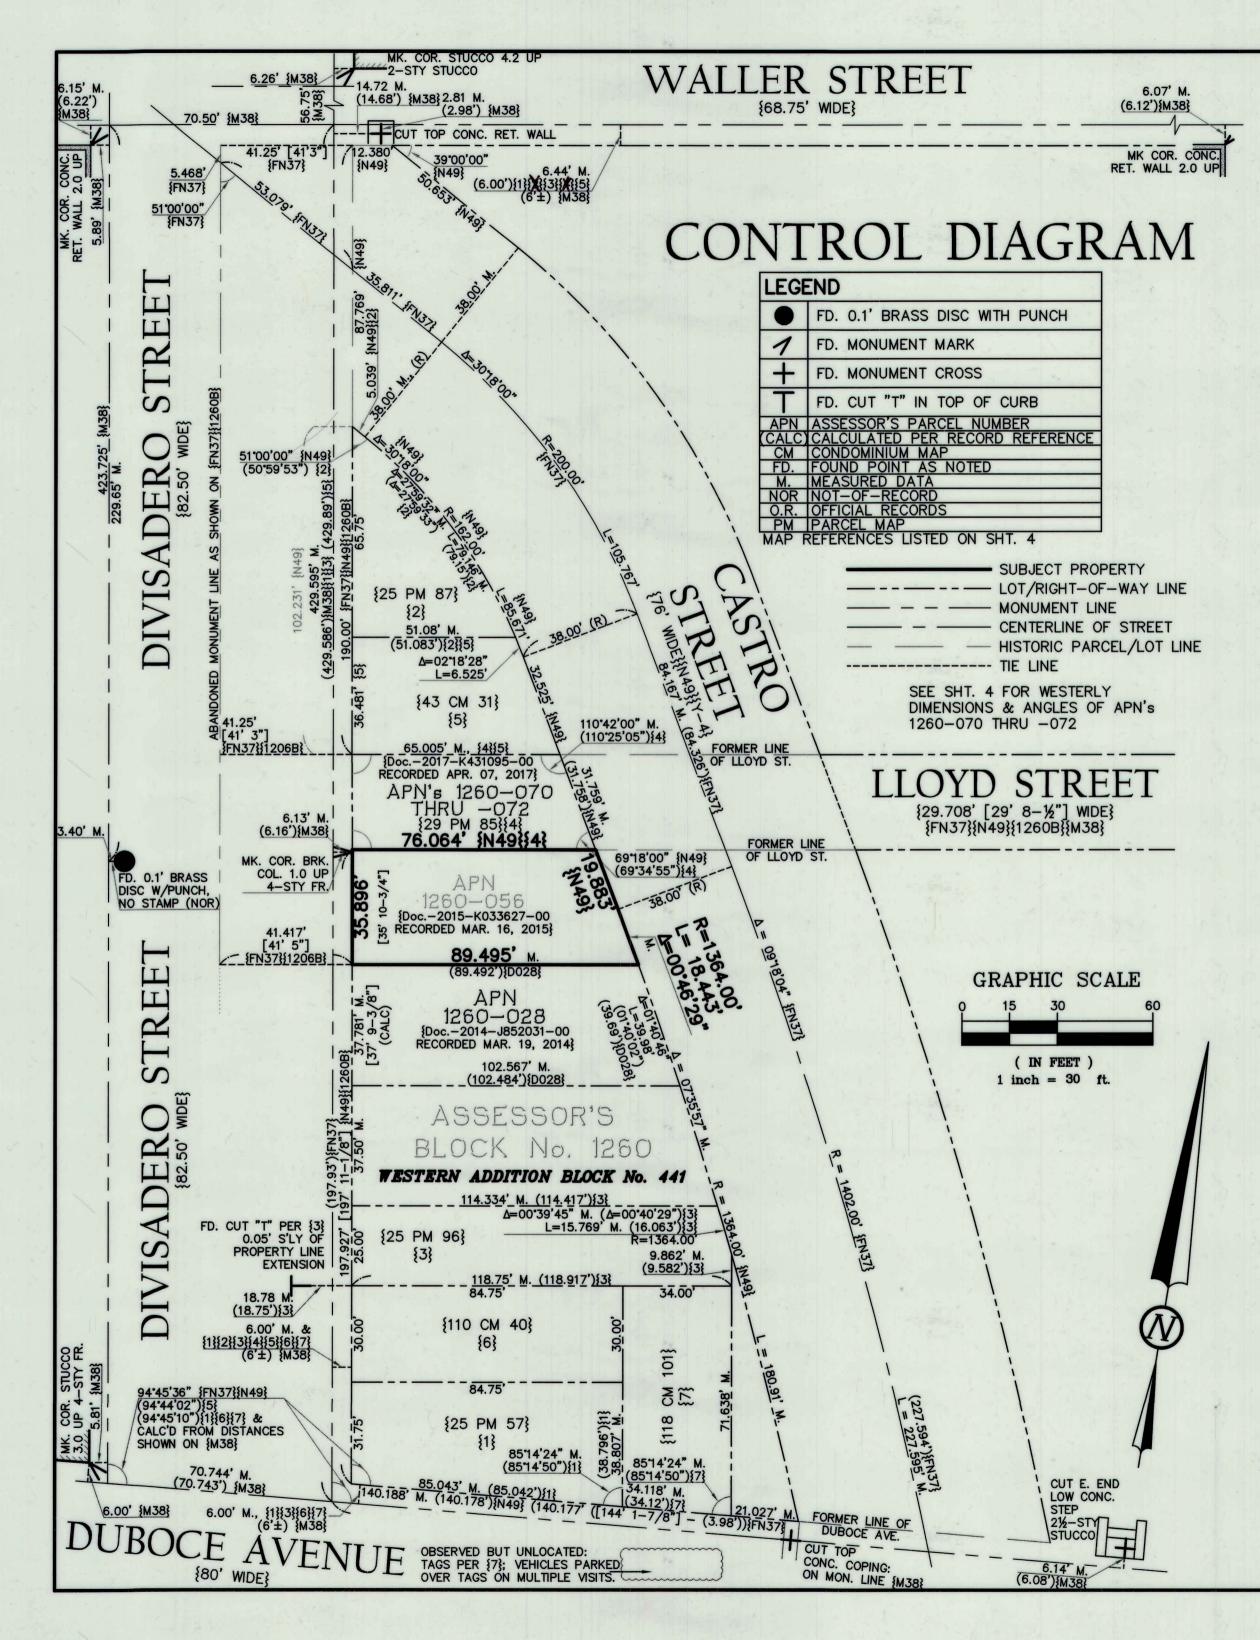

## BASIS OF SURVEY:

SURVEY CONTROL IS BASED UPON THE FOUND MONUMENT MARKS AS SHOWN ON CITY MONUMENT MAP No. 38, REFERENCING THE LINES OF DIVISADERO AND DUBOCE STREETS AT RECORD ANGLE PER THE "MAP OF THE OPENING OF CASTRO STREET" {N49}. BLOCK DIMENSIONS ARE BASED UPON HISTORIC BLOCK DIAGRAM "1260B" AND "MAP OF THE OPENING OF CASTRO STREET" {N49}, ON FILE IN THE OFFICE OF THE CITY AND COUNTY SURVEYOR. LOT POSITIONS ARE BASED UPON THE DEED RECORDED MARCH 16, 2015, THE DEEDS OF THE IMMEDIATE ADJOINERS, AND BOARD OF SUPERVISORS RESOLUTION No. 3916, RECORDED MAY 20, 1938 AS 3288 O.R. 341.

#### NOTES:

- 1. ALL DISTANCES ARE MEASURED IN U.S. SURVEY FEET AND DECIMAL UNITS THEREOF. IMPERIAL UNITS ARE ALSO SHOWN WHERE RELEVANT TO REFERENCE MAPS.
- 2. ALL ANGLES ARE 90° UNLESS OTHERWISE NOTED. ANGLES AND DISTANCES MEASURED ARE IN AGREEMENT WITH RECORD INFORMATION UNLESS OTHERWISE NOTED.
- 3. MONUMENTS RECOVERED AND FIELD MEASUREMENTS COMPLETED IN JUNE OF 2018.
- ( )=RECORD/FILED INFORMATION FOUND TO BE IN DISCREPANCY WITH MEASURED VALUES. ALL OTHER ANGLES AND DISTANCES SHOWN HEREON HAVE BEEN VERIFIED BY MEASUREMENTS IN THE FIELD AND ARE NOT FOUND TO BE IN DISCREPANCY WITH RELEVANT RECORD INFORMATION.
- { }=RECORD/FILED INFORMATION SUCH AS STREET WIDTHS, DEED OR MAP INFORMATION SHOWN FOR REFERENCE.

#### [ ]=IMPERIAL UNITS SHOWN FOR REFERENCE.

FOUND MONUMENTS AND REFERENCE POINTS DEPICTED ON MAP REFERENCES LISTED IN THE MAP REFERENCE TABLE ARE SHOWN HEREON. MONUMENTS AND REFERENCE POINTS DEPICTED ON MAP REFERENCES LISTED IN THE MAP REFERENCE TABLE NOT SHOWN HEREON WERE SEARCHED FOR, NOT FOUND.