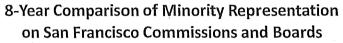

Board members. More than half of these appointees identify as people of color. However, representation of people of color on Commissions and Boards falls short of parity with the approximately 60% minority population in San Francisco. In total, 53% of appointees identify as racial and ethnic minorities. The percentage of minority Commissioners decreased from 2015, while the percentage of minority Board members has been steadily increasing since 2009. Yet, communities of color are represented in greater numbers on Commissions, at 57%, than Boards, at 47%, of appointees. Below is the 8-year comparison of minority representation on Commissions and Boards. Data on race and ethnicity were not collected in 2007.

Figure 9: 8-Year Comparison of Minority Representation on Commissions and Boards





The racial and ethnic breakdown of Commissioners and Board members as compared to the San Francisco population is presented in the next two charts. There is a greater number of White and Black/African American Commissioners in comparison to the general population, in contrast to individuals identifying as Asian, Latinx/Hispanic, multiracial, and other races who are underrepresented on Commissions. One-quarter of Commissioners are Asian compared to more than one-third of the population. Similarly, 11% of Commissioners are Latinx compared to 15% of the population.

Figure 10: Race/Ethnicity of Commissioners Compared to San Francisco Population

# Race/Ethnicity of Commissioners Compared to San Francisco Population, 2017



A similar pattern emerges for Board appointees. In general, racia