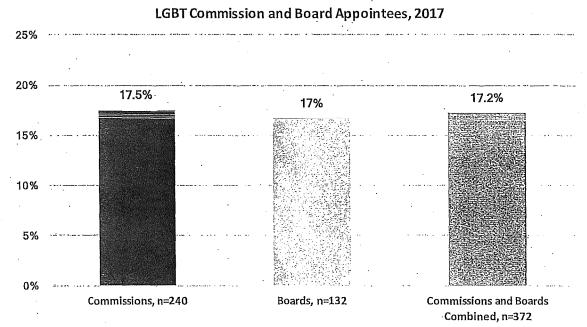

, while 6% of appointees are Latino men compared to 8% of San Franciscans.

Figure 16: Commission and Board Appointees by Race/Ethnicity and Gender



#### D. Sexual Orientation

While it is challenging to find accurate counts of the number of lesbian, gay, bisexual, and transgender (LGBT) individuals, a combination of sources, noted in the demographics section, suggests between 4.6% and 7% of the San Francisco population is LGBT. Data on sexual orientation and gender identity was available for 240 Commission appointees and 132 Board appointees. Overall, about 17% of appointees to Commissions and Boards are LGBT. There is a large LGBT representation across both Commissioners and Board members. Three Commissioners identified as transgender.

Figure 17: LGBT Commission and Board Appointees



### E. Disability

An estimated 12% of San Franciscans have a disability. Data on disability was available for 214 Commission appointees and 93 Board appointees. The percentage of Commission and Board appointees with a disability is 11.4% and almost reaches parity with the 11.8% of the adult population in San Francisco that has a disability. There is a much greater representation of people with a disability on Boards at 14% than on Commissions at 10%.

Figure 18: Commission and Board Appointees with Disabilities



#### F. Veterans

Veterans are 3.6% of the adult population in San Francisco. Data on military service was available for 176 Commission appointees and 81 Board appointees. Overall, veterans are well represented on Commissions and Boards with 13% of appointees having served in