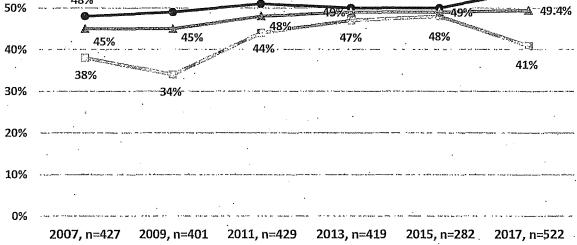

WHEREAS, Administrative Code, Section 37.4, requires that the Residential Rent Stabilization and Arbitration Board consist of two (2) landlords, two (2) tenants, and one (1) person who is neither a landlord nor a tenant and who owns no residential rental property, and an alternate for each appointed member; now, therefore, be it