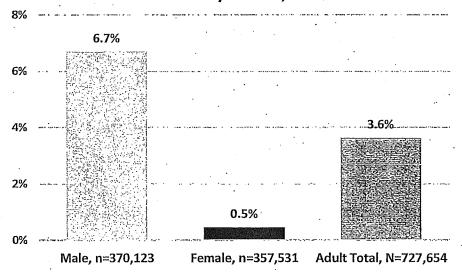

WHEREAS, Administrative Code, Section 37.4, requires that the Residential Rent Stabilization and Arbitration Board consist of two (2) landlords, two (2) tenants, and one (1) person who is neither a landlord nor a tenant and who owns no residential rental property, and an alternate for each appointed member; now, therefore, be it