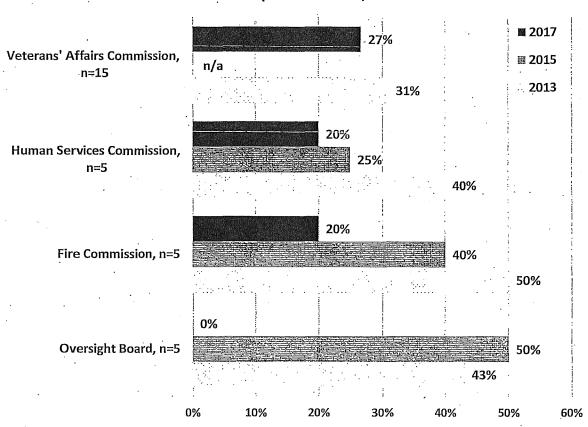

wo policy bodies are not included in the chart due to lack of prior data.

Figure 7: Commissions and Boards with Most Women

# Commissions and Boards with Highest Percentage of Women, 2017 Compared to 2015, 2013



There are 14 Commissions and Boards that have 30% or less women. The lowest percentage is found on the Oversight Board of the Office of Community Investment & Infrastructure where currently none of the five appointees are women. The Urban Forestry Council and the Workforce Investment Board also have some of the lowest percentages of women members at 20% and 26%, respectively, but are not included in the chart below due to lack of prior data.

Figure 8: Commissions and Boards with Least Women

# Commissions and Boards with Lowest Percentage of Women, 2017 Compared to 2015, 2013



#### B. Ethnicity

Data on racial and ethnic background were available for 286 Commissioners and 183 Board members. More than half of these appointees identify as people of color. However, representation of people of color on Commissions and Boards falls short of parity with the approximately 60% minority population in San Francisco. In total, 53% of appointees identify as racial and ethnic minorities. The percentage of minority Commissioners decreased from 2015, while the percentage of minority Board members has been steadily increasing since 2009. Yet, communities of color are represented in greater numbers on Commissions, at 57%, than Boards, at 47%, of appointees. Below is the 8-year comparison of minority representation on Commissions and Boards. Data on race and ethnicity were not