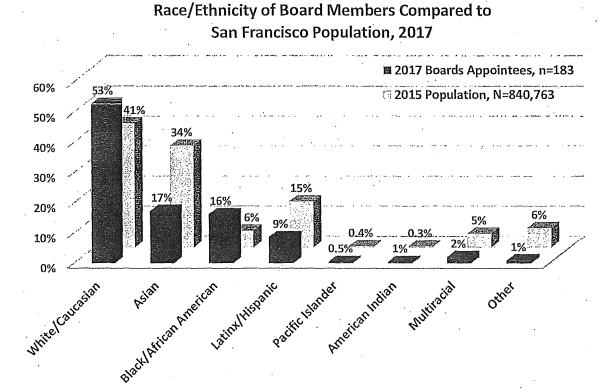

ard appointees. In general, racial and ethnic minorities are underrepresented on Boards, except for the Black/African American population with 16% of Board appointees compared to 6% of the population. White appointees far exceed the White population with more than half of appointees identifying as White compared to about 40% of the population. Meanwhile, there are considerably fewer Board members who identify as Asian, Latinx/Hispanic, multiracial, and other races than in the population. Particularly striking is the underrepresentation of Asians, where 17% of Board members identified as Asian compared to 34% of the population. Additionally, 9% of Board appointees are Latinx compared to 15% of the population.

Figure 11: Race/Ethnicity of Board Members Compared to San Francisco Population



Of the 37 Commissions with information on ethnicity, more than two-thirds (26 Commissions) have at least 50% of appointees identifying as persons of color and more than half (19 Commissions) reach or exceed parity with the nearly 60% minority population. The Commissions with the highest percentage of minority appointees are shown in the chart below. The Commission on Community Investment and Infrastructure and the Southeast Community Facility Commission both are comprised entirely of people of color. Meanwhile, 86% of Commissioners are minorities on the Juvenile Probation Commission, Immigrant Rights Commission, and Health Commission.

Figure 12: Commissions with Most Minority Appointees



Seven Commissions have fewer than 30% minority appointees, with the lowest percentage of minority