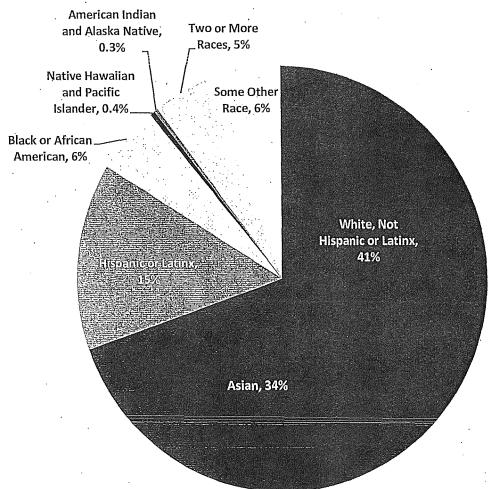

nted by those cities, the San Francisco case is much simpler. All members of Commissioner and Boards are appointed either by the San Francisco Mayor or the San Francisco County Board of Supervisors which functions as a city council..

# III. San Francisco Population Demographics

An estimated 49% of the population in San Francisco are women and approximately 60% of residents identify as a race or ethnicity other than White. Four in ten San Franciscans are White, one-third are Asian, 15% are Hispanic or Latinx, and 6% are Black or African American.

The racial and ethnic breakdown of San Francisco's population is shown in the chart below. Note that the percentages do not add up to 100% since individuals may be counted more than once.

Figure 1: San Francisco Population by Race/Ethnicity





A more nuanced view of San Francisco's population can be seen in the chart below, which shows race and ethnicity by gender. Most racial and ethnic groups have a similar representation of men and women in San Francisco, though there are about 15% more White men than women (22% vs. 19%) and 12% more Asian women than men (18% vs. 16%). Overall, 29% of San Franciscans are men of color and 31% are women of color.

Figure 2: San Francisco Population by Race/Ethnicity and Gender



The U.S. Census and *American Community Survey* do not count the number of individuals who identify as lesbian, gay, bisexual, or transgender (LGBT). However, there are several reputable data sources that estimate San Francisco has one of the highest concentrations of LGBT individuals in the nation. A 2015 Gallup pol