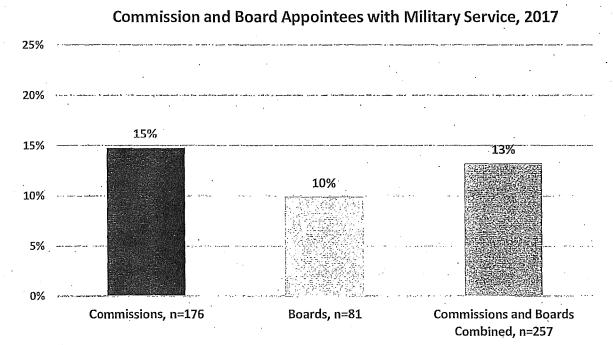

San Francisco that has a disability. There is a much greater representation of people with a disability on Boards at 14% than on Commissions at 10%.

Figure 18: Commission and Board Appointees with Disabilities



#### F. Veterans

Veterans are 3.6% of the adult population in San Francisco. Data on military service was available for 176 Commission appointees and 81 Board appointees. Overall, veterans are well represented on Commissions and Boards with 13% of appointees having served in the military. However, there is a large difference in the representation of veterans on Commissions at 15% compared to Boards at 10%. This is likely due to the 17 members of Veterans Affairs Commission of which all members must be veterans.

Figure 19: Commission and Board Appointees with Military Service



#### G. Policy Bodies by Budget Size

In addition to data on the appointment of women and minorities to Commissions and Boards, this report examines whether the demographic make-up of policy bodies with the largest budget (which is often proportional to the amount of influence in the City) are representative of the community. On the following page, Figure 19 shows the representation of women, people of color, and women of color on the policy bodies with the largest and smallest budgets.

Though the overall representation of female appointees (49%) is equal to the City's population, Commissions and Boards with the highest female representation have fairly low influence as measured by budget size. Although women's representation on the ten policy bodies with the largest budgets increased f