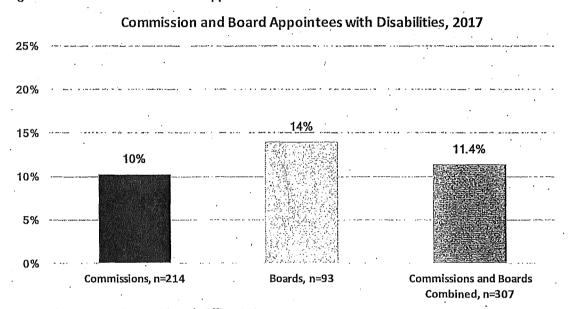

tees and 132 Board appointees. Overall, about 17% of appointees to Commissions and Boards are LGBT. There is a large LGBT representation across both Commissioners and Board members. Three Commissioners identified as transgender.

Figure 17: LGBT Commission and Board Appointees



### E. Disability

An estimated 12% of San Franciscans have a disability. Data on disability was available for 214 Commission appointees and 93 Board appointees. The percentage of Commission and Board appointees with a disability is 11.4% and almost reaches parity with the 11.8% of the adult population in San Francisco that has a disability. There is a much greater representation of people with a disability on Boards at 14% than on Commissions at 10%.

Figure 18: Commission and Board Appointees with Disabilities



#### F. Veterans

Veterans are 3.6% of the adult population in San Francisco. Data on military service was available for 176 Commission appointees and 81 Board appointees. Overall, veterans are well represented on Commissions and Boards with 13% of appointees having served in the military. However, there is a large difference in the representation of veterans on Commissions at 15% compared to Boards at 10%. This is likely due to the 17 members of Veterans Affairs Commission of which all members must be veterans.

Figure 19: Commission and Board Appointees with Military Service



#### G. Policy Bodies by Budget Size

In addition to data on the appointment of women and minorities to Commissions and Boards, this report examines whether the demographic make-up of policy bodies with the larg