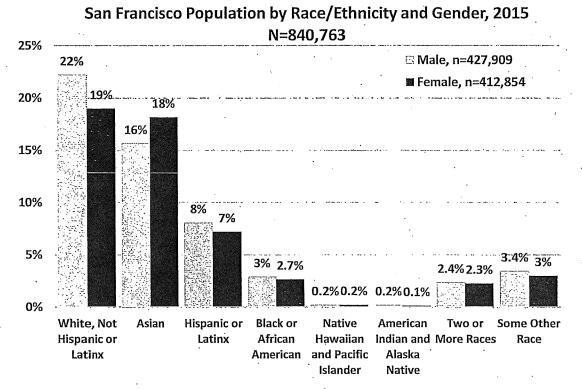

Asian, 15% are Hispanic or Latinx, and 6% are Black or African American.

The racial and ethnic breakdown of San Francisco's population is shown in the chart below. Note that the percentages do not add up to 100% since individuals may be counted more than once.

Figure 1: San Francisco Population by Race/Ethnicity





A more nuanced view of San Francisco's population can be seen in the chart below, which shows race and ethnicity by gender. Most racial and ethnic groups have a similar representation of men and women in San Francisco, though there are about 15% more White men than women (22% vs. 19%) and 12% more Asian women than men (18% vs. 16%). Overall, 29% of San Franciscans are men of color and 31% are women of color.

Figure 2: San Francisco Population by Race/Ethnicity and Gender



The U.S. Census and *American Community Survey* do not count the number of individuals who identify as lesbian, gay, bisexual, or transgender (LGBT). However, there are several reputable data sources that estimate San Francisco has one of the highest concentrations of LGBT individuals in the nation. A 2015 Gallup poll found that among employed adults in the San Francisco Metropolitan Area, which includes San Francisco, Alameda, Contra Costa, Marin, and San Mateo counties, 6.2% identify as LGBT, the largest percentage of any populous area in the U.S. The 2010 U.S. Census reported 34,000 same-sex couples in the Bay Area, with an estimated 7,600 male same-sex couples and 2,700 female same-sex couples in the City of San Francisco, approximately 7% of all households. In addition, the Williams