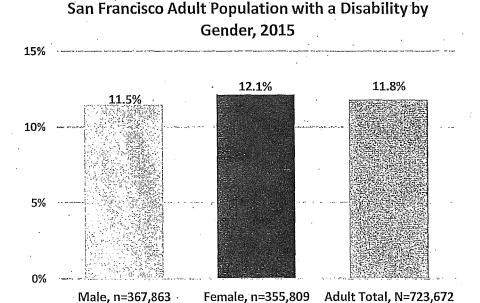

of all households. In addition, the Williams Institute at the University of California Los Angeles estimates that 4.6% of Californians identify as LGBT, which is similar across gender (4.6% of males vs. 4.5% of females). The Williams Institute also reported that roughly 92,000 adults ages 18-70 in California, or 0.35% of the population, are transgender. These sources suggest between 5-7% of the San Francisco adult population, or approximately 36,000-50,000 San Franciscans, identify as LGBT.

Women are slightly more likely than men to have one or more disabilities. For women 18 years and older, 12.1% have at least one disability, compared to 11.5% of adult men. Overall, about 12% of adults in San Francisco live with a disability.

Figure 3: San Francisco Adults with a Disability by Gender



In terms of veterans, according to the U.S. Census, 3.6% of the adult population in San Francisco has served in the military. There is a drastic difference by gender. More than 12 times as many men are veterans, at nearly 7% of adult males, than women, with less than 1%.

Figure 4: Veterans in San Francisco by Gender

# San Francisco Adult Population with Military Service by Gender, 2015



# IV. Gender Analysis Findings

On the whole, appointees to Commissions and Boards reflect many aspects of the diversity of San Francisco. Among Commissioners and Board members, nearly half are women, more than 50% are people of color, 17% are LGBT, 11% have a disability, and 13% are veterans. However, Board appointees are less diverse than Commission appointees. Below is a summary of key indicators,