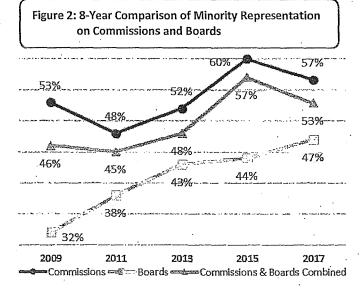

of Commissioners in 2017.
- ➤ Women's representation on Boards has declined to 41% this year following a period of steady increases over the past 3 reports.



- ➤ While 60% of San Franciscans are people of color, 53% of appointees are racial and ethnic minorities.
- ➤ Minority representation on Commissions decreased from 60% in 2015 to 57% in 2017.
- Despite a steady increase of people of color on Boards since 2009, minority representation on Boards, at 47%, remains below parity with the population.
- Asian, Latinx/Hispanic, and multiracial individuals are underrepresented on Commissions and Boards.
- ➤ There is a higher representation of White and Black or African American members on policy bodies than in the San Francisco population.



Sources: Department Survey, Mayor's Office, 311.



#### Race and Ethnicity by Gender

- ➤ In San Francisco, 31% of the population are women of color. Although representation of women of color on Commissions reaches parity with the population, only 19% of Board members are women of color.
- Men of color comprise 26% of both Commissioners and Board members compared to 29% of the San Francisco population.
- > The representation of White men on policy bodies is 28%, exceeding the 22% of the San Francisco population, while White women are at parity with the population at 19%.
- > Underrepresentation of Asian and Latinx/Hispanic individuals exists among both men and women.
  - One-tenth of Commissioners and Board members are Asian men and 12% are Asian women compared to 16% and 18% of the population, respectively.
  - Latinos are 6% of Commiss