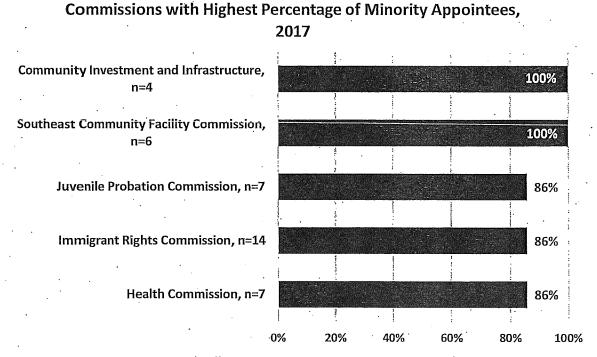

f the population.

Figure 11: Race/Ethnicity of Board Members Compared to San Francisco Population



Of the 37 Commissions with information on ethnicity, more than two-thirds (26 Commissions) have at least 50% of appointees identifying as persons of color and more than half (19 Commissions) reach or exceed parity with the nearly 60% minority population. The Commissions with the highest percentage of minority appointees are shown in the chart below. The Commission on Community Investment and Infrastructure and the Southeast Community Facility Commission both are comprised entirely of people of color. Meanwhile, 86% of Commissioners are minorities on the Juvenile Probation Commission, Immigrant Rights Commission, and Health Commission.

Figure 12: Commissions with Most Minority Appointees



Seven Commissions have fewer than 30% minority appointees, with the lowest percentage of minority appointees being found on the Building Inspection Commission at 14% and the Historic Preservation Commission at 17%. The Commissions with the lowest percentage of minority appointees are shown in the chart below.

Figure 13: Commissions with Least Minority Appointees

## Commissions with Lowest Percentage of Minority Appointees, 2017



For the 16 Boards with information on race and ethnicity, nine have at least 50% minority appointees. The Local Homeless Coordinating Board has the greatest percentage of members of color with 86%. The Mental Health Board and the Public Utilities Rate Fairness Board also have a large representation of people of color at 69% and 67%, respectively. Meanwhile, s