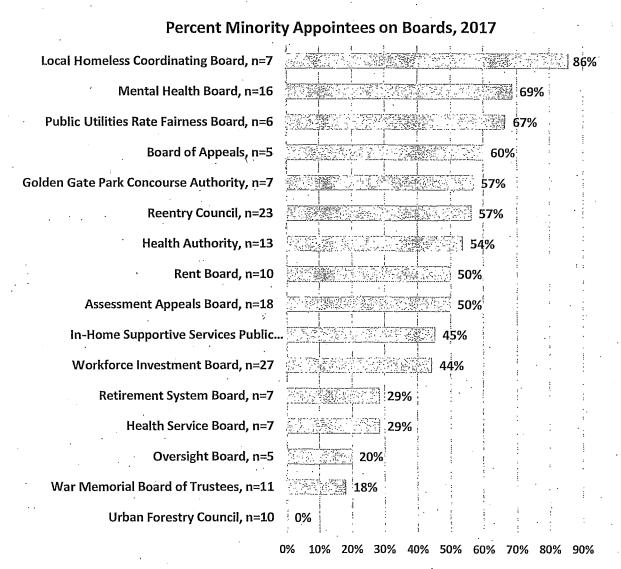

low.

Figure 13: Commissions with Least Minority Appointees

## Commissions with Lowest Percentage of Minority Appointees, 2017



For the 16 Boards with information on race and ethnicity, nine have at least 50% minority appointees. The Local Homeless Coordinating Board has the greatest percentage of members of color with 86%. The Mental Health Board and the Public Utilities Rate Fairness Board also have a large representation of people of color at 69% and 67%, respectively. Meanwhile, seven Boards have a majority of White members, with the lowest representation of people of color on the Oversight Board at 20% minority members, the War Memorial Board of Trustees at 18% minority members, and the Urban Forestry Council with no members of color.

Figure 14: Minority Representation on Boards



#### C. Race/Ethnicity by Gender

Minorities comprise 57% of Commission appointees and 47% of Board appointees. The total percentage of minority appointees on Commissions and Boards in 2017 is 53% compared to about 60% of the population. There are slightly more women of color on Commissions and Boards at 27% than men of color at 26%. Women of color appointees to Commissions reach parity with the population at 31%, while women of color are 19% of Board members, far from parity with the population. Men of color are 26% of appointees to both Commissions and Boards, below the 29% men of color in the San Francisco population.

Figure 15: Women and Men of Color on Commissions and Boards

# Percent Women and Men of Color Appointees to Commissions and Boards, 2017



Sources: Department Survey,