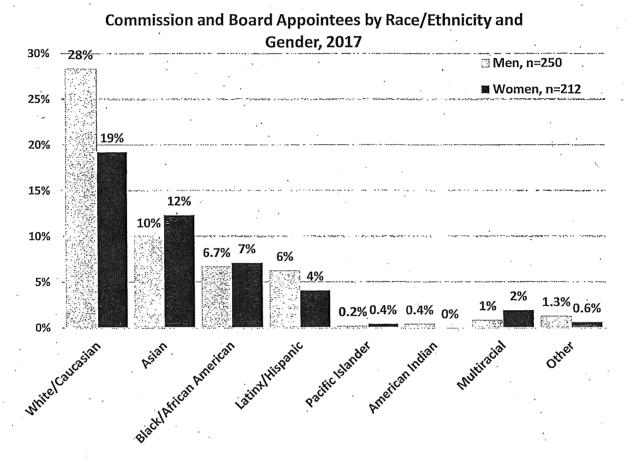

ps on policy bodies is similar to the representation of men and women in minority groups in San Francisco except for the White population. White men represent 22% of San Francisco population, yet 28% of Commission and Board appointees are White men. Meanwhile, White women are at parity with the population at 19%. Women and men of color are underrepresented across all racial and ethnic groups, except for Black/African American appointees. Asian women are 12% of appointees, but 18% of the population. Asian men are 10% of appointees compared to 16% of the population. Latina women are 4% of Commissioners and Board members, yet 7% of the population, while 6% of appointees are Latino men compared to 8% of San Franciscans.

Figure 16: Commission and Board Appointees by Race/Ethnicity and Gender



#### D. Sexual Orientation

While it is challenging to find accurate counts of the number of lesbian, gay, bisexual, and transgender (LGBT) individuals, a combination of sources, noted in the demographics section, suggests between 4.6% and 7% of the San Francisco population is LGBT. Data on sexual orientation and gender identity was available for 240 Commission appointees and 132 Board appointees. Overall, about 17% of appointees to Commissions and Boards are LGBT. There is a large LGBT representation across both Commissioners and Board members. Three Commissioners identified as transgender.

Figure 17: LGBT Commission and Board Appointees



### E. Disability

An estimated 12% of San Franciscans have a disability. Data on disability was available for 214 Commission appointees and 93 Boa