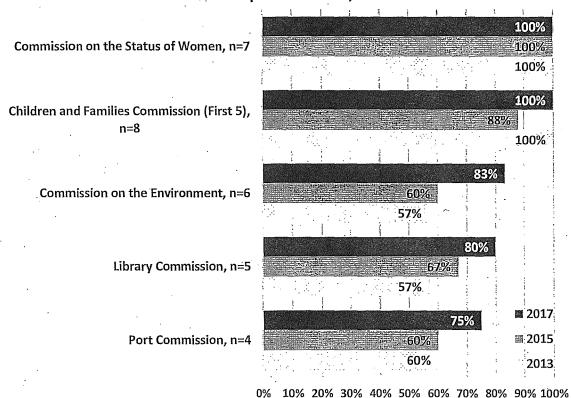

WHEREAS, Administrative Code, Section 37.4, requires that the Residential Rent Stabilization and Arbitration Board consist of two (2) landlords, two (2) tenants, and one (1) person who is neither a landlord nor a tenant and who owns no residential rental property, and an alternate for each appointed member; now, therefore, be it