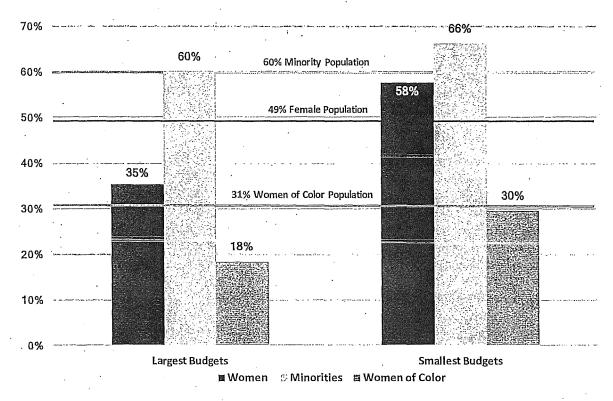

the ten Commissions and Boards with the smallest budgets. Minority representation on the ten largest budgeted policy bodies was slightly greater in 2015 at 62%, while there was a 21% increase of minority representation on the ten smallest budgeted policy bodies from 52% in 2015.

Percentage of women of color on the policy bodies with the smallest budgets is 30% and almost reaches parity with the population in San Francisco. However, women of color are considerably underrepresented on the ten policy bodies with the largest budgets at 18% compared to 31% of the population.

Figure 20: Women, Minorities, and Women of Color on Largest and Smallest Budget Bodies

Percent Women, Minorities and Women of Color on Commissions and

Boards with Largest and Smallest Budgets in Fiscal Year 2017-2018



Sources: Department Survey, Mayor's Office, 311, FY17-18 Annual Appropriation Ordinance, FY17-18 Mayor's Budget Book.

The following two tables present the demographics of the Commissions and Boards overseeing some of the City's largest and smallest budgets.

Of the ten Commissions and Boards that oversee the largest budgets, women make up 35% and women of color are 18% of the appointees. The Commission on Community Investment and Infrastructure is the most diverse with people of color in all appointed seats and women comprising half of the members. The Municipal Transportation Agency (MTA) Board of Directors and Parking Authority Commission has the next largest representation of women with 43%. Four of the ten bodies have less than 30% female appointees. Women of color are near parity o