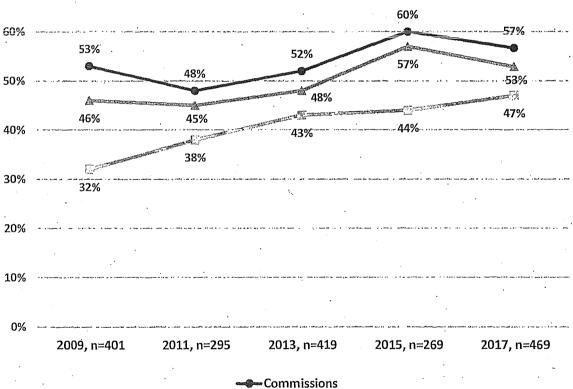

oard members. More than half of these appointees identify as people of color. However, representation of people of color on Commissions and Boards falls short of parity with the approximately 60% minority population in San Francisco. In total, 53% of appointees identify as racial and ethnic minorities. The percentage of minority Commissioners decreased from 2015, while the percentage of minority Board members has been steadily increasing since 2009. Yet, communities of color are represented in greater numbers on Commissions, at 57%, than Boards, at 47%, of appointees. Below is the 8-year comparison of minority representation on Commissions and Boards. Data on race and ethnicity were not collected in 2007.

Figure 9: 8-Year Comparison of Minority Representation on Commissions and Boards





The racial and ethnic breakdown of Commissioners and Board members as compared to the San Francisco population is presented in the next two charts. There is a greater number of White and Black/African American Commissioners in comparison to the general population, in contrast to individuals identifying as Asian, Latinx/Hispanic, multiracial, and other races who are underrepresented on Commissions. One-quarter of Commissioners are Asian compared to more than one-third of the population. Similarly, 11% of Commissioners are Latinx compared to 15% of the population.

Figure 10: Race/Ethnicity of Commissioners Compared to San Francisco Population

# Race/Ethnicity of Commissioners Compared to San Francisco Population, 2017



A similar pattern emerges for Board appointees. In general, racial