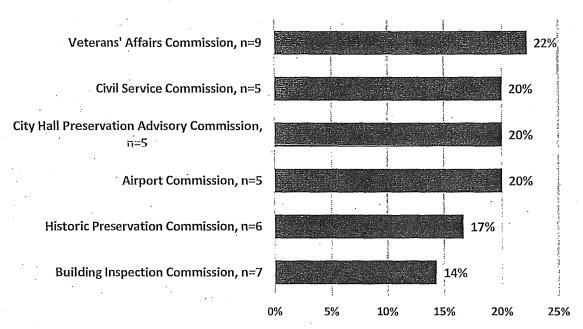

the chart below. The Commission on Community Investment and Infrastructure and the Southeast Community Facility Commission both are comprised entirely of people of color. Meanwhile, 86% of Commissioners are minorities on the Juvenile Probation Commission, Immigrant Rights Commission, and Health Commission.

Figure 12: Commissions with Most Minority Appointees



Seven Commissions have fewer than 30% minority appointees, with the lowest percentage of minority appointees being found on the Building Inspection Commission at 14% and the Historic Preservation Commission at 17%. The Commissions with the lowest percentage of minority appointees are shown in the chart below.

Figure 13: Commissions with Least Minority Appointees

## Commissions with Lowest Percentage of Minority Appointees, 2017



For the 16 Boards with information on race and ethnicity, nine have at least 50% minority appointees. The Local Homeless Coordinating Board has the greatest percentage of members of color with 86%. The Mental Health Board and the Public Utilities Rate Fairness Board also have a large representation of people of color at 69% and 67%, respectively. Meanwhile, seven Boards have a majority of White members, with the lowest representation of people of color on the Oversight Board at 20% minority members, the War Memorial Board of Trustees at 18% minority members, and the Urban Forestry Council with no members of color.

Figure 14: Minority Representation on Boards



#### C. Race/Ethnicity by Gender

Minorities comprise 57% of Commission appointees and 47% of Board appointees. The total perce