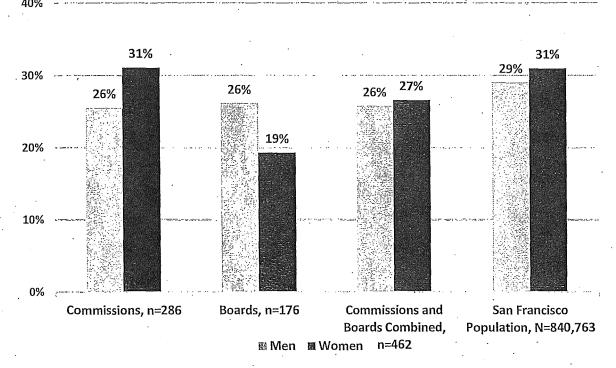

ity Representation on Boards



#### C. Race/Ethnicity by Gender

Minorities comprise 57% of Commission appointees and 47% of Board appointees. The total percentage of minority appointees on Commissions and Boards in 2017 is 53% compared to about 60% of the population. There are slightly more women of color on Commissions and Boards at 27% than men of color at 26%. Women of color appointees to Commissions reach parity with the population at 31%, while women of color are 19% of Board members, far from parity with the population. Men of color are 26% of appointees to both Commissions and Boards, below the 29% men of color in the San Francisco population.

Figure 15: Women and Men of Color on Commissions and Boards

# Percent Women and Men of Color Appointees to Commissions and Boards, 2017



Sources: Department Survey, Mayor's Office, 311, 2011-2015 American Community Survey 5-Year Estimates.

The next chart illustrates appointees' race and ethnicity by gender. The gender distribution in most racial and ethnic groups on policy bodies is similar to the representation of men and women in minority groups in San Francisco except for the White population. White men represent 22% of San Francisco population, yet 28% of Commission and Board appointees are White men. Meanwhile, White women are at parity with the population at 19%. Women and men of color are underrepresented across all racial and ethnic groups, except for Black/African American appointees. Asian women are 12% of appointees, but 18% of the population. Asian men are 10% of appointees compared to 16% of the population.