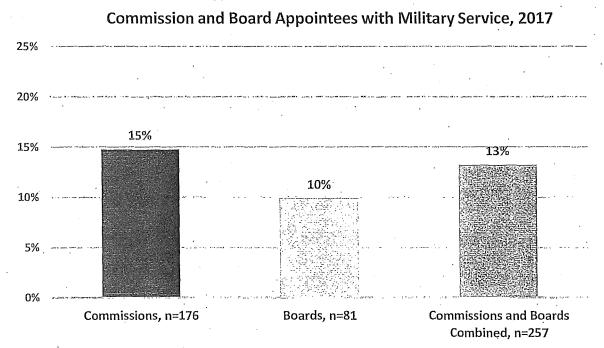

San Francisco that has a disability. There is a much greater representation of people with a disability on Boards at 14% than on Commissions at 10%.

Figure 18: Commission and Board Appointees with Disabilities



#### F. Veterans

Veterans are 3.6% of the adult population in San Francisco. Data on military service was available for 176 Commission appointees and 81 Board appointees. Overall, veterans are well represented on Commissions and Boards with 13% of appointees having served in the military. However, there is a large difference in the representation of veterans on Commissions at 15% compared to Boards at 10%. This is likely due to the 17 members of Veterans Affairs Commission of which all members must be veterans.

Figure 19: Commission and Board Appointees with Military Service



# **G.** Policy Bodies by Budget Size

In addition to data on the appointment of women and minorities to Commissions and Boards, this report examines whether the demographic make-up of policy bodies with the largest budget (which is often proportional to the amount of influence in the City) are representative of the community. On the following page, Figure 19 shows the representation of women, people of color, and women of color on the policy bodies with the largest and smallest budgets.

Though the overall representation of female appointees (49%) is equal to the City's population, Commissions and Boards with the highest female representation have fairly low influence as measured by budget size. Although women's representation on the ten policy bodies with the largest budgets increased