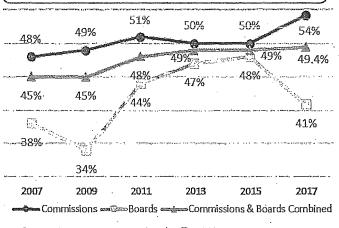

tation on Boards has declined to 41% this year following a period of steady increases over the past 3 reports.

## Race and Ethnicity

- ➤ While 60% of San Franciscans are people of color, 53% of appointees are racial and ethnic minorities.
- Minority representation on Commissions decreased from 60% in 2015 to 57% in 2017.
- Despite a steady increase of people of color on Boards since 2009, minority representation on Boards, at 47%, remains below parity with the population.
- Asian, Latinx/Hispanic, and multiracial individuals are underrepresented on Commissions and Boards.
- ➤ There is a higher representation of White and Black/African American members on policy bodies than in the San Francisco population.

Figure 1: 10-Year Comparison of Women's Representation on Commissions and Boards



Sources: Department Survey, Mayor's Office, 311.

Figure 2: 8-Year Comparison of Minority Representation on Commissions and Boards



### Race and Ethnicity by Gender

- ➤ In San Francisco, 31% of the population are women of color. Although representation of women of color on Commissions reaches parity with the population, only 19% of Board members are women of color.
- ➤ Men of color comprise 26% of both Commissioners and Board members compared to 29% of the San Francisco population.
- > The representation of White men on policy bodies is 28%, exceeding the 22% of the San Francisco population, while White women are at parity with the population at 19%:
- > Underrepresentation of Asian and Latinx/Hispanic individuals is seen among both men and women.
  - One-tenth of Commissioners and Bo