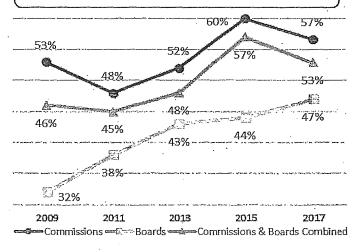

- ➤ While 60% of San Franciscans are people of color, 53% of appointees are racial and ethnic minorities.
- Minority representation on Commissions decreased from 60% in 2015 to 57% in 2017.
- Despite a steady increase of people of color on Boards since 2009, minority representation on Boards, at 47%, remains below parity with the population.
- Asian, Latinx/Hispanic, and multiracial individuals are underrepresented on Commissions and Boards.
- ➤ There is a higher representation of White and Black/African American members on policy bodies than in the San Francisco population.

Figure 1: 10-Year Comparison of Women's Representation on Commissions and Boards



Sources: Department Survey, Mayor's Office, 311.

Figure 2: 8-Year Comparison of Minority Representation on Commissions and Boards



### Race and Ethnicity by Gender

- ➤ In San Francisco, 31% of the population are women of color. Although representation of women of color on Commissions reaches parity with the population, only 19% of Board members are women of color.
- ➤ Men of color comprise 26% of both Commissioners and Board members compared to 29% of the San Francisco population.
- > The representation of White men on policy bodies is 28%, exceeding the 22% of the San Francisco population, while White women are at parity with the population at 19%:
- > Underrepresentation of Asian and Latinx/Hispanic individuals is seen among both men and women.
  - One-tenth of Commissioners and Board members are Asian men and 12% are Asian women compared to 16% and 18% of the population, respectively.
  - Latinos are 6% of Commi