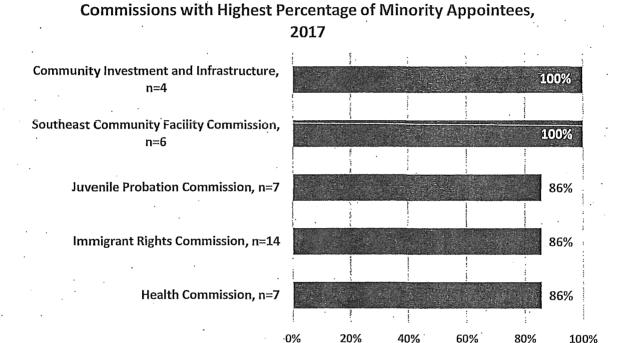

f the population.

Figure 11: Race/Ethnicity of Board Members Compared to San Francisco Population



Of the 37 Commissions with information on ethnicity, more than two-thirds (26 Commissions) have at least 50% of appointees identifying as persons of color and more than half (19 Commissions) reach or exceed parity with the nearly 60% minority population. The Commissions with the highest percentage of minority appointees are shown in the chart below. The Commission on Community Investment and Infrastructure and the Southeast Community Facility Commission both are comprised entirely of people of color. Meanwhile, 86% of Commissioners are minorities on the Juvenile Probation Commission, Immigrant Rights Commission, and Health Commission.

Figure 12: Commissions with Most Minority Appointees



Seven Commissions have fewer than 30% minority appointees, with the lowest percentage of minority appointees being found on the Building Inspection Commission at 14% and the Historic Preservation Commission at 17%. The Commissions with the lowest percentage of minority appointees are shown in the chart below.

Figure 13: Commissions with Least Minority Appointees

# Commissions with Lowest Percentage of Minority Appointees, 2017



For the 16 Boards with information on race and ethnicity, nine have at least 50% minority appointees. The Local Homeless Coordinating Board has the greatest percentage of members of color with 86%. The Mental Health Board and the Public Utilities Rate Fairness Board also have a large representation of people of color at 69% and 67%, respectively. Meanwhile, se