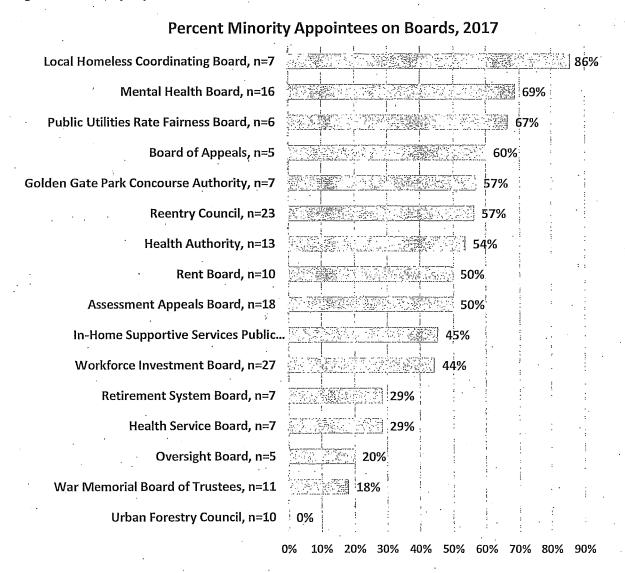

elow.

Figure 13: Commissions with Least Minority Appointees

# Commissions with Lowest Percentage of Minority Appointees, 2017



For the 16 Boards with information on race and ethnicity, nine have at least 50% minority appointees. The Local Homeless Coordinating Board has the greatest percentage of members of color with 86%. The Mental Health Board and the Public Utilities Rate Fairness Board also have a large representation of people of color at 69% and 67%, respectively. Meanwhile, seven Boards have a majority of White members, with the lowest representation of people of color on the Oversight Board at 20% minority members, the War Memorial Board of Trustees at 18% minority members, and the Urban Forestry Council with no members of color.

Figure 14: Minority Representation on Boards



### C. Race/Ethnicity by Gender

Minorities comprise 57% of Commission appointees and 47% of Board appointees. The total percentage of minority appointees on Commissions and Boards in 2017 is 53% compared to about 60% of the population. There are slightly more women of color on Commissions and Boards at 27% than men of color at 26%. Women of color appointees to Commissions reach parity with the population at 31%, while women of color are 19% of Board members, far from parity with the population. Men of color are 26% of appointees to both Commissions and Boards, below the 29% men of color in the San Francisco population.

Figure 15: Women and Men of Color on Commissions and Boards

# Percent Women and Men of Color Appointees to Commissions and Boards, 2017



Sources: Department Survey, M