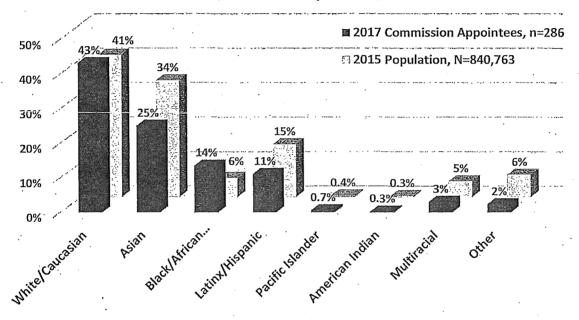

of Minority Representation on San Francisco Commissions and Boards



The racial and ethnic breakdown of Commissioners and Board members as compared to the San Francisco population is presented in the next two charts. There is a greater number of White and Black/African American Commissioners in comparison to the general population, in contrast to individuals identifying as Asian, Latinx/Hispanic, multiracial, and other races who are underrepresented on Commissions. One-quarter of Commissioners are Asian compared to more than one-third of the population. Similarly, 11% of Commissioners are Latinx compared to 15% of the population.

Figure 10: Race/Ethnicity of Commissioners Compared to San Francisco Population

# Race/Ethnicity of Commissioners Compared to San Francisco Population, 2017



A similar pattern emerges for Board appointees. In general, racial and ethnic minorities are underrepresented on Boards, except for the Black/African American population with 16% of Board appointees compared to 6% of the population. White appointees far exceed the White population with more than half of appointees identifying as White compared to about 40% of the population. Meanwhile, there are considerably fewer Board members who identify as Asian, Latinx/Hispanic, multiracial, and other races than in the population. Particularly striking is the underrepresentation of Asians, where 17% of Board members identified as Asian compared to 34% of the population. Additionally, 9% of Board appointees are Latinx compared to 15% of the population.

Figure 11: Race/Ethnicity of Board Members Comp