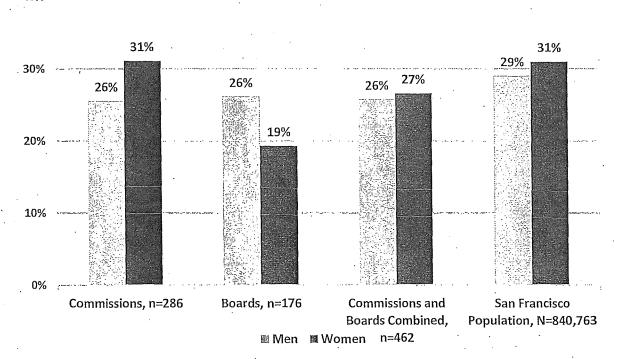

rity Representation on Boards



### C. Race/Ethnicity by Gender

Minorities comprise 57% of Commission appointees and 47% of Board appointees. The total percentage of minority appointees on Commissions and Boards in 2017 is 53% compared to about 60% of the population. There are slightly more women of color on Commissions and Boards at 27% than men of color at 26%. Women of color appointees to Commissions reach parity with the population at 31%, while women of color are 19% of Board members, far from parity with the population. Men of color are 26% of appointees to both Commissions and Boards, below the 29% men of color in the San Francisco population.

Figure 15: Women and Men of Color on Commissions and Boards

# Percent Women and Men of Color Appointees to Commissions and Boards, 2017



Sources: Department Survey, Mayor's Office, 311, 2011-2015 American Community Survey 5-Year Estimates.

The next chart illustrates appointees' race and ethnicity by gender. The gender distribution in most racial and ethnic groups on policy bodies is similar to the representation of men and women in minority groups in San Francisco except for the White population. White men represent 22% of San Francisco population, yet 28% of Commission and Board appointees are White men. Meanwhile, White women are at parity with the population at 19%. Women and men of color are underrepresented across all racial and ethnic groups, except for Black/African American appointees. Asian women are 12% of appointees, but 18% of the population. Asian men are 10% of appointees compared to 16% of the population.