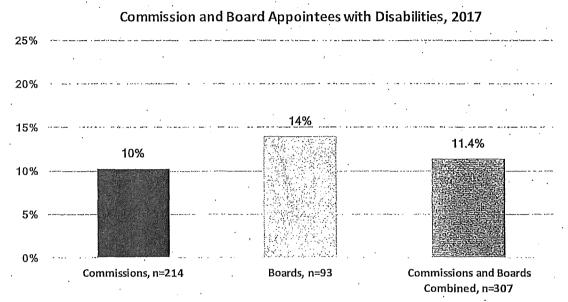

ntees and 132 Board appointees. Overall, about 17% of appointees to Commissions and Boards are LGBT. There is a large LGBT representation across both Commissioners and Board members. Three Commissioners identified as transgender.

Figure 17: LGBT Commission and Board Appointees



## E. Disability

An estimated 12% of San Franciscans have a disability. Data on disability was available for 214 Commission appointees and 93 Board appointees. The percentage of Commission and Board appointees with a disability is 11.4% and almost reaches parity with the 11.8% of the adult population in San Francisco that has a disability. There is a much greater representation of people with a disability on Boards at 14% than on Commissions at 10%.

Figure 18: Commission and Board Appointees with Disabilities



#### F. Veterans

Veterans are 3.6% of the adult population in San Francisco. Data on military service was available for 176 Commission appointees and 81 Board appointees. Overall, veterans are well represented on Commissions and Boards with 13% of appointees having served in the military. However, there is a large difference in the representation of veterans on Commissions at 15% compared to Boards at 10%. This is likely due to the 17 members of Veterans Affairs Commission of which all members must be veterans.

Figure 19: Commission and Board Appointees with Military Service



# **G.** Policy Bodies by Budget Size

In addition to data on the appointment of women and minorities to Commissions and Boards, this report examines whether the demographic make-up of policy bodies with the lar