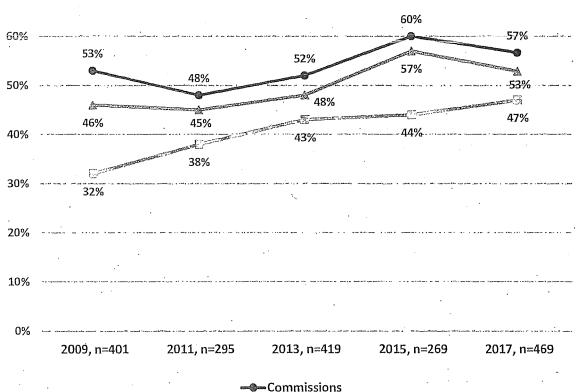

representation of people of color on Commissions and Boards falls short of parity with the approximately 60% minority population in San Francisco. In total, 53% of appointees identify as racial and ethnic minorities. The percentage of minority Commissioners decreased from 2015, while the percentage of minority Board members has been steadily increasing since 2009. Yet, communities of color are represented in greater numbers on Commissions, at 57%, than Boards, at 47%, of appointees. Below is the 8-year comparison of minority representation on Commissions and Boards. Data on race and ethnicity were not collected in 2007.

Figure 9: 8-Year Comparison of Minority Representation on Commissions and Boards

# 8-Year Comparison of Minority Representation on San Francisco Commissions and Boards



The racial and ethnic breakdown of Commissioners and Board members as compared to the San Francisco population is presented in the next two charts. There is a greater number of White and Black/African American Commissioners in comparison to the general population, in contrast to individuals identifying as Asian, Latinx/Hispanic, multiracial, and other races who are underrepresented on Commissions. One-quarter of Commissioners are Asian compared to more than one-third of the population. Similarly, 11% of Commissioners are Latinx compared to 15% of the population.

Figure 10: Race/Ethnicity of Commissioners Compared to San Francisco Population

# Race/Ethnicity of Commissioners Compared to San Francisco Population, 2017



A similar pattern emerges for Board appointees. In general, racial