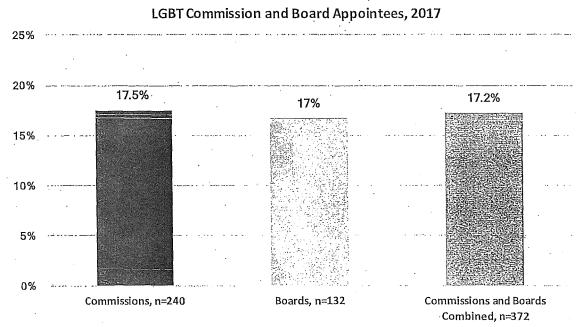

, while 6% of appointees are Latino men compared to 8% of San Franciscans.

Figure 16: Commission and Board Appointees by Race/Ethnicity and Gender



#### D. Sexual Orientation

While it is challenging to find accurate counts of the number of lesbian, gay, bisexual, and transgender (LGBT) individuals, a combination of sources, noted in the demographics section, suggests between 4.6% and 7% of the San Francisco population is LGBT. Data on sexual orientation and gender identity was available for 240 Commission appointees and 132 Board appointees. Overall, about 17% of appointees to Commissions and Boards are LGBT. There is a large LGBT representation across both Commissioners and Board members. Three Commissioners identified as transgender.

Figure 17: LGBT Commission and Board Appointees



## E. Disability

An estimated 12% of San Franciscans have a disability. Data on disability was available for 214 Commission appointees and 93 Board appointees. The percentage of Commission and Board appointees with a disability is 11.4% and almost reaches parity with the 11.8% of the adult population in San Francisco that has a disability. There is a much greater representation of people with a disability on Boards at 14% than on Commissions at 10%.

Figure 18: Commission and Board Appointees with Disabilities



#### F. Veterans

Veterans are 3.6% of the adult population in San Francisco. Data on military service was available for 176 Commission appointees and 81 Board appointees. Overall, veterans are well represented on Commissions and Boards with 13% of appointees having served in t