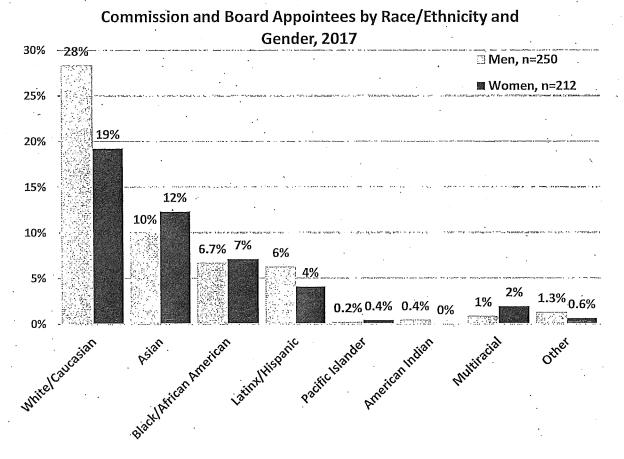

ps on policy bodies is similar to the representation of men and women in minority groups in San Francisco except for the White population. White men represent 22% of San Francisco population, yet 28% of Commission and Board appointees are White men. Meanwhile, White women are at parity with the population at 19%. Women and men of color are underrepresented across all racial and ethnic groups, except for Black/African American appointees. Asian women are 12% of appointees, but 18% of the population. Asian men are 10% of appointees compared to 16% of the population. Latina women are 4% of Commissioners and Board members, yet 7% of the population, while 6% of appointees are Latino men compared to 8% of San Franciscans.

Figure 16: Commission and Board Appointees by Race/Ethnicity and Gender



#### D. Sexual Orientation

While it is challenging to find accurate counts of the number of lesbian, gay, bisexual, and transgender (LGBT) individuals, a combination of sources, noted in the demographics section, suggests between 4.6% and 7% of the San Francisco population is LGBT. Data on sexual orientation and gender identity was available for 240 Commission appointees and 132 Board appointees. Overall, about 17% of appointees to Commissions and Boards are LGBT. There is a large LGBT representation across both Commissioners and Board members. Three Commissioners identified as transgender.

Figure 17: LGBT Commission and Board Appointees



## E. Disability

An estimated 12% of San Franciscans have a disability. Data on disability was available for 214 Commission appointees and 93 Boar