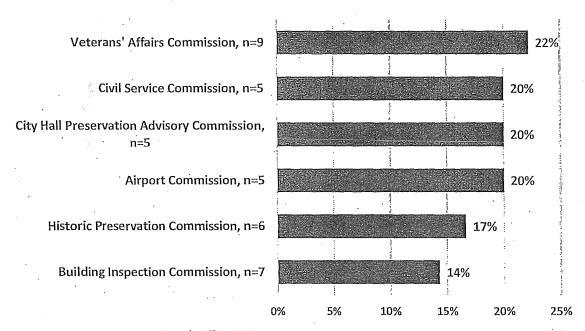

the chart below. The Commission on Community Investment and Infrastructure and the Southeast Community Facility Commission both are comprised entirely of people of color. Meanwhile, 86% of Commissioners are minorities on the Juvenile Probation Commission, Immigrant Rights Commission, and Health Commission.

Figure 12: Commissions with Most Minority Appointees



Seven Commissions have fewer than 30% minority appointees, with the lowest percentage of minority appointees being found on the Building Inspection Commission at 14% and the Historic Preservation Commission at 17%. The Commissions with the lowest percentage of minority appointees are shown in the chart below.

Figure 13: Commissions with Least Minority Appointees

# Commissions with Lowest Percentage of Minority Appointees, 2017



For the 16 Boards with information on race and ethnicity, nine have at least 50% minority appointees. The Local Homeless Coordinating Board has the greatest percentage of members of color with 86%. The Mental Health Board and the Public Utilities Rate Fairness Board also have a large representation of people of color at 69% and 67%, respectively. Meanwhile, seven Boards have a majority of White members, with the lowest representation of people of color on the Oversight Board at 20% minority members, the War Memorial Board of Trustees at 18% minority members, and the Urban Forestry Council with no members of color.

Figure 14: Minority Representation on Boards



### C. Race/Ethnicity by Gender

Minorities comprise 57% of Commission appointees and 47% of Board appointees. The total percen