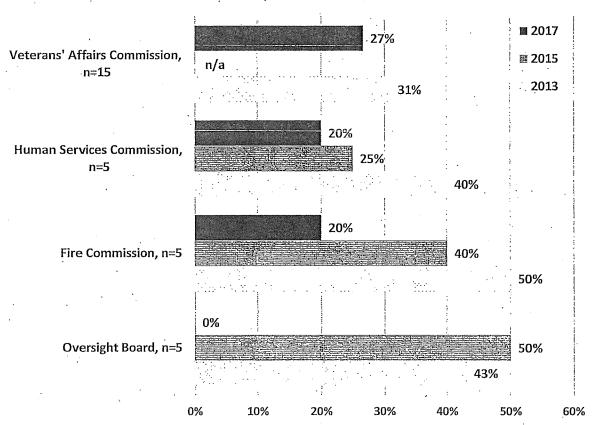

wo policy bodies are not included in the chart due to lack of prior data.

Figure 7: Commissions and Boards with Most Women

# Commissions and Boards with Highest Percentage of Women, 2017 Compared to 2015, 2013



There are 14 Commissions and Boards that have 30% or less women. The lowest percentage is found on the Oversight Board of the Office of Community Investment & Infrastructure where currently none of the five appointees are women. The Urban Forestry Council and the Workforce Investment Board also have some of the lowest percentages of women members at 20% and 26%, respectively, but are not included in the chart below due to lack of prior data.

Figure 8: Commissions and Boards with Least Women

# Commissions and Boards with Lowest Percentage of Women, 2017 Compared to 2015, 2013



## B. Ethnicity

Data on racial and ethnic background were available for 286 Commissioners and 183 Board members. More than half of these appointees identify as people of color. However, representation of people of color on Commissions and Boards falls short of parity with the approximately 60% minority population in San Francisco. In total, 53% of appointees identify as racial and ethnic minorities. The percentage of minority Commissioners decreased from 2015, while the percentage of minority Board members has been steadily increasing since 2009. Yet, communities of color are represented in greater numbers on Commissions, at 57%, than Boards, at 47%, of appointees. Below is the 8-year comparison of minority representation on Commissions and Boards. Data on race and ethnicity were not co