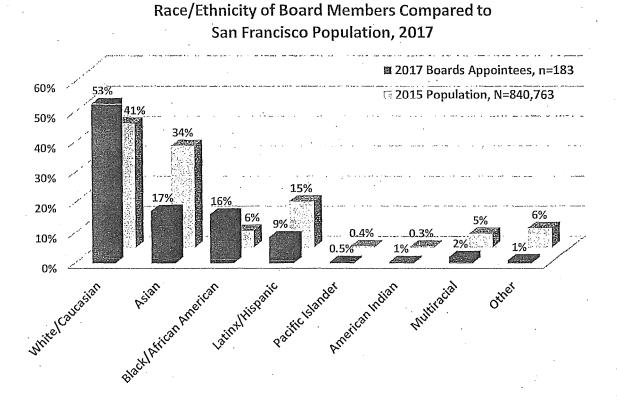

ard appointees. In general, racial and ethnic minorities are underrepresented on Boards, except for the Black/African American population with 16% of Board appointees compared to 6% of the population. White appointees far exceed the White population with more than half of appointees identifying as White compared to about 40% of the population. Meanwhile, there are considerably fewer Board members who identify as Asian, Latinx/Hispanic, multiracial, and other races than in the population. Particularly striking is the underrepresentation of Asians, where 17% of Board members identified as Asian compared to 34% of the population. Additionally, 9% of Board appointees are Latinx compared to 15% of the population.

Figure 11: Race/Ethnicity of Board Members Compared to San Francisco Population



Of the 37 Commissions with information on ethnicity, more than two-thirds (26 Commissions) have at least 50% of appointees identifying as persons of color and more than half (19 Commissions) reach or exceed parity with the nearly 60% minority population. The Commissions with the highest percentage of minority appointees are shown in the chart below. The Commission on Community Investment and Infrastructure and the Southeast Community Facility Commission both are comprised entirely of people of color. Meanwhile, 86% of Commissioners are minorities on the Juvenile Probation Commission, Immigrant Rights Commission, and Health Commission.

Figure 12: Commissions with Most Minority Appointees



Seven Commissions have fewer than 30% minority appointees, with the lowest percentage of minority