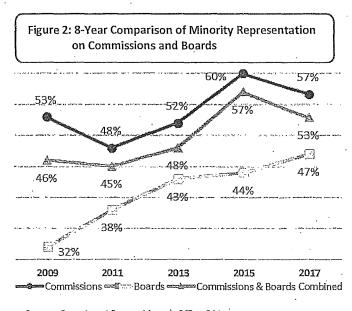

d to 41% this year following a period of steady increases over the past 3 reports.

### 45% 45% 41% 34% 2007 2009 2011 2013 2015 2017 Commissions Boards Commissions & Boards Combined

## Race and Ethnicity

- > While 60% of San Franciscans are people of color, 53% of appointees are racial and ethnic minorities.
- > Minority representation on Commissions decreased from 60% in 2015 to 57% in 2017.
- > Despite a steady increase of people of color on Boards since 2009, minority representation on Boards, at 47%, remains below parity with the population.
- > Asian, Latinx/Hispanic, and multiracial individuals are underrepresented on. Commissions and Boards.
- > There is a higher representation of White and Black or African American members on policy bodies than in the San Francisco population.



### Race and Ethnicity by Gender

- > In San Francisco, 31% of the population are women of color. Although representation of women of color on Commissions reaches parity with the population, only 19% of Board members are women of color.
- ➤ Men of color comprise 26% of both Commissioners and Board members compared to 29% of the San Francisco population.
- > The representation of White men on policy bodies is 28%, exceeding the 22% of the San Francisco population, while White women are at parity with the population at 19%.
- > Underrepresentation of Asian and Latinx/Hispanic individuals exists among both men and women.
  - One-tenth of Commissioners and Board members are Asian men and 12% are Asian women compared to 16% and 18% of the population, respectively.
  - Latinos are 6% of Commis