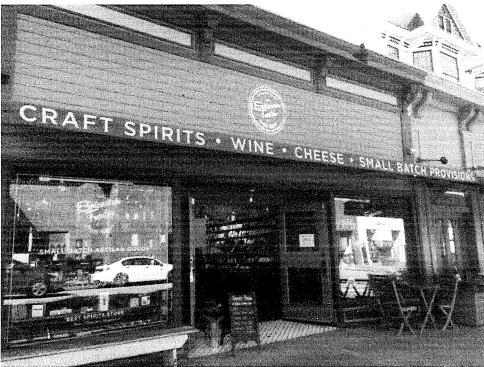

### ATTN: CALIFORNIA ALCOHOLIC BEVERAGE CONTROL and SAN FRANCISCO BOARD OF SUPERVISORS

The Epicurean Trader is a husband-and-wife owned and operated specialty food store. We currently have two San Francisco locations, in the Bernal Heights and Cow Hollow neighborhoods.

We offer small batch, artisanal food products across a number of categories including: farmstead cheeses & charcuterie; oils and vinegars; tea and coffee; herbs and spices; chocolate and confectionery; and other pantry items.

Our existing locations have received several accolades since opening, including:

- #1 Rated Specialty Food store in San Francisco by Yelp.com
- #1 Gourmet Shop in San Francisco by Foursquare
- Featured as a "must see" in Saveur Magazine's 'Culinary Guide to San Francisco'
- Named the 'Best Neighborhood Market in San Francisco' by Pure Wow
- Named the 'Best Spirits Store in the San Francisco Bay Area' by San Francisco Magazine