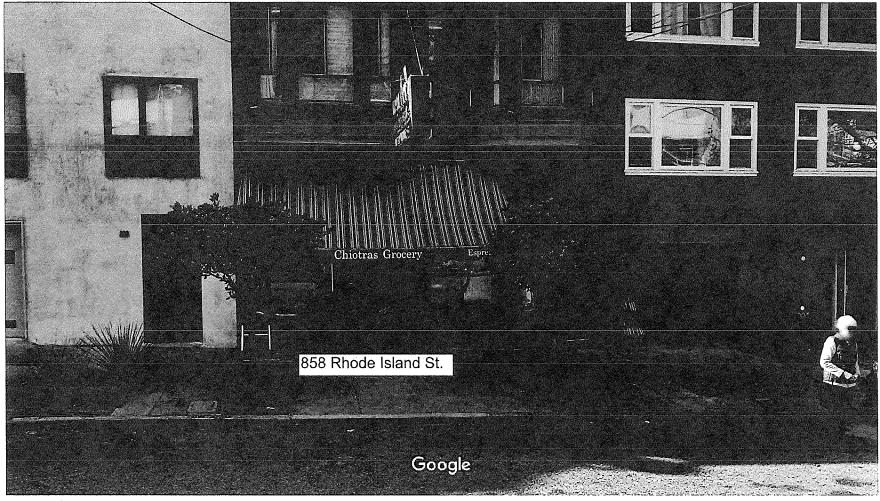

Subject:

P.C.N. Investigation Regarding:

Elizabeth Holly Bullard DBA: Chiotras Grocery

858 Rhode Island St. San Francisco, CA. 94107

Elizabeth Bullard (415) 350-0581

Elizabeth Bullard on behalf of Chiotras Grocery has filed an application with the California Department of Alcoholic Beverage Control seeking a Type 21 (Off–Sale General) license to be located at 858 Rhode Island St. (located between 20<sup>th</sup> and 22<sup>nd</sup> St.)

#### Digest:

Elizabeth Bullard would like to open Grocery Store at 858 Rhode Island St. If approved, this license will allow Chiotras to sell Off-Sale Beer, Wine and Distilled Spirit.