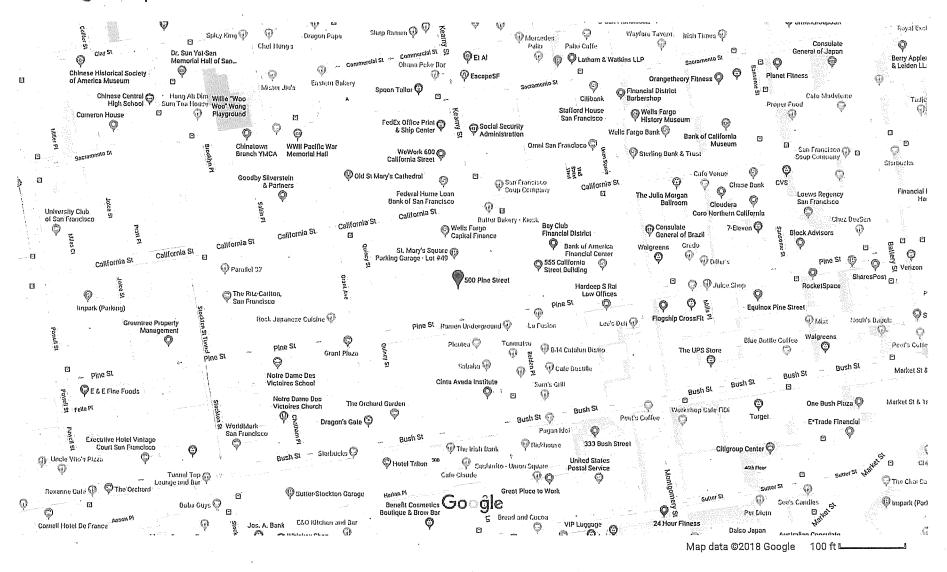

P.C.N. Investigation Regarding:

Garfield Beach CVS LLC, Longs Drug Stores

California, LLC

DBA: CVS Pharmacy #10492

500 Pine Street

San Francisco, CA. 94108

John Kevlin (415) 567-9000

John Kevlin on behalf of CVS Pharmacy # 10492 has filed an application with the California Department of Alcoholic Beverage Control seeking a Type 21 (Off–Sale Beer, Wine and Distilled Spirit) License located at 500 Pine Street (located between Kearny Street and Grant St)

## Page 2.

Points of consideration: Open Spaces: Rooftop Park at 500 Pine, which is connected to St. Mary's Square, contains planted areas, seating and open plazas. Behind the lot is St. Mary's Park with kiosk green toilet. Both sides of the corner building of 500 Pine Street are the entrances and exists on Pine and Kearny to the St. Mary's Square Parking Garage and parking lots. Schools: Ecole Notre Dame Des Victoires and Academy of Arts University.