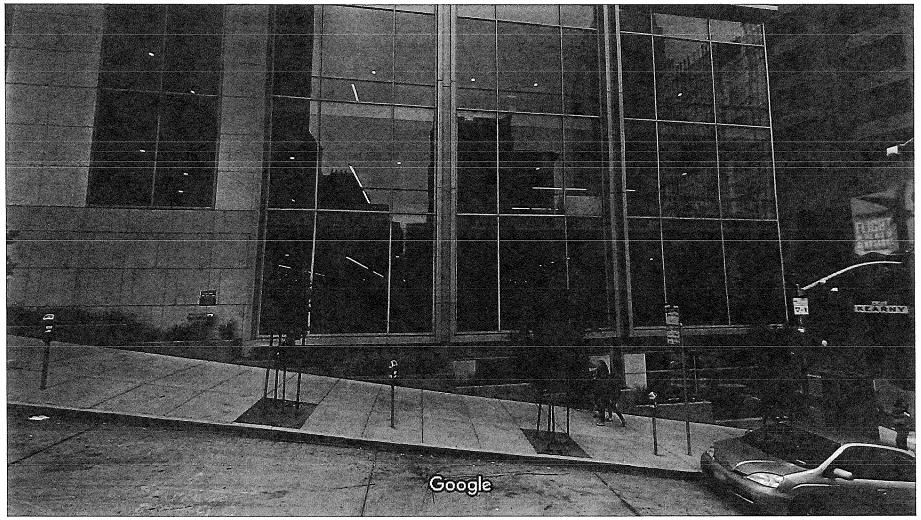

## Google Maps 500 Pine St

500 Pine St - Google Maps Page 1 of 2

## Gogle Maps 500 Pine St

Image capture: Oct 2017 © 2018 Google

To:

Mr. Justin Gebb

Director, Department of Alcoholic Beverage Control

33 New Montgomery Street, Suite 1230

San Francisco, CA 94105

From: