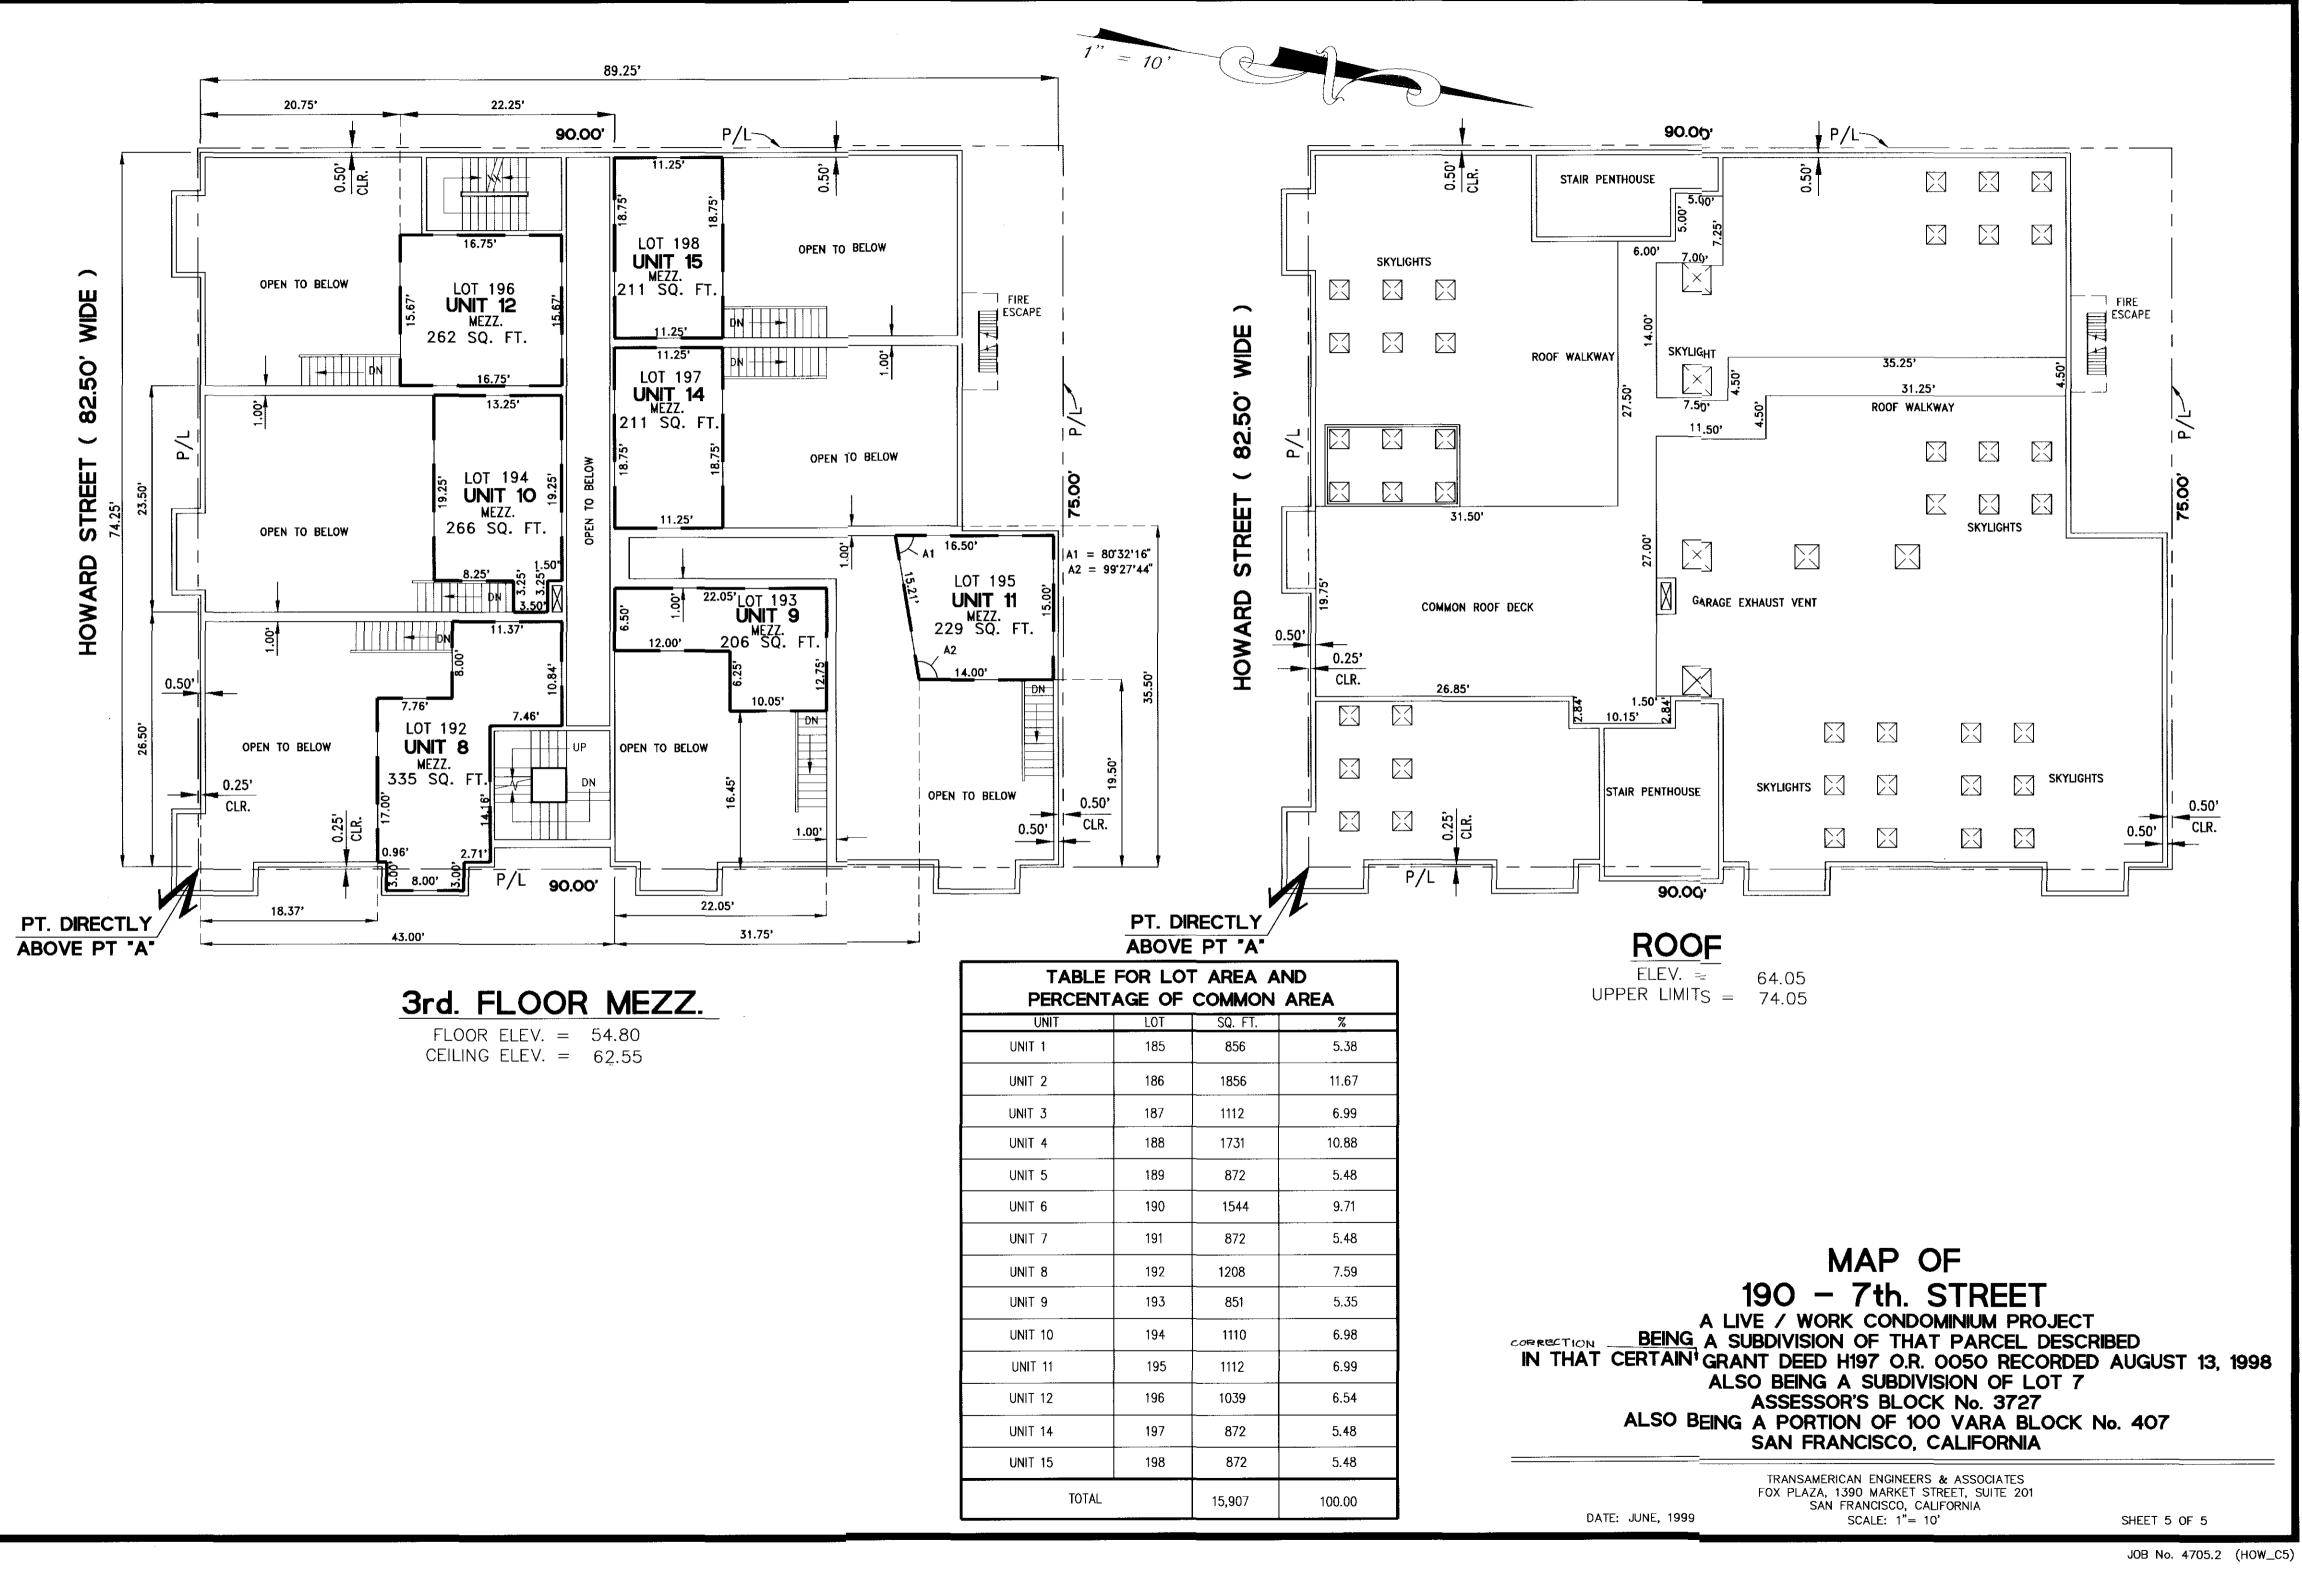

#### PROJECT DESCRIPTION

The proposal includes demolition of the existing industrial building (measuring approximately 2,620 square feet) and the new construction of a four-story residential building with three dwelling units (measuring 7,700 square feet) and two off-street parking spaces. On March 23, 2016, the Zoning Administrator granted a variance for rear yard (Planning Code Section 134) and useable open space (Planning Code Section 135) (See Case No. 2015-009485VAR).

Number of Units in Project: 3

This subdivision creates an airspace: K No C Yes (shown on Tentative Map) This subdivision creates an addition to an existing building K No C Yes (shown on Tentative Map)

|                  | Indicate project type                                                          |
|------------------|--------------------------------------------------------------------------------|
| Residential Only | X                                                                              |
| Mixed-Use        | If checked,<br>Number of residential unit(s):<br>Number of commercial unit(s): |