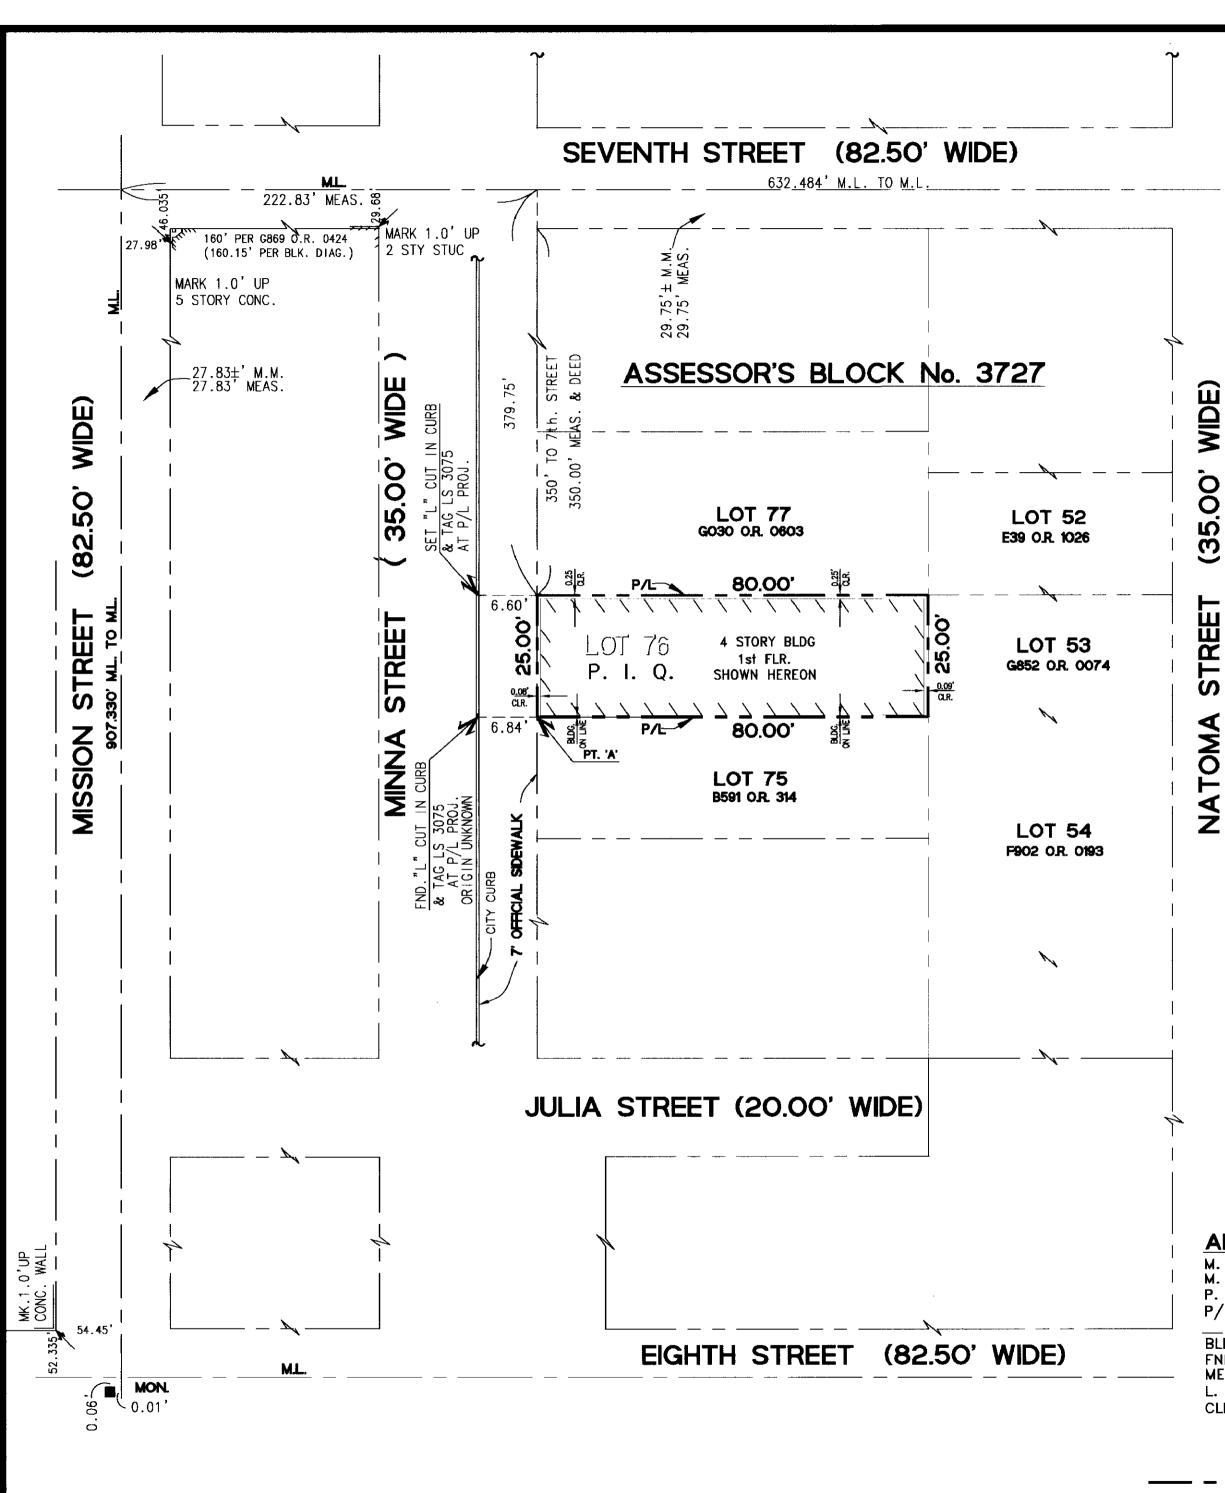

| PROP                | ERTY INFORMATION                            | APPL         | ICANT INFORMATION     |
|---------------------|---------------------------------------------|--------------|-----------------------|
| Project Address:    | 630 Natoma Street                           | Applicant:   | Scott Couture         |
| Cross Street(s):    | 7 <sup>th</sup> and 8 <sup>th</sup> Streets | Address:     | 15 Allyn Avenue       |
| Block/Lot No.:      | 3727/049                                    | City, State: | San Anselmo, CA 94960 |
| Zoning District(s): | RED / 40-X / Western SoMa SUD               | Telephone:   | (415) 482-0224        |

#### For APN/Parcel ID(s): Lot 049, Block 3727

THE LAND REFERRED TO HEREIN BELOW IS SITUATED IN THE CITY OF SAN FRANCISCO, COUNTY OF SAN FRANCISCO, STATE OF CALIFORNIA AND IS DESCRIBED AS FOLLOWS:

COMMENCING AT A POINT ON THE NORTHWESTERLY LINE OF NATOMA STREET, DISTANT THEREON 250 FEET SOUTHWESTERLY FROM THE SOUTHWESTERLY LINE OF 7TH STREET; RUNNING THENCE SOUTHWESTERLY ALONG THE NORTHWESTERLY LINE OF NATOMA STREET 25 FEET; THENCE AT A RIGHT ANGLE NORTHWESTERLY 75 FEET; THENCE AT A RIGHT ANGLE NORTHWESTERLY 25 FEET; THENCE AT A RIGHT ANGLE SOUTHEASTERLY 75 FEET TO THE NORTHWESTERLY LINE OF NATOMA STREET AND THE POINT OF COMMENCEMENT.

BEING A PORTION OF 100 VARA LOT NO. 260.