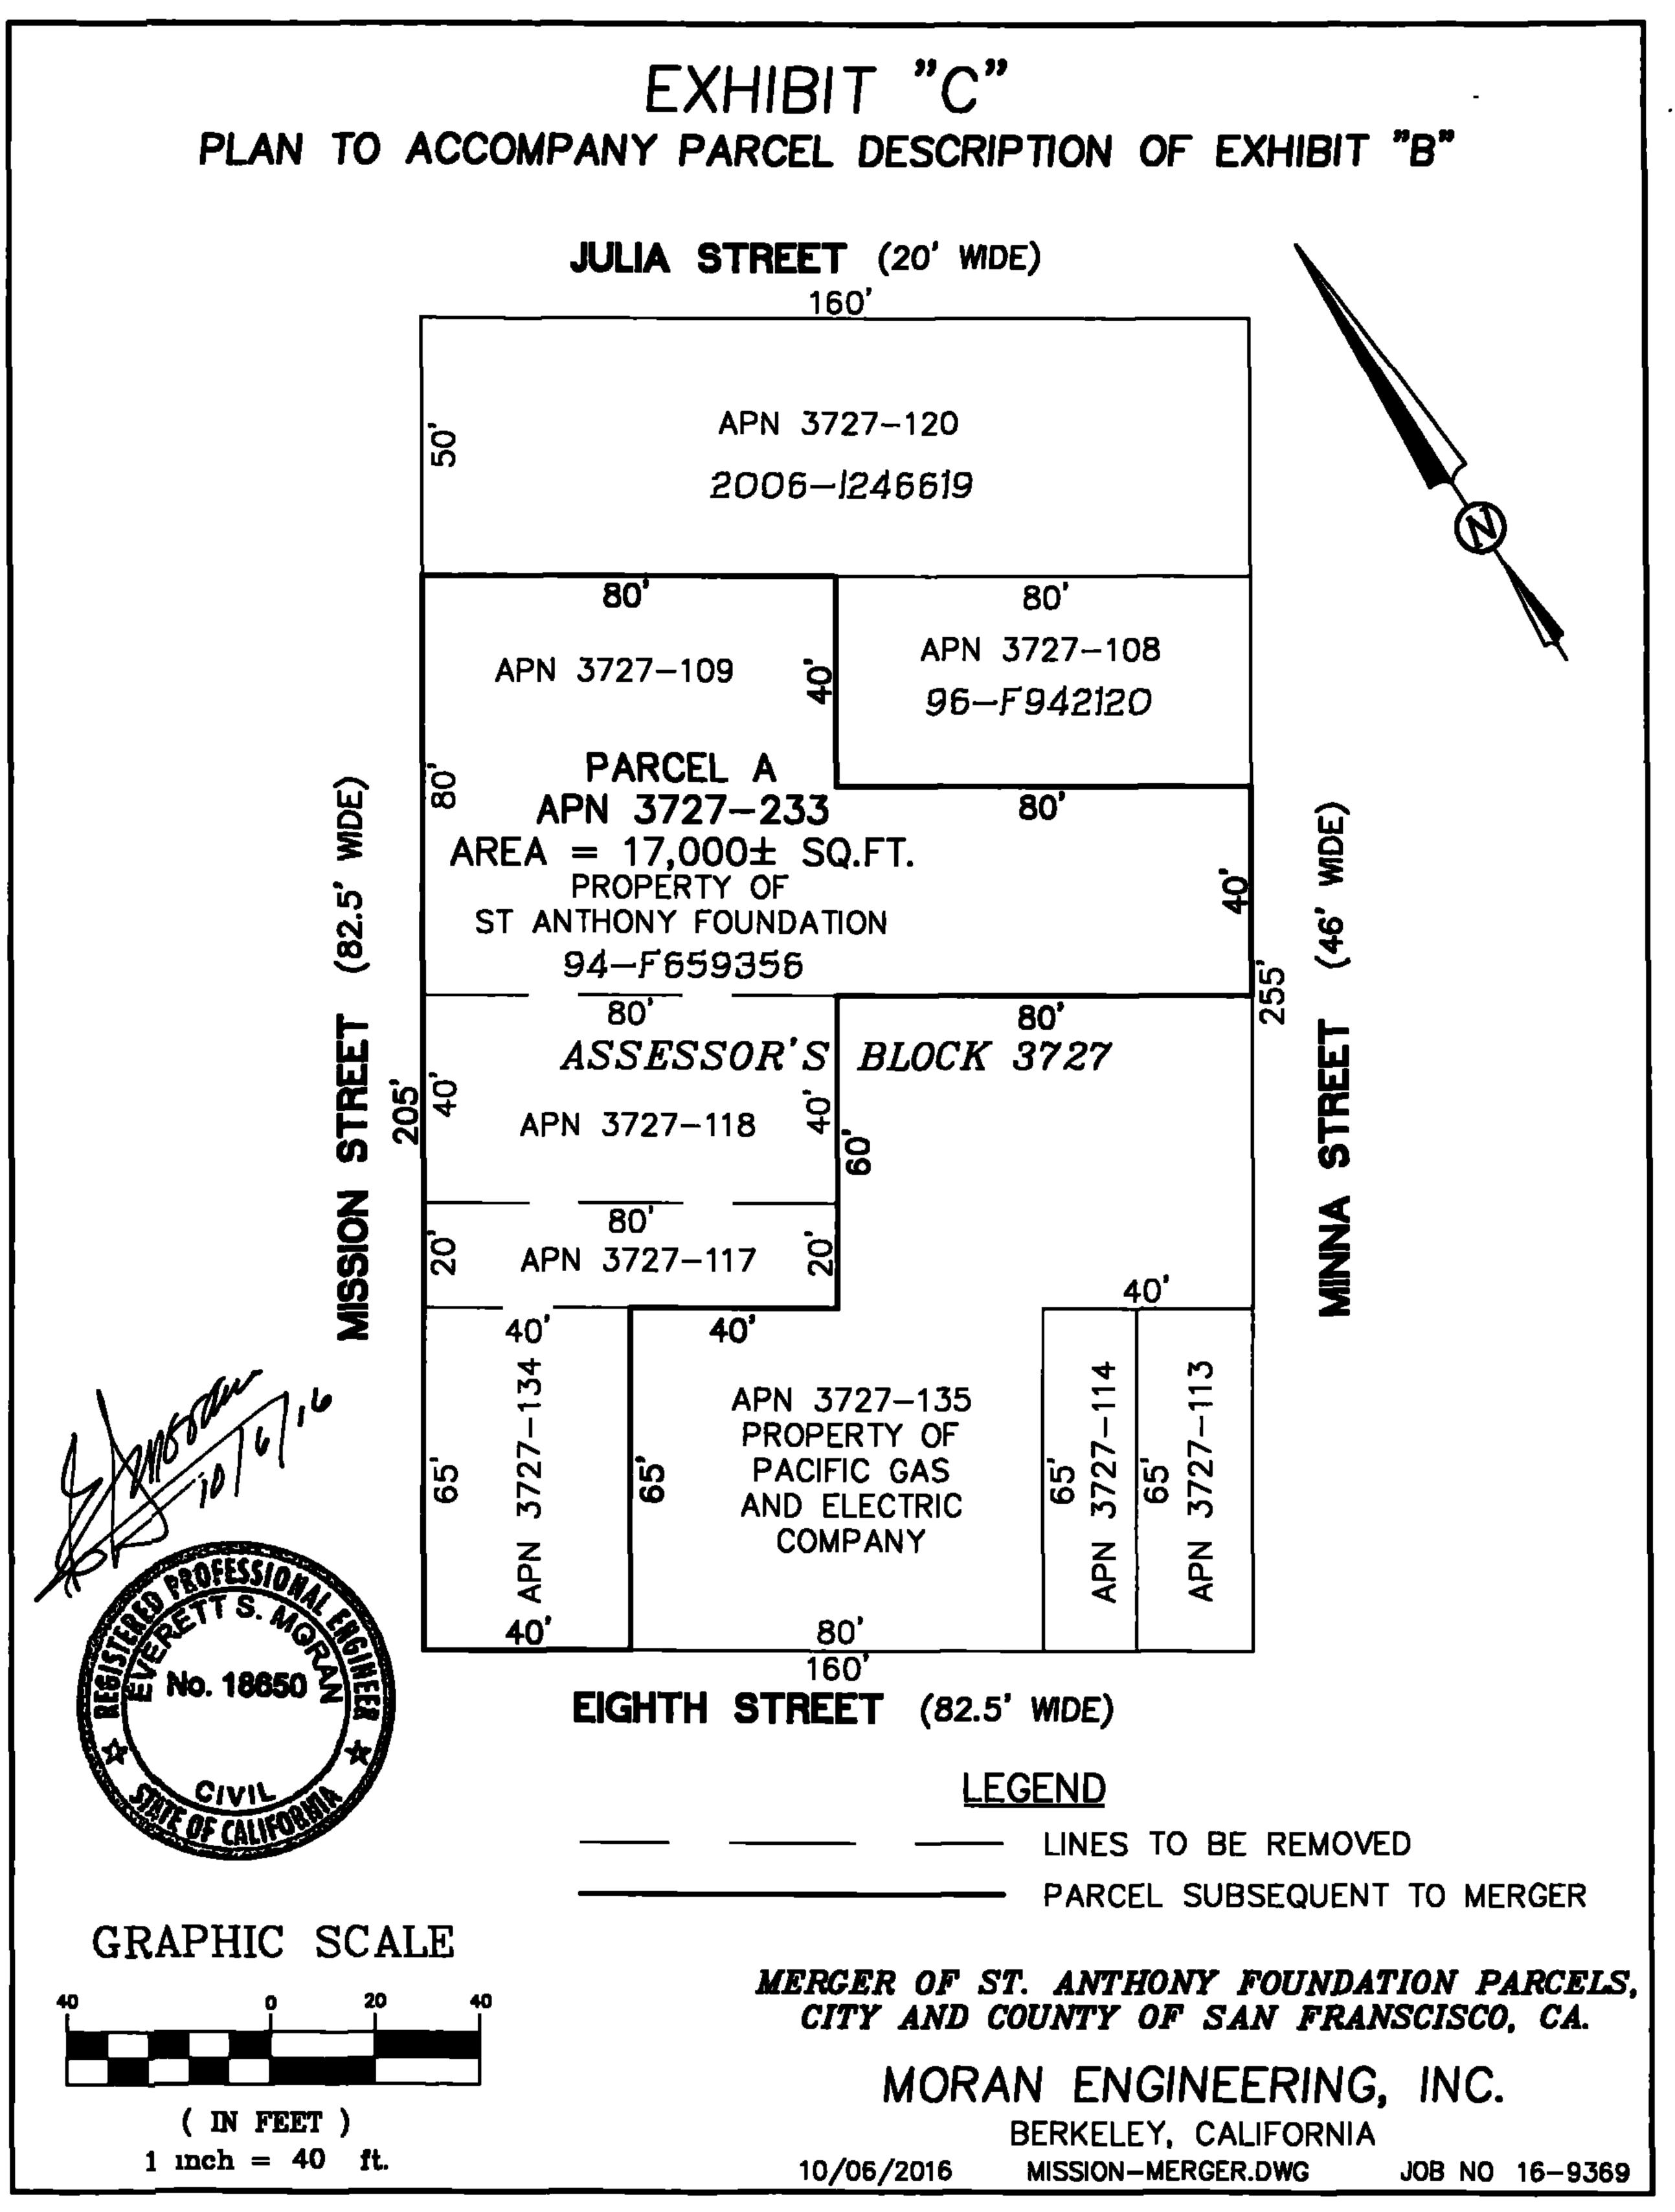

#### For APN/Parcel ID(s): Lot 049, Block 3727

THE LAND REFERRED TO HEREIN BELOW IS SITUATED IN THE CITY OF SAN FRANCISCO, COUNTY OF SAN FRANCISCO, STATE OF CALIFORNIA AND IS DESCRIBED AS FOLLOWS:

COMMENCING AT A POINT ON THE NORTHWESTERLY LINE OF NATOMA STREET, DISTANT THEREON 250 FEET SOUTHWESTERLY FROM THE SOUTHWESTERLY LINE OF 7TH STREET; RUNNING THENCE SOUTHWESTERLY ALONG THE NORTHWESTERLY LINE OF NATOMA STREET 25 FEET; THENCE AT A RIGHT ANGLE NORTHWESTERLY 75 FEET; THENCE AT A RIGHT ANGLE NORTHWESTERLY 25 FEET; THENCE AT A RIGHT ANGLE SOUTHEASTERLY 75 FEET TO THE NORTHWESTERLY LINE OF NATOMA STREET AND THE POINT OF COMMENCEMENT.

BEING A PORTION OF 100 VARA LOT NO. 260.