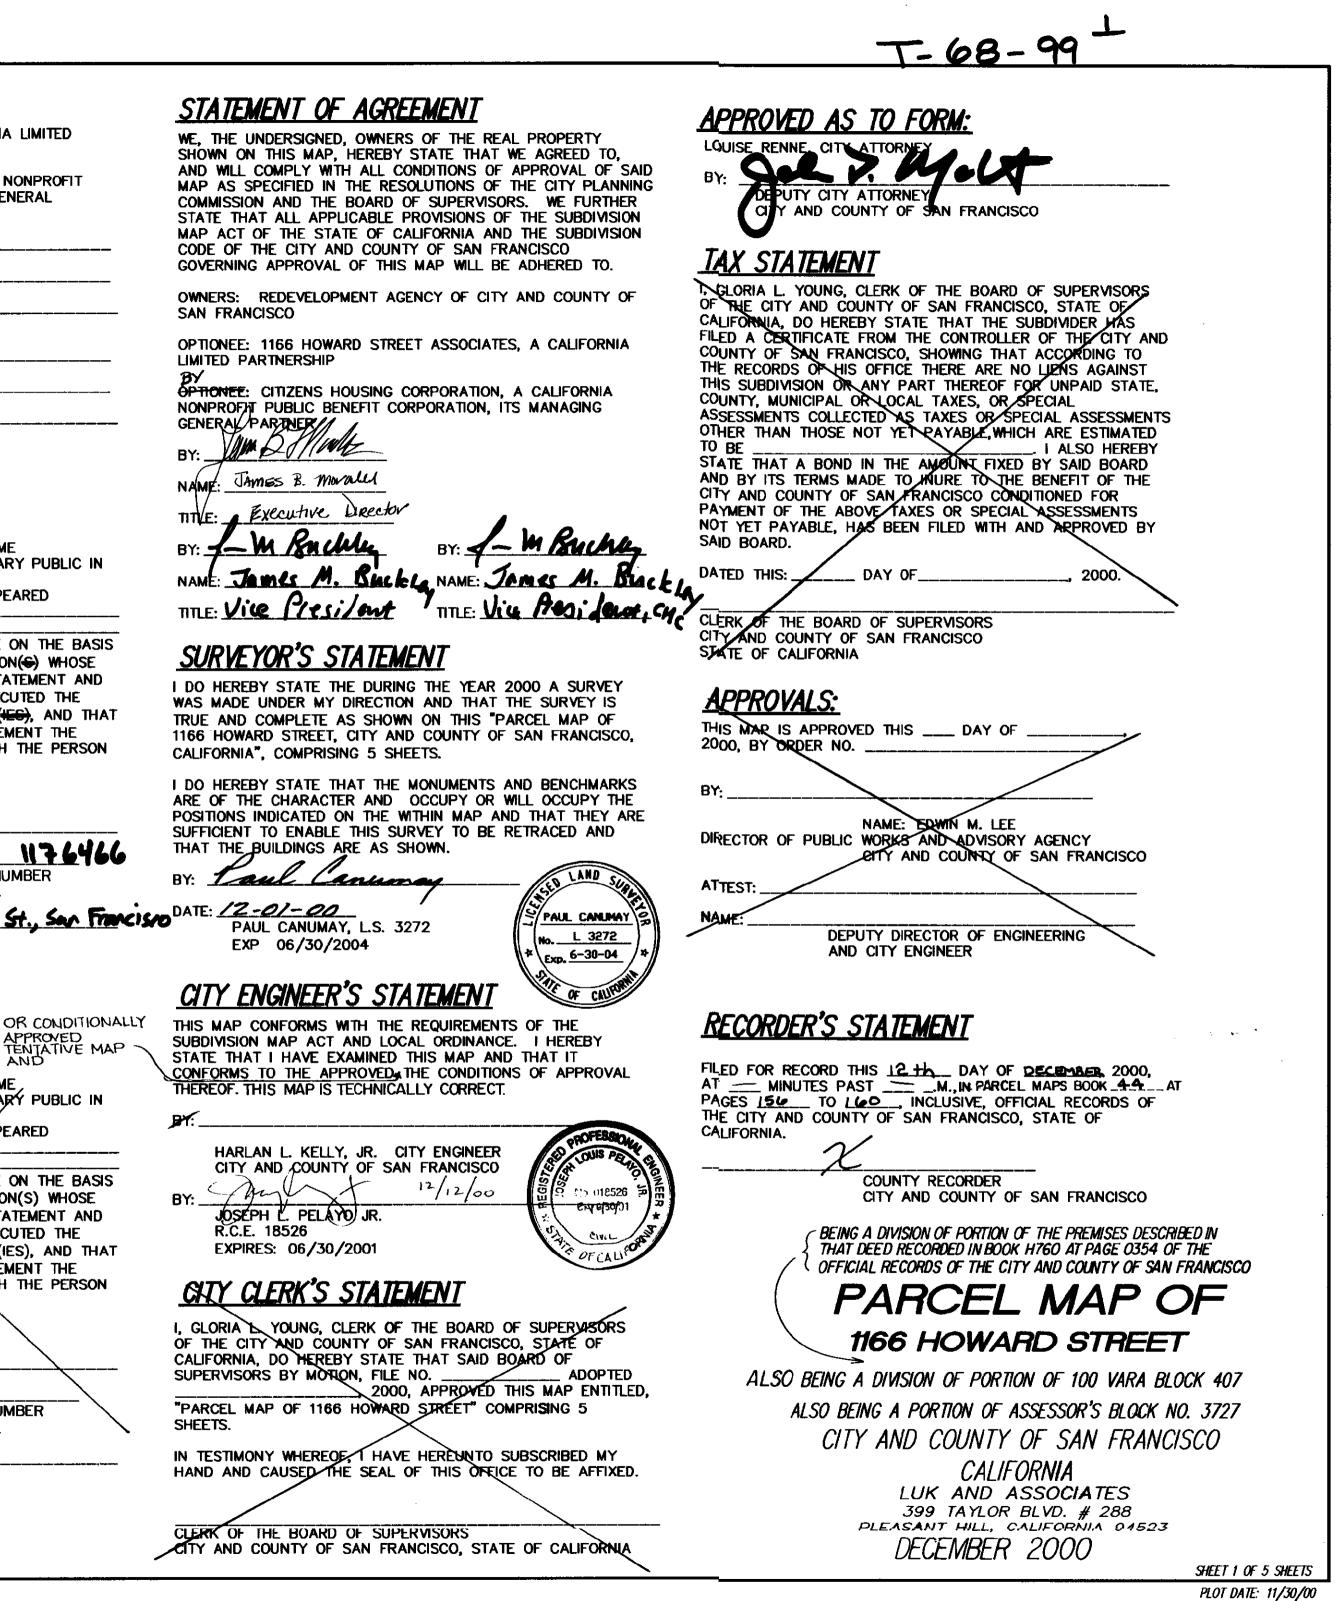

| SHEET<br>IN TES<br>HAND                     |
|     |                                                                                                                                                                                                                                                           |                                                                                                                                                                    |                                             |

BY

TTT/F

|   | <u> 30</u> | Λ |
|---|------------|---|
|   | DO         |   |
|   | NAS        | • |
|   | IRUE       |   |
| 1 | 166        | ŀ |





PARCEL MAP OF 1166 HOWARD STREET

BEING A DIVISION OF PORTION OF THE PREMISES DESCRIBED IN THAT DEED RECORDED IN BOOK H760 AT PAGE 0354 OF THE OFFICIAL RECORDS OF THE CITY AND COUNTY OF SAN FRANCISCO ALSO BEING A DIVISION OF PORTION OF 100 VARA BLOCK 407 ALSO BEING A PORTION OF ASSESSOR'S BLOCK NO. 3727 CITY AND COUNTY OF SAN FRANCISCO CALIFORNIA LUK AND ASSOCIATES 399 TAYLOR BLVD. # 288 PLEASANT HILL, CALIFORNIA 94523 DECEMBER 2000

> SHEET 2 OF 5 SHEETS PLOT DATE: 12/11/00

# NATOMA STREET (35' R/W)



# HOWARD STREET (82.5' R/W)

GARAGE FLOOR LEVEL

JOB SO035-10/PARCELMAP/GARAGEFLOOR



# RESTRICTION REFERENCE

DECLARATION OF RESTRICTIONS BOOK H 491 REEL 203

PARCEL MAP OF 1166 HOWARD STREET

BEING A DIVISION OF PORTION OF THE PREMISES DESCRIBED IN THAT DEED RECORDED IN BOOK H760 AT