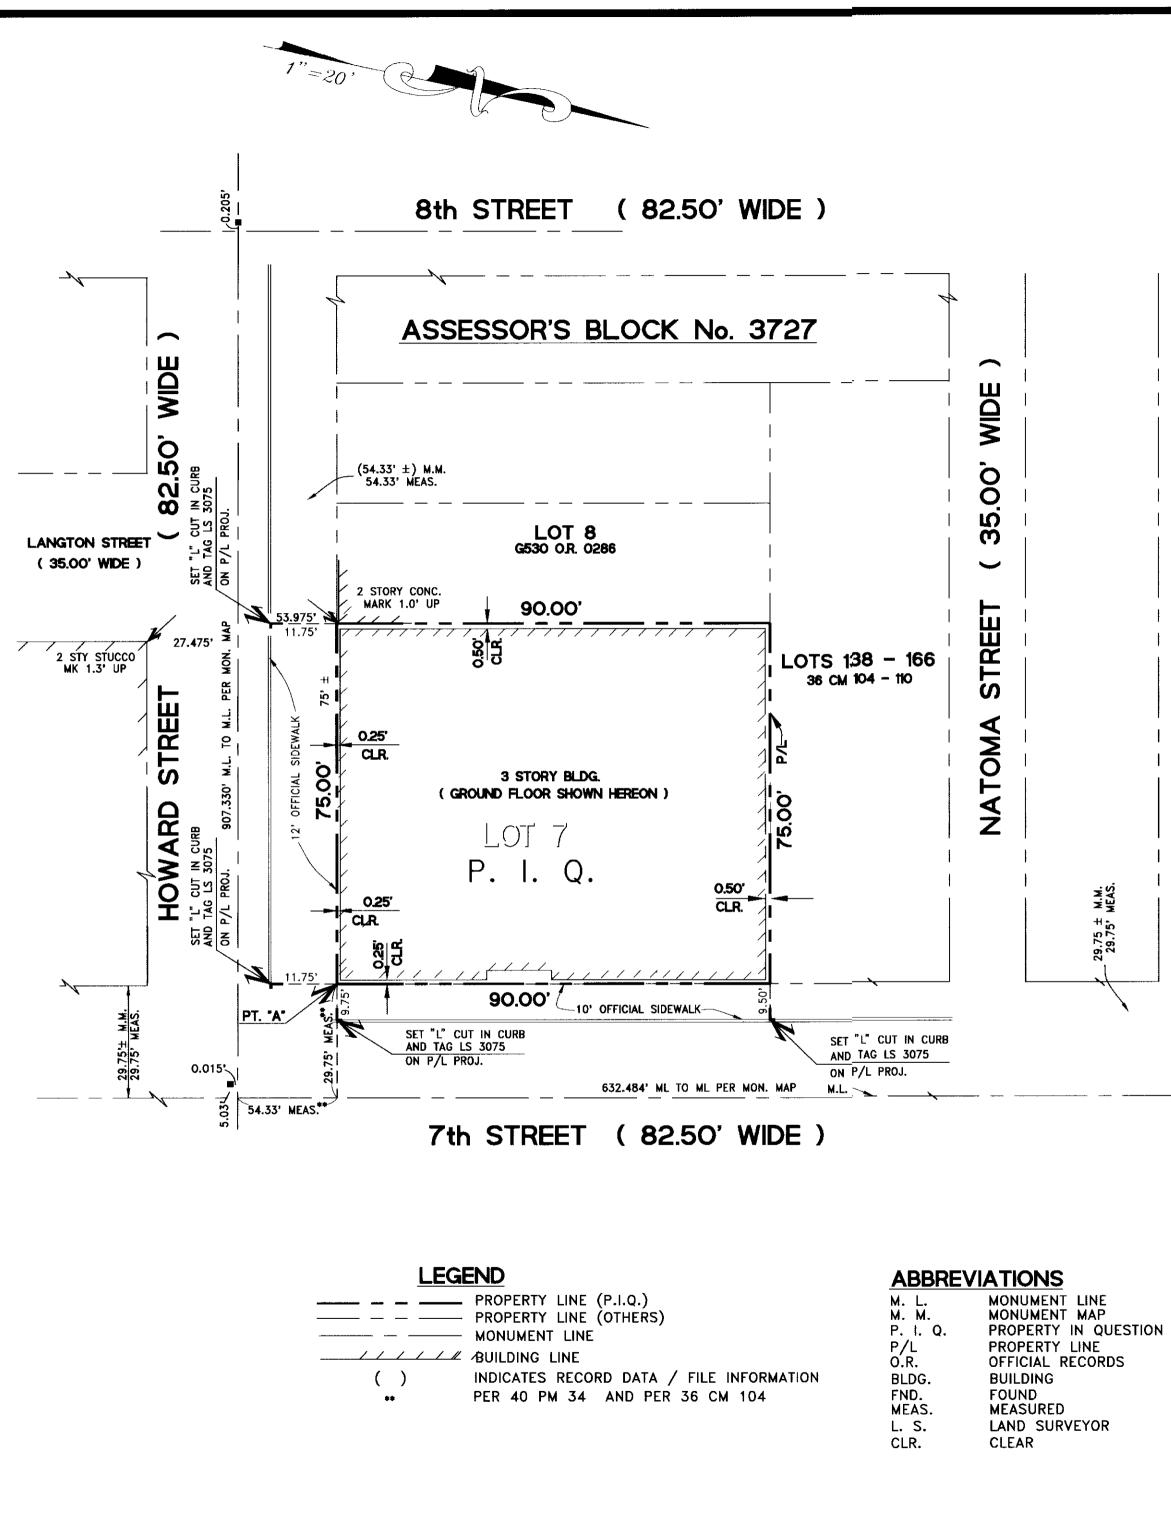

| PROJECT SCOPE            |                      |                   |  |  |
|--------------------------|----------------------|-------------------|--|--|
| Demolition               | New Construction     | □ Alteration      |  |  |
| Change of Use            | Façade Alteration(s) | Front Addition    |  |  |
| Rear Addition            | □ Side Addition      | Vertical Addition |  |  |
| PROJECT FEATURES         | EXISTING             | PROPOSED          |  |  |
| Building Use             | Restaurant           | Dwelling Units    |  |  |
| Front Setback            | None                 | None              |  |  |
| Side Setbacks            | None                 | None              |  |  |
| Building Depth           | 59 feet 3 inches     | 65 feet 6 inches  |  |  |
| Rear Yard                | 15 feet 9 inches     | 9 feet 6 inches   |  |  |
| Building Height          | 14 feet 9 inches     | 40 feet           |  |  |
| Number of Stories        | 1                    | 4                 |  |  |
| Number of Dwelling Units | 0                    | 3                 |  |  |
| Number of Parking Spaces | 0                    | 2                 |  |  |

#### PROJECT DESCRIPTION

The proposal includes demolition of the existing industrial building (measuring approximately 2,620 square feet) and the new construction of a four-story residential building with three dwelling units (measuring 7,700 square feet) and two off-street parking spaces. On March 23, 2016, the Zoning Administrator granted a variance for rear yard (Planning Code Section 134) and useable open space (Planning Code Section 135) (See Case No. 2015-009485VAR).