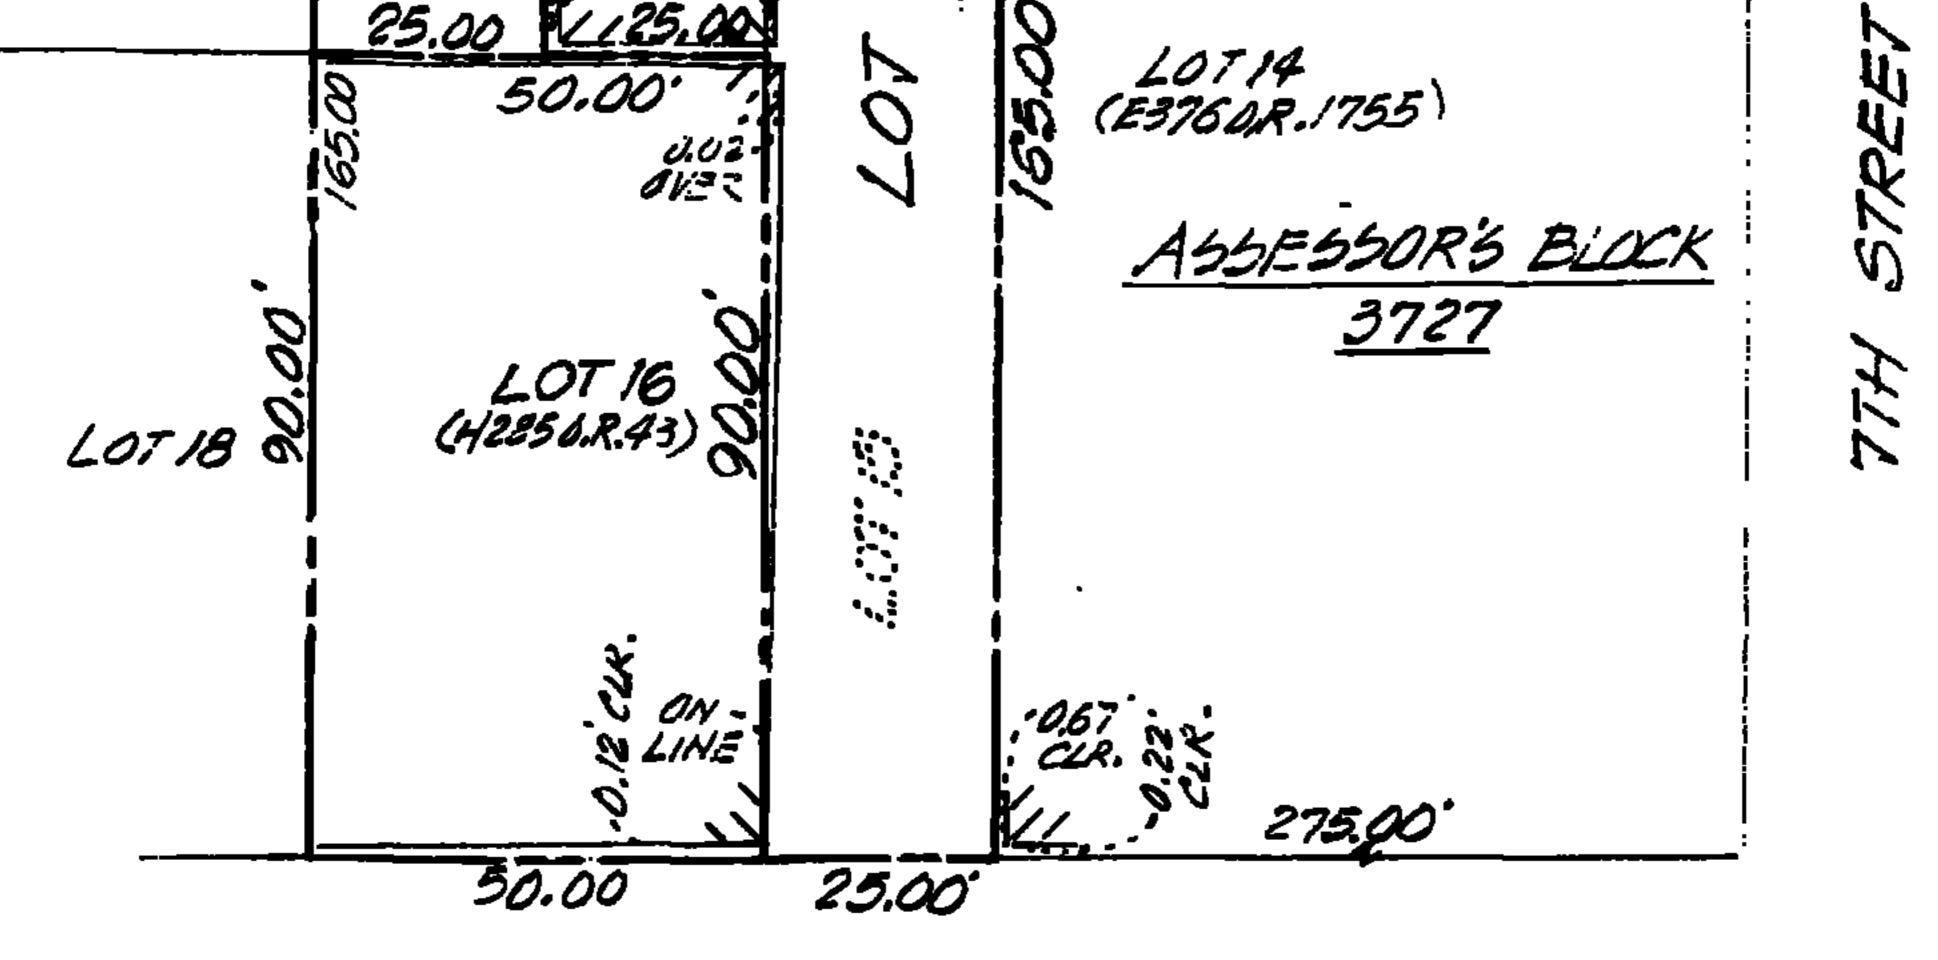

### **D. APPLICATION**

(Required for all New Condominium Applications)

Property Address: 630 Natoma Street

| For SFPW-BSM | use only |
|--------------|----------|
| ID No.:      |          |

Assessor's Block: 3727 Lot Number(s): 049

#### For APN/Parcel ID(s): Lot 049, Block 3727

THE LAND REFERRED TO HEREIN BELOW IS SITUATED IN THE CITY OF SAN FRANCISCO, COUNTY OF SAN FRANCISCO, STATE OF CALIFORNIA AND IS DESCRIBED AS FOLLOWS:

COMMENCING AT A POINT ON THE NORTHWESTERLY LINE OF NATOMA STREET, DISTANT THEREON 250 FEET SOUTHWESTERLY FROM THE SOUTHWESTERLY LINE OF 7TH STREET; RUNNING THENCE SOUTHWESTERLY ALONG THE NORTHWESTERLY LINE OF NATOMA STREET 25 FEET; THENCE AT A RIGHT ANGLE NORTHWESTERLY 75 FEET; THENCE AT A RIGHT ANGLE NORTHWESTERLY 25 FEET; THENCE AT A RIGHT ANGLE SOUTHEASTERLY 75 FEET TO THE NORTHWESTERLY LINE OF NATOMA STREET AND THE POINT OF COMMENCEMENT.

BEING A PORTION OF 100 VARA LOT NO. 260.