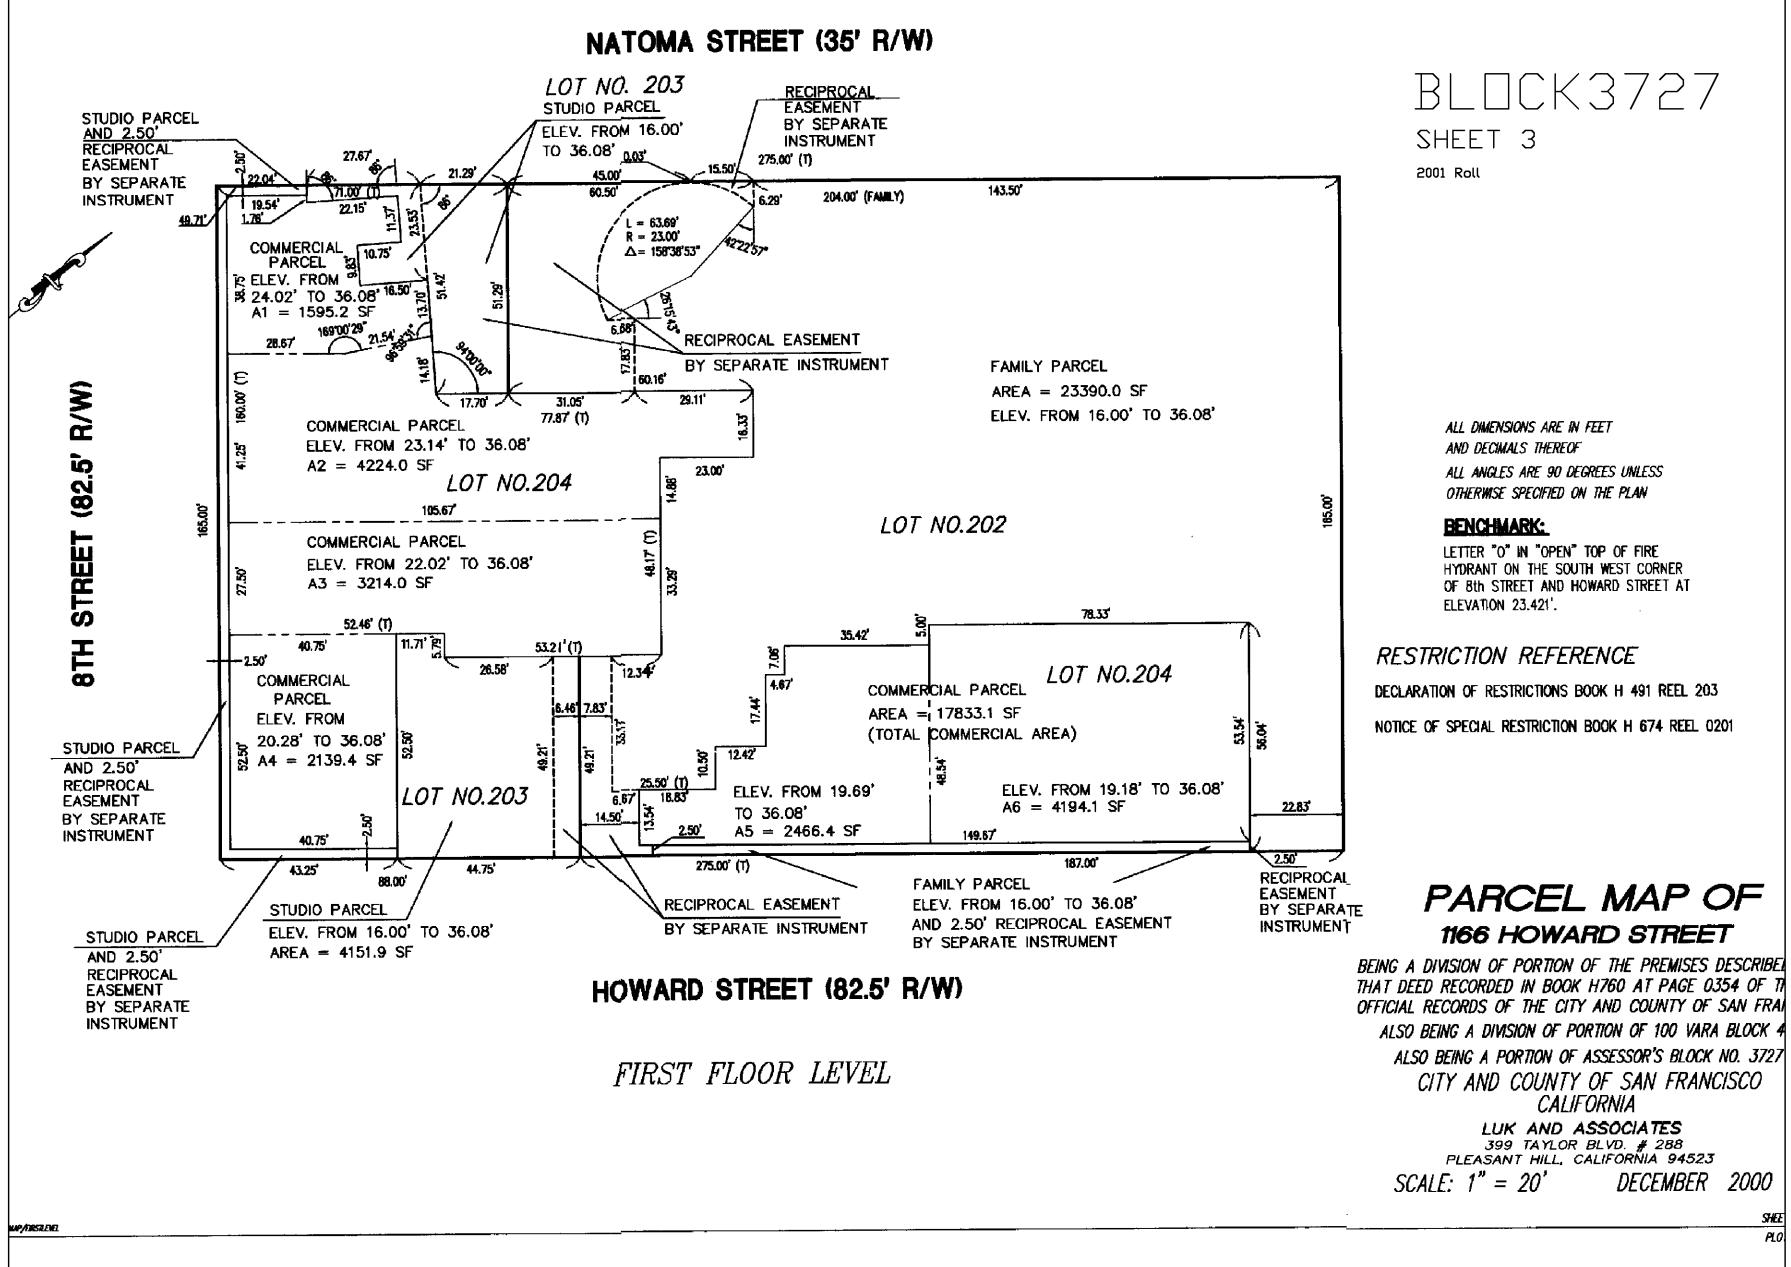

Number of Units in Project: 3

This subdivision creates an airspace: K No C Yes (shown on Tentative Map) This subdivision creates an addition to an existing building K No C Yes (shown on Tentative Map)

|                  | Indicate project type                                                          |
|------------------|--------------------------------------------------------------------------------|
| Residential Only | X                                                                              |
| Mixed-Use        | If checked,<br>Number of residential unit(s):<br>Number of commercial unit(s): |