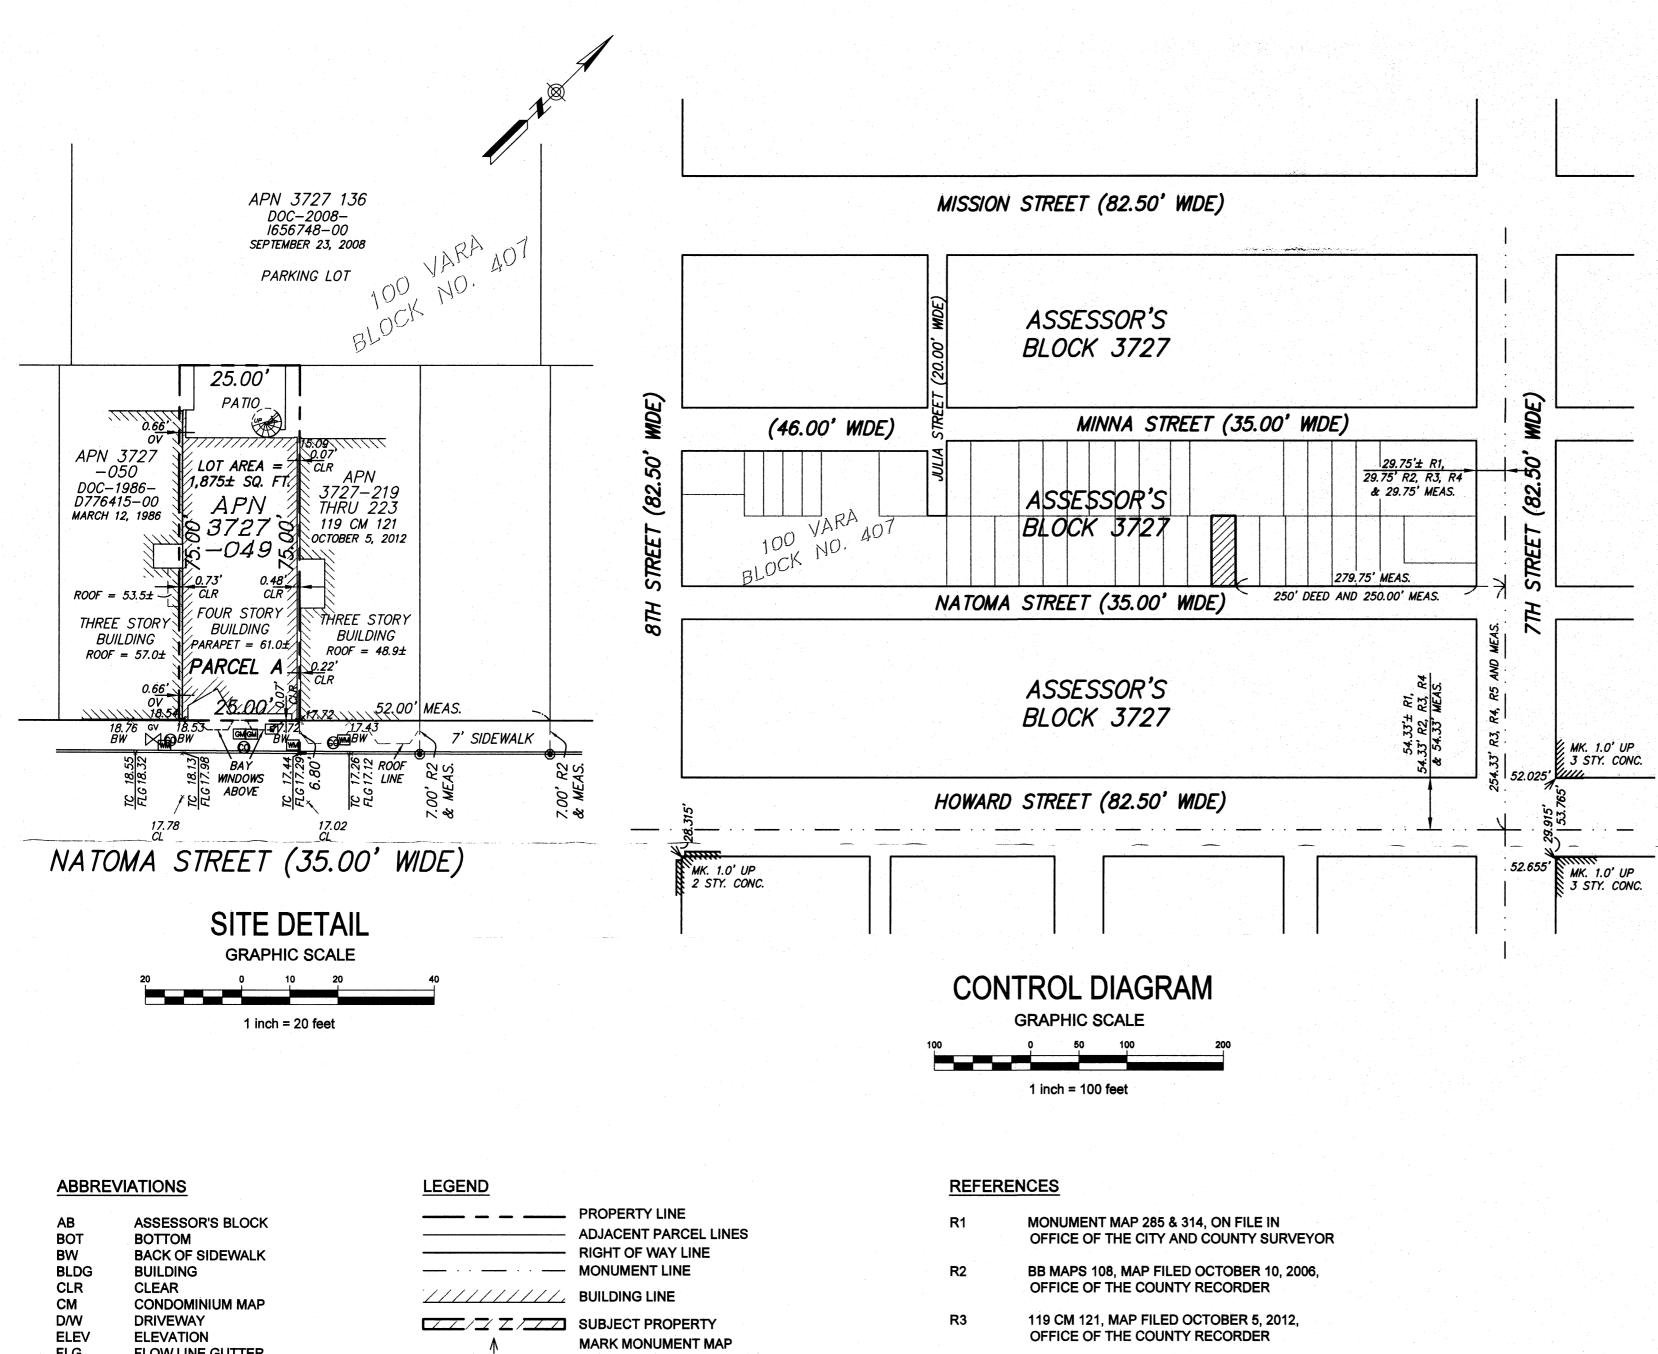

#### For APN/Parcel ID(s): Lot 049, Block 3727

THE LAND REFERRED TO HEREIN BELOW IS SITUATED IN THE CITY OF SAN FRANCISCO, COUNTY OF SAN FRANCISCO, STATE OF CALIFORNIA AND IS DESCRIBED AS FOLLOWS:

COMMENCING AT A POINT ON THE NORTHWESTERLY LINE OF NATOMA STREET, DISTANT THEREON 250 FEET SOUTHWESTERLY FROM THE SOUTHWESTERLY LINE OF 7TH STREET; RUNNING THENCE SOUTHWESTERLY ALONG THE NORTHWESTERLY LINE OF NATOMA STREET 25 FEET; THENCE AT A RIGHT ANGLE NORTHWESTERLY 75 FEET; THENCE AT A RIGHT ANGLE NORTHWESTERLY 25 FEET; THENCE AT A RIGHT ANGLE SOUTHEASTERLY 75 FEET TO THE NORTHWESTERLY LINE OF NATOMA STREET AND THE POINT OF COMMENCEMENT.

BEING A PORTION OF 100 VARA LOT NO. 260.