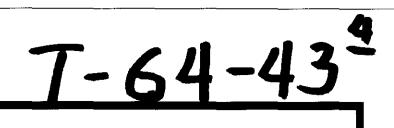

| PROJECT SCOPE            |                      |                   |  |  |
|--------------------------|----------------------|-------------------|--|--|
| Demolition               | New Construction     | □ Alteration      |  |  |
| Change of Use            | Façade Alteration(s) | Front Addition    |  |  |
| Rear Addition            | □ Side Addition      | Vertical Addition |  |  |
| PROJECT FEATURES         | EXISTING             | PROPOSED          |  |  |
| Building Use             | Restaurant           | Dwelling Units    |  |  |
| Front Setback            | None                 | None              |  |  |
| Side Setbacks            | None                 | None              |  |  |
| Building Depth           | 59 feet 3 inches     | 65 feet 6 inches  |  |  |
| Rear Yard                | 15 feet 9 inches     | 9 feet 6 inches   |  |  |
| Building Height          | 14 feet 9 inches     | 40 feet           |  |  |
| Number of Stories        | 1                    | 4                 |  |  |
| Number of Dwelling Units | 0                    | 3                 |  |  |
| Number of Parking Spaces | 0                    | 2                 |  |  |

#### PROJECT DESCRIPTION

The proposal includes demolition of the existing industrial building (measuring approximately 2,620 square feet) and the new construction of a four-story residential building with three dwelling units (measuring 7,700 square feet) and two off-street parking spaces. On March 23, 2016, the Zoning Administrator granted a variance for rear yard (Planning Code Section 134) and useable open space (Planning Code Section 135) (See Case No. 2015-009485VAR).