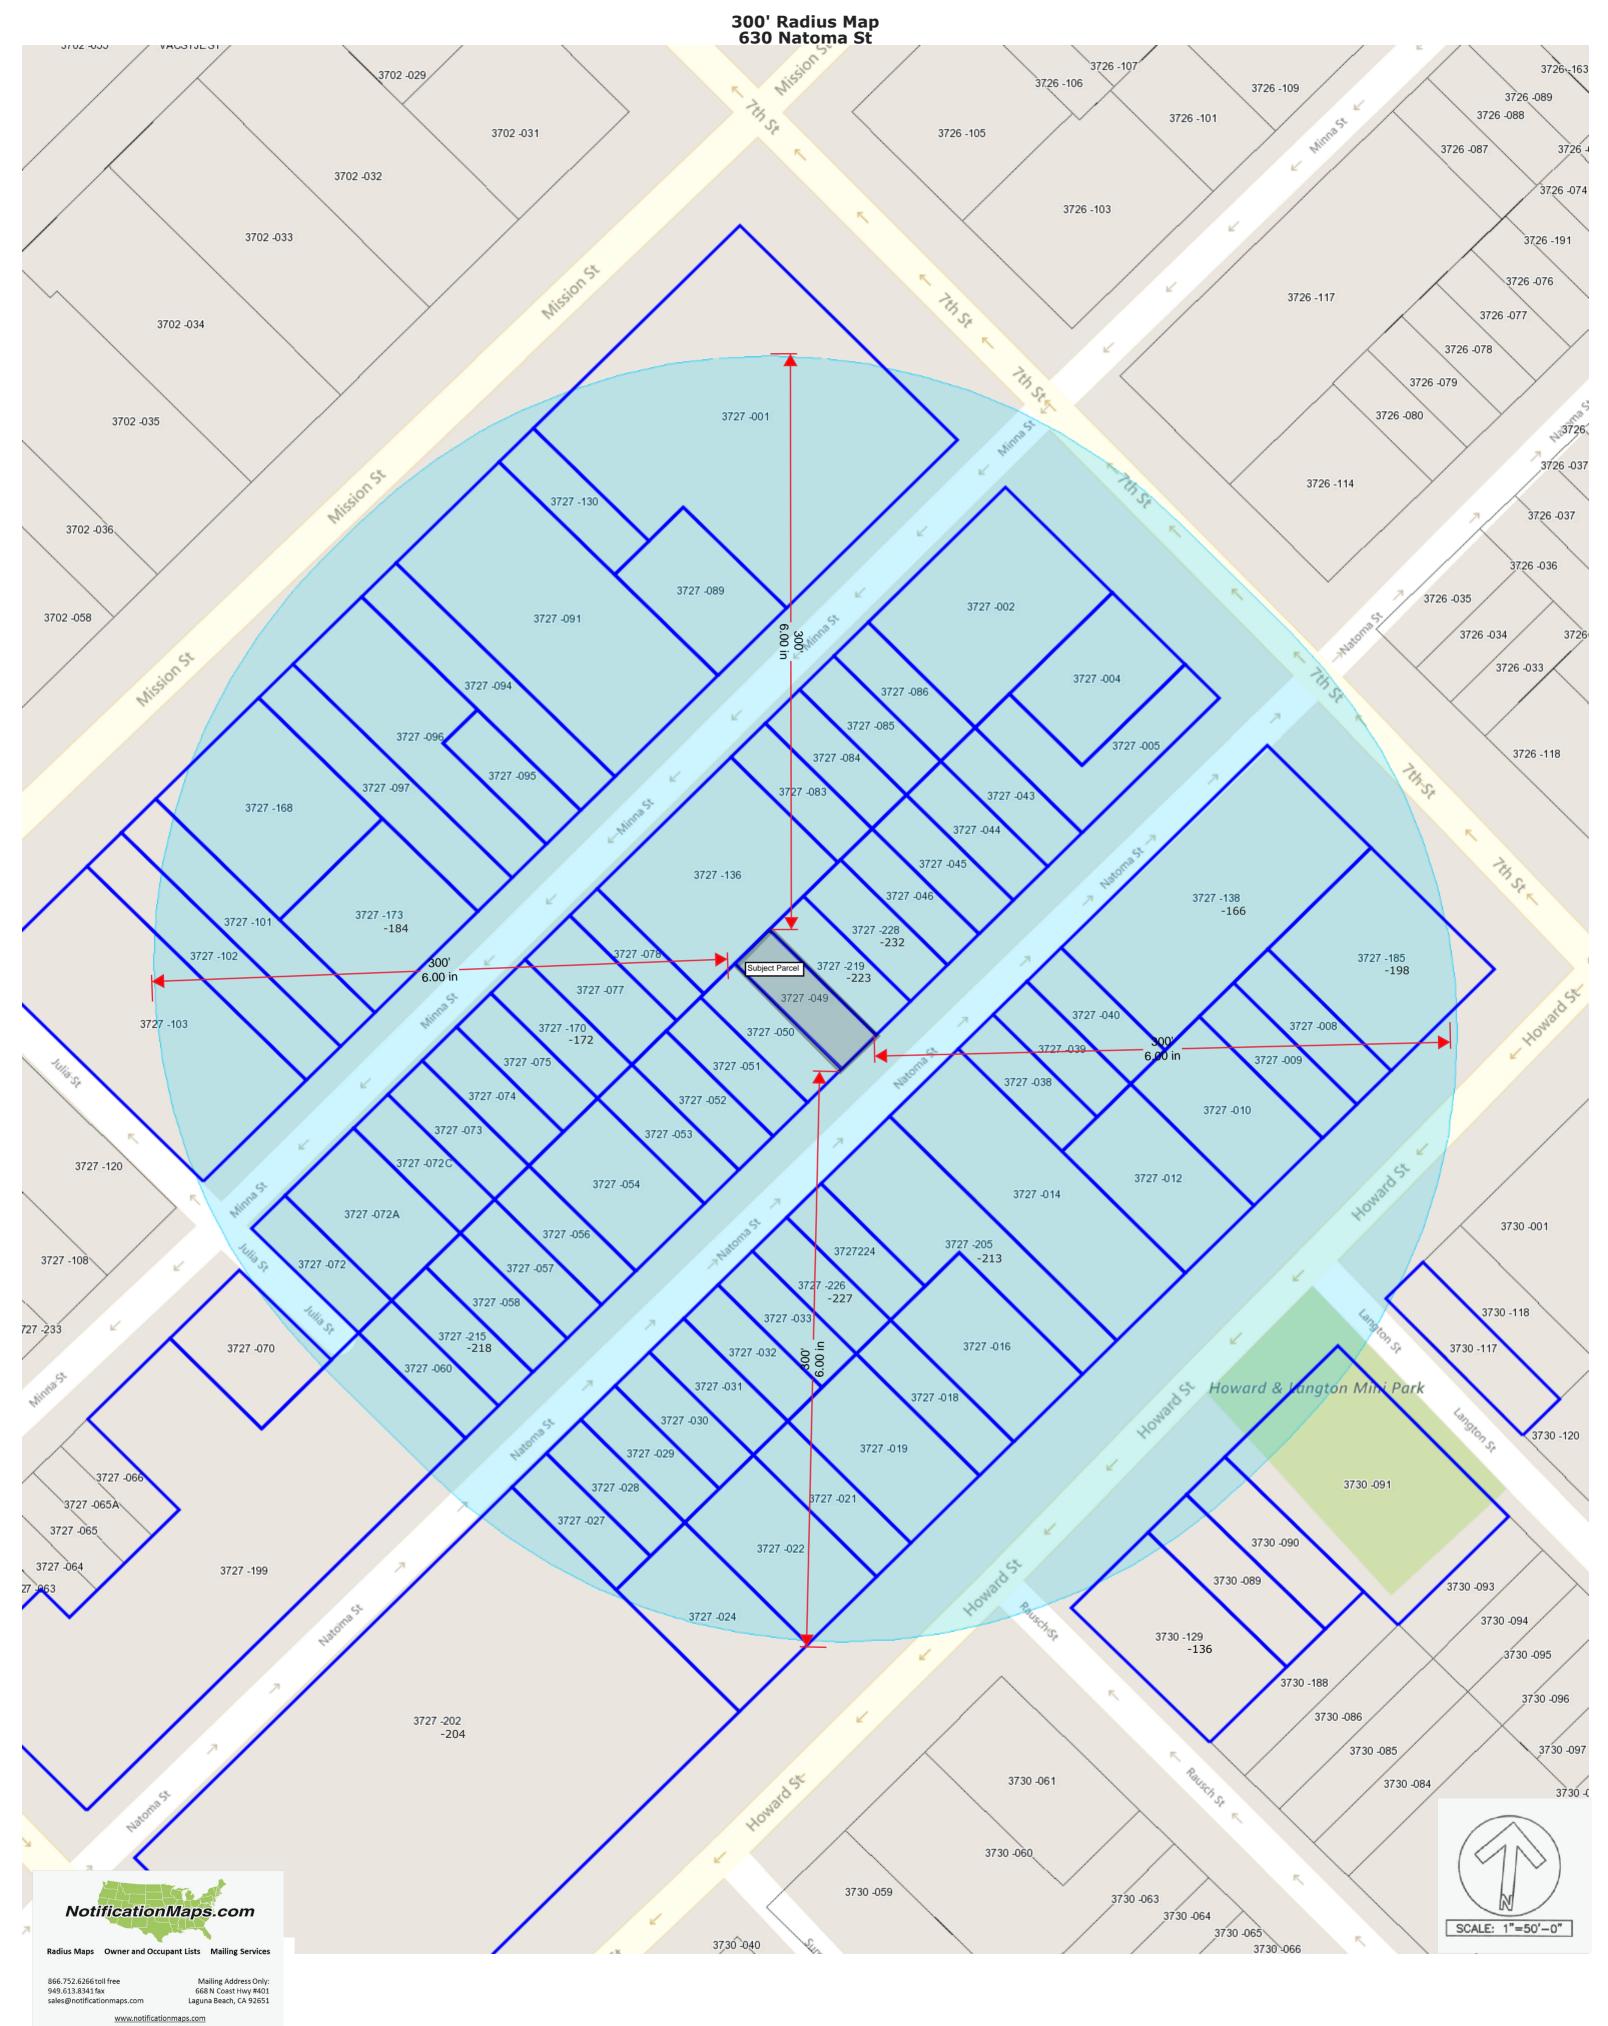

| PROP                | ERTY INFORMATION                            | APPL         | ICANT INFORMATION     |
|---------------------|---------------------------------------------|--------------|-----------------------|
| Project Address:    | 630 Natoma Street                           | Applicant:   | Scott Couture         |
| Cross Street(s):    | 7 <sup>th</sup> and 8 <sup>th</sup> Streets | Address:     | 15 Allyn Avenue       |
| Block/Lot No.:      | 3727/049                                    | City, State: | San Anselmo, CA 94960 |
| Zoning District(s): | RED / 40-X / Western SoMa SUD               | Telephone:   | (415) 482-0224        |

## **E. NEW CONDOMINIUM APPLICATION CHECKLIST**

Check the following items enclosed where applicable:

| Subm<br>pe<br>guide<br>and ir<br>orde | er<br>lines<br>n this<br>er? | Official<br>Use<br>Only: | No. | Item Description and Order                                                                                                                                                                                                                                                                                                                                                |                                                            | Total of<br>copies | mar<br>require<br>neede<br>ag | h and h<br>ly of tot<br>ed items<br>ed for es<br>gency? | al<br>s are<br>ach | Form No.<br>(where<br>applicable) |
|---------------------------------------|------------------------------|--------------------------|-----|---------------------------------------------------------------------------------------------------------------------------------------------------------------------------------------------------------------------------------------------------------------------------------------------------------------------------------------------------------------------------|------------------------------------------------------------|--------------------|-------------------------------|---------------------------------------------------------|--------------------|-----------------------------------|
| Yes                                   | No                           | OK?                      |     |                                                                                                                                                                                                                                                                                                                                                                           |                                                            |                    | SFPW                          | DCP                                                     | DBI                |                                   |
|                                       |                              |                          | 1.  | Four (4) copies of Tentative Parce<br>[SFPW copies: 3-BSM Mapping Section; 1<br>One additional copy will be required if proje<br>jurisdiction of SFRA (See Page 8).                                                                                                                                                                                                       | -City Planning<br>ect falls within the                     | 4                  | 3                             | 1                                                       | 1*                 |                                   |
|                                       |                              |                          | 2.  | Six (6) copies of Tentative Final M<br>[SFPW copies: 5-BSM Mapping Section; 1-<br>One additional copy will be required if proje<br>jurisdiction of SFRA (See Page 8).                                                                                                                                                                                                     | -City Planning                                             | 6                  | 5                             | 1                                                       | 1*                 |                                   |
|                                       |                              |                          | 3.  | Subdivision Fee (\$)                                                                                                                                                                                                                                                                                                                                                      |                                                            | 1                  |                               |                                                         |                    |                                   |
|                                       |                              |                          | 4.  | Preliminary Title Report (dated within                                                                                                                                                                                                                                                                                                                                    | n 3 months)                                                | 2                  | 1                             | 1                                                       |                    |                                   |
|                                       |                              |                          | 5.  | Grant Deeds and any other record for: Subject Site and Adjoiners                                                                                                                                                                                                                                                                                                          | led documents                                              | 1                  | 1                             |                                                         |                    |                                   |
|                                       |                              |                          | 6.  | Previous Land Use.                                                                                                                                                                                                                                                                                                                                                        |                                                            | 2                  | 1                             | 1                                                       |                    | Form<br>No. 1                     |
|                                       |                              |                          | 6a. | Permit numbers for any approved                                                                                                                                                                                                                                                                                                                                           | •••                                                        | 2                  | 1                             | 1                                                       |                    | Form<br>No. 1                     |
|                                       |                              |                          | 7.  | Owner's Release of Interest in Cor<br>[Sec. 1323 (6)]                                                                                                                                                                                                                                                                                                                     | mmon Areas                                                 | 2                  | 1                             | 1                                                       |                    | Form<br>No. 2                     |
|                                       |                              |                          | 8.  | Neighborhood notification<br>packet for Tentative Map<br>decision.30Image: Additional state30                                                                                                                                                                                                                                                                             | 0-Foot Radius Map<br>Idress List<br>ivelopes               | 1                  | 1                             |                                                         |                    |                                   |
|                                       |                              |                          | 9.  | <ul> <li>Photographs of subject property, a [Public Works Code Sec. 723.2 &amp; Pla</li> <li>Front photo from the street looking including sidewalk without obstruct</li> <li>Photo from left side showing propersidewalk fronting subject site</li> <li>Photo from right side showing propersidewalk fronting subject site</li> <li>Photo of rear of property</li> </ul> | anning Code]<br>at the property,<br>tions<br>erty line and | 3                  | 2                             | 1                                                       |                    |                                   |
|                                       |                              |                          | 10. | Proposition "M" Findings demonstr<br>with Eight Priority General Plan Pc<br>Code Sec. 101.1(b)]                                                                                                                                                                                                                                                                           |                                                            | 2                  | 1                             | 1                                                       |                    | Form<br>No. 3                     |
|                                       |                              |                          | 11. | Review by Department of Building required, See Page 9.                                                                                                                                                                                                                                                                                                                    |                                                            | 1                  |                               |                                                         | 1                  | Form<br>No. 4                     |
|                                       |                              |                          | 12. | Provide proposed sales prices for<br>Rate (BMR) units (Form No. 1)                                                                                                                                                                                                                                                                                                        | Below Market                                               | 1                  | 1                             |                                                         |                    | Form<br>No. 1                     |
|                                       |                              |                          | 13. | A copy of the signed Planning Dep<br>Commission motion approving the                                                                                                                                                                                                                                                                                                      |                                                            | 1                  | 1                             |                                                         |                    |                                   |
|                                       |                              |                          | 14. | Provide copies of any Notices of Special<br>Restrictions associated with this site.                                                                                                                                                                                                                                                                                       |                                                            | 1                  | 1                             |                                                         |                    |                                   |
|                                       |                              |                          | 15. | 3R report <u>required</u> for existing dwe<br>Page 9 for details.                                                                                                                                                                                                                                                                                                         |                                                            | 1                  | 1                             |                                                         |                    |                                   |
|                                       |                              |                          | 16. | Copy of Building Permits-See Pag                                                                                                                                                                                                                                                                                                                                          | e 9 for details.                                           | 1                  | 1                             |                                                         |                    |                                   |