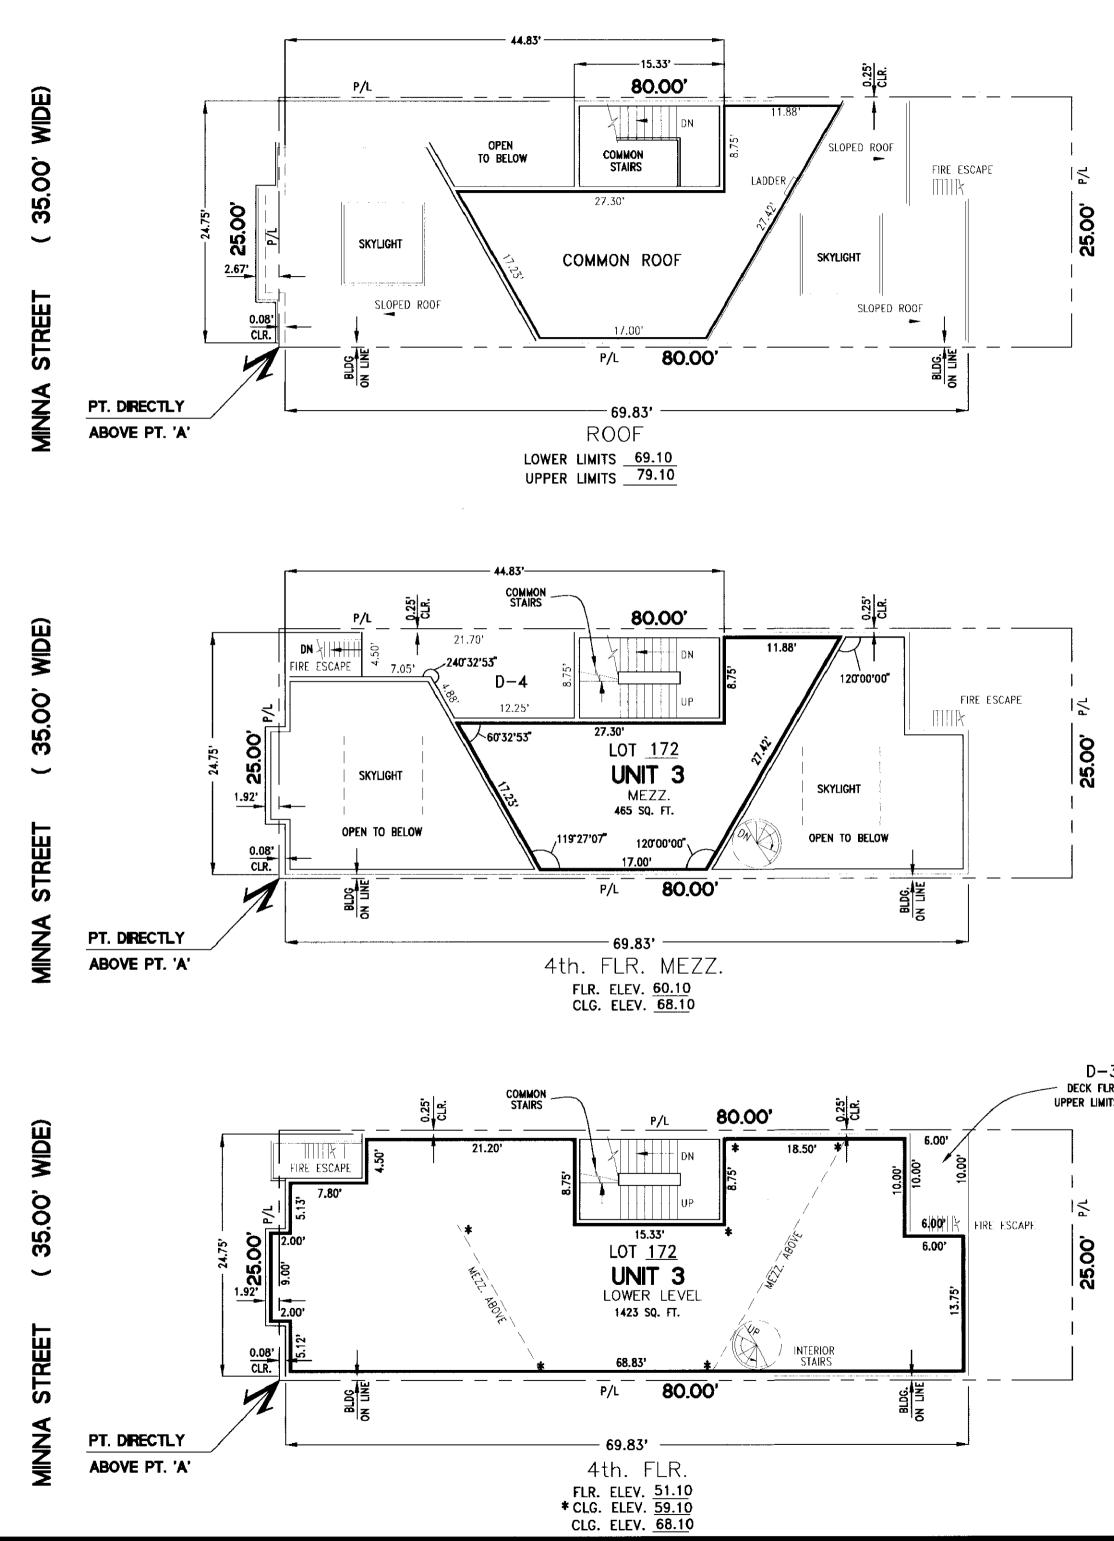

| PROJECT SCOPE            |                      |                   |  |  |
|--------------------------|----------------------|-------------------|--|--|
| Demolition               | New Construction     | □ Alteration      |  |  |
| Change of Use            | Façade Alteration(s) | Front Addition    |  |  |
| Rear Addition            | □ Side Addition      | Vertical Addition |  |  |
| PROJECT FEATURES         | EXISTING             | PROPOSED          |  |  |
| Building Use             | Restaurant           | Dwelling Units    |  |  |
| Front Setback            | None                 | None              |  |  |
| Side Setbacks            | None                 | None              |  |  |
| Building Depth           | 59 feet 3 inches     | 65 feet 6 inches  |  |  |
| Rear Yard                | 15 feet 9 inches     | 9 feet 6 inches   |  |  |
| Building Height          | 14 feet 9 inches     | 40 feet           |  |  |
| Number of Stories        | 1                    | 4                 |  |  |
| Number of Dwelling Units | 0                    | 3                 |  |  |
| Number of Parking Spaces | 0                    | 2                 |  |  |

#### PROJECT DESCRIPTION

The proposal includes demolition of the existing industrial building (measuring approximately 2,620 square feet) and the new construction of a four-story residential building with three dwelling units (measuring 7,700 square feet) and two off-street parking spaces. On March 23, 2016, the Zoning Administrator granted a variance for rear yard (Planning Code Section 134) and useable open space (Planning Code Section 135) (See Case No. 2015-009485VAR).