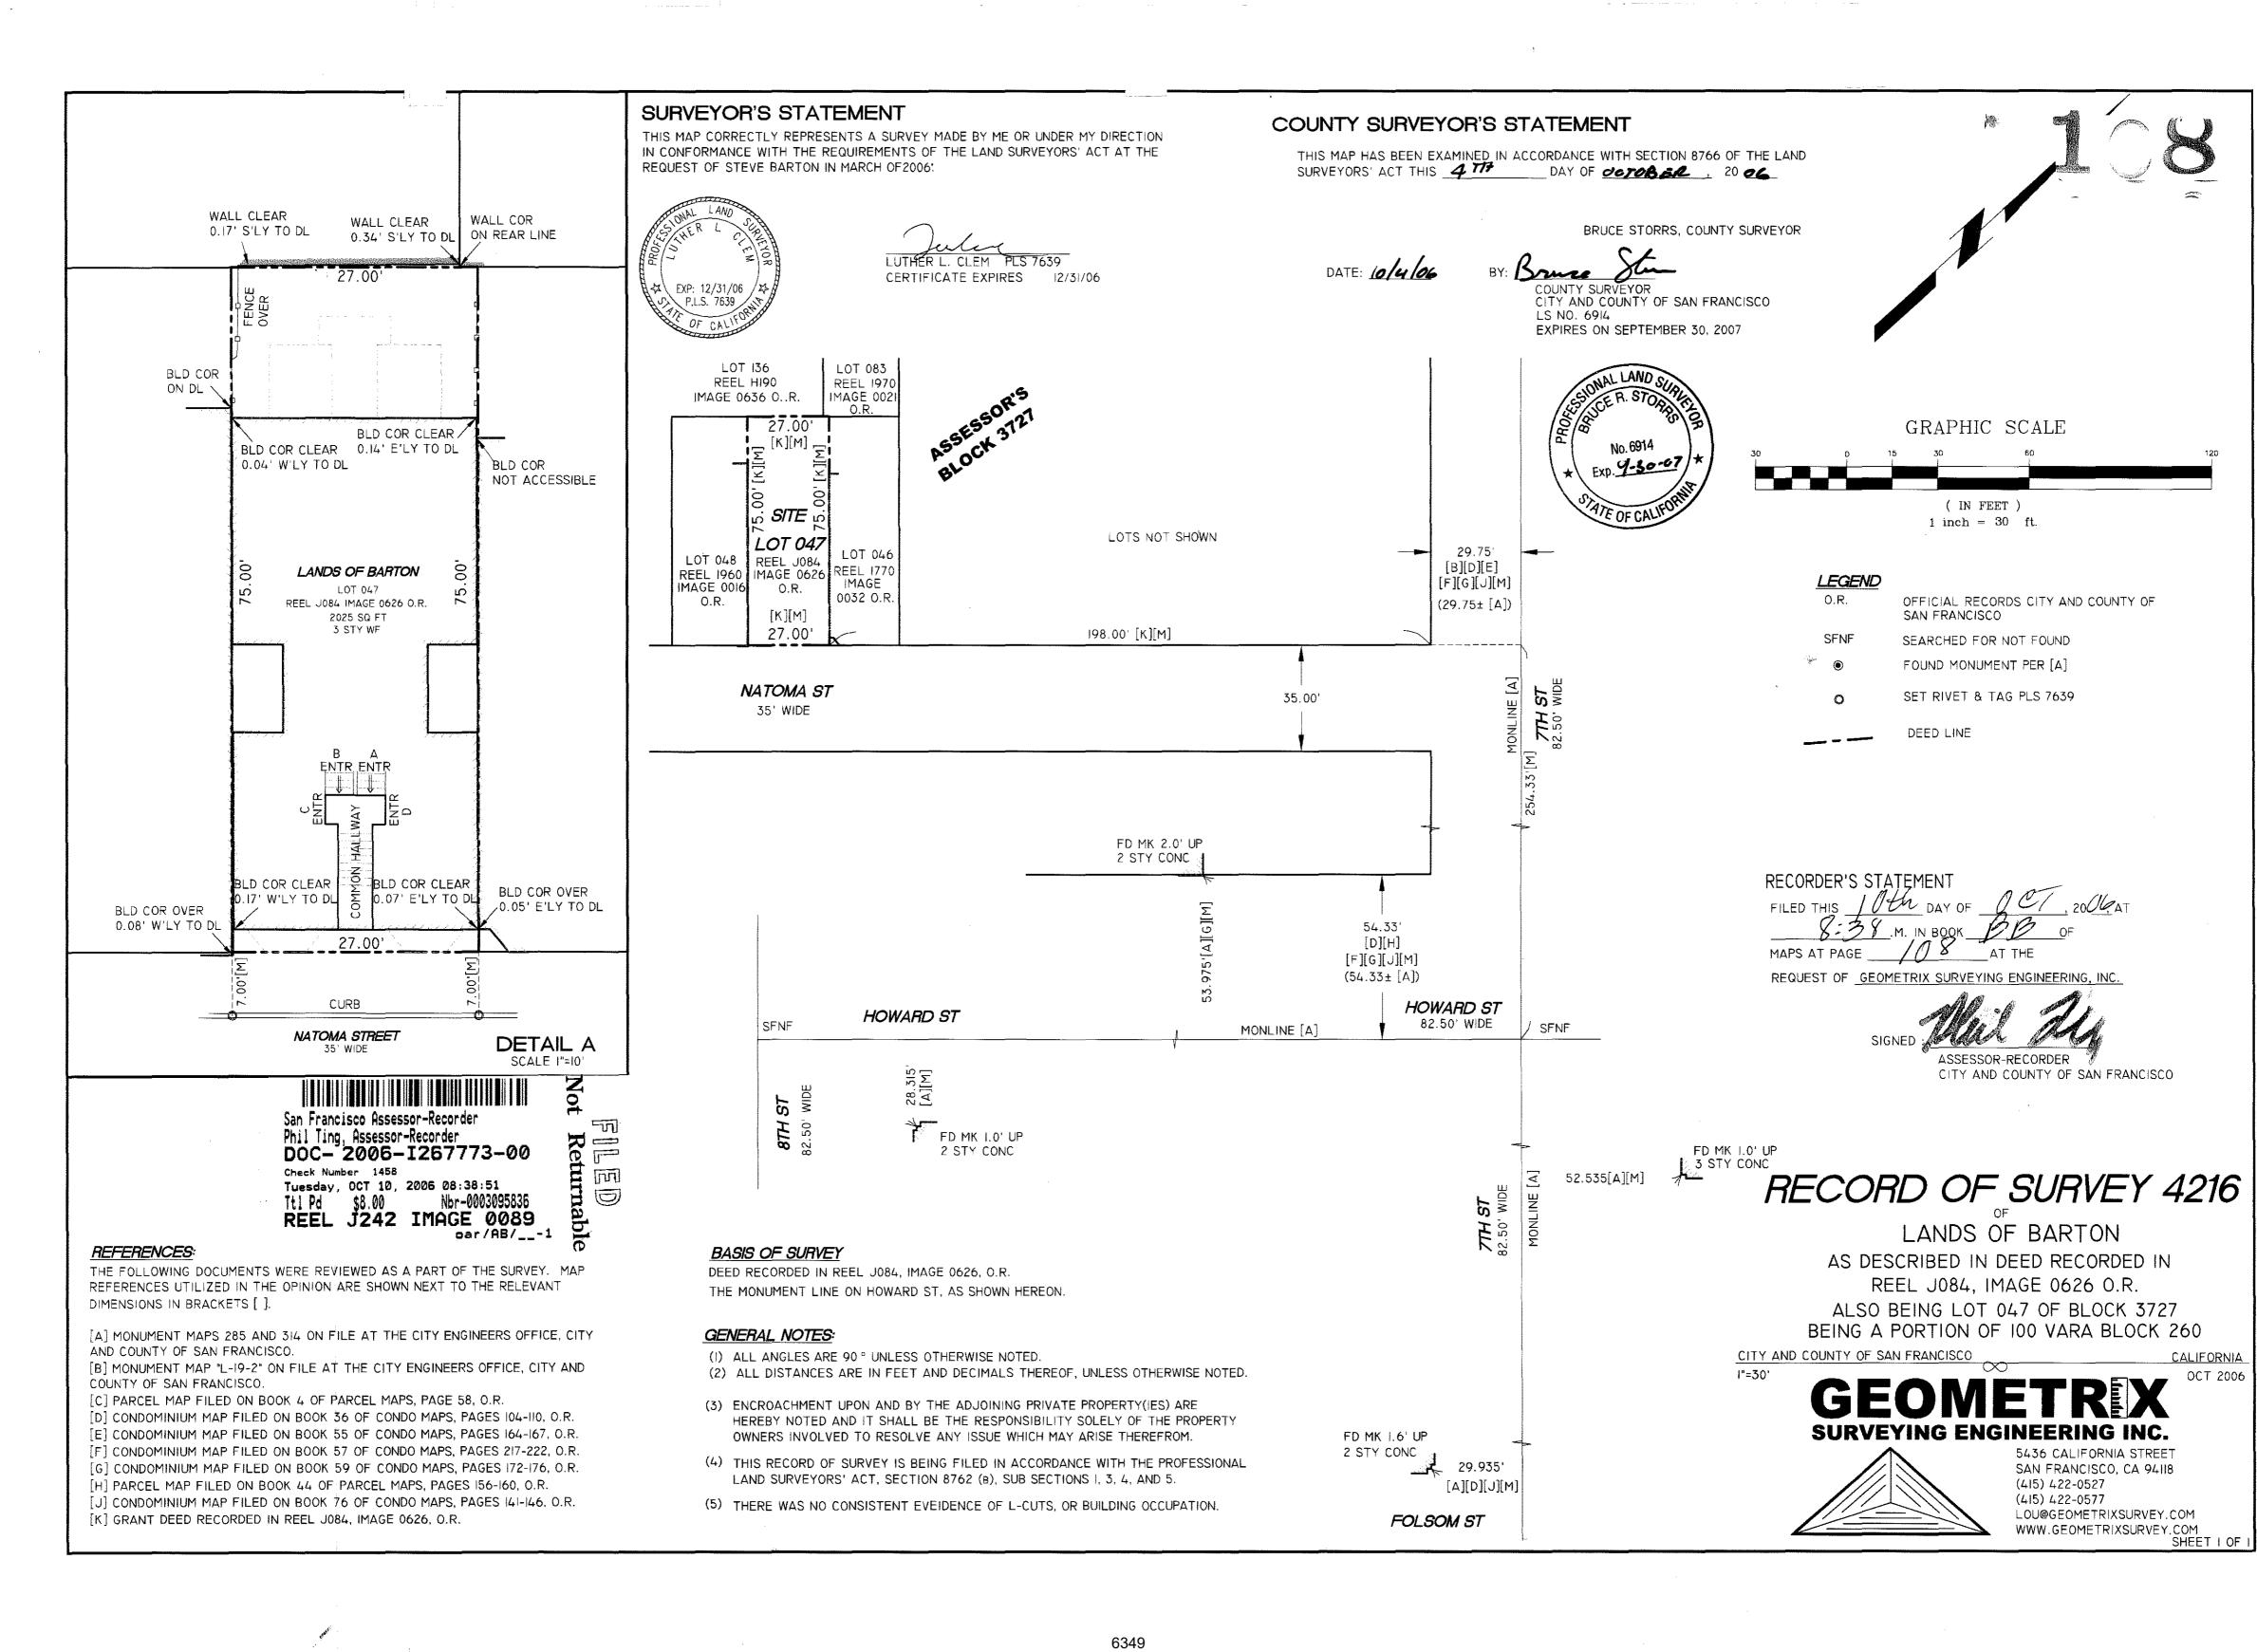

#### For APN/Parcel ID(s): Lot 049, Block 3727

THE LAND REFERRED TO HEREIN BELOW IS SITUATED IN THE CITY OF SAN FRANCISCO, COUNTY OF SAN FRANCISCO, STATE OF CALIFORNIA AND IS DESCRIBED AS FOLLOWS:

COMMENCING AT A POINT ON THE NORTHWESTERLY LINE OF NATOMA STREET, DISTANT THEREON 250 FEET SOUTHWESTERLY FROM THE SOUTHWESTERLY LINE OF 7TH STREET; RUNNING THENCE SOUTHWESTERLY ALONG THE NORTHWESTERLY LINE OF NATOMA STREET 25 FEET; THENCE AT A RIGHT ANGLE NORTHWESTERLY 75 FEET; THENCE AT A RIGHT ANGLE NORTHWESTERLY 25 FEET; THENCE AT A RIGHT ANGLE SOUTHEASTERLY 75 FEET TO THE NORTHWESTERLY LINE OF NATOMA STREET AND THE POINT OF COMMENCEMENT.

BEING A PORTION OF 100 VARA LOT NO. 260.