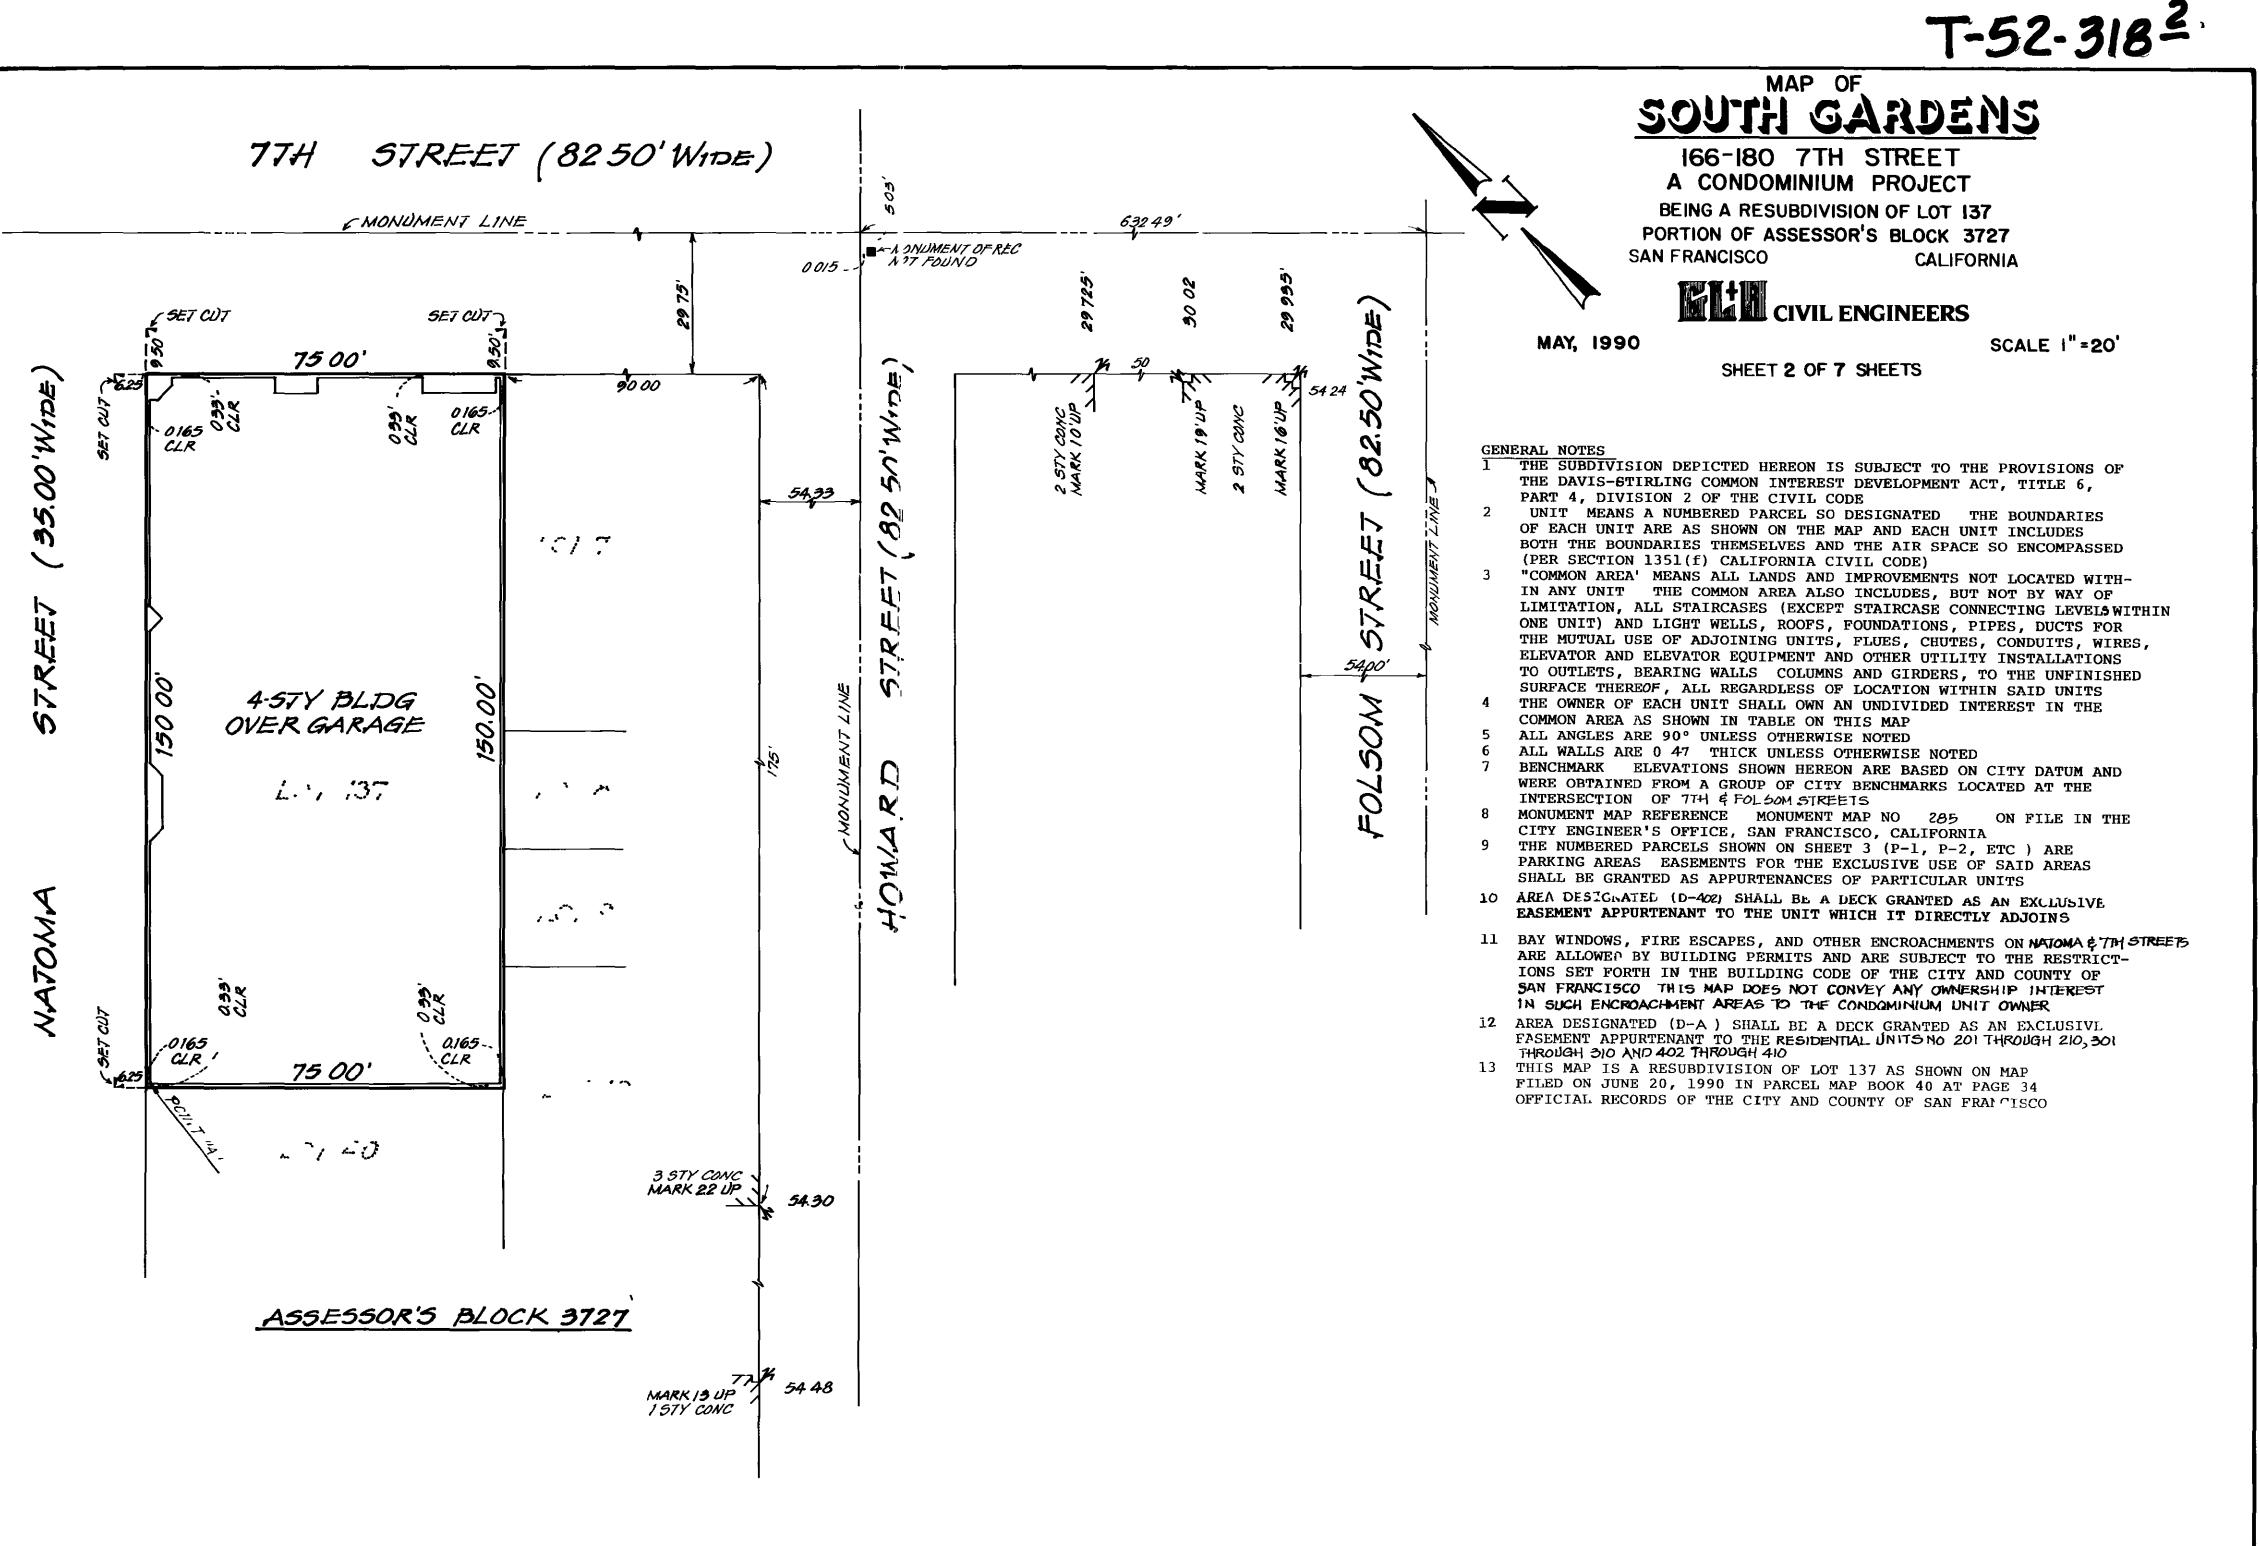

#### PROJECT DESCRIPTION

The proposal includes demolition of the existing industrial building (measuring approximately 2,620 square feet) and the new construction of a four-story residential building with three dwelling units (measuring 7,700 square feet) and two off-street parking spaces. On March 23, 2016, the Zoning Administrator granted a variance for rear yard (Planning Code Section 134) and useable open space (Planning Code Section 135) (See Case No. 2015-009485VAR).