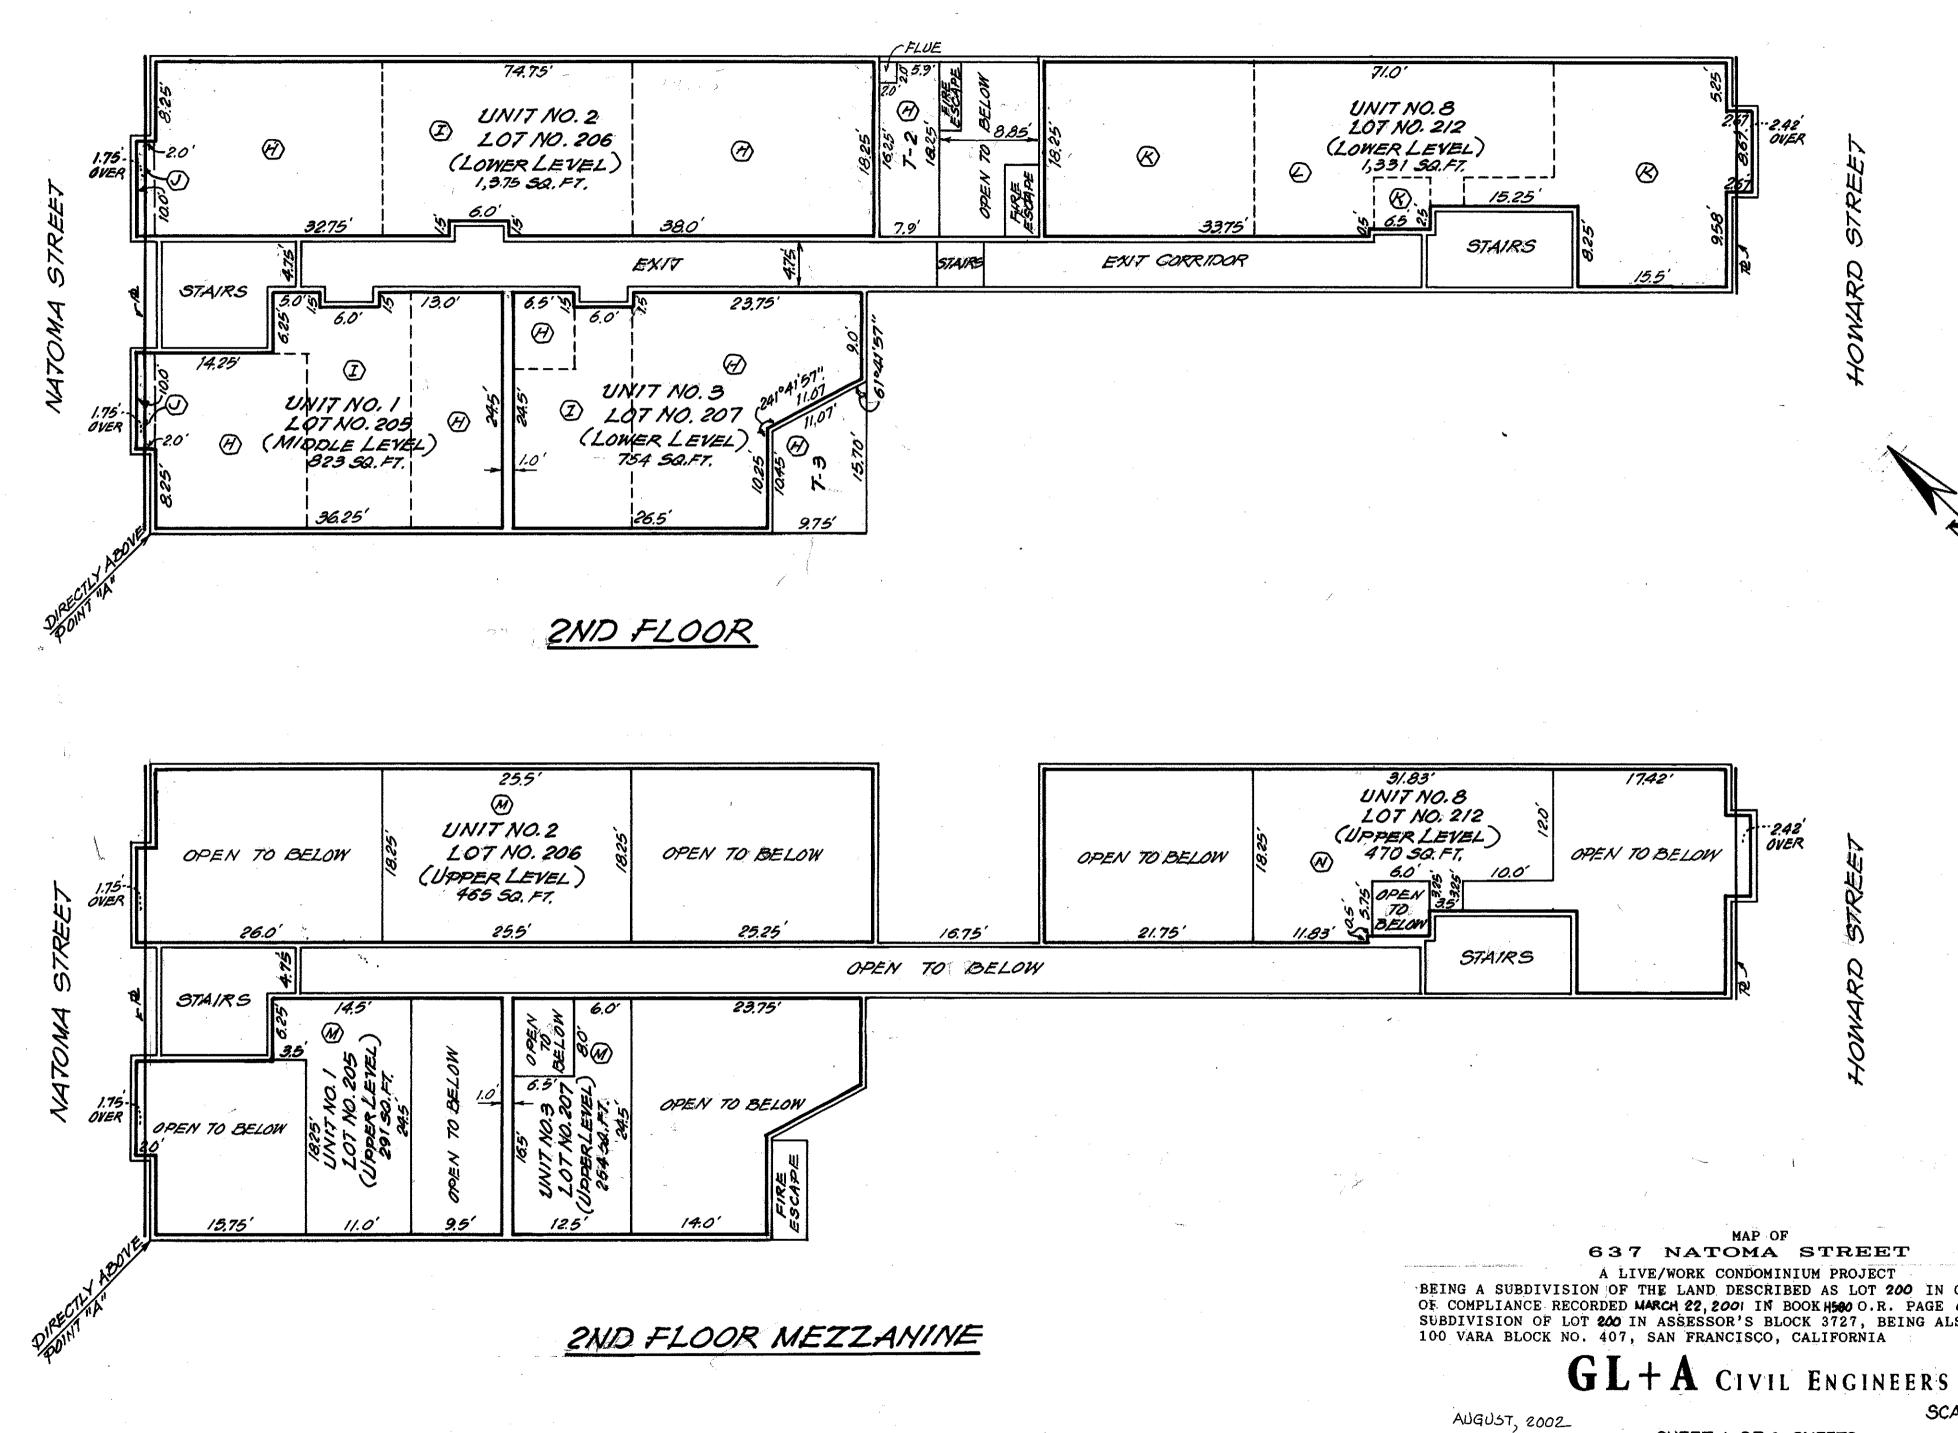

| PROJECT SCOPE            |                      |                   |  |  |
|--------------------------|----------------------|-------------------|--|--|
| Demolition               | New Construction     | □ Alteration      |  |  |
| Change of Use            | Façade Alteration(s) | Front Addition    |  |  |
| Rear Addition            | □ Side Addition      | Vertical Addition |  |  |
| PROJECT FEATURES         | EXISTING             | PROPOSED          |  |  |
| Building Use             | Restaurant           | Dwelling Units    |  |  |
| Front Setback            | None                 | None              |  |  |
| Side Setbacks            | None                 | None              |  |  |
| Building Depth           | 59 feet 3 inches     | 65 feet 6 inches  |  |  |
| Rear Yard                | 15 feet 9 inches     | 9 feet 6 inches   |  |  |
| Building Height          | 14 feet 9 inches     | 40 feet           |  |  |
| Number of Stories        | 1                    | 4                 |  |  |
| Number of Dwelling Units | 0                    | 3                 |  |  |
| Number of Parking Spaces | 0                    | 2                 |  |  |

#### PROJECT DESCRIPTION

The proposal includes demolition of the existing industrial building (measuring approximately 2,620 square feet) and the new construction of a four-story residential building with three dwelling units (measuring 7,700 square feet) and two off-street parking spaces. On March 23, 2016, the Zoning Administrator granted a variance for rear yard (Planning Code Section 134) and useable open space (Planning Code Section 135) (See Case No. 2015-009485VAR).