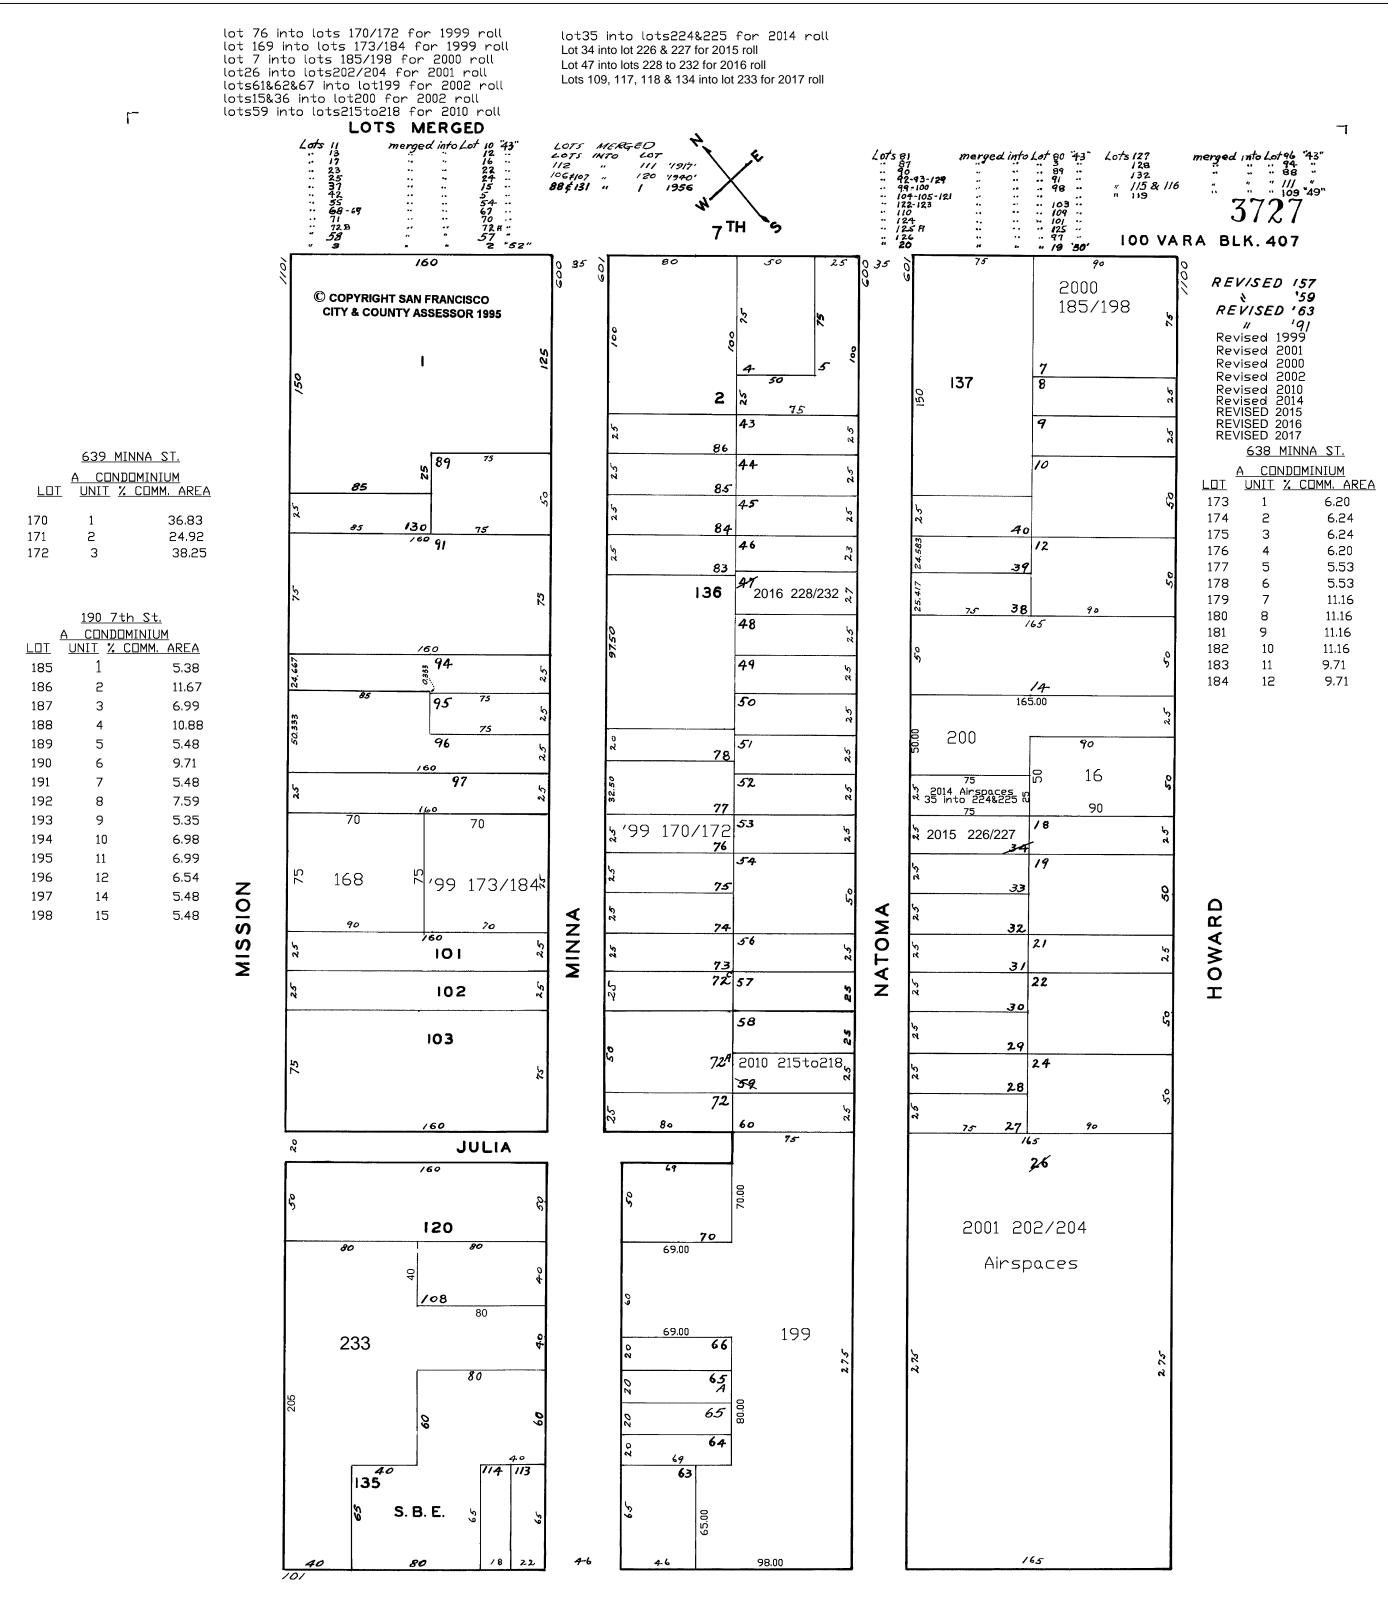

| PROP                | ERTY INFORMATION                            | APPL         | ICANT INFORMATION     |
|---------------------|---------------------------------------------|--------------|-----------------------|
| Project Address:    | 630 Natoma Street                           | Applicant:   | Scott Couture         |
| Cross Street(s):    | 7 <sup>th</sup> and 8 <sup>th</sup> Streets | Address:     | 15 Allyn Avenue       |
| Block/Lot No.:      | 3727/049                                    | City, State: | San Anselmo, CA 94960 |
| Zoning District(s): | RED / 40-X / Western SoMa SUD               | Telephone:   | (415) 482-0224        |

### **D. APPLICATION**

(Required for all New Condominium Applications)

Property Address: 630 Natoma Street

| For SFPW-BSM | use only |
|--------------|----------|
| ID No.:      |          |

Assessor's Block: 3727 Lot Number(s): 049

#### For APN/Parcel ID(s): Lot 049, Block 3727

THE LAND REFERRED TO HEREIN BELOW IS SITUATED IN THE CITY OF SAN FRANCISCO, COUNTY OF SAN FRANCISCO, STATE OF CALIFORNIA AND IS DESCRIBED AS FOLLOWS:

COMMENCING AT A POINT ON THE NORTHWESTERLY LINE OF NATOMA STREET, DISTANT THEREON 250 FEET SOUTHWESTERLY FROM THE SOUTHWESTERLY LINE OF 7TH STREET; RUNNING THENCE SOUTHWESTERLY ALONG THE NORTHWESTERLY LINE OF NATOMA STREET 25 FEET; THENCE AT A RIGHT ANGLE NORTHWESTERLY 75 FEET; THENCE AT A RIGHT ANGLE NORTHWESTERLY 25 FEET; THENCE AT A RIGHT ANGLE SOUTHEASTERLY 75 FEET TO THE NORTHWESTERLY LINE OF NATOMA STREET AND THE POINT OF COMMENCEMENT.

BEING A PORTION OF 100 VARA LOT NO. 260.