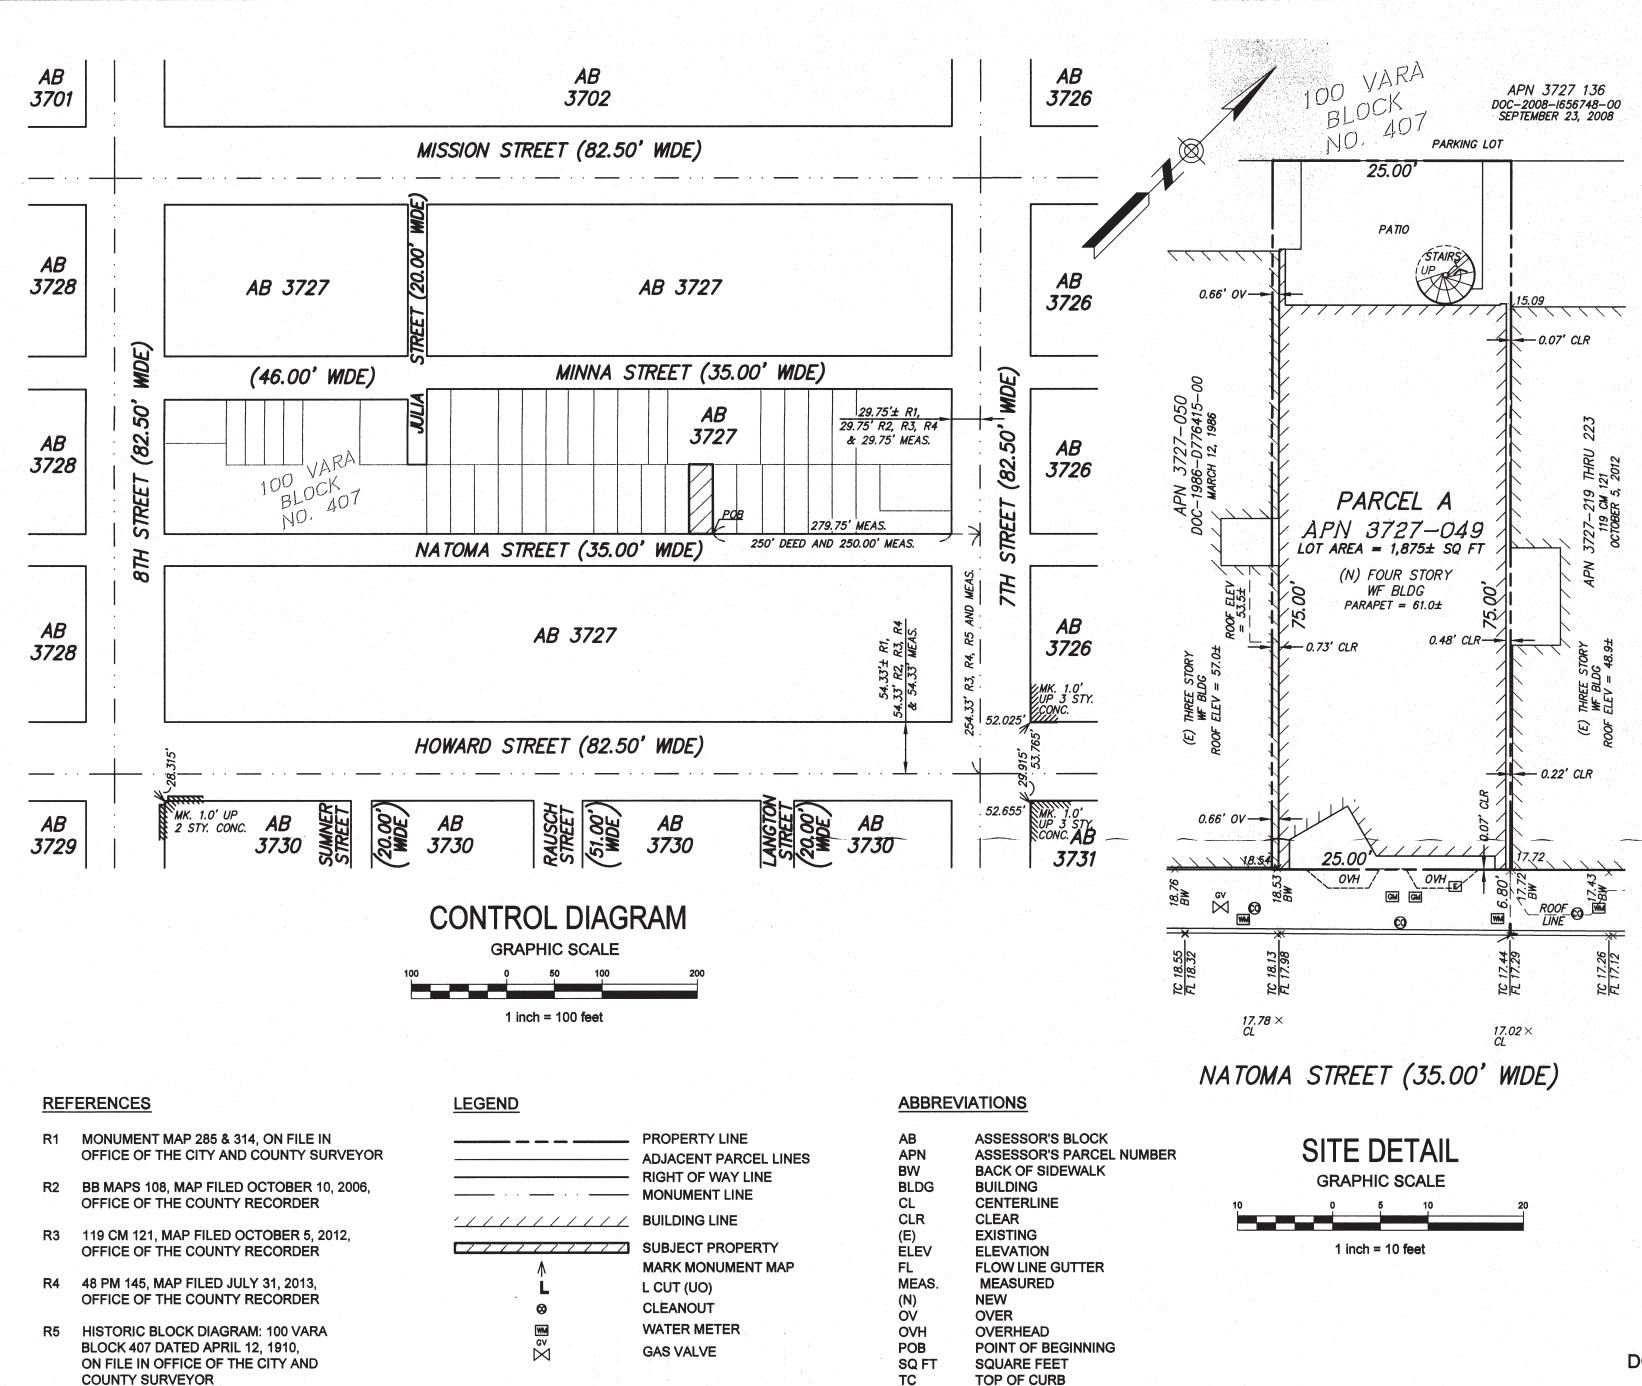

| PROP                | ERTY INFORMATION                            | APPL         | ICANT INFORMATION     |
|---------------------|---------------------------------------------|--------------|-----------------------|
| Project Address:    | 630 Natoma Street                           | Applicant:   | Scott Couture         |
| Cross Street(s):    | 7 <sup>th</sup> and 8 <sup>th</sup> Streets | Address:     | 15 Allyn Avenue       |
| Block/Lot No.:      | 3727/049                                    | City, State: | San Anselmo, CA 94960 |
| Zoning District(s): | RED / 40-X / Western SoMa SUD               | Telephone:   | (415) 482-0224        |

| PROJECT SCOPE            |                      |                   |  |  |
|--------------------------|----------------------|-------------------|--|--|
| Demolition               | New Construction     | □ Alteration      |  |  |
| Change of Use            | Façade Alteration(s) | Front Addition    |  |  |
| Rear Addition            | □ Side Addition      | Vertical Addition |  |  |
| PROJECT FEATURES         | EXISTING             | PROPOSED          |  |  |
| Building Use             | Restaurant           | Dwelling Units    |  |  |
| Front Setback            | None                 | None              |  |  |
| Side Setbacks            | None                 | None              |  |  |
| Building Depth           | 59 feet 3 inches     | 65 feet 6 inches  |  |  |
| Rear Yard                | 15 feet 9 inches     | 9 feet 6 inches   |  |  |
| Building Height          | 14 feet 9 inches     | 40 feet           |  |  |
| Number of Stories        | 1                    | 4                 |  |  |
| Number of Dwelling Units | 0                    | 3                 |  |  |
| Number of Parking Spaces | 0                    | 2                 |  |  |

#### PROJECT DESCRIPTION

The proposal includes demolition of the existing industrial building (measuring approximately 2,620 square feet) and the new construction of a four-story residential building with three dwelling units (measuring 7,700 square feet) and two off-street parking spaces. On March 23, 2016, the Zoning Administrator granted a variance for rear yard (Planning Code Section 134) and useable open space (Planning Code Section 135) (See Case No. 2015-009485VAR).