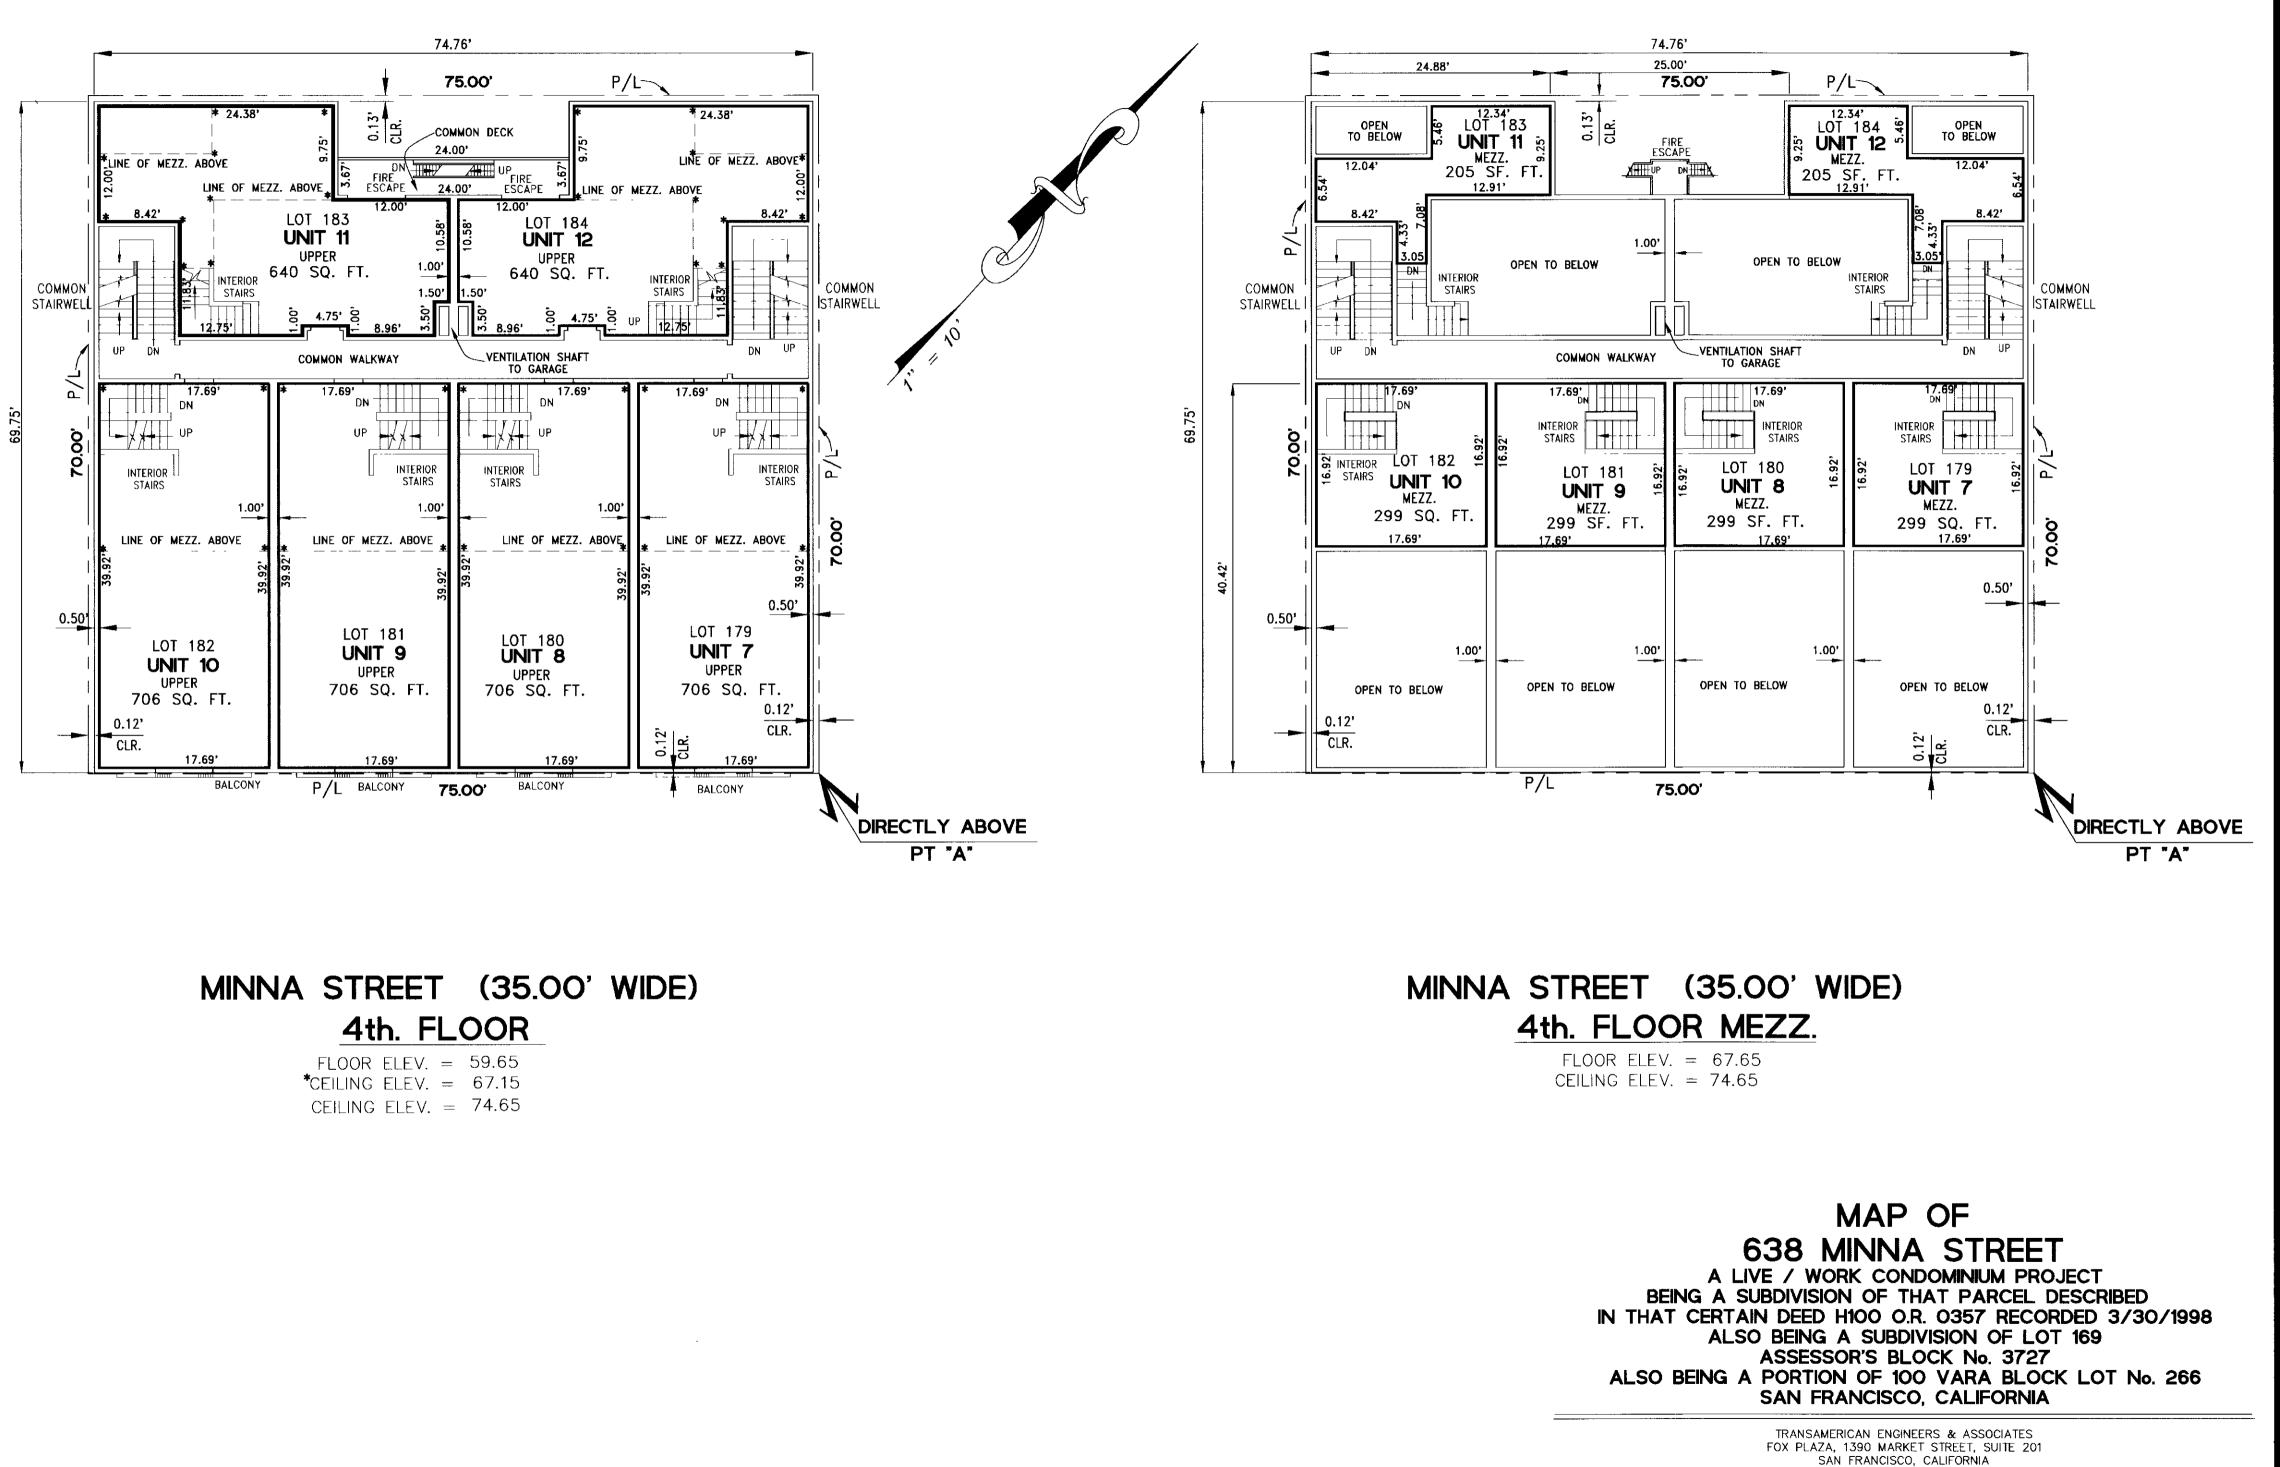

| PROJECT SCOPE            |                      |                   |  |  |
|--------------------------|----------------------|-------------------|--|--|
| Demolition               | New Construction     | □ Alteration      |  |  |
| Change of Use            | Façade Alteration(s) | Front Addition    |  |  |
| Rear Addition            | □ Side Addition      | Vertical Addition |  |  |
| PROJECT FEATURES         | EXISTING             | PROPOSED          |  |  |
| Building Use             | Restaurant           | Dwelling Units    |  |  |
| Front Setback            | None                 | None              |  |  |
| Side Setbacks            | None                 | None              |  |  |
| Building Depth           | 59 feet 3 inches     | 65 feet 6 inches  |  |  |
| Rear Yard                | 15 feet 9 inches     | 9 feet 6 inches   |  |  |
| Building Height          | 14 feet 9 inches     | 40 feet           |  |  |
| Number of Stories        | 1                    | 4                 |  |  |
| Number of Dwelling Units | 0                    | 3                 |  |  |
| Number of Parking Spaces | 0                    | 2                 |  |  |

#### PROJECT DESCRIPTION

The proposal includes demolition of the existing industrial building (measuring approximately 2,620 square feet) and the new construction of a four-story residential building with three dwelling units (measuring 7,700 square feet) and two off-street parking spaces. On March 23, 2016, the Zoning Administrator granted a variance for rear yard (Planning Code Section 134) and useable open space (Planning Code Section 135) (See Case No. 2015-009485VAR).