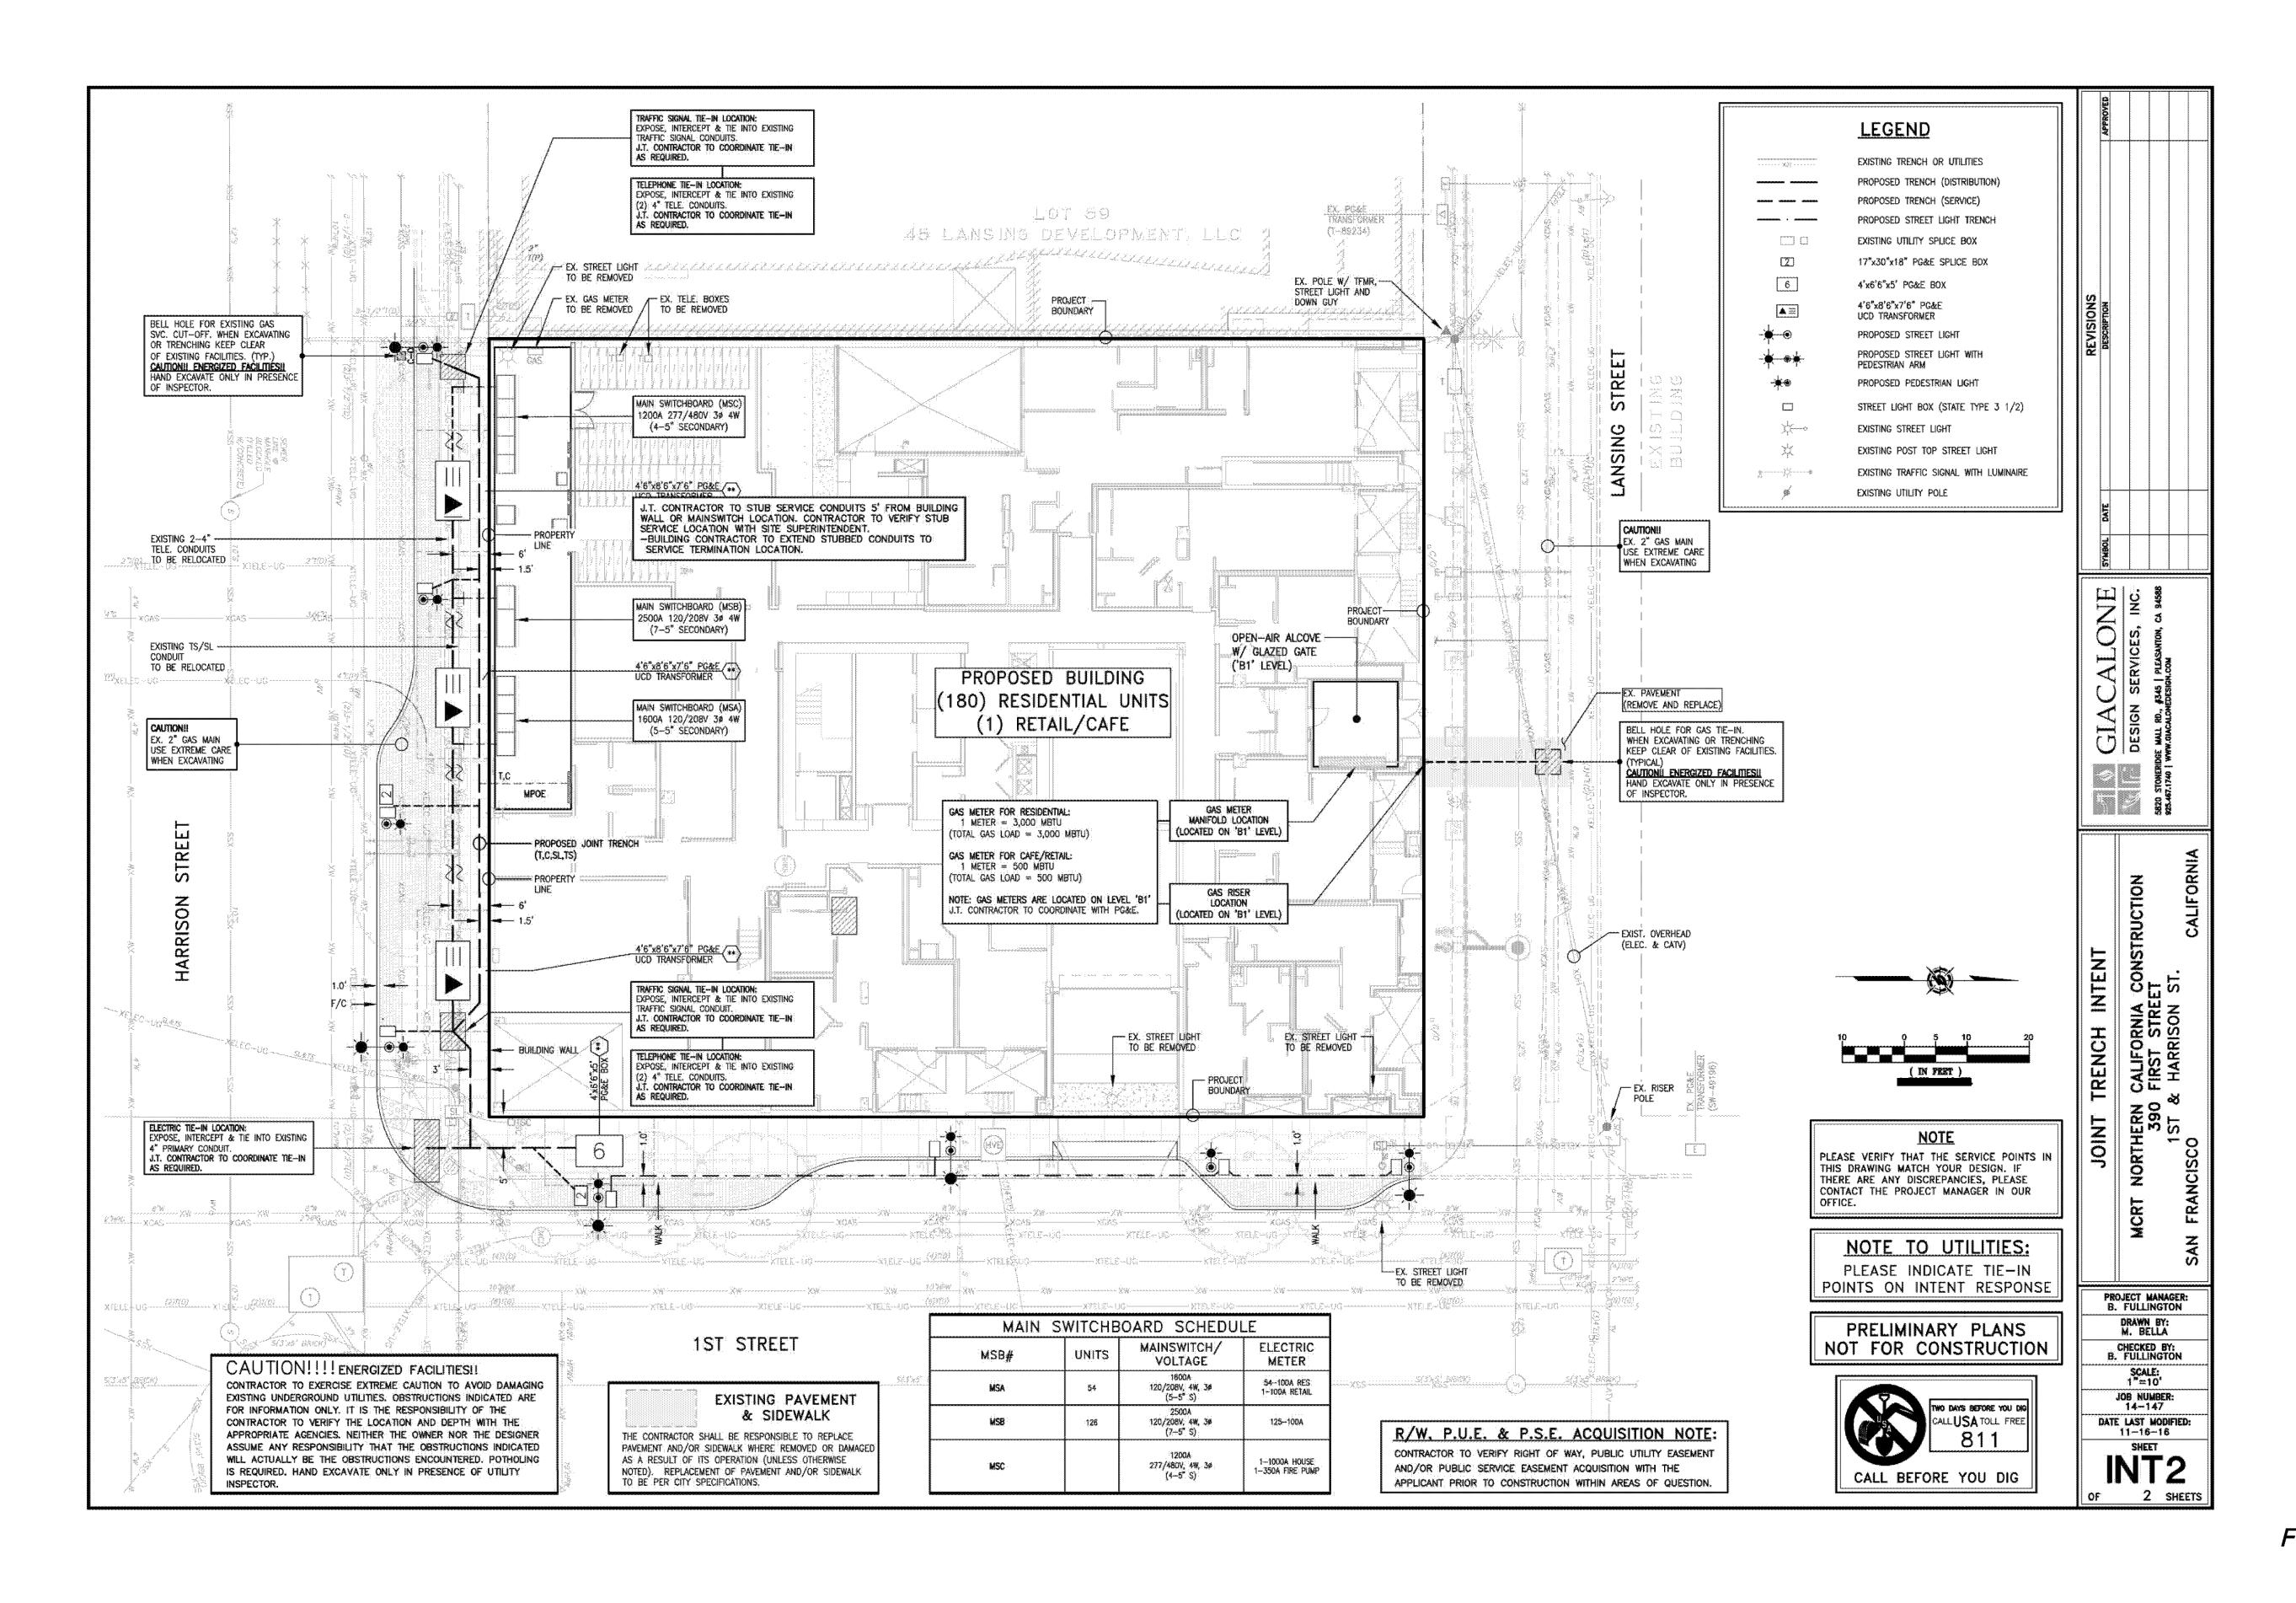

| PROJECT SCOPE            |                      |                   |  |  |
|--------------------------|----------------------|-------------------|--|--|
| Demolition               | New Construction     | □ Alteration      |  |  |
| Change of Use            | Façade Alteration(s) | Front Addition    |  |  |
| Rear Addition            | □ Side Addition      | Vertical Addition |  |  |
| PROJECT FEATURES         | EXISTING             | PROPOSED          |  |  |
| Building Use             | Restaurant           | Dwelling Units    |  |  |
| Front Setback            | None                 | None              |  |  |
| Side Setbacks            | None                 | None              |  |  |
| Building Depth           | 59 feet 3 inches     | 65 feet 6 inches  |  |  |
| Rear Yard                | 15 feet 9 inches     | 9 feet 6 inches   |  |  |
| Building Height          | 14 feet 9 inches     | 40 feet           |  |  |
| Number of Stories        | 1                    | 4                 |  |  |
| Number of Dwelling Units | 0                    | 3                 |  |  |
| Number of Parking Spaces | 0                    | 2                 |  |  |

#### PROJECT DESCRIPTION

The proposal includes demolition of the existing industrial building (measuring approximately 2,620 square feet) and the new construction of a four-story residential building with three dwelling units (measuring 7,700 square feet) and two off-street parking spaces. On March 23, 2016, the Zoning Administrator granted a variance for rear yard (Planning Code Section 134) and useable open space (Planning Code Section 135) (See Case No. 2015-009485VAR).