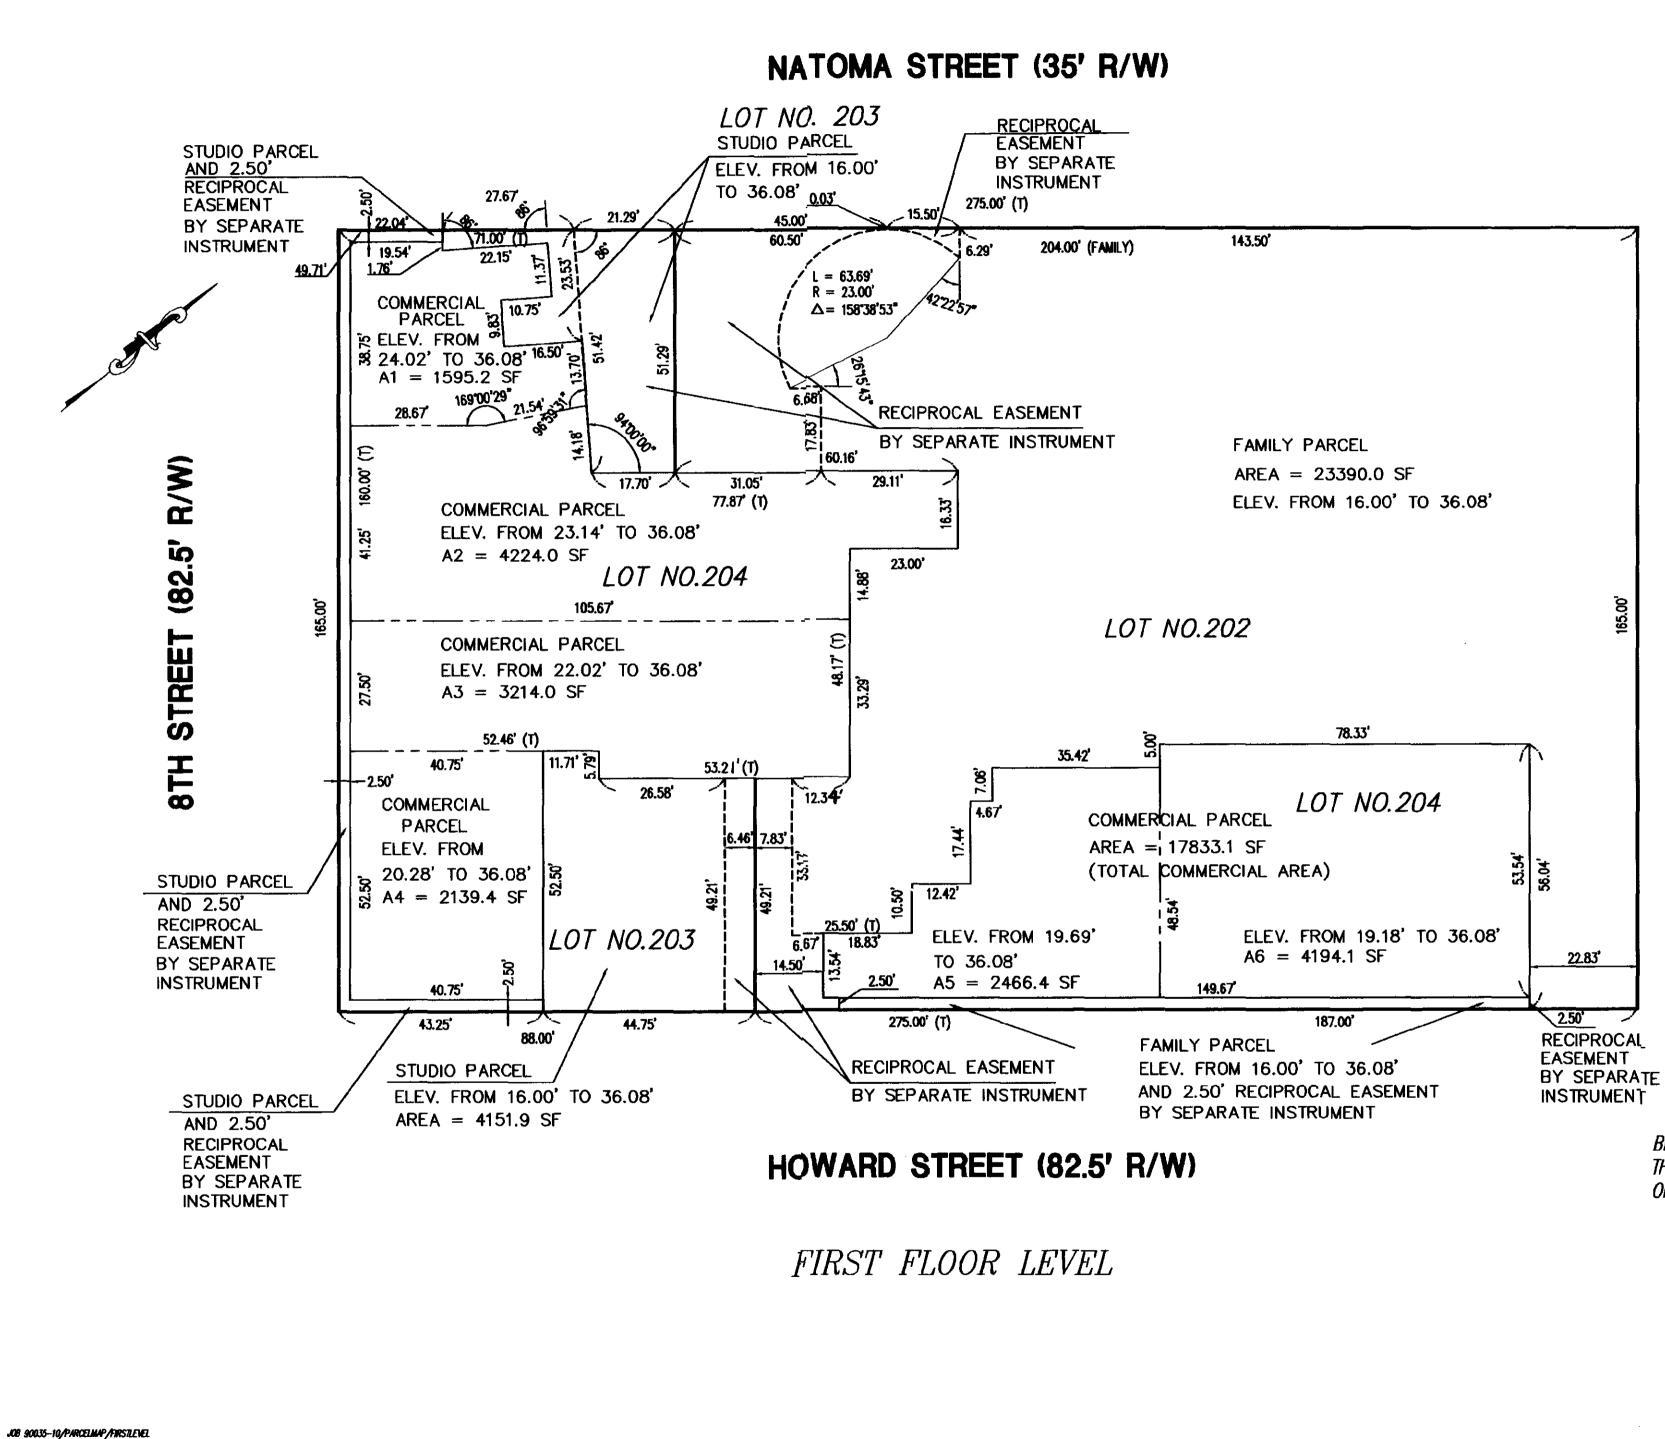

# THIS IS NOT A BILL.

This is a notice regarding the tentative approval of a subdivision of real property at the following location(s):

Address: 630 Natoma Street APN: 3727/049

Public Works hereby approves Tentative Parcel Map 9804, being a 3-Units Condominium Project on stated parcel.

#### **PROJECT DESCRIPTION:**

The proposal is a request for Condominium Conversion, pursuant to the California Subdivision Map Act and the San Francisco Subdivision Code, of a new building with three dwelling units at 630 Natoma Street. Requests for Condominium Conversion are under the jurisdiction of the Department of Public Works but are referred to the Planning Department to ensure that the request complies with all applicable requirements of the Planning Code and the goals and objectives of the General Plan.

| PROJECT SCOPE            |                      |                   |  |  |
|--------------------------|----------------------|-------------------|--|--|
| Demolition               | New Construction     | □ Alteration      |  |  |
| Change of Use            | Façade Alteration(s) | Front Addition    |  |  |
| Rear Addition            | □ Side Addition      | Vertical Addition |  |  |
| PROJECT FEATURES         | EXISTING             | PROPOSED          |  |  |
| Building Use             | Restaurant           | Dwelling Units    |  |  |
| Front Setback            | None                 | None              |  |  |
| Side Setbacks            | None                 | None              |  |  |
| Building Depth           | 59 feet 3 inches     | 65 feet 6 inches  |  |  |
| Rear Yard                | 15 feet 9 inches     | 9 feet 6 inches   |  |  |
| Building Height          | 14 feet 9 inches     | 40 feet           |  |  |
| Number of Stories        | 1                    | 4                 |  |  |
| Number of Dwelling Units | 0                    | 3                 |  |  |
| Number of Parking Spaces | 0                    | 2                 |  |  |

#### PROJECT DESCRIPTION

The proposal includes demolition of the existing industrial building (measuring approximately 2,620 square feet) and the new construction of a four-story residential building with three dwelling units (measuring 7,700 square feet) and two off-street parking spaces. On March 23, 2016, the Zoning Administrator granted a variance for rear yard (Planning Code Section 134) and useable open space (Planning Code Section 135) (See Case No. 2015-009485VAR).

Number of Units in Project: 3

This subdivision creates an airspace: K No C Yes (shown on Tentative Map) This subdivision creates an addition to an existing building K No C Yes (shown on Tentative Map)

|                  | Indicate project type                                                          |
|------------------|--------------------------------------------------------------------------------|
| Residential Only | X                                                                              |
| Mixed-Use        | If checked,<br>Number of residential unit(s):<br>Number of commercial unit(s): |