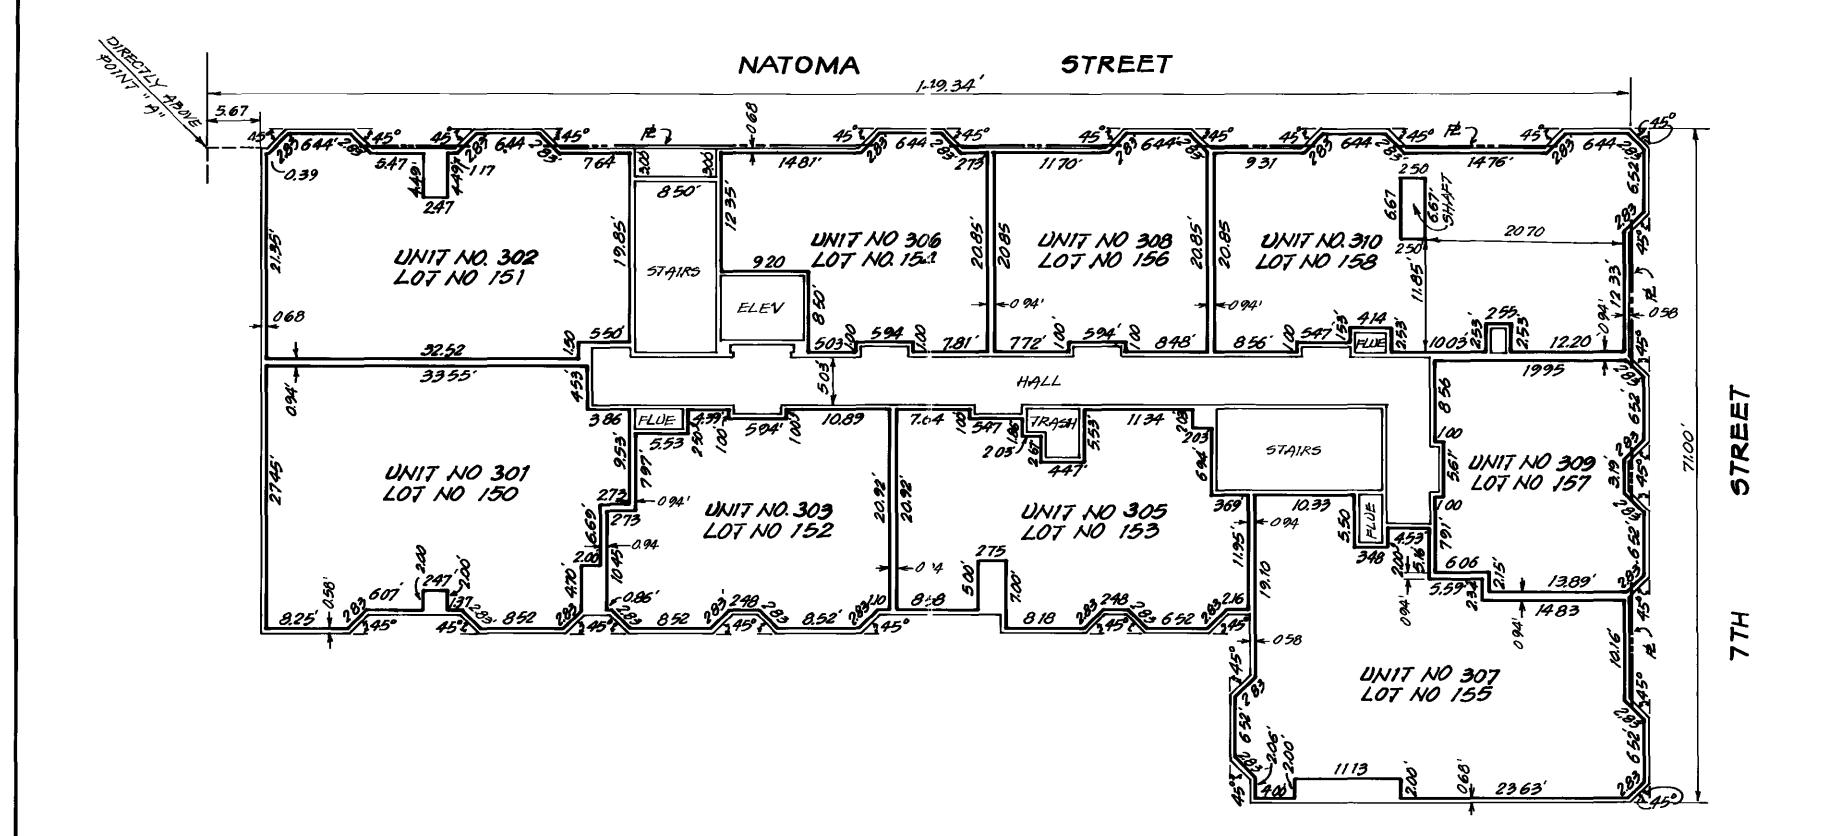

#### APPELLANT ISSUES AND PLANNING DEPARTMENT CLARIFICATIONS:

**<u>ISSUE #1:</u>** The appellant is protesting the condominium conversion based on the lack of openings for sunshine and/or ventilation between her building and the subject building.

## <u>**RESPONSE #1:**</u> Issues related light and ventilation impacts on adjacent properties are considered during the entitlement process, not during the subdivision process.

On March 10, 2016, the Applicant submitted an application to demolition an existing one-story industrial building and to construct a new four-story residential building with three dwelling units and two offstreet parking spaces. As required by the Planning Code<sup>1</sup>, a 30-day Neighborhood Notice was sent out for the proposed demolition and new construction on May 31, 2016. The Appellant was included on the mailing list for this notification. The noticing period expired on June 29, 2016 and no requests for Discretionary Review were filed.

The Appellant had the opportunity to raise any concerns regarding light and ventilation impacts to her property during the entitlement process and chose not to do so. With the project approved and under construction, the period to appeal the project to the Planning Commission or to appeal the issuance of the permit by DBI to the Board of Appeals has expired.