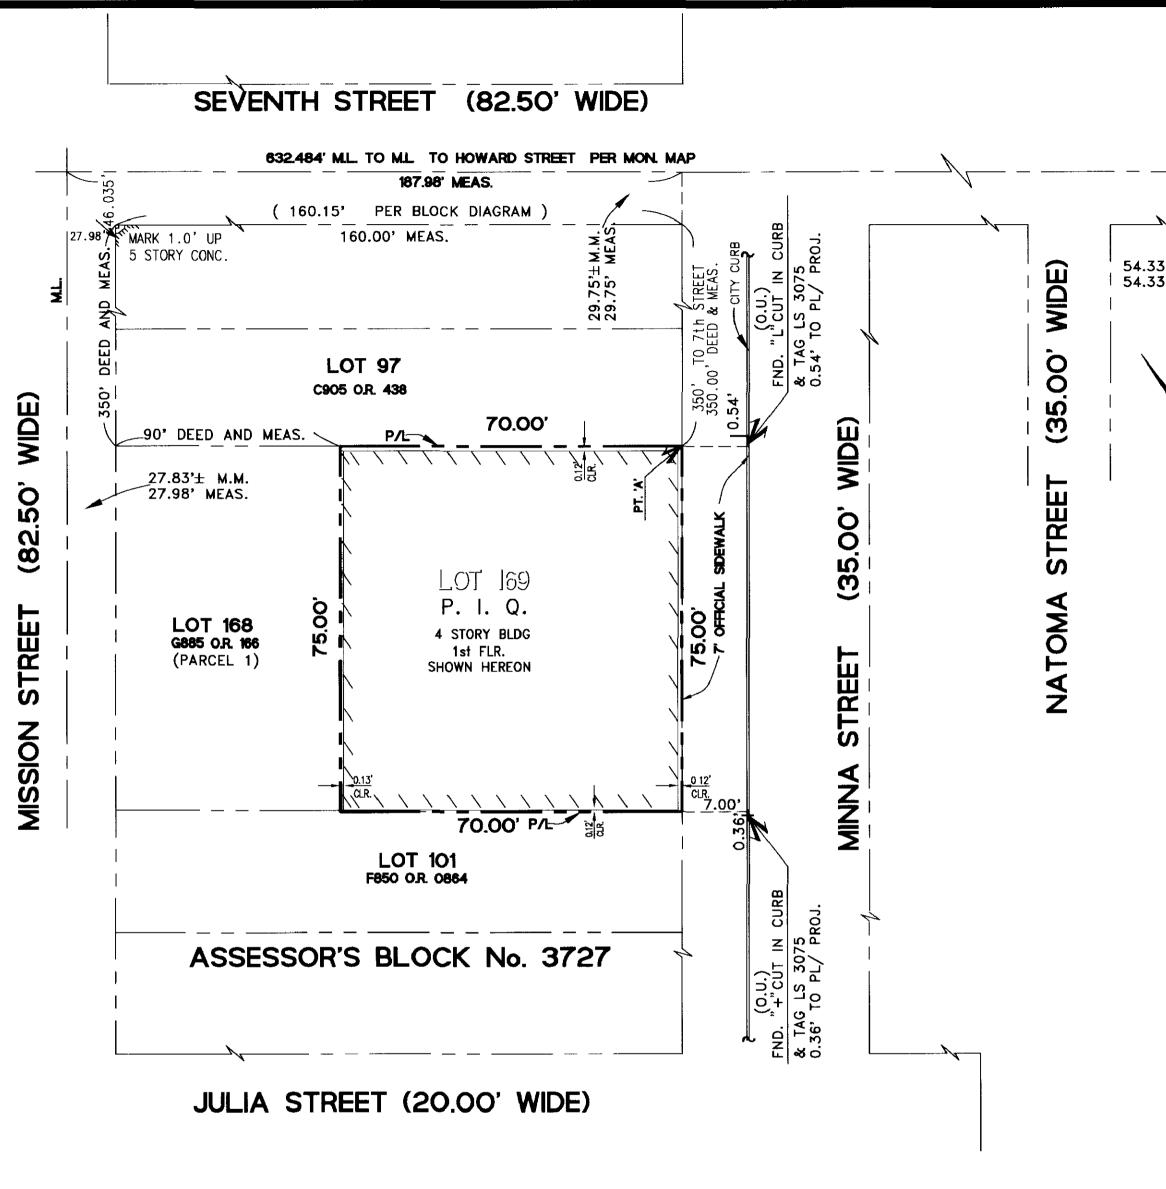

#### For APN/Parcel ID(s): Lot 049, Block 3727

THE LAND REFERRED TO HEREIN BELOW IS SITUATED IN THE CITY OF SAN FRANCISCO, COUNTY OF SAN FRANCISCO, STATE OF CALIFORNIA AND IS DESCRIBED AS FOLLOWS:

COMMENCING AT A POINT ON THE NORTHWESTERLY LINE OF NATOMA STREET, DISTANT THEREON 250 FEET SOUTHWESTERLY FROM THE SOUTHWESTERLY LINE OF 7TH STREET; RUNNING THENCE SOUTHWESTERLY ALONG THE NORTHWESTERLY LINE OF NATOMA STREET 25 FEET; THENCE AT A RIGHT ANGLE NORTHWESTERLY 75 FEET; THENCE AT A RIGHT ANGLE NORTHWESTERLY 25 FEET; THENCE AT A RIGHT ANGLE SOUTHEASTERLY 75 FEET TO THE NORTHWESTERLY LINE OF NATOMA STREET AND THE POINT OF COMMENCEMENT.

BEING A PORTION OF 100 VARA LOT NO. 260.