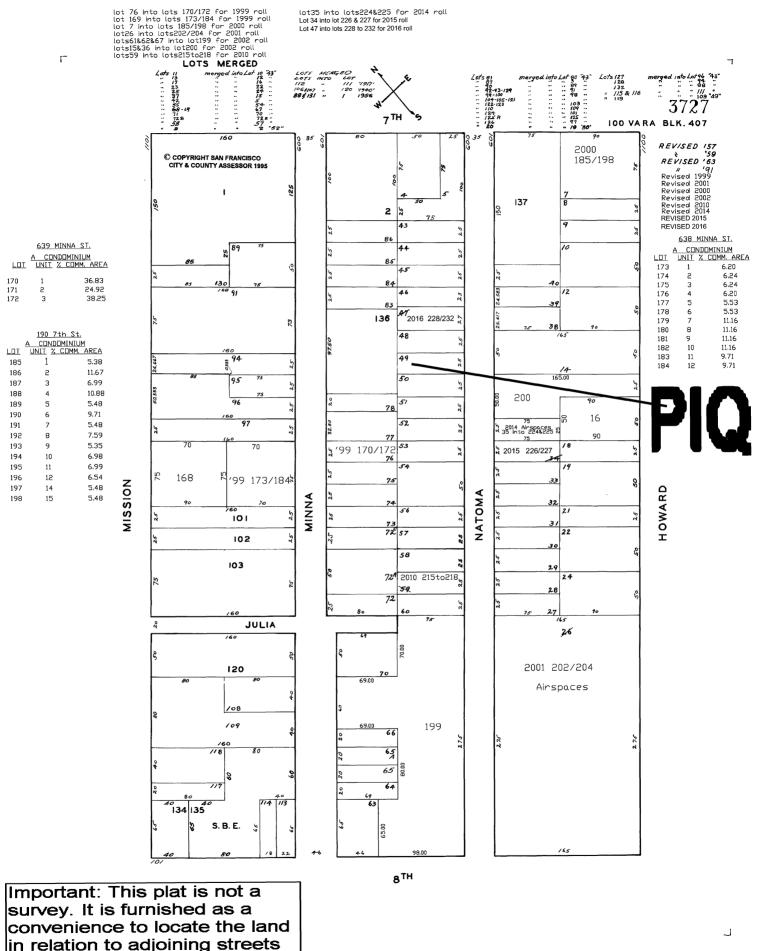

| PROP                | ERTY INFORMATION                            | APPL         | ICANT INFORMATION     |
|---------------------|---------------------------------------------|--------------|-----------------------|
| Project Address:    | 630 Natoma Street                           | Applicant:   | Scott Couture         |
| Cross Street(s):    | 7 <sup>th</sup> and 8 <sup>th</sup> Streets | Address:     | 15 Allyn Avenue       |
| Block/Lot No.:      | 3727/049                                    | City, State: | San Anselmo, CA 94960 |
| Zoning District(s): | RED / 40-X / Western SoMa SUD               | Telephone:   | (415) 482-0224        |

#### For APN/Parcel ID(s): Lot 049, Block 3727

THE LAND REFERRED TO HEREIN BELOW IS SITUATED IN THE CITY OF SAN FRANCISCO, COUNTY OF SAN FRANCISCO, STATE OF CALIFORNIA AND IS DESCRIBED AS FOLLOWS:

COMMENCING AT A POINT ON THE NORTHWESTERLY LINE OF NATOMA STREET, DISTANT THEREON 250 FEET SOUTHWESTERLY FROM THE SOUTHWESTERLY LINE OF 7TH STREET; RUNNING THENCE SOUTHWESTERLY ALONG THE NORTHWESTERLY LINE OF NATOMA STREET 25 FEET; THENCE AT A RIGHT ANGLE NORTHWESTERLY 75 FEET; THENCE AT A RIGHT ANGLE NORTHWESTERLY 25 FEET; THENCE AT A RIGHT ANGLE SOUTHEASTERLY 75 FEET TO THE NORTHWESTERLY LINE OF NATOMA STREET AND THE POINT OF COMMENCEMENT.

BEING A PORTION OF 100 VARA LOT NO. 260.