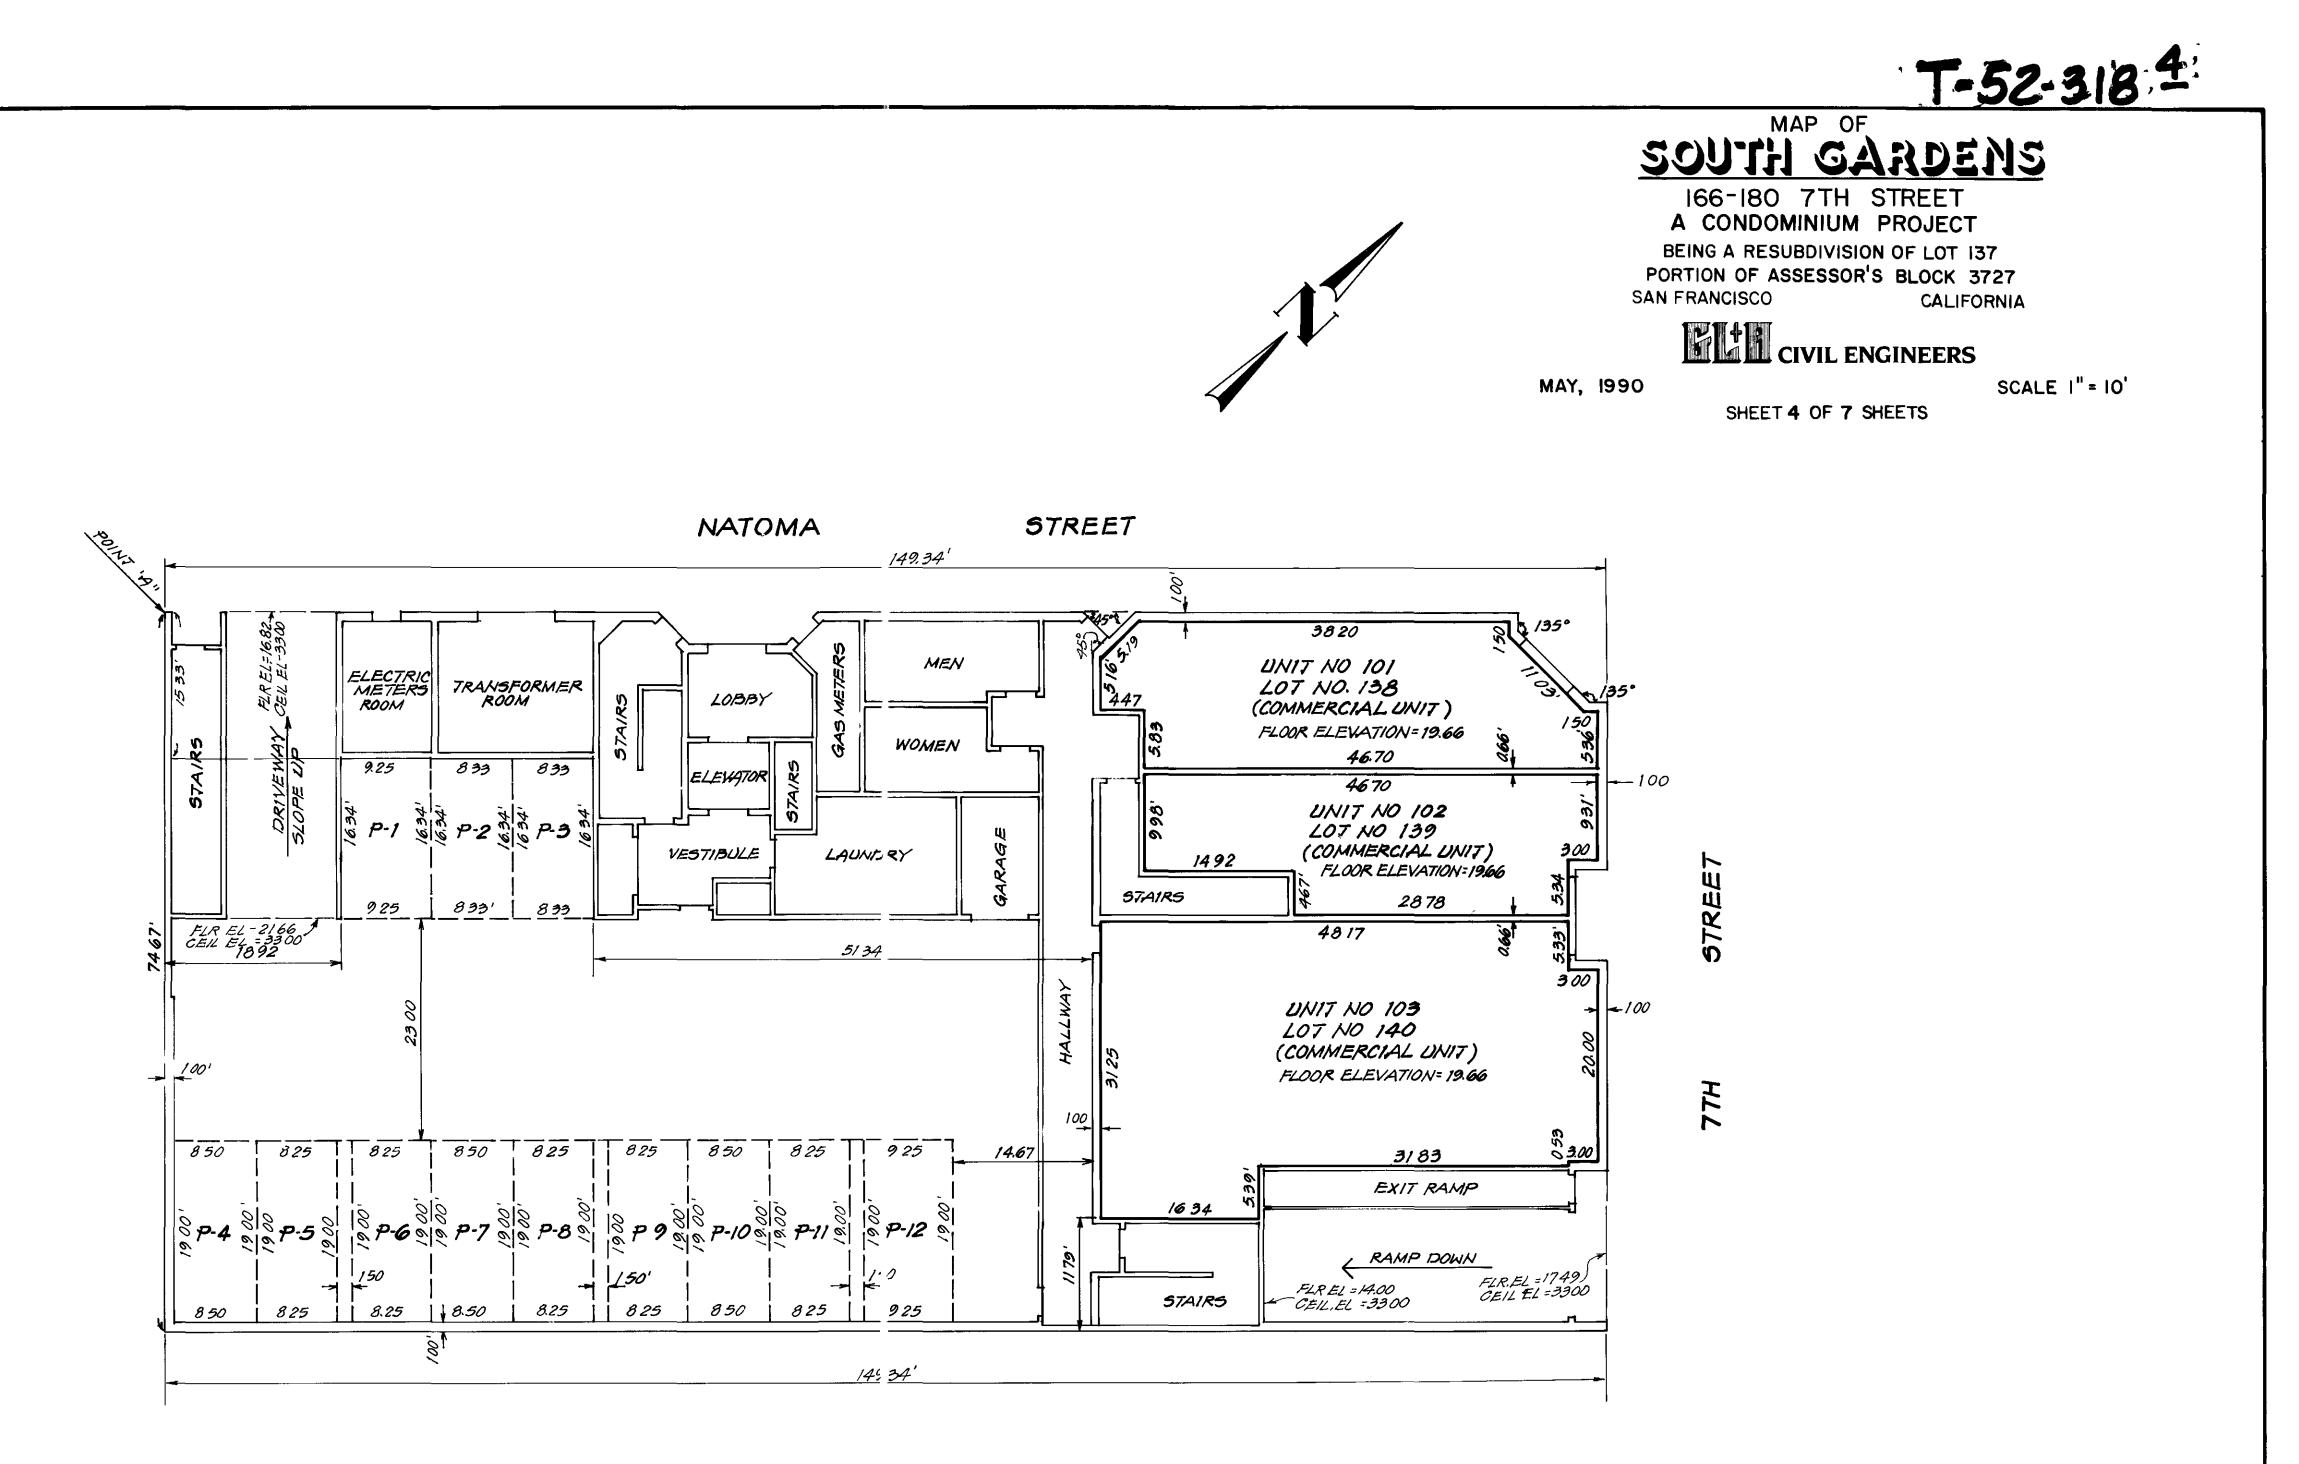

# THIS IS NOT A BILL.

This is a notice regarding the tentative approval of a subdivision of real property at the following location(s):

Address: 630 Natoma Street APN: 3727/049

Public Works hereby approves Tentative Parcel Map 9804, being a 3-Units Condominium Project on stated parcel.

#### **PROJECT DESCRIPTION:**

The proposal is a request for Condominium Conversion, pursuant to the California Subdivision Map Act and the San Francisco Subdivision Code, of a new building with three dwelling units at 630 Natoma Street. Requests for Condominium Conversion are under the jurisdiction of the Department of Public Works but are referred to the Planning Department to ensure that the request complies with all applicable requirements of the Planning Code and the goals and objectives of the General Plan.

| PROJECT SCOPE            |                      |                   |  |  |
|--------------------------|----------------------|-------------------|--|--|
| Demolition               | New Construction     | □ Alteration      |  |  |
| Change of Use            | Façade Alteration(s) | Front Addition    |  |  |
| Rear Addition            | □ Side Addition      | Vertical Addition |  |  |
| PROJECT FEATURES         | EXISTING             | PROPOSED          |  |  |
| Building Use             | Restaurant           | Dwelling Units    |  |  |
| Front Setback            | None                 | None              |  |  |
| Side Setbacks            | None                 | None              |  |  |
| Building Depth           | 59 feet 3 inches     | 65 feet 6 inches  |  |  |
| Rear Yard                | 15 feet 9 inches     | 9 feet 6 inches   |  |  |
| Building Height          | 14 feet 9 inches     | 40 feet           |  |  |
| Number of Stories        | 1                    | 4                 |  |  |
| Number of Dwelling Units | 0                    | 3                 |  |  |
| Number of Parking Spaces | 0                    | 2                 |  |  |

#### PROJECT DESCRIPTION

The proposal includes demolition of the existing industrial building (measuring approximately 2,620 square feet) and the new construction of a four-story residential building with three dwelling units (measuring 7,700 square feet) and two off-street parking spaces. On March 23, 2016, the Zoning Administrator granted a variance for rear yard (Planning Code Section 134) and useable open space (Planning Code Section 135) (See Case No. 2015-009485VAR).

Number of Units in Project: 3

This subdivision creates an airspace: K No C Yes (shown on Tentative Map) This subdivision creates an addition to an existing building K No C Yes (shown on Tentative Map)

|                  | Indicate project type                                                          |
|------------------|--------------------------------------------------------------------------------|
| Residential Only | X                                                                              |
| Mixed-Use        | If checked,<br>Number of residential unit(s):<br>Number of commercial unit(s): |