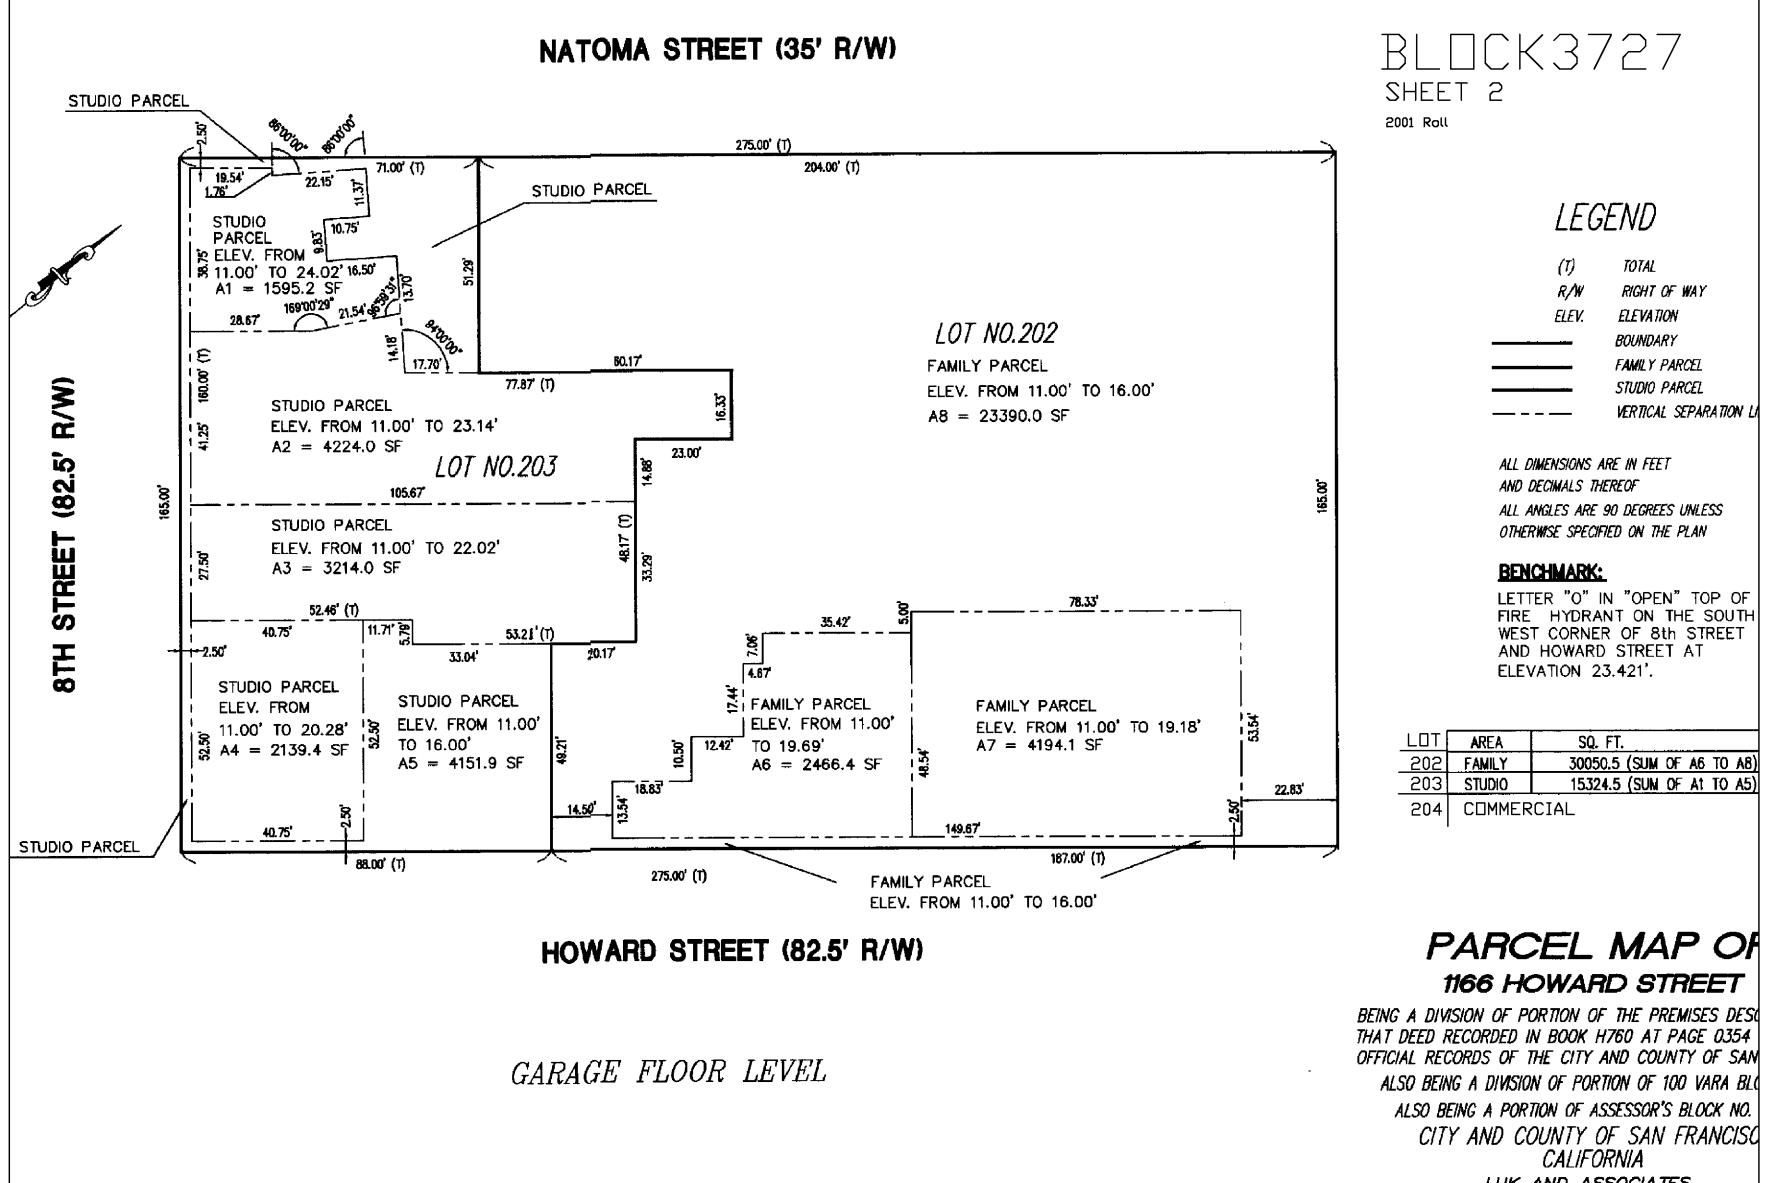

Number of Units in Project: 3

This subdivision creates an airspace: K No C Yes (shown on Tentative Map) This subdivision creates an addition to an existing building K No C Yes (shown on Tentative Map)

|                  | Indicate project type                                                          |
|------------------|--------------------------------------------------------------------------------|
| Residential Only | X                                                                              |
| Mixed-Use        | If checked,<br>Number of residential unit(s):<br>Number of commercial unit(s): |