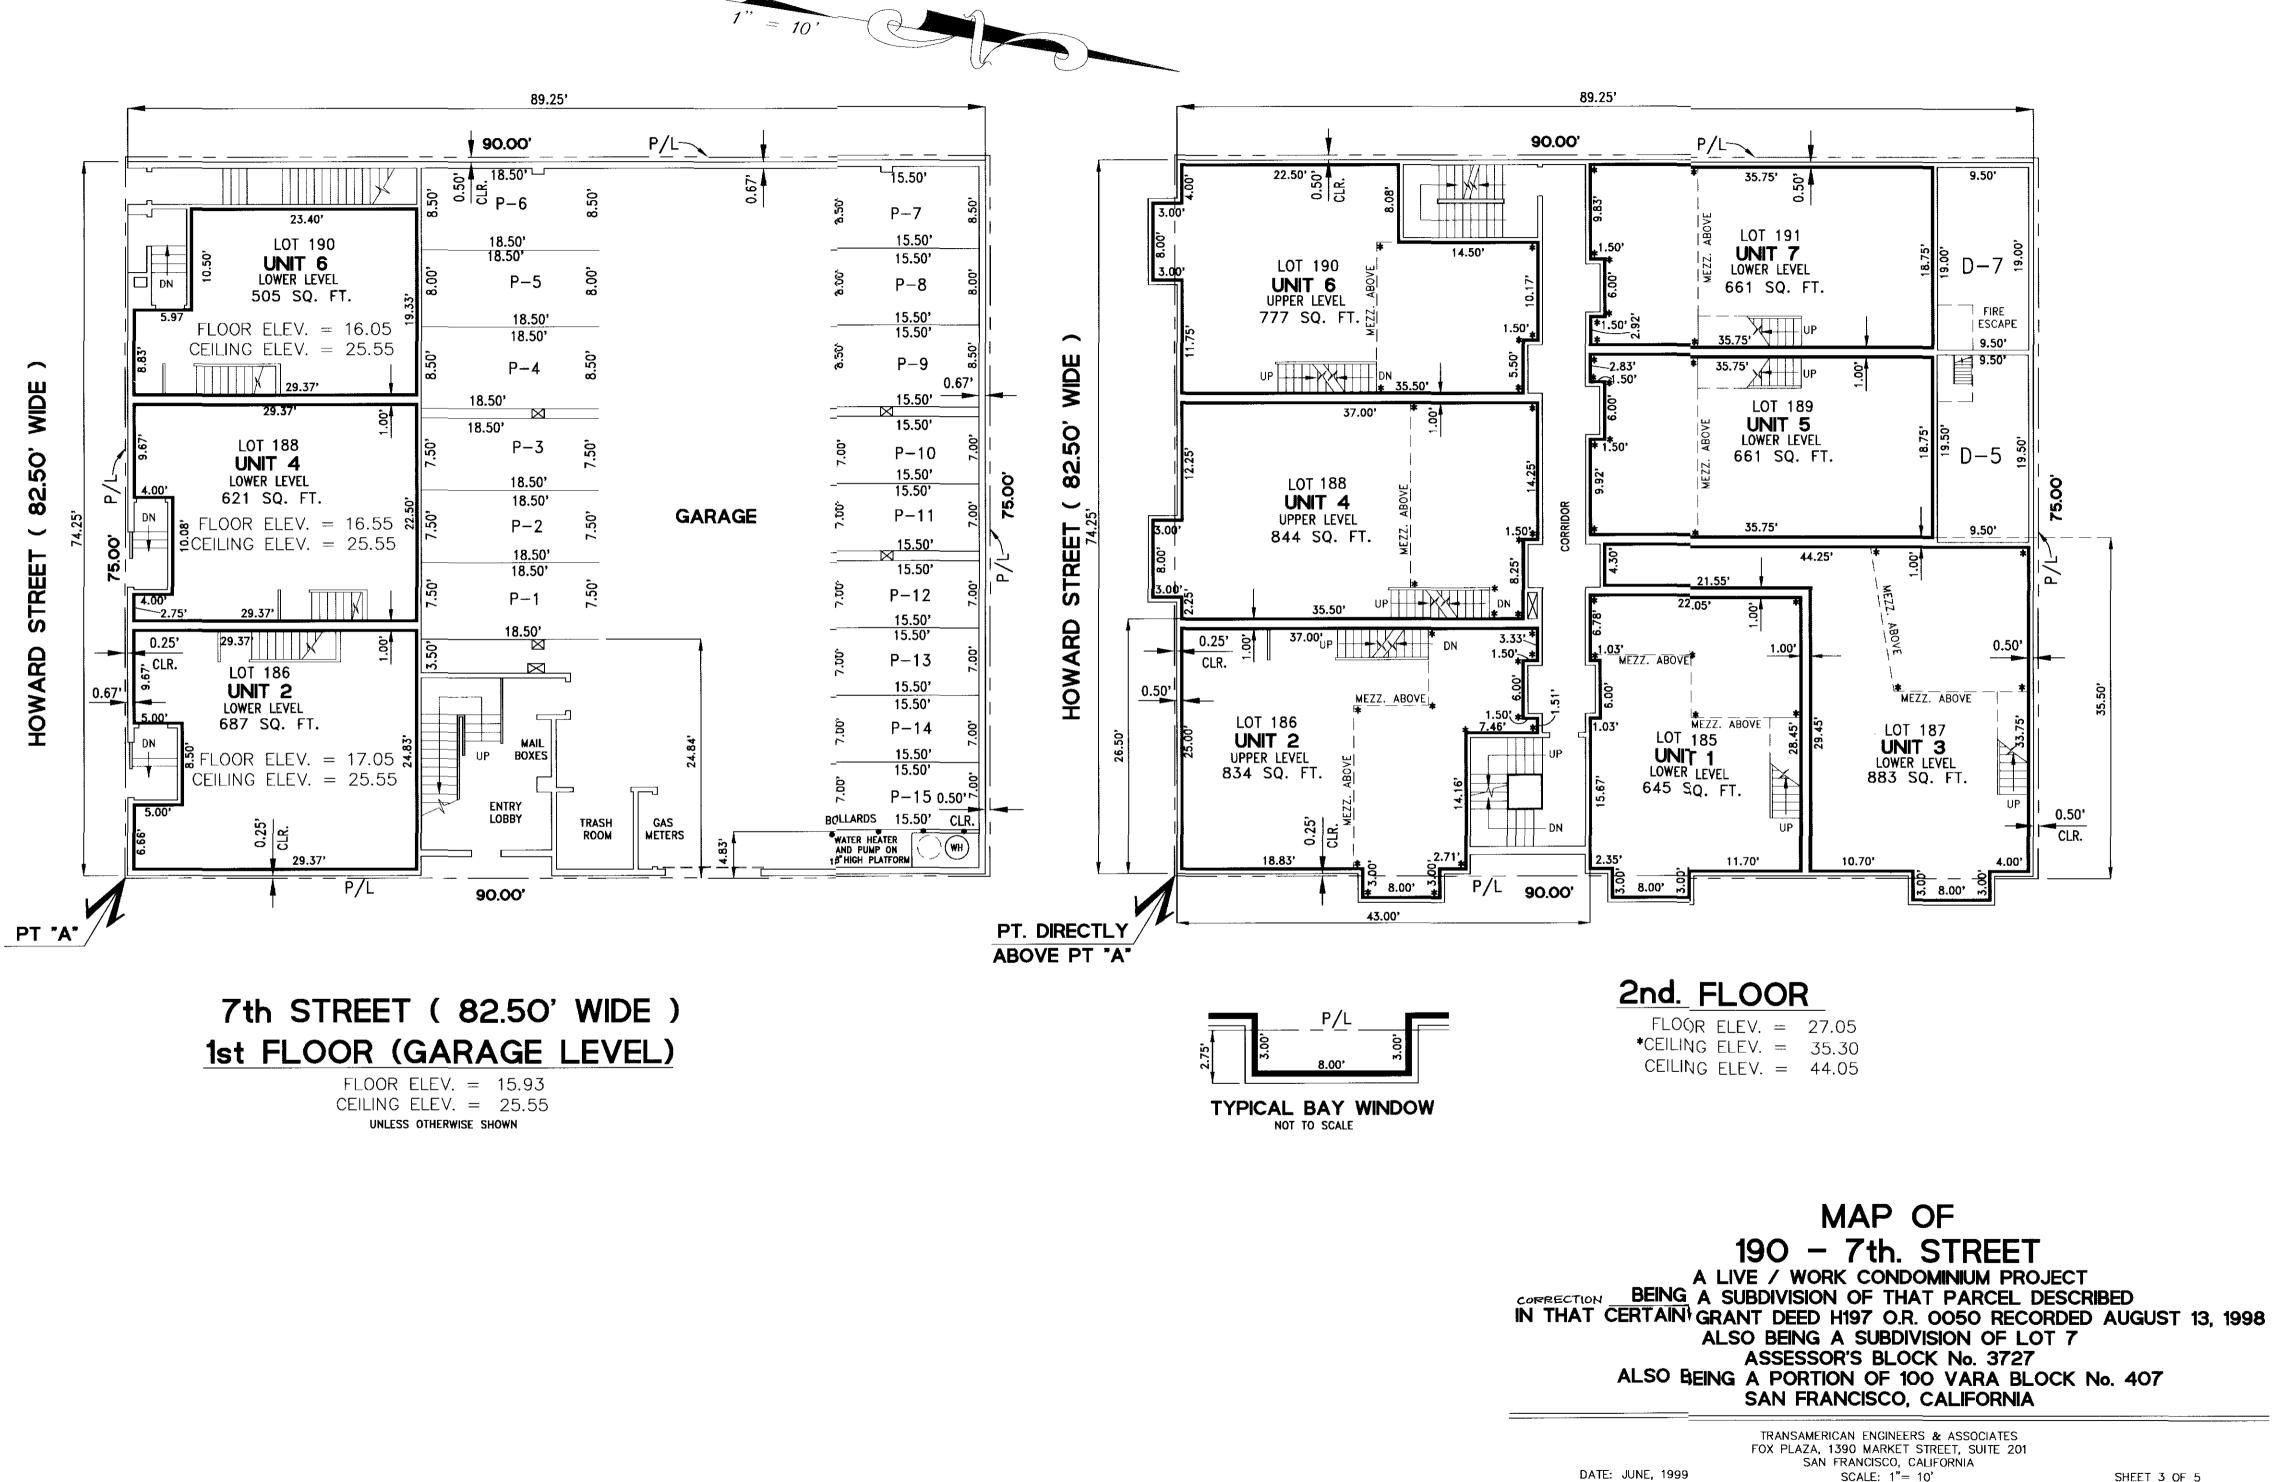

| PROJECT SCOPE            |                      |                   |  |  |
|--------------------------|----------------------|-------------------|--|--|
| Demolition               | New Construction     | □ Alteration      |  |  |
| Change of Use            | Façade Alteration(s) | Front Addition    |  |  |
| Rear Addition            | □ Side Addition      | Vertical Addition |  |  |
| PROJECT FEATURES         | EXISTING             | PROPOSED          |  |  |
| Building Use             | Restaurant           | Dwelling Units    |  |  |
| Front Setback            | None                 | None              |  |  |
| Side Setbacks            | None                 | None              |  |  |
| Building Depth           | 59 feet 3 inches     | 65 feet 6 inches  |  |  |
| Rear Yard                | 15 feet 9 inches     | 9 feet 6 inches   |  |  |
| Building Height          | 14 feet 9 inches     | 40 feet           |  |  |
| Number of Stories        | 1                    | 4                 |  |  |
| Number of Dwelling Units | 0                    | 3                 |  |  |
| Number of Parking Spaces | 0                    | 2                 |  |  |

#### PROJECT DESCRIPTION

The proposal includes demolition of the existing industrial building (measuring approximately 2,620 square feet) and the new construction of a four-story residential building with three dwelling units (measuring 7,700 square feet) and two off-street parking spaces. On March 23, 2016, the Zoning Administrator granted a variance for rear yard (Planning Code Section 134) and useable open space (Planning Code Section 135) (See Case No. 2015-009485VAR).

Number of Units in Project: 3

This subdivision creates an airspace: K No C Yes (shown on Tentative Map) This subdivision creates an addition to an existing building K No C Yes (shown on Tentative Map)

|                  | Indicate project type                                                          |
|------------------|--------------------------------------------------------------------------------|
| Residential Only | X                                                                              |
| Mixed-Use        | If checked,<br>Number of residential unit(s):<br>Number of commercial unit(s): |