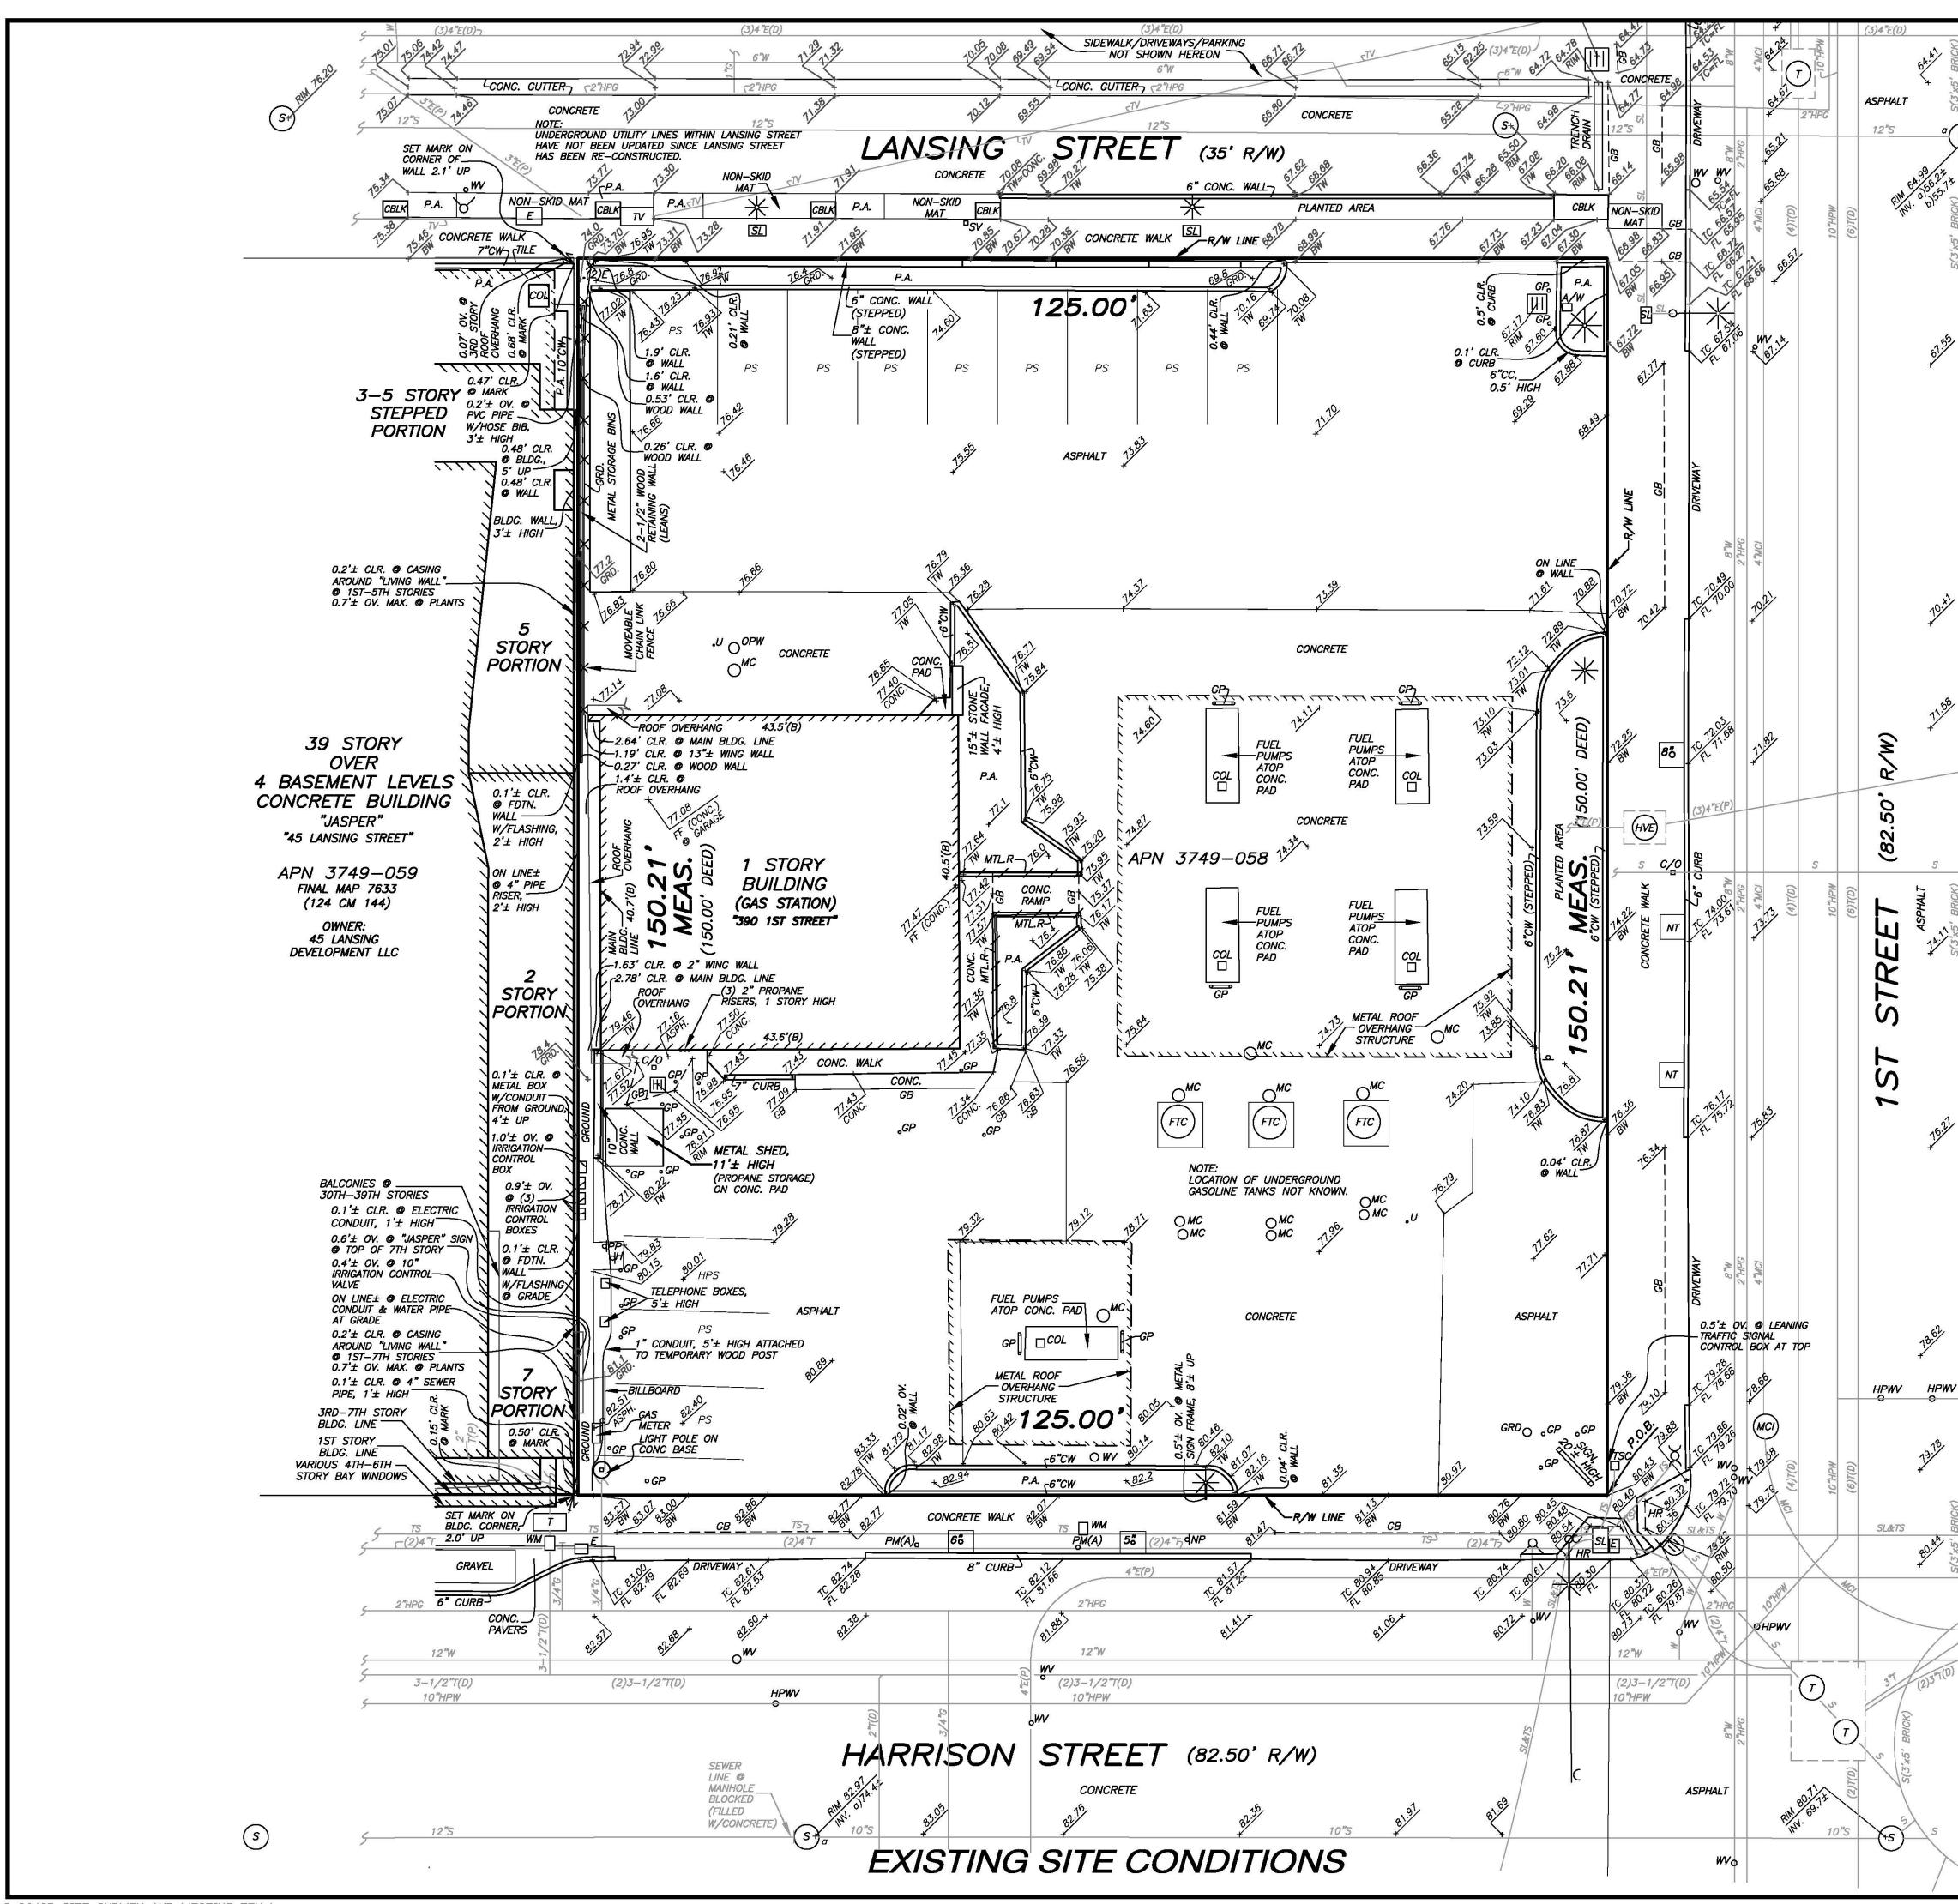

| PROJECT SCOPE            |                      |                   |  |  |
|--------------------------|----------------------|-------------------|--|--|
| Demolition               | New Construction     | □ Alteration      |  |  |
| Change of Use            | Façade Alteration(s) | Front Addition    |  |  |
| Rear Addition            | □ Side Addition      | Vertical Addition |  |  |
| PROJECT FEATURES         | EXISTING             | PROPOSED          |  |  |
| Building Use             | Restaurant           | Dwelling Units    |  |  |
| Front Setback            | None                 | None              |  |  |
| Side Setbacks            | None                 | None              |  |  |
| Building Depth           | 59 feet 3 inches     | 65 feet 6 inches  |  |  |
| Rear Yard                | 15 feet 9 inches     | 9 feet 6 inches   |  |  |
| Building Height          | 14 feet 9 inches     | 40 feet           |  |  |
| Number of Stories        | 1                    | 4                 |  |  |
| Number of Dwelling Units | 0                    | 3                 |  |  |
| Number of Parking Spaces | 0                    | 2                 |  |  |

#### PROJECT DESCRIPTION

The proposal includes demolition of the existing industrial building (measuring approximately 2,620 square feet) and the new construction of a four-story residential building with three dwelling units (measuring 7,700 square feet) and two off-street parking spaces. On March 23, 2016, the Zoning Administrator granted a variance for rear yard (Planning Code Section 134) and useable open space (Planning Code Section 135) (See Case No. 2015-009485VAR).