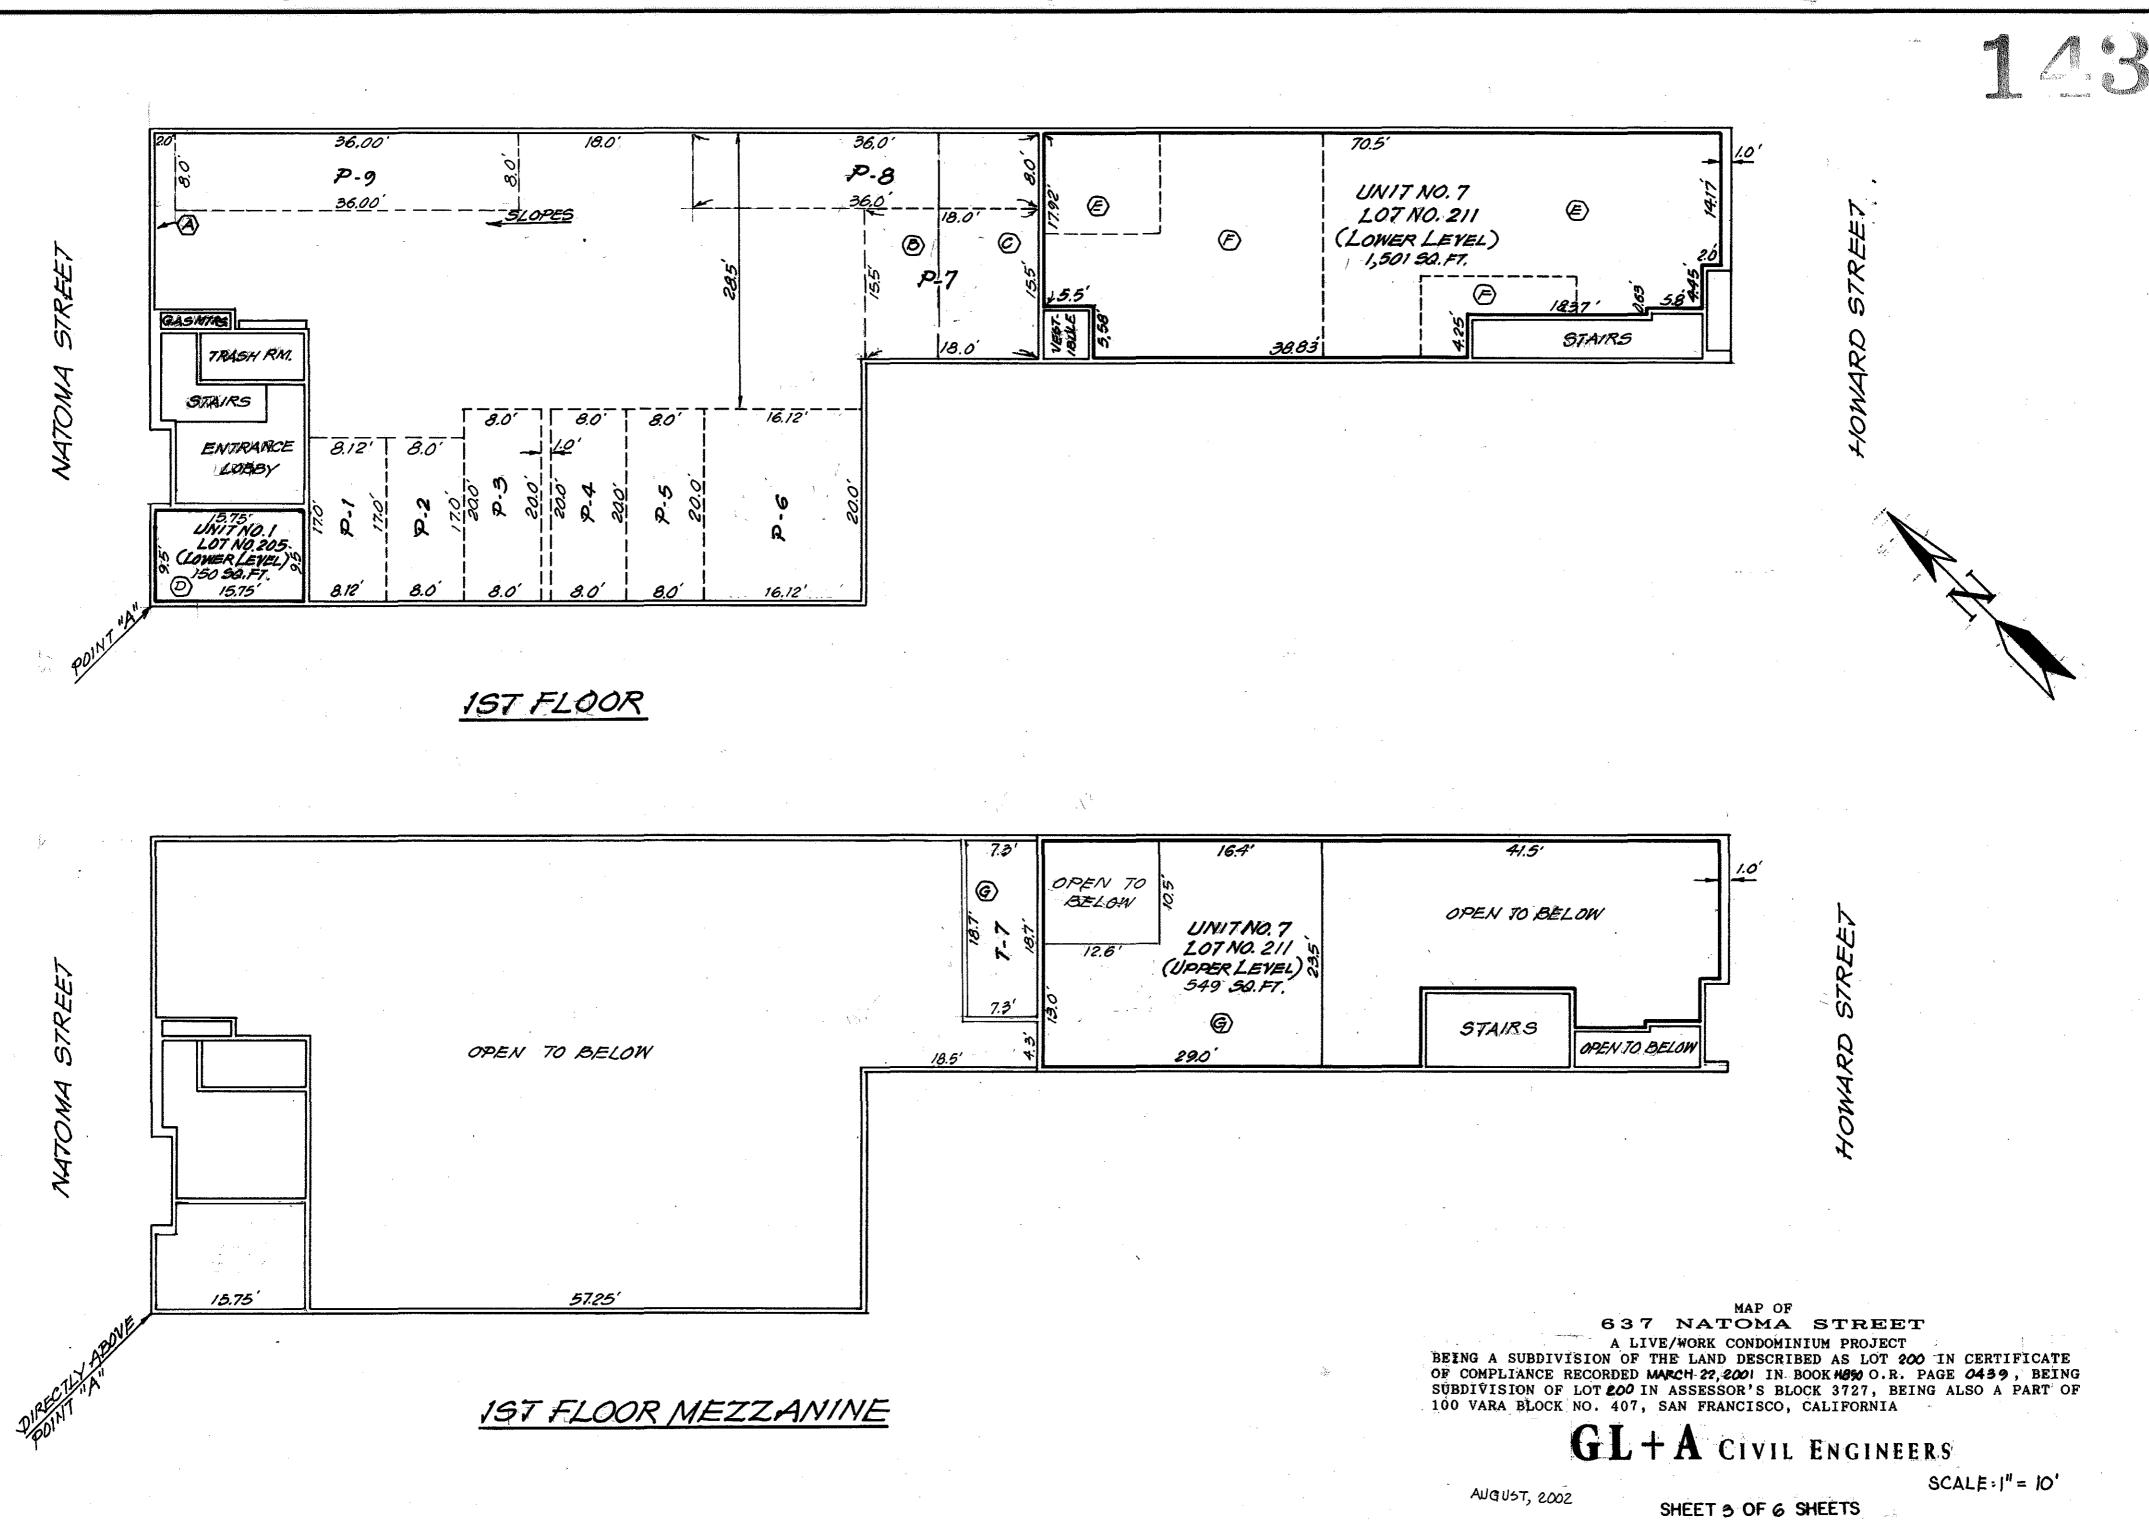

| PROJECT SCOPE            |                      |                   |  |  |
|--------------------------|----------------------|-------------------|--|--|
| Demolition               | New Construction     | □ Alteration      |  |  |
| Change of Use            | Façade Alteration(s) | Front Addition    |  |  |
| Rear Addition            | □ Side Addition      | Vertical Addition |  |  |
| PROJECT FEATURES         | EXISTING             | PROPOSED          |  |  |
| Building Use             | Restaurant           | Dwelling Units    |  |  |
| Front Setback            | None                 | None              |  |  |
| Side Setbacks            | None                 | None              |  |  |
| Building Depth           | 59 feet 3 inches     | 65 feet 6 inches  |  |  |
| Rear Yard                | 15 feet 9 inches     | 9 feet 6 inches   |  |  |
| Building Height          | 14 feet 9 inches     | 40 feet           |  |  |
| Number of Stories        | 1                    | 4                 |  |  |
| Number of Dwelling Units | 0                    | 3                 |  |  |
| Number of Parking Spaces | 0                    | 2                 |  |  |

#### PROJECT DESCRIPTION

The proposal includes demolition of the existing industrial building (measuring approximately 2,620 square feet) and the new construction of a four-story residential building with three dwelling units (measuring 7,700 square feet) and two off-street parking spaces. On March 23, 2016, the Zoning Administrator granted a variance for rear yard (Planning Code Section 134) and useable open space (Planning Code Section 135) (See Case No. 2015-009485VAR).