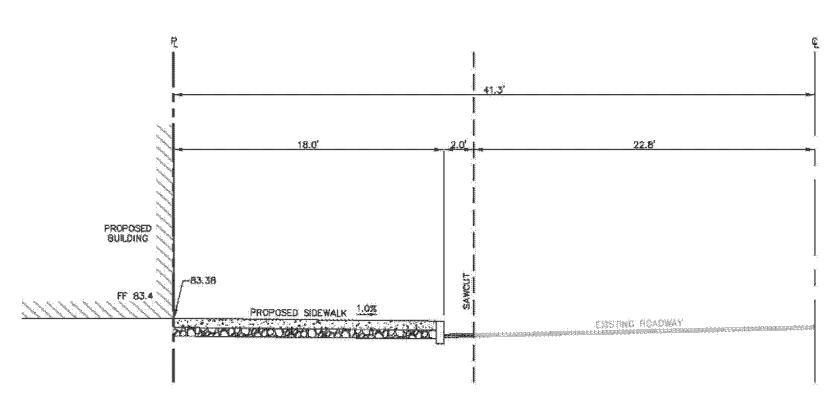

| PROJECT SCOPE            |                      |                   |  |  |
|--------------------------|----------------------|-------------------|--|--|
| Demolition               | New Construction     | □ Alteration      |  |  |
| Change of Use            | Façade Alteration(s) | Front Addition    |  |  |
| Rear Addition            | □ Side Addition      | Vertical Addition |  |  |
| PROJECT FEATURES         | EXISTING             | PROPOSED          |  |  |
| Building Use             | Restaurant           | Dwelling Units    |  |  |
| Front Setback            | None                 | None              |  |  |
| Side Setbacks            | None                 | None              |  |  |
| Building Depth           | 59 feet 3 inches     | 65 feet 6 inches  |  |  |
| Rear Yard                | 15 feet 9 inches     | 9 feet 6 inches   |  |  |
| Building Height          | 14 feet 9 inches     | 40 feet           |  |  |
| Number of Stories        | 1                    | 4                 |  |  |
| Number of Dwelling Units | 0                    | 3                 |  |  |
| Number of Parking Spaces | 0                    | 2                 |  |  |

#### PROJECT DESCRIPTION

The proposal includes demolition of the existing industrial building (measuring approximately 2,620 square feet) and the new construction of a four-story residential building with three dwelling units (measuring 7,700 square feet) and two off-street parking spaces. On March 23, 2016, the Zoning Administrator granted a variance for rear yard (Planning Code Section 134) and useable open space (Planning Code Section 135) (See Case No. 2015-009485VAR).