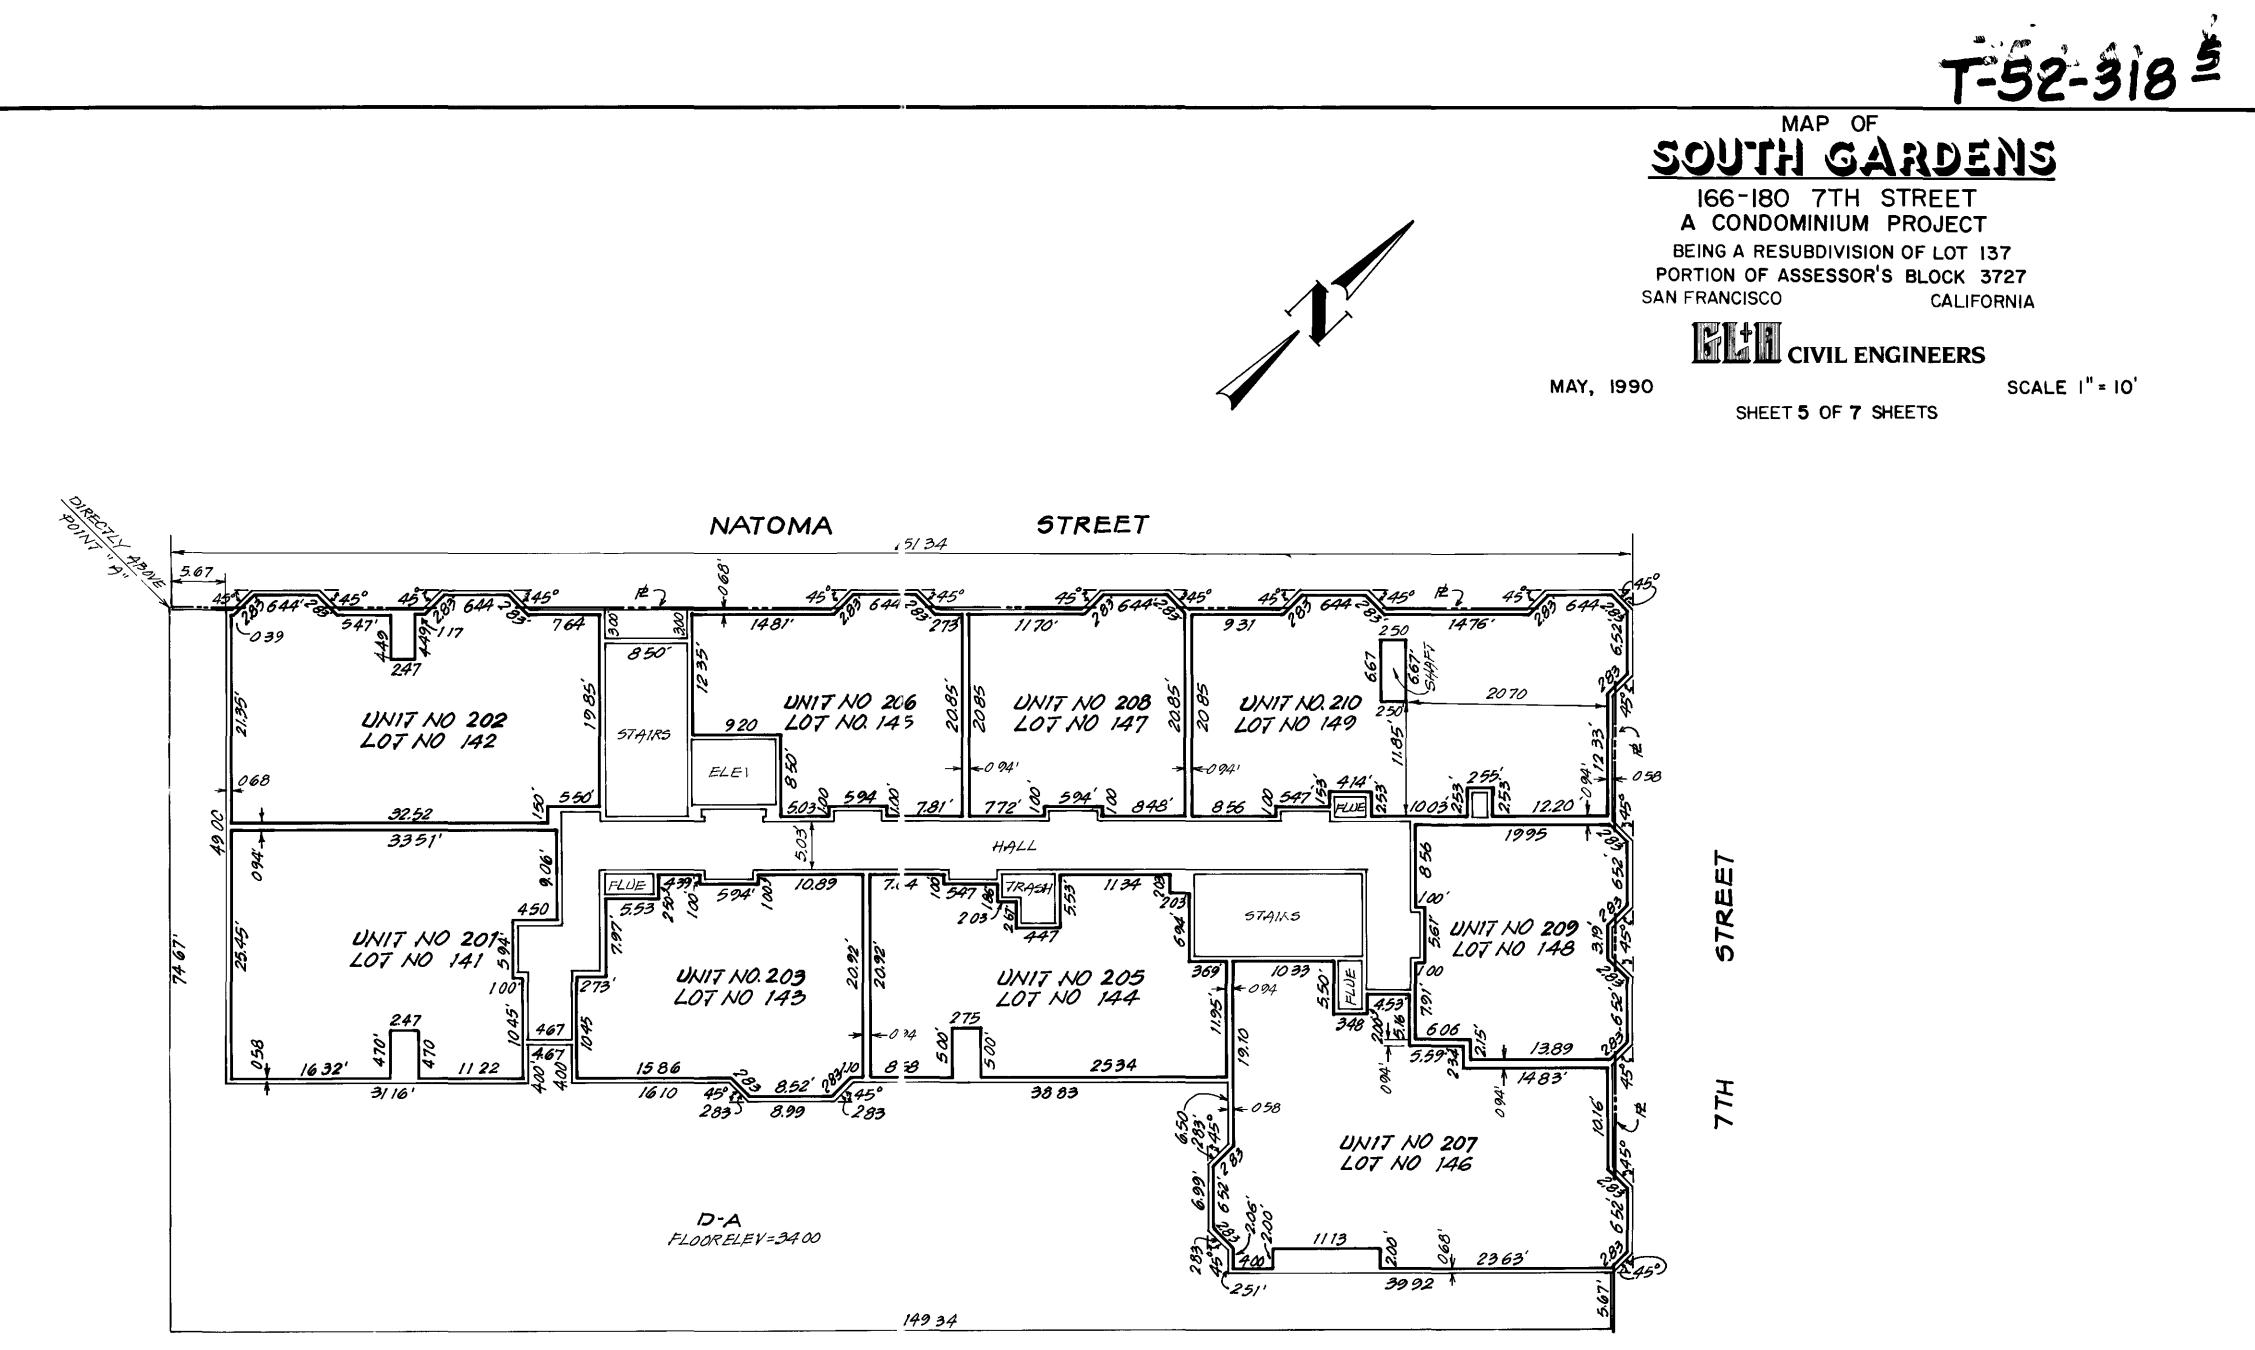

# THIS IS NOT A BILL.

This is a notice regarding the tentative approval of a subdivision of real property at the following location(s):

Address: 630 Natoma Street APN: 3727/049

Public Works hereby approves Tentative Parcel Map 9804, being a 3-Units Condominium Project on stated parcel.

#### **PROJECT DESCRIPTION:**

The proposal is a request for Condominium Conversion, pursuant to the California Subdivision Map Act and the San Francisco Subdivision Code, of a new building with three dwelling units at 630 Natoma Street. Requests for Condominium Conversion are under the jurisdiction of the Department of Public Works but are referred to the Planning Department to ensure that the request complies with all applicable requirements of the Planning Code and the goals and objectives of the General Plan.

| PROJECT SCOPE            |                      |                   |  |  |
|--------------------------|----------------------|-------------------|--|--|
| Demolition               | New Construction     | □ Alteration      |  |  |
| Change of Use            | Façade Alteration(s) | Front Addition    |  |  |
| Rear Addition            | □ Side Addition      | Vertical Addition |  |  |
| PROJECT FEATURES         | EXISTING             | PROPOSED          |  |  |
| Building Use             | Restaurant           | Dwelling Units    |  |  |
| Front Setback            | None                 | None              |  |  |
| Side Setbacks            | None                 | None              |  |  |
| Building Depth           | 59 feet 3 inches     | 65 feet 6 inches  |  |  |
| Rear Yard                | 15 feet 9 inches     | 9 feet 6 inches   |  |  |
| Building Height          | 14 feet 9 inches     | 40 feet           |  |  |
| Number of Stories        | 1                    | 4                 |  |  |
| Number of Dwelling Units | 0                    | 3                 |  |  |
| Number of Parking Spaces | 0                    | 2                 |  |  |

#### PROJECT DESCRIPTION

The proposal includes demolition of the existing industrial building (measuring approximately 2,620 square feet) and the new construction of a four-story residential building with three dwelling units (measuring 7,700 square feet) and two off-street parking spaces. On March 23, 2016, the Zoning Administrator granted a variance for rear yard (Planning Code Section 134) and useable open space (Planning Code Section 135) (See Case No. 2015-009485VAR).

Number of Units in Project: 3

This subdivision creates an airspace: K No C Yes (shown on Tentative Map) This subdivision creates an addition to an existing building K No C Yes (shown on Tentative Map)

|                  | Indicate project type                                                          |
|------------------|--------------------------------------------------------------------------------|
| Residential Only | X                                                                              |
| Mixed-Use        | If checked,<br>Number of residential unit(s):<br>Number of commercial unit(s): |