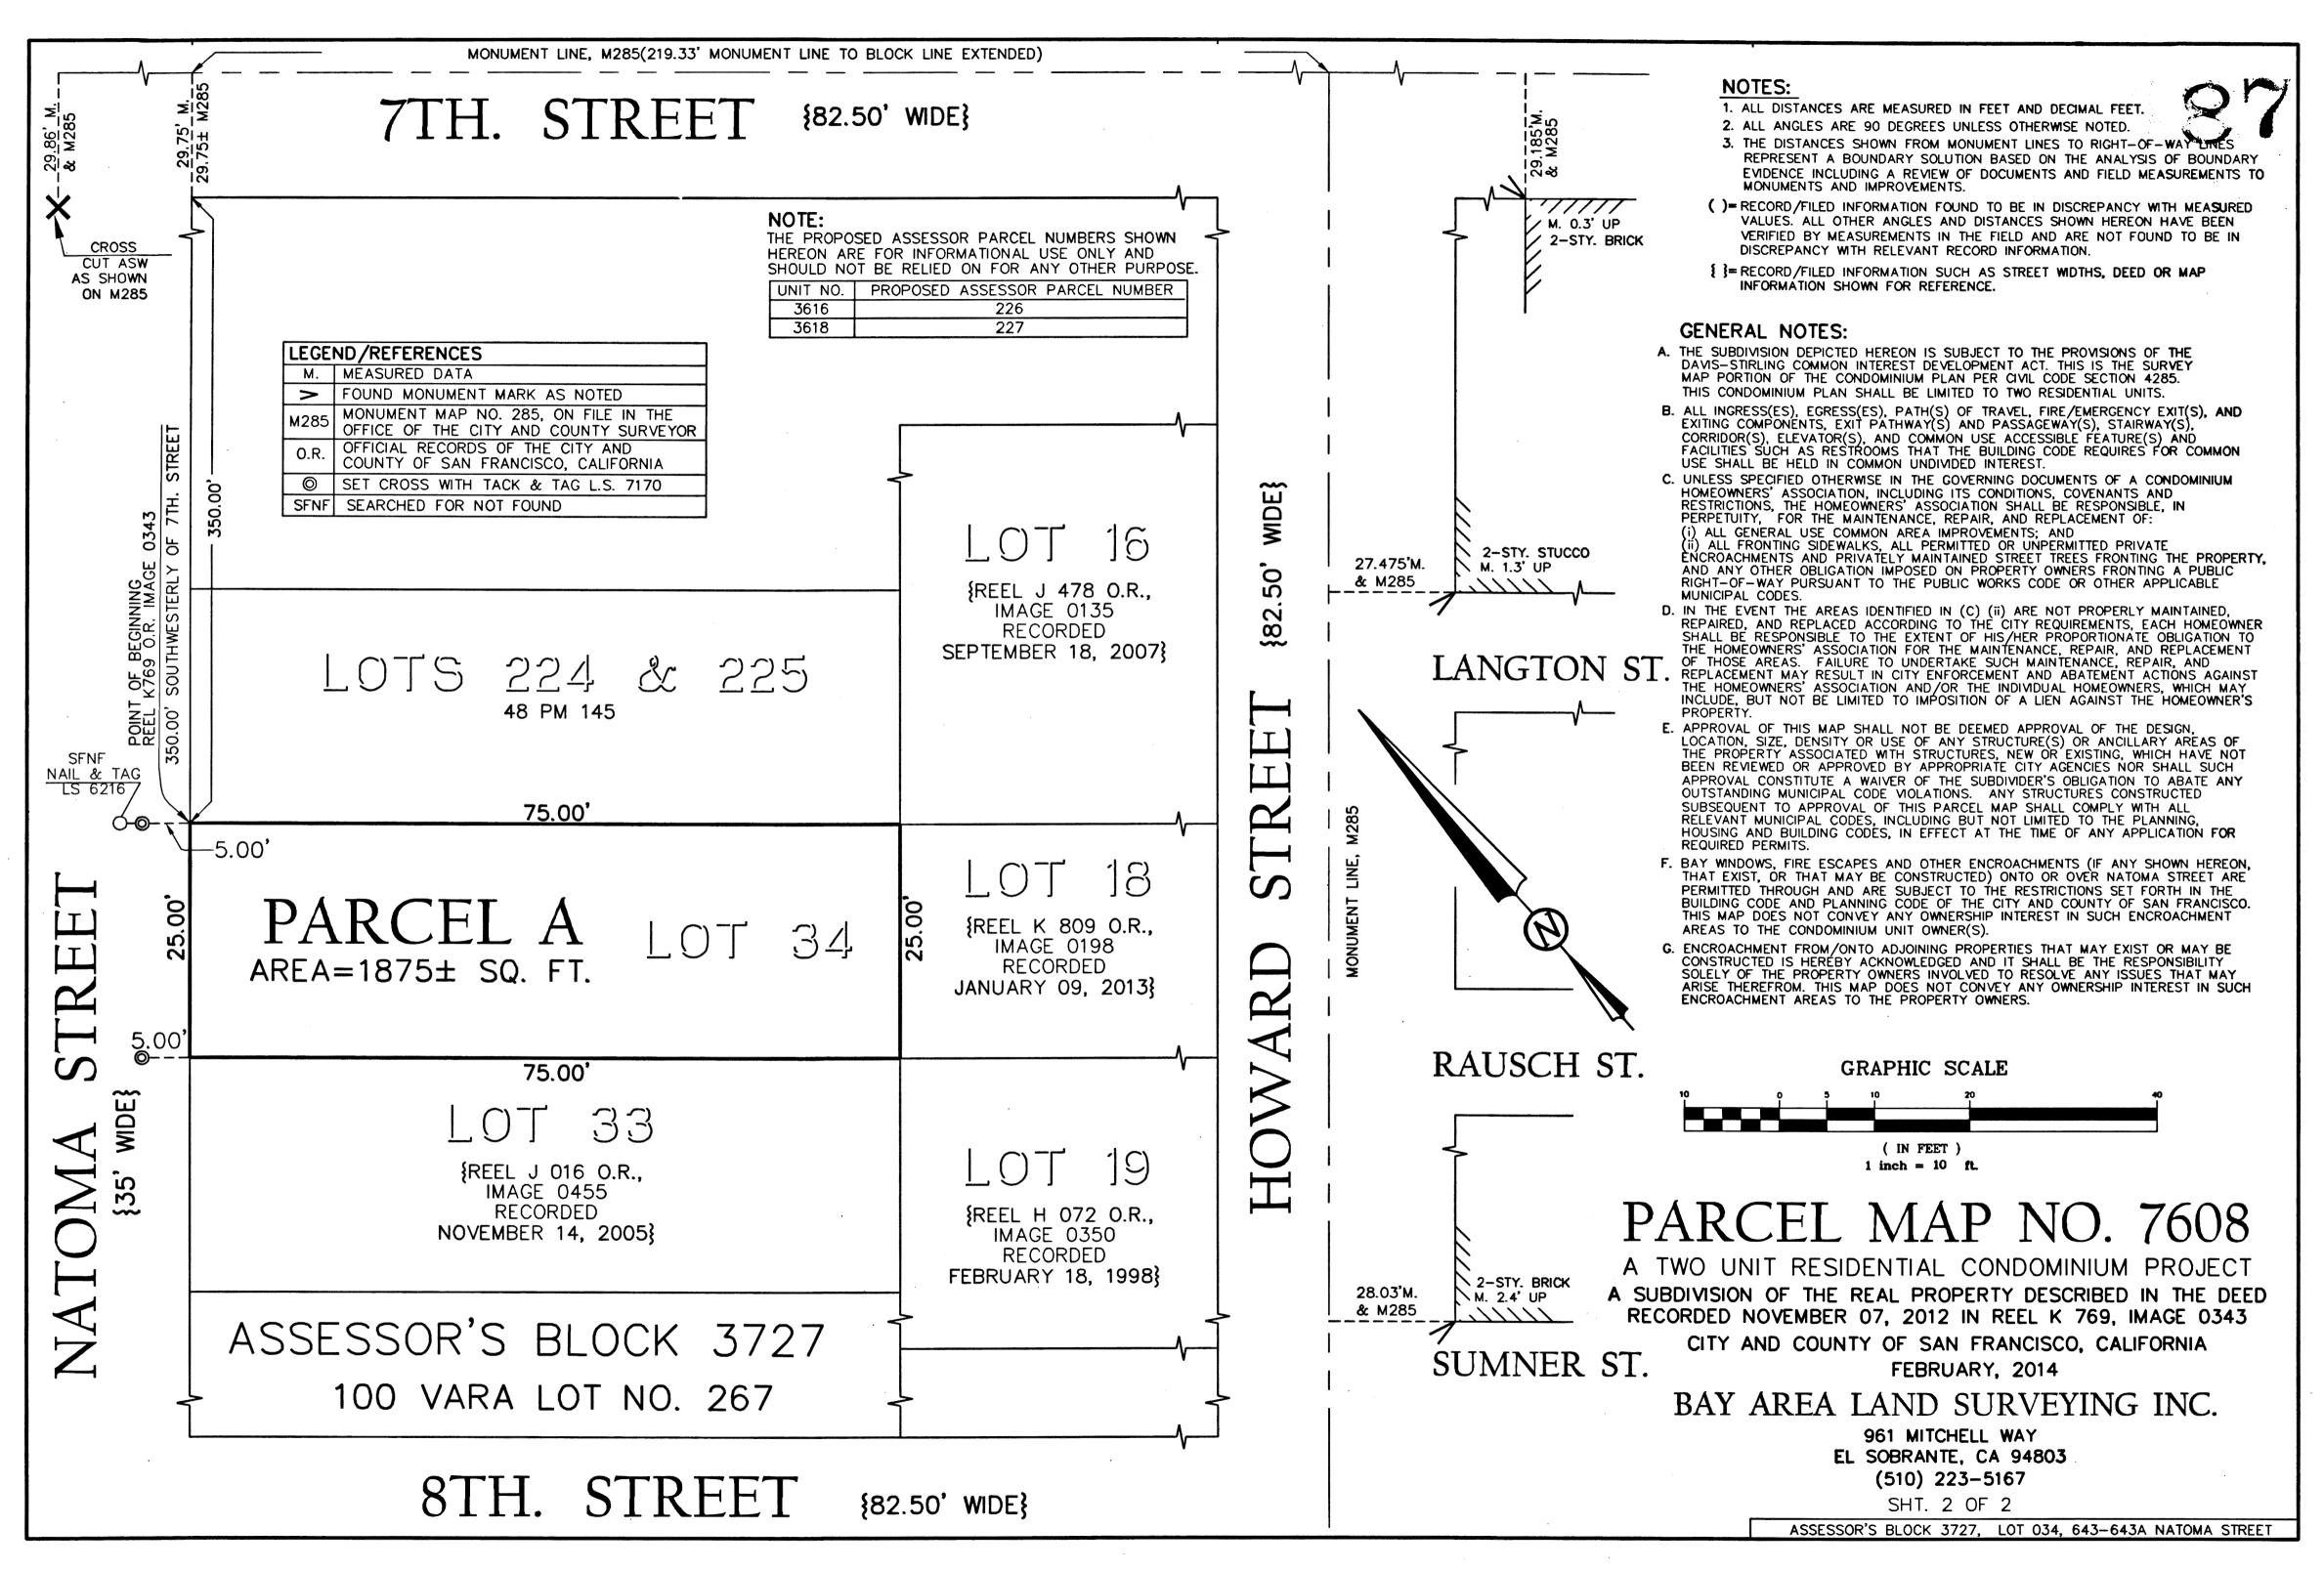

| PROP                | ERTY INFORMATION                            | APPL         | ICANT INFORMATION     |
|---------------------|---------------------------------------------|--------------|-----------------------|
| Project Address:    | 630 Natoma Street                           | Applicant:   | Scott Couture         |
| Cross Street(s):    | 7 <sup>th</sup> and 8 <sup>th</sup> Streets | Address:     | 15 Allyn Avenue       |
| Block/Lot No.:      | 3727/049                                    | City, State: | San Anselmo, CA 94960 |
| Zoning District(s): | RED / 40-X / Western SoMa SUD               | Telephone:   | (415) 482-0224        |

| PROJECT SCOPE            |                      |                   |  |  |
|--------------------------|----------------------|-------------------|--|--|
| Demolition               | New Construction     | □ Alteration      |  |  |
| Change of Use            | Façade Alteration(s) | Front Addition    |  |  |
| Rear Addition            | □ Side Addition      | Vertical Addition |  |  |
| PROJECT FEATURES         | EXISTING             | PROPOSED          |  |  |
| Building Use             | Restaurant           | Dwelling Units    |  |  |
| Front Setback            | None                 | None              |  |  |
| Side Setbacks            | None                 | None              |  |  |
| Building Depth           | 59 feet 3 inches     | 65 feet 6 inches  |  |  |
| Rear Yard                | 15 feet 9 inches     | 9 feet 6 inches   |  |  |
| Building Height          | 14 feet 9 inches     | 40 feet           |  |  |
| Number of Stories        | 1                    | 4                 |  |  |
| Number of Dwelling Units | 0                    | 3                 |  |  |
| Number of Parking Spaces | 0                    | 2                 |  |  |

#### PROJECT DESCRIPTION

The proposal includes demolition of the existing industrial building (measuring approximately 2,620 square feet) and the new construction of a four-story residential building with three dwelling units (measuring 7,700 square feet) and two off-street parking spaces. On March 23, 2016, the Zoning Administrator granted a variance for rear yard (Planning Code Section 134) and useable open space (Planning Code Section 135) (See Case No. 2015-009485VAR).

#### For APN/Parcel ID(s): Lot 049, Block 3727

THE LAND REFERRED TO HEREIN BELOW IS SITUATED IN THE CITY OF SAN FRANCISCO, COUNTY OF SAN FRANCISCO, STATE OF CALIFORNIA AND IS DESCRIBED AS FOLLOWS:

COMMENCING AT A POINT ON THE NORTHWESTERLY LINE OF NATOMA STREET, DISTANT THEREON 250 FEET SOUTHWESTERLY FROM THE SOUTHWESTERLY LINE OF 7TH STREET; RUNNING THENCE SOUTHWESTERLY ALONG THE NORTHWESTERLY LINE OF NATOMA STREET 25 FEET; THENCE AT A RIGHT ANGLE NORTHWESTERLY 75 FEET; THENCE AT A RIGHT ANGLE NORTHWESTERLY 25 FEET; THENCE AT A RIGHT ANGLE SOUTHEASTERLY 75 FEET TO THE NORTHWESTERLY LINE OF NATOMA STREET AND THE POINT OF COMMENCEMENT.

BEING A PORTION OF 100 VARA LOT NO. 260.