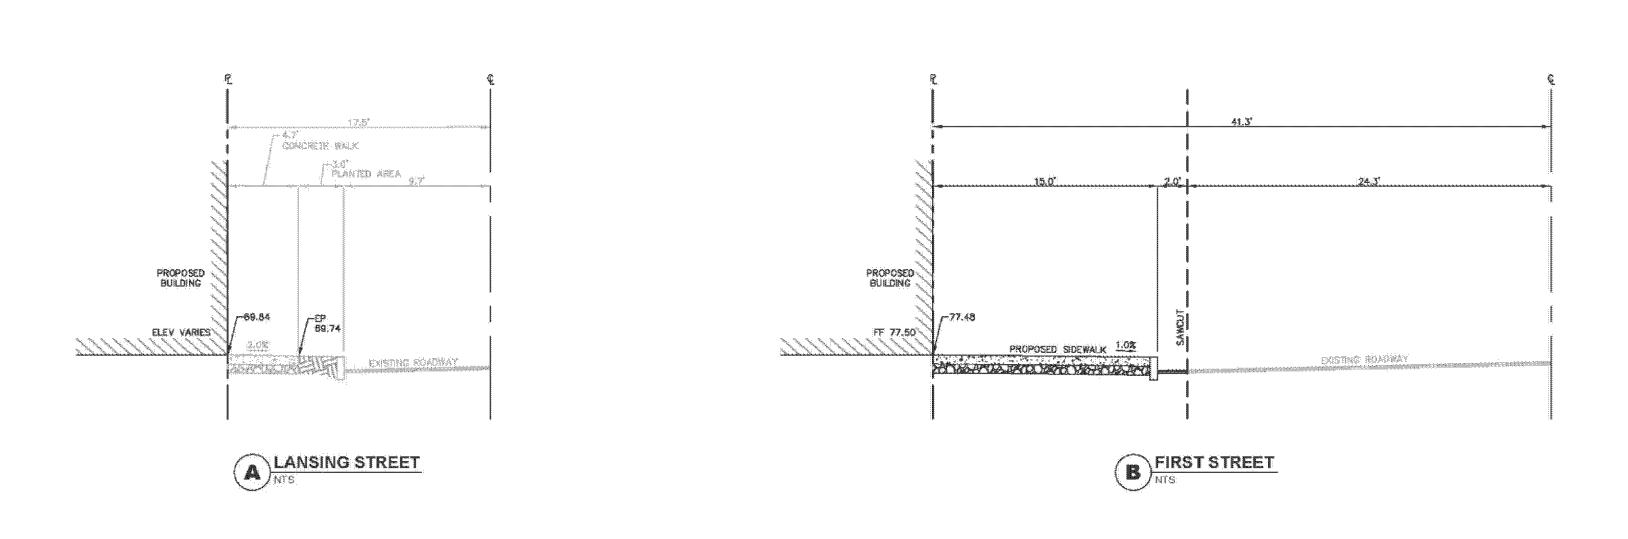

| PROJECT SCOPE            |                      |                   |  |  |
|--------------------------|----------------------|-------------------|--|--|
| Demolition               | New Construction     | □ Alteration      |  |  |
| Change of Use            | Façade Alteration(s) | Front Addition    |  |  |
| Rear Addition            | □ Side Addition      | Vertical Addition |  |  |
| PROJECT FEATURES         | EXISTING             | PROPOSED          |  |  |
| Building Use             | Restaurant           | Dwelling Units    |  |  |
| Front Setback            | None                 | None              |  |  |
| Side Setbacks            | None                 | None              |  |  |
| Building Depth           | 59 feet 3 inches     | 65 feet 6 inches  |  |  |
| Rear Yard                | 15 feet 9 inches     | 9 feet 6 inches   |  |  |
| Building Height          | 14 feet 9 inches     | 40 feet           |  |  |
| Number of Stories        | 1                    | 4                 |  |  |
| Number of Dwelling Units | 0                    | 3                 |  |  |
| Number of Parking Spaces | 0                    | 2                 |  |  |

#### PROJECT DESCRIPTION

The proposal includes demolition of the existing industrial building (measuring approximately 2,620 square feet) and the new construction of a four-story residential building with three dwelling units (measuring 7,700 square feet) and two off-street parking spaces. On March 23, 2016, the Zoning Administrator granted a variance for rear yard (Planning Code Section 134) and useable open space (Planning Code Section 135) (See Case No. 2015-009485VAR).