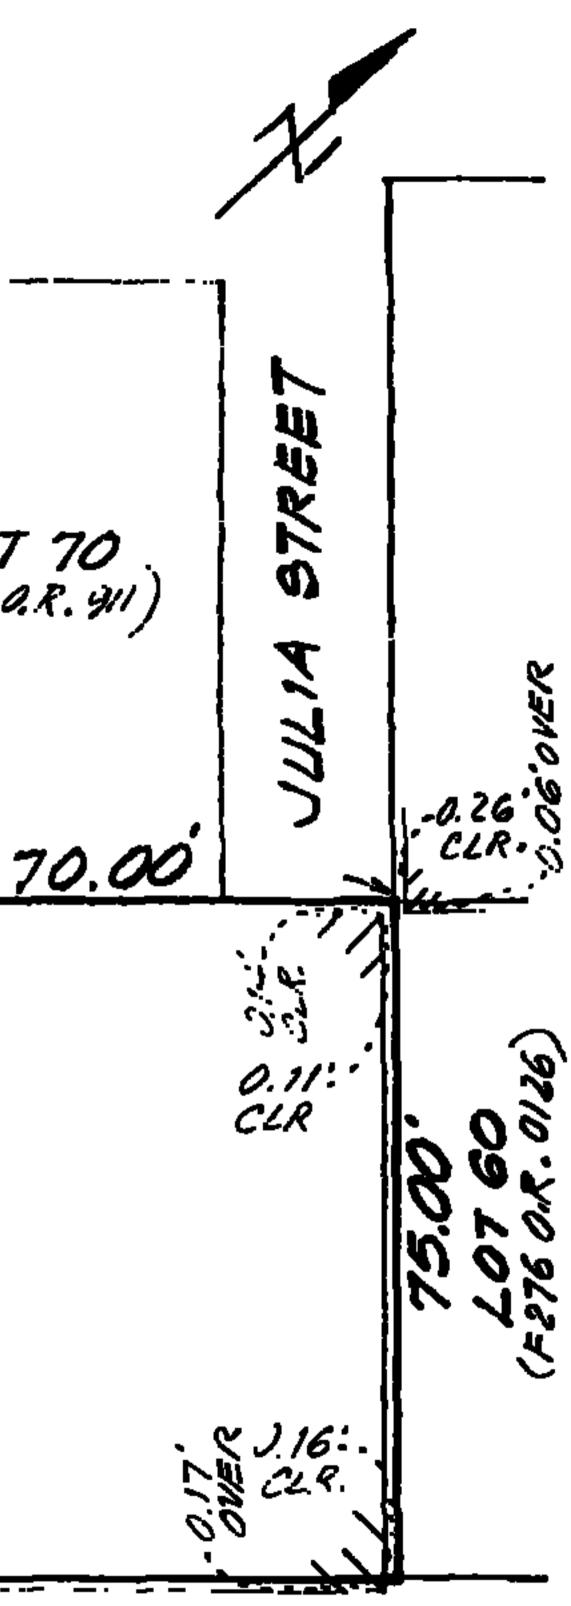

#### For APN/Parcel ID(s): Lot 049, Block 3727

THE LAND REFERRED TO HEREIN BELOW IS SITUATED IN THE CITY OF SAN FRANCISCO, COUNTY OF SAN FRANCISCO, STATE OF CALIFORNIA AND IS DESCRIBED AS FOLLOWS:

COMMENCING AT A POINT ON THE NORTHWESTERLY LINE OF NATOMA STREET, DISTANT THEREON 250 FEET SOUTHWESTERLY FROM THE SOUTHWESTERLY LINE OF 7TH STREET; RUNNING THENCE SOUTHWESTERLY ALONG THE NORTHWESTERLY LINE OF NATOMA STREET 25 FEET; THENCE AT A RIGHT ANGLE NORTHWESTERLY 75 FEET; THENCE AT A RIGHT ANGLE NORTHWESTERLY 25 FEET; THENCE AT A RIGHT ANGLE SOUTHEASTERLY 75 FEET TO THE NORTHWESTERLY LINE OF NATOMA STREET AND THE POINT OF COMMENCEMENT.

BEING A PORTION OF 100 VARA LOT NO. 260.