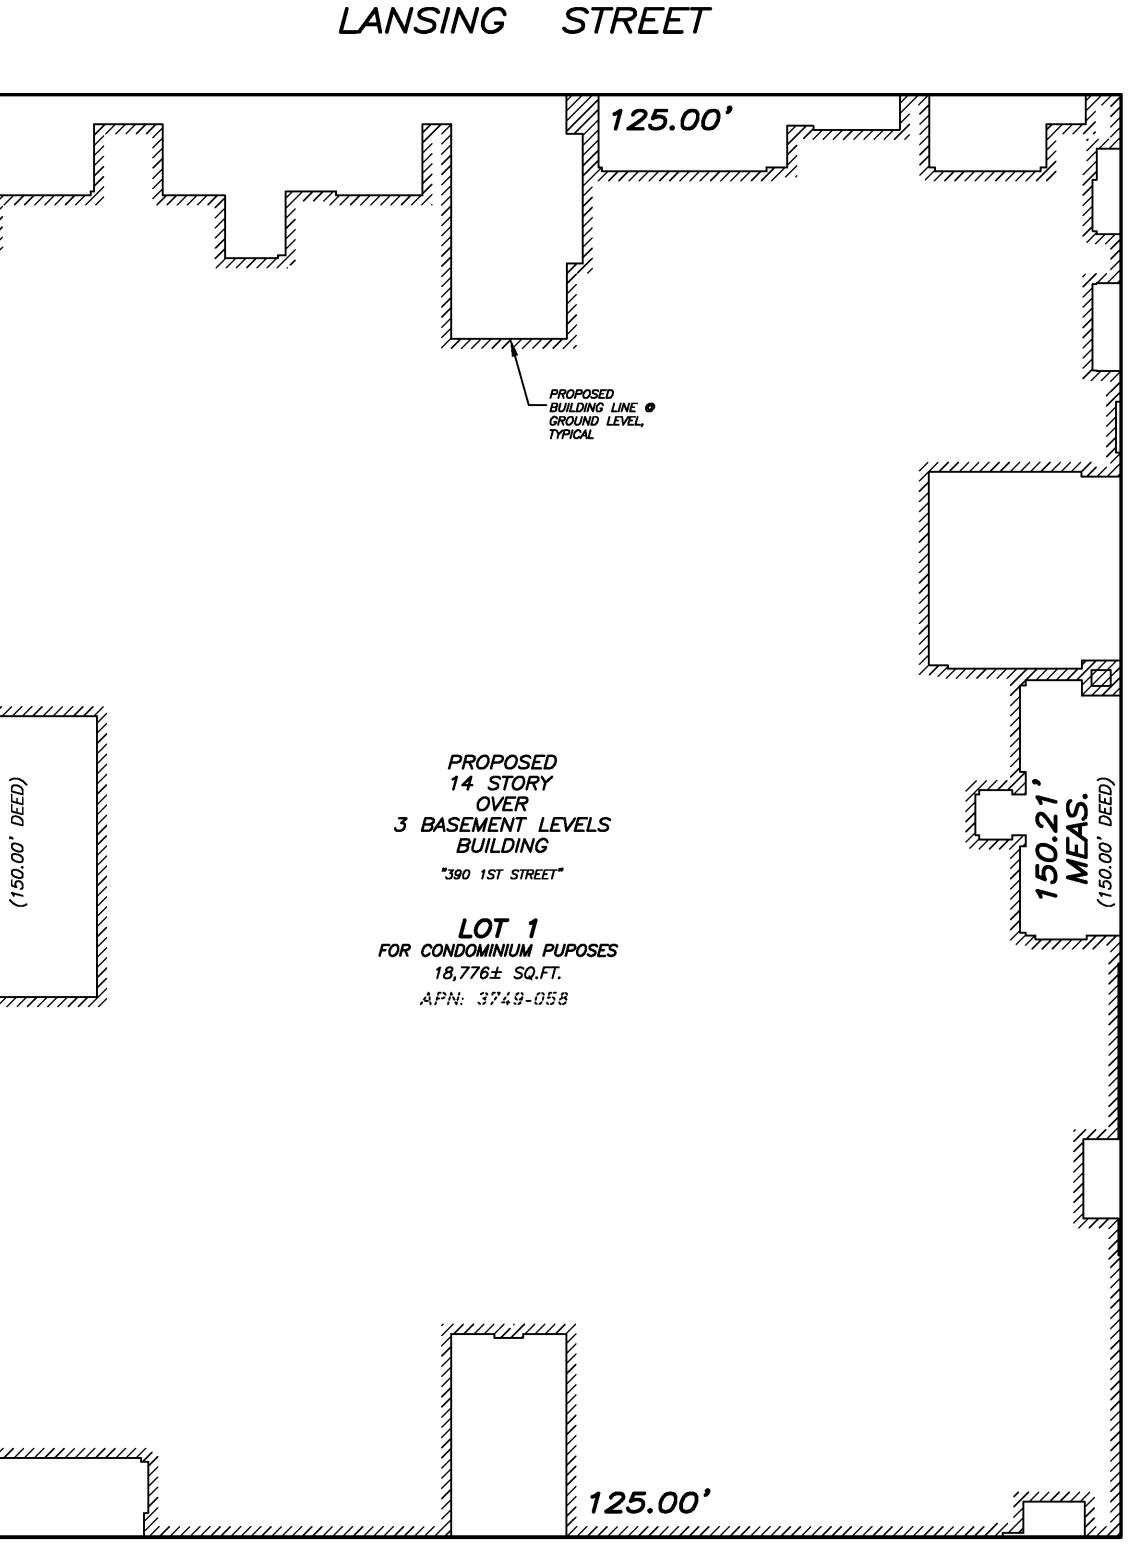

#### PROJECT DESCRIPTION

The proposal includes demolition of the existing industrial building (measuring approximately 2,620 square feet) and the new construction of a four-story residential building with three dwelling units (measuring 7,700 square feet) and two off-street parking spaces. On March 23, 2016, the Zoning Administrator granted a variance for rear yard (Planning Code Section 134) and useable open space (Planning Code Section 135) (See Case No. 2015-009485VAR).