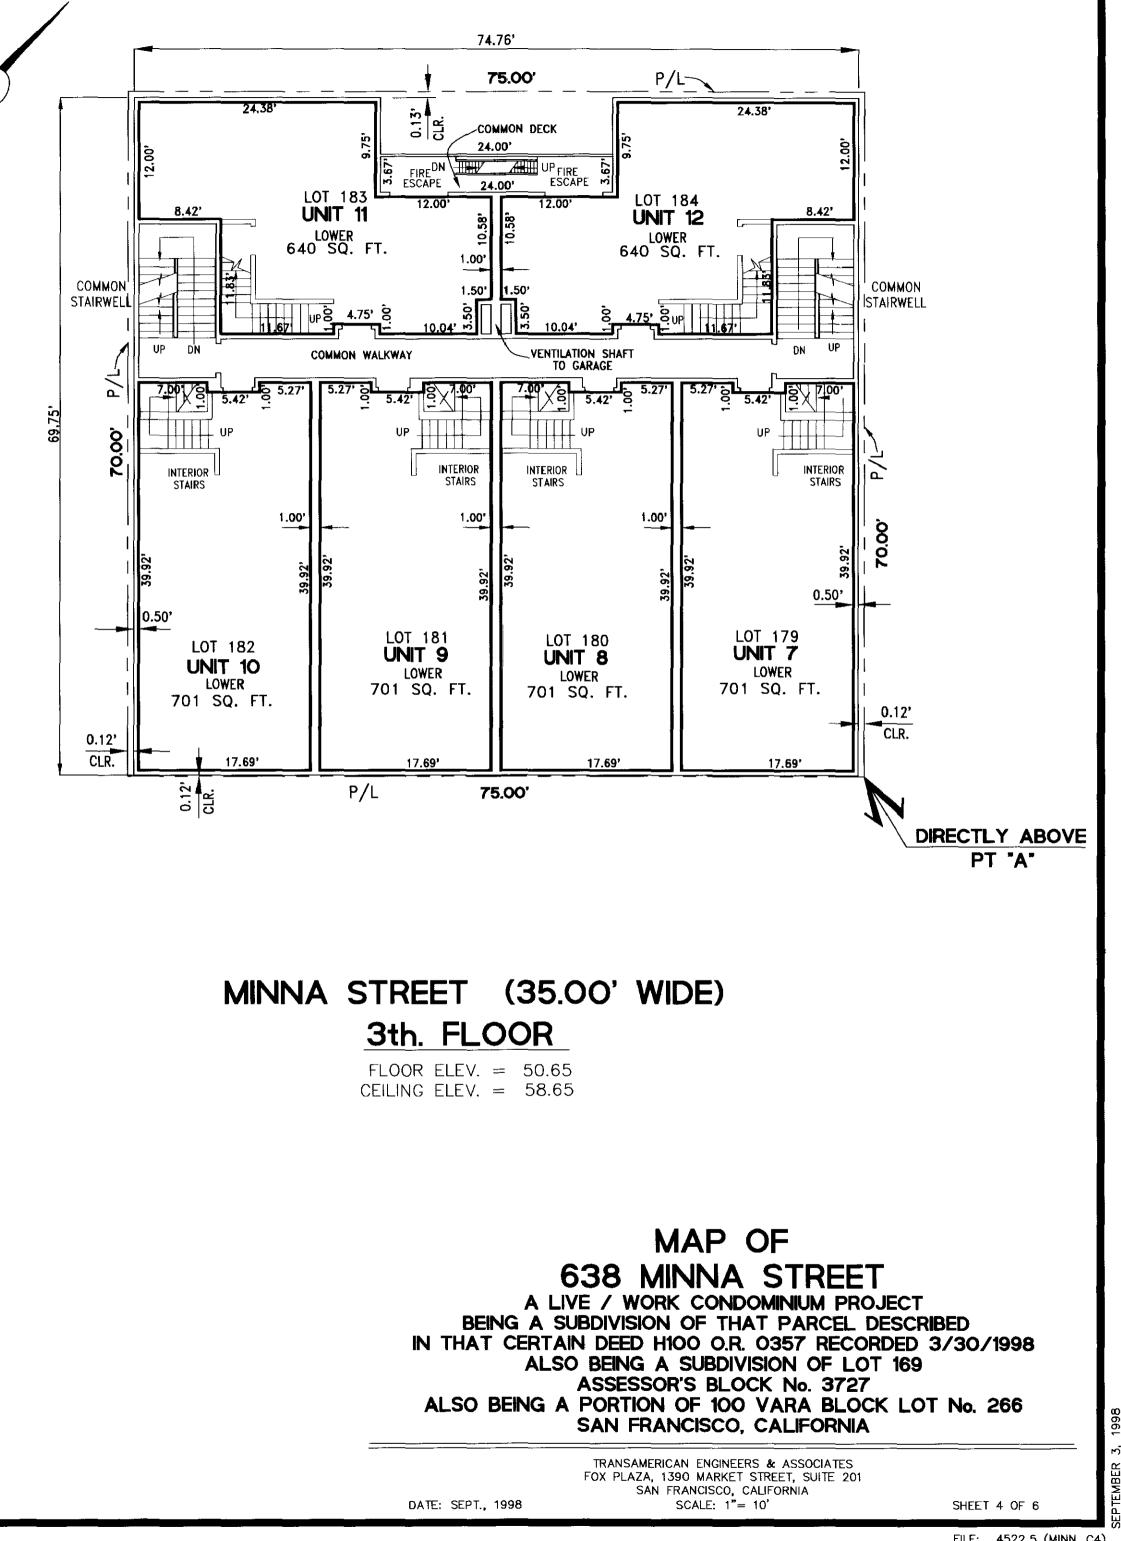

| PROJECT SCOPE            |                      |                   |  |  |
|--------------------------|----------------------|-------------------|--|--|
| Demolition               | New Construction     | □ Alteration      |  |  |
| Change of Use            | Façade Alteration(s) | Front Addition    |  |  |
| Rear Addition            | □ Side Addition      | Vertical Addition |  |  |
| PROJECT FEATURES         | EXISTING             | PROPOSED          |  |  |
| Building Use             | Restaurant           | Dwelling Units    |  |  |
| Front Setback            | None                 | None              |  |  |
| Side Setbacks            | None                 | None              |  |  |
| Building Depth           | 59 feet 3 inches     | 65 feet 6 inches  |  |  |
| Rear Yard                | 15 feet 9 inches     | 9 feet 6 inches   |  |  |
| Building Height          | 14 feet 9 inches     | 40 feet           |  |  |
| Number of Stories        | 1                    | 4                 |  |  |
| Number of Dwelling Units | 0                    | 3                 |  |  |
| Number of Parking Spaces | 0                    | 2                 |  |  |

#### PROJECT DESCRIPTION

The proposal includes demolition of the existing industrial building (measuring approximately 2,620 square feet) and the new construction of a four-story residential building with three dwelling units (measuring 7,700 square feet) and two off-street parking spaces. On March 23, 2016, the Zoning Administrator granted a variance for rear yard (Planning Code Section 134) and useable open space (Planning Code Section 135) (See Case No. 2015-009485VAR).