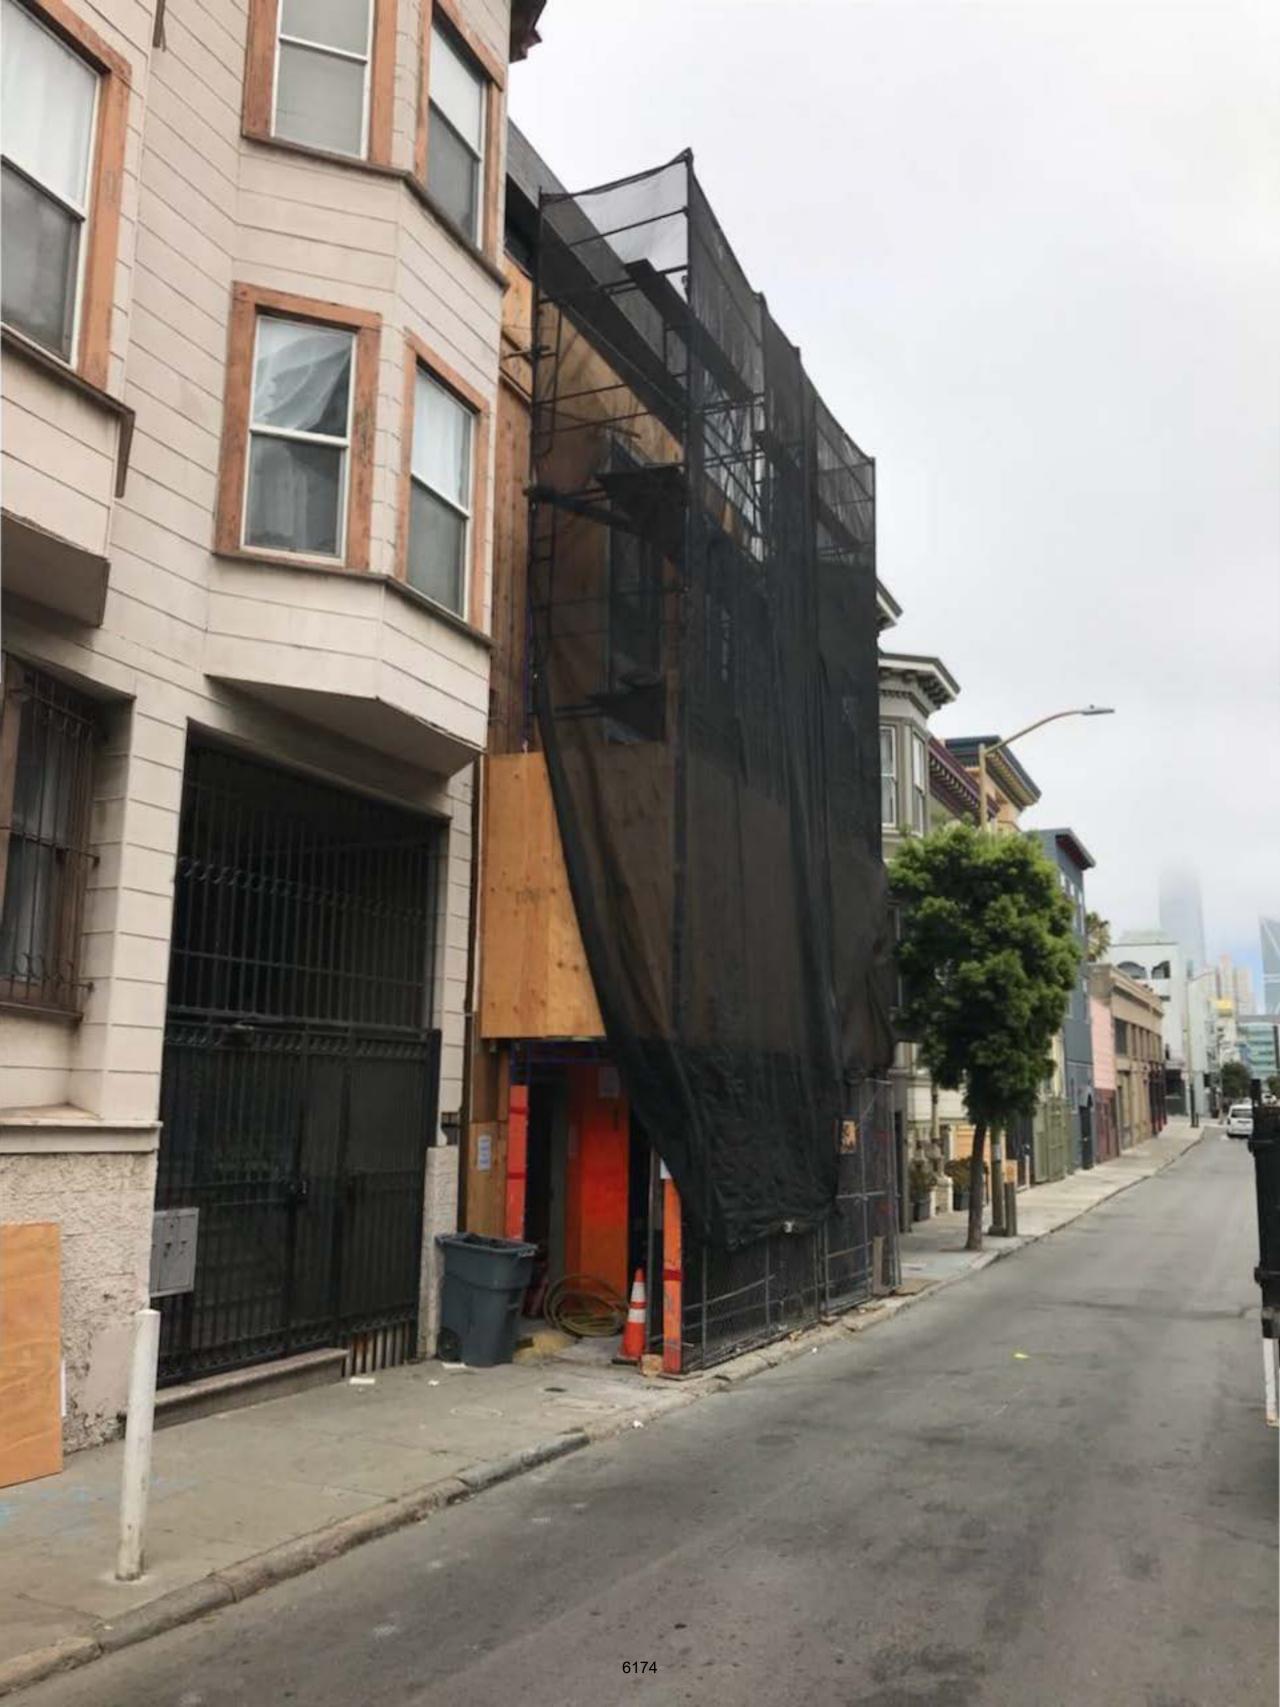

Dear Sir/Madam:

I recently received a notice regarding the tentative approval of a subdivision of real property at 630 Natoma Street, San Francisco CA 94103 [APN: 3727/049

I noticed that there is no opening for sunshine and/or ventilation in between the buildings. Kindly conduct the necessary inspections to insure that my property has the proper lighting/ventilation necessary.

# THIS IS NOT A BILL.

This is a notice regarding the tentative approval of a subdivision of real property at the following location(s):

Address: 630 Natoma Street APN: 3727/049

Public Works hereby approves Tentative Parcel Map 9804, being a 3-Units Condominium Project on stated parcel.