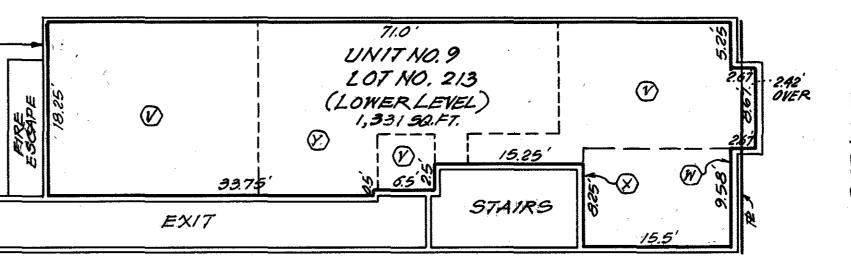

| PROJECT SCOPE            |                      |                   |  |  |
|--------------------------|----------------------|-------------------|--|--|
| Demolition               | New Construction     | □ Alteration      |  |  |
| Change of Use            | Façade Alteration(s) | Front Addition    |  |  |
| Rear Addition            | □ Side Addition      | Vertical Addition |  |  |
| PROJECT FEATURES         | EXISTING             | PROPOSED          |  |  |
| Building Use             | Restaurant           | Dwelling Units    |  |  |
| Front Setback            | None                 | None              |  |  |
| Side Setbacks            | None                 | None              |  |  |
| Building Depth           | 59 feet 3 inches     | 65 feet 6 inches  |  |  |
| Rear Yard                | 15 feet 9 inches     | 9 feet 6 inches   |  |  |
| Building Height          | 14 feet 9 inches     | 40 feet           |  |  |
| Number of Stories        | 1                    | 4                 |  |  |
| Number of Dwelling Units | 0                    | 3                 |  |  |
| Number of Parking Spaces | 0                    | 2                 |  |  |

#### PROJECT DESCRIPTION

The proposal includes demolition of the existing industrial building (measuring approximately 2,620 square feet) and the new construction of a four-story residential building with three dwelling units (measuring 7,700 square feet) and two off-street parking spaces. On March 23, 2016, the Zoning Administrator granted a variance for rear yard (Planning Code Section 134) and useable open space (Planning Code Section 135) (See Case No. 2015-009485VAR).