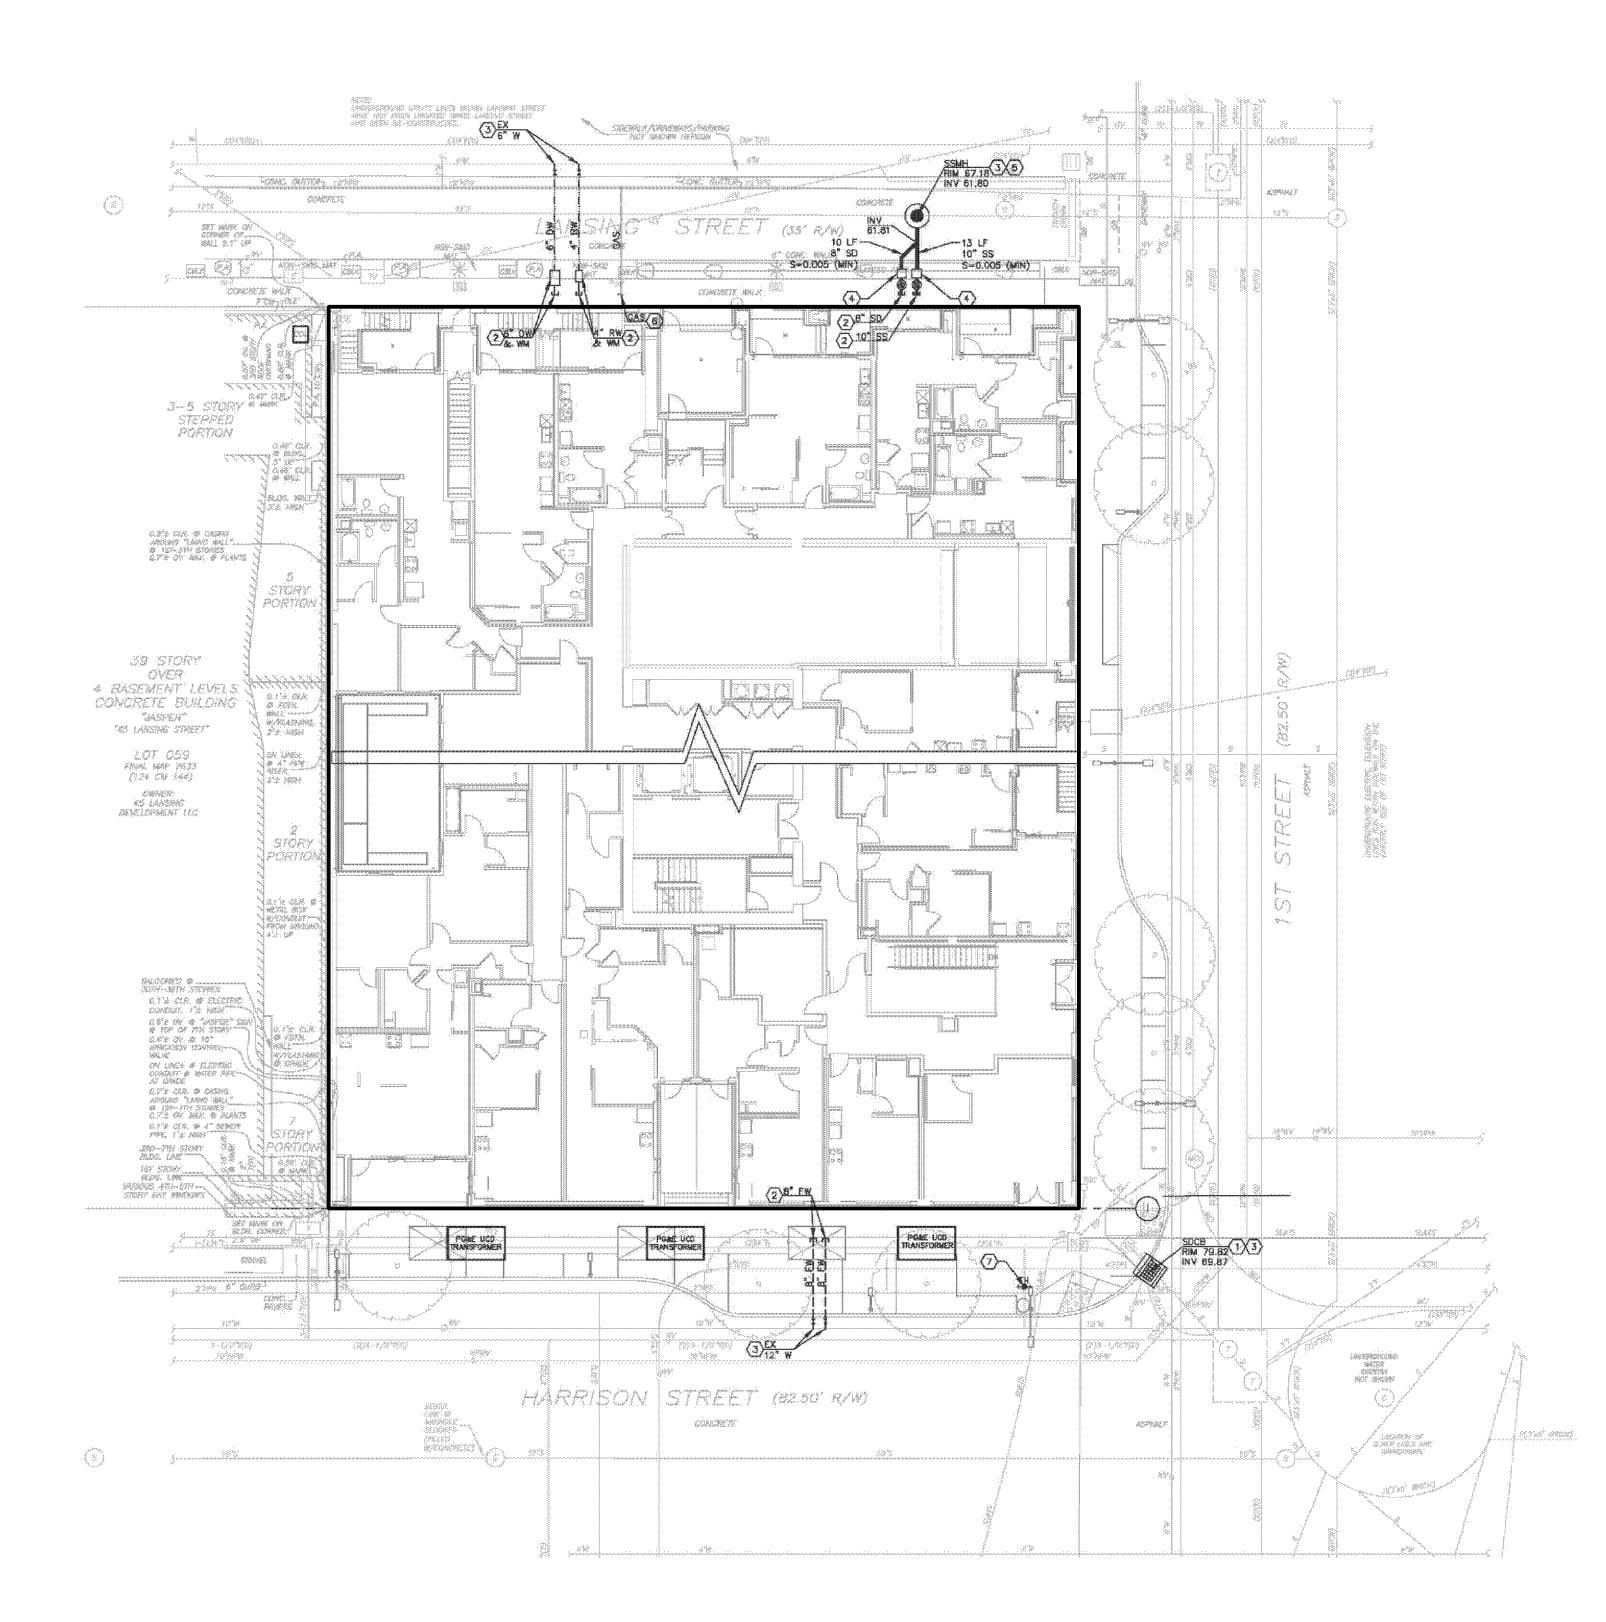

#### APPELLANT ISSUES AND PLANNING DEPARTMENT CLARIFICATIONS:

**<u>ISSUE #1:</u>** The appellant is protesting the condominium conversion based on the lack of openings for sunshine and/or ventilation between her building and the subject building.

## <u>**RESPONSE #1:**</u> Issues related light and ventilation impacts on adjacent properties are considered during the entitlement process, not during the subdivision process.

On March 10, 2016, the Applicant submitted an application to demolition an existing one-story industrial building and to construct a new four-story residential building with three dwelling units and two offstreet parking spaces. As required by the Planning Code<sup>1</sup>, a 30-day Neighborhood Notice was sent out for the proposed demolition and new construction on May 31, 2016. The Appellant was included on the mailing list for this notification. The noticing period expired on June 29, 2016 and no requests for Discretionary Review were filed.