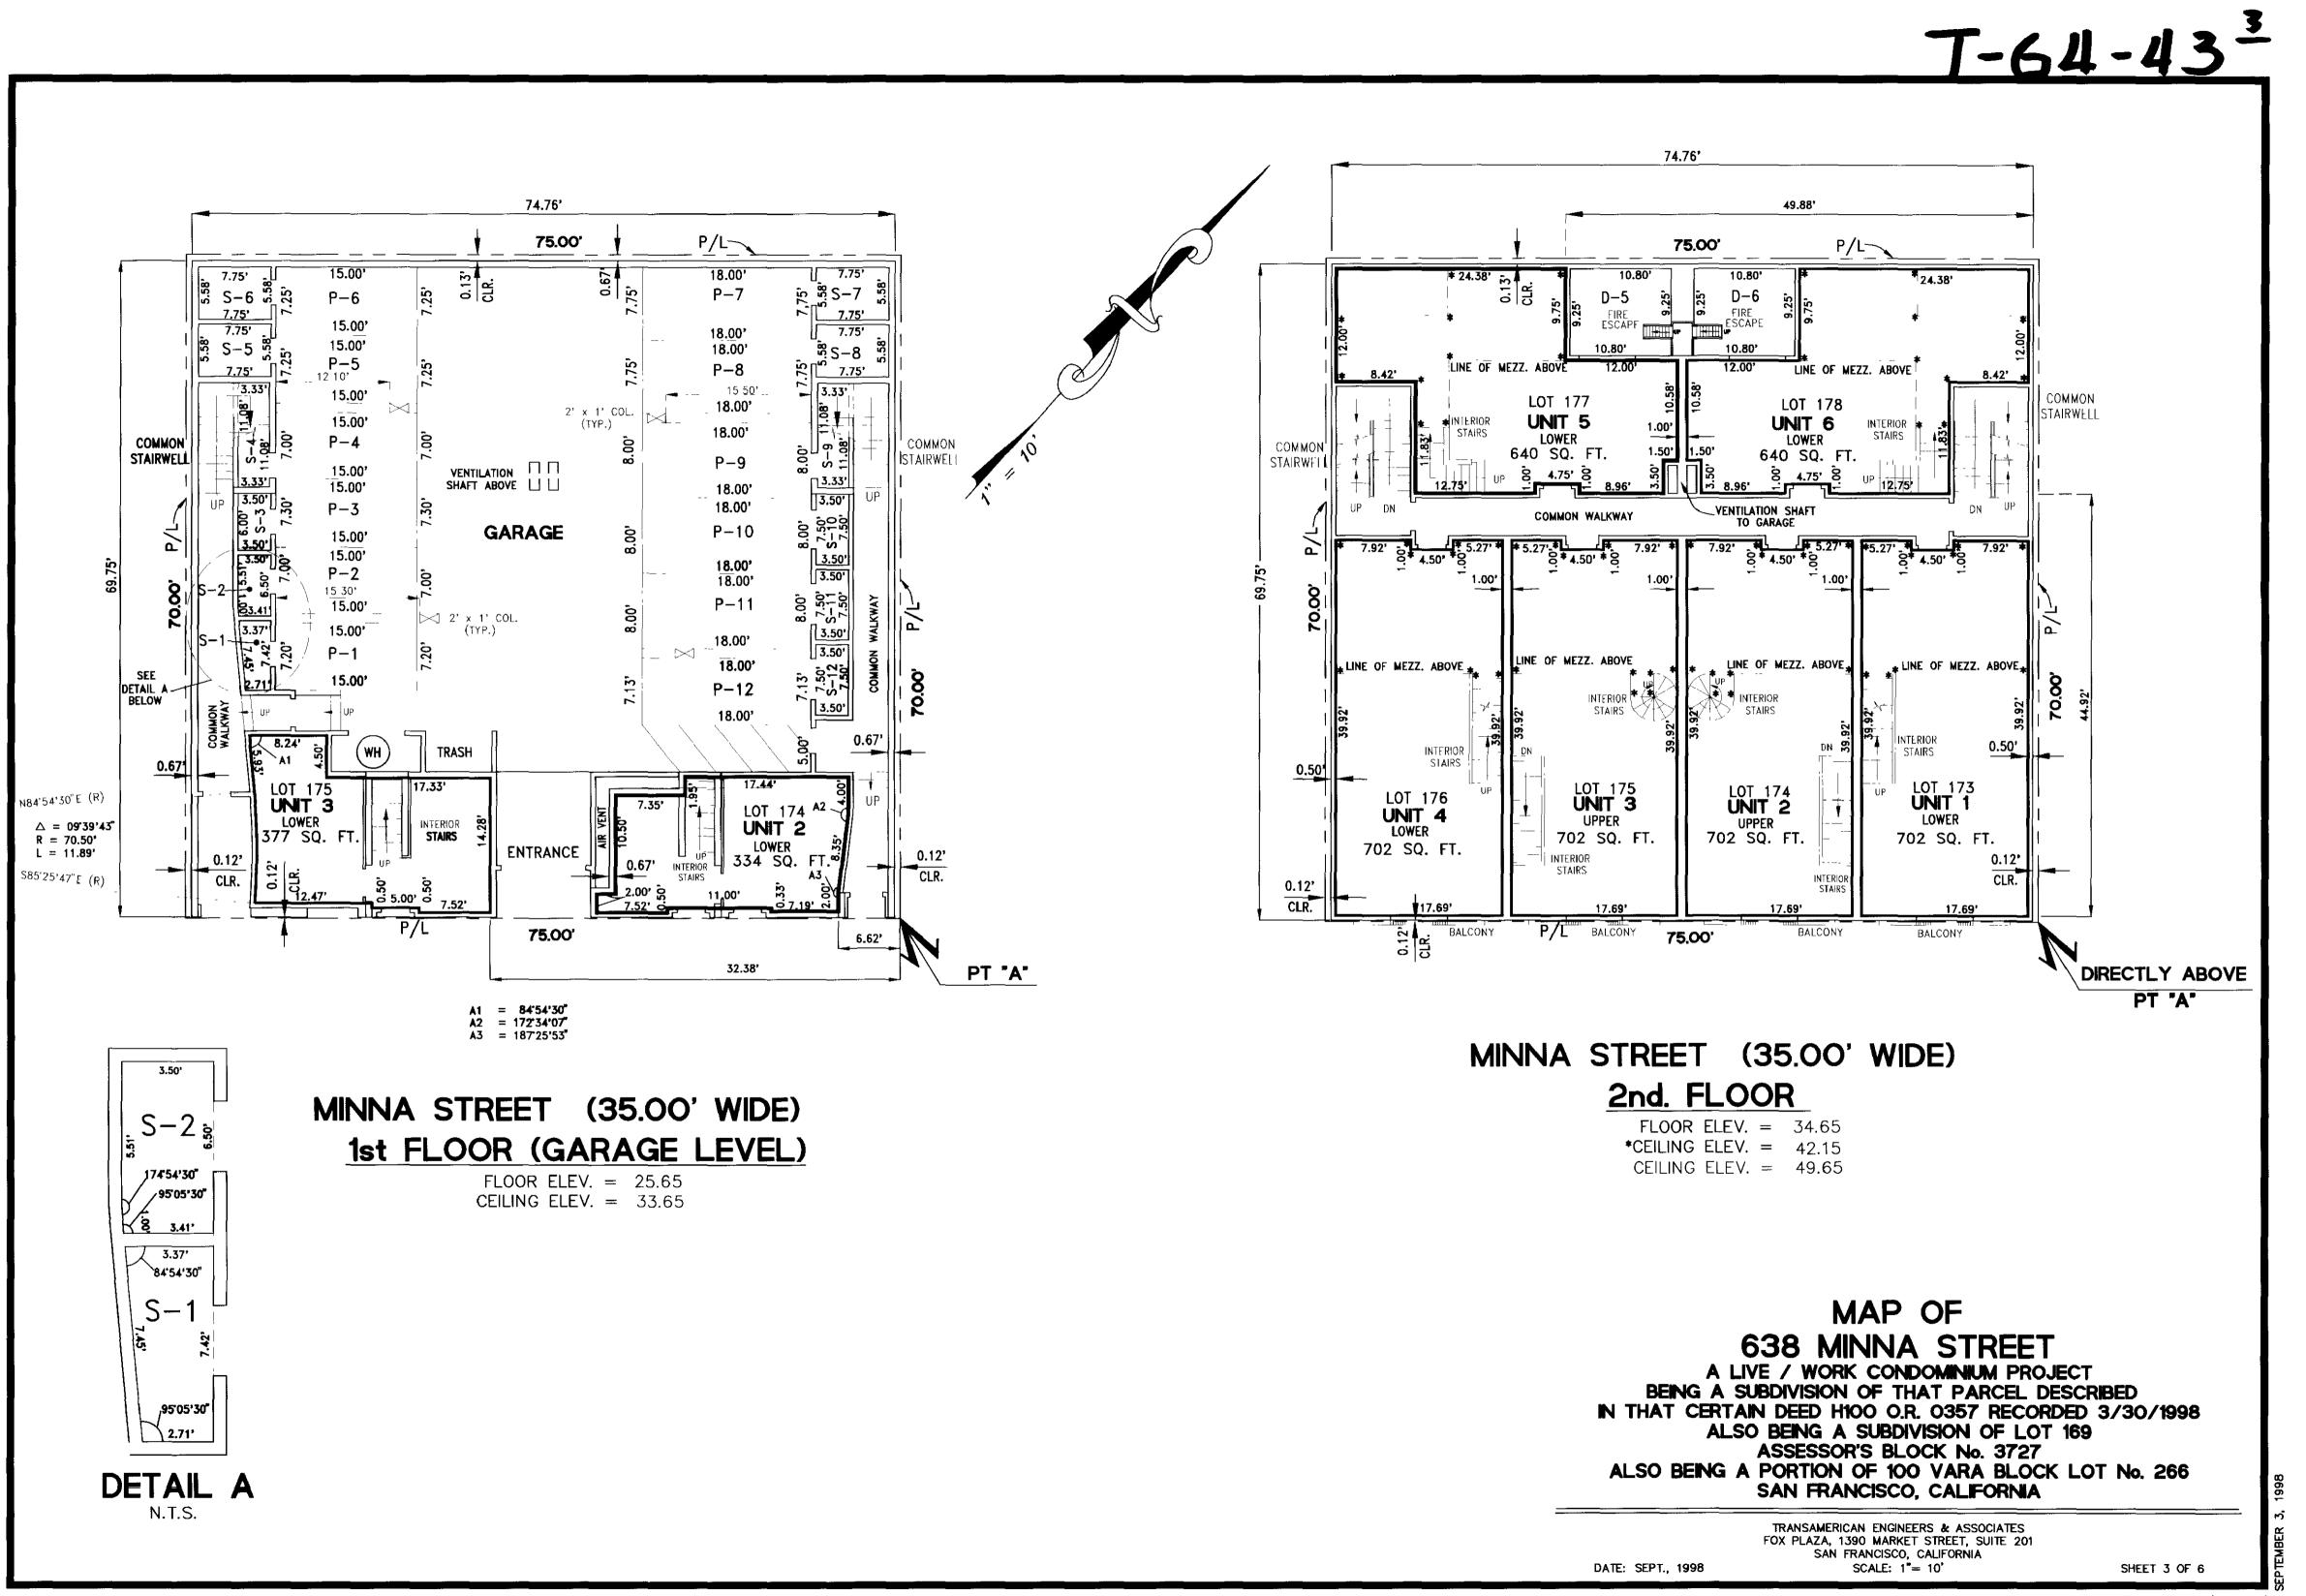

# THIS IS NOT A BILL.

This is a notice regarding the tentative approval of a subdivision of real property at the following location(s):

Address: 630 Natoma Street APN: 3727/049

Public Works hereby approves Tentative Parcel Map 9804, being a 3-Units Condominium Project on stated parcel.

#### **PROJECT DESCRIPTION:**

The proposal is a request for Condominium Conversion, pursuant to the California Subdivision Map Act and the San Francisco Subdivision Code, of a new building with three dwelling units at 630 Natoma Street. Requests for Condominium Conversion are under the jurisdiction of the Department of Public Works but are referred to the Planning Department to ensure that the request complies with all applicable requirements of the Planning Code and the goals and objectives of the General Plan.

| PROJECT SCOPE            |                      |                   |  |  |
|--------------------------|----------------------|-------------------|--|--|
| Demolition               | New Construction     | □ Alteration      |  |  |
| Change of Use            | Façade Alteration(s) | Front Addition    |  |  |
| Rear Addition            | □ Side Addition      | Vertical Addition |  |  |
| PROJECT FEATURES         | EXISTING             | PROPOSED          |  |  |
| Building Use             | Restaurant           | Dwelling Units    |  |  |
| Front Setback            | None                 | None              |  |  |
| Side Setbacks            | None                 | None              |  |  |
| Building Depth           | 59 feet 3 inches     | 65 feet 6 inches  |  |  |
| Rear Yard                | 15 feet 9 inches     | 9 feet 6 inches   |  |  |
| Building Height          | 14 feet 9 inches     | 40 feet           |  |  |
| Number of Stories        | 1                    | 4                 |  |  |
| Number of Dwelling Units | 0                    | 3                 |  |  |
| Number of Parking Spaces | 0                    | 2                 |  |  |

#### PROJECT DESCRIPTION

The proposal includes demolition of the existing industrial building (measuring approximately 2,620 square feet) and the new construction of a four-story residential building with three dwelling units (measuring 7,700 square feet) and two off-street parking spaces. On March 23, 2016, the Zoning Administrator granted a variance for rear yard (Planning Code Section 134) and useable open space (Planning Code Section 135) (See Case No. 2015-009485VAR).

Number of Units in Project: 3

This subdivision creates an airspace: K No C Yes (shown on Tentative Map) This subdivision creates an addition to an existing building K No C Yes (shown on Tentative Map)

|                  | Indicate project type                                                          |
|------------------|--------------------------------------------------------------------------------|
| Residential Only | X                                                                              |
| Mixed-Use        | If checked,<br>Number of residential unit(s):<br>Number of commercial unit(s): |