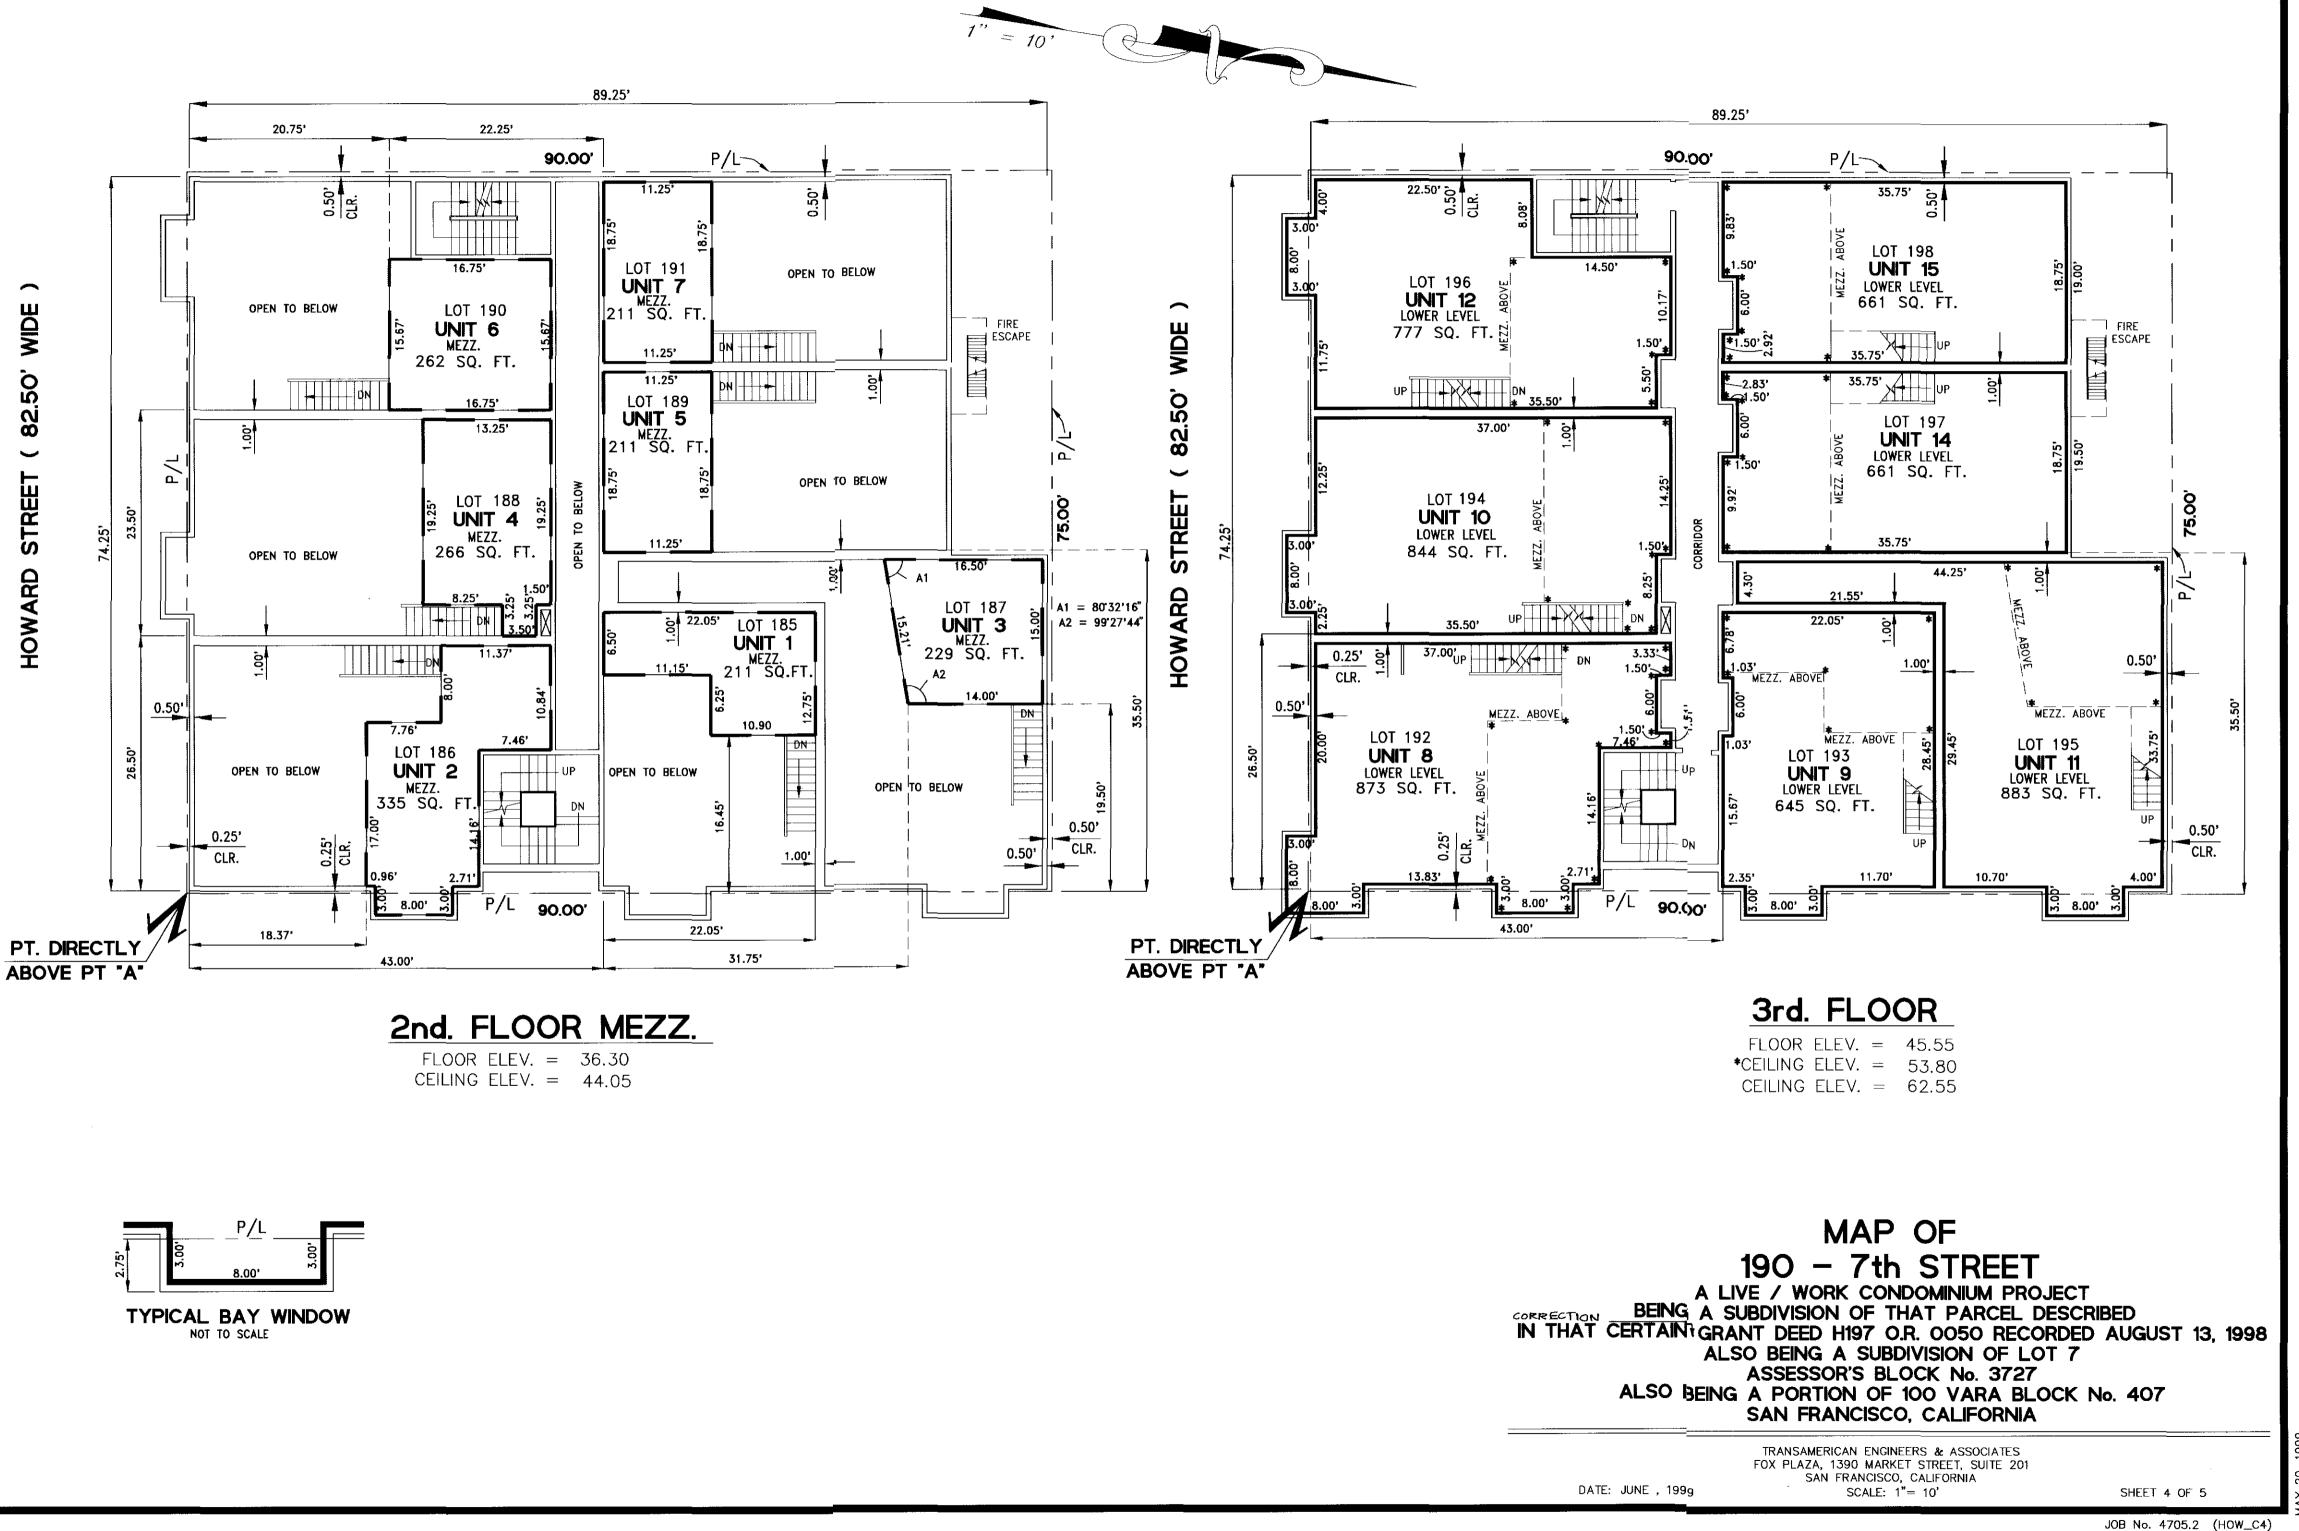

| PROJECT SCOPE            |                      |                   |  |  |
|--------------------------|----------------------|-------------------|--|--|
| Demolition               | New Construction     | □ Alteration      |  |  |
| Change of Use            | Façade Alteration(s) | Front Addition    |  |  |
| Rear Addition            | □ Side Addition      | Vertical Addition |  |  |
| PROJECT FEATURES         | EXISTING             | PROPOSED          |  |  |
| Building Use             | Restaurant           | Dwelling Units    |  |  |
| Front Setback            | None                 | None              |  |  |
| Side Setbacks            | None                 | None              |  |  |
| Building Depth           | 59 feet 3 inches     | 65 feet 6 inches  |  |  |
| Rear Yard                | 15 feet 9 inches     | 9 feet 6 inches   |  |  |
| Building Height          | 14 feet 9 inches     | 40 feet           |  |  |
| Number of Stories        | 1                    | 4                 |  |  |
| Number of Dwelling Units | 0                    | 3                 |  |  |
| Number of Parking Spaces | 0                    | 2                 |  |  |

#### PROJECT DESCRIPTION

The proposal includes demolition of the existing industrial building (measuring approximately 2,620 square feet) and the new construction of a four-story residential building with three dwelling units (measuring 7,700 square feet) and two off-street parking spaces. On March 23, 2016, the Zoning Administrator granted a variance for rear yard (Planning Code Section 134) and useable open space (Planning Code Section 135) (See Case No. 2015-009485VAR).

Number of Units in Project: 3

This subdivision creates an airspace: K No C Yes (shown on Tentative Map) This subdivision creates an addition to an existing building K No C Yes (shown on Tentative Map)

|                  | Indicate project type                                                          |
|------------------|--------------------------------------------------------------------------------|
| Residential Only | X                                                                              |
| Mixed-Use        | If checked,<br>Number of residential unit(s):<br>Number of commercial unit(s): |