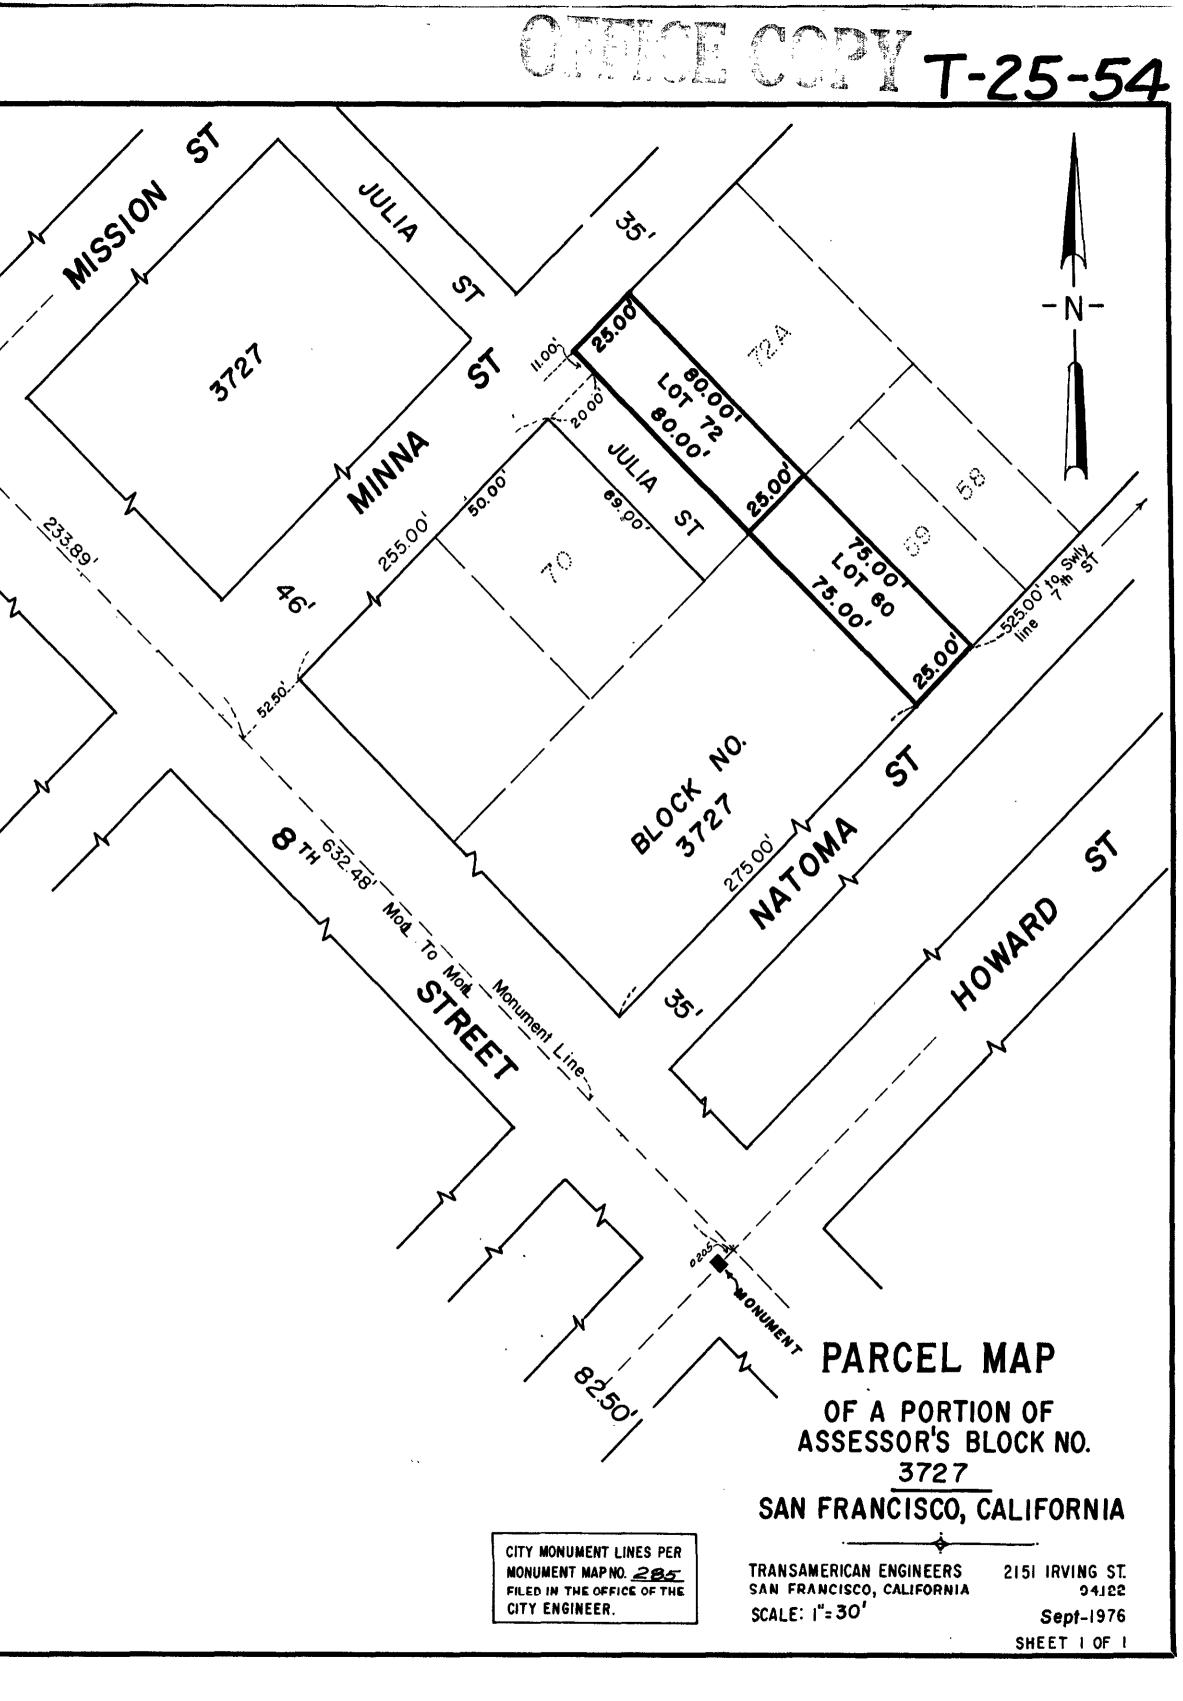

#### For APN/Parcel ID(s): Lot 049, Block 3727

THE LAND REFERRED TO HEREIN BELOW IS SITUATED IN THE CITY OF SAN FRANCISCO, COUNTY OF SAN FRANCISCO, STATE OF CALIFORNIA AND IS DESCRIBED AS FOLLOWS:

COMMENCING AT A POINT ON THE NORTHWESTERLY LINE OF NATOMA STREET, DISTANT THEREON 250 FEET SOUTHWESTERLY FROM THE SOUTHWESTERLY LINE OF 7TH STREET; RUNNING THENCE SOUTHWESTERLY ALONG THE NORTHWESTERLY LINE OF NATOMA STREET 25 FEET; THENCE AT A RIGHT ANGLE NORTHWESTERLY 75 FEET; THENCE AT A RIGHT ANGLE NORTHWESTERLY 25 FEET; THENCE AT A RIGHT ANGLE SOUTHEASTERLY 75 FEET TO THE NORTHWESTERLY LINE OF NATOMA STREET AND THE POINT OF COMMENCEMENT.

BEING A PORTION OF 100 VARA LOT NO. 260.