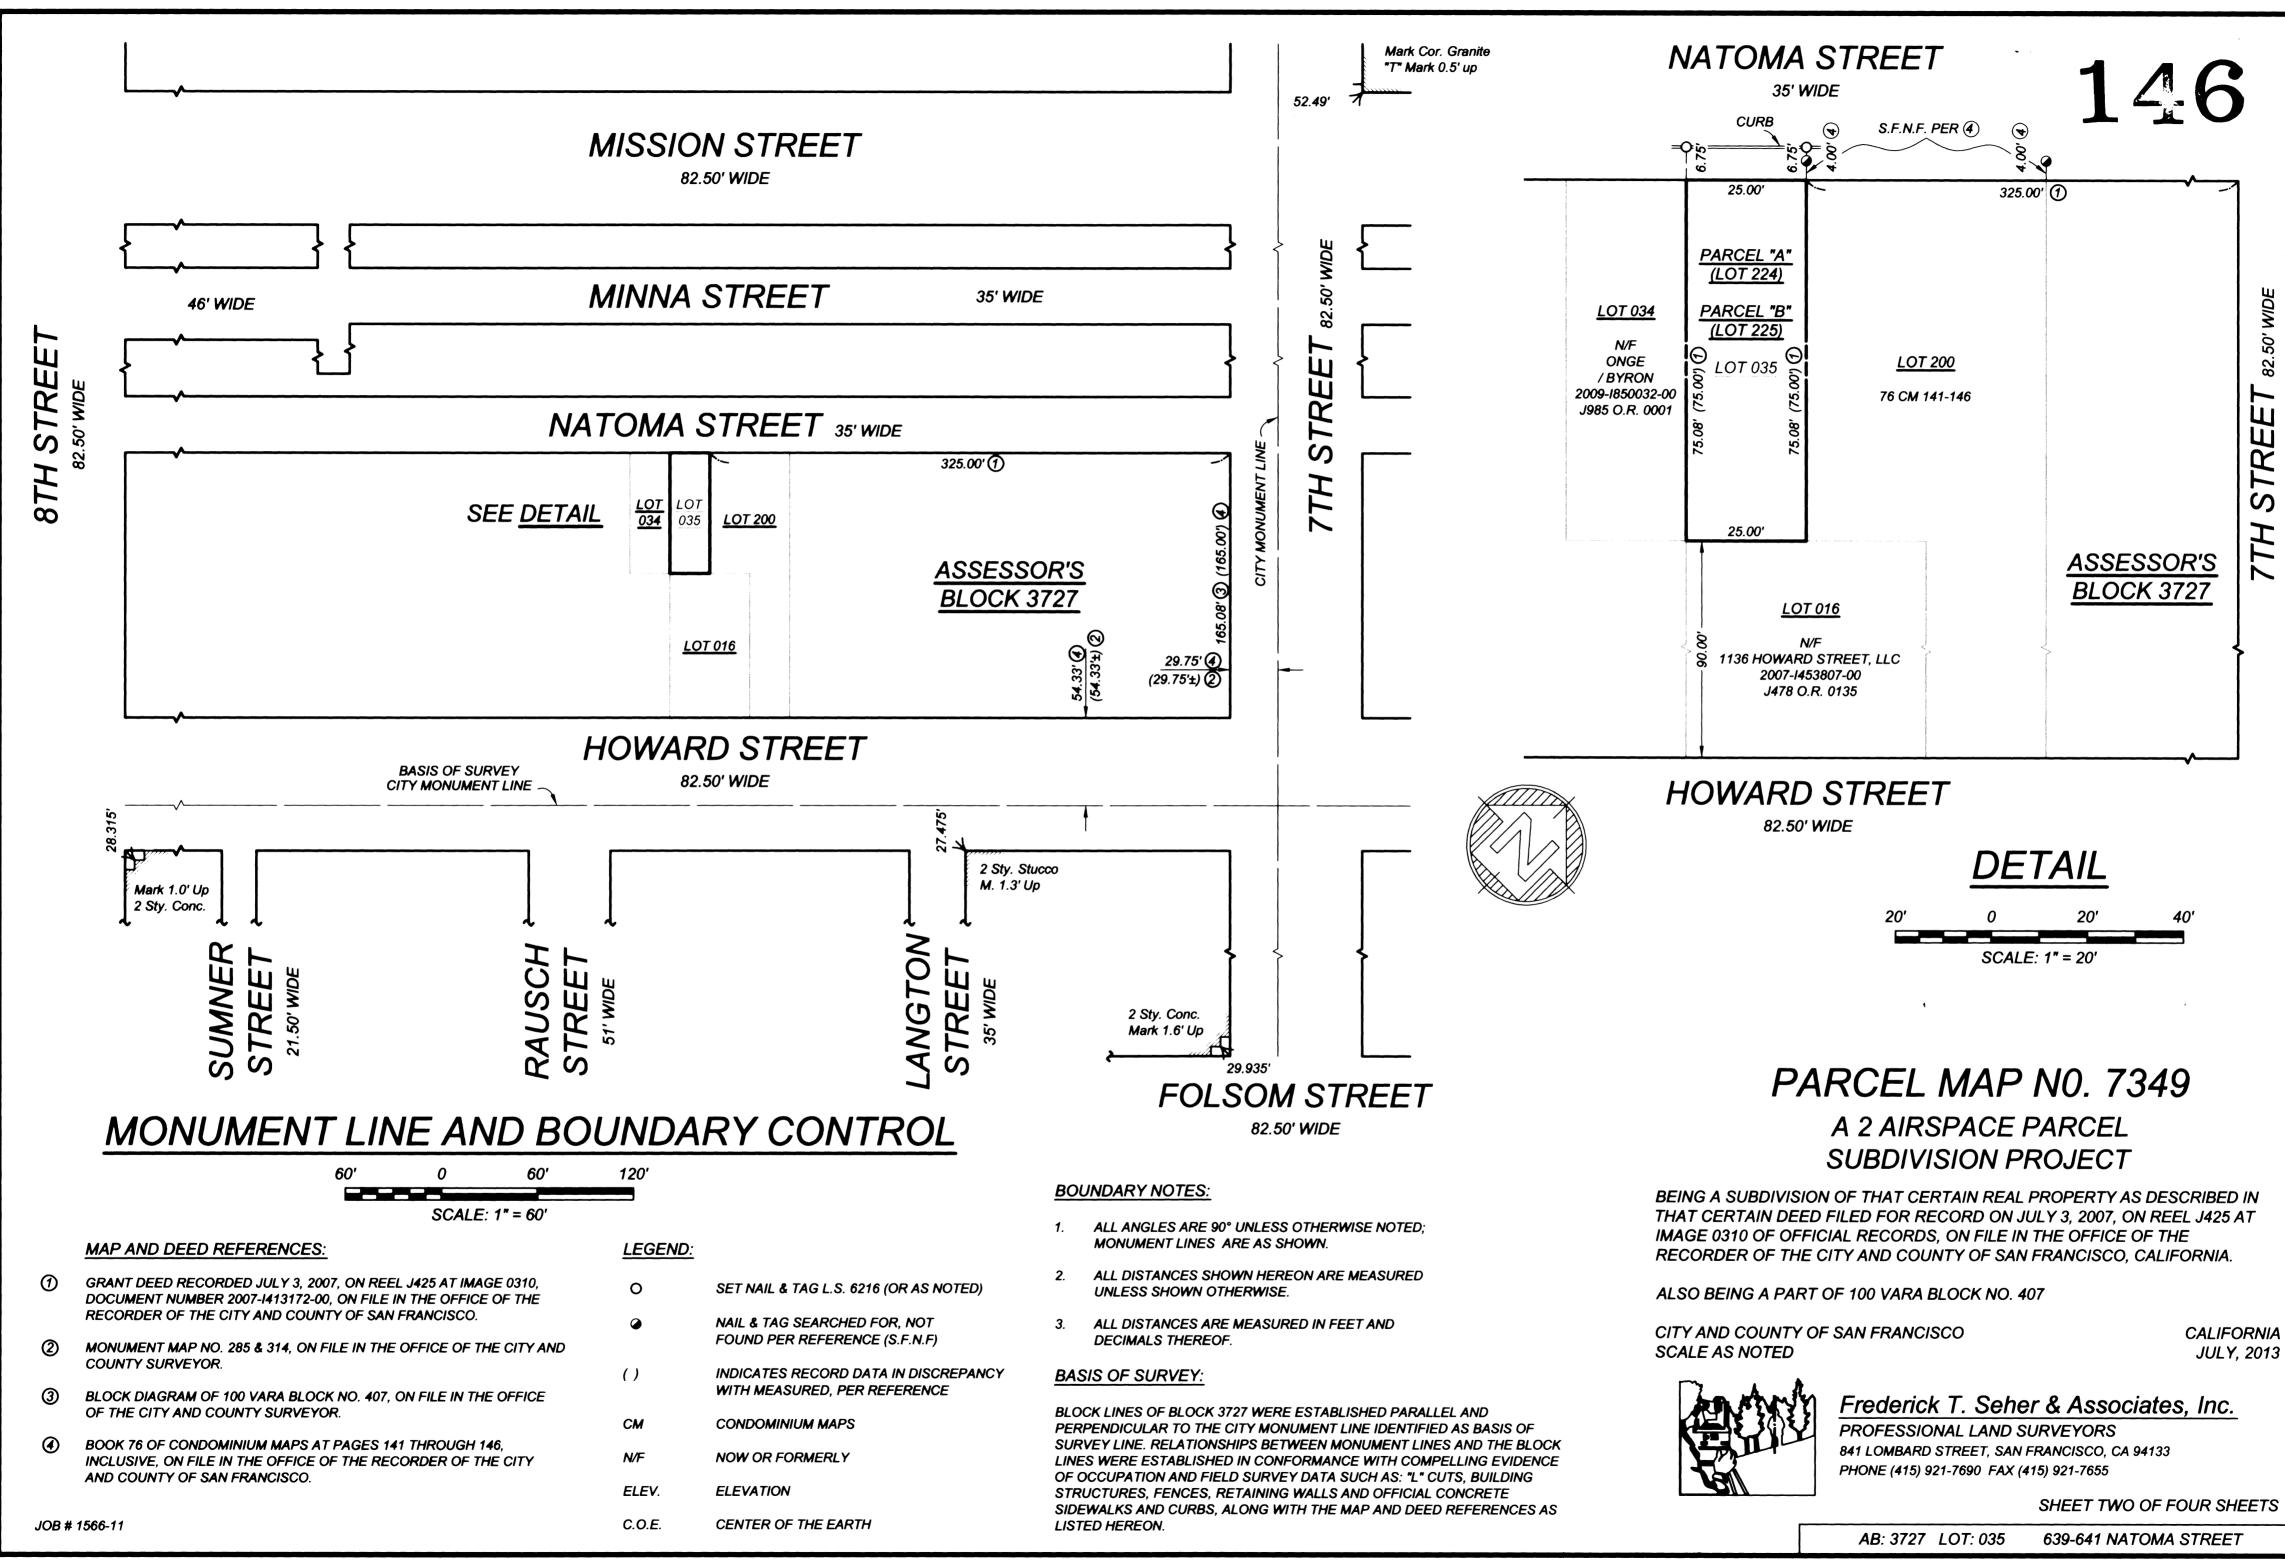

| PROP                | ERTY INFORMATION                            | APPL         | ICANT INFORMATION     |
|---------------------|---------------------------------------------|--------------|-----------------------|
| Project Address:    | 630 Natoma Street                           | Applicant:   | Scott Couture         |
| Cross Street(s):    | 7 <sup>th</sup> and 8 <sup>th</sup> Streets | Address:     | 15 Allyn Avenue       |
| Block/Lot No.:      | 3727/049                                    | City, State: | San Anselmo, CA 94960 |
| Zoning District(s): | RED / 40-X / Western SoMa SUD               | Telephone:   | (415) 482-0224        |

#### For APN/Parcel ID(s): Lot 049, Block 3727

THE LAND REFERRED TO HEREIN BELOW IS SITUATED IN THE CITY OF SAN FRANCISCO, COUNTY OF SAN FRANCISCO, STATE OF CALIFORNIA AND IS DESCRIBED AS FOLLOWS:

COMMENCING AT A POINT ON THE NORTHWESTERLY LINE OF NATOMA STREET, DISTANT THEREON 250 FEET SOUTHWESTERLY FROM THE SOUTHWESTERLY LINE OF 7TH STREET; RUNNING THENCE SOUTHWESTERLY ALONG THE NORTHWESTERLY LINE OF NATOMA STREET 25 FEET; THENCE AT A RIGHT ANGLE NORTHWESTERLY 75 FEET; THENCE AT A RIGHT ANGLE NORTHWESTERLY 25 FEET; THENCE AT A RIGHT ANGLE SOUTHEASTERLY 75 FEET TO THE NORTHWESTERLY LINE OF NATOMA STREET AND THE POINT OF COMMENCEMENT.

BEING A PORTION OF 100 VARA LOT NO. 260.