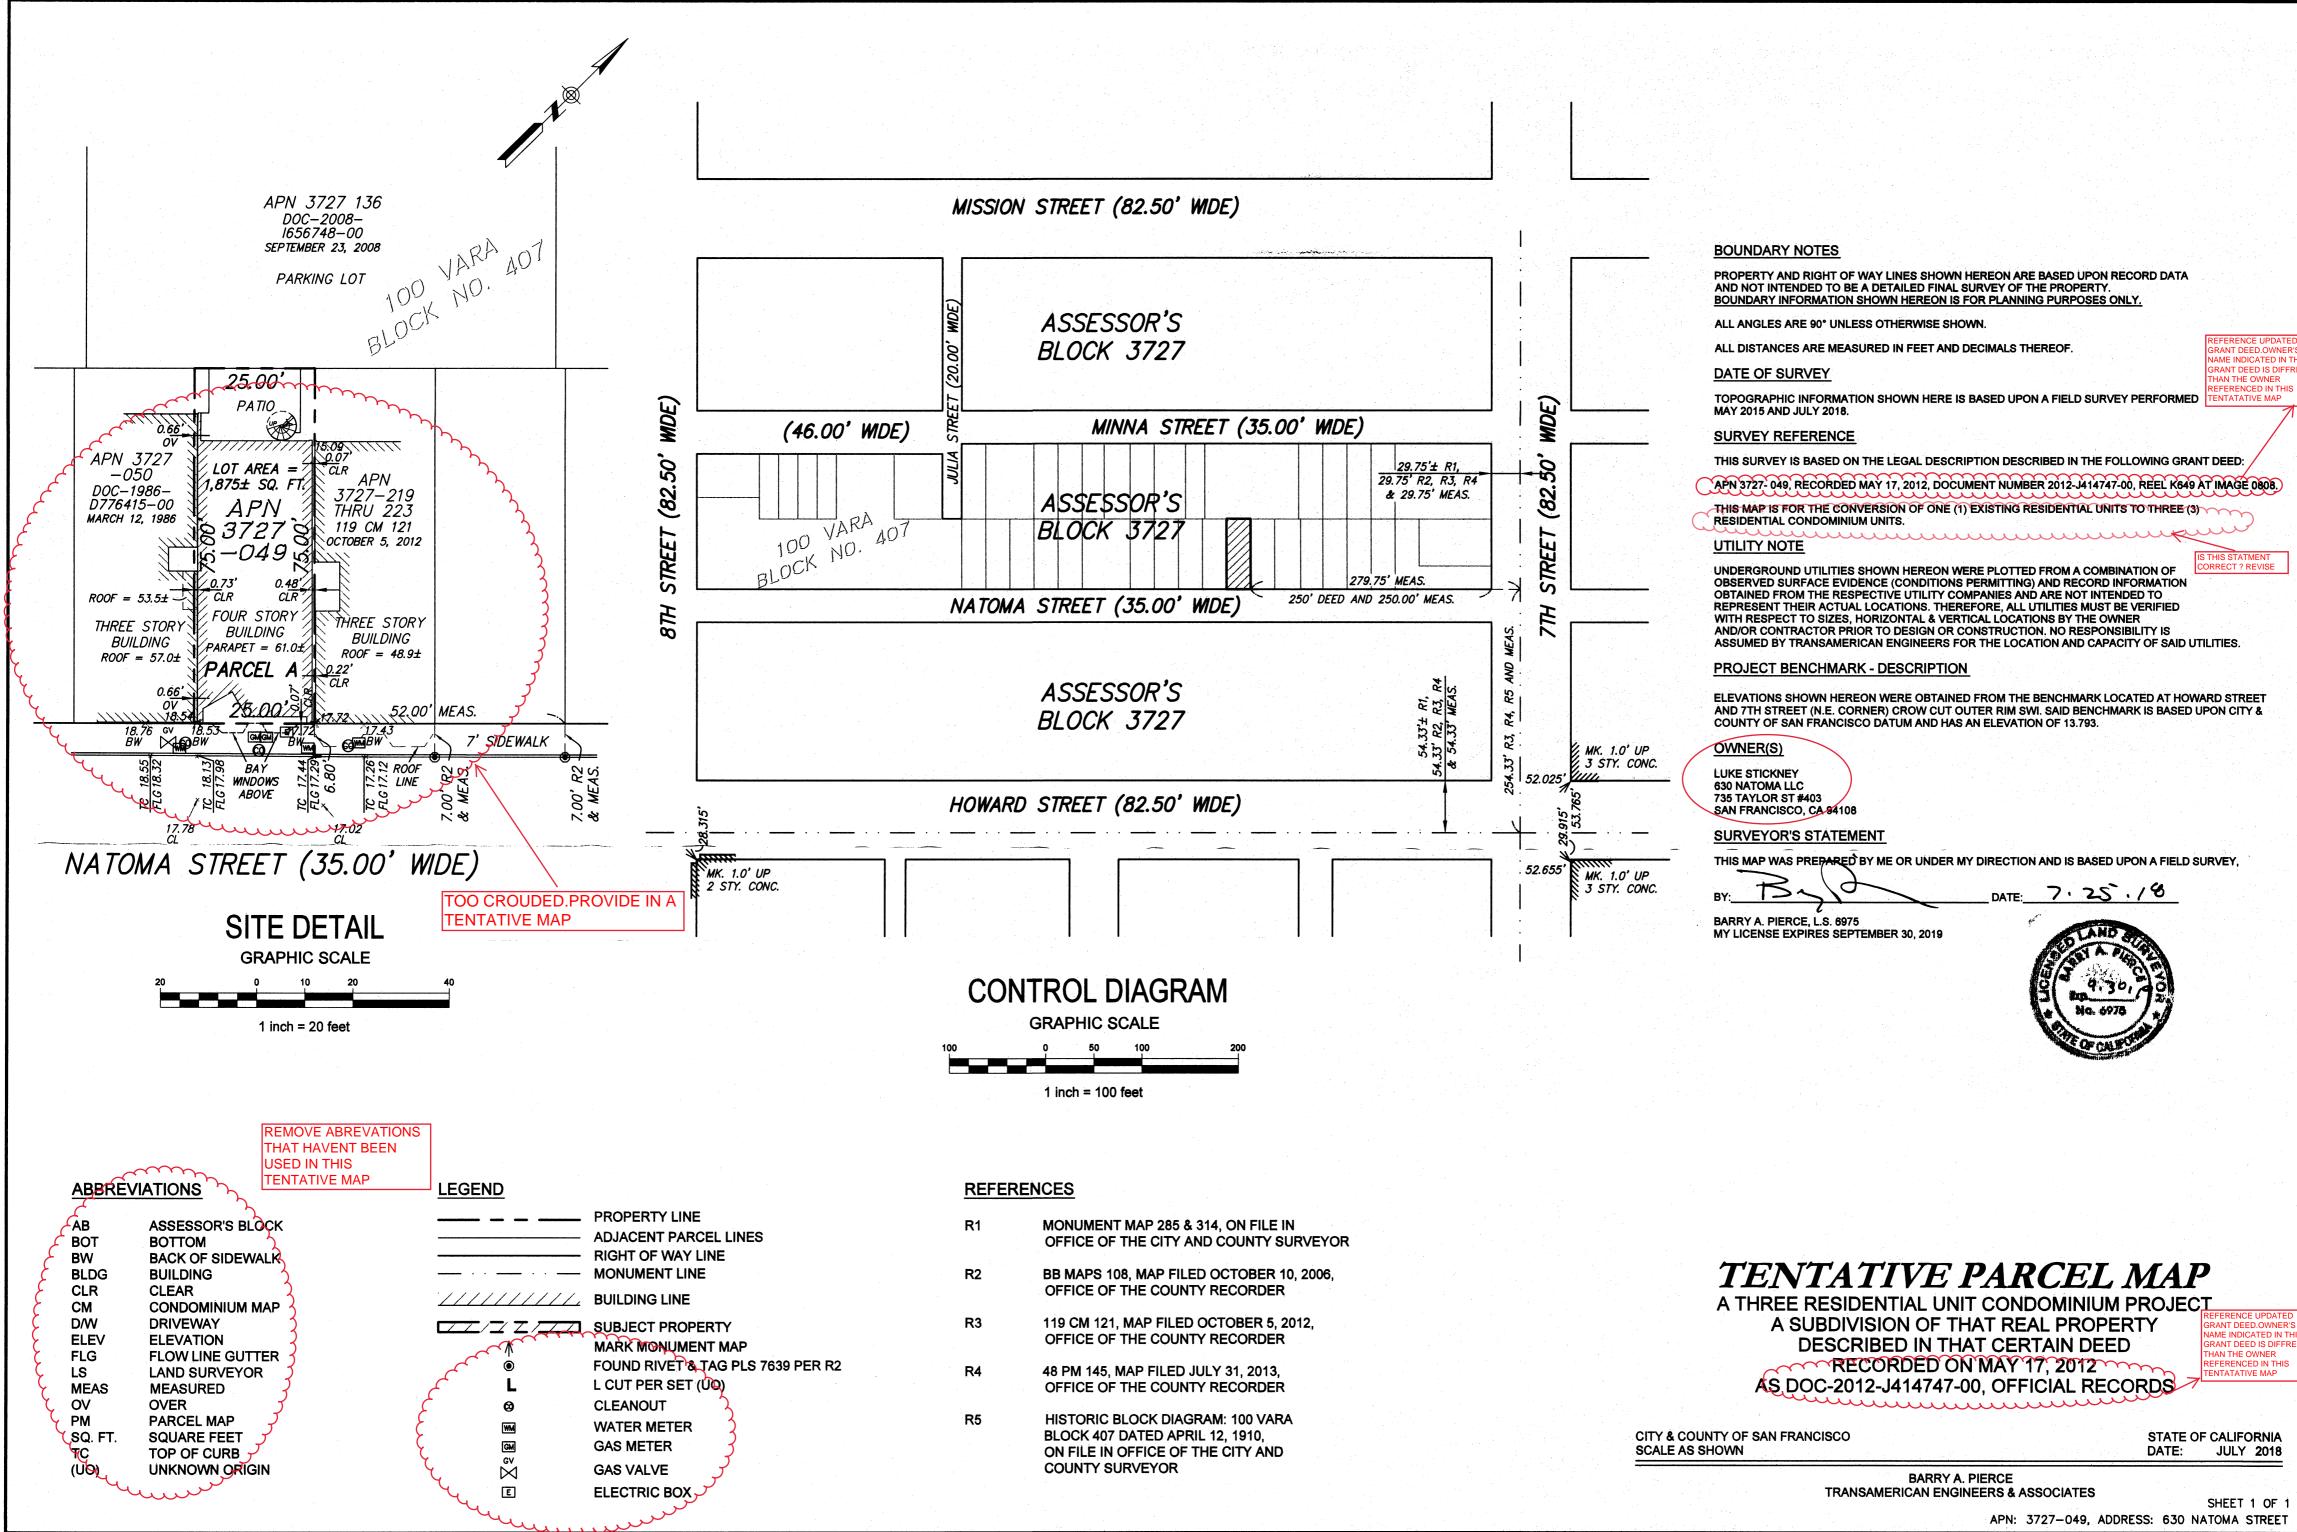

| PROP                | ERTY INFORMATION                            | APPL         | ICANT INFORMATION     |
|---------------------|---------------------------------------------|--------------|-----------------------|
| Project Address:    | 630 Natoma Street                           | Applicant:   | Scott Couture         |
| Cross Street(s):    | 7 <sup>th</sup> and 8 <sup>th</sup> Streets | Address:     | 15 Allyn Avenue       |
| Block/Lot No.:      | 3727/049                                    | City, State: | San Anselmo, CA 94960 |
| Zoning District(s): | RED / 40-X / Western SoMa SUD               | Telephone:   | (415) 482-0224        |

| PROJECT SCOPE            |                      |                   |  |  |
|--------------------------|----------------------|-------------------|--|--|
| Demolition               | New Construction     | □ Alteration      |  |  |
| Change of Use            | Façade Alteration(s) | Front Addition    |  |  |
| Rear Addition            | □ Side Addition      | Vertical Addition |  |  |
| PROJECT FEATURES         | EXISTING             | PROPOSED          |  |  |
| Building Use             | Restaurant           | Dwelling Units    |  |  |
| Front Setback            | None                 | None              |  |  |
| Side Setbacks            | None                 | None              |  |  |
| Building Depth           | 59 feet 3 inches     | 65 feet 6 inches  |  |  |
| Rear Yard                | 15 feet 9 inches     | 9 feet 6 inches   |  |  |
| Building Height          | 14 feet 9 inches     | 40 feet           |  |  |
| Number of Stories        | 1                    | 4                 |  |  |
| Number of Dwelling Units | 0                    | 3                 |  |  |
| Number of Parking Spaces | 0                    | 2                 |  |  |

#### PROJECT DESCRIPTION

The proposal includes demolition of the existing industrial building (measuring approximately 2,620 square feet) and the new construction of a four-story residential building with three dwelling units (measuring 7,700 square feet) and two off-street parking spaces. On March 23, 2016, the Zoning Administrator granted a variance for rear yard (Planning Code Section 134) and useable open space (Planning Code Section 135) (See Case No. 2015-009485VAR).

#### For APN/Parcel ID(s): Lot 049, Block 3727

THE LAND REFERRED TO HEREIN BELOW IS SITUATED IN THE CITY OF SAN FRANCISCO, COUNTY OF SAN FRANCISCO, STATE OF CALIFORNIA AND IS DESCRIBED AS FOLLOWS:

COMMENCING AT A POINT ON THE NORTHWESTERLY LINE OF NATOMA STREET, DISTANT THEREON 250 FEET SOUTHWESTERLY FROM THE SOUTHWESTERLY LINE OF 7TH STREET; RUNNING THENCE SOUTHWESTERLY ALONG THE NORTHWESTERLY LINE OF NATOMA STREET 25 FEET; THENCE AT A RIGHT ANGLE NORTHWESTERLY 75 FEET; THENCE AT A RIGHT ANGLE NORTHWESTERLY 25 FEET; THENCE AT A RIGHT ANGLE SOUTHEASTERLY 75 FEET TO THE NORTHWESTERLY LINE OF NATOMA STREET AND THE POINT OF COMMENCEMENT.

BEING A PORTION OF 100 VARA LOT NO. 260.