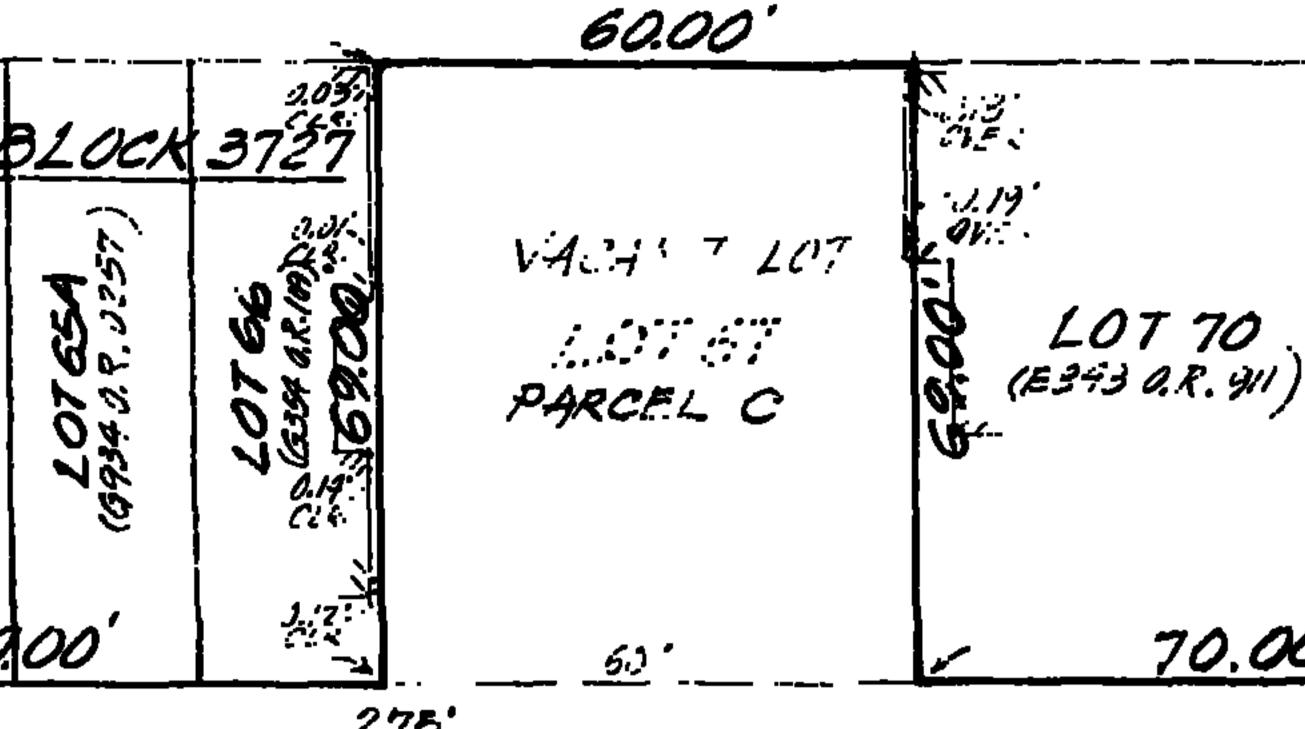

#### For APN/Parcel ID(s): Lot 049, Block 3727

THE LAND REFERRED TO HEREIN BELOW IS SITUATED IN THE CITY OF SAN FRANCISCO, COUNTY OF SAN FRANCISCO, STATE OF CALIFORNIA AND IS DESCRIBED AS FOLLOWS:

COMMENCING AT A POINT ON THE NORTHWESTERLY LINE OF NATOMA STREET, DISTANT THEREON 250 FEET SOUTHWESTERLY FROM THE SOUTHWESTERLY LINE OF 7TH STREET; RUNNING THENCE SOUTHWESTERLY ALONG THE NORTHWESTERLY LINE OF NATOMA STREET 25 FEET; THENCE AT A RIGHT ANGLE NORTHWESTERLY 75 FEET; THENCE AT A RIGHT ANGLE NORTHWESTERLY 25 FEET; THENCE AT A RIGHT ANGLE SOUTHEASTERLY 75 FEET TO THE NORTHWESTERLY LINE OF NATOMA STREET AND THE POINT OF COMMENCEMENT.

BEING A PORTION OF 100 VARA LOT NO. 260.