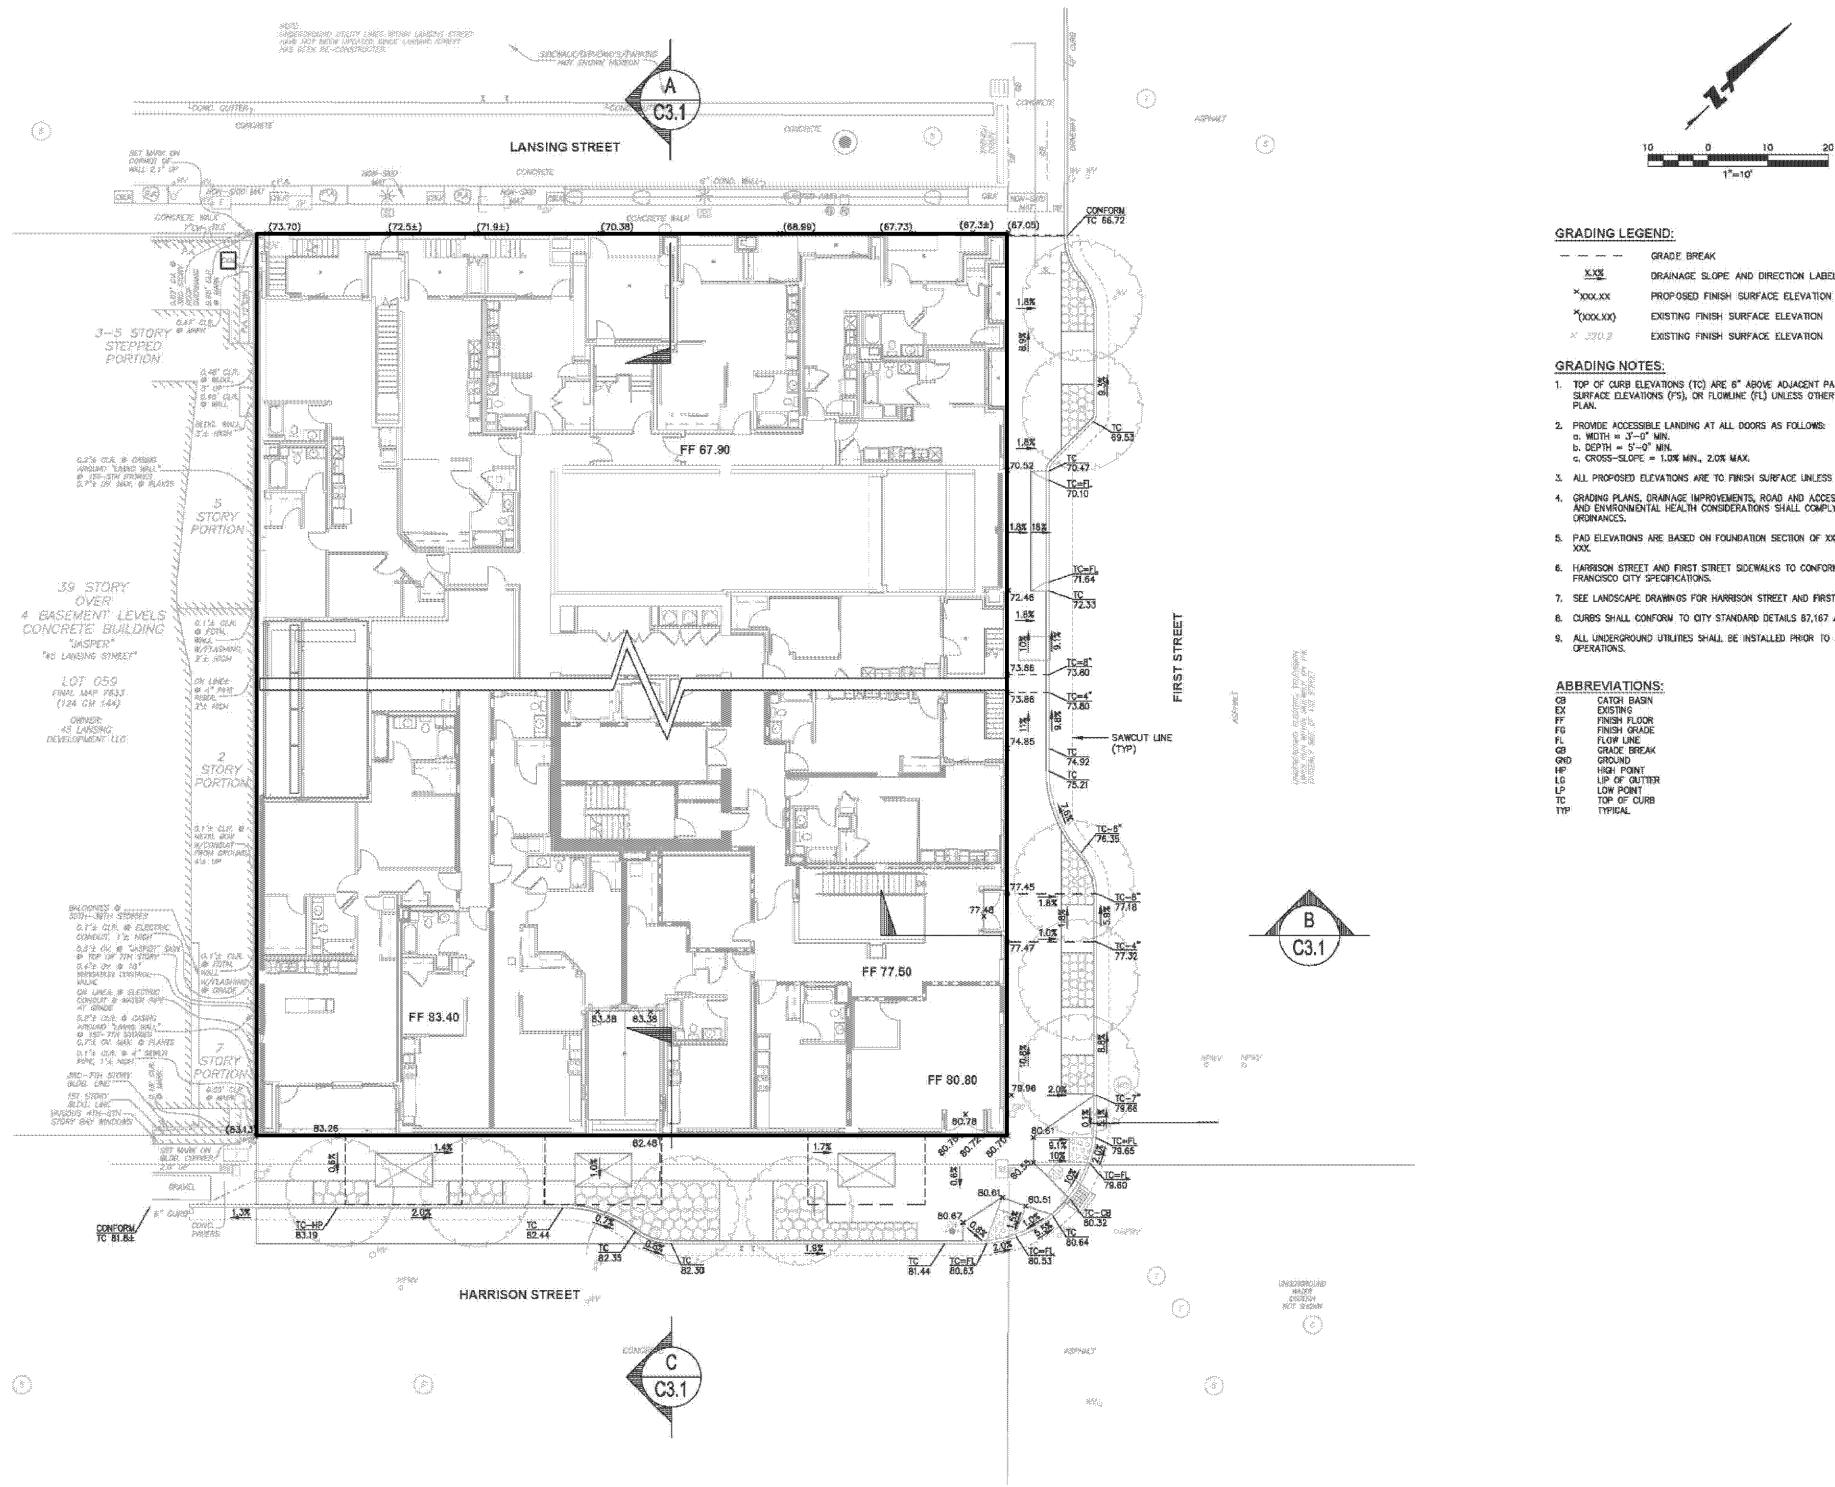

| PROJECT SCOPE            |                      |                   |  |  |
|--------------------------|----------------------|-------------------|--|--|
| Demolition               | New Construction     | □ Alteration      |  |  |
| Change of Use            | Façade Alteration(s) | Front Addition    |  |  |
| Rear Addition            | □ Side Addition      | Vertical Addition |  |  |
| PROJECT FEATURES         | EXISTING             | PROPOSED          |  |  |
| Building Use             | Restaurant           | Dwelling Units    |  |  |
| Front Setback            | None                 | None              |  |  |
| Side Setbacks            | None                 | None              |  |  |
| Building Depth           | 59 feet 3 inches     | 65 feet 6 inches  |  |  |
| Rear Yard                | 15 feet 9 inches     | 9 feet 6 inches   |  |  |
| Building Height          | 14 feet 9 inches     | 40 feet           |  |  |
| Number of Stories        | 1                    | 4                 |  |  |
| Number of Dwelling Units | 0                    | 3                 |  |  |
| Number of Parking Spaces | 0                    | 2                 |  |  |

#### PROJECT DESCRIPTION

The proposal includes demolition of the existing industrial building (measuring approximately 2,620 square feet) and the new construction of a four-story residential building with three dwelling units (measuring 7,700 square feet) and two off-street parking spaces. On March 23, 2016, the Zoning Administrator granted a variance for rear yard (Planning Code Section 134) and useable open space (Planning Code Section 135) (See Case No. 2015-009485VAR).