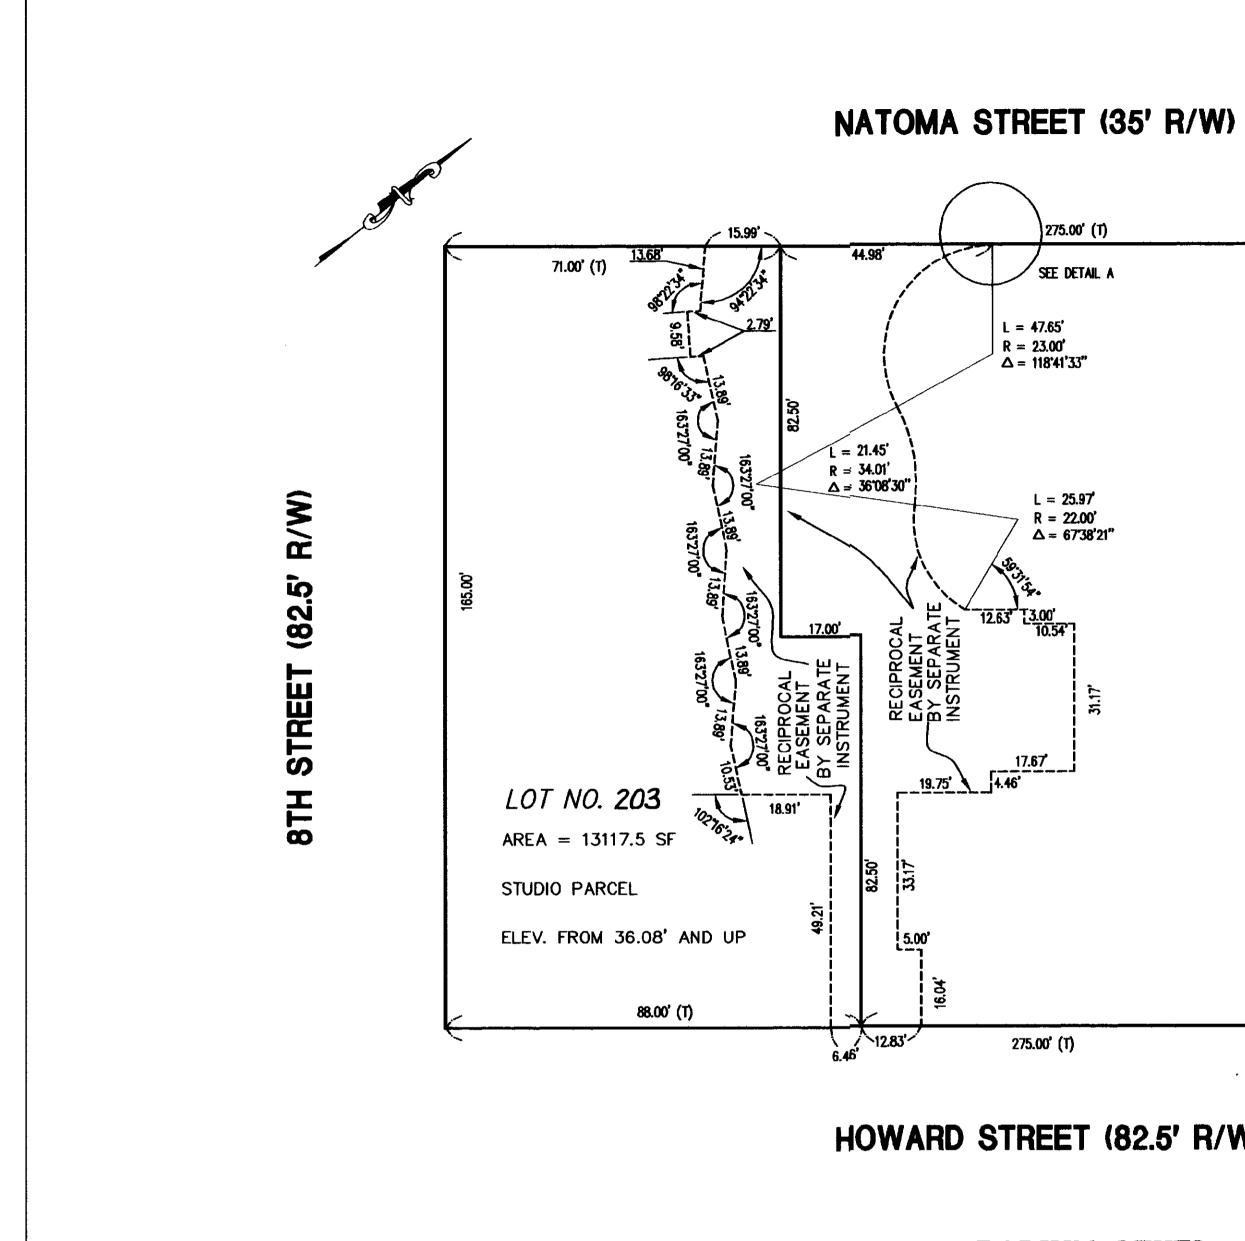

# THIS IS NOT A BILL.

This is a notice regarding the tentative approval of a subdivision of real property at the following location(s):

Address: 630 Natoma Street APN: 3727/049

Public Works hereby approves Tentative Parcel Map 9804, being a 3-Units Condominium Project on stated parcel.

#### **PROJECT DESCRIPTION:**

The proposal is a request for Condominium Conversion, pursuant to the California Subdivision Map Act and the San Francisco Subdivision Code, of a new building with three dwelling units at 630 Natoma Street. Requests for Condominium Conversion are under the jurisdiction of the Department of Public Works but are referred to the Planning Department to ensure that the request complies with all applicable requirements of the Planning Code and the goals and objectives of the General Plan.

#### PROJECT DESCRIPTION

The proposal includes demolition of the existing industrial building (measuring approximately 2,620 square feet) and the new construction of a four-story residential building with three dwelling units (measuring 7,700 square feet) and two off-street parking spaces. On March 23, 2016, the Zoning Administrator granted a variance for rear yard (Planning Code Section 134) and useable open space (Planning Code Section 135) (See Case No. 2015-009485VAR).

Number of Units in Project: 3

This subdivision creates an airspace: K No C Yes (shown on Tentative Map) This subdivision creates an addition to an existing building K No C Yes (shown on Tentative Map)

|                  | Indicate project type                                                          |
|------------------|--------------------------------------------------------------------------------|
| Residential Only | X                                                                              |
| Mixed-Use        | If checked,<br>Number of residential unit(s):<br>Number of commercial unit(s): |