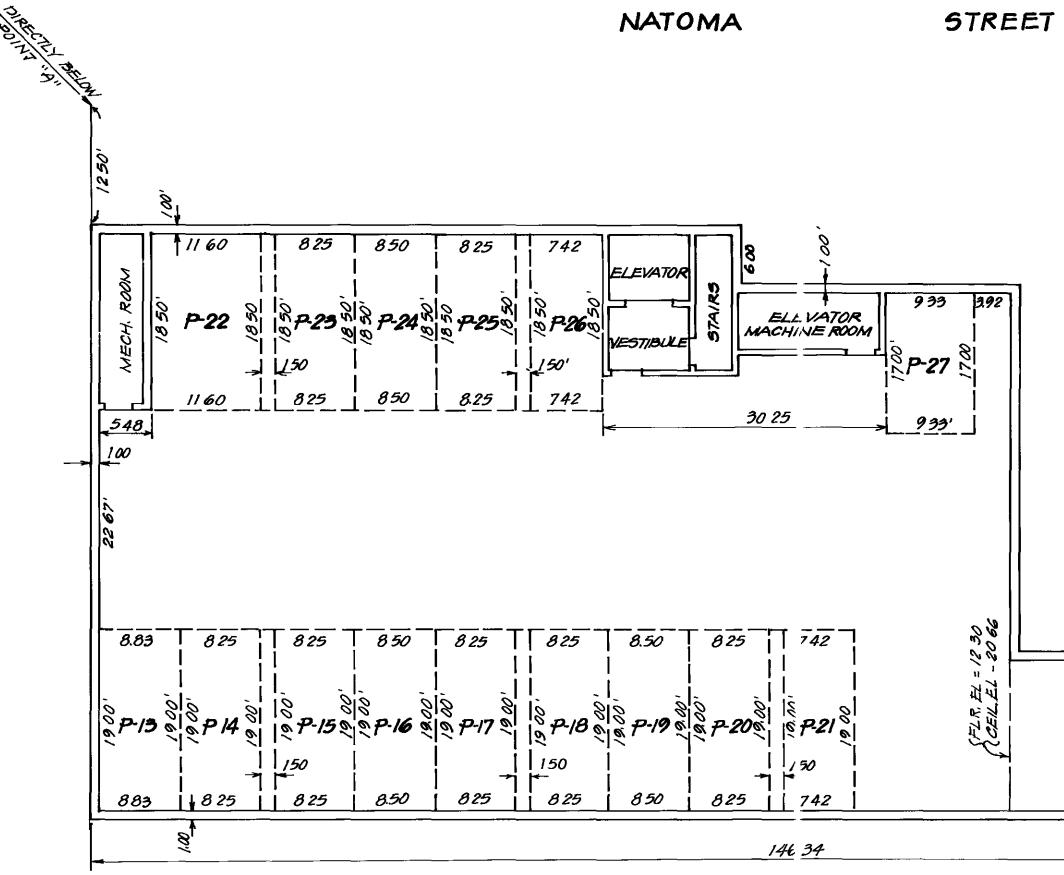

# THIS IS NOT A BILL.

This is a notice regarding the tentative approval of a subdivision of real property at the following location(s):

Address: 630 Natoma Street APN: 3727/049

Public Works hereby approves Tentative Parcel Map 9804, being a 3-Units Condominium Project on stated parcel.

#### **PROJECT DESCRIPTION:**

The proposal is a request for Condominium Conversion, pursuant to the California Subdivision Map Act and the San Francisco Subdivision Code, of a new building with three dwelling units at 630 Natoma Street. Requests for Condominium Conversion are under the jurisdiction of the Department of Public Works but are referred to the Planning Department to ensure that the request complies with all applicable requirements of the Planning Code and the goals and objectives of the General Plan.

| PROJECT SCOPE            |                      |                   |  |  |
|--------------------------|----------------------|-------------------|--|--|
| Demolition               | New Construction     | □ Alteration      |  |  |
| Change of Use            | Façade Alteration(s) | Front Addition    |  |  |
| Rear Addition            | □ Side Addition      | Vertical Addition |  |  |
| PROJECT FEATURES         | EXISTING             | PROPOSED          |  |  |
| Building Use             | Restaurant           | Dwelling Units    |  |  |
| Front Setback            | None                 | None              |  |  |
| Side Setbacks            | None                 | None              |  |  |
| Building Depth           | 59 feet 3 inches     | 65 feet 6 inches  |  |  |
| Rear Yard                | 15 feet 9 inches     | 9 feet 6 inches   |  |  |
| Building Height          | 14 feet 9 inches     | 40 feet           |  |  |
| Number of Stories        | 1                    | 4                 |  |  |
| Number of Dwelling Units | 0                    | 3                 |  |  |
| Number of Parking Spaces | 0                    | 2                 |  |  |

#### PROJECT DESCRIPTION

The proposal includes demolition of the existing industrial building (measuring approximately 2,620 square feet) and the new construction of a four-story residential building with three dwelling units (measuring 7,700 square feet) and two off-street parking spaces. On March 23, 2016, the Zoning Administrator granted a variance for rear yard (Planning Code Section 134) and useable open space (Planning Code Section 135) (See Case No. 2015-009485VAR).

Number of Units in Project: 3

This subdivision creates an airspace: K No C Yes (shown on Tentative Map) This subdivision creates an addition to an existing building K No C Yes (shown on Tentative Map)

|                  | Indicate project type                                                          |
|------------------|--------------------------------------------------------------------------------|
| Residential Only | X                                                                              |
| Mixed-Use        | If checked,<br>Number of residential unit(s):<br>Number of commercial unit(s): |