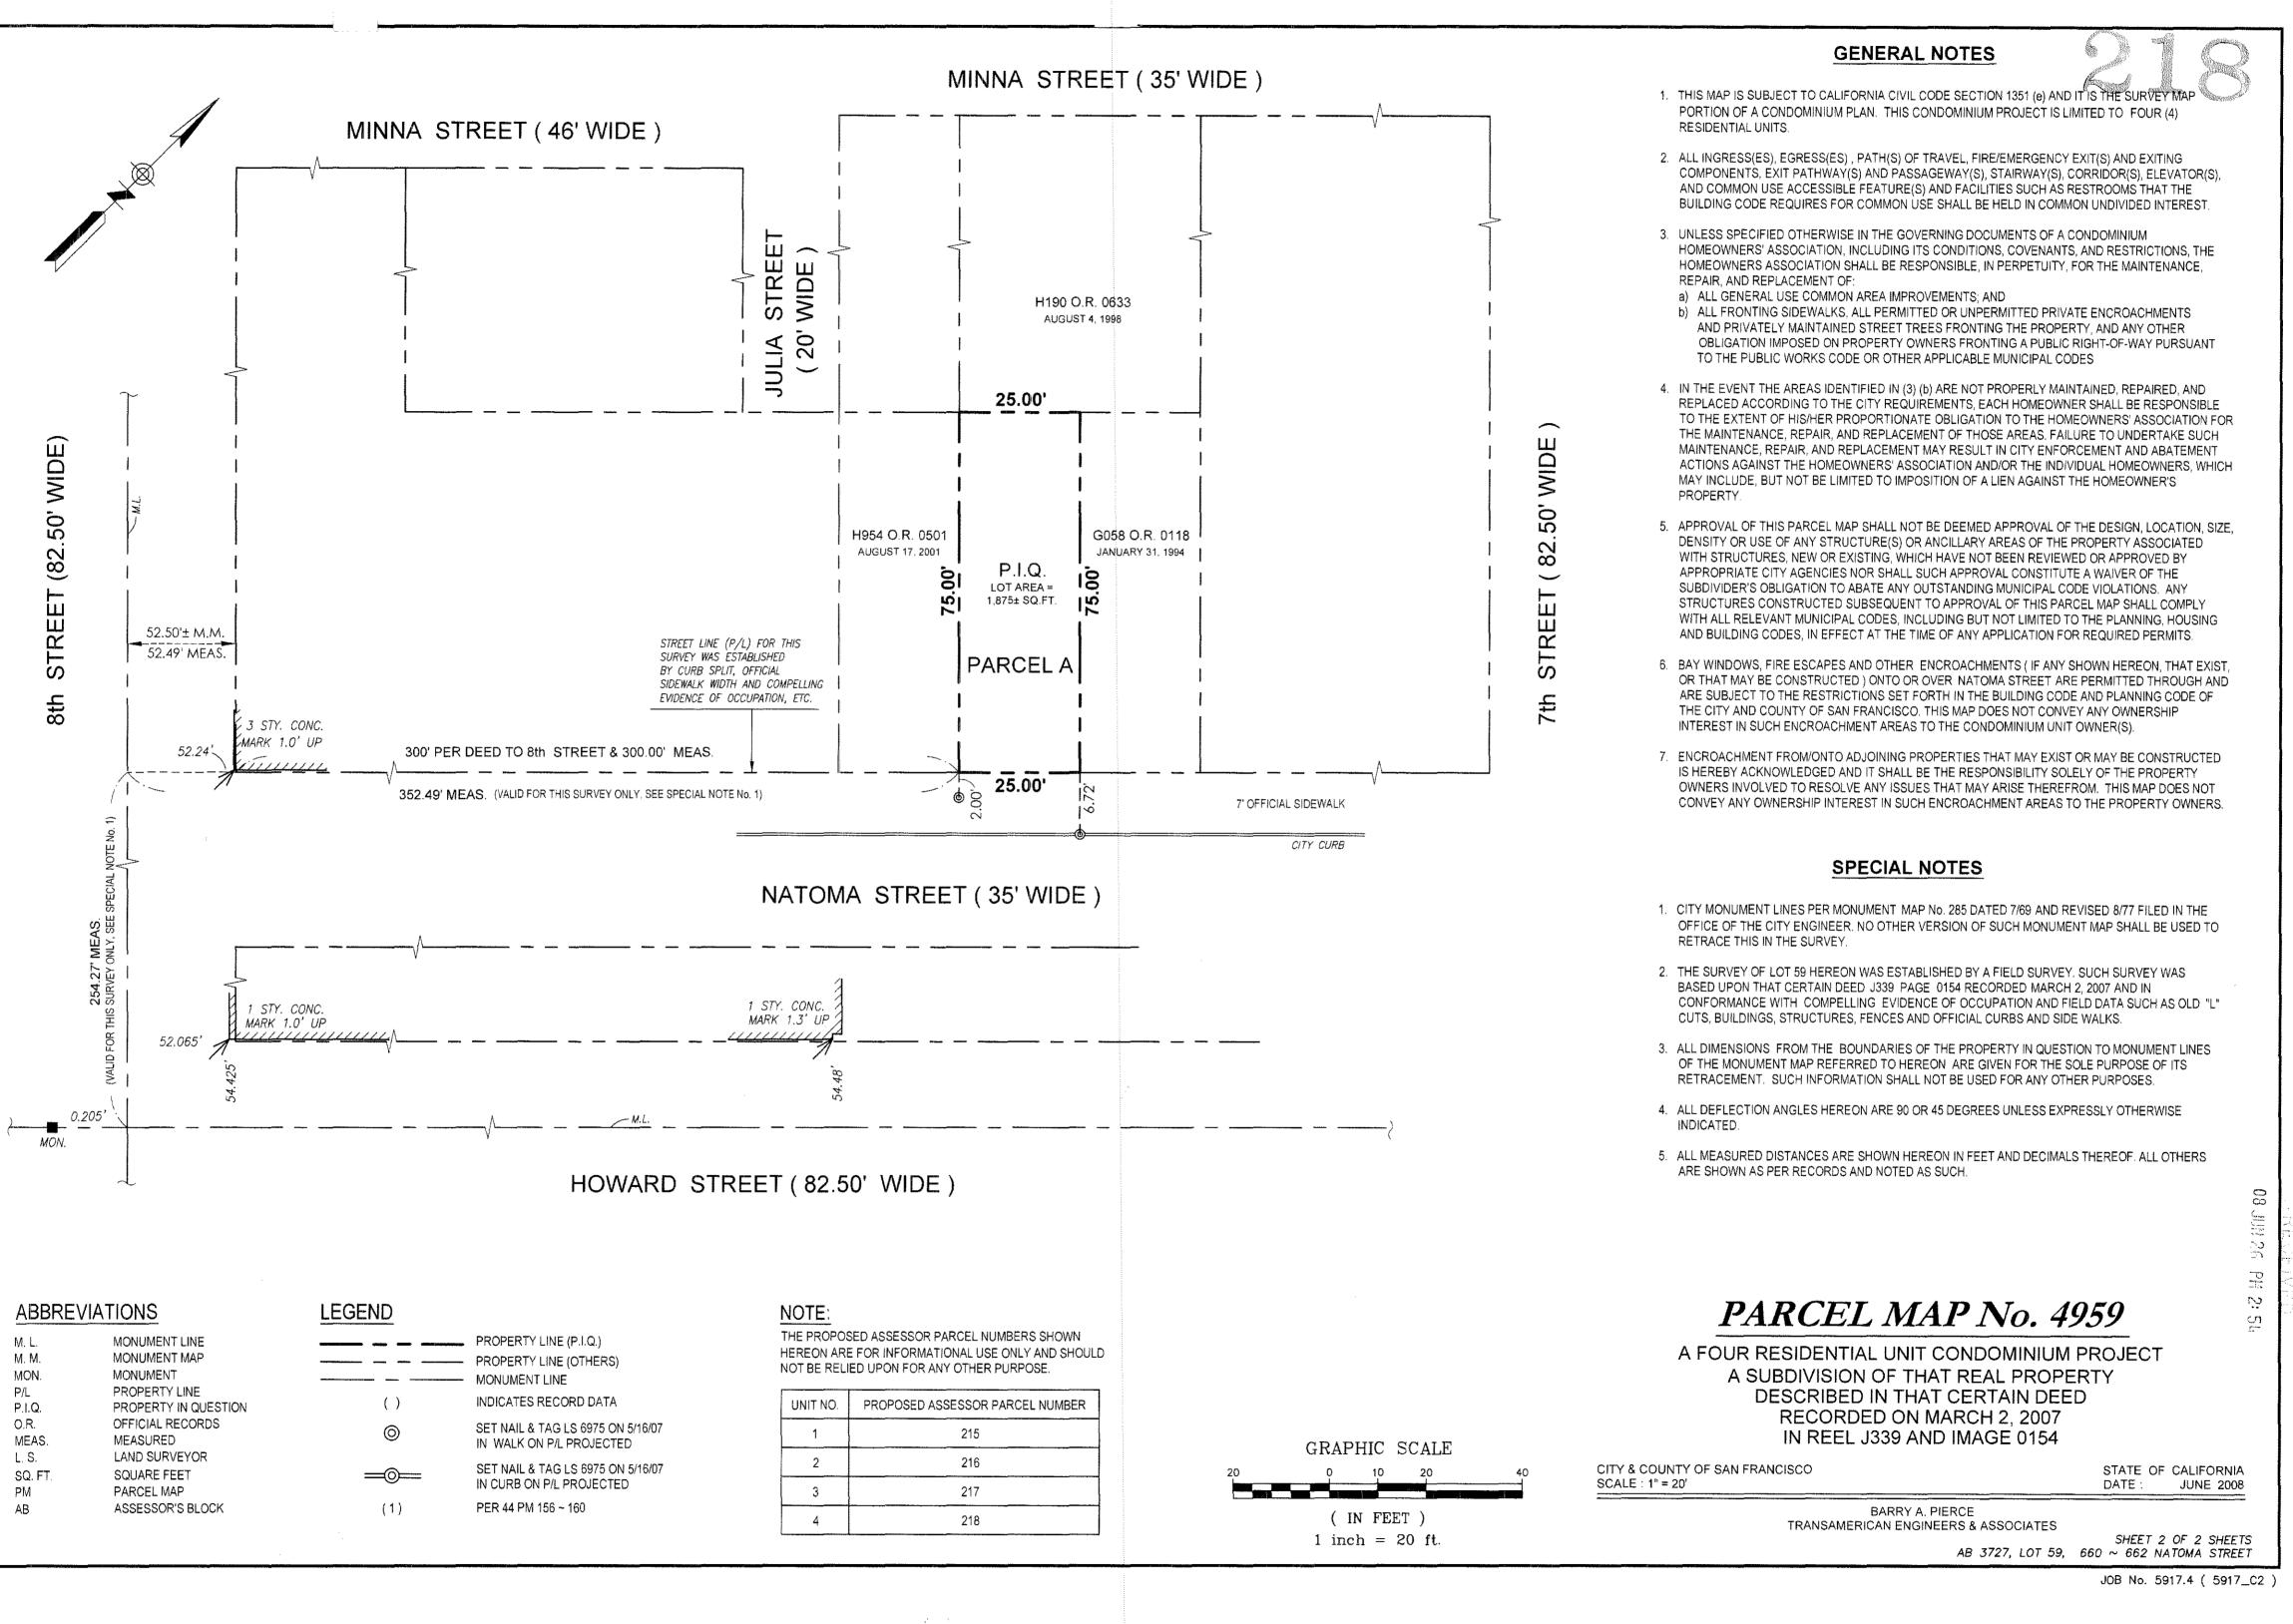

# THIS IS NOT A BILL.

This is a notice regarding the tentative approval of a subdivision of real property at the following location(s):

Address: 630 Natoma Street APN: 3727/049

Public Works hereby approves Tentative Parcel Map 9804, being a 3-Units Condominium Project on stated parcel.

| PROP                | ERTY INFORMATION                            | APPL         | ICANT INFORMATION     |
|---------------------|---------------------------------------------|--------------|-----------------------|
| Project Address:    | 630 Natoma Street                           | Applicant:   | Scott Couture         |
| Cross Street(s):    | 7 <sup>th</sup> and 8 <sup>th</sup> Streets | Address:     | 15 Allyn Avenue       |
| Block/Lot No.:      | 3727/049                                    | City, State: | San Anselmo, CA 94960 |
| Zoning District(s): | RED / 40-X / Western SoMa SUD               | Telephone:   | (415) 482-0224        |

| PROJECT SCOPE            |                      |                   |  |  |
|--------------------------|----------------------|-------------------|--|--|
| Demolition               | New Construction     | □ Alteration      |  |  |
| Change of Use            | Façade Alteration(s) | Front Addition    |  |  |
| Rear Addition            | □ Side Addition      | Vertical Addition |  |  |
| PROJECT FEATURES         | EXISTING             | PROPOSED          |  |  |
| Building Use             | Restaurant           | Dwelling Units    |  |  |
| Front Setback            | None                 | None              |  |  |
| Side Setbacks            | None                 | None              |  |  |
| Building Depth           | 59 feet 3 inches     | 65 feet 6 inches  |  |  |
| Rear Yard                | 15 feet 9 inches     | 9 feet 6 inches   |  |  |
| Building Height          | 14 feet 9 inches     | 40 feet           |  |  |
| Number of Stories        | 1                    | 4                 |  |  |
| Number of Dwelling Units | 0                    | 3                 |  |  |
| Number of Parking Spaces | 0                    | 2                 |  |  |

#### For APN/Parcel ID(s): Lot 049, Block 3727

THE LAND REFERRED TO HEREIN BELOW IS SITUATED IN THE CITY OF SAN FRANCISCO, COUNTY OF SAN FRANCISCO, STATE OF CALIFORNIA AND IS DESCRIBED AS FOLLOWS:

COMMENCING AT A POINT ON THE NORTHWESTERLY LINE OF NATOMA STREET, DISTANT THEREON 250 FEET SOUTHWESTERLY FROM THE SOUTHWESTERLY LINE OF 7TH STREET; RUNNING THENCE SOUTHWESTERLY ALONG THE NORTHWESTERLY LINE OF NATOMA STREET 25 FEET; THENCE AT A RIGHT ANGLE NORTHWESTERLY 75 FEET; THENCE AT A RIGHT ANGLE NORTHWESTERLY 25 FEET; THENCE AT A RIGHT ANGLE SOUTHEASTERLY 75 FEET TO THE NORTHWESTERLY LINE OF NATOMA STREET AND THE POINT OF COMMENCEMENT.