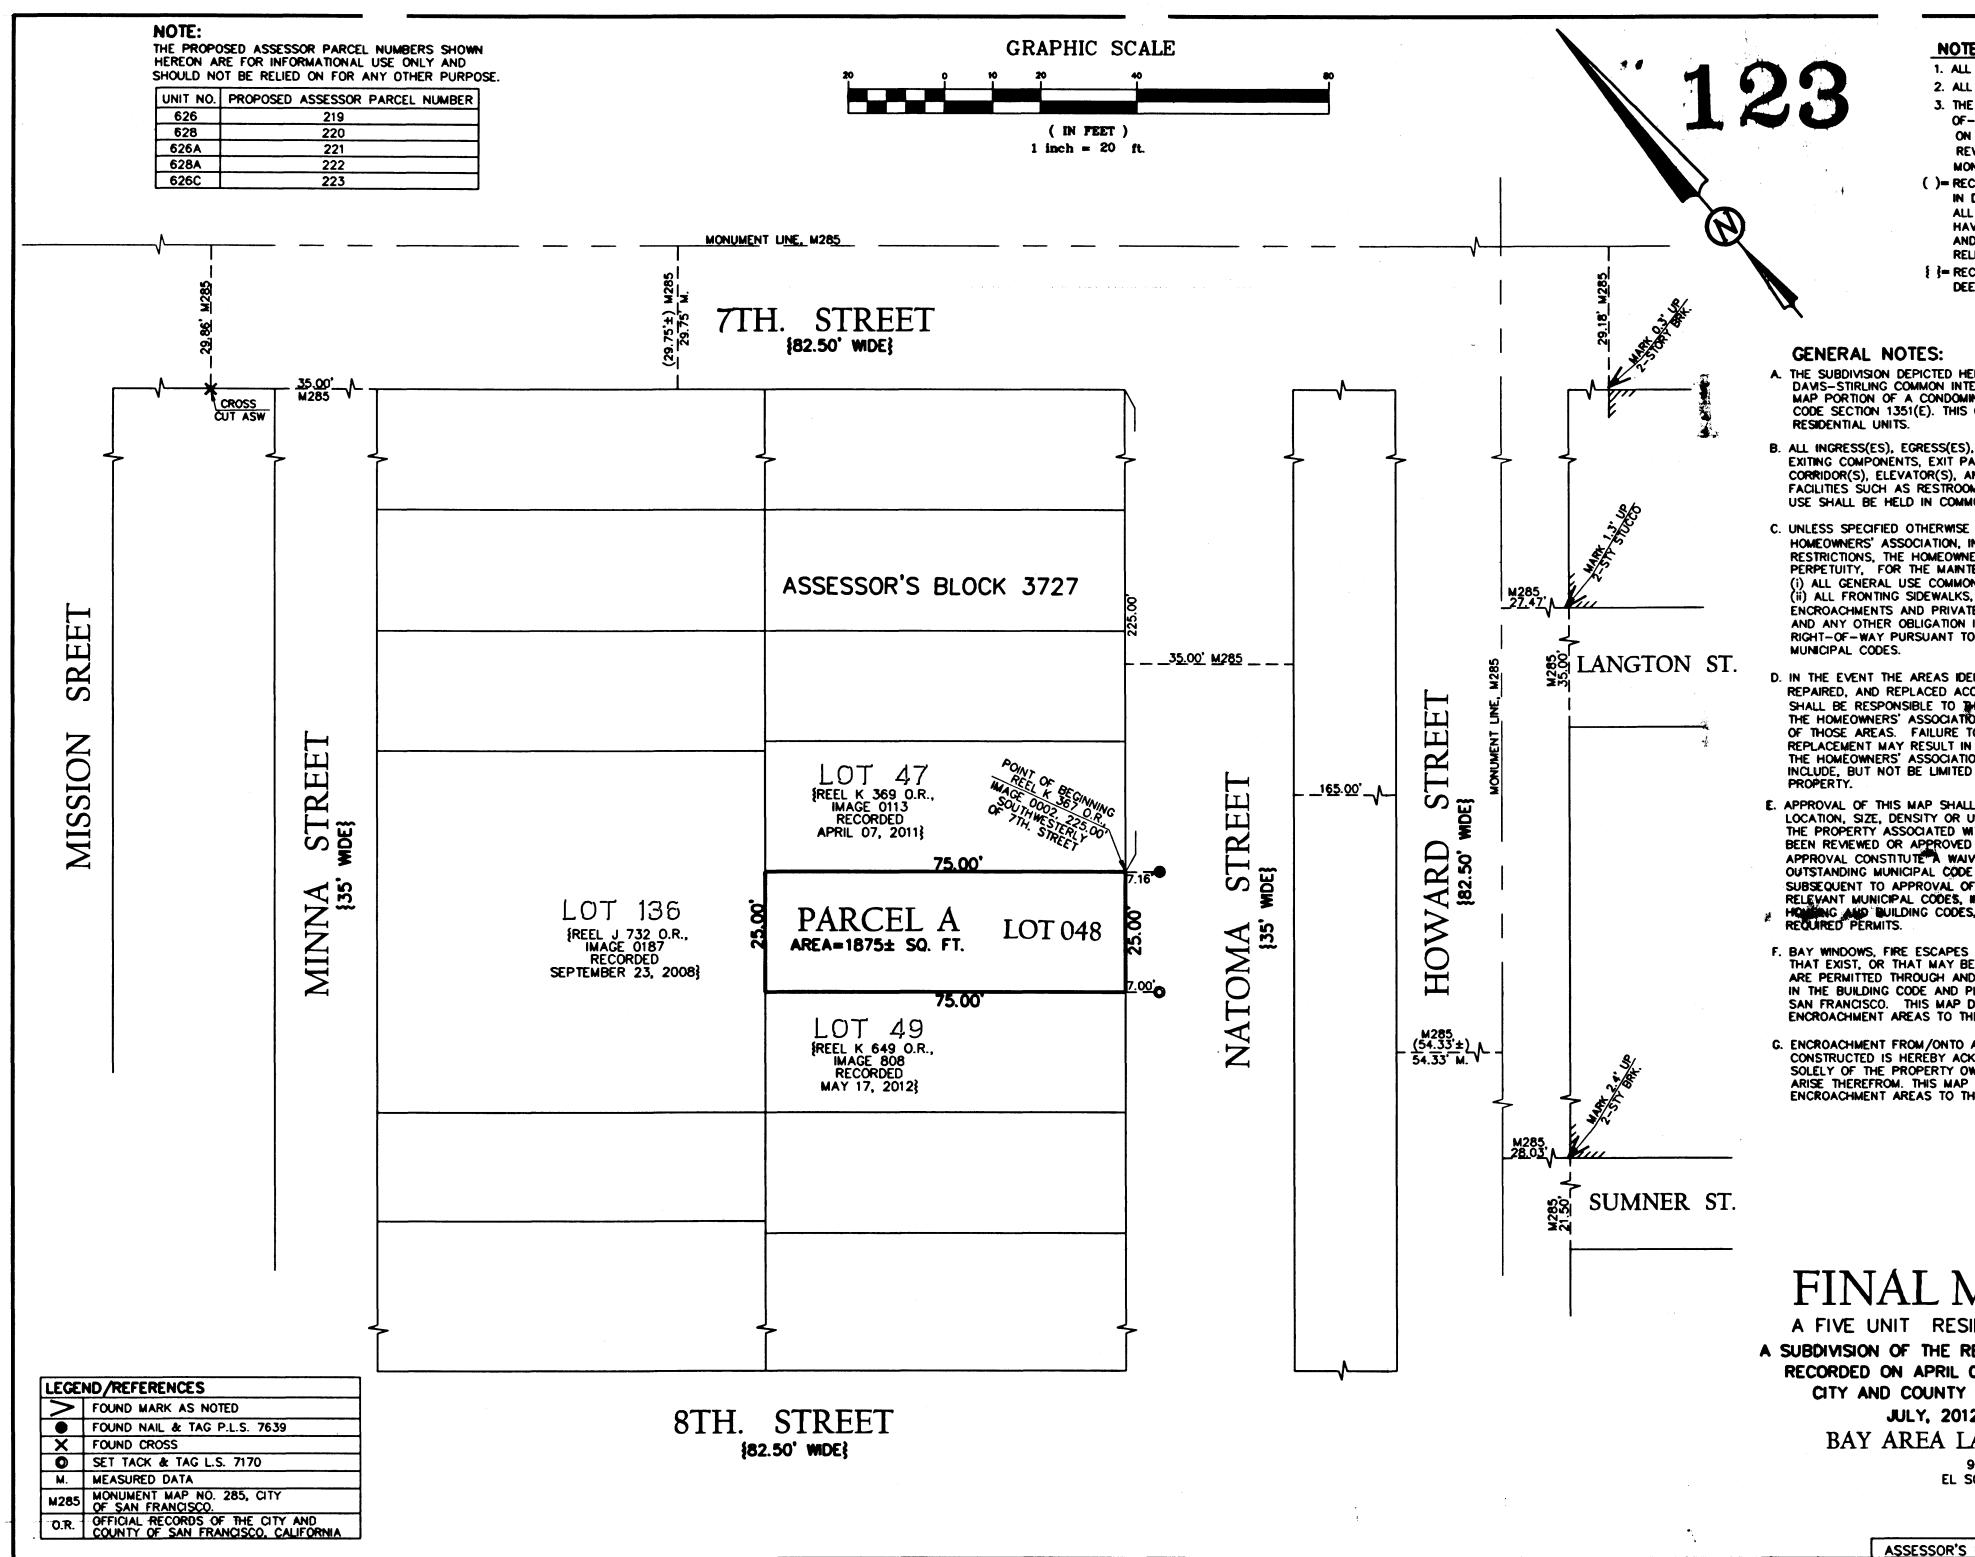

| PROP                | ERTY INFORMATION                            | APPL         | ICANT INFORMATION     |
|---------------------|---------------------------------------------|--------------|-----------------------|
| Project Address:    | 630 Natoma Street                           | Applicant:   | Scott Couture         |
| Cross Street(s):    | 7 <sup>th</sup> and 8 <sup>th</sup> Streets | Address:     | 15 Allyn Avenue       |
| Block/Lot No.:      | 3727/049                                    | City, State: | San Anselmo, CA 94960 |
| Zoning District(s): | RED / 40-X / Western SoMa SUD               | Telephone:   | (415) 482-0224        |

| PROJECT SCOPE            |                      |                   |  |  |
|--------------------------|----------------------|-------------------|--|--|
| Demolition               | New Construction     | □ Alteration      |  |  |
| Change of Use            | Façade Alteration(s) | Front Addition    |  |  |
| Rear Addition            | □ Side Addition      | Vertical Addition |  |  |
| PROJECT FEATURES         | EXISTING             | PROPOSED          |  |  |
| Building Use             | Restaurant           | Dwelling Units    |  |  |
| Front Setback            | None                 | None              |  |  |
| Side Setbacks            | None                 | None              |  |  |
| Building Depth           | 59 feet 3 inches     | 65 feet 6 inches  |  |  |
| Rear Yard                | 15 feet 9 inches     | 9 feet 6 inches   |  |  |
| Building Height          | 14 feet 9 inches     | 40 feet           |  |  |
| Number of Stories        | 1                    | 4                 |  |  |
| Number of Dwelling Units | 0                    | 3                 |  |  |
| Number of Parking Spaces | 0                    | 2                 |  |  |

#### PROJECT DESCRIPTION

The proposal includes demolition of the existing industrial building (measuring approximately 2,620 square feet) and the new construction of a four-story residential building with three dwelling units (measuring 7,700 square feet) and two off-street parking spaces. On March 23, 2016, the Zoning Administrator granted a variance for rear yard (Planning Code Section 134) and useable open space (Planning Code Section 135) (See Case No. 2015-009485VAR).

#### For APN/Parcel ID(s): Lot 049, Block 3727

THE LAND REFERRED TO HEREIN BELOW IS SITUATED IN THE CITY OF SAN FRANCISCO, COUNTY OF SAN FRANCISCO, STATE OF CALIFORNIA AND IS DESCRIBED AS FOLLOWS:

COMMENCING AT A POINT ON THE NORTHWESTERLY LINE OF NATOMA STREET, DISTANT THEREON 250 FEET SOUTHWESTERLY FROM THE SOUTHWESTERLY LINE OF 7TH STREET; RUNNING THENCE SOUTHWESTERLY ALONG THE NORTHWESTERLY LINE OF NATOMA STREET 25 FEET; THENCE AT A RIGHT ANGLE NORTHWESTERLY 75 FEET; THENCE AT A RIGHT ANGLE NORTHWESTERLY 25 FEET; THENCE AT A RIGHT ANGLE SOUTHEASTERLY 75 FEET TO THE NORTHWESTERLY LINE OF NATOMA STREET AND THE POINT OF COMMENCEMENT.

BEING A PORTION OF 100 VARA LOT NO. 260.