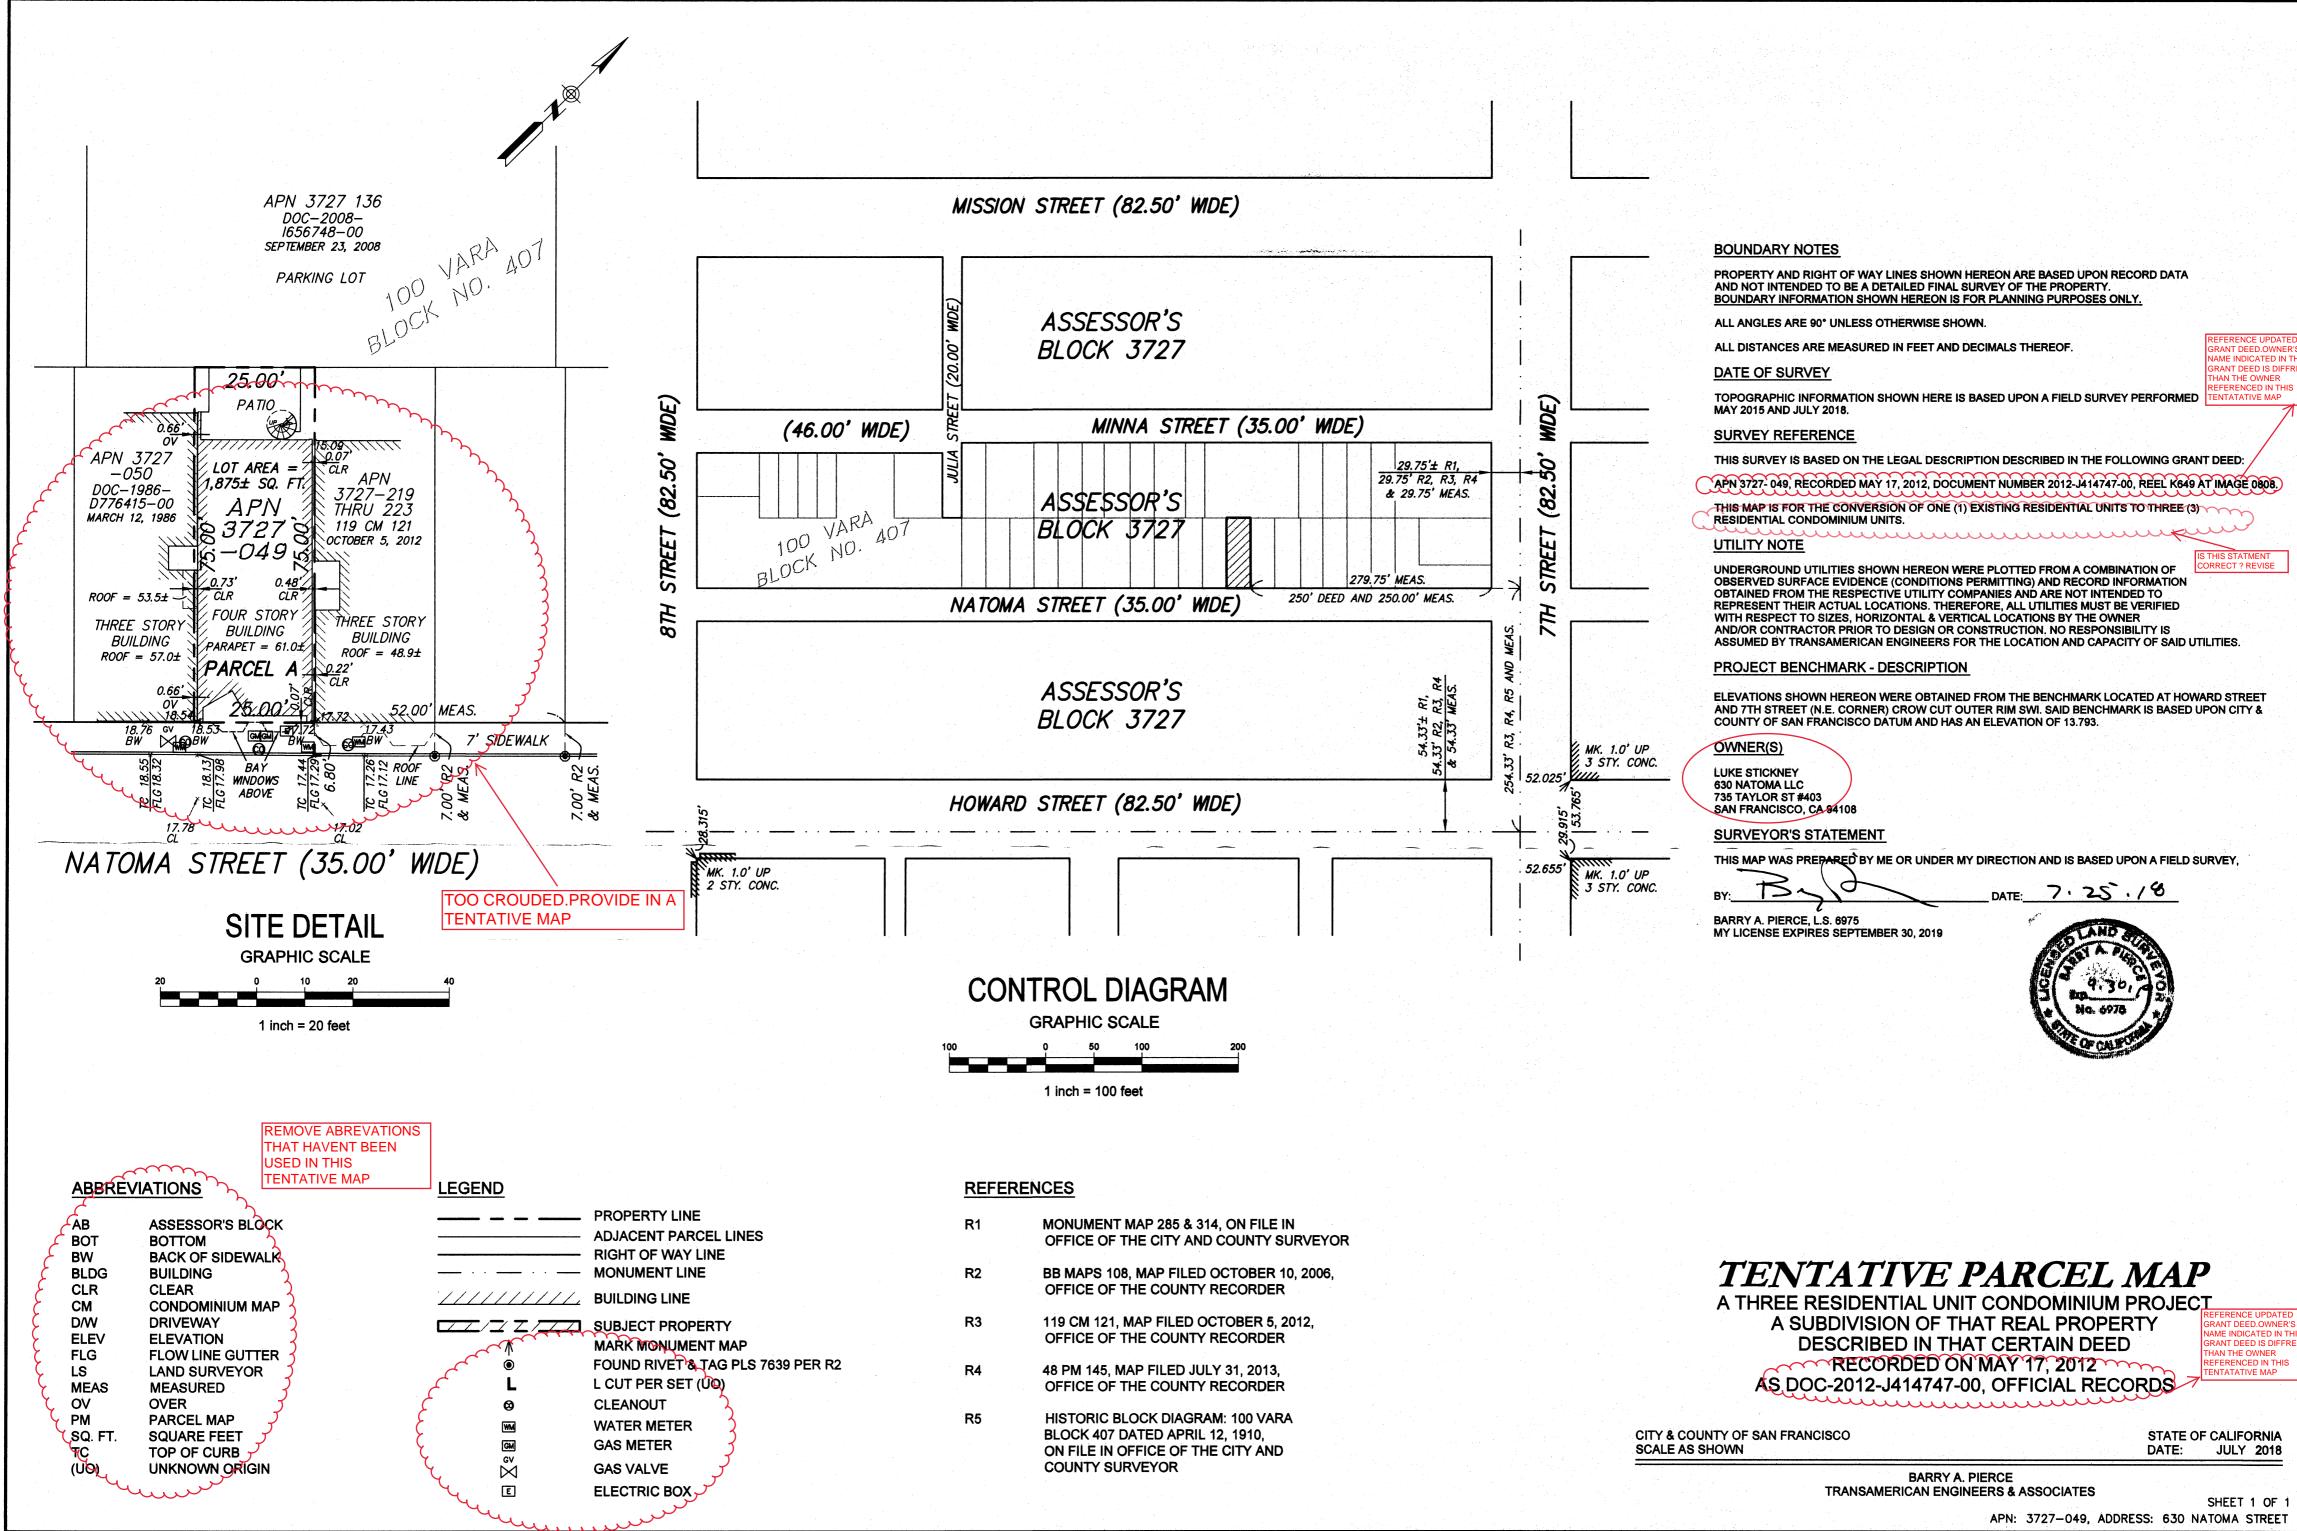

# THIS IS NOT A BILL.

This is a notice regarding the tentative approval of a subdivision of real property at the following location(s):

Address: 630 Natoma Street APN: 3727/049

Public Works hereby approves Tentative Parcel Map 9804, being a 3-Units Condominium Project on stated parcel.

#### **PROJECT DESCRIPTION:**

The proposal is a request for Condominium Conversion, pursuant to the California Subdivision Map Act and the San Francisco Subdivision Code, of a new building with three dwelling units at 630 Natoma Street. Requests for Condominium Conversion are under the jurisdiction of the Department of Public Works but are referred to the Planning Department to ensure that the request complies with all applicable requirements of the Planning Code and the goals and objectives of the General Plan.

| PROJECT SCOPE            |                      |                   |  |  |
|--------------------------|----------------------|-------------------|--|--|
| Demolition               | New Construction     | □ Alteration      |  |  |
| Change of Use            | Façade Alteration(s) | Front Addition    |  |  |
| Rear Addition            | □ Side Addition      | Vertical Addition |  |  |
| PROJECT FEATURES         | EXISTING             | PROPOSED          |  |  |
| Building Use             | Restaurant           | Dwelling Units    |  |  |
| Front Setback            | None                 | None              |  |  |
| Side Setbacks            | None                 | None              |  |  |
| Building Depth           | 59 feet 3 inches     | 65 feet 6 inches  |  |  |
| Rear Yard                | 15 feet 9 inches     | 9 feet 6 inches   |  |  |
| Building Height          | 14 feet 9 inches     | 40 feet           |  |  |
| Number of Stories        | 1                    | 4                 |  |  |
| Number of Dwelling Units | 0                    | 3                 |  |  |
| Number of Parking Spaces | 0                    | 2                 |  |  |

#### PROJECT DESCRIPTION

The proposal includes demolition of the existing industrial building (measuring approximately 2,620 square feet) and the new construction of a four-story residential building with three dwelling units (measuring 7,700 square feet) and two off-street parking spaces. On March 23, 2016, the Zoning Administrator granted a variance for rear yard (Planning Code Section 134) and useable open space (Planning Code Section 135) (See Case No. 2015-009485VAR).

Number of Units in Project: 3

This subdivision creates an airspace: K No C Yes (shown on Tentative Map) This subdivision creates an addition to an existing building K No C Yes (shown on Tentative Map)

|                  | Indicate project type                                                          |
|------------------|--------------------------------------------------------------------------------|
| Residential Only | X                                                                              |
| Mixed-Use        | If checked,<br>Number of residential unit(s):<br>Number of commercial unit(s): |