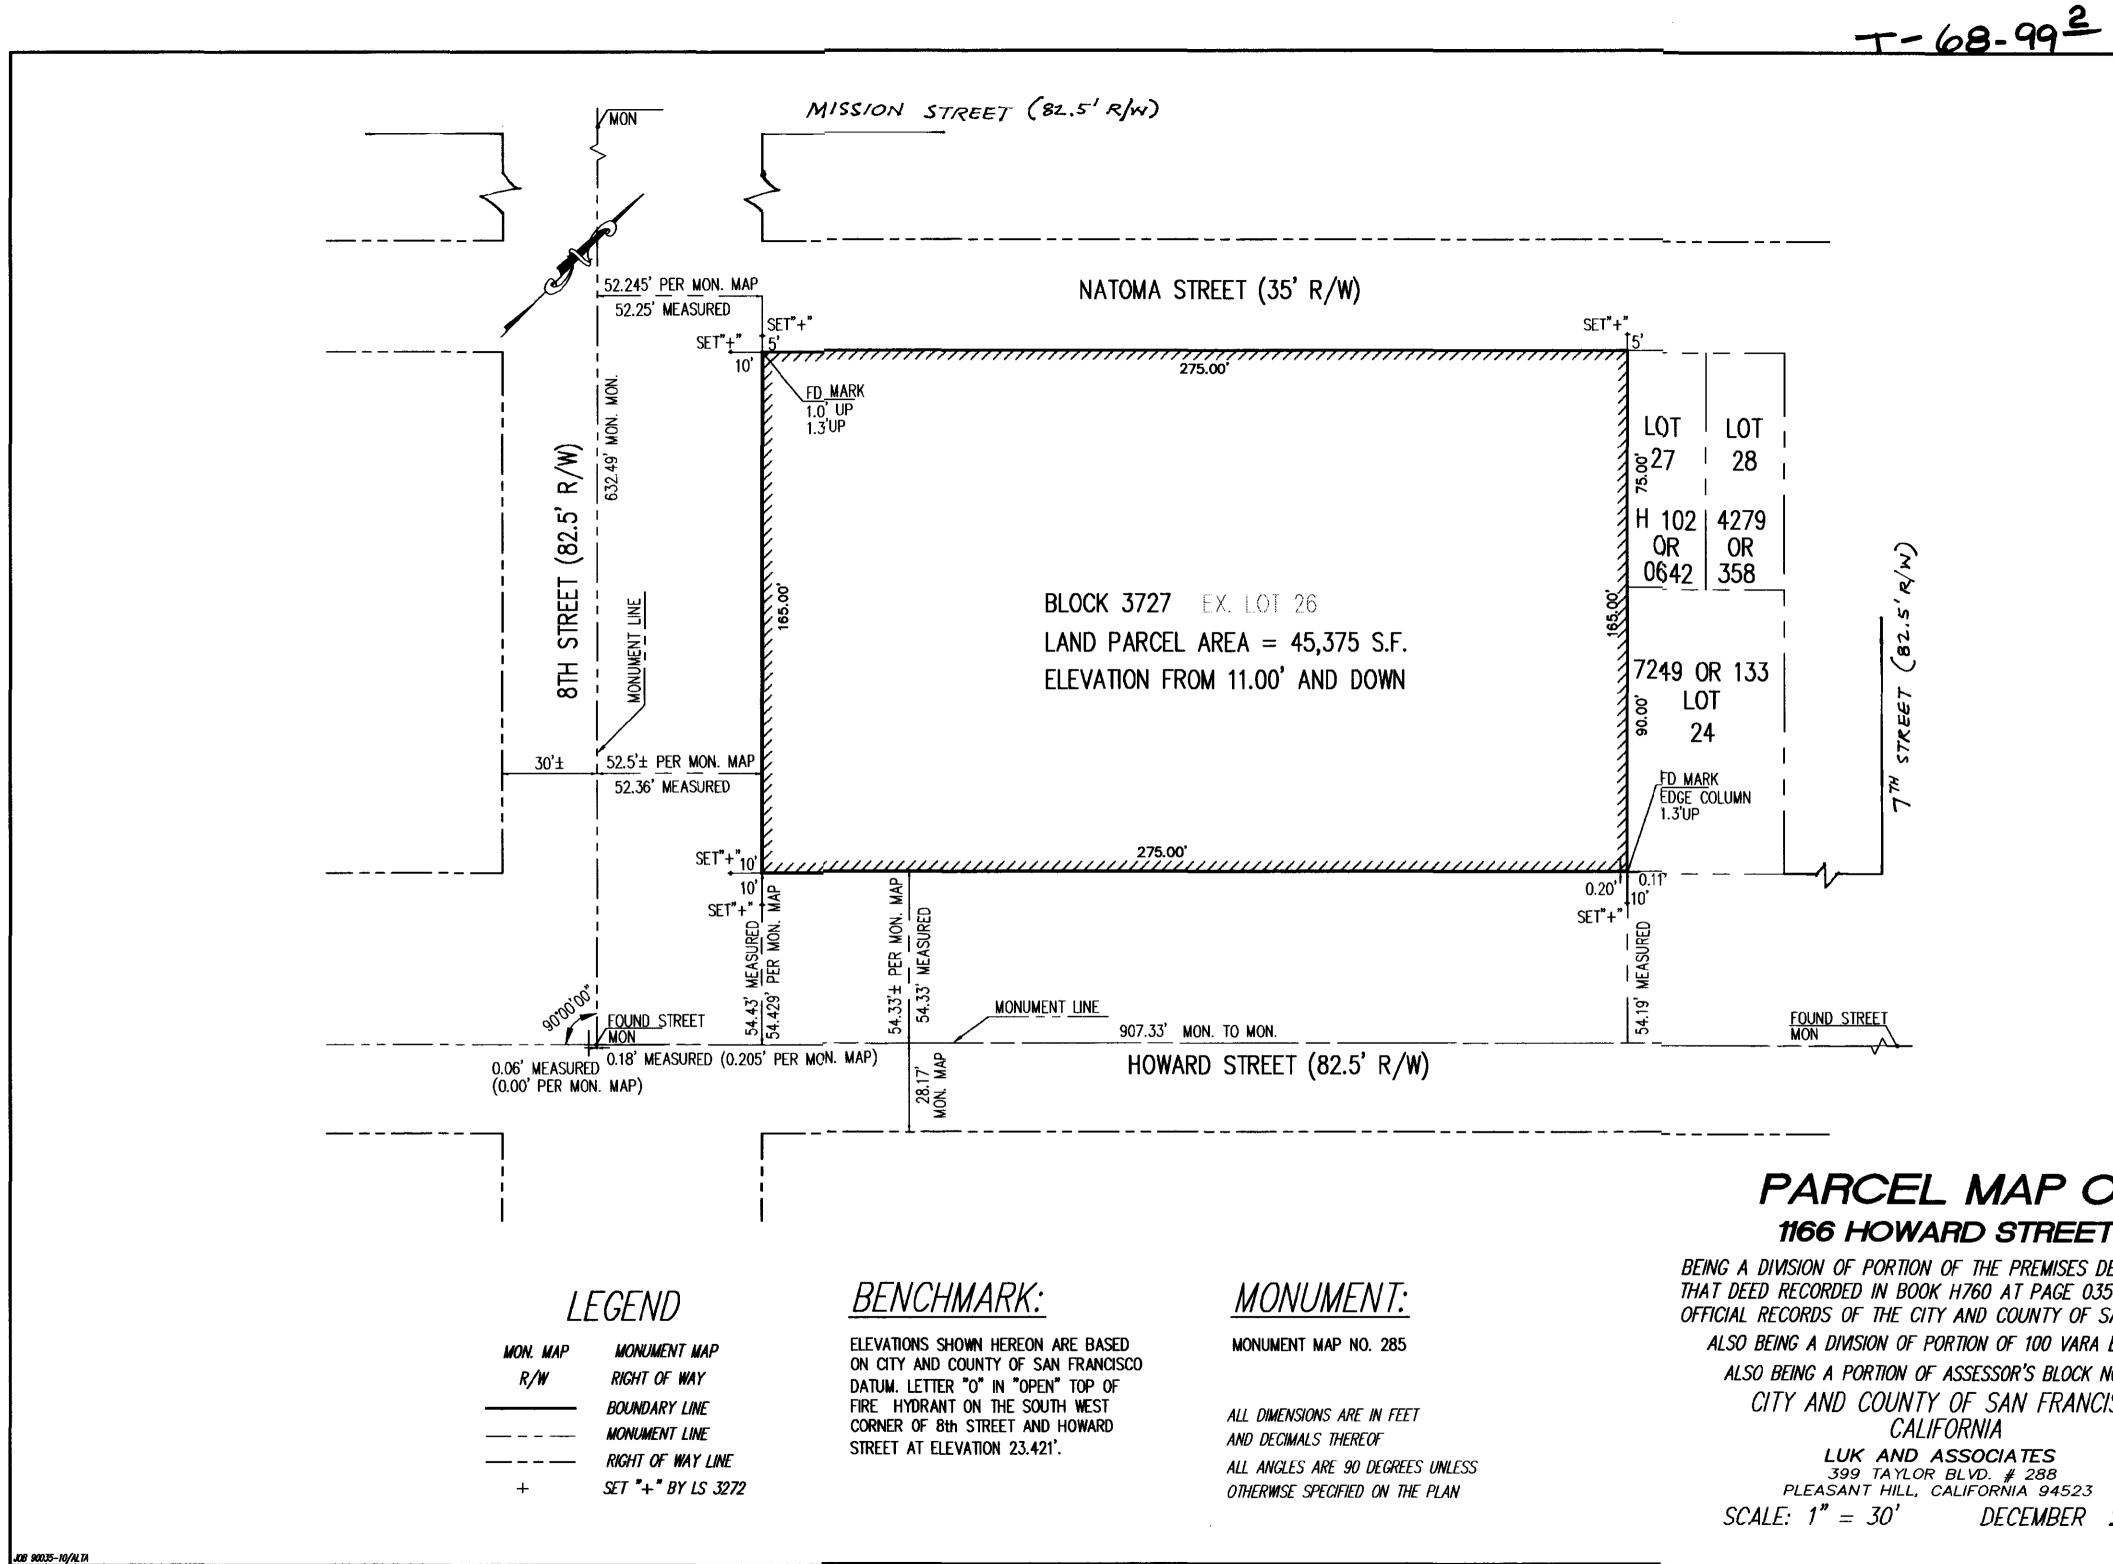

| SHEET<br>IN TES<br>HAND                     |
|     |                                                                                                                                                                                                                                                           |                                                                                                                                                                    |                                             |

BY

TTT/F

|   | <u> 30</u> | Λ |
|---|------------|---|
|   | DO         |   |
|   | NAS        | • |
|   | IRUE       |   |
| 1 | 166        | ŀ |





PARCEL MAP OF 1166 HOWARD STREET

BEING A DIVISION OF PORTION OF THE PREMISES DESCRIBED IN THAT DEED RECORDED IN BOOK H760 AT PAGE 0354 OF THE OFFICIAL RECORDS OF THE CITY AND COUNTY OF SAN FRANCISCO ALSO BEING A DIVISION OF PORTION OF 100 VARA BLOCK 407 ALSO BEING A PORTION OF ASSESSOR'S BLOCK NO. 3727 CITY AND COUNTY OF SAN FRANCISCO CALIFORNIA LUK AND ASSOCIATES 399 TAYLOR BLVD. # 288 PLEASANT HILL, CALIFORNIA 94523 DECEMBER 2000

> SHEET 2 OF 5 SHEETS PLOT DATE: 12/11/00

# NATOMA STREET (35' R/W)



# HOWARD STREET (82.5' R/W)

GARAGE FLOOR LEVEL

JOB SO035-10/PARCELMAP/GARAGEFLOOR



# RESTRICTION REFERENCE

DECLARATION OF RESTRICTIONS BOOK H 491 REEL 203

PARCEL MAP OF 1166 HOWARD STREET

BEING A DIVISION OF PORTION OF THE PREMISES DESCRIBED IN THAT DEED RECORDED IN BOOK H760 AT P