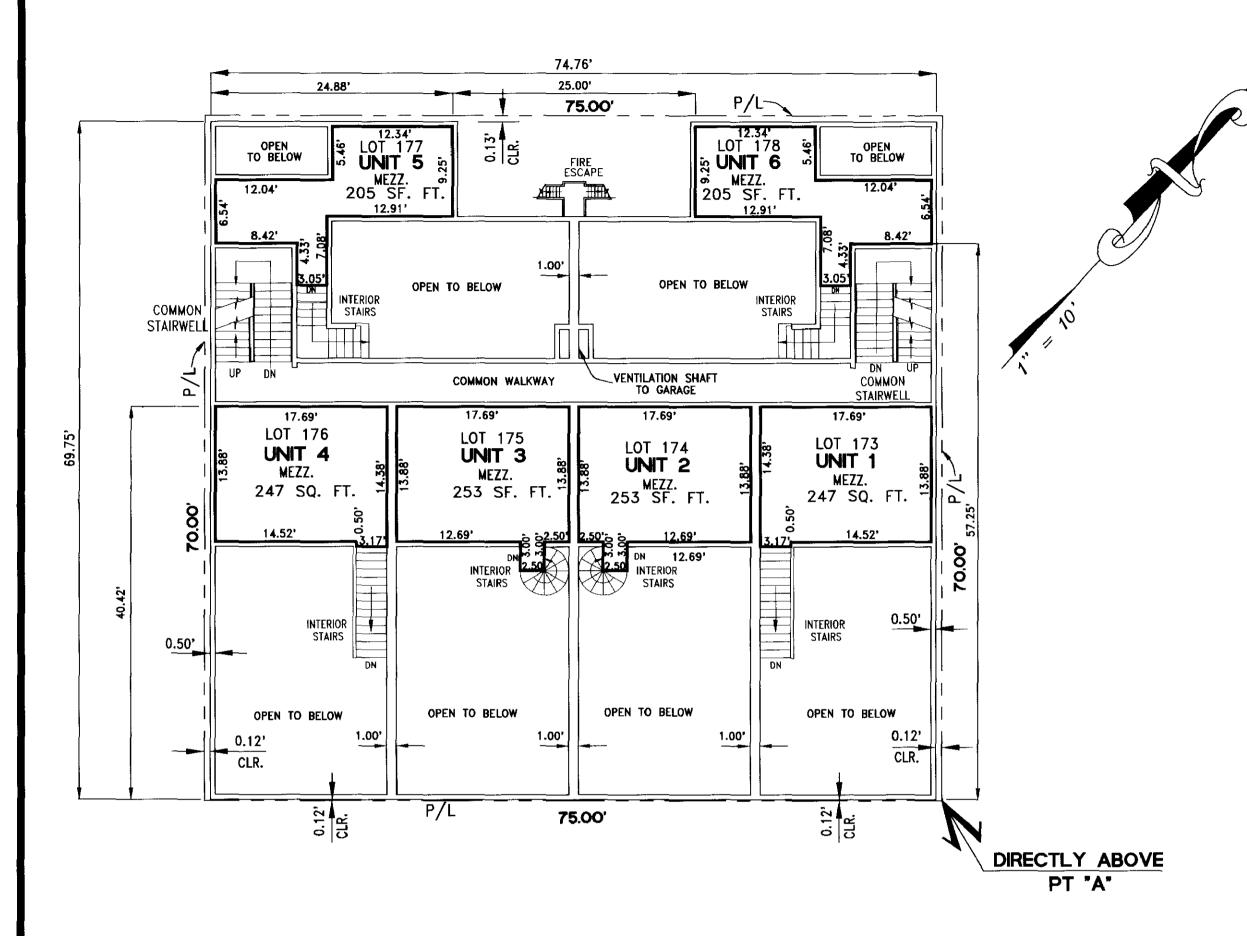

# THIS IS NOT A BILL.

This is a notice regarding the tentative approval of a subdivision of real property at the following location(s):

Address: 630 Natoma Street APN: 3727/049

Public Works hereby approves Tentative Parcel Map 9804, being a 3-Units Condominium Project on stated parcel.

#### **PROJECT DESCRIPTION:**

The proposal is a request for Condominium Conversion, pursuant to the California Subdivision Map Act and the San Francisco Subdivision Code, of a new building with three dwelling units at 630 Natoma Street. Requests for Condominium Conversion are under the jurisdiction of the Department of Public Works but are referred to the Planning Department to ensure that the request complies with all applicable requirements of the Planning Code and the goals and objectives of the General Plan.

| PROJECT SCOPE            |                      |                   |  |  |
|--------------------------|----------------------|-------------------|--|--|
| Demolition               | New Construction     | □ Alteration      |  |  |
| Change of Use            | Façade Alteration(s) | Front Addition    |  |  |
| Rear Addition            | □ Side Addition      | Vertical Addition |  |  |
| PROJECT FEATURES         | EXISTING             | PROPOSED          |  |  |
| Building Use             | Restaurant           | Dwelling Units    |  |  |
| Front Setback            | None                 | None              |  |  |
| Side Setbacks            | None                 | None              |  |  |
| Building Depth           | 59 feet 3 inches     | 65 feet 6 inches  |  |  |
| Rear Yard                | 15 feet 9 inches     | 9 feet 6 inches   |  |  |
| Building Height          | 14 feet 9 inches     | 40 feet           |  |  |
| Number of Stories        | 1                    | 4                 |  |  |
| Number of Dwelling Units | 0                    | 3                 |  |  |
| Number of Parking Spaces | 0                    | 2                 |  |  |

#### PROJECT DESCRIPTION

The proposal includes demolition of the existing industrial building (measuring approximately 2,620 square feet) and the new construction of a four-story residential building with three dwelling units (measuring 7,700 square feet) and two off-street parking spaces. On March 23, 2016, the Zoning Administrator granted a variance for rear yard (Planning Code Section 134) and useable open space (Planning Code Section 135) (See Case No. 2015-009485VAR).

Number of Units in Project: 3

This subdivision creates an airspace: K No C Yes (shown on Tentative Map) This subdivision creates an addition to an existing building K No C Yes (shown on Tentative Map)

|                  | Indicate project type                                                          |
|------------------|--------------------------------------------------------------------------------|
| Residential Only | X                                                                              |
| Mixed-Use        | If checked,<br>Number of residential unit(s):<br>Number of commercial unit(s): |