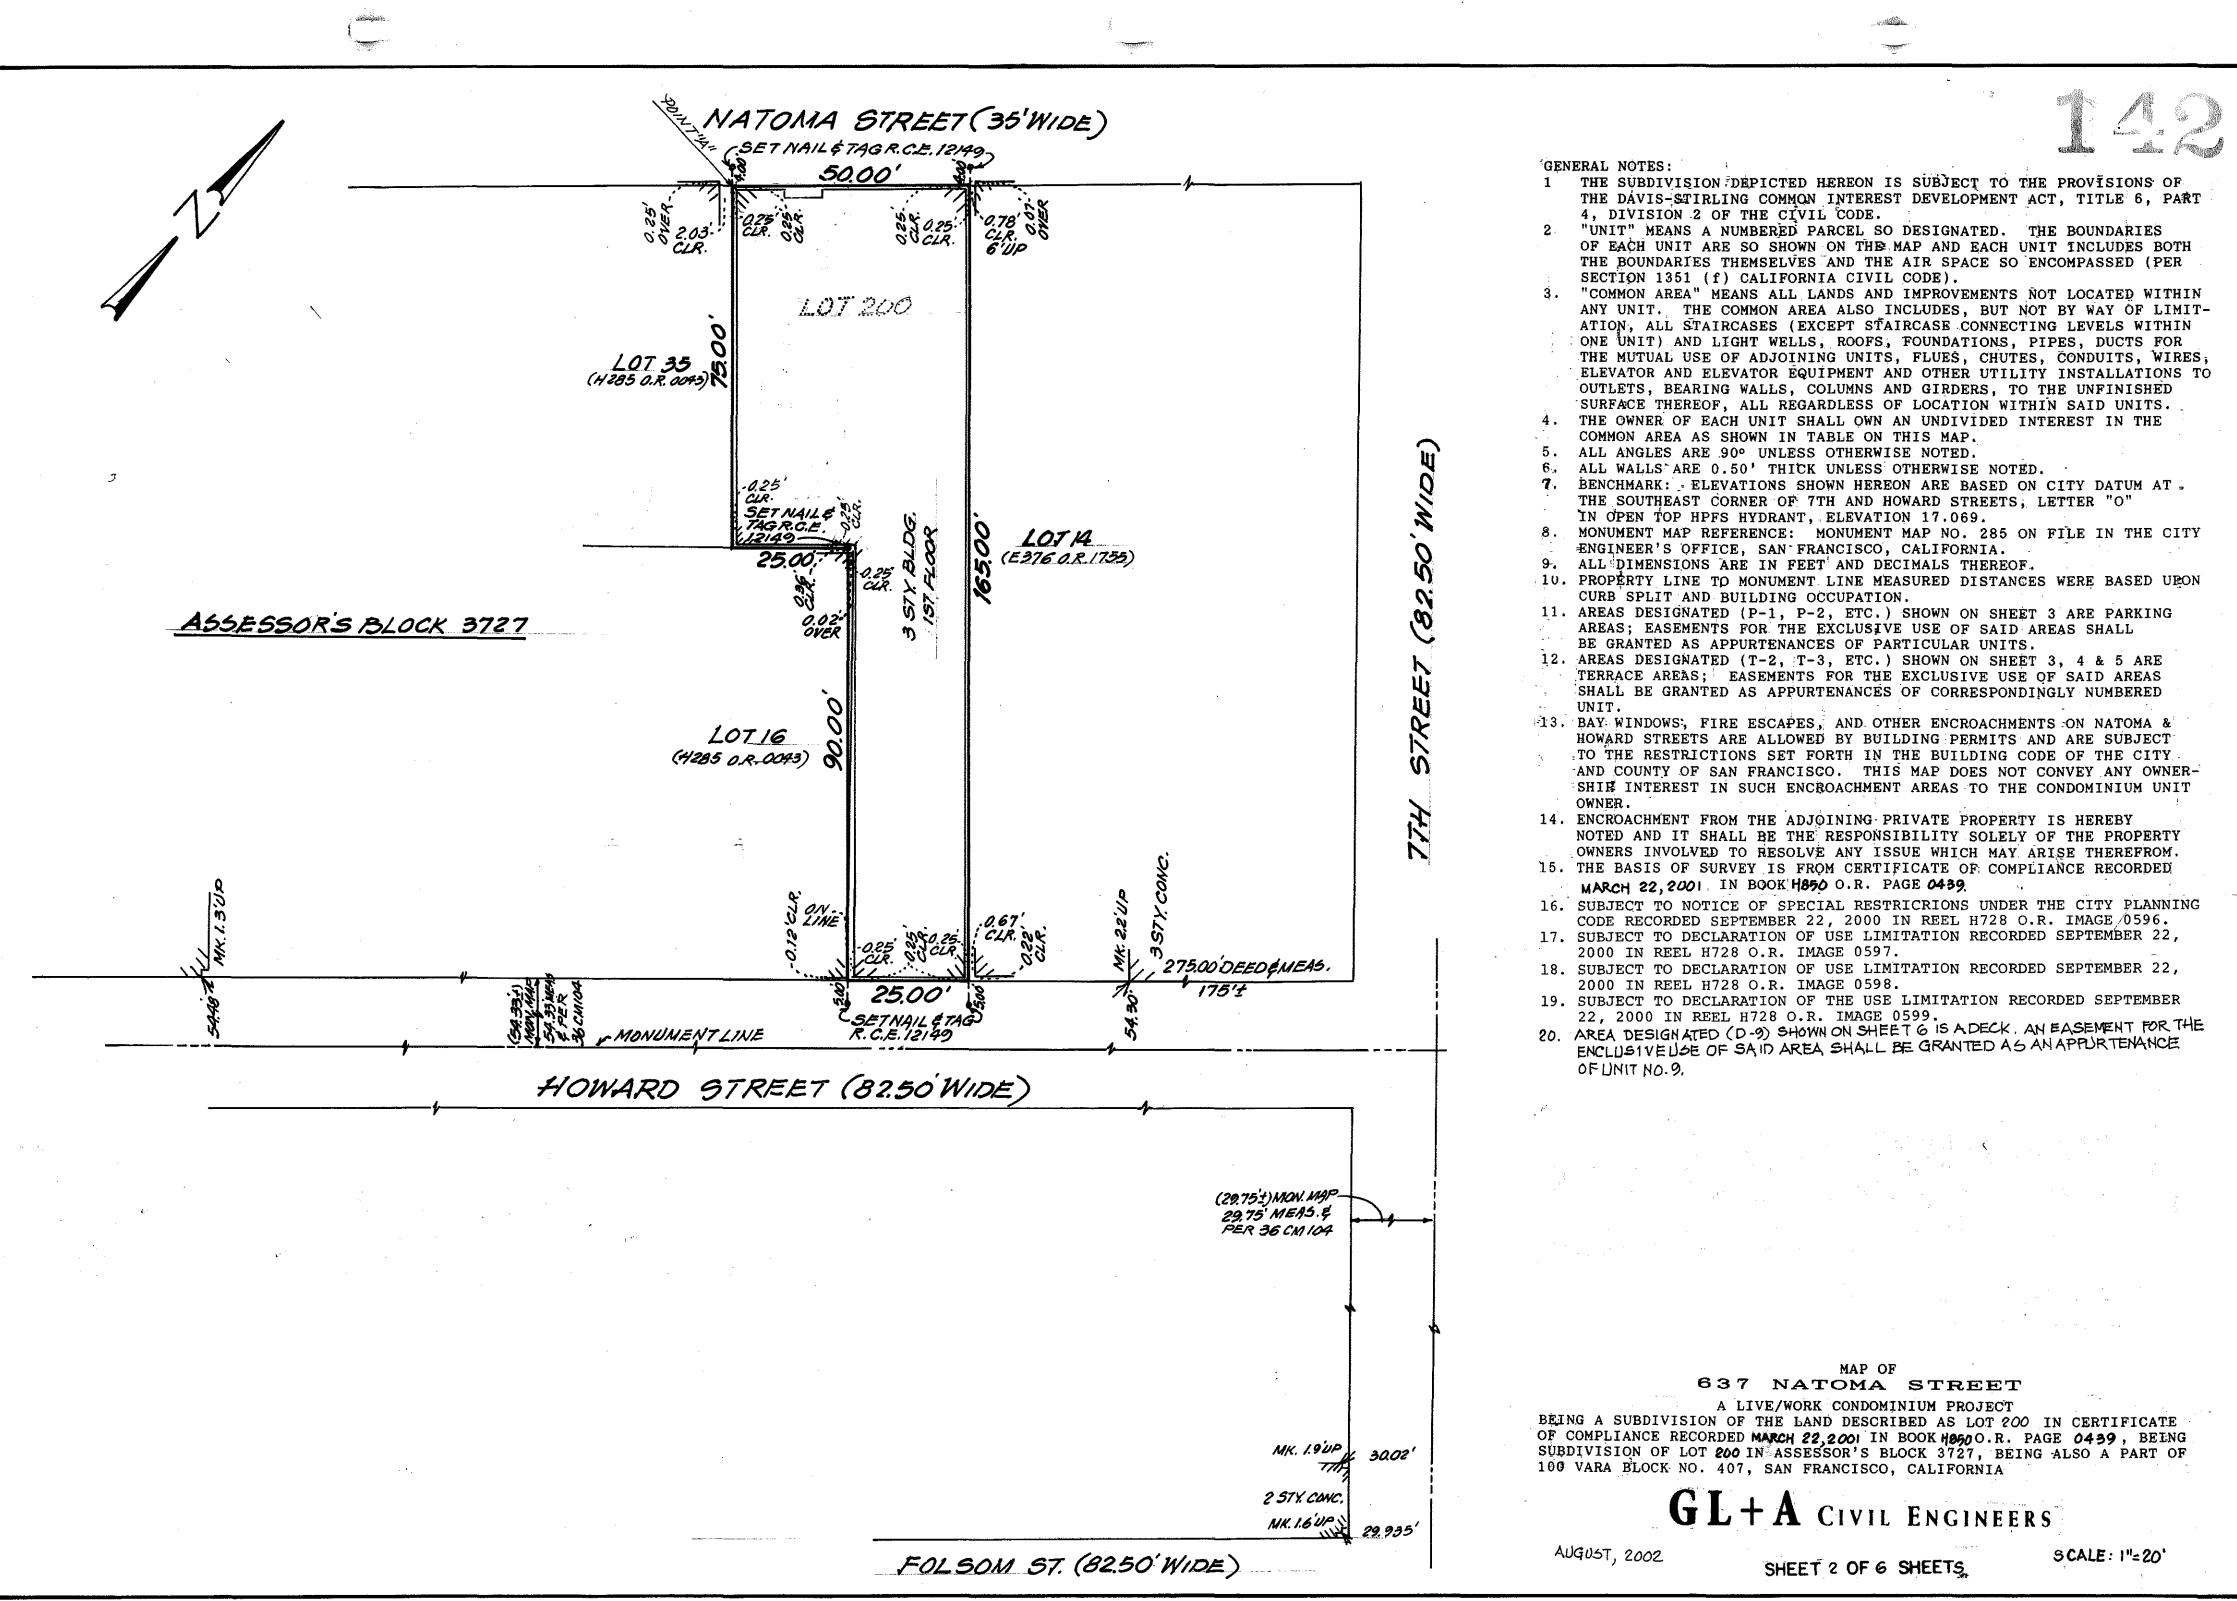

#### For APN/Parcel ID(s): Lot 049, Block 3727

THE LAND REFERRED TO HEREIN BELOW IS SITUATED IN THE CITY OF SAN FRANCISCO, COUNTY OF SAN FRANCISCO, STATE OF CALIFORNIA AND IS DESCRIBED AS FOLLOWS:

COMMENCING AT A POINT ON THE NORTHWESTERLY LINE OF NATOMA STREET, DISTANT THEREON 250 FEET SOUTHWESTERLY FROM THE SOUTHWESTERLY LINE OF 7TH STREET; RUNNING THENCE SOUTHWESTERLY ALONG THE NORTHWESTERLY LINE OF NATOMA STREET 25 FEET; THENCE AT A RIGHT ANGLE NORTHWESTERLY 75 FEET; THENCE AT A RIGHT ANGLE NORTHWESTERLY 25 FEET; THENCE AT A RIGHT ANGLE SOUTHEASTERLY 75 FEET TO THE NORTHWESTERLY LINE OF NATOMA STREET AND THE POINT OF COMMENCEMENT.

BEING A PORTION OF 100 VARA LOT NO. 260.