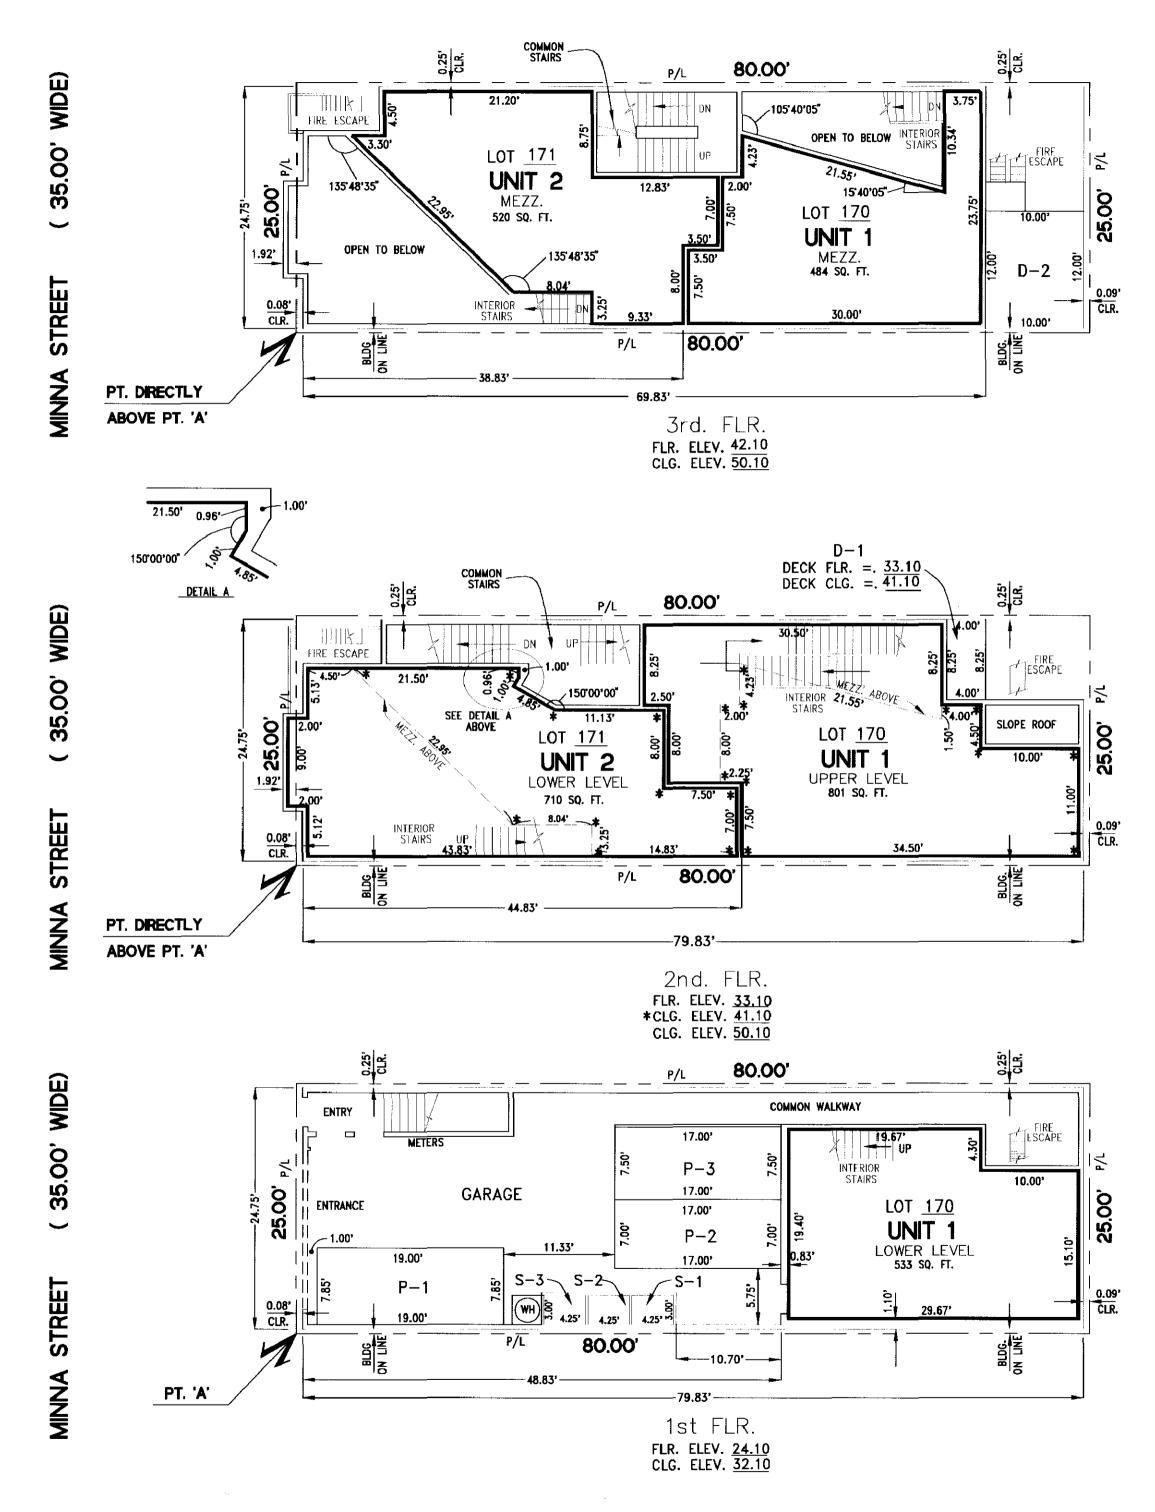

| PROJECT SCOPE            |                      |                   |  |  |
|--------------------------|----------------------|-------------------|--|--|
| Demolition               | New Construction     | □ Alteration      |  |  |
| Change of Use            | Façade Alteration(s) | Front Addition    |  |  |
| Rear Addition            | □ Side Addition      | Vertical Addition |  |  |
| PROJECT FEATURES         | EXISTING             | PROPOSED          |  |  |
| Building Use             | Restaurant           | Dwelling Units    |  |  |
| Front Setback            | None                 | None              |  |  |
| Side Setbacks            | None                 | None              |  |  |
| Building Depth           | 59 feet 3 inches     | 65 feet 6 inches  |  |  |
| Rear Yard                | 15 feet 9 inches     | 9 feet 6 inches   |  |  |
| Building Height          | 14 feet 9 inches     | 40 feet           |  |  |
| Number of Stories        | 1                    | 4                 |  |  |
| Number of Dwelling Units | 0                    | 3                 |  |  |
| Number of Parking Spaces | 0                    | 2                 |  |  |

#### PROJECT DESCRIPTION

The proposal includes demolition of the existing industrial building (measuring approximately 2,620 square feet) and the new construction of a four-story residential building with three dwelling units (measuring 7,700 square feet) and two off-street parking spaces. On March 23, 2016, the Zoning Administrator granted a variance for rear yard (Planning Code Section 134) and useable open space (Planning Code Section 135) (See Case No. 2015-009485VAR).

Number of Units in Project: 3

This subdivision creates an airspace: K No C Yes (shown on Tentative Map) This subdivision creates an addition to an existing building K No C Yes (shown on Tentative Map)

|                  | Indicate project type                                                          |
|------------------|--------------------------------------------------------------------------------|
| Residential Only | X                                                                              |
| Mixed-Use        | If checked,<br>Number of residential unit(s):<br>Number of commercial unit(s): |