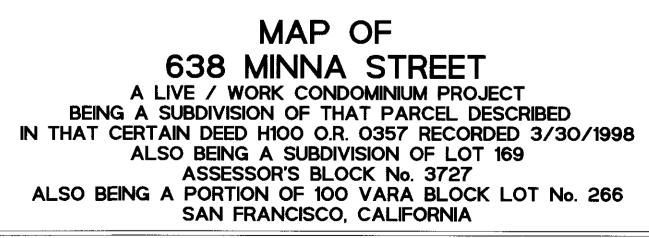

| PROP                | ERTY INFORMATION                            | APPL         | ICANT INFORMATION     |
|---------------------|---------------------------------------------|--------------|-----------------------|
| Project Address:    | 630 Natoma Street                           | Applicant:   | Scott Couture         |
| Cross Street(s):    | 7 <sup>th</sup> and 8 <sup>th</sup> Streets | Address:     | 15 Allyn Avenue       |
| Block/Lot No.:      | 3727/049                                    | City, State: | San Anselmo, CA 94960 |
| Zoning District(s): | RED / 40-X / Western SoMa SUD               | Telephone:   | (415) 482-0224        |

| PROJECT SCOPE            |                      |                   |  |  |
|--------------------------|----------------------|-------------------|--|--|
| Demolition               | New Construction     | □ Alteration      |  |  |
| Change of Use            | Façade Alteration(s) | Front Addition    |  |  |
| Rear Addition            | □ Side Addition      | Vertical Addition |  |  |
| PROJECT FEATURES         | EXISTING             | PROPOSED          |  |  |
| Building Use             | Restaurant           | Dwelling Units    |  |  |
| Front Setback            | None                 | None              |  |  |
| Side Setbacks            | None                 | None              |  |  |
| Building Depth           | 59 feet 3 inches     | 65 feet 6 inches  |  |  |
| Rear Yard                | 15 feet 9 inches     | 9 feet 6 inches   |  |  |
| Building Height          | 14 feet 9 inches     | 40 feet           |  |  |
| Number of Stories        | 1                    | 4                 |  |  |
| Number of Dwelling Units | 0                    | 3                 |  |  |
| Number of Parking Spaces | 0                    | 2                 |  |  |

#### PROJECT DESCRIPTION

The proposal includes demolition of the existing industrial building (measuring approximately 2,620 square feet) and the new construction of a four-story residential building with three dwelling units (measuring 7,700 square feet) and two off-street parking spaces. On March 23, 2016, the Zoning Administrator granted a variance for rear yard (Planning Code Section 134) and useable open space (Planning Code Section 135) (See Case No. 2015-009485VAR).

#### For APN/Parcel ID(s): Lot 049, Block 3727

THE LAND REFERRED TO HEREIN BELOW IS SITUATED IN THE CITY OF SAN FRANCISCO, COUNTY OF SAN FRANCISCO, STATE OF CALIFORNIA AND IS DESCRIBED AS FOLLOWS:

COMMENCING AT A POINT ON THE NORTHWESTERLY LINE OF NATOMA STREET, DISTANT THEREON 250 FEET SOUTHWESTERLY FROM THE SOUTHWESTERLY LINE OF 7TH STREET; RUNNING THENCE SOUTHWESTERLY ALONG THE NORTHWESTERLY LINE OF NATOMA STREET 25 FEET; THENCE AT A RIGHT ANGLE NORTHWESTERLY 75 FEET; THENCE AT A RIGHT ANGLE NORTHWESTERLY 25 FEET; THENCE AT A RIGHT ANGLE SOUTHEASTERLY 75 FEET TO THE NORTHWESTERLY LINE OF NATOMA STREET AND THE POINT OF COMMENCEMENT.

BEING A PORTION OF 100 VARA LOT NO. 260.