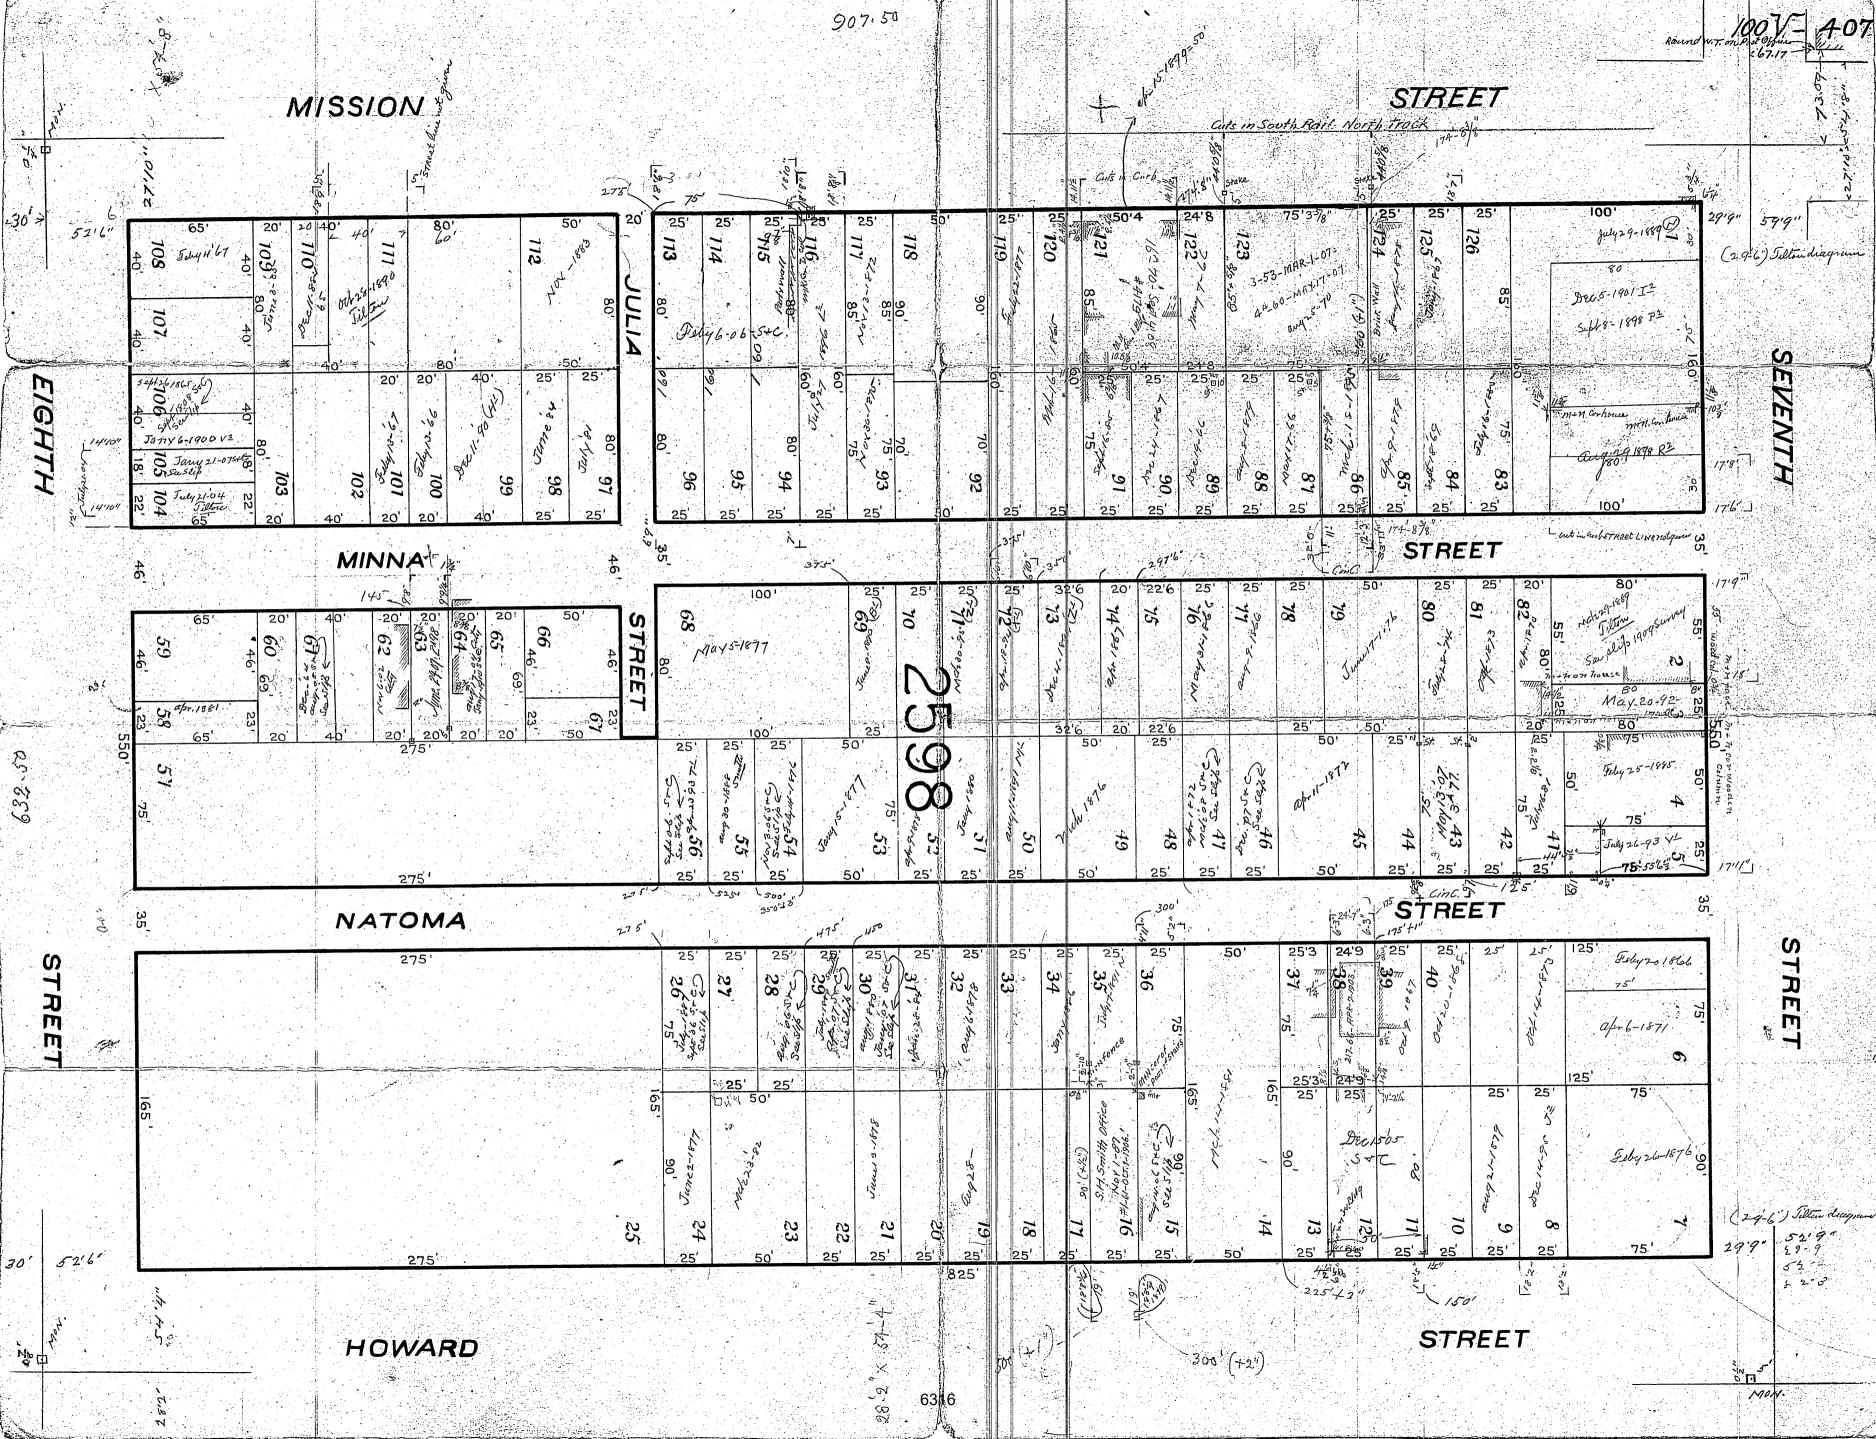

#### For APN/Parcel ID(s): Lot 049, Block 3727

THE LAND REFERRED TO HEREIN BELOW IS SITUATED IN THE CITY OF SAN FRANCISCO, COUNTY OF SAN FRANCISCO, STATE OF CALIFORNIA AND IS DESCRIBED AS FOLLOWS:

COMMENCING AT A POINT ON THE NORTHWESTERLY LINE OF NATOMA STREET, DISTANT THEREON 250 FEET SOUTHWESTERLY FROM THE SOUTHWESTERLY LINE OF 7TH STREET; RUNNING THENCE SOUTHWESTERLY ALONG THE NORTHWESTERLY LINE OF NATOMA STREET 25 FEET; THENCE AT A RIGHT ANGLE NORTHWESTERLY 75 FEET; THENCE AT A RIGHT ANGLE NORTHWESTERLY 25 FEET; THENCE AT A RIGHT ANGLE SOUTHEASTERLY 75 FEET TO THE NORTHWESTERLY LINE OF NATOMA STREET AND THE POINT OF COMMENCEMENT.

BEING A PORTION OF 100 VARA LOT NO. 260.