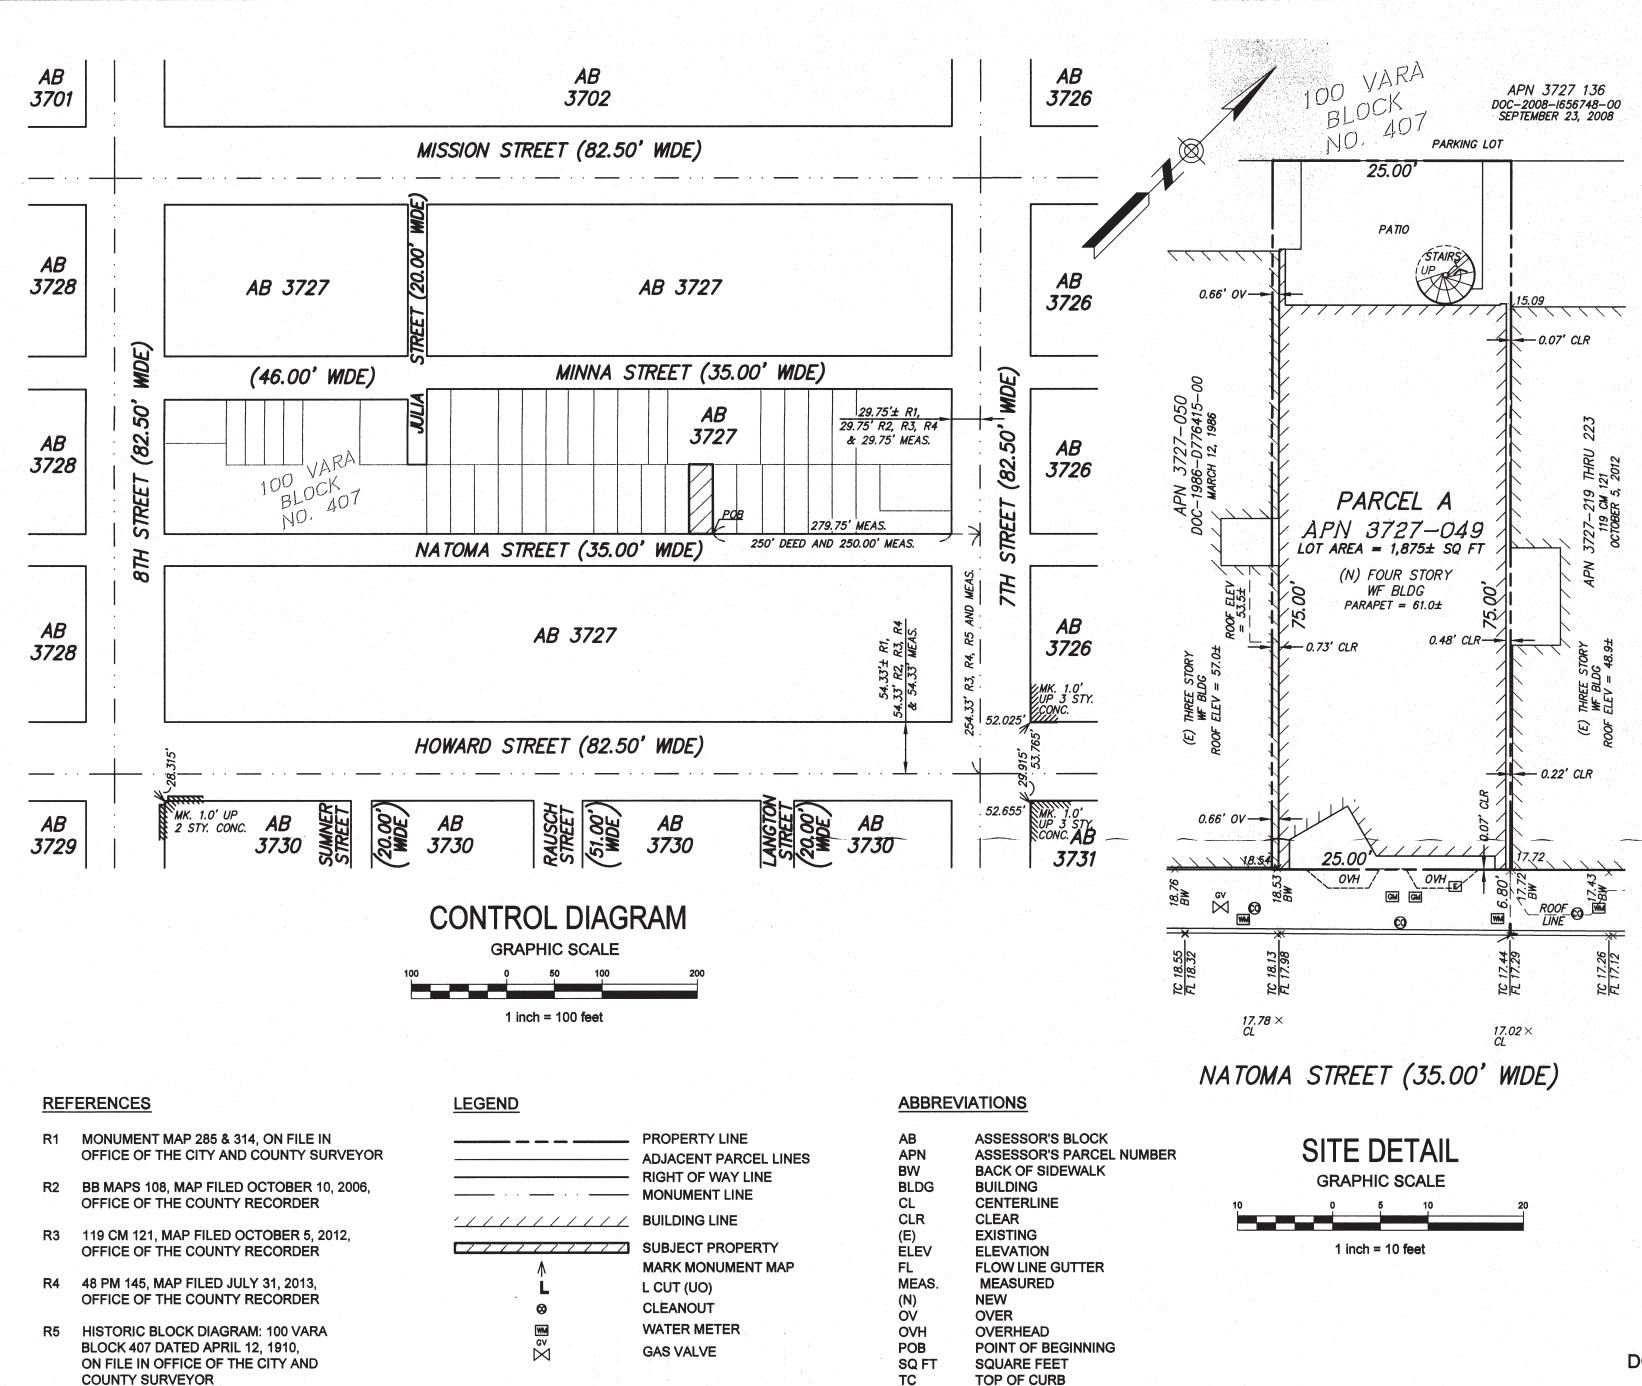

| PROP                | ERTY INFORMATION                            | APPL         | ICANT INFORMATION     |
|---------------------|---------------------------------------------|--------------|-----------------------|
| Project Address:    | 630 Natoma Street                           | Applicant:   | Scott Couture         |
| Cross Street(s):    | 7 <sup>th</sup> and 8 <sup>th</sup> Streets | Address:     | 15 Allyn Avenue       |
| Block/Lot No.:      | 3727/049                                    | City, State: | San Anselmo, CA 94960 |
| Zoning District(s): | RED / 40-X / Western SoMa SUD               | Telephone:   | (415) 482-0224        |

| PROJECT SCOPE            |                      |                   |  |  |
|--------------------------|----------------------|-------------------|--|--|
| Demolition               | New Construction     | □ Alteration      |  |  |
| Change of Use            | Façade Alteration(s) | Front Addition    |  |  |
| Rear Addition            | □ Side Addition      | Vertical Addition |  |  |
| PROJECT FEATURES         | EXISTING             | PROPOSED          |  |  |
| Building Use             | Restaurant           | Dwelling Units    |  |  |
| Front Setback            | None                 | None              |  |  |
| Side Setbacks            | None                 | None              |  |  |
| Building Depth           | 59 feet 3 inches     | 65 feet 6 inches  |  |  |
| Rear Yard                | 15 feet 9 inches     | 9 feet 6 inches   |  |  |
| Building Height          | 14 feet 9 inches     | 40 feet           |  |  |
| Number of Stories        | 1                    | 4                 |  |  |
| Number of Dwelling Units | 0                    | 3                 |  |  |
| Number of Parking Spaces | 0                    | 2                 |  |  |

#### PROJECT DESCRIPTION

The proposal includes demolition of the existing industrial building (measuring approximately 2,620 square feet) and the new construction of a four-story residential building with three dwelling units (measuring 7,700 square feet) and two off-street parking spaces. On March 23, 2016, the Zoning Administrator granted a variance for rear yard (Planning Code Section 134) and useable open space (Planning Code Section 135) (See Case No. 2015-009485VAR).

#### For APN/Parcel ID(s): Lot 049, Block 3727

THE LAND REFERRED TO HEREIN BELOW IS SITUATED IN THE CITY OF SAN FRANCISCO, COUNTY OF SAN FRANCISCO, STATE OF CALIFORNIA AND IS DESCRIBED AS FOLLOWS:

COMMENCING AT A POINT ON THE NORTHWESTERLY LINE OF NATOMA STREET, DISTANT THEREON 250 FEET SOUTHWESTERLY FROM THE SOUTHWESTERLY LINE OF 7TH STREET; RUNNING THENCE SOUTHWESTERLY ALONG THE NORTHWESTERLY LINE OF NATOMA STREET 25 FEET; THENCE AT A RIGHT ANGLE NORTHWESTERLY 75 FEET; THENCE AT A RIGHT ANGLE NORTHWESTERLY 25 FEET; THENCE AT A RIGHT ANGLE SOUTHEASTERLY 75 FEET TO THE NORTHWESTERLY LINE OF NATOMA STREET AND THE POINT OF COMMENCEMENT.

BEING A PORTION OF 100 VARA LOT NO. 260.