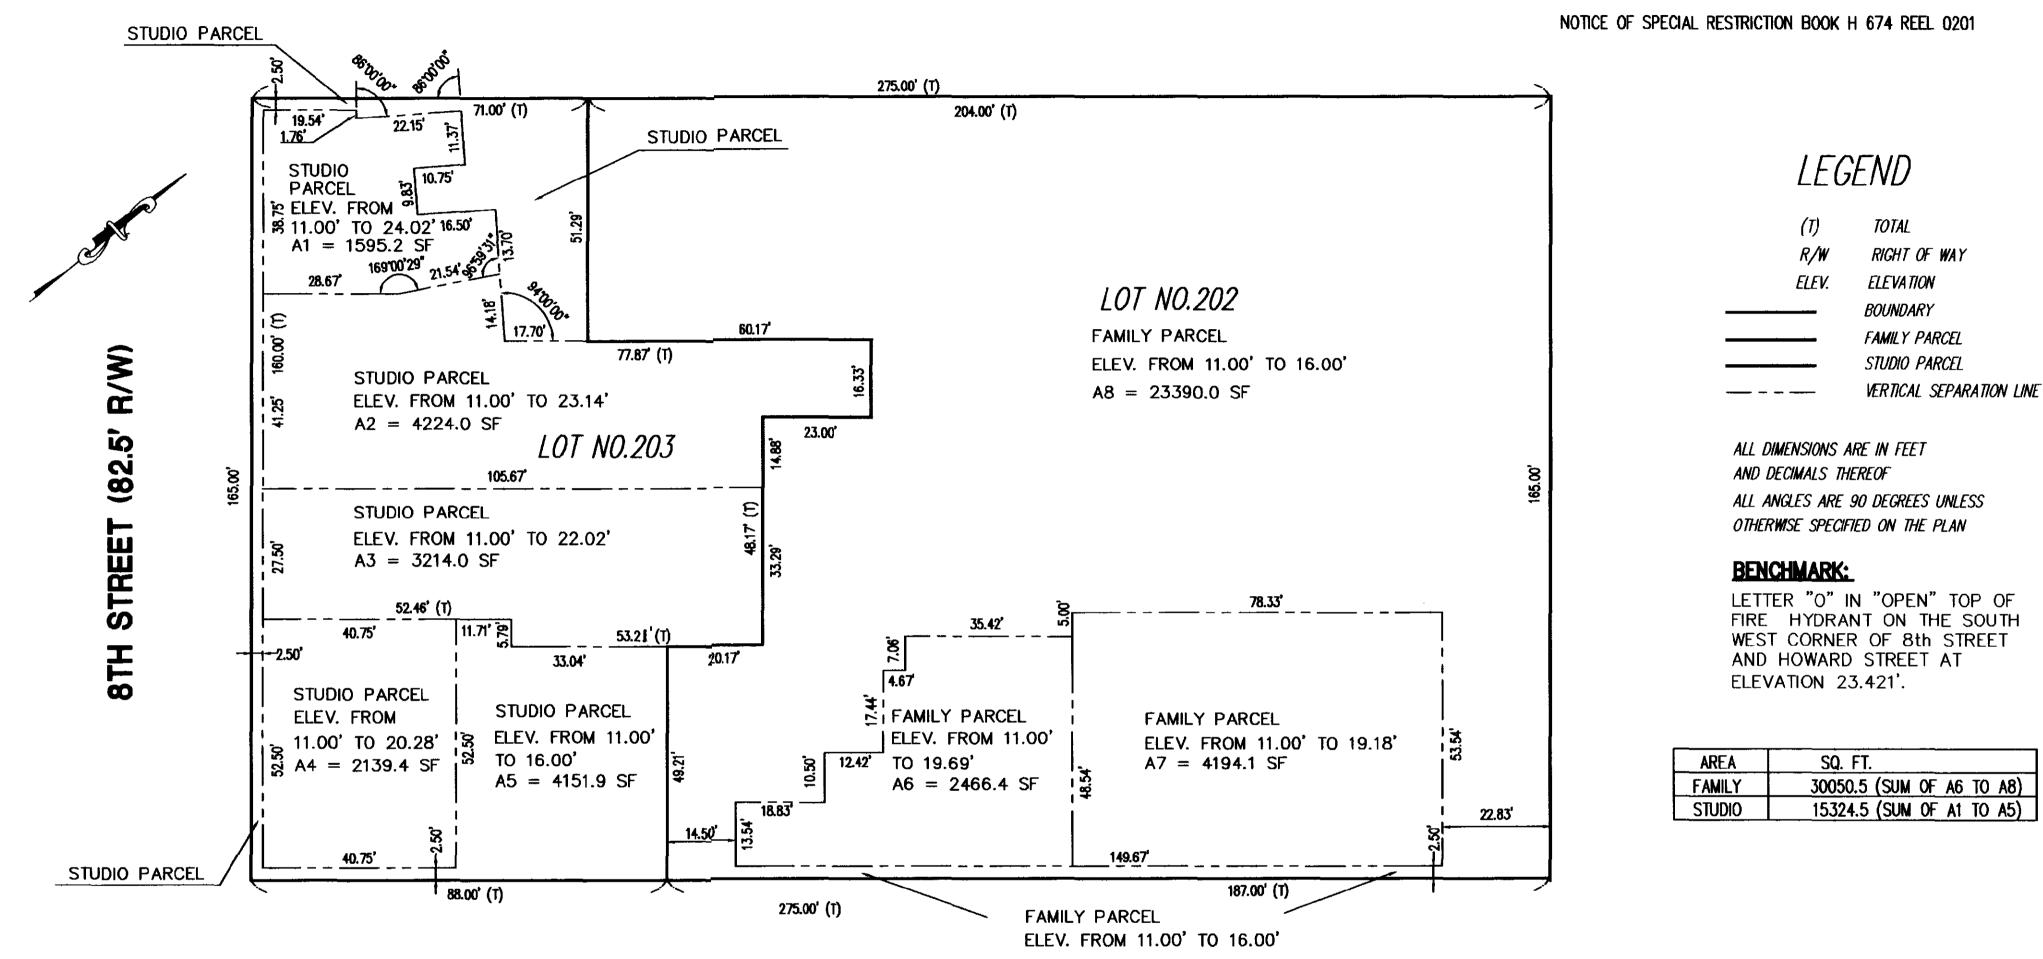

|                                             |

BY

TTT/F

|   | <u> 30</u> | Λ |
|---|------------|---|
|   | DO         |   |
|   | NAS        | • |
|   | IRUE       |   |
| 1 | 166        | ŀ |





PARCEL MAP OF 1166 HOWARD STREET

BEING A DIVISION OF PORTION OF THE PREMISES DESCRIBED IN THAT DEED RECORDED IN BOOK H760 AT PAGE 0354 OF THE OFFICIAL RECORDS OF THE CITY AND COUNTY OF SAN FRANCISCO ALSO BEING A DIVISION OF PORTION OF 100 VARA BLOCK 407 ALSO BEING A PORTION OF ASSESSOR'S BLOCK NO. 3727 CITY AND COUNTY OF SAN FRANCISCO CALIFORNIA LUK AND ASSOCIATES 399 TAYLOR BLVD. # 288 PLEASANT HILL, CALIFORNIA 94523 DECEMBER 2000

> SHEET 2 OF 5 SHEETS PLOT DATE: 12/11/00

# NATOMA STREET (35' R/W)



# HOWARD STREET (82.5' R/W)

GARAGE FLOOR LEVEL

JOB SO035-10/PARCELMAP/GARAGEFLOOR



# RESTRICTION REFERENCE

DECLARATION OF RESTRICTIONS BOOK H 491 REEL 203

PARCEL MAP OF 1166 HOWARD STREET

BEING A DIVISION OF PORTION OF THE PREMISES DESCRIBED IN THAT DEED RECORDED IN BOOK H760 AT PAGE 0354 OF THE OFFICIAL RECORDS OF THE CITY AND COUNTY OF SAN FRANCISCO ALSO BEING A DIVISION OF PORTION OF 100 VARA BLOCK 407 ALSO BEING A PORTION OF ASSESSOR'S BLOCK NO. 3727 CITY AND COUNTY OF SAN FRANCISCO CALIFORNIA LUK AND ASSOCIATES 399 TAYLOR BLVD. # 288 PLEASANT HILL, CALIFORNIA 94523 SCALE: 1'' = 20'DECEMBER 2000

> SHEET 3 OF 5 SHEETS PLOT DATE: 12/07/00



# <u>T-68-99</u> +

# LEGEND

| (T)                     | TOTAL                   |
|-------------------------|-------------------------|