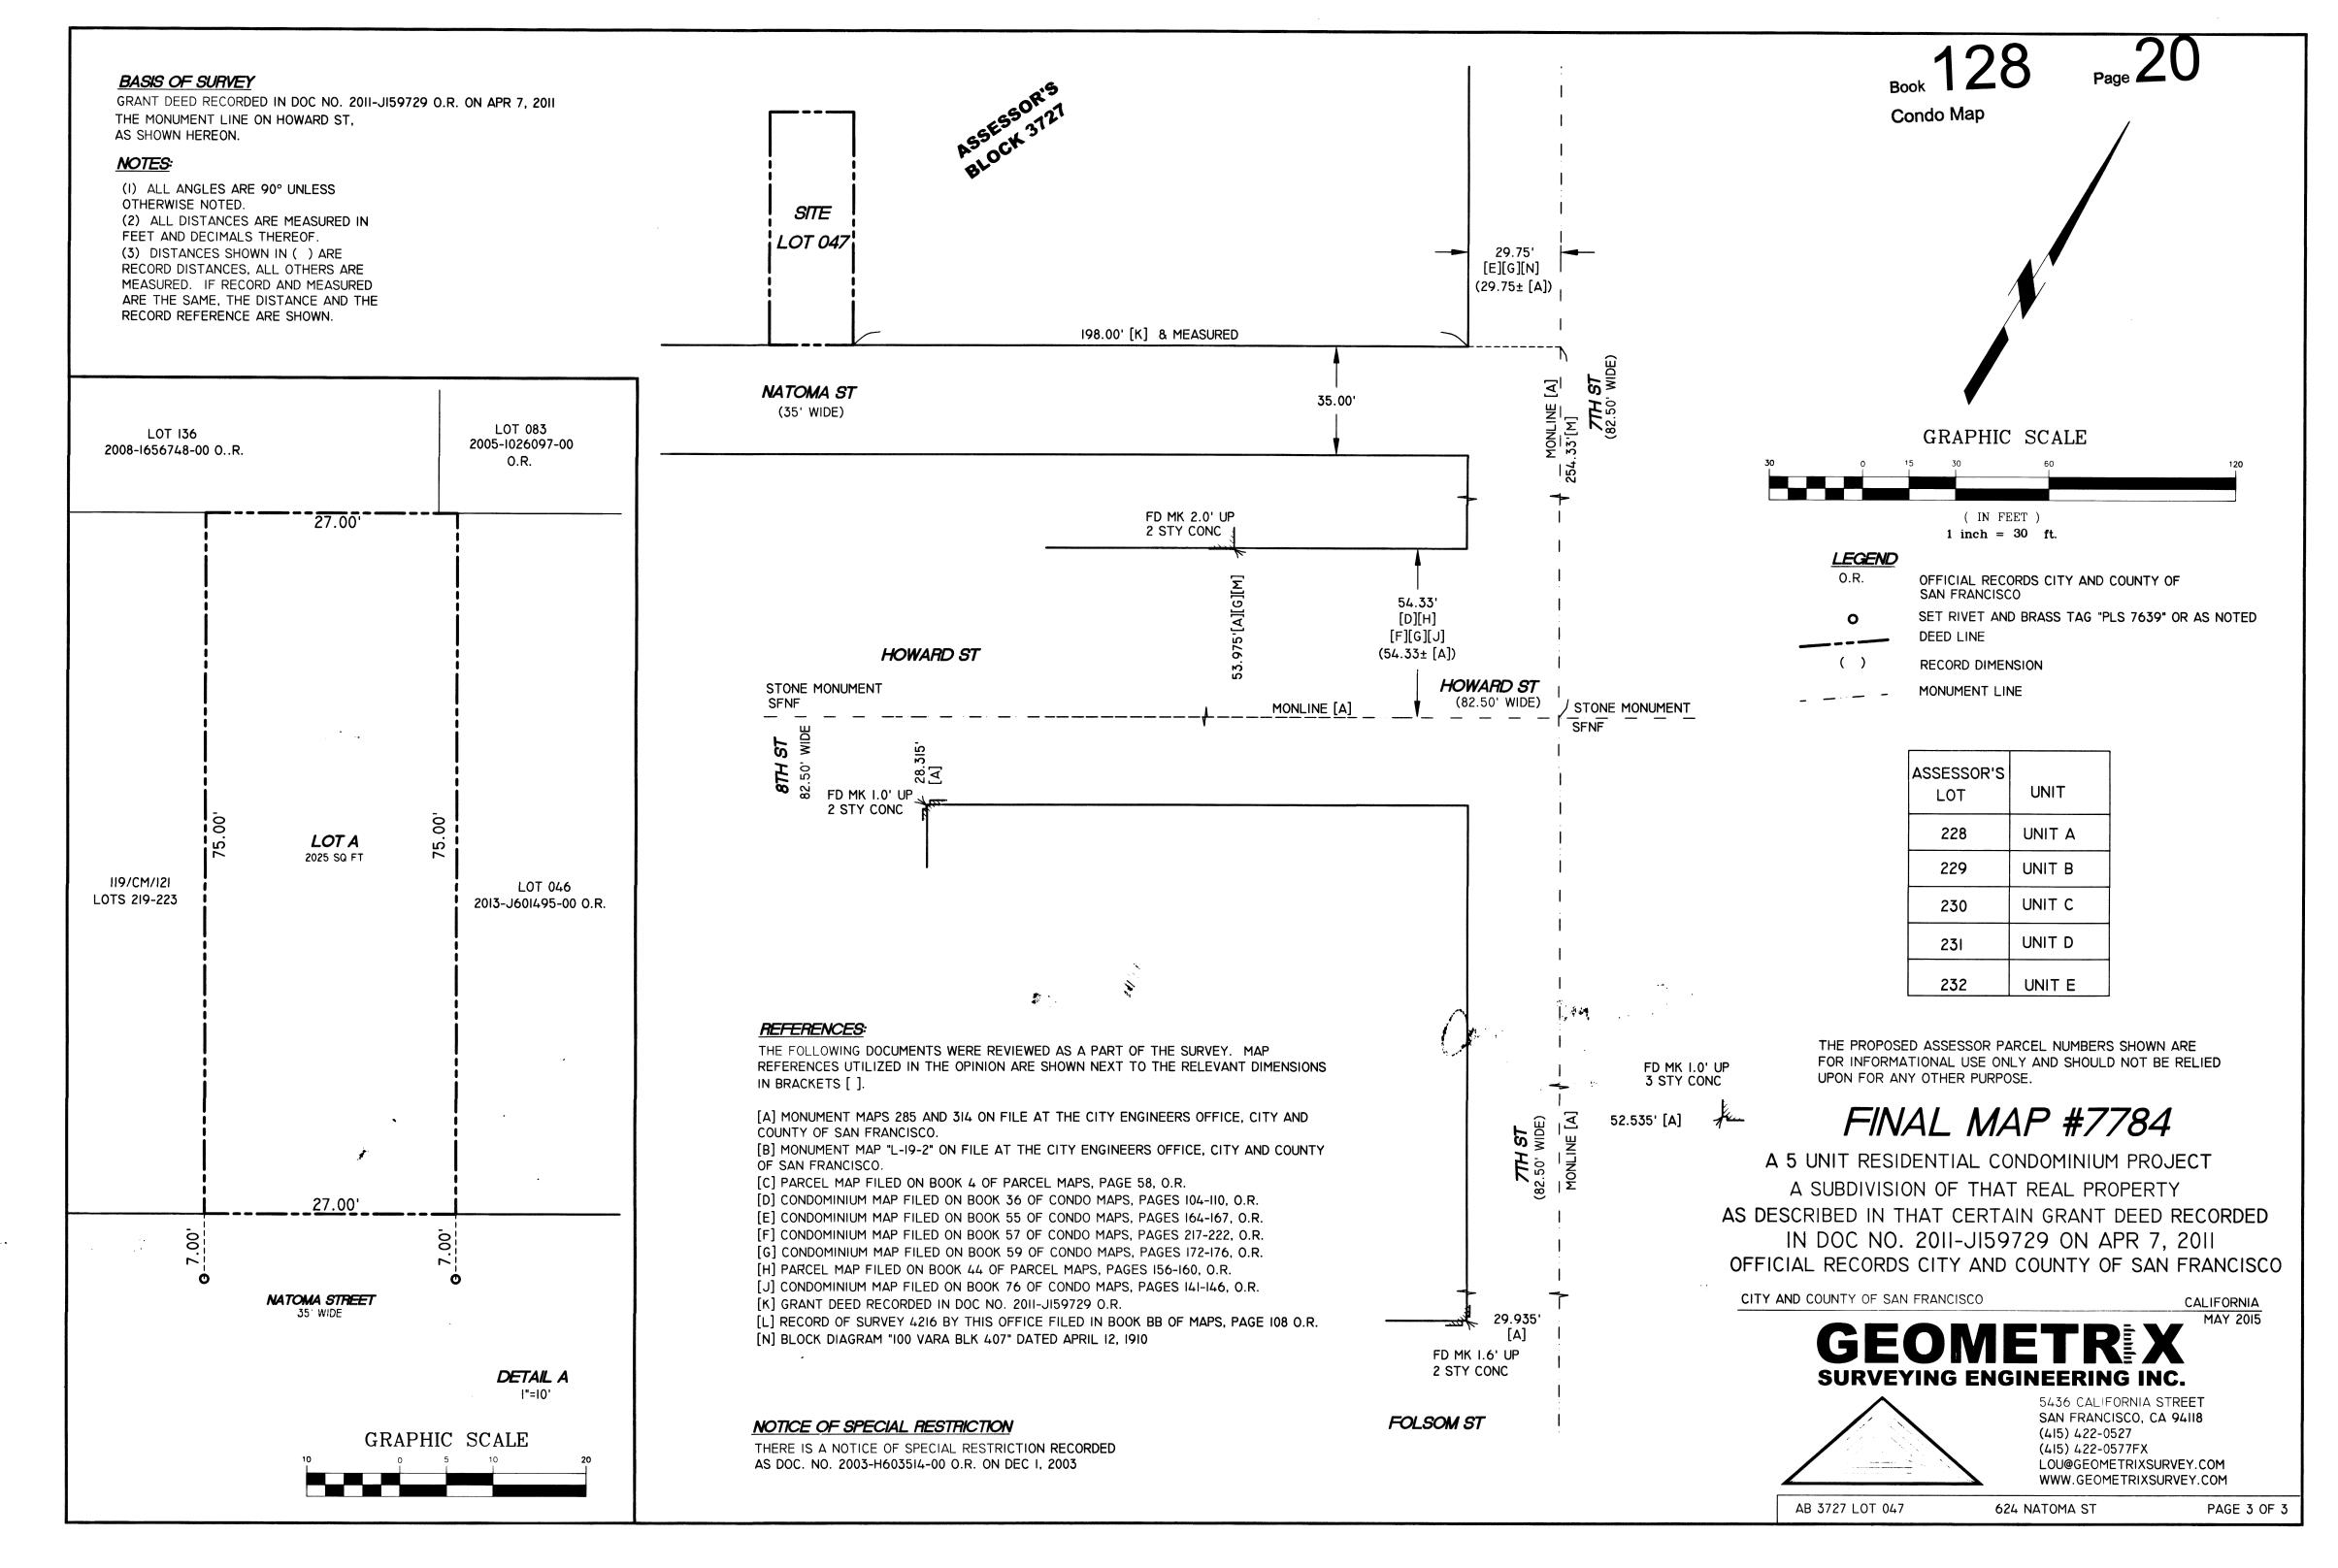

|

I, ANGELA CALVILLO, CLERK OF THE BOARD OF SUPERVISORS OF THE CITY AND COUNTY OF SAN FRANCISCO, STATE OF CALIFORNIA, HEREBY STATE THAT SAID BOARD OF SUPERVISORS BY ITS MOTION NO. MIS-146 ADOPTED SEPTEMBER 22, 2015, APPROVED THIS

IN TESTIMONY WHEREOF, I HAVE HEREUNTO SUBSCRIBED MY HAND AND CAUSED THE SEAL OF

·····

CITY AND COUNTY OF SAN FRANCISCO

(415) 422-0527 (415) 422-0577FX

AB 3727 LOT 047

624 NATOMA ST











\_\_\_\_\_

# NOTICE OF SPECIAL RESTRICTIONS UNDER THE PLANNING CODE

**RECORDING REQUESTED BY:** 

And When Recorded Mail To:

Name: LUCAS STICKNEY

Address: 21 CLARENCE PLACE UNIT 522)

San Francisco Assessor-Recorder Carmen Chu, Assessor-Recorder DOC-2016-K285654-00 Wednesday, JUL 13, 2016 08:51:25 Ttl Pd \$27.00 Rcpt # 0005409616



# NOTICE OF SPECIAL RESTRICTIONS UNDER THE PLANNING CODE

I, (We) LUCAS O STICKNEY , the owner(s) of that certain real property situated in the City and County of San Francisco, State of California more particularly described as follows: (or see attached sheet marked "Exhibit A" on which property is more fully described): SEE EXHIBIT A ATTACHED

# BEING ASSESSOR'S BLOCK: <u>3727</u>, LOT(S): <u>049</u>; COMMONLY KNOWN AS: <u>630 Natoma Street</u>;