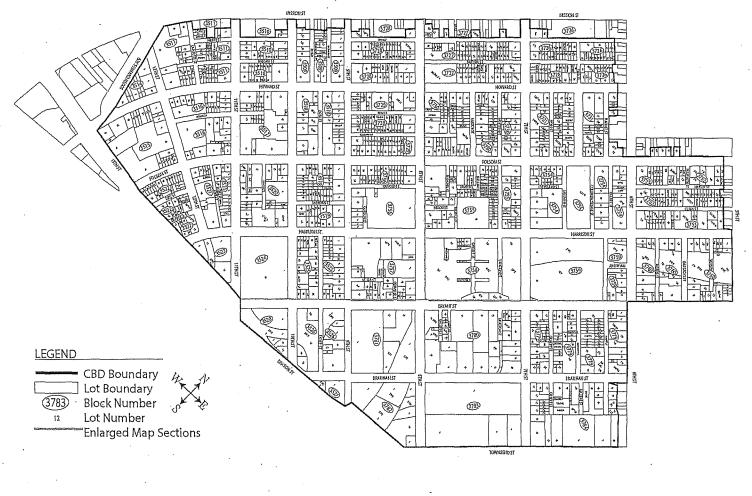

# SoMa West Community Benefit District Boundaries

The SoMa West Community Benefit District consists of approximately 100 whole or partial blocks and approximately 2,700 parcels in the area south of Market Street. In general, the District is bounded by 5<sup>th</sup> Street and 6<sup>th</sup> Street on the east, Minna Street and Folsom Street on the north, South Van Ness Avenue and the 101 Freeway on the west, and Townsend Street on the south. The District abuts two existing Community Benefit Districts; the Central Market Community Benefit District and Yerba Buena Community Benefit District.

The District includes all parcels within the boundaries of:

- South Van Ness Avenue from Mission Street to U.S. Highway 101 Freeway (east side only)
- U.S. Highway 101 Freeway from Van Ness Street to 9<sup>th</sup> Street (north side only)
- Townsend Street from 9<sup>th</sup> Street to 6<sup>th</sup> Street (north side only)
- 6<sup>th</sup> Street from Brannan Street to Interstate 80 Freeway (west side only)
- Interstate 80 Freeway from 6<sup>th</sup> Street to 5<sup>th</sup> Street (north side only)
- 5<sup>th</sup> Street from 80 Freeway to Harrison Street (west side only)
- APN's 3753-056, 3753-057, 3753-101, 3753-146, 3753-302, 3753-303, 3753-304 between Harrison Street and Folsom Street
- APN's along Folsom Street including: 3732-024, 3732-026, 3732-028, 3732-151, 3732-152
- APN's 3731-012, 3731-113, 3731-116, 3731-117, 3726-012, 3726-055, 3726-57A, 3726-098 between Howard Street and Minna Street
- APN's along Minna Street, Grace Street and Washburn Street between 6<sup>th</sup> Street and Lafayette Street including: 3726-101, 3726-103, 3727-089, 3727-095, 3727-108, 3727-113, 3727-114, 3727-135, 3728-002, 3728-105 to 3728-116, 3728-171 to 3728-191, 3509-002, 3509-020, 3509-041, 3510-003, 3510-059, 3511-003, 3511-073, 3511-128 to 3511-130, 3511-119 to 3511-121, 3511-078, 3511-135 to 3511-137
- Mission Street from Lafayette Street to South Van Ness Avenue (south side only)

The District boundary is illustrated by the map on pages 8-11.