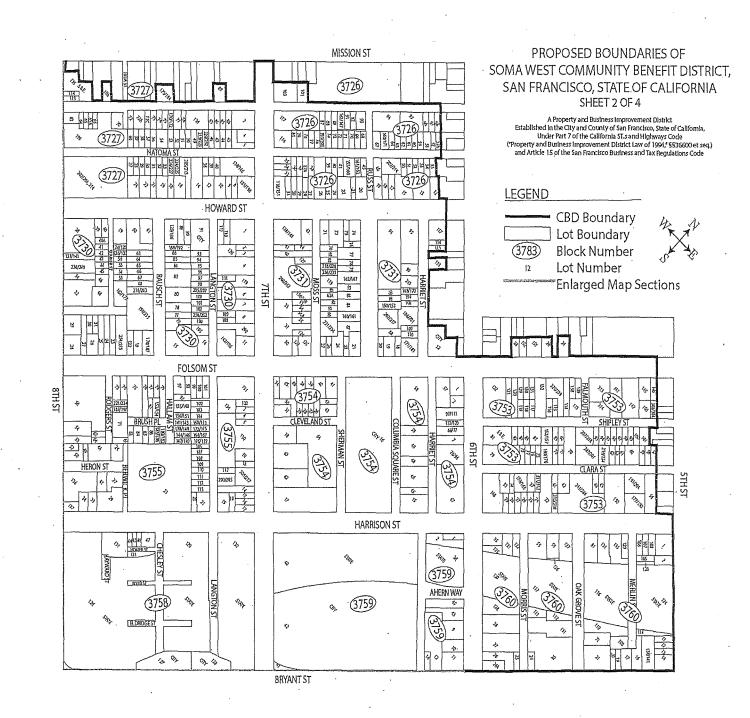

### PROPOSED BOUNDARIES OF SOMA WEST COMMUNITY BENEFIT DISTRICT, SAN FRANCISCO, STATE OF CALIFORNIA SHEET 3 OF 4

A Property and Business Improvement District Established in the City and County of San Francisco, State of California, Under Part 7 of the California STs and Highways Code ("Property and Business Improvement District Law of 1994; §336600 et seq.) and Article 15 of the San Francisco Business and Tax Regulations Code

LEGEND

(3783)

12 -

**BRYANT ST** 

6472

8TH ST