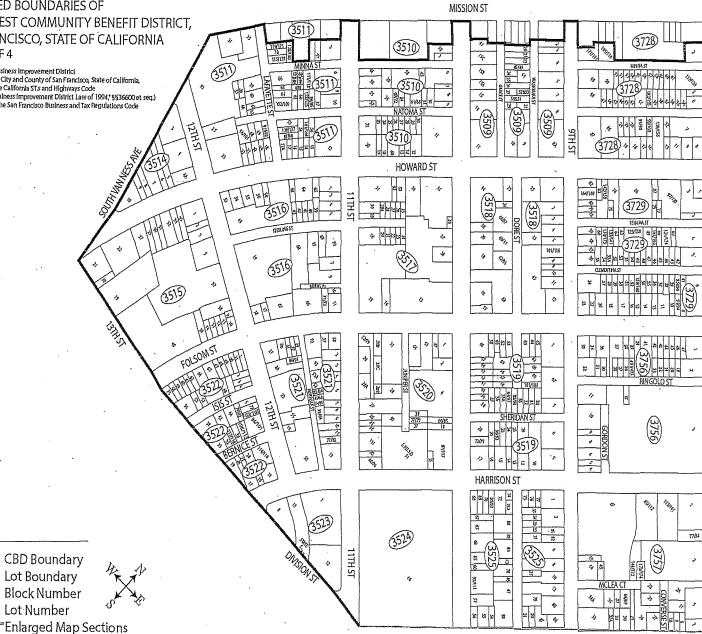

### PROPOSED BOUNDARIES OF SOMA WEST COMMUNITY BENEFIT DISTRICT, SAN FRANCISCO, STATE OF CALIFORNIA SHEET 4 OF 4

A Property and Business Improvement District Established in the City and County of San Francisco, State of California, Under Part 7 of the California STs and Highways Code ('Property and Business Improvement District Law of 1994, \$536600 et seq.) and Article 15 of the San Francisco Business and Tax Regulations Code

10.18

<u>-</u>