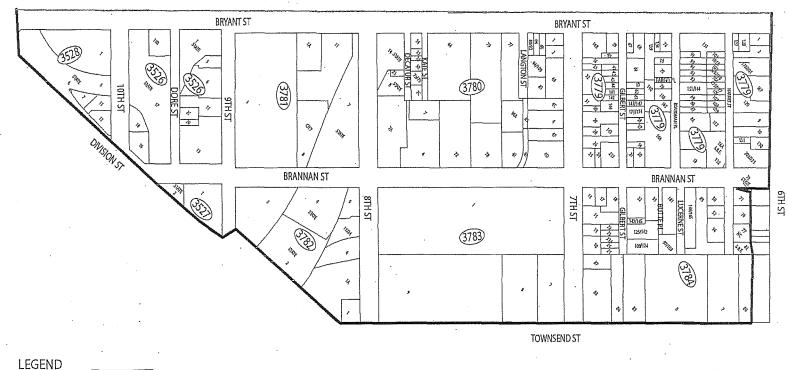

perty and Business Improvement District Established in the City and County of San Francisco, State of California, Under Part 7 of the California STs and Highways Code ("Property and Business Improvement District Law of 1994; §336600 et seq.) and Article 15 of the San Francisco Business and Tax Regulations Code

LEGEND

(3783)

12 -



**BRYANT ST** 

6472

8TH ST

### PROPOSED BOUNDARIES OF SOMA WEST COMMUNITY BENEFIT DISTRICT, SAN FRANCISCO, STATE OF CALIFORNIA SHEET 4 OF 4

A Property and Business Improvement District Established in the City and County of San Francisco, State of California, Under Part 7 of the California STs and Highways Code ('Property and Business Improvement District Law of 1994, \$536600 et seq.) and Article 15 of the San Francisco Business and Tax Regulations Code





10.18

<u>-</u>

# Section 3 District Improvement and Activity Plan

# Process to Establish the Improvement and Activity Plan

In the summer of 2017, the SoMa West Community Benefit District Steering Committee initiated a series of property owner meetings and a survey campaign to determine property owner interest in forming a Community Benefit District that would levy assessments to fund enhanced improvements and activities. The primary needs as determined by the parcel owners were: safety/security, cleaning, beautification, marketing, advocacy, and administration. All of the services provided, such as the security work provided by the Safe Team and the cleaning work provided by the Clean Team, are services that are over and above the City's baseline of services and are not provided by