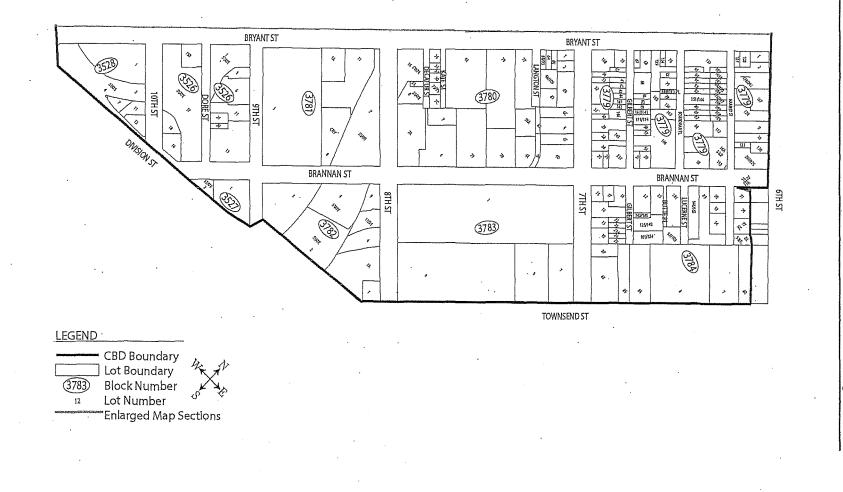

# SoMa West Community Benefit District Boundaries

The SoMa West Community Benefit District consists of approximately 100 whole or partial blocks and approximately 2,700 parcels in the area south of Market Street. In general, the District is bounded by 5<sup>th</sup> Street and 6<sup>th</sup> Street on the east, Minna Street and Folsom Street on the north, South Van Ness Avenue and the 101 Freeway on the west, and Townsend Street on the south. The District abuts two existing Community Benefit Districts; the Central Market Community Benefit District and Yerba Buena Community Benefit District.

The District includes all parcels within the boundaries of:

- South Van Ness Avenue from Mission Street to U.S. Highway 101 Freeway (east side only)
- U.S. Highway 101 Freeway from Van Ness Street to 9<sup>th</sup> Street (north side only)
- Townsend Street from 9<sup>th</sup> Street to 6<sup>th</sup> Street (north side only)
- 6<sup>th</sup> Street from Brannan Street to Interstate 80 Freeway (west side only)
- Interstate 80 Freeway from 6<sup>th</sup> Street to 5<sup>th</sup> Street (north side only)
- 5<sup>th</sup> Street from 80 Freeway to Harrison Street (west side only)
- APN's 3753-056, 3753-057, 3753-101, 3753-146, 3753-302, 3753-303, 3753-304 between Harrison Street and Folsom Street
- APN's along Folsom Street including: 3732-024, 3732-026, 3732-028, 3732-151, 3732-152
- APN's 3731-012, 3731-113, 3731-116, 3731-117, 3726-012, 3726-055, 3726-57A, 3726-098 between Howard Street and Minna Street
- APN's along Minna Street, Grace Street and Washburn Street between 6<sup>th</sup> Street and Lafayette Street including: 3726-101, 3726-103, 3727-089, 3727-095, 3727-108, 3727-113, 3727-114, 3727-135, 3728-002, 3728-105 to 3728-116, 3728-171 to 3728-191, 3509-002, 3509-020, 3509-041, 3510-003, 3510-059, 3511-003, 3511-073, 3511-128 to 3511-130, 3511-119 to 3511-121, 3511-078, 3511-135 to 3511-137
- Mission Street from Lafayette Street to South Van Ness Avenue (south side only)

The District boundary is illustrated by the map on pages 8-11.