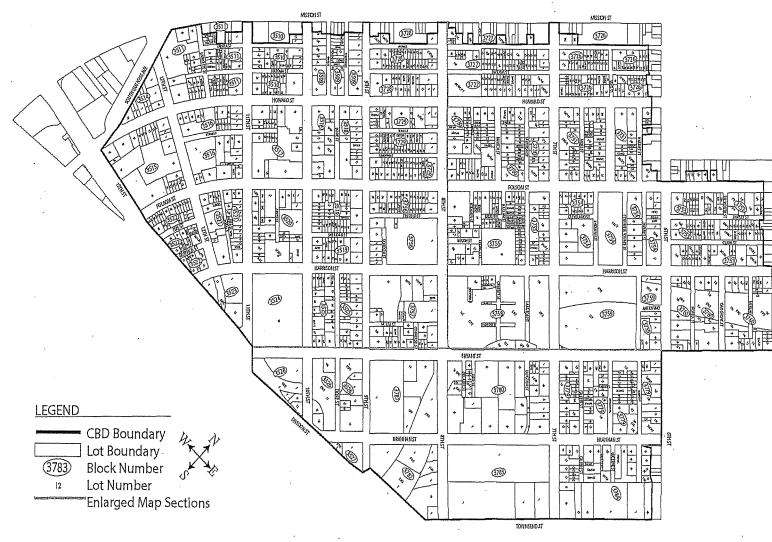

# SoMa West Community Benefit District Boundaries

The SoMa West Community Benefit District consists of approximately 100 whole or partial blocks and approximately 2,700 parcels in the area south of Market Street. In general, the District is bounded by 5<sup>th</sup> Street and 6<sup>th</sup> Street on the east, Minna Street and Folsom Street on the north, South Van Ness Avenue and the 101 Freeway on the west, and Townsend Street on the south. The District abuts two existing Community Benefit Districts; the Central Market Community Benefit District and Yerba Buena Community Benefit District.

The District includes all parcels within the boundaries of:

- South Van Ness Avenue from Mission Street to U.S. Highway 101 Freeway (east side only)
- U.S. Highway 101 Freeway from Van Ness Street to 9<sup>th</sup> Street (north side only)
- Townsend Street from 9<sup>th</sup> Street to 6<sup>th</sup> Street (north side only)
- 6<sup>th</sup> Street from Brannan Street to Interstate 80 Freeway (west side only)
- Interstate 80 Freeway from 6<sup>th</sup> Street to 5<sup>th</sup> Street (north side only)
- 5<sup>th</sup> Street from 80 Freeway to Harrison Street (west side only)
- APN's 3753-056, 3753-057, 3753-101, 3753-146, 3753-302, 3753-303, 3753-304 between Harrison Street and Folsom Street
- APN's along Folsom Street including: 3732-024, 3732-026, 3732-028, 3732-151, 3732-152
- APN's 3731-012, 3731-113, 3731-116, 3731-117, 3726-012, 3726-055, 3726-57A, 3726-098 between Howard Street and Minna Street
- APN's along Minna Street, Grace Street and Washburn Street between 6<sup>th</sup> Street and Lafayette Street including: 3726-101, 3726-103, 3727-089, 3727-095, 3727-108, 3727-113, 3727-114, 3727-135, 3728-002, 3728-105 to 3728-116, 3728-171 to 3728-191, 3509-002, 3509-020, 3509-041, 3510-003, 3510-059, 3511-003, 3511-073, 3511-128 to 3511-130, 3511-119 to 3511-121, 3511-078, 3511-135 to 3511-137
- Mission Street from Lafayette Street to South Van Ness Avenue (south side only)

The District boundary is illustrated by the map on pages 8-11.