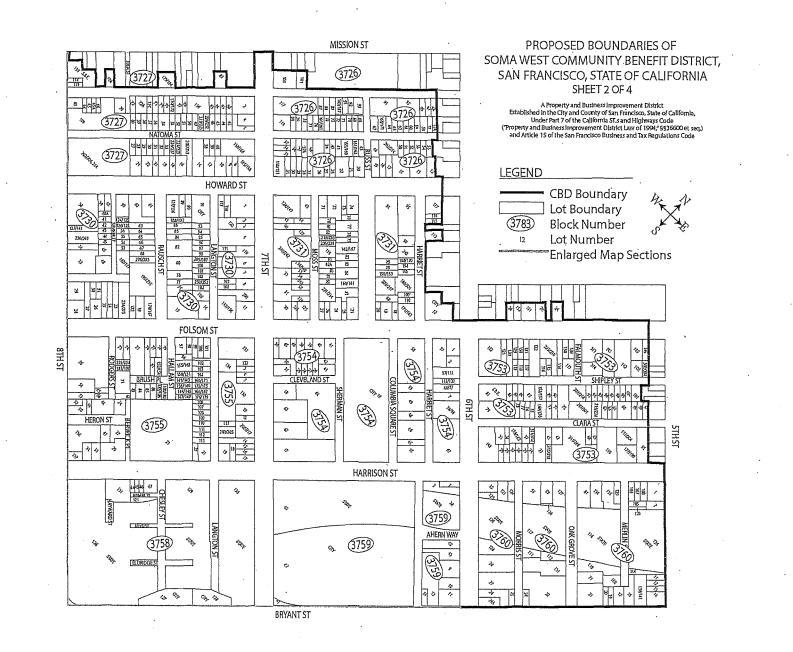

# SoMa West Community Benefit District Boundaries

The SoMa West Community Benefit District consists of approximately 100 whole or partial blocks and approximately 2,700 parcels in the area south of Market Street. In general, the District is bounded by 5<sup>th</sup> Street and 6<sup>th</sup> Street on the east, Minna Street and Folsom Street on the north, South Van Ness Avenue and the 101 Freeway on the west, and Townsend Street on the south. The District abuts two existing Community Benefit Districts; the Central Market Community Benefit District and Yerba Buena Community Benefit District.

The District includes all parcels within the boundaries of:

- South Van Ness Avenue from Mission Street to U.S. Highway 101 Freeway (east side only)
- U.S. Highway 101 Freeway from Van Ness Street to 9<sup>th</sup> Street (north side only)
- Townsend Street from 9<sup>th</sup> Street to 6<sup>th</sup> Street (north side only)
- 6<sup>th</sup> Street from Brannan Street to Interstate 80 Freeway (west side only)
- Interstate 80 Freeway from 6<sup>th</sup> Street to 5<sup>th</sup> Street (north side only)
- 5<sup>th</sup> Street from 80 Freeway to Harrison Street (west side only)
- APN's 3753-056, 3753-057, 3753-101, 3753-146, 3753-302, 3753-303, 3753-304 between Harrison Street and Folsom Street
- APN's along Folsom Street including: 3732-024, 3732-026, 3732-028, 3732-151, 3732-152
- APN's 3731-012, 3731-113, 3731-116, 3731-117, 3726-012, 3726-055, 3726-57A, 3726-098 between Howard Street and Minna Street
- APN's along Minna Street, Grace Street and Washburn Street between 6<sup>th</sup> Street and Lafayette Street including: 3726-101, 3726-103, 3727-089, 3727-095, 3727-108, 3727-113, 3727-114, 3727-135, 3728-002, 3728-105 to 3728-116, 3728-171 to 3728-191, 3509-002, 3509-020, 3509-041, 3510-003, 3510-059, 3511-003, 3511-073, 3511-128 to 3511-130, 3511-119 to 3511-121, 3511-078, 3511-135 to 3511-137
- Mission Street from Lafayette Street to South Van Ness Avenue (south side only)

The District boundary is illustrated by the map on pages 8-11.