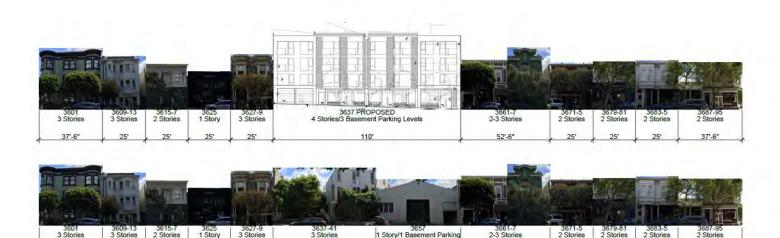

treet with parallel parking on either side, and stop signs at every intersection. The scale of the proposed development is actually more in line with the NC-S district on

California Street, where it is a 104' wide, four-lane street with transit service. The zoning of the two districts represents the very different nature of the two streets and we feel that the intent of retaining the character of small scale development should be maintained in the Sacramento Street NCD by <u>not</u> granting this CUP.

The proposed lot size creates a building that is not necessary or desirable to the neighborhood, and is not compatible with the neighborhood.

# The scale of the proposed building is too large in comparison to the existing buildings on both the north and south side of Sacramento Street.









2 3600 BLOCK - NORTH SIDE

# 2. The developer is also requesting a CUP for "non-residential use size over 2500sf."

The proposed ground floor retail is 6,555sf and the second floor medical/dental is 9,976sf. This exceeds the size limit for non-residential uses on both the ground floor (retail: 2.6x Use Size Limit) and second floor (medical offices-4x Use Size Limit).

Per Planning Code section 121.2(a) the Use Size Limit is in place to protect and maintain a scale of development appropriate to the district. By greatly exceeding the specified Use Size Limits the developer is creating a building that does not maintain the scale of development of the NC district.

The proposed size of the second floor medical offices even exceeds the Use Size Restriction for the nearby NC-S district on