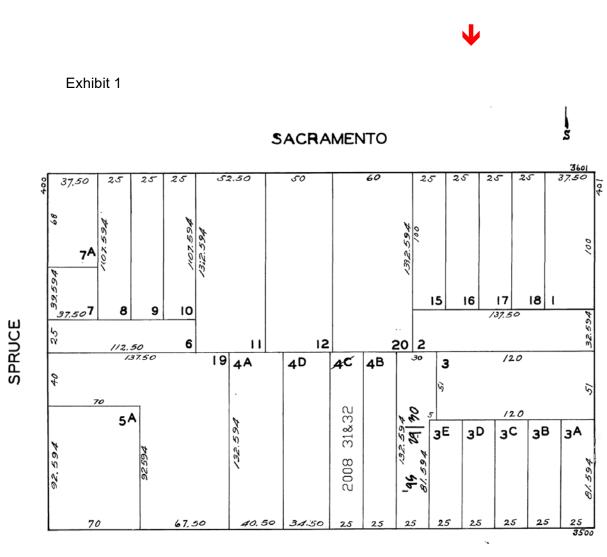

*west* of our property. The developer, Litke Properties, is asking for several variances and conditional use permits, which we oppose for the specific reasons set forth herein. Our family has lived and worked in this neighborhood for 65 years. My father, Proctor Jones, ran his Publishing and Photography business out of 3625 for 20 of those years. We have watched these blocks of Sacramento Street mature with boutique businesses and fine dining that respect the existing scale and architecture of the neighborhood. San Francisco and especially this area needs to preserve what the rest of the world comes here to see: unique architecture, boutique shopping, Victorian scale, and diversity.

# LOCUST

# As owners of Lot 016, our property is impacted by the current proposal. Please See Exhibit 1



C A L LEODELLA

### **Conditional Use Permit (CUP) Requests**

The developer is requesting two CUPs related to the size of the project.

1. The developer's request for a CUP regarding the size of the lot ("lot area greater than 5000 sq ft") violates the Planning Code because the developer is seeking to combine two over-size lots into one massive parcel, which would be nearly three times the size allowed by the Planning Code.

We oppose this because the two existing lots they are combining in this development *already each exceed 5,000sf*; 3637-41 Sacramento Street is currently 7956sf and 3657 Sacramento is currently 6630sf.

This greatly exceeds the size recommendations for the Neighborhood Commercial district and its intent of development that is appropriate to the district and compatib