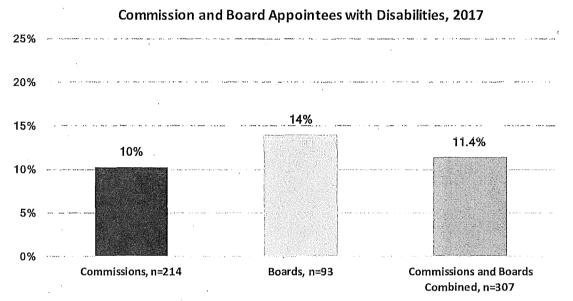

n and gender identity was available for 240 Commission appointees and 132 Board appointees. Overall, about 17% of appointees to Commissions and Boards are LGBT. There is a large LGBT representation across both Commissioners and Board members. Three Commissioners identified as transgender.



Figure 17: LGBT Commission and Board Appointees

#### E. Disability

An estimated 12% of San Franciscans have a disability. Data on disability was available for 214 Commission appointees and 93 Board appointees. The percentage of Commission and Board appointees with a disability is 11.4% and almost reaches parity with the 11.8% of the adult population in San Francisco that has a disability. There is a much greater representation of people with a disability on Boards at 14% than on Commissions at 10%.



#### Figure 18: Commission and Board Appointees with Disabilities

### F. Veterans

Veterans are 3.6% of the adult population in San Francisco. Data on military service was available for 176 Commission appointees and 81 Board appointees. Overall, veterans are well represented on Commissions and Boards with 13% of appointees having served in the military. However, there is a large difference in the representation of veterans on Commissions at 15% compared to Boards at 10%. This is likely due to the 17 members of Veterans Affairs Commission of which all members must be veterans.

Figure 19: Commission and Board Appointees with Military Service



Commission and Board Appointees with Military Service, 2017

Sources: Department Survey, Mayor's Office, 311.

#### G. Policy Bodies by Budget Si