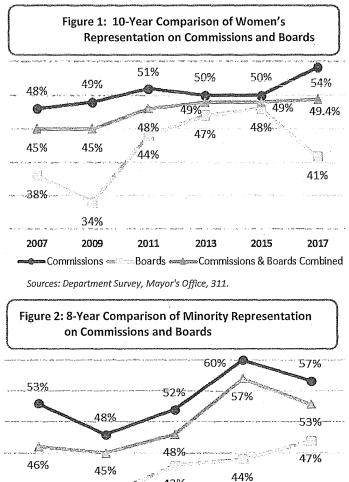

n Commissions with women comprising 54% of Commissioners in 2017.
- Women's representation on Boards has declined to 41% this year following a period of steady increases over the past 3 reports.

#### Race and Ethnicity

- While 60% of San Franciscans are people of color, 53% of appointees are racial and ethnic minorities.
- Minority representation on Commissions decreased from 60% in 2015 to 57% in 2017.
- Despite a steady increase of people of color on Boards since 2009, minority representation on Boards, at 47%, remains below parity with the population.
- Asian, Latinx/Hispanic, and multiracial individuals are underrepresented on Commissions and Boards.
- There is a higher representation of White and Black/African American members on policy bodies than in the San Francisco population.



 32%

 2009
 2011
 2013
 2015
 2017

 Commissions
 Boards
 Commissions & Boards
 Combined

Sources: Department Survey, Mayor's Office, 311.

1

38%

#### Race and Ethnicity by Gender

- In San Francisco, 31% of the population are women of color. Although representation of women of color on Commissions reaches parity with the population, only 19% of Board members are women of color.
- Men of color comprise 26% of both Commissioners and Board members compared to 29% of the San Francisco population.
- > The representation of White men on policy bodies is 28%, exceeding the 22% of the San Francisco population, while White women are at parity with the population at 19%.
- > Underrepresentation of Asian and Latinx/Hispanic individuals is seen among both men and women.
  - One-tenth of Commissi