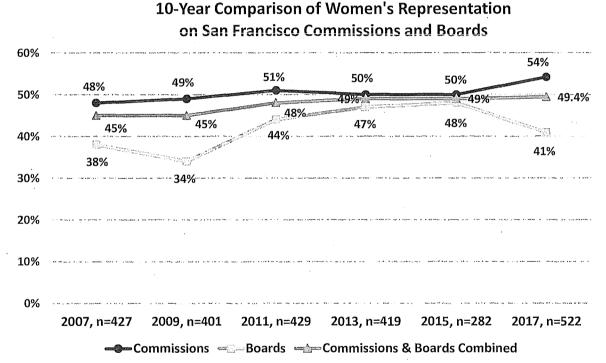

f the San Francisco population. A 10-year comparison of the gender diversity on Commissions and Boards shows that the percentage of female Commissioners has increased over the 10 years since the first gender analysis of Commissions and Boards in 2007. At 54%, the representation of women on Commissions currently exceeds the percentage of women in San Francisco (49%). The percentage of female Board appointees declined 15% from the last gender analysis in 2015. Women make up 41% of Board appointees in 2017, whereas women were 48% of Board members in 2015. A greater number of Boards were included this year than in 2015, which may contribute to the stark difference from the previous report. This dip represents a departure from the previous trend of increasing women's representation on Boards.



Figure 6: 10-Year Comparison of Women's Representation on Commissions and Boards

The next two charts illustrate the Commissions and Boards with the highest and lowest percentage of female appointees in 2017. Data from the two previous gender analyses for these Commissions and Boards is also included for comparison purposes. Of 54 policy bodies with data on gender, roughly one-third (20 Commissions and Boards) have more than 50% representation of women. The greatest women's representation is found on the Commission on the Status of Women and the Children and Families Commission (First 5) at 100%. The Long Term Care Coordinating Council and the Mayor's Disability Council also have some of the highest percentages of women, at 78% and 75%, respectively. However, the latter two policy bodies