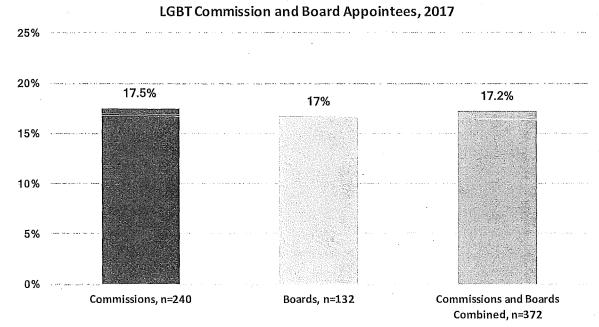

up>%</sup> 0.6% 1% 0.2% 0.4% 0.4% 0% 0% white Caucasian Latin Hispanic Pacific Islander American Indian Multiracial other

Figure 16: Commission and Board Appointees by Race/Ethnicity and Gender

#### **D. Sexual Orientation**

While it is challenging to find accurate counts of the number of lesbian, gay, bisexual, and transgender (LGBT) individuals, a combination of sources, noted in the demographics section, suggests between 4.6% and 7% of the San Francisco population is LGBT. Data on sexual orientation and gender identity was available for 240 Commission appointees and 132 Board appointees. Overall, about 17% of appointees to Commissions and Boards are LGBT. There is a large LGBT representation across both Commissioners and Board members. Three Commissioners identified as transgender.



Figure 17: LGBT Commission and Board Appointees

#### E. Disability

An estimated 12% of San Franciscans have a disability. Data on disability was available for 214 Commission appointees and 93 Board appointees. The percentage of Commission and Board appointees with a disability is 11.4% and almost reaches parity with the 11.8% of the adult population in San Francisco that has a disability. There is a much greater representation of people with a disability on Boards at 14% than on Commissions at 10%.



#### Figure 18: Commission and Board Appointees with Disabilities

### F. Veterans

Veterans are 3.6% of the adult population in San Francisco. Data on military service was available for 176 Commission appointees and 81 Board appointees. Overall, veterans are well represented on Commissio