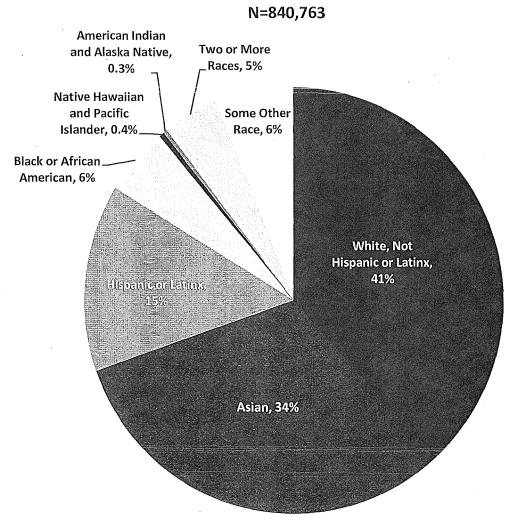

ointed by those cities, the San Francisco case is much simpler. All members of Commissioner and Boards are appointed either by the San Francisco Mayor or the San Francisco County Board of Supervisors which functions as a city council.

## **III. San Francisco Population Demographics**

An estimated 49% of the population in San Francisco are women and approximately 60% of residents identify as a race or ethnicity other than White. Four in ten San Franciscans are White, one-third are Asian, 15% are Hispanic or Latinx, and 6% are Black or African American.

The racial and ethnic breakdown of San Francisco's population is shown in the chart below. Note that the percentages do not add up to 100% since individuals may be counted more than once.

San Francisco Population by Race/Ethnicity, 2015



## Figure 1: San Francisco Population by Race/Ethnicity

Source: 2011-2015 American Community Survey 5-Year Estimates.

A more nuanced view of San Francisco's population can be seen in the chart below, which shows race and ethnicity by gender. Most racial and ethnic groups have a similar representation of men and women in San Francisco, though there are about 15% more White men than women (22% vs. 19%) and 12% more Asian women than men (18% vs. 16%). Overall, 29% of San Franciscans are men of color and 31% are women of color.



Figure 2: San Francisco Population by Race/Ethnicity and Gender

Source: 2011-2015 American Community Survey 5-Year Estimates.

The U.S. Census and *American Community Survey* do not count the number of individuals who identify as lesbian, gay, bisexual, or trans