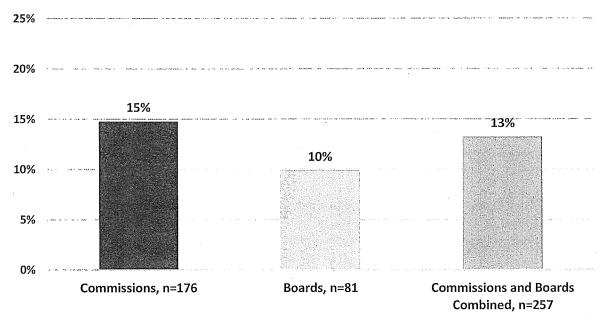

Francisco that has a disability. There is a much greater representation of people with a disability on Boards at 14% than on Commissions at 10%.



#### Figure 18: Commission and Board Appointees with Disabilities

### F. Veterans

Veterans are 3.6% of the adult population in San Francisco. Data on military service was available for 176 Commission appointees and 81 Board appointees. Overall, veterans are well represented on Commissions and Boards with 13% of appointees having served in the military. However, there is a large difference in the representation of veterans on Commissions at 15% compared to Boards at 10%. This is likely due to the 17 members of Veterans Affairs Commission of which all members must be veterans.

Figure 19: Commission and Board Appointees with Military Service



Commission and Board Appointees with Military Service, 2017

Sources: Department Survey, Mayor's Office, 311.

#### G. Policy Bodies by Budget Size

In addition to data on the appointment of women and minorities to Commissions and Boards, this report examines whether the demographic make-up of policy bodies with the largest budget (which is often proportional to the amount of influence in the City) are representative of the community. On the following page, Figure 19 shows the representation of women, people of color, and women of color on the policy bodies with the largest and smallest budgets.

Though the overall representation of female appointees (49%) is equal to the City's population, Commissions and Boards with the highest female representation have fairly low influence as measure