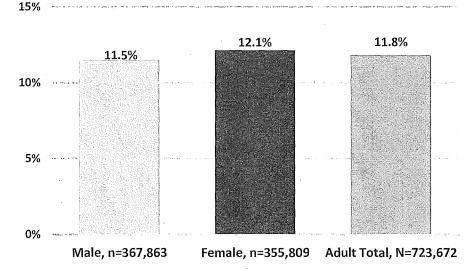

-sex couples in the City of San Francisco, approximately 7% of all households. In addition, the Williams Institute at the University of California Los Angeles estimates that 4.6% of Californians identify as LGBT, which is similar across gender (4.6% of males vs. 4.5% of females). The Williams Institute also reported that roughly 92,000 adults ages 18-70 in California, or 0.35% of the population, are transgender. These sources suggest between 5-7% of the San Francisco adult population, or approximately 36,000-50,000 San Franciscans, identify as LGBT.

Women are slightly more likely than men to have one or more disabilities. For women 18 years and older, 12.1% have at least one disability, compared to 11.5% of adult men. Overall, about 12% of adults in San Francisco live with a disability.



#### Figure 3: San Francisco Adults with a Disability by Gender

Source: 2011-2015 American Community Survey 5-Year Estimates.

## San Francisco Adult Population with a Disability by Gender, 2015

In terms of veterans, according to the U.S. Census, 3.6% of the adult population in San Francisco has served in the military. There is a drastic difference by gender. More than 12 times as many men are veterans, at nearly 7% of adult males, than women, with less than 1%.





Source: 2011-2015 American Community Survey 5-Year Estimates.

## **IV. Gender Analysis Findings**

On the whole, appointees to Commissions and Boards reflect many aspects of the diversity of San Francisco. Among Commissioners and Board members, nearly half are women, more than 50% are people of color, 17% are LGBT, 11% ha