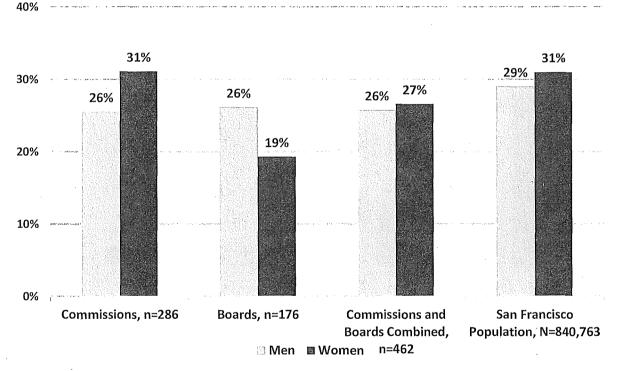

lor.

Figure 14: Minority Representation on Boards



#### Percent Minority Appointees on Boards, 2017

#### C. Race/Ethnicity by Gender

Minorities comprise 57% of Commission appointees and 47% of Board appointees. The total percentage of minority appointees on Commissions and Boards in 2017 is 53% compared to about 60% of the population. There are slightly more women of color on Commissions and Boards at 27% than men of color at 26%. Women of color appointees to Commissions reach parity with the population at 31%, while women of color are 19% of Board members, far from parity with the population. Men of color are 26% of appointees to both Commissions and Boards, below the 29% men of color in the San Francisco population.

#### Figure 15: Women and Men of Color on Commissions and Boards



Percent Women and Men of Color Appointees to Commissions and Boards, 2017

Sources: Department Survey, Mayor's Office, 311, 2011-2015 American Community Survey 5-Year Estimates.

The next chart illustrates appointees' race and ethnicity by gender. The gender distribution in most racial and ethnic groups on policy bodies is similar to the representation of men and women in minority groups in San Francisco except for the White population. White men represent 22% of San Francisco population, yet 28% of Commission and Board appointees are White men. Meanwhile, White women are at parity with the population at 19%. Women and men of color are underrepresented across all racial and ethnic groups, except for Black/African American appointees. Asian women are 12% of appointees, but 18% of the popu