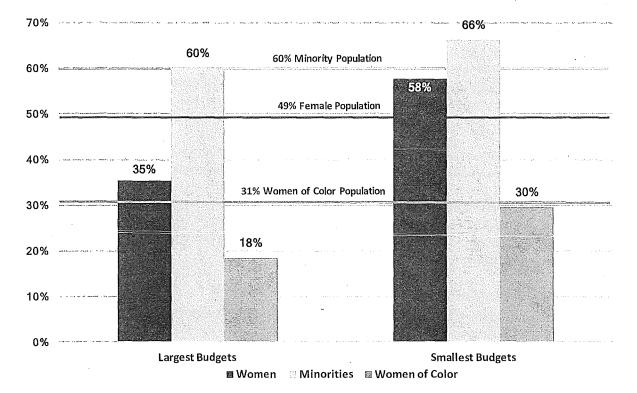

Minority representation on the ten largest budgeted policy bodies was slightly greater in 2015 at 62%, while there was a 21% increase of minority representation on the ten smallest budgeted policy bodies from 52% in 2015.

Percentage of women of color on the policy bodies with the smallest budgets is 30% and almost reaches parity with the population in San Francisco. However, women of color are considerably underrepresented on the ten policy bodies with the largest budgets at 18% compared to 31% of the population.

San Francisco Department on the Status of Women Page 28

Figure 20: Women, Minorities, and Women of Color on Largest and Smallest Budget Bodies

# Percent Women, Minorities and Women of Color on Commissions and Boards with Largest and Smallest Budgets in Fiscal Year 2017-2018



Sources: Department Survey, Mayor's Office, 311, FY17-18 Annual Appropriation Ordinance, FY17-18 Mayor's Budget Book.

The following two tables present the demographics of the Commissions and Boards overseeing some of the City's largest and smallest budgets.

Of the ten Commissions and Boards that oversee the largest budgets, women make up 35% and women of color are 18% of the appointees. The Commission on Community Investment and Infrastructure is the most diverse with people of color in all appointed seats and women comprising half of the members. The Municipal Transportation Agency (MTA) Board of Directors and Parking Authority Commission has the next largest representation of women with 43%. Four of the ten bodies have less than 30% female appointees. Women of color are near parity o