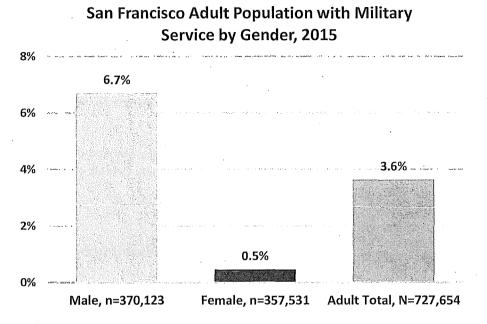

ult population, or approximately 36,000-50,000 San Franciscans, identify as LGBT.

Women are slightly more likely than men to have one or more disabilities. For women 18 years and older, 12.1% have at least one disability, compared to 11.5% of adult men. Overall, about 12% of adults in San Francisco live with a disability.



#### Figure 3: San Francisco Adults with a Disability by Gender

Source: 2011-2015 American Community Survey 5-Year Estimates.

## San Francisco Adult Population with a Disability by Gender, 2015

In terms of veterans, according to the U.S. Census, 3.6% of the adult population in San Francisco has served in the military. There is a drastic difference by gender. More than 12 times as many men are veterans, at nearly 7% of adult males, than women, with less than 1%.





Source: 2011-2015 American Community Survey 5-Year Estimates.

## **IV. Gender Analysis Findings**

On the whole, appointees to Commissions and Boards reflect many aspects of the diversity of San Francisco. Among Commissioners and Board members, nearly half are women, more than 50% are people of color, 17% are LGBT, 11% have a disability, and 13% are veterans. However, Board appointees are less diverse than Commission appointees. Below is a summary of key indicators, comparing them between Commissions and Boards. Refer to Appendix II for a complete table of demographics by Commissions and Boards.

Figure 5: Summary Data Comparing Representation on Commissions and Boards, 2017

|                                  | Commissions         | Boards               |
|-----------------------------