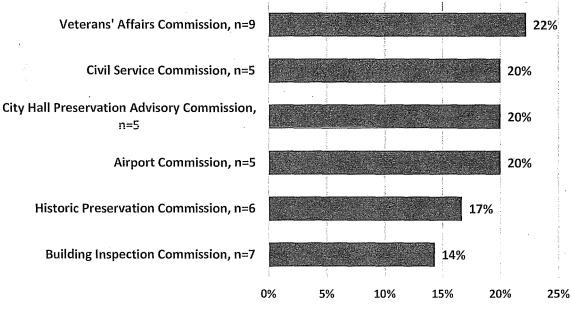

the Southeast Community Facility Commission both are comprised entirely of people of color. Meanwhile, 86% of Commissioners are minorities on the Juvenile Probation Commission, Immigrant Rights Commission, and Health Commission.

#### Figure 12: Commissions with Most Minority Appointees



## Commissions with Highest Percentage of Minority Appointees, 2017

Seven Commissions have fewer than 30% minority appointees, with the lowest percentage of minority appointees being found on the Building Inspection Commission at 14% and the Historic Preservation Commission at 17%. The Commissions with the lowest percentage of minority appointees are shown in the chart below.

#### Figure 13: Commissions with Least Minority Appointees

## Commissions with Lowest Percentage of Minority Appointees, 2017



For the 16 Boards with information on race and ethnicity, nine have at least 50% minority appointees. The Local Homeless Coordinating Board has the greatest percentage of members of color with 86%. The Mental Health Board and the Public Utilities Rate Fairness Board also have a large representation of people of color at 69% and 67%, respectively. Meanwhile, seven Boards have a majority of White members, with the lowest representation of people of color on the Oversight Board at 20% minority members, the War Memorial Board of Trustees at 18% minority members, and the Urban Forestry Council with no members of color.

Figure 14: Minority Representation on Boards



#### Percent Minority Appointees on Boards, 2017

#### C. Race/Ethnicity by Gender

Minorities comprise 57% of Commission appoi