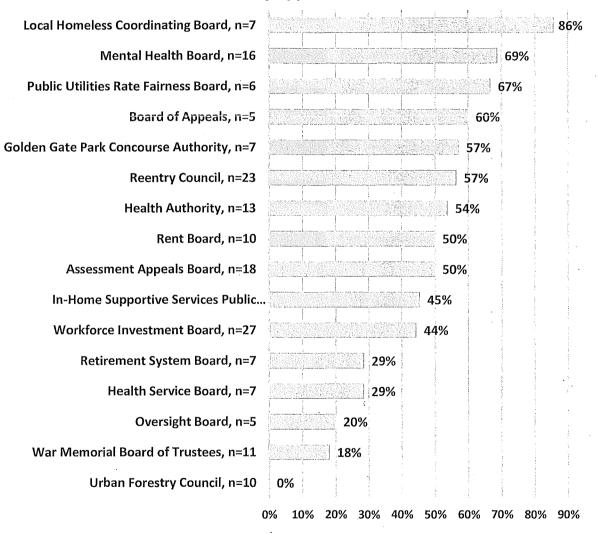

#### Figure 13: Commissions with Least Minority Appointees

## Commissions with Lowest Percentage of Minority Appointees, 2017



For the 16 Boards with information on race and ethnicity, nine have at least 50% minority appointees. The Local Homeless Coordinating Board has the greatest percentage of members of color with 86%. The Mental Health Board and the Public Utilities Rate Fairness Board also have a large representation of people of color at 69% and 67%, respectively. Meanwhile, seven Boards have a majority of White members, with the lowest representation of people of color on the Oversight Board at 20% minority members, the War Memorial Board of Trustees at 18% minority members, and the Urban Forestry Council with no members of color.

Figure 14: Minority Representation on Boards



#### Percent Minority Appointees on Boards, 2017

#### C. Race/Ethnicity by Gender

Minorities comprise 57% of Commission appointees and 47% of Board appointees. The total percentage of minority appointees on Commissions and Boards in 2017 is 53% compared to about 60% of the population. There are slightly more women of color on Commissions and Boards at 27% than men of color at 26%. Women of color appointees to Commissions reach parity with the population at 31%, while women of color are 19% of Board members, far from parity with the population. Men of color are 26% of appointees to both Commissions and Boards, below the 29% men of color in the San Francisco population.

#### Figure 15: Women and Men of Color on Commissions and Boards



Percent Women and Men of Color Appointees to Commi