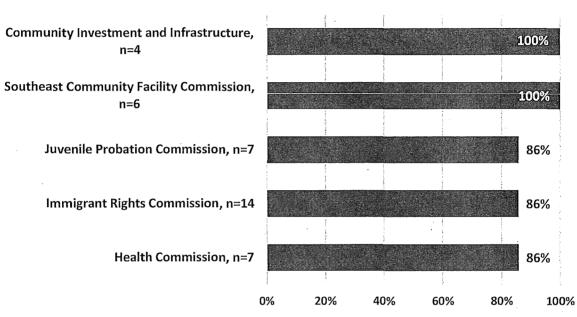

co Population



**Race/Ethnicity of Board Members Compared to** San Francisco Population, 2017

Of the 37 Commissions with information on ethnicity, more than two-thirds (26 Commissions) have at least 50% of appointees identifying as persons of color and more than half (19 Commissions) reach or exceed parity with the nearly 60% minority population. The Commissions with the highest percentage of minority appointees are shown in the chart below. The Commission on Community Investment and Infrastructure and the Southeast Community Facility Commission both are comprised entirely of people of color. Meanwhile, 86% of Commissioners are minorities on the Juvenile Probation Commission, Immigrant Rights Commission, and Health Commission.

#### Figure 12: Commissions with Most Minority Appointees



## Commissions with Highest Percentage of Minority Appointees, 2017

Seven Commissions have fewer than 30% minority appointees, with the lowest percentage of minority appointees being found on the Building Inspection Commission at 14% and the Historic Preservation Commission at 17%. The Commissions with the lowest percentage of minority appointees are shown in the chart below.

#### Figure 13: Commissions with Least Minority Appointees

## Commissions with Lowest Percentage of Minority Appointees, 2017



For the 16 Boards with information on race and ethnicity, nine have at least 50% minority appointees. The Local Homeless Coordinating Board has the greatest percentage of members of color with 86%. The Mental Health Board and the Public Utilities Rate Fairness Board also have a large re