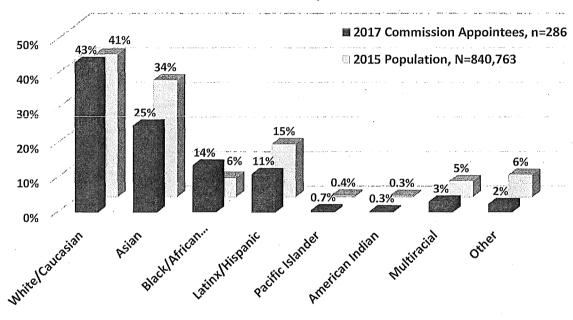

f Minority Representation on Commissions and Boards



## 8-Year Comparison of Minority Representation on San Francisco Commissions and Boards

The racial and ethnic breakdown of Commissioners and Board members as compared to the San Francisco population is presented in the next two charts. There is a greater number of White and Black/African American Commissioners in comparison to the general population, in contrast to individuals identifying as Asian, Latinx/Hispanic, multiracial, and other races who are underrepresented on Commissions. One-quarter of Commissioners are Asian compared to more than one-third of the population. Similarly, 11% of Commissioners are Latinx compared to 15% of the population.

#### Figure 10: Race/Ethnicity of Commissioners Compared to San Francisco Population



## Race/Ethnicity of Commissioners Compared to San Francisco Population, 2017

A similar pattern emerges for Board appointees. In general, racial and ethnic minorities are underrepresented on Boards, except for the Black/African American population with 16% of Board appointees compared to 6% of the population. White appointees far exceed the White population with more than half of appointees identifying as White compared to about 40% of the population. Meanwhile, there are considerably fewer Board members who identify as Asian, Latinx/Hispanic, multiracial, and other races than in the population. Particularly striking is the underrepresentation of Asians, where 17% of Board members identified as Asian compared to 34% of the population. Additionally, 9% of Board appointees are Latinx comp