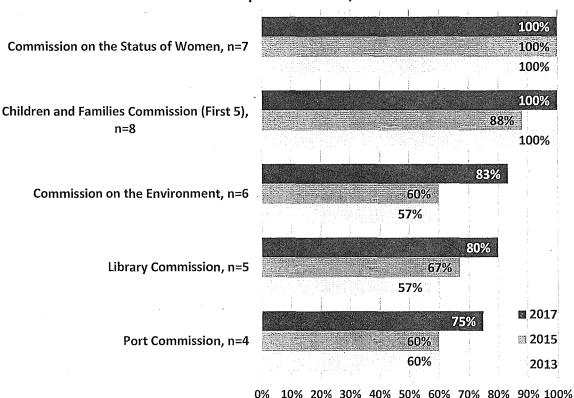

the Commissions and Boards with the highest and lowest percentage of female appointees in 2017. Data from the two previous gender analyses for these Commissions and Boards is also included for comparison purposes. Of 54 policy bodies with data on gender, roughly one-third (20 Commissions and Boards) have more than 50% representation of women. The greatest women's representation is found on the Commission on the Status of Women and the Children and Families Commission (First 5) at 100%. The Long Term Care Coordinating Council and the Mayor's Disability Council also have some of the highest percentages of women, at 78% and 75%, respectively. However, the latter two policy bodies are not included in the chart due to lack of prior data.

#### Figure 7: Commissions and Boards with Most Women



Commissions and Boards with Highest Percentage of Women, 2017 Compared to 2015, 2013

There are 14 Commissions and Boards that have 30% or less women. The lowest percentage is found on the Oversight Board of the Office of Community Investment & Infrastructure where currently none of the five appointees are women. The Urban Forestry Council and the Workforce Investment Board also have some of the lowest percentages of women members at 20% and 26%, respectively, but are not included in the chart below due to lack of prior data.

Figure 8: Commissions and Boards with Least Women

## Commissions and Boards with Lowest Percentage of Women, 2017 Compared to 2015, 2013



#### **B.** Ethnicity

Data on racial and ethnic background were available for 286 Commissioners and 183 Board members. More