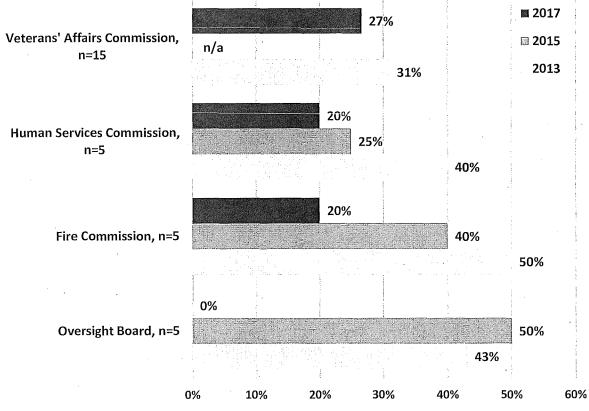

olicy bodies are not included in the chart due to lack of prior data.

#### Figure 7: Commissions and Boards with Most Women



Commissions and Boards with Highest Percentage of Women, 2017 Compared to 2015, 2013

There are 14 Commissions and Boards that have 30% or less women. The lowest percentage is found on the Oversight Board of the Office of Community Investment & Infrastructure where currently none of the five appointees are women. The Urban Forestry Council and the Workforce Investment Board also have some of the lowest percentages of women members at 20% and 26%, respectively, but are not included in the chart below due to lack of prior data.

Figure 8: Commissions and Boards with Least Women

## Commissions and Boards with Lowest Percentage of Women, 2017 Compared to 2015, 2013



#### **B.** Ethnicity

Data on racial and ethnic background were available for 286 Commissioners and 183 Board members. More than half of these appointees identify as people of color. However, representation of people of color on Commissions and Boards falls short of parity with the approximately 60% minority population in San Francisco. In total, 53% of appointees identify as racial and ethnic minorities. The percentage of minority Commissioners decreased from 2015, while the percentage of minority Board members has been steadily increasing since 2009. Yet, communities of color are represented in greater numbers on Commissions, at 57%, than Boards, at 47%, of appointees. Below is the 8-year comparison of minority representation on Commissions and Boards. Data on race and ethnicity were