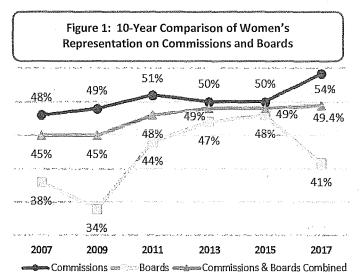

e voters of San Francisco enacted a city policy that membership of Commissions and Boards reflect the diversity of the population. As part of this measure, the Department on the Status of Women is required to conduct a biennial gender analysis of Commissions and Boards. Data was collected from 57 policy bodies with a total of 540 members primarily appointed by the Mayor and Board of Supervisors.

#### **Key Findings**

#### Gender

- Women's representation on Commissions and Boards in 2017 is 49%, equal to the female population in San Francisco.
- Since 2007, there has been an overall increase of women on Commissions: women compose 54% of Commissioners in 2017.
- Women's representation on Boards has declined to 41% this year following a period of steady increases over the past 3 reports.



- While 60% of San Franciscans are people of color, 53% of appointees are racial and ethnic minorities.
- Minority representation on Commissions decreased from 60% in 2015 to 57% in 2017.
- Despite a steady increase of people of color on Boards since 2009, minority representation on Boards, at 47%, remains below parity with the population.
- Asian, Latinx/Hispanic, and multiracial individuals are underrepresented on Commissions and Boards.
- There is a higher representation of White and Black or African American members on policy bodies than in the San Francisco population.



Sources: Department Survey, Mayor's Office, 311.

**Race and Ethnicity** 

#### Race and Ethnicity by Gender

- In San Francisco, 31% of the population are women of color. Although representation of women of color