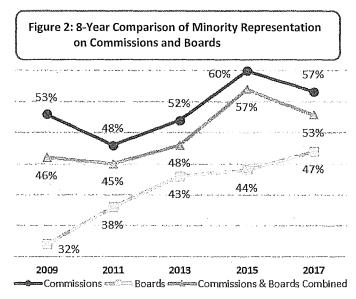

overall increase of women on Commissions: women compose 54% of Commissioners in 2017.
- Women's representation on Boards has declined to 41% this year following a period of steady increases over the past 3 reports.



- While 60% of San Franciscans are people of color, 53% of appointees are racial and ethnic minorities.
- Minority representation on Commissions decreased from 60% in 2015 to 57% in 2017.
- Despite a steady increase of people of color on Boards since 2009, minority representation on Boards, at 47%, remains below parity with the population.
- Asian, Latinx/Hispanic, and multiracial individuals are underrepresented on Commissions and Boards.
- There is a higher representation of White and Black or African American members on policy bodies than in the San Francisco population.



Sources: Department Survey, Mayor's Office, 311.

**Race and Ethnicity** 

#### Race and Ethnicity by Gender

- In San Francisco, 31% of the population are women of color. Although representation of women of color on Commissions reaches parity with the population, only 19% of Board members are women of color.
- Men of color comprise 26% of both Commissioners and Board members compared to 29% of the San Francisco population.
- The representation of White men on policy bodies is 28%, exceeding the 22% of the San Francisco population, while White women are at parity with the population at 19%.
- > Underrepresentation of Asian and Latinx/Hispanic individuals exists among both men and women.
  - One-tenth of Commissioners and Board members are Asian men and 12% are Asian women compared to 16%