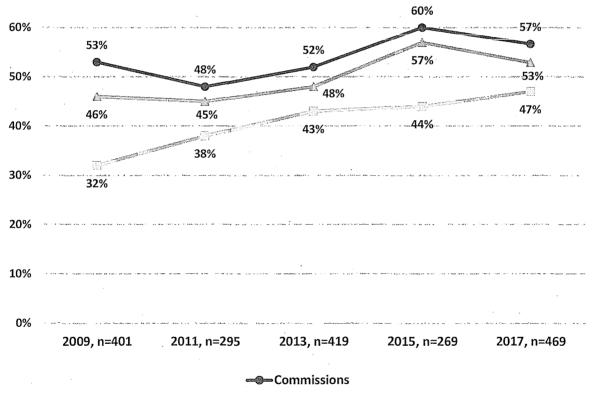

Board members. More than half of these appointees identify as people of color. However, representation of people of color on Commissions and Boards falls short of parity with the approximately 60% minority population in San Francisco. In total, 53% of appointees identify as racial and ethnic minorities. The percentage of minority Commissioners decreased from 2015, while the percentage of minority Board members has been steadily increasing since 2009. Yet, communities of color are represented in greater numbers on Commissions, at 57%, than Boards, at 47%, of appointees. Below is the 8-year comparison of minority representation on Commissions and Boards. Data on race and ethnicity were not collected in 2007.

Figure 9: 8-Year Comparison of Minority Representation on Commissions and Boards



## 8-Year Comparison of Minority Representation on San Francisco Commissions and Boards

The racial and ethnic breakdown of Commissioners and Board members as compared to the San Francisco population is presented in the next two charts. There is a greater number of White and Black/African American Commissioners in comparison to the general population, in contrast to individuals identifying as Asian, Latinx/Hispanic, multiracial, and other races who are underrepresented on Commissions. One-quarter of Commissioners are Asian compared to more than one-third of the population. Similarly, 11% of Commissioners are Latinx compared to 15% of the population.

#### Figure 10: Race/Ethnicity of Commissioners Compared to San Francisco Population



## Race/Ethnicity of Commissioners Compared to San