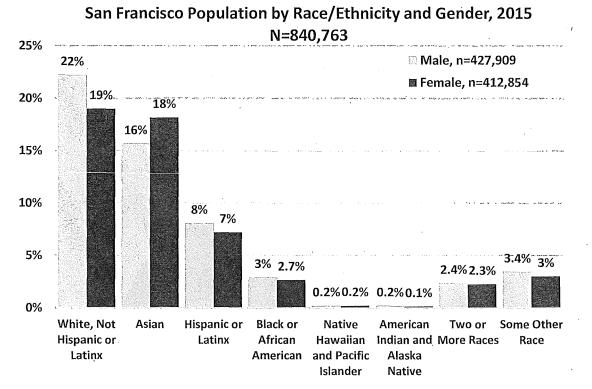

ack or African American.

The racial and ethnic breakdown of San Francisco's population is shown in the chart below. Note that the percentages do not add up to 100% since individuals may be counted more than once.

San Francisco Population by Race/Ethnicity, 2015



## Figure 1: San Francisco Population by Race/Ethnicity

Source: 2011-2015 American Community Survey 5-Year Estimates.

A more nuanced view of San Francisco's population can be seen in the chart below, which shows race and ethnicity by gender. Most racial and ethnic groups have a similar representation of men and women in San Francisco, though there are about 15% more White men than women (22% vs. 19%) and 12% more Asian women than men (18% vs. 16%). Overall, 29% of San Franciscans are men of color and 31% are women of color.



Figure 2: San Francisco Population by Race/Ethnicity and Gender

Source: 2011-2015 American Community Survey 5-Year Estimates.

The U.S. Census and *American Community Survey* do not count the number of individuals who identify as lesbian, gay, bisexual, or transgender (LGBT). However, there are several reputable data sources that estimate San Francisco has one of the highest concentrations of LGBT individuals in the nation. A 2015 Gallup poll found that among employed adults in the San Francisco Metropolitan Area, which includes San Francisco, Alameda, Contra Costa, Marin, and San Mateo counties, 6.2% identify as LGBT, the largest percentage of any populous area in the U.S. The 2010 U.S. Census reported 34,000 same-sex couples in the Bay Area, with an estimated 7,600 male same-sex coupl