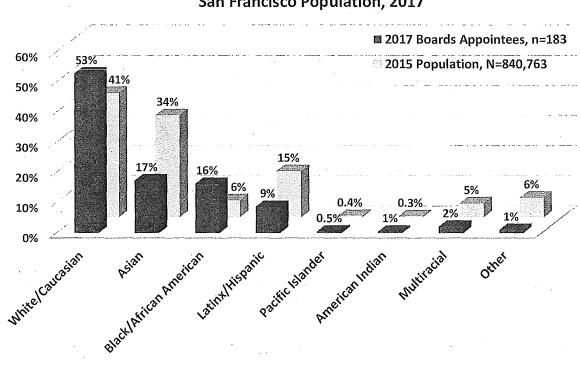

ppointees. In general, racial and ethnic minorities are underrepresented on Boards, except for the Black/African American population with 16% of Board appointees compared to 6% of the population. White appointees far exceed the White population with more than half of appointees identifying as White compared to about 40% of the population. Meanwhile, there are considerably fewer Board members who identify as Asian, Latinx/Hispanic, multiracial, and other races than in the population. Particularly striking is the underrepresentation of Asians, where 17% of Board members identified as Asian compared to 34% of the population. Additionally, 9% of Board appointees are Latinx compared to 15% of the population.

#### Figure 11: Race/Ethnicity of Board Members Compared to San Francisco Population



**Race/Ethnicity of Board Members Compared to** San Francisco Population, 2017

Of the 37 Commissions with information on ethnicity, more than two-thirds (26 Commissions) have at least 50% of appointees identifying as persons of color and more than half (19 Commissions) reach or exceed parity with the nearly 60% minority population. The Commissions with the highest percentage of minority appointees are shown in the chart below. The Commission on Community Investment and Infrastructure and the Southeast Community Facility Commission both are comprised entirely of people of color. Meanwhile, 86% of Commissioners are minorities on the Juvenile Probation Commission, Immigrant Rights Commission, and Health Commission.

#### Figure 12: Commissions with Most Minority Appointees



## Commission