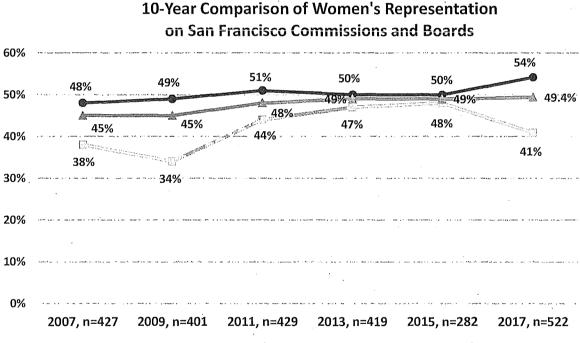

f the San Francisco population. A 10-year comparison of the gender diversity on Commissions and Boards shows that the percentage of female Commissioners has increased over the 10 years since the first gender analysis of Commissions and Boards in 2007. At 54%, the representation of women on Commissions currently exceeds the percentage of women in San Francisco (49%). The percentage of female Board appointees declined 15% from the last gender analysis in 2015. Women make up 41% of Board appointees in 2017, whereas women were 48% of Board members in 2015. A greater number of Boards were included this year than in 2015, which may contribute to the stark difference from the previous report. This dip represents a departure from the previous trend of increasing women's representation on Boards.



Figure 6: 10-Year Comparison of Women's Representation on Commissions and Boards

Commissions - Boards - Commissions & Boards Combined

The next two charts illustrate the Commissions and Boards with the highest and lowest percentage of female appointees in 2017. Data from the two previous gender analyses for these Commissions and Boards is also included for comparison purposes. Of 54 policy bodies with data on gender, roughly onethird (20 Commissions and Boards) have more than 50% representation of women. The greatest women's representation is found on the Commission on the Status of Women and the Children and Families Commission (First 5) at 100%. The Long Term Care Coordinating Council and the Mayor's Disability Council also have some of the highest percentages of women, at 78% and 75%