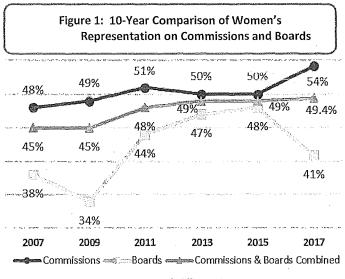

mmissions with women comprising 54% of Commissioners in 2017.
- Women's representation on Boards has declined to 41% this year following a period of steady increases over the past 3 reports.

#### **Race and Ethnicity**

- While 60% of San Franciscans are people of color, 53% of appointees are racial and ethnic minorities.
- Minority representation on Commissions decreased from 60% in 2015 to 57% in 2017.
- Despite a steady increase of people of color on Boards since 2009, minority representation on Boards, at 47%, remains below parity with the population.
- Asian, Latinx/Hispanic, and multiracial individuals are underrepresented on Commissions and Boards.
- There is a higher representation of White and Black/African American members on policy bodies than in the San Francisco population.



Sources: Department Survey, Mayor's Office, 311.



Sources: Department Survey, Mayor's Office, 311.

#### Race and Ethnicity by Gender

- In San Francisco, 31% of the population are women of color. Although representation of women of color on Commissions reaches parity with the population, only 19% of Board members are women of color.
- Men of color comprise 26% of both Commissioners and Board members compared to 29% of the San Francisco population.
- > The representation of White men on policy bodies is 28%, exceeding the 22% of the San Francisco population, while White women are at parity with the population at 19%.
- > Underrepresentation of Asian and Latinx/Hispanic individuals is seen among both men and women.
  - One-tenth of Commissioners and Board members are Asian men and 12% a