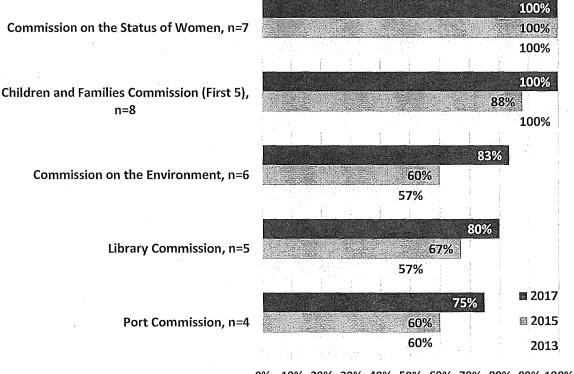

e the Commissions and Boards with the highest and lowest percentage of female appointees in 2017. Data from the two previous gender analyses for these Commissions and Boards is also included for comparison purposes. Of 54 policy bodies with data on gender, roughly onethird (20 Commissions and Boards) have more than 50% representation of women. The greatest women's representation is found on the Commission on the Status of Women and the Children and Families Commission (First 5) at 100%. The Long Term Care Coordinating Council and the Mayor's Disability Council also have some of the highest percentages of women, at 78% and 75%, respectively. However, the latter two policy bodies are not included in the chart due to lack of prior data.

#### Figure 7: Commissions and Boards with Most Women



## Commissions and Boards with Highest Percentage of Women, 2017 Compared to 2015, 2013

10% 20% 30% 40% 50% 60% 70% 80% 90% 100% 0%

There are 14 Commissions and Boards that have 30% or less women. The lowest percentage is found on the Oversight Board of the Office of Community Investment & Infrastructure where currently none of the five appointees are women. The Urban Forestry Council and the Workforce Investment Board also have some of the lowest percentages of women members at 20% and 26%, respectively, but are not included in the chart below due to lack of prior data.

Commissions and Boards with Lowest Percentage of Women,

Figure 8: Commissions and Boards with Least Women



#### B. Ethnicity

Data on racial and ethnic background were available for 286 Commissioners and 183 Board