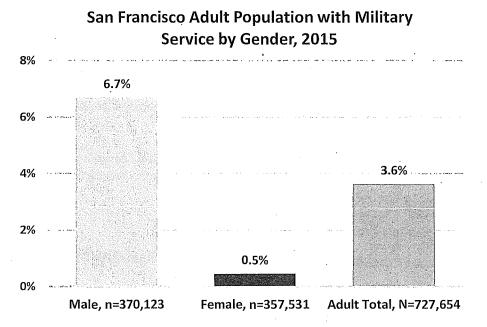

San Francisco adult population, or approximately 36,000-50,000 San Franciscans, identify as LGBT.

Women are slightly more likely than men to have one or more disabilities. For women 18 years and older, 12.1% have at least one disability, compared to 11.5% of adult men. Overall, about 12% of adults in San Francisco live with a disability.

San Francisco Adult Population with a Disability by



#### Figure 3: San Francisco Adults with a Disability by Gender

Source: 2011-2015 American Community Survey 5-Year Estimates.

In terms of veterans, according to the U.S. Census, 3.6% of the adult population in San Francisco has served in the military. There is a drastic difference by gender. More than 12 times as many men are veterans, at nearly 7% of adult males, than women, with less than 1%.





Source: 2011-2015 American Community Survey 5-Year Estimates.

## IV. Gender Analysis Findings

On the whole, appointees to Commissions and Boards reflect many aspects of the diversity of San Francisco. Among Commissioners and Board members, nearly half are women, more than 50% are people of color, 17% are LGBT, 11% have a disability, and 13% are veterans. However, Board appointees are less diverse than Commission appointees. Below is a summary of key indicators, comparing them between Commissions and Boards. Refer to Appendix II for a complete table of demographics by Commissions and Boards.

|                                  | Commissions         | Boards               |
|----------------------------------|---------------------|----------------------|
| Number of Policy Bodies Include