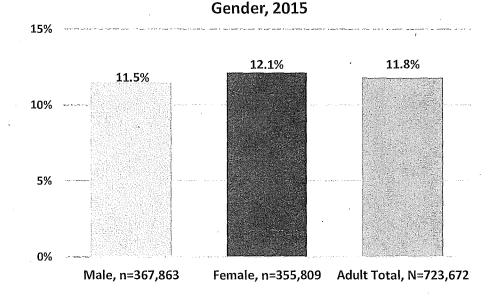

ely 7% of all households. In addition, the Williams Institute at the University of California Los Angeles estimates that 4.6% of Californians identify as LGBT, which is similar across gender (4.6% of males vs. 4.5% of females). The Williams Institute also reported that roughly 92,000 adults ages 18-70 in California, or 0.35% of the population, are transgender. These sources suggest between 5-7% of the San Francisco adult population, or approximately 36,000-50,000 San Franciscans, identify as LGBT.

Women are slightly more likely than men to have one or more disabilities. For women 18 years and older, 12.1% have at least one disability, compared to 11.5% of adult men. Overall, about 12% of adults in San Francisco live with a disability.

San Francisco Adult Population with a Disability by



#### Figure 3: San Francisco Adults with a Disability by Gender

Source: 2011-2015 American Community Survey 5-Year Estimates.

In terms of veterans, according to the U.S. Census, 3.6% of the adult population in San Francisco has served in the military. There is a drastic difference by gender. More than 12 times as many men are veterans, at nearly 7% of adult males, than women, with less than 1%.





Source: 2011-2015 American Community Survey 5-Year Estimates.

## IV. Gender Analysis Findings

On the whole, appointees to Commissions and Boards reflect many aspects of the diversity of San Francisco. Among Commissioners and Board members, nearly half are women, more than 50% are people of color, 17% are LGBT, 11% have a disability, and 13% are veterans. However, Board appointees are less