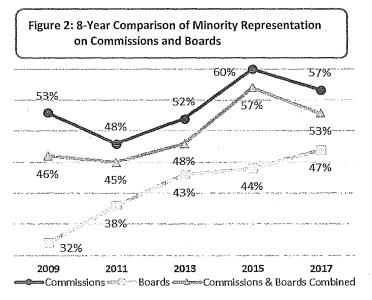

in 2017.
- Women's representation on Boards has declined to 41% this year following a period of steady increases over the past 3 reports.

#### **Race and Ethnicity**

- While 60% of San Franciscans are people of color, 53% of appointees are racial and ethnic minorities.
- Minority representation on Commissions decreased from 60% in 2015 to 57% in 2017.
- Despite a steady increase of people of color on Boards since 2009, minority representation on Boards, at 47%, remains below parity with the population.
- Asian, Latinx/Hispanic, and multiracial individuals are underrepresented on Commissions and Boards.
- There is a higher representation of White and Black/African American members on policy bodies than in the San Francisco population.



Sources: Department Survey, Mayor's Office, 311.



Sources: Department Survey, Mayor's Office, 311.

#### Race and Ethnicity by Gender

- In San Francisco, 31% of the population are women of color. Although representation of women of color on Commissions reaches parity with the population, only 19% of Board members are women of color.
- Men of color comprise 26% of both Commissioners and Board members compared to 29% of the San Francisco population.
- > The representation of White men on policy bodies is 28%, exceeding the 22% of the San Francisco population, while White women are at parity with the population at 19%.
- > Underrepresentation of Asian and Latinx/Hispanic individuals is seen among both men and women.
  - One-tenth of Commissioners and Board members are Asian men and 12% are Asian women compared to 16% and 18% of the popula