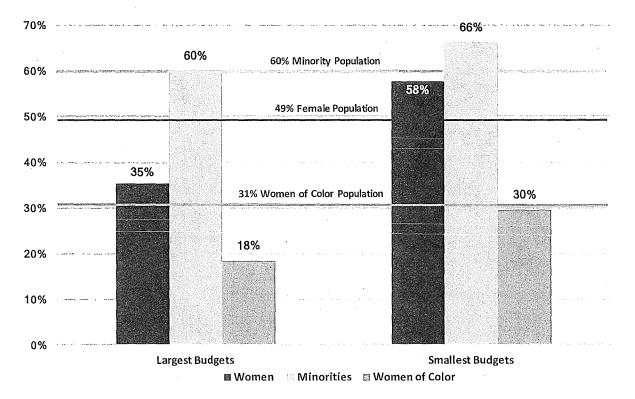

ial or ethnic minority; meanwhile 66% of appointees identify as a racial or ethnic minority; meanwhile 66% of appointees identify as a racial or ethnic minority; meanwhile 66% of appointees. Minority representation on the ten largest budgeted policy bodies was slightly greater in 2015 at 62%, while there was a 21% increase of minority representation on the ten smallest budgeted policy bodies from 52% in 2015.

Percentage of women of color on the policy bodies with the smallest budgets is 30% and almost reaches parity with the population in San Francisco. However, women of color are considerably underrepresented on the ten policy bodies with the largest budgets at 18% compared to 31% of the population.

Figure 20: Women, Minorities, and Women of Color on Largest and Smallest Budget Bodies



Percent Women, Minorities and Women of Color on Commissions and Boards with Largest and Smallest Budgets in Fiscal Year 2017-2018

Sources: Department Survey, Mayor's Office, 311, FY17-18 Annual Appropriation Ordinance, FY17-18 Mayor's Budget Book.

The following two tables present the demographics of the Commissions and Boards overseeing some of the City's largest and smallest budgets.

Of the ten Commissions and Boards that oversee the largest budgets, women make up 35% and women of color are 18% of the appointees. The Commission on Community Investment and Infrastructure is the most diverse with people of color in all appointed seats and women comprising half of the members. The Municipal Transportation Agency (MTA) Board of Directors and Parking Authority Commission has the next larg