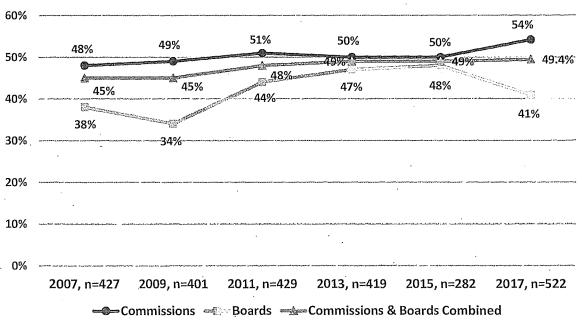

issions and Boards shows that the percentage of female Commissioners has increased over the 10 years since the first gender analysis of Commissions and Boards in 2007. At 54%, the representation of women on Commissions currently exceeds the percentage of women in San Francisco (49%). The percentage of female Board appointees declined 15% from the last gender analysis in 2015. Women make up 41% of Board appointees in 2017, whereas women were 48% of Board members in 2015. A greater number of Boards were included this year than in 2015, which may contribute to the stark difference from the previous report. This dip represents a departure from the previous trend of increasing women's representation on Boards.

Figure 6: 10-Year Comparison of Women's Representation on Commissions and Boards





10% 20% 30% 40% 50% 60% 70% 80% 90% 100%

The next two charts illustrate the Commissions and Boards with the highest and lowest percentage of female appointees in 2017. Data from the two previous gender analyses for these Commissions and Boards is also included for comparison purposes. Of 54 policy bodies with data on gender, roughly one-third (20 Commissions and Boards) have more than 50% representation of women. The greatest women's representation is found on the Commission on the Status of Women and the Children and Families Commission (First 5) at 100%. The Long Term Care Coordinating Council and the Mayor's Disability Council also have some of the highest percentages of women, at 78% and 75%, respectively. However, the latter two policy bodies are not included in the chart due to la