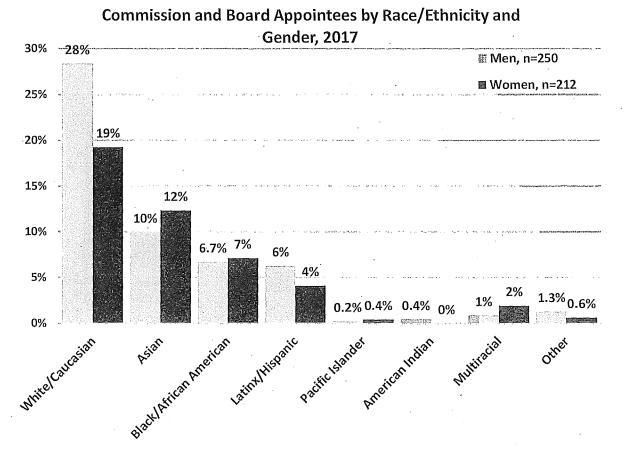

ps on policy bodies is similar to the representation of men and women in minority groups in San Francisco except for the White population. White men represent 22% of San Francisco population, yet 28% of Commission and Board appointees are White men. Meanwhile, White women are at parity with the population at 19%. Women and men of color are underrepresented across all racial and ethnic groups, except for Black/African American appointees. Asian women are 12% of appointees, but 18% of the population. Asian men are 10% of appointees compared to 16% of the population. Latina women are 4% of Commissioners and Board members, yet 7% of the population, while 6% of appointees are Latino men compared to 8% of San Franciscans.

Figure 16: Commission and Board Appointees by Race/Ethnicity and Gender



### D. Sexual Orientation

While it is challenging to find accurate counts of the number of lesbian, gay, bisexual, and transgender (LGBT) individuals, a combination of sources, noted in the demographics section, suggests between 4.6% and 7% of the San Francisco population is LGBT. Data on sexual orientation and gender identity was available for 240 Commission appointees and 132 Board appointees. Overall, about 17% of appointees to Commissions and Boards are LGBT. There is a large LGBT representation across both Commissioners and Board members. Three Commissioners identified as transgender.

Figure 17: LGBT Commission and Board Appointees



### E. Disability

An estimated 12% of San Franciscans have a disability. Data on disability was available for 214 Commission appointees and 93 Boar