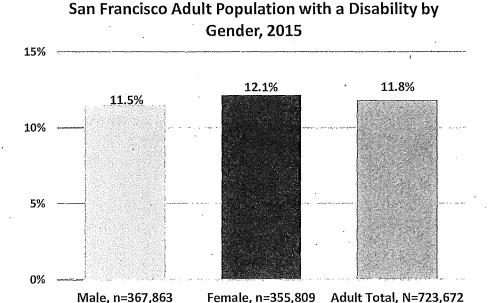

of all households. In addition, the Williams Institute at the University of California Los Angeles estimates that 4.6% of Californians identify as LGBT, which is similar across gender (4.6% of males vs. 4.5% of females). The Williams Institute also reported that roughly 92,000 adults ages 18-70 in California, or 0.35% of the population, are transgender. These sources suggest between 5-7% of the San Francisco adult population, or approximately 36,000-50,000 San Franciscans, identify as LGBT.

Women are slightly more likely than men to have one or more disabilities. For women 18 years and older, 12.1% have at least one disability, compared to 11.5% of adult men. Overall, about 12% of adults in San Francisco live with a disability.

Figure 3: San Francisco Adults with a Disability by Gender



In terms of veterans, according to the U.S. Census, 3.6% of the adult population in San Francisco has served in the military. There is a drastic difference by gender. More than 12 times as many men are veterans, at nearly 7% of adult males, than women, with less than 1%.

Figure 4: Veterans in San Francisco by Gender

## San Francisco Adult Population with Military Service by Gender, 2015



# IV. Gender Analysis Findings

On the whole, appointees to Commissions and Boards reflect many aspects of the diversity of San Francisco. Among Commissioners and Board members, nearly half are women, more than 50% are people of color, 17% are LGBT, 11% have a disability, and 13% are veterans. However, Board appointees are less diverse than Commission appointees. Below is a summary of key indicators,