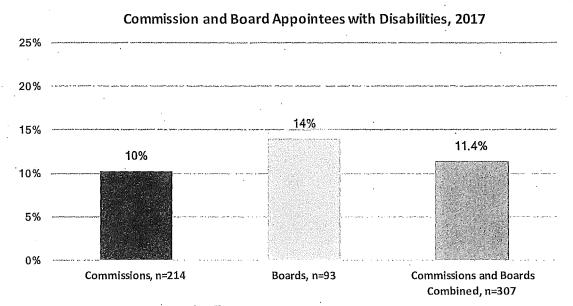

tees and 132 Board appointees. Overall, about 17% of appointees to Commissions and Boards are LGBT. There is a large LGBT representation across both Commissioners and Board members. Three Commissioners identified as transgender.

Figure 17: LGBT Commission and Board Appointees



### E. Disability

An estimated 12% of San Franciscans have a disability. Data on disability was available for 214 Commission appointees and 93 Board appointees. The percentage of Commission and Board appointees with a disability is 11.4% and almost reaches parity with the 11.8% of the adult population in San Francisco that has a disability. There is a much greater representation of people with a disability on Boards at 14% than on Commissions at 10%.

Figure 18: Commission and Board Appointees with Disabilities



### F. Veterans

Veterans are 3.6% of the adult population in San Francisco. Data on military service was available for 176 Commission appointees and 81 Board appointees. Overall, veterans are well represented on Commissions and Boards with 13% of appointees having served in the military. However, there is a large difference in the representation of veterans on Commissions at 15% compared to Boards at 10%. This is likely due to the 17 members of Veterans Affairs Commission of which all members must be veterans.

Figure 19: Commission and Board Appointees with Military Service



#### G. Policy Bodies by Budget Size

In addition to data on the appointment of women and minorities to Commissions and Boards, this report examines whether the demographic make-up of policy bodies with the large