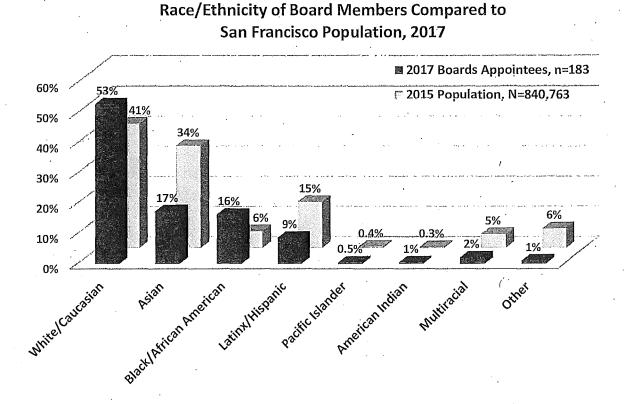

ard appointees. In general, racial and ethnic minorities are underrepresented on Boards, except for the Black/African American population with 16% of Board appointees compared to 6% of the population. White appointees far exceed the White population with more than half of appointees identifying as White compared to about 40% of the population. Meanwhile, there are considerably fewer Board members who identify as Asian, Latinx/Hispanic, multiracial, and other races than in the population. Particularly striking is the underrepresentation of Asians, where 17% of Board members identified as Asian compared to 34% of the population. Additionally, 9% of Board appointees are Latinx compared to 15% of the population.

Figure 11: Race/Ethnicity of Board Members Compared to San Francisco Population



Of the 37 Commissions with information on ethnicity, more than two-thirds (26 Commissions) have at least 50% of appointees identifying as persons of color and more than half (19 Commissions) reach or exceed parity with the nearly 60% minority population. The Commissions with the highest percentage of minority appointees are shown in the chart below. The Commission on Community Investment and Infrastructure and the Southeast Community Facility Commission both are comprised entirely of people of color. Meanwhile, 86% of Commissioners are minorities on the Juvenile Probation Commission, Immigrant Rights Commission, and Health Commission.

Figure 12: Commissions with Most Minority Appointees

# Commissions with Highest Percentage of Minority Appointees, 2017



Seven Commissions have fewer t