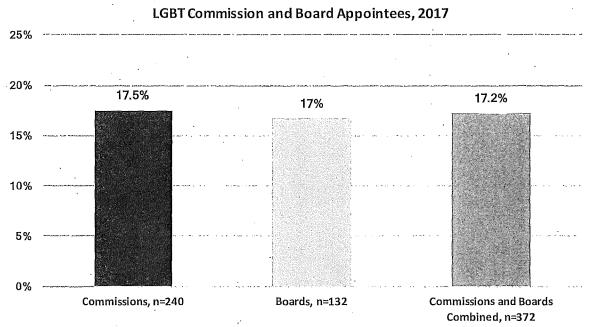

n, while 6% of appointees are Latino men compared to 8% of San Franciscans.

Figure 16: Commission and Board Appointees by Race/Ethnicity and Gender



### D. Sexual Orientation

While it is challenging to find accurate counts of the number of lesbian, gay, bisexual, and transgender (LGBT) individuals, a combination of sources, noted in the demographics section, suggests between 4.6% and 7% of the San Francisco population is LGBT. Data on sexual orientation and gender identity was available for 240 Commission appointees and 132 Board appointees. Overall, about 17% of appointees to Commissions and Boards are LGBT. There is a large LGBT representation across both Commissioners and Board members. Three Commissioners identified as transgender.

Figure 17: LGBT Commission and Board Appointees



### E. Disability

An estimated 12% of San Franciscans have a disability. Data on disability was available for 214 Commission appointees and 93 Board appointees. The percentage of Commission and Board appointees with a disability is 11.4% and almost reaches parity with the 11.8% of the adult population in San Francisco that has a disability. There is a much greater representation of people with a disability on Boards at 14% than on Commissions at 10%.

Figure 18: Commission and Board Appointees with Disabilities



### F. Veterans

Veterans are 3.6% of the adult population in San Francisco. Data on military service was available for 176 Commission appointees and 81 Board appointees. Overall, veterans are well represented on Commissions and Boards with 13% of appointees having served in t