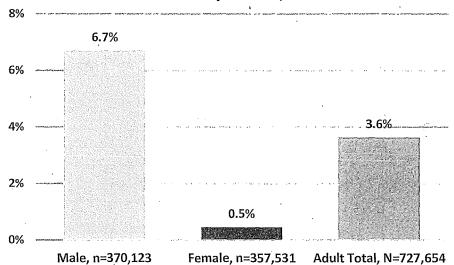

he San Francisco adult population, or approximately 36,000-50,000 San Franciscans, identify as LGBT.

Women are slightly more likely than men to have one or more disabilities. For women 18 years and older, 12.1% have at least one disability, compared to 11.5% of adult men. Overall, about 12% of adults in San Francisco live with a disability.

Figure 3: San Francisco Adults with a Disability by Gender



In terms of veterans, according to the U.S. Census, 3.6% of the adult population in San Francisco has served in the military. There is a drastic difference by gender. More than 12 times as many men are veterans, at nearly 7% of adult males, than women, with less than 1%.

Figure 4: Veterans in San Francisco by Gender

## San Francisco Adult Population with Military Service by Gender, 2015



# IV. Gender Analysis Findings

On the whole, appointees to Commissions and Boards reflect many aspects of the diversity of San Francisco. Among Commissioners and Board members, nearly half are women, more than 50% are people of color, 17% are LGBT, 11% have a disability, and 13% are veterans. However, Board appointees are less diverse than Commission appointees. Below is a summary of key indicators, comparing them between Commissions and Boards. Refer to Appendix II for a complete table of demographics by Commissions and Boards.

Figure 5: Summary Data Comparing Representation on Commissions and Boards, 2017

|                                  | Commissions         | Boards               |  |  |
|----------------------------------|---------------------|----------------------|--|--|
| Nu