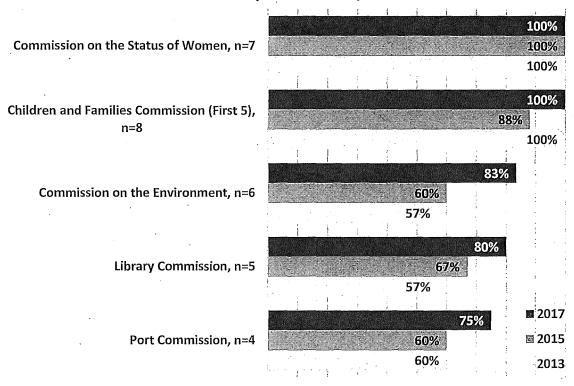

ate the Commissions and Boards with the highest and lowest percentage of female appointees in 2017. Data from the two previous gender analyses for these Commissions and Boards is also included for comparison purposes. Of 54 policy bodies with data on gender, roughly one-third (20 Commissions and Boards) have more than 50% representation of women. The greatest women's representation is found on the Commission on the Status of Women and the Children and Families Commission (First 5) at 100%. The Long Term Care Coordinating Council and the Mayor's Disability Council also have some of the highest percentages of women, at 78% and 75%, respectively. However, the latter two policy bodies are not included in the chart due to lack of prior data.

Figure 7: Commissions and Boards with Most Women





There are 14 Commissions and Boards that have 30% or less women. The lowest percentage is found on the Oversight Board of the Office of Community Investment & Infrastructure where currently none of the five appointees are women. The Urban Forestry Council and the Workforce Investment Board also have some of the lowest percentages of women members at 20% and 26%, respectively, but are not included in the chart below due to lack of prior data.

Figure 8: Commissions and Boards with Least Women

# Commissions and Boards with Lowest Percentage of Women, 2017 Compared to 2015, 2013



### **B.** Ethnicity

Data on racial and ethnic background were available for 286 Commissioners and 183 Board members. More than half of these appointees identify as people of color. However, representation of p