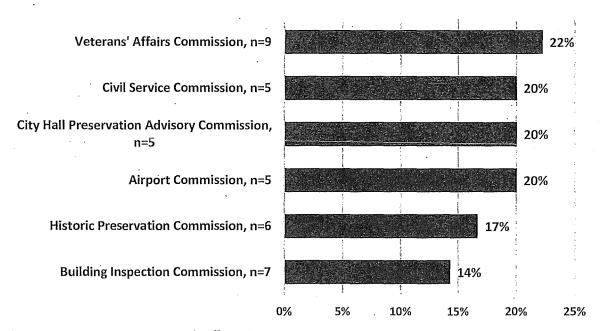

ructure and the Southeast Community Facility Commission both are comprised entirely of people of color. Meanwhile, 86% of Commissioners are minorities on the Juvenile Probation Commission, Immigrant Rights Commission, and Health Commission.

Figure 12: Commissions with Most Minority Appointees

# Commissions with Highest Percentage of Minority Appointees, 2017



Seven Commissions have fewer than 30% minority appointees, with the lowest percentage of minority appointees being found on the Building Inspection Commission at 14% and the Historic Preservation Commission at 17%. The Commissions with the lowest percentage of minority appointees are shown in the chart below.

Figure 13: Commissions with Least Minority Appointees

# Commissions with Lowest Percentage of Minority Appointees, 2017



For the 16 Boards with information on race and ethnicity, nine have at least 50% minority appointees. The Local Homeless Coordinating Board has the greatest percentage of members of color with 86%. The Mental Health Board and the Public Utilities Rate Fairness Board also have a large representation of people of color at 69% and 67%, respectively. Meanwhile, seven Boards have a majority of White members, with the lowest representation of people of color on the Oversight Board at 20% minority members, the War Memorial Board of Trustees at 18% minority members, and the Urban Forestry Council with no members of color.

Figure 14: Minority Representation on Boards



### C. Race/Ethnicity by Gender

Minorities comprise 57% of Commission appointees and 47% of Board appointees. The total percen