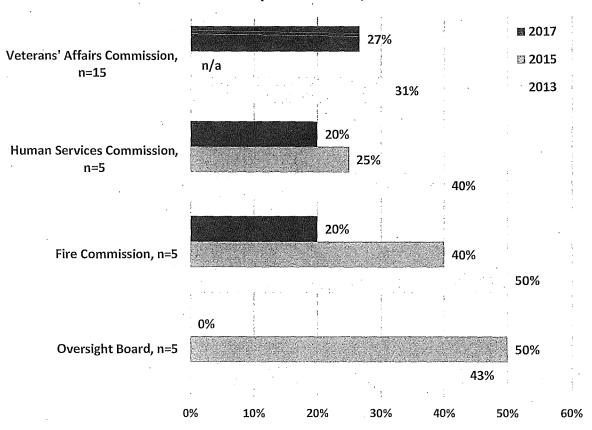

the highest percentages of women, at 78% and 75%, respectively. However, the latter two policy bodies are not included in the chart due to lack of prior data.

Figure 7: Commissions and Boards with Most Women





There are 14 Commissions and Boards that have 30% or less women. The lowest percentage is found on the Oversight Board of the Office of Community Investment & Infrastructure where currently none of the five appointees are women. The Urban Forestry Council and the Workforce Investment Board also have some of the lowest percentages of women members at 20% and 26%, respectively, but are not included in the chart below due to lack of prior data.

Figure 8: Commissions and Boards with Least Women

# Commissions and Boards with Lowest Percentage of Women, 2017 Compared to 2015, 2013



### **B.** Ethnicity

Data on racial and ethnic background were available for 286 Commissioners and 183 Board members. More than half of these appointees identify as people of color. However, representation of people of color on Commissions and Boards falls short of parity with the approximately 60% minority population in San Francisco. In total, 53% of appointees identify as racial and ethnic minorities. The percentage of minority Commissioners decreased from 2015, while the percentage of minority Board members has been steadily increasing since 2009. Yet, communities of color are represented in greater numbers on Commissions, at 57%, than Boards, at 47%, of appointees. Below is the 8-year comparison of minority representation on Commissions and Boards. Data on race and ethnicity were n