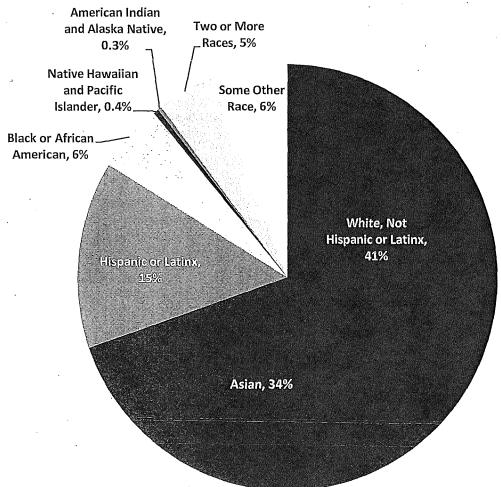

nted by those cities, the San Francisco case is much simpler. All members of Commissioner and Boards are appointed either by the San Francisco Mayor or the San Francisco County Board of Supervisors which functions as a city council..

# III. San Francisco Population Demographics

An estimated 49% of the population in San Francisco are women and approximately 60% of residents identify as a race or ethnicity other than White. Four in ten San Franciscans are White, one-third are Asian, 15% are Hispanic or Latinx, and 6% are Black or African American.

The racial and ethnic breakdown of San Francisco's population is shown in the chart below. Note that the percentages do not add up to 100% since individuals may be counted more than once.

Figure 1: San Francisco Population by Race/Ethnicity





A more nuanced view of San Francisco's population can be seen in the chart below, which shows race and ethnicity by gender. Most racial and ethnic groups have a similar representation of men and women in San Francisco, though there are about 15% more White men than women (22% vs. 19%) and 12% more Asian women than men (18% vs. 16%). Overall, 29% of San Franciscans are men of color and 31% are women of color.

Figure 2: San Francisco Population by Race/Ethnicity and Gender



The U.S. Census and American Community Survey do not count the number of individuals who identify as lesbian, gay, bisexual, or transgender (LGBT). However, there are several reputable data sources that estimate San Francisco has one of the highest concentrations of LGBT individuals in the nation. A 2015 Gallup poll