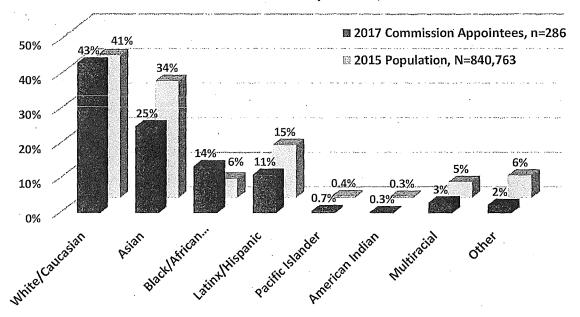

of Minority Representation on San Francisco Commissions and Boards



The racial and ethnic breakdown of Commissioners and Board members as compared to the San Francisco population is presented in the next two charts. There is a greater number of White and Black/African American Commissioners in comparison to the general population, in contrast to individuals identifying as Asian, Latinx/Hispanic, multiracial, and other races who are underrepresented on Commissions. One-quarter of Commissioners are Asian compared to more than one-third of the population. Similarly, 11% of Commissioners are Latinx compared to 15% of the population.

Figure 10: Race/Ethnicity of Commissioners Compared to San Francisco Population

# Race/Ethnicity of Commissioners Compared to San Francisco Population, 2017



A similar pattern emerges for Board appointees. In general, racial and ethnic minorities are underrepresented on Boards, except for the Black/African American population with 16% of Board appointees compared to 6% of the population. White appointees far exceed the White population with more than half of appointees identifying as White compared to about 40% of the population. Meanwhile, there are considerably fewer Board members who identify as Asian, Latinx/Hispanic, multiracial, and other races than in the population. Particularly striking is the underrepresentation of Asians, where 17% of Board members identified as Asian compared to 34% of the population. Additionally, 9% of Board appointees are Latinx compared to 15% of the population.

Figure 11: Race/Ethnicity of Board Members Comp