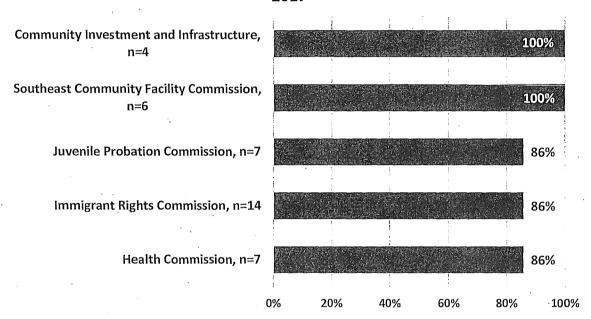

ed to San Francisco Population



Of the 37 Commissions with information on ethnicity, more than two-thirds (26 Commissions) have at least 50% of appointees identifying as persons of color and more than half (19 Commissions) reach or exceed parity with the nearly 60% minority population. The Commissions with the highest percentage of minority appointees are shown in the chart below. The Commission on Community Investment and Infrastructure and the Southeast Community Facility Commission both are comprised entirely of people of color. Meanwhile, 86% of Commissioners are minorities on the Juvenile Probation Commission, Immigrant Rights Commission, and Health Commission.

Figure 12: Commissions with Most Minority Appointees

# Commissions with Highest Percentage of Minority Appointees, 2017



Seven Commissions have fewer than 30% minority appointees, with the lowest percentage of minority appointees being found on the Building Inspection Commission at 14% and the Historic Preservation Commission at 17%. The Commissions with the lowest percentage of minority appointees are shown in the chart below.

Figure 13: Commissions with Least Minority Appointees

# Commissions with Lowest Percentage of Minority Appointees, 2017



For the 16 Boards with information on race and ethnicity, nine have at least 50% minority appointees. The Local Homeless Coordinating Board has the greatest percentage of members of color with 86%. The Mental Health Board and the Public Utilities Rate Fairness Board also have a large representation of people of color at 69% and 67%, respectively. Meanwhile, se