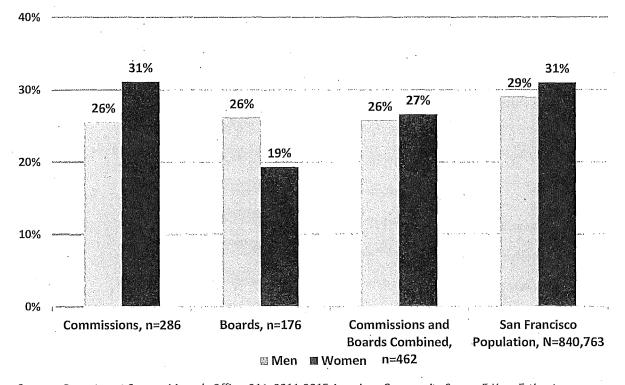

rity Representation on Boards



### C. Race/Ethnicity by Gender

Minorities comprise 57% of Commission appointees and 47% of Board appointees. The total percentage of minority appointees on Commissions and Boards in 2017 is 53% compared to about 60% of the population. There are slightly more women of color on Commissions and Boards at 27% than men of color at 26%. Women of color appointees to Commissions reach parity with the population at 31%, while women of color are 19% of Board members, far from parity with the population. Men of color are 26% of appointees to both Commissions and Boards, below the 29% men of color in the San Francisco population.

Figure 15: Women and Men of Color on Commissions and Boards

# Percent Women and Men of Color Appointees to Commissions and Boards, 2017



Sources: Department Survey, Mayor's Office, 311, 2011-2015 American Community Survey 5-Year Estimates.

The next chart illustrates appointees' race and ethnicity by gender. The gender distribution in most racial and ethnic groups on policy bodies is similar to the representation of men and women in minority groups in San Francisco except for the White population. White men represent 22% of San Francisco population, yet 28% of Commission and Board appointees are White men. Meanwhile, White women are at parity with the population at 19%. Women and men of color are underrepresented across all racial and ethnic groups, except for Black/African American appointees. Asian women are 12% of appointees, but 18% of the population. Asian men are 10% of appointees compared to 16% of the population.