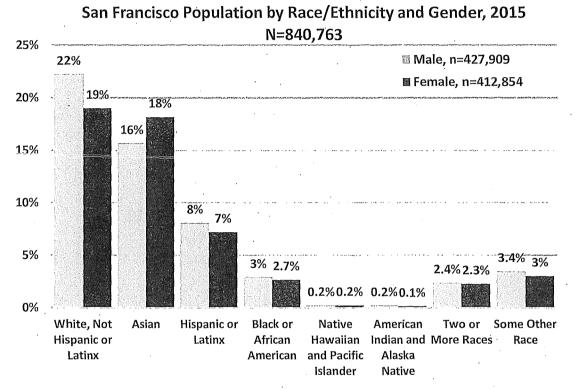

Asian, 15% are Hispanic or Latinx, and 6% are Black or African American.

The racial and ethnic breakdown of San Francisco's population is shown in the chart below. Note that the percentages do not add up to 100% since individuals may be counted more than once.

Figure 1: San Francisco Population by Race/Ethnicity





A more nuanced view of San Francisco's population can be seen in the chart below, which shows race and ethnicity by gender. Most racial and ethnic groups have a similar representation of men and women in San Francisco, though there are about 15% more White men than women (22% vs. 19%) and 12% more Asian women than men (18% vs. 16%). Overall, 29% of San Franciscans are men of color and 31% are women of color.

Figure 2: San Francisco Population by Race/Ethnicity and Gender



The U.S. Census and American Community Survey do not count the number of individuals who identify as lesbian, gay, bisexual, or transgender (LGBT). However, there are several reputable data sources that estimate San Francisco has one of the highest concentrations of LGBT individuals in the nation. A 2015 Gallup poll found that among employed adults in the San Francisco Metropolitan Area, which includes San Francisco, Alameda, Contra Costa, Marin, and San Mateo counties, 6.2% identify as LGBT, the largest percentage of any populous area in the U.S. The 2010 U.S. Census reported 34,000 same-sex couples in the Bay Area, with an estimated 7,600 male same-sex couples and 2,700 female same-sex couples in the City of San Francisco, approximately 7% of all households. In addition, the Williams I