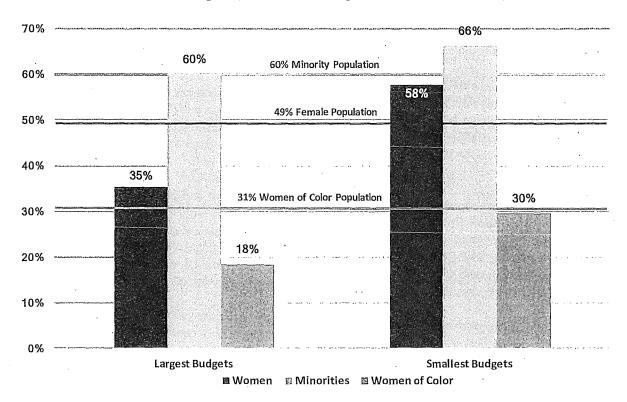

the ten Commissions and Boards with the smallest budgets. Minority representation on the ten largest budgeted policy bodies was slightly greater in 2015 at 62%, while there was a 21% increase of minority representation on the ten smallest budgeted policy bodies from 52% in 2015.

Percentage of women of color on the policy bodies with the smallest budgets is 30% and almost reaches parity with the population in San Francisco. However, women of color are considerably underrepresented on the ten policy bodies with the largest budgets at 18% compared to 31% of the population.

Figure 20: Women, Minorities, and Women of Color on Largest and Smallest Budget Bodies

Percent Women, Minorities and Women of Color on Commissions and

Boards with Largest and Smallest Budgets in Fiscal Year 2017-2018



Sources: Department Survey, Mayor's Office, 311, FY17-18 Annual Appropriation Ordinance, FY17-18 Mayor's Budget Book.

The following two tables present the demographics of the Commissions and Boards overseeing some of the City's largest and smallest budgets.

Of the ten Commissions and Boards that oversee the largest budgets, women make up 35% and women of color are 18% of the appointees. The Commission on Community Investment and Infrastructure is the most diverse with people of color in all appointed seats and women comprising half of the members. The Municipal Transportation Agency (MTA) Board of Directors and Parking Authority Commission has the next largest representation of women with 43%. Four of the ten bodies have less than 30% female appointees. Women of color are near parity o