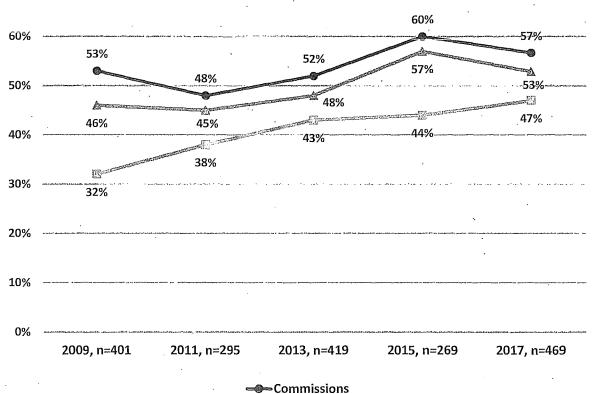

representation of people of color on Commissions and Boards falls short of parity with the approximately 60% minority population in San Francisco. In total, 53% of appointees identify as racial and ethnic minorities. The percentage of minority Commissioners decreased from 2015, while the percentage of minority Board members has been steadily increasing since 2009. Yet, communities of color are represented in greater numbers on Commissions, at 57%, than Boards, at 47%, of appointees. Below is the 8-year comparison of minority representation on Commissions and Boards. Data on race and ethnicity were not collected in 2007.

Figure 9: 8-Year Comparison of Minority Representation on Commissions and Boards

# 8-Year Comparison of Minority Representation on San Francisco Commissions and Boards



The racial and ethnic breakdown of Commissioners and Board members as compared to the San Francisco population is presented in the next two charts. There is a greater number of White and Black/African American Commissioners in comparison to the general population, in contrast to individuals identifying as Asian, Latinx/Hispanic, multiracial, and other races who are underrepresented on Commissions. One-quarter of Commissioners are Asian compared to more than one-third of the population. Similarly, 11% of Commissioners are Latinx compared to 15% of the population.

Figure 10: Race/Ethnicity of Commissioners Compared to San Francisco Population

# Race/Ethnicity of Commissioners Compared to San Francisco Population, 2017



A similar pattern emerges for Board appointees. In general, racial