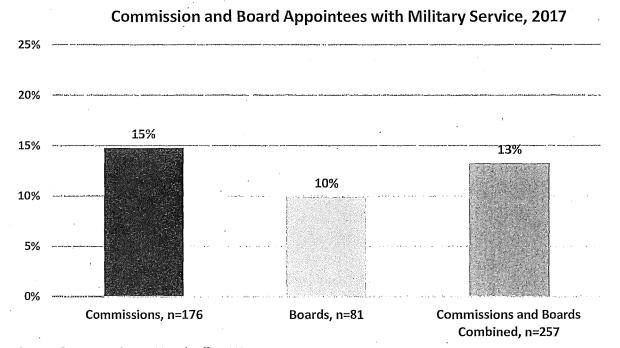

n San Francisco that has a disability. There is a much greater representation of people with a disability on Boards at 14% than on Commissions at 10%.

Figure 18: Commission and Board Appointees with Disabilities



### F. Veterans

Veterans are 3.6% of the adult population in San Francisco. Data on military service was available for 176 Commission appointees and 81 Board appointees. Overall, veterans are well represented on Commissions and Boards with 13% of appointees having served in the military. However, there is a large difference in the representation of veterans on Commissions at 15% compared to Boards at 10%. This is likely due to the 17 members of Veterans Affairs Commission of which all members must be veterans.

Figure 19: Commission and Board Appointees with Military Service



#### G. Policy Bodies by Budget Size

In addition to data on the appointment of women and minorities to Commissions and Boards, this report examines whether the demographic make-up of policy bodies with the largest budget (which is often proportional to the amount of influence in the City) are representative of the community. On the following page, Figure 19 shows the representation of women, people of color, and women of color on the policy bodies with the largest and smallest budgets.

Though the overall representation of female appointees (49%) is equal to the City's population, Commissions and Boards with the highest female representation have fairly low influence as measured by budget size. Although women's representation on the ten policy bodies with the largest budgets increased f