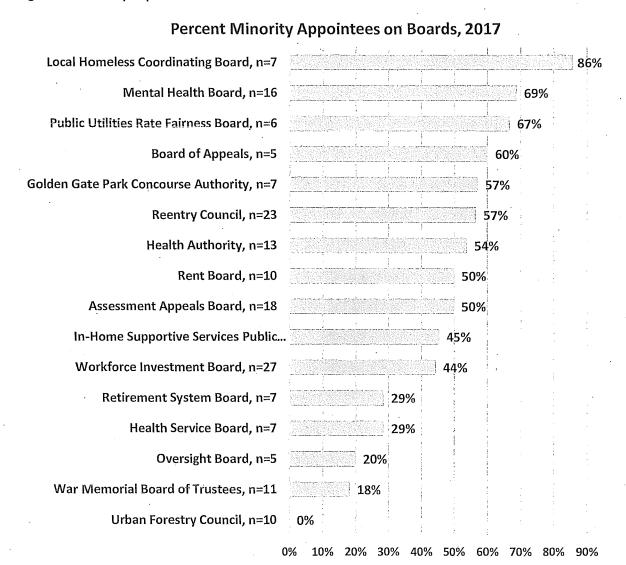

elow.

Figure 13: Commissions with Least Minority Appointees

# Commissions with Lowest Percentage of Minority Appointees, 2017



For the 16 Boards with information on race and ethnicity, nine have at least 50% minority appointees. The Local Homeless Coordinating Board has the greatest percentage of members of color with 86%. The Mental Health Board and the Public Utilities Rate Fairness Board also have a large representation of people of color at 69% and 67%, respectively. Meanwhile, seven Boards have a majority of White members, with the lowest representation of people of color on the Oversight Board at 20% minority members, the War Memorial Board of Trustees at 18% minority members, and the Urban Forestry Council with no members of color.

Figure 14: Minority Representation on Boards



### C. Race/Ethnicity by Gender

Minorities comprise 57% of Commission appointees and 47% of Board appointees. The total percentage of minority appointees on Commissions and Boards in 2017 is 53% compared to about 60% of the population. There are slightly more women of color on Commissions and Boards at 27% than men of color at 26%. Women of color appointees to Commissions reach parity with the population at 31%, while women of color are 19% of Board members, far from parity with the population. Men of color are 26% of appointees to both Commissions and Boards, below the 29% men of color in the San Francisco population.

Figure 15: Women and Men of Color on Commissions and Boards

# Percent Women and Men of Color Appointees to Commissions and Boards, 2017



Sources: Department Survey, M