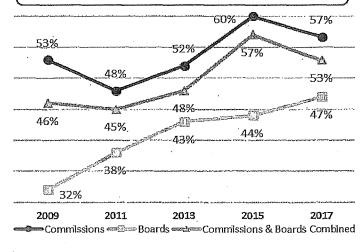

a period of steady increases over the past 3 reports.

### Race and Ethnicity

- While 60% of San Franciscans are people of color, 53% of appointees are racial and ethnic minorities.
- ➤ Minority representation on Commissions decreased from 60% in 2015 to 57% in 2017.
- ➤ Despite a steady increase of people of color on Boards since 2009, minority representation on Boards, at 47%, remains below parity with the population.
- Asian, Latinx/Hispanic, and multiracial individuals are underrepresented on Commissions and Boards.
- ➤ There is a higher representation of White and Black/African American members on policy bodies than in the San Francisco population.





Sources: Department Survey, Mayor's Office, 311.

Figure 2: 8-Year Comparison of Minority Representation on Commissions and Boards



Sources: Department Survey, Mayor's Office, 311.

### Race and Ethnicity by Gender

- In San Francisco, 31% of the population are women of color. Although representation of women of color on Commissions reaches parity with the population, only 19% of Board members are women of color.
- Men of color comprise 26% of both Commissioners and Board members compared to 29% of the San Francisco population.
- > The representation of White men on policy bodies is 28%, exceeding the 22% of the San Francisco population, while White women are at parity with the population at 19%.
- > Underrepresentation of Asian and Latinx/Hispanic individuals is seen among both men and women.
  - One-tenth of Commissioners and Board members are Asian men and 12% are Asian women compared to 16% and 18% of the populat