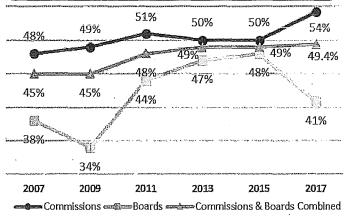

ssions with women comprising 54% of Commissioners in 2017.
- Women's representation on Boards has declined to 41% this year following a period of steady increases over the past 3 reports.

### Race and Ethnicity

- While 60% of San Franciscans are people of color, 53% of appointees are racial and ethnic minorities.
- ➤ Minority representation on Commissions decreased from 60% in 2015 to 57% in 2017.
- ➤ Despite a steady increase of people of color on Boards since 2009, minority representation on Boards, at 47%, remains below parity with the population.
- Asian, Latinx/Hispanic, and multiracial individuals are underrepresented on Commissions and Boards.
- ➤ There is a higher representation of White and Black/African American members on policy bodies than in the San Francisco population.





Sources: Department Survey, Mayor's Office, 311.

Figure 2: 8-Year Comparison of Minority Representation on Commissions and Boards



Sources: Department Survey, Mayor's Office, 311.

### Race and Ethnicity by Gender

- In San Francisco, 31% of the population are women of color. Although representation of women of color on Commissions reaches parity with the population, only 19% of Board members are women of color.
- Men of color comprise 26% of both Commissioners and Board members compared to 29% of the San Francisco population.
- > The representation of White men on policy bodies is 28%, exceeding the 22% of the San Francisco population, while White women are at parity with the population at 19%.
- > Underrepresentation of Asian and Latinx/Hispanic individuals is seen among both men an