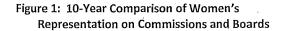

missions with women comprising 54% of Commissioners in 2017.
- Women's representation on Boards has declined to 41% this year following a period of steady increases over the past 3 reports.

### Race and Ethnicity

- While 60% of San Franciscans are people of color, 53% of appointees are racial and ethnic minorities.
- ➤ Minority representation on Commissions decreased from 60% in 2015 to 57% in 2017.
- ➤ Despite a steady increase of people of color on Boards since 2009, minority representation on Boards, at 47%, remains below parity with the population.
- Asian, Latinx/Hispanic, and multiracial individuals are underrepresented on Commissions and Boards.
- ➤ There is a higher representation of White and Black/African American members on policy bodies than in the San Francisco population.





Sources: Department Survey, Mayor's Office, 311.

Figure 2: 8-Year Comparison of Minority Representation on Commissions and Boards



Sources: Department Survey, Mayor's Office, 311.

### Race and Ethnicity by Gender

- In San Francisco, 31% of the population are women of color. Although representation of women of color on Commissions reaches parity with the population, only 19% of Board members are women of color.
- Men of color comprise 26% of both Commissioners and Board members compared to 29% of the San Francisco population.
- > The representation of White men on policy bodies is 28%, exceeding the 22% of the San Francisco population, while White women are at parity with the population at 19%.
- > Underrepresentation of Asian and Latinx/Hispanic individuals is seen among both men