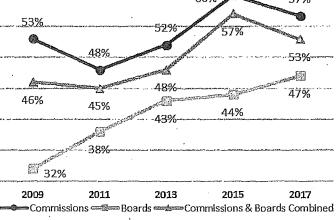

- ➤ Women's representation on Boards has declined to 41% this year following a period of steady increases over the past 3 reports.

#### Race and Ethnicity

- ➤ While 60% of San Franciscans are people of color, 53% of appointees are racial and ethnic minorities.
- ➤ Minority representation on Commissions decreased from 60% in 2015 to 57% in 2017.
- Despite a steady increase of people of color on Boards since 2009, minority representation on Boards, at 47%, remains below parity with the population.
- Asian, Latinx/Hispanic, and multiracial individuals are underrepresented on Commissions and Boards.
- ➤ There is a higher representation of White and Black or African American members on policy bodies than in the San Francisco population.



Sources: Department Survey, Mayor's Office, 311.





### Race and Ethnicity by Gender

- ➤ In San Francisco, 31% of the population are women of color. Although representation of women of color on Commissions reaches parity with the population, only 19% of Board members are women of color.
- Men of color comprise 26% of both Commissioners and Board members compared to 29% of the San Francisco population.
- > The representation of White men on policy bodies is 28%, exceeding the 22% of the San Francisco population, while White women are at parity with the population at 19%.
- > Underrepresentation of Asian and Latinx/Hispanic individuals exists among both men and women.
  - One-tenth of Commissioners and Board members are Asian men and 12% are Asian women compared to 16% and 18% of the population, respectively.
  - Latinos are 6% of Commissi