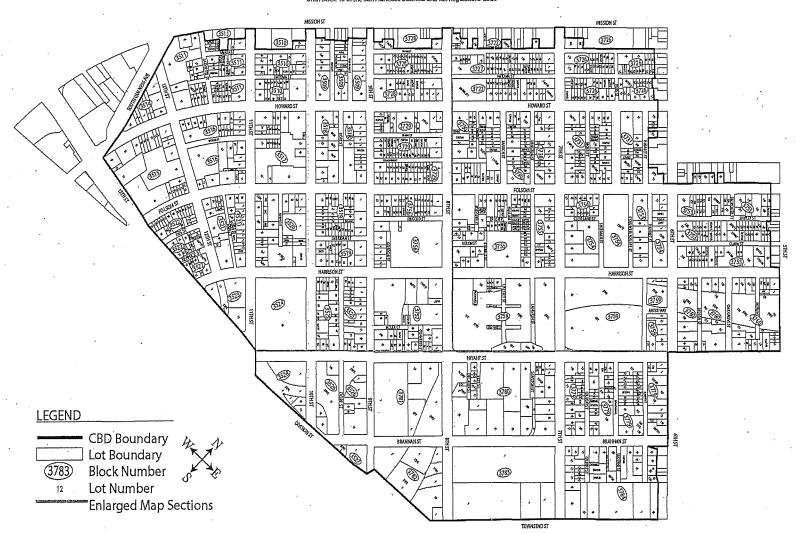

# Section 2 SoMa West Community Benefit District Boundaries

The SoMa West Community Benefit District consists of approximately 100 whole or partial blocks and approximately 2,700 parcels in the area south of Market Street. In general, the District is bounded by 5<sup>th</sup> Street and 6<sup>th</sup> Street on the east, Minna Street and Folsom Street on the north, South Van Ness Avenue and the 101 Freeway on the west, and Townsend Street on the south. The District abuts two existing Community Benefit Districts; the Central Market Community Benefit District and Yerba Buena Community Benefit District.

The District includes all parcels within the boundaries of:

- South Van Ness Avenue from Mission Street to U.S. Highway 101 Freeway (east side only)
- U.S. Highway 101 Freeway from Van Ness Street to 9th Street (north side only)
- Townsend Street from 9th Street to 6th Street (north side only)
- 6<sup>th</sup> Street from Brannan Street to Interstate 80 Freeway (west side only)
- Interstate 80 Freeway from 6<sup>th</sup> Street to 5<sup>th</sup> Street (north side only)
- 5<sup>th</sup> Street from 80 Freeway to Harrison Street (west side only)
- APN's 3753-056, 3753-057, 3753-101, 3753-146, 3753-302, 3753-303, 3753-304 between Harrison Street and Folsom Street
- APN's along Folsom Street including: 3732-024, 3732-026, 3732-028, 3732-151, 3732-152
- APN's 3731-012, 3731-113, 3731-116, 3731-117, 3726-012, 3726-055, 3726-57A, 3726-098 between Howard Street and Minna Street
- APN's along Minna Street, Grace Street and Washburn Street between 6<sup>th</sup> Street and Lafayette Street including: 3726-101, 3726-103, 3727-089, 3727-095, 3727-108, 3727-113, 3727-114, 3727-135, 3728-002, 3728-105 to 3728-116, 3728-171 to 3728-191, 3509-002, 3509-020, 3510-003, 3510-059, 3511-003, 3511-073, 3511-128 to 3511-130, 3511-119 to 3511-121, 3511-078, 3511-135 to 3511-137
- Mission Street from Lafayette Street to South Van Ness Avenue (south side only)

The District boundary is illustrated by the map on pages 8-11.