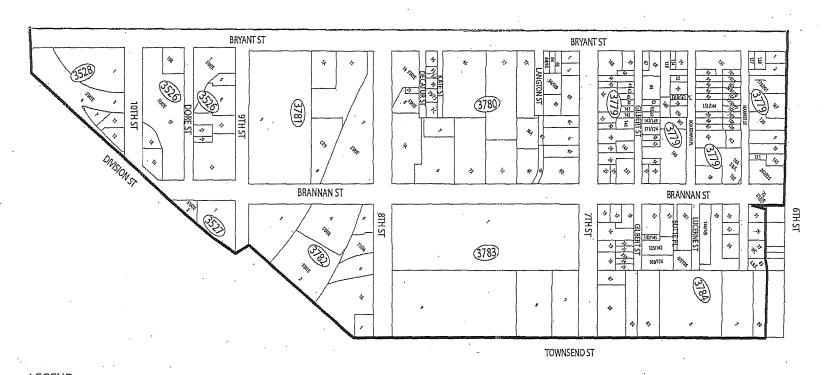

# Section 2 SoMa West Community Benefit District Boundaries

The SoMa West Community Benefit District consists of approximately 100 whole or partial blocks and approximately 2,700 parcels in the area south of Market Street. In general, the District is bounded by 5<sup>th</sup> Street and 6<sup>th</sup> Street on the east, Minna Street and Folsom Street on the north, South Van Ness Avenue and the 101 Freeway on the west, and Townsend Street on the south. The District abuts two existing Community Benefit Districts; the Central Market Community Benefit District and Yerba Buena Community Benefit District.

The District includes all parcels within the boundaries of:

- South Van Ness Avenue from Mission Street to U.S. Highway 101 Freeway (east side only)
- U.S. Highway 101 Freeway from Van Ness Street to 9th Street (north side only)
- Townsend Street from 9th Street to 6th Street (north side only)
- 6<sup>th</sup> Street from Brannan Street to Interstate 80 Freeway (west side only)
- Interstate 80 Freeway from 6<sup>th</sup> Street to 5<sup>th</sup> Street (north side only)
- 5<sup>th</sup> Street from 80 Freeway to Harrison Street (west side only)
- APN's 3753-056, 3753-057, 3753-101, 3753-146, 3753-302, 3753-303, 3753-304 between Harrison Street and Folsom Street
- APN's along Folsom Street including: 3732-024, 3732-026, 3732-028, 3732-151, 3732-152
- APN's 3731-012, 3731-113, 3731-116, 3731-117, 3726-012, 3726-055, 3726-57A, 3726-098 between Howard Street and Minna Street
- APN's along Minna Street, Grace Street and Washburn Street between 6<sup>th</sup> Street and Lafayette Street including: 3726-101, 3726-103, 3727-089, 3727-095, 3727-108, 3727-113, 3727-114, 3727-135, 3728-002, 3728-105 to 3728-116, 3728-171 to 3728-191, 3509-002, 3509-020, 3510-003, 3510-059, 3511-003, 3511-073, 3511-128 to 3511-130, 3511-119 to 3511-121, 3511-078, 3511-135 to 3511-137
- Mission Street from Lafayette Street to South Van Ness Avenue (south side only)

The District boundary is illustrated by the map on pages 8-11.