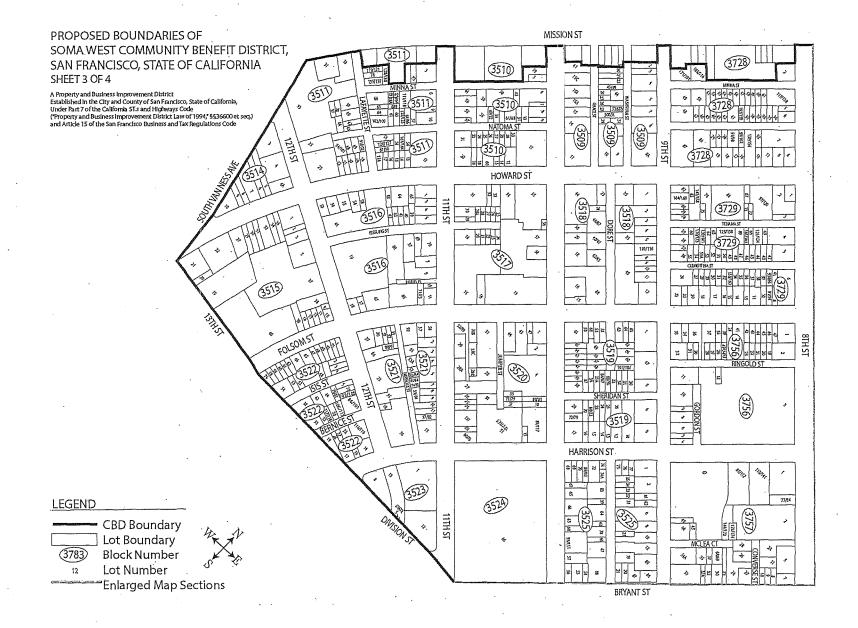

# Section 2 SoMa West Community Benefit District Boundaries

The SoMa West Community Benefit District consists of approximately 100 whole or partial blocks and approximately 2,700 parcels in the area south of Market Street. In general, the District is bounded by 5<sup>th</sup> Street and 6<sup>th</sup> Street on the east, Minna Street and Folsom Street on the north, South Van Ness Avenue and the 101 Freeway on the west, and Townsend Street on the south. The District abuts two existing Community Benefit Districts; the Central Market Community Benefit District and Yerba Buena Community Benefit District.

The District includes all parcels within the boundaries of:

- South Van Ness Avenue from Mission Street to U.S. Highway 101 Freeway (east side only)
- U.S. Highway 101 Freeway from Van Ness Street to 9th Street (north side only)
- Townsend Street from 9th Street to 6th Street (north side only)
- 6<sup>th</sup> Street from Brannan Street to Interstate 80 Freeway (west side only)
- Interstate 80 Freeway from 6<sup>th</sup> Street to 5<sup>th</sup> Street (north side only)
- 5<sup>th</sup> Street from 80 Freeway to Harrison Street (west side only)
- APN's 3753-056, 3753-057, 3753-101, 3753-146, 3753-302, 3753-303, 3753-304 between Harrison Street and Folsom Street
- APN's along Folsom Street including: 3732-024, 3732-026, 3732-028, 3732-151, 3732-152
- APN's 3731-012, 3731-113, 3731-116, 3731-117, 3726-012, 3726-055, 3726-57A, 3726-098 between Howard Street and Minna Street
- APN's along Minna Street, Grace Street and Washburn Street between 6<sup>th</sup> Street and Lafayette Street including: 3726-101, 3726-103, 3727-089, 3727-095, 3727-108, 3727-113, 3727-114, 3727-135, 3728-002, 3728-105 to 3728-116, 3728-171 to 3728-191, 3509-002, 3509-020, 3510-003, 3510-059, 3511-003, 3511-073, 3511-128 to 3511-130, 3511-119 to 3511-121, 3511-078, 3511-135 to 3511-137
- Mission Street from Lafayette Street to South Van Ness Avenue (south side only)

The District boundary is illustrated by the map on pages 8-11.