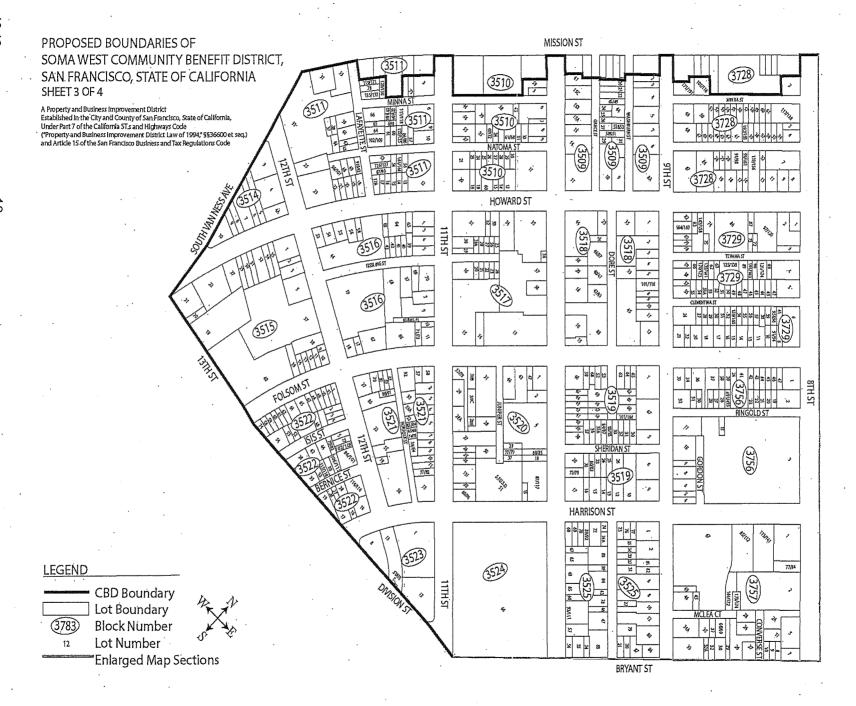

# Section 2 SoMa West Community Benefit District Boundaries

The SoMa West Community Benefit District consists of approximately 100 whole or partial blocks and approximately 2,700 parcels in the area south of Market Street. In general, the District is bounded by 5<sup>th</sup> Street and 6<sup>th</sup> Street on the east, Minna Street and Folsom Street on the north, South Van Ness Avenue and the 101 Freeway on the west, and Townsend Street on the south. The District abuts two existing Community Benefit Districts; the Central Market Community Benefit District and Yerba Buena Community Benefit District.

The District includes all parcels within the boundaries of:

- South Van Ness Avenue from Mission Street to U.S. Highway 101 Freeway (east side only)
- U.S. Highway 101 Freeway from Van Ness Street to 9th Street (north side only)
- Townsend Street from 9th Street to 6th Street (north side only)
- 6<sup>th</sup> Street from Brannan Street to Interstate 80 Freeway (west side only)
- Interstate 80 Freeway from 6<sup>th</sup> Street to 5<sup>th</sup> Street (north side only)
- 5<sup>th</sup> Street from 80 Freeway to Harrison Street (west side only)
- APN's 3753-056, 3753-057, 3753-101, 3753-146, 3753-302, 3753-303, 3753-304 between Harrison Street and Folsom Street
- APN's along Folsom Street including: 3732-024, 3732-026, 3732-028, 3732-151, 3732-152
- APN's 3731-012, 3731-113, 3731-116, 3731-117, 3726-012, 3726-055, 3726-57A, 3726-098 between Howard Street and Minna Street
- APN's along Minna Street, Grace Street and Washburn Street between 6<sup>th</sup> Street and Lafayette Street including: 3726-101, 3726-103, 3727-089, 3727-095, 3727-108, 3727-113, 3727-114, 3727-135, 3728-002, 3728-105 to 3728-116, 3728-171 to 3728-191, 3509-002, 3509-020, 3510-003, 3510-059, 3511-003, 3511-073, 3511-128 to 3511-130, 3511-119 to 3511-121, 3511-078, 3511-135 to 3511-137
- Mission Street from Lafayette Street to South Van Ness Avenue (south side only)

The District boundary is illustrated by the map on pages 8-11.