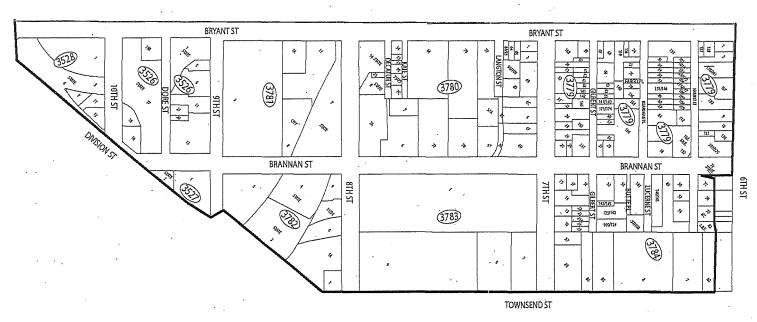

# Section 2 SoMa West Community Benefit District Boundaries

The SoMa West Community Benefit District consists of approximately 100 whole or partial blocks and approximately 2,700 parcels in the area south of Market Street. In general, the District is bounded by 5<sup>th</sup> Street and 6<sup>th</sup> Street on the east, Minna Street and Folsom Street on the north, South Van Ness Avenue and the 101 Freeway on the west, and Townsend Street on the south. The District abuts two existing Community Benefit Districts; the Central Market Community Benefit District and Yerba Buena Community Benefit District.

The District includes all parcels within the boundaries of:

- South Van Ness Avenue from Mission Street to U.S. Highway 101 Freeway (east side only)
- U.S. Highway 101 Freeway from Van Ness Street to 9th Street (north side only)
- Townsend Street from 9th Street to 6th Street (north side only)
- 6<sup>th</sup> Street from Brannan Street to Interstate 80 Freeway (west side only)
- Interstate 80 Freeway from 6<sup>th</sup> Street to 5<sup>th</sup> Street (north side only)
- 5<sup>th</sup> Street from 80 Freeway to Harrison Street (west side only)
- APN's 3753-056, 3753-057, 3753-101, 3753-146, 3753-302, 3753-303, 3753-304 between Harrison Street and Folsom Street
- APN's along Folsom Street including: 3732-024, 3732-026, 3732-028, 3732-151, 3732-152
- APN's 3731-012, 3731-113, 3731-116, 3731-117, 3726-012, 3726-055, 3726-57A, 3726-098 between Howard Street and Minna Street
- APN's along Minna Street, Grace Street and Washburn Street between 6<sup>th</sup> Street and Lafayette Street including: 3726-101, 3726-103, 3727-089, 3727-095, 3727-108, 3727-113, 3727-114, 3727-135, 3728-002, 3728-105 to 3728-116, 3728-171 to 3728-191, 3509-002, 3509-020, 3510-003, 3510-059, 3511-003, 3511-073, 3511-128 to 3511-130, 3511-119 to 3511-121, 3511-078, 3511-135 to 3511-137
- Mission Street from Lafayette Street to South Van Ness Avenue (south side only)

The District boundary is illustrated by the map on pages 8-11.