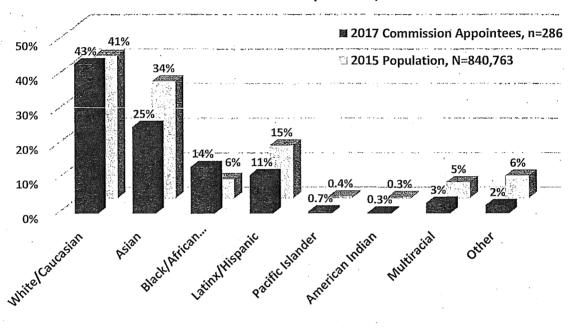

ison of Minority Representation on Commissions and Boards



# 8-Year Comparison of Minority Representation on San Francisco Commissions and Boards

The racial and ethnic breakdown of Commissioners and Board members as compared to the San Francisco population is presented in the next two charts. There is a greater number of White and Black/African American Commissioners in comparison to the general population, in contrast to individuals identifying as Asian, Latinx/Hispanic, multiracial, and other races who are underrepresented on Commissions. One-quarter of Commissioners are Asian compared to more than one-third of the population. Similarly, 11% of Commissioners are Latinx compared to 15% of the population.

Figure 10: Race/Ethnicity of Commissioners Compared to San Francisco Population



Race/Ethnicity of Commissioners Compared to San Francisco Population, 2017

A similar pattern emerges for Board appointees. In general, racial and ethnic minorities are underrepresented on Boards, except for the Black/African American population with 16% of Board appointees compared to 6% of the population. White appointees far exceed the White population with more than half of appointees identifying as White compared to about 40% of the population. Meanwhile, there are considerably fewer Board members who identify as Asian, Latinx/Hispanic, multiracial, and other races than in the population. Particularly striking is the underrepresentation of Asians, where 17% of Board members identified as Asian compared to 34% of the population. Additionally, 9% of Board appointees are Latinx compare