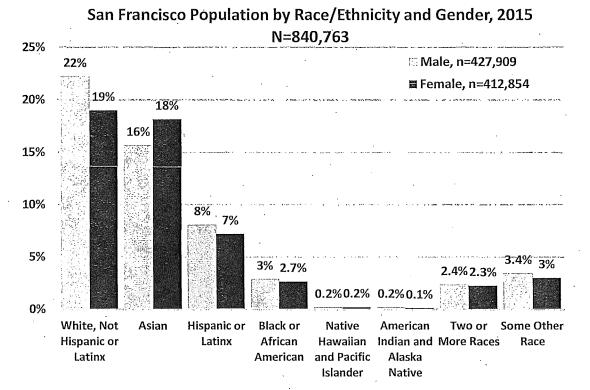

pulation is shown in the chart below. Note that the percentages do not add up to 100% since individuals may be counted more than once.

#### Figure 1: San Francisco Population by Race/Ethnicity



# San Francisco Population by Race/Ethnicity, 2015 N=840,763

Source: 2011-2015 American Community Survey 5-Year Estimates.

A more nuanced view of San Francisco's population can be seen in the chart below, which shows race and ethnicity by gender. Most racial and ethnic groups have a similar representation of men and women in San Francisco, though there are about 15% more White men than women (22% vs. 19%) and 12% more Asian women than men (18% vs. 16%). Overall, 29% of San Franciscans are men of color and 31% are women of color.

Figure 2: San Francisco Population by Race/Ethnicity and Gender



Source: 2011-2015 American Community Survey 5-Year Estimates.

The U.S. Census and *American Community Survey* do not count the number of individuals who identify as lesbian, gay, bisexual, or transgender (LGBT). However, there are several reputable data sources that estimate San Francisco has one of the highest concentrations of LGBT individuals in the nation. A 2015 Gallup poll found that among employed adults in the San Francisco Metropolitan Area, which includes San Francisco, Alameda, Contra Costa, Marin, and San Mateo counties, 6.2% identify as LGBT, the largest percentage of any populous area in the U.S. The 2010 U.S. Census reported 34,000 same-sex couples in the Bay Area, with an estimated 7,600 male same-sex couples and 2,700 female same-sex couples in the City of San Francisco