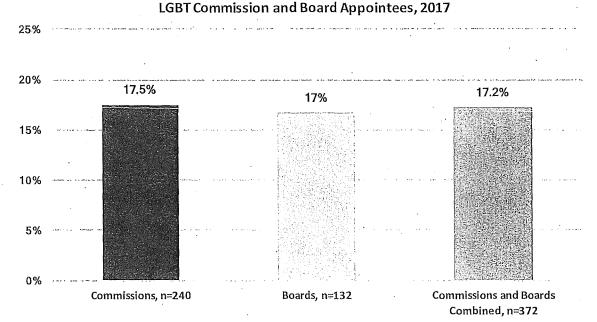

e 6% of appointees are Latino men compared to 8% of San Franciscans.

Figure 16: Commission and Board Appointees by Race/Ethnicity and Gender



Commission and Board Appointees by Race/Ethnicity and

#### D. Sexual Orientation

While it is challenging to find accurate counts of the number of lesbian, gay, bisexual, and transgender (LGBT) individuals, a combination of sources, noted in the demographics section, suggests between 4.6% and 7% of the San Francisco population is LGBT. Data on sexual orientation and gender identity was available for 240 Commission appointees and 132 Board appointees. Overall, about 17% of appointees to Commissions and Boards are LGBT. There is a large LGBT representation across both Commissioners and Board members. Three Commissioners identified as transgender.



#### Figure 17: LGBT Commission and Board Appointees

#### E. Disability

An estimated 12% of San Franciscans have a disability. Data on disability was available for 214 Commission appointees and 93 Board appointees. The percentage of Commission and Board appointees with a disability is 11.4% and almost reaches parity with the 11.8% of the adult population in San Francisco that has a disability. There is a much greater representation of people with a disability on Boards at 14% than on Commissions at 10%.



Figure 18: Commission and Board Appointees with Disabilities

#### F. Veterans

Veterans are 3.6% of the adult population in San Francisco. Data on military service was available for 176 Commission appointees and 81 Board appointees. Overall, veterans are well represented on Commissi