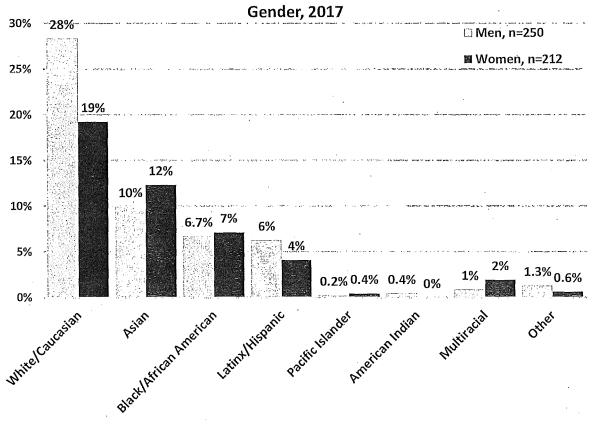

ps on policy bodies is similar to the representation of men and women in minority groups in San Francisco except for the White population. White men represent 22% of San Francisco population, yet 28% of Commission and Board appointees are White men. Meanwhile, White women are at parity with the population at 19%. Women and men of color are underrepresented across all racial and ethnic groups, except for Black/African American appointees. Asian women are 12% of appointees, but 18% of the population. Asian men are 10% of appointees compared to 16% of the population. Latina women are 4% of Commissioners and Board members, yet 7% of the population, while 6% of appointees are Latino men compared to 8% of San Franciscans.

Figure 16: Commission and Board Appointees by Race/Ethnicity and Gender



Commission and Board Appointees by Race/Ethnicity and

#### D. Sexual Orientation

While it is challenging to find accurate counts of the number of lesbian, gay, bisexual, and transgender (LGBT) individuals, a combination of sources, noted in the demographics section, suggests between 4.6% and 7% of the San Francisco population is LGBT. Data on sexual orientation and gender identity was available for 240 Commission appointees and 132 Board appointees. Overall, about 17% of appointees to Commissions and Boards are LGBT. There is a large LGBT representation across both Commissioners and Board members. Three Commissioners identified as transgender.



#### Figure 17: LGBT Commission and Board Appointees

#### E. Disability

An estimated 12% of San Franciscans have a disability. Data on disa