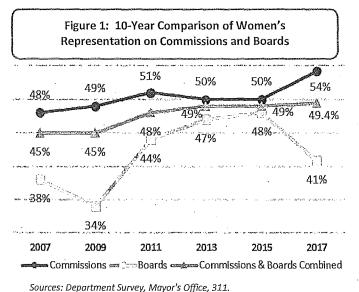

e voters of San Francisco enacted a city policy that membership of Commissions and Boards reflect the diversity of the population. As part of this measure, the Department on the Status of Women is required to conduct a biennial gender analysis of Commissions and Boards. Data was collected from 57 policy bodies with a total of 540 members primarily appointed by the Mayor and Board of Supervisors.

#### **Key Findings**

#### Gender

- Women's representation on Commissions and Boards in 2017 is 49%, equal to the female population in San Francisco.
- Since 2007, there has been an overall increase of women on Commissions: women compose 54% of Commissioners in 2017.
- Women's representation on Boards has declined to 41% this year following a period of steady increases over the past 3 reports.





- While 60% of San Franciscans are people of color, 53% of appointees are racial and ethnic minorities.
- Minority representation on Commissions decreased from 60% in 2015 to 57% in 2017.
- Despite a steady increase of people of color on Boards since 2009, minority representation on Boards, at 47%, remains below parity with the population.
- Asian, Latinx/Hispanic, and multiracial individuals are underrepresented on Commissions and Boards.
- There is a higher representation of White and Black or African American members on policy bodies than in the San Francisco population.



#### Race and Ethnicity by Gender

- In San Francisco, 31% of the population are women of color. Although representation of women of color on Commissions reaches parity with the population, only 19% of Board memb