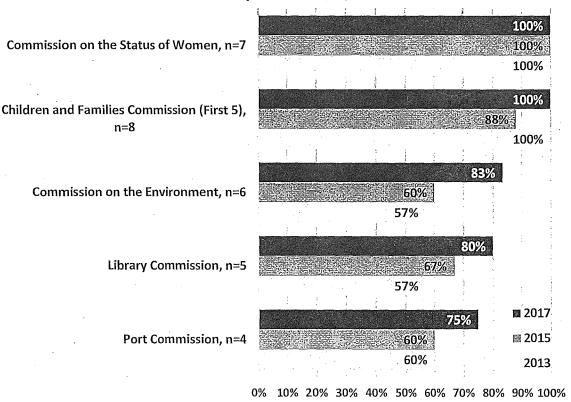

the Commissions and Boards with the highest and lowest percentage of female appointees in 2017. Data from the two previous gender analyses for these Commissions and Boards is also included for comparison purposes. Of 54 policy bodies with data on gender, roughly one-third (20 Commissions and Boards) have more than 50% representation of women. The greatest women's representation is found on the Commission on the Status of Women and the Children and Families Commission (First 5) at 100%. The Long Term Care Coordinating Council and the Mayor's Disability Council also have some of the highest percentages of women, at 78% and 75%, respectively. However, the latter two policy bodies are not included in the chart due to lack of prior data.

#### Figure 7: Commissions and Boards with Most Women



### Commissions and Boards with Highest Percentage of Women, 2017 Compared to 2015, 2013

There are 14 Commissions and Boards that have 30% or less women. The lowest percentage is found on the Oversight Board of the Office of Community Investment & Infrastructure where currently none of the five appointees are women. The Urban Forestry Council and the Workforce Investment Board also have some of the lowest percentages of women members at 20% and 26%, respectively, but are not included in the chart below due to lack of prior data.

Commissions and Boards with Lowest Percentage of Women,

Figure 8: Commissions and Boards with Least Women



2017 Compared to 2015, 2013

#### B. Ethnicity

Data on racial and ethnic background were available for 286 Commissioners and 183 Board members. More t