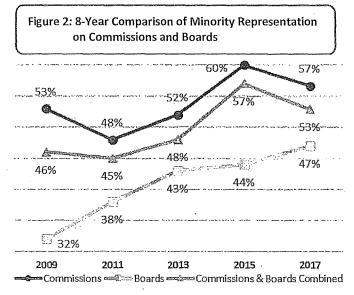

erall increase of women on Commissions: women compose 54% of Commissioners in 2017.
- Women's representation on Boards has declined to 41% this year following a period of steady increases over the past 3 reports.





- While 60% of San Franciscans are people of color, 53% of appointees are racial and ethnic minorities.
- Minority representation on Commissions decreased from 60% in 2015 to 57% in 2017.
- Despite a steady increase of people of color on Boards since 2009, minority representation on Boards, at 47%, remains below parity with the population.
- Asian, Latinx/Hispanic, and multiracial individuals are underrepresented on Commissions and Boards.
- There is a higher representation of White and Black or African American members on policy bodies than in the San Francisco population.



#### Race and Ethnicity by Gender

- In San Francisco, 31% of the population are women of color. Although representation of women of color on Commissions reaches parity with the population, only 19% of Board members are women of color.
- Men of color comprise 26% of both Commissioners and Board members compared to 29% of the San Francisco population.
- The representation of White men on policy bodies is 28%, exceeding the 22% of the San Francisco population, while White women are at parity with the population at 19%.
- > Underrepresentation of Asian and Latinx/Hispanic individuals exists among both men and women.
  - One-tenth of Commissioners and Board members are Asian men and 12% are Asian women compared to 16% and 18% of the population, respectively.
  - Latinos are 6% of Commissione