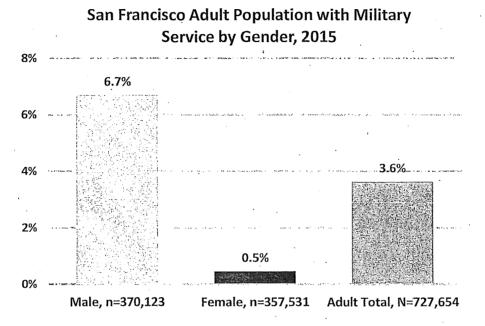

he San Francisco adult population, or approximately 36,000-50,000 San Franciscans, identify as LGBT.

Women are slightly more likely than men to have one or more disabilities. For women 18 years and older, 12.1% have at least one disability, compared to 11.5% of adult men. Overall, about 12% of adults in San Francisco live with a disability.



#### Figure 3: San Francisco Adults with a Disability by Gender

Source: 2011-2015 American Community Survey 5-Year Estimates.

In terms of veterans, according to the U.S. Census, 3.6% of the adult population in San Francisco has served in the military. There is a drastic difference by gender. More than 12 times as many men are veterans, at nearly 7% of adult males, than women, with less than 1%.

#### Figure 4: Veterans in San Francisco by Gender



Source: 2011-2015 American Community Survey 5-Year Estimates.

# **IV. Gender Analysis Findings**

On the whole, appointees to Commissions and Boards reflect many aspects of the diversity of San Francisco. Among Commissioners and Board members, nearly half are women, more than 50% are people of color, 17% are LGBT, 11% have a disability, and 13% are veterans. However, Board appointees are less diverse than Commission appointees. Below is a summary of key indicators, comparing them between Commissions and Boards. Refer to Appendix II for a complete table of demographics by Commissions and Boards.

|                                  | Commissions         | Boards               |
|----------------------------------|---------------------|----------------------|
| Number of Policy Bodies Incl