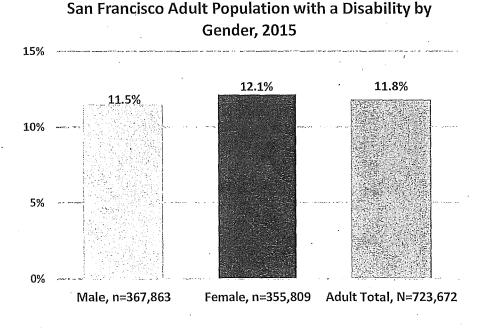

-sex couples in the City of San Francisco, approximately 7% of all households. In addition, the Williams Institute at the University of California Los Angeles estimates that 4.6% of Californians identify as LGBT, which is similar across gender (4.6% of males vs. 4.5% of females). The Williams Institute also reported that roughly 92,000 adults ages 18-70 in California, or 0.35% of the population, are transgender. These sources suggest between 5-7% of the San Francisco adult population, or approximately 36,000-50,000 San Franciscans, identify as LGBT.

Women are slightly more likely than men to have one or more disabilities. For women 18 years and older, 12.1% have at least one disability, compared to 11.5% of adult men. Overall, about 12% of adults in San Francisco live with a disability.



#### Figure 3: San Francisco Adults with a Disability by Gender

Source: 2011-2015 American Community Survey 5-Year Estimates.

In terms of veterans, according to the U.S. Census, 3.6% of the adult population in San Francisco has served in the military. There is a drastic difference by gender. More than 12 times as many men are veterans, at nearly 7% of adult males, than women, with less than 1%.

#### Figure 4: Veterans in San Francisco by Gender



Source: 2011-2015 American Community Survey 5-Year Estimates.

# **IV. Gender Analysis Findings**

On the whole, appointees to Commissions and Boards reflect many aspects of the diversity of San Francisco. Among Commissioners and Board members, nearly half are women, more than 50% are people of color, 17% are LGBT, 11% have a disability, and