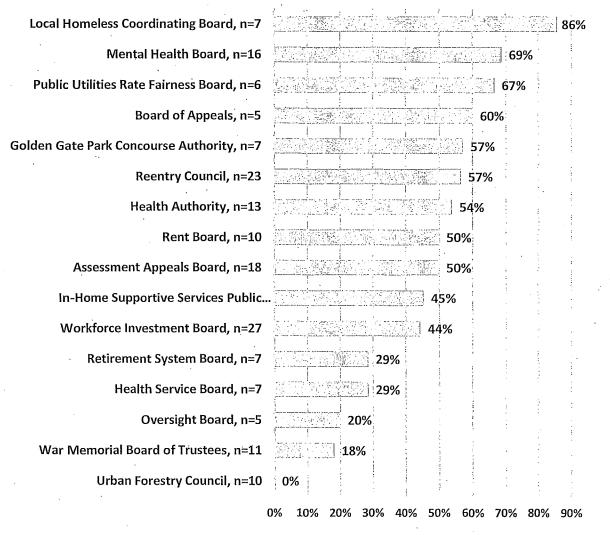

lowest percentage of minority appointees are shown in the chart below.

Figure 13: Commissions with Least Minority Appointees





For the 16 Boards with information on race and ethnicity, nine have at least 50% minority appointees. The Local Homeless Coordinating Board has the greatest percentage of members of color with 86%. The Mental Health Board and the Public Utilities Rate Fairness Board also have a large representation of people of color at 69% and 67%, respectively. Meanwhile, seven Boards have a majority of White members, with the lowest representation of people of color on the Oversight Board at 20% minority members, the War Memorial Board of Trustees at 18% minority members, and the Urban Forestry Council with no members of color.

Figure 14: Minority Representation on Boards



#### Percent Minority Appointees on Boards, 2017

#### C. Race/Ethnicity by Gender

Minorities comprise 57% of Commission appointees and 47% of Board appointees. The total percentage of minority appointees on Commissions and Boards in 2017 is 53% compared to about 60% of the population. There are slightly more women of color on Commissions and Boards at 27% than men of color at 26%. Women of color appointees to Commissions reach parity with the population at 31%, while women of color are 19% of Board members, far from parity with the population. Men of color are 26% of appointees to both Commissions and Boards, below the 29% men of color in the San Francisco population.

Figure 15: Women and Men of Color on Commissions and Boards



Percent Women and Men of Color Appointees to Commission