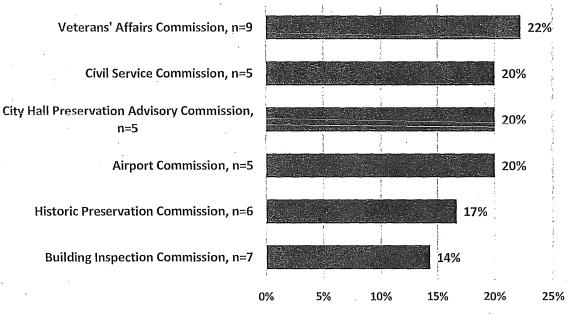

he chart below. The Commission on Community Investment and Infrastructure and the Southeast Community Facility Commission both are comprised entirely of people of color. Meanwhile, 86% of Commissioners are minorities on the Juvenile Probation Commission, Immigrant Rights Commission, and Health Commission.

Figure 12: Commissions with Most Minority Appointees



Commissions with Highest Percentage of Minority Appointees,

2017

Seven Commissions have fewer than 30% minority appointees, with the lowest percentage of minority appointees being found on the Building Inspection Commission at 14% and the Historic Preservation Commission at 17%. The Commissions with the lowest percentage of minority appointees are shown in the chart below.

Figure 13: Commissions with Least Minority Appointees





For the 16 Boards with information on race and ethnicity, nine have at least 50% minority appointees. The Local Homeless Coordinating Board has the greatest percentage of members of color with 86%. The Mental Health Board and the Public Utilities Rate Fairness Board also have a large representation of people of color at 69% and 67%, respectively. Meanwhile, seven Boards have a majority of White members, with the lowest representation of people of color on the Oversight Board at 20% minority members, the War Memorial Board of Trustees at 18% minority members, and the Urban Forestry Council with no members of color.

Figure 14: Minority Representation on Boards



#### Percent Minority Appointees on Boards, 2017

#### C. Race/Ethnicity by Gender

Minorities comprise 57% of Commission appoi