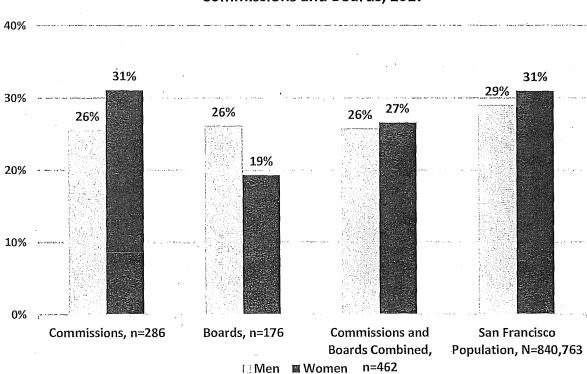

of color.

Figure 14: Minority Representation on Boards



#### Percent Minority Appointees on Boards, 2017

#### C. Race/Ethnicity by Gender

Minorities comprise 57% of Commission appointees and 47% of Board appointees. The total percentage of minority appointees on Commissions and Boards in 2017 is 53% compared to about 60% of the population. There are slightly more women of color on Commissions and Boards at 27% than men of color at 26%. Women of color appointees to Commissions reach parity with the population at 31%, while women of color are 19% of Board members, far from parity with the population. Men of color are 26% of appointees to both Commissions and Boards, below the 29% men of color in the San Francisco population.

Figure 15: Women and Men of Color on Commissions and Boards



Percent Women and Men of Color Appointees to Commissions and Boards, 2017

Sources: Department Survey, Mayor's Office, 311, 2011-2015 American Community Survey 5-Year Estimates.

The next chart illustrates appointees' race and ethnicity by gender. The gender distribution in most racial and ethnic groups on policy bodies is similar to the representation of men and women in minority groups in San Francisco except for the White population. White men represent 22% of San Francisco population, yet 28% of Commission and Board appointees are White men. Meanwhile, White women are at parity with the population at 19%. Women and men of color are underrepresented across all racial and ethnic groups, except for Black/African American appointees. Asian women are 12% of appointees, but 18% of the popu