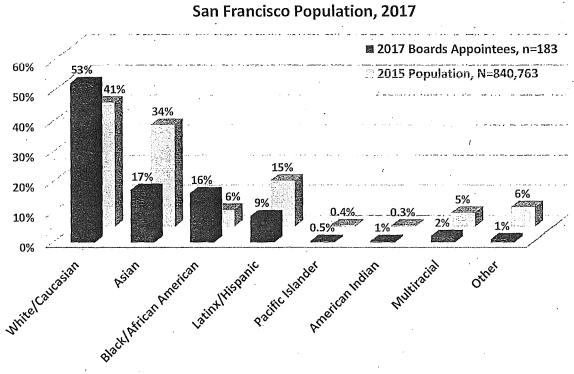

ard appointees. In general, racial and ethnic minorities are underrepresented on Boards, except for the Black/African American population with 16% of Board appointees compared to 6% of the population. White appointees far exceed the White population with more than half of appointees identifying as White compared to about 40% of the population. Meanwhile, there are considerably fewer Board members who identify as Asian, Latinx/Hispanic, multiracial, and other races than in the population. Particularly striking is the underrepresentation of Asians, where 17% of Board members identified as Asian compared to 34% of the population. Additionally, 9% of Board appointees are Latinx compared to 15% of the population.

Figure 11: Race/Ethnicity of Board Members Compared to San Francisco Population



## Race/Ethnicity of Board Members Compared to San Francisco Population, 2017

Of the 37 Commissions with information on ethnicity, more than two-thirds (26 Commissions) have at least 50% of appointees identifying as persons of color and more than half (19 Commissions) reach or exceed parity with the nearly 60% minority population. The Commissions with the highest percentage of minority appointees are shown in the chart below. The Commission on Community Investment and Infrastructure and the Southeast Community Facility Commission both are comprised entirely of people of color. Meanwhile, 86% of Commissioners are minorities on the Juvenile Probation Commission, Immigrant Rights Commission, and Health Commission.

Figure 12: Commissions with Most Minority Appointees



Commissions with Hi