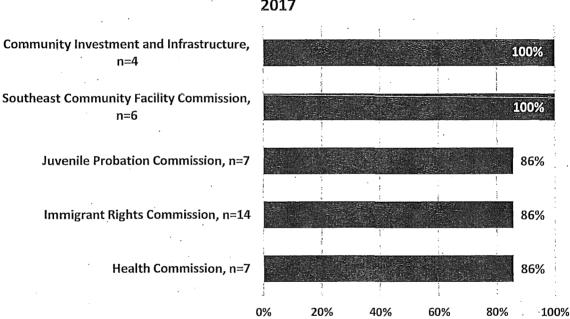

rancisco Population



## Race/Ethnicity of Board Members Compared to San Francisco Population, 2017

Of the 37 Commissions with information on ethnicity, more than two-thirds (26 Commissions) have at least 50% of appointees identifying as persons of color and more than half (19 Commissions) reach or exceed parity with the nearly 60% minority population. The Commissions with the highest percentage of minority appointees are shown in the chart below. The Commission on Community Investment and Infrastructure and the Southeast Community Facility Commission both are comprised entirely of people of color. Meanwhile, 86% of Commissioners are minorities on the Juvenile Probation Commission, Immigrant Rights Commission, and Health Commission.

Figure 12: Commissions with Most Minority Appointees



Commissions with Highest Percentage of Minority Appointees,

2017

Seven Commissions have fewer than 30% minority appointees, with the lowest percentage of minority appointees being found on the Building Inspection Commission at 14% and the Historic Preservation Commission at 17%. The Commissions with the lowest percentage of minority appointees are shown in the chart below.

Figure 13: Commissions with Least Minority Appointees





For the 16 Boards with information on race and ethnicity, nine have at least 50% minority appointees. The Local Homeless Coordinating Board has the greatest percentage of members of color with 86%. The Mental Health Board and the Public Utilities Rate Fairness Board also have a large representation of people of color at 69% and 67%, respectively. Meanwhile,