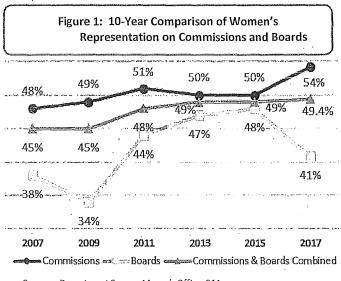

n Commissions with women comprising 54% of Commissioners in 2017.
- Women's representation on Boards has declined to 41% this year following a period of steady increases over the past 3 reports.

#### Race and Ethnicity

- While 60% of San Franciscans are people of color, 53% of appointees are racial and ethnic minorities.
- Minority representation on Commissions decreased from 60% in 2015 to 57% in 2017.
- Despite a steady increase of people of color on Boards since 2009, minority representation on Boards, at 47%, remains below parity with the population.
- Asian, Latinx/Hispanic, and multiracial individuals are underrepresented on Commissions and Boards.
- There is a higher representation of White and Black/African American members on policy bodies than in the San Francisco population.







#### Race and Ethnicity by Gender

- ➢ In San Francisco, 31% of the population are women of color. Although representation of women of color on Commissions reaches parity with the population, only 19% of Board members are women of color.
- Men of color comprise 26% of both Commissioners and Board members compared to 29% of the San Francisco population.
- > The representation of White men on policy bodies is 28%, exceeding the 22% of the San Francisco population, while White women are at parity with the population at 19%.
- > Underrepresentation of Asian and Latinx/Hispanic individuals is seen among both men and women.
  - One-tenth of Commissioners and Board members are Asian men and 12% are Asian women compared to 16% and 18% of the population, respectively.
  - Latinos are 6% of Co