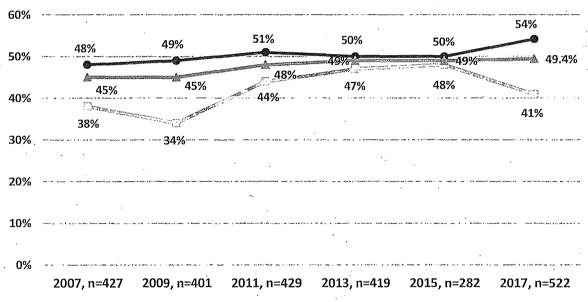

mmissions and Boards shows that the percentage of female Commissioners has increased over the 10 years since the first gender analysis of Commissions and Boards in 2007. At 54%, the representation of women on Commissions currently exceeds the percentage of women in San Francisco (49%). The percentage of female Board appointees declined 15% from the last gender analysis in 2015. Women make up 41% of Board appointees in 2017, whereas women were 48% of Board members in 2015. A greater number of Boards were included this year than in 2015, which may contribute to the stark difference from the previous report. This dip represents a departure from the previous trend of increasing women's representation on Boards.

Figure 6: 10-Year Comparison of Women's Representation on Commissions and Boards



-----Commissions -----Boards -----Commissions & Boards Combined

10-Year Comparison of Women's Representation on San Francisco Commissions and Boards

The next two charts illustrate the Commissions and Boards with the highest and lowest percentage of female appointees in 2017. Data from the two previous gender analyses for these Commissions and Boards is also included for comparison purposes. Of 54 policy bodies with data on gender, roughly one-third (20 Commissions and Boards) have more than 50% representation of women. The greatest women's representation is found on the Commission on the Status of Women and the Children and Families Commission (First 5) at 100%. The Long Term Care Coordinating Council and the Mayor's Disability Council also have some of the highest percentages of women