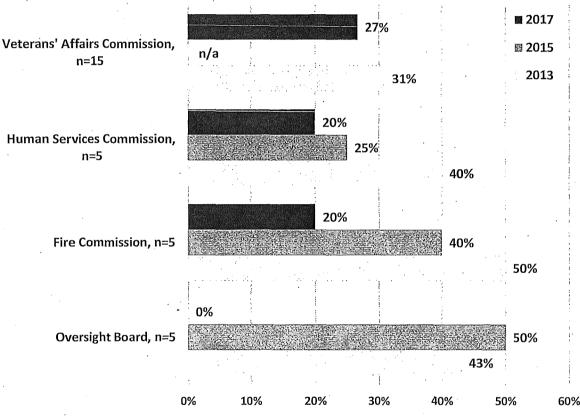

. However, the latter two policy bodies are not included in the chart due to lack of prior data.

#### Figure 7: Commissions and Boards with Most Women



### Commissions and Boards with Highest Percentage of Women, 2017 Compared to 2015, 2013

There are 14 Commissions and Boards that have 30% or less women. The lowest percentage is found on the Oversight Board of the Office of Community Investment & Infrastructure where currently none of the five appointees are women. The Urban Forestry Council and the Workforce Investment Board also have some of the lowest percentages of women members at 20% and 26%, respectively, but are not included in the chart below due to lack of prior data.

Commissions and Boards with Lowest Percentage of Women,

Figure 8: Commissions and Boards with Least Women



2017 Compared to 2015, 2013

#### B. Ethnicity

Data on racial and ethnic background were available for 286 Commissioners and 183 Board members. More than half of these appointees identify as people of color. However, representation of people of color on Commissions and Boards falls short of parity with the approximately 60% minority population in San Francisco. In total, 53% of appointees identify as racial and ethnic minorities. The percentage of minority Commissioners decreased from 2015, while the percentage of minority Board members has been steadily increasing since 2009. Yet, communities of color are represented in greater numbers on Commissions, at 57%, than Boards, at 47%, of appointees. Below is the 8-year comparison of minority representation on Commissions and Boards. Data on