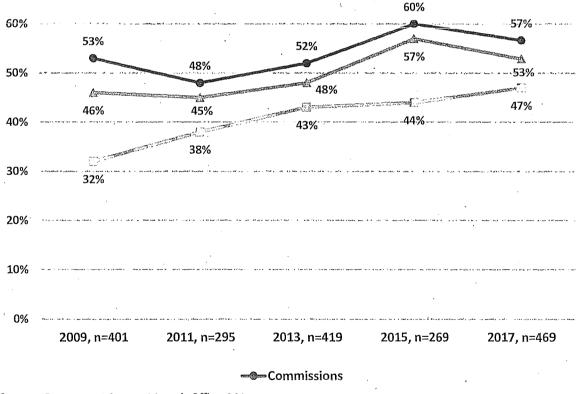

Board members. More than half of these appointees identify as people of color. However, representation of people of color on Commissions and Boards falls short of parity with the approximately 60% minority population in San Francisco. In total, 53% of appointees identify as racial and ethnic minorities. The percentage of minority Commissioners decreased from 2015, while the percentage of minority Board members has been steadily increasing since 2009. Yet, communities of color are represented in greater numbers on Commissions, at 57%, than Boards, at 47%, of appointees. Below is the 8-year comparison of minority representation on Commissions and Boards. Data on race and ethnicity were not collected in 2007.

Figure 9: 8-Year Comparison of Minority Representation on Commissions and Boards



# 8-Year Comparison of Minority Representation on San Francisco Commissions and Boards

The racial and ethnic breakdown of Commissioners and Board members as compared to the San Francisco population is presented in the next two charts. There is a greater number of White and Black/African American Commissioners in comparison to the general population, in contrast to individuals identifying as Asian, Latinx/Hispanic, multiracial, and other races who are underrepresented on Commissions. One-quarter of Commissioners are Asian compared to more than one-third of the population. Similarly, 11% of Commissioners are Latinx compared to 15% of the population.

Figure 10: Race/Ethnicity of Commissioners Compared to San Francisco Population



Race/Ethnicity of Commissioners Compared to San Francisco