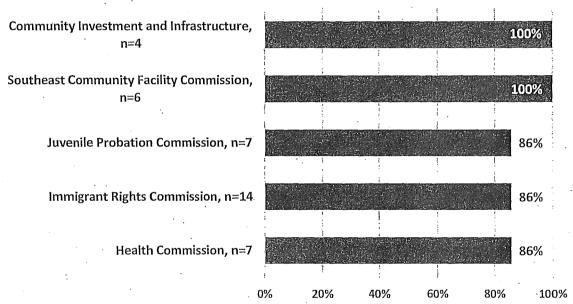

ed to San Francisco Population



Of the 37 Commissions with information on ethnicity, more than two-thirds (26 Commissions) have at least 50% of appointees identifying as persons of color and more than half (19 Commissions) reach or exceed parity with the nearly 60% minority population. The Commissions with the highest percentage of minority appointees are shown in the chart below. The Commission on Community Investment and Infrastructure and the Southeast Community Facility Commission both are comprised entirely of people of color. Meanwhile, 86% of Commissioners are minorities on the Juvenile Probation Commission, Immigrant Rights Commission, and Health Commission.

Figure 12: Commissions with Most Minority Appointees

# Commissions with Highest Percentage of Minority Appointees, 2017



Seven Commissions have fewer than 30% minority appointees, with the lowest percentage of minority appointees being found on the Building Inspection Commission at 14% and the Historic Preservation Commission at 17%. The Commissions with the lowest percentage of minority appointees are shown in the chart below.

Figure 13: Commissions with Least Minority Appointees

# Commissions with Lowest Percentage of Minority Appointees, 2017



For the 16 Boards with information on race and ethnicity, nine have at least 50% minority appointees. The Local Homeless Coordinating Board has the greatest percentage of members of color with 86%. The Mental Health Board and the Public Utilities Rate Fairness Board also have a large representation of people of color at 69% and 67%, respectively. Meanwhile, se