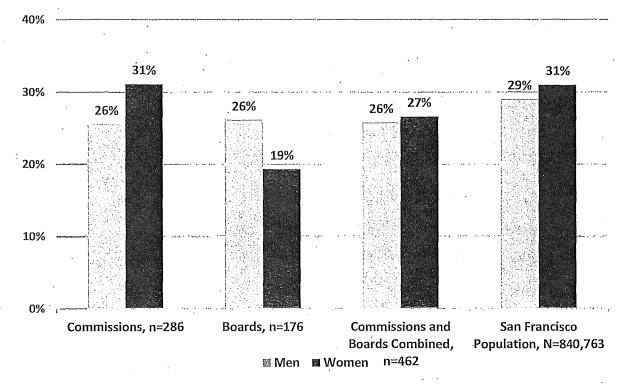

ice, 311.

10% 20%

30%

40%

50%

# C. Race/Ethnicity by Gender

Minorities comprise 57% of Commission appointees and 47% of Board appointees. The total percentage of minority appointees on Commissions and Boards in 2017 is 53% compared to about 60% of the population. There are slightly more women of color on Commissions and Boards at 27% than men of color at 26%. Women of color appointees to Commissions reach parity with the population at 31%, while women of color are 19% of Board members, far from parity with the population. Men of color are 26% of appointees to both Commissions and Boards, below the 29% men of color in the San Francisco population.

Figure 15: Women and Men of Color on Commissions and Boards

# Percent Women and Men of Color Appointees to Commissions and Boards, 2017



Sources: Department Survey, Mayor's Office, 311, 2011-2015 American Community Survey 5-Year Estimates.

The next chart illustrates appointees' race and ethnicity by gender. The gender distribution in most racial and ethnic groups on policy bodies is similar to the representation of men and women in minority groups in San Francisco except for the White population. White men represent 22% of San Francisco population, yet 28% of Commission and Board appointees are White men. Meanwhile, White women are at parity with the population at 19%. Women and men of color are underrepresented across all racial and ethnic groups, except for Black/African American appointees. Asian women are 12% of appointees, but 18% of the population. Asian men are 10% of appointees compared to 16% of the population.