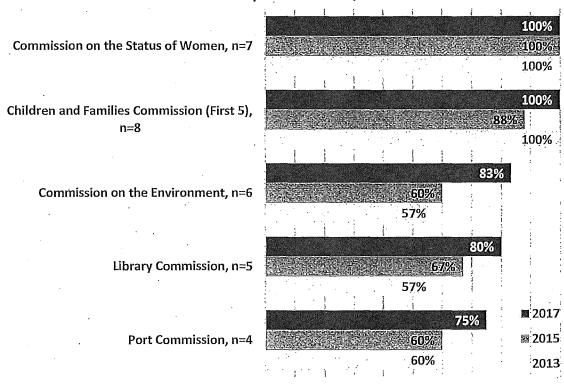

tees in 2017. Data from the two previous gender analyses for these Commissions and Boards is also included for comparison purposes. Of 54 policy bodies with data on gender, roughly one-third (20 Commissions and Boards) have more than 50% representation of women. The greatest women's representation is found on the Commission on the Status of Women and the Children and Families Commission (First 5) at 100%. The Long Term Care Coordinating Council and the Mayor's Disability Council also have some of the highest percentages of women, at 78% and 75%, respectively. However, the latter two policy bodies are not included in the chart due to lack of prior data.

Figure 7: Commissions and Boards with Most Women

# Commissions and Boards with Highest Percentage of Women, 2017 Compared to 2015, 2013



There are 14 Commissions and Boards that have 30% or less women. The lowest percentage is found on the Oversight Board of the Office of Community Investment & Infrastructure where currently none of the five appointees are women. The Urban Forestry Council and the Workforce Investment Board also have some of the lowest percentages of women members at 20% and 26%, respectively, but are not included in the chart below due to lack of prior data.

Figure 8: Commissions and Boards with Least Women

# Commissions and Boards with Lowest Percentage of Women, 2017 Compared to 2015, 2013



# **B.** Ethnicity

Data on racial and ethnic background were available for 286 Commissioners and 183 Board members. More than half of these appointees identify as people of color. However, representation of peo