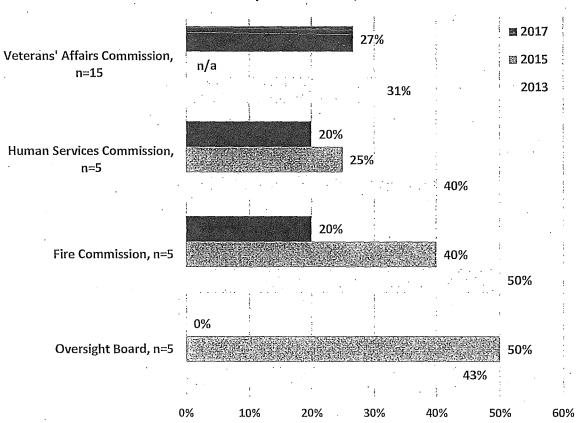

wo policy bodies are not included in the chart due to lack of prior data.

Figure 7: Commissions and Boards with Most Women

# Commissions and Boards with Highest Percentage of Women, 2017 Compared to 2015, 2013



There are 14 Commissions and Boards that have 30% or less women. The lowest percentage is found on the Oversight Board of the Office of Community Investment & Infrastructure where currently none of the five appointees are women. The Urban Forestry Council and the Workforce Investment Board also have some of the lowest percentages of women members at 20% and 26%, respectively, but are not included in the chart below due to lack of prior data.

Figure 8: Commissions and Boards with Least Women

# Commissions and Boards with Lowest Percentage of Women, 2017 Compared to 2015, 2013



# **B.** Ethnicity

Data on racial and ethnic background were available for 286 Commissioners and 183 Board members. More than half of these appointees identify as people of color. However, representation of people of color on Commissions and Boards falls short of parity with the approximately 60% minority population in San Francisco. In total, 53% of appointees identify as racial and ethnic minorities. The percentage of minority Commissioners decreased from 2015, while the percentage of minority Board members has been steadily increasing since 2009. Yet, communities of color are represented in greater numbers on Commissions, at 57%, than Boards, at 47%, of appointees. Below is the 8-year comparison of minority representation on Commissions and Boards. Data on race and ethnicity were not