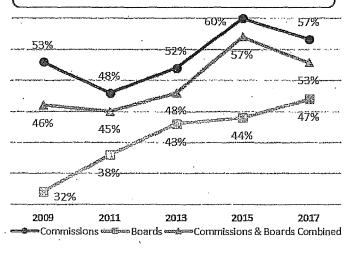

entation on Commissions decreased from 60% in 2015 to 57% in 2017.
- Despite a steady increase of people of color on Boards since 2009, minority representation on Boards, at 47%, remains below parity with the population.
- Asian, Latinx/Hispanic, and multiracial individuals are underrepresented on Commissions and Boards.
- There is a higher representation of White and Black or African American members on policy bodies than in the San Francisco population.

Figure 1: 10-Year Comparison of Women's Representation on Commissions and Boards 51% 50% 50% 49% 45% 45% 44% 41%  $\square$ 34% 2007 2009 2011 2013 2015 2017 Commissions Boards Commissions & Boards Combined Sources: Department Survey, Mayor's Office, 311.

Figure 2: 8-Year Comparison of Minority Representation on Commissions and Boards



## Race and Ethnicity by Gender

- ➤ In San Francisco, 31% of the population are women of color. Although representation of women of color on Commissions reaches parity with the population, only 19% of Board members are women of color.
- Men of color comprise 26% of both Commissioners and Board members compared to 29% of the San Francisco population.
- > The representation of White men on policy bodies is 28%, exceeding the 22% of the San Francisco population, while White women are at parity with the population at 19%.
- > Underrepresentation of Asian and Latinx/Hispanic individuals exists among both men and women.
  - One-tenth of Commissioners and Board members are Asian men and 12% are Asian women compared to 16% and 18% of the population, respectively.
  - Latinos are 6% of Commissio