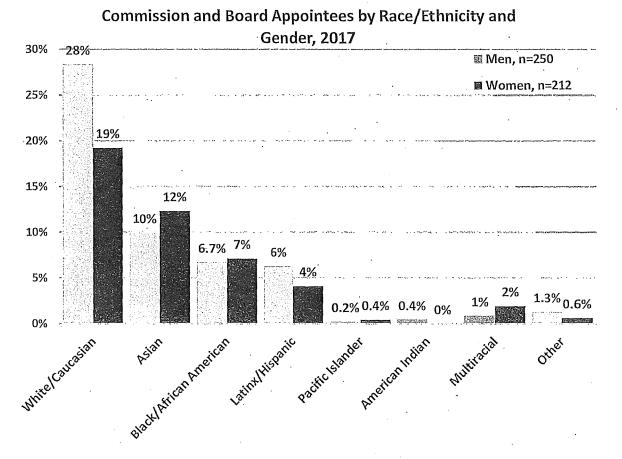

ps on policy bodies is similar to the representation of men and women in minority groups in San Francisco except for the White population. White men represent 22% of San Francisco population, yet 28% of Commission and Board appointees are White men. Meanwhile, White women are at parity with the population at 19%. Women and men of color are underrepresented across all racial and ethnic groups, except for Black/African American appointees. Asian women are 12% of appointees, but 18% of the population. Asian men are 10% of appointees compared to 16% of the population. Latina women are 4% of Commissioners and Board members, yet 7% of the population, while 6% of appointees are Latino men compared to 8% of San Franciscans.

Figure 16: Commission and Board Appointees by Race/Ethnicity and Gender



## D. Sexual Orientation

While it is challenging to find accurate counts of the number of lesbian, gay, bisexual, and transgender (LGBT) individuals, a combination of sources, noted in the demographics section, suggests between 4.6% and 7% of the San Francisco population is LGBT. Data on sexual orientation and gender identity was available for 240 Commission appointees and 132 Board appointees. Overall, about 17% of appointees to Commissions and Boards are LGBT. There is a large LGBT representation across both Commissioners and Board members. Three Commissioners identified as transgender.

Figure 17: LGBT Commission and Board Appointees



# E. Disability

An estimated 12% of San Franciscans have a disability. Data on disability was available for 214 Commission appointees and 93 Board a