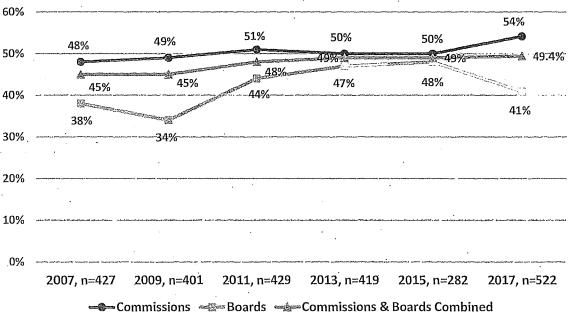

issions and Boards shows that the percentage of female Commissioners has increased over the 10 years since the first gender analysis of Commissions and Boards in 2007. At 54%, the representation of women on Commissions currently exceeds the percentage of women in San Francisco (49%). The percentage of female Board appointees declined 15% from the last gender analysis in 2015. Women make up 41% of Board appointees in 2017, whereas women were 48% of Board members in 2015. A greater number of Boards were included this year than in 2015, which may contribute to the stark difference from the previous report. This dip represents a departure from the previous trend of increasing women's representation on Boards.

Figure 6: 10-Year Comparison of Women's Representation on Commissions and Boards





10% 20% 30% 40% 50% 60% 70% 80% 90% 100%

The next two charts illustrate the Commissions and Boards with the highest and lowest percentage of female appointees in 2017. Data from the two previous gender analyses for these Commissions and Boards is also included for comparison purposes. Of 54 policy bodies with data on gender, roughly one-third (20 Commissions and Boards) have more than 50% representation of women. The greatest women's representation is found on the Commission on the Status of Women and the Children and Families Commission (First 5) at 100%. The Long Term Care Coordinating Council and the Mayor's Disability Council also have some of the highest percentages of women, at 78% and 75%, respectively. However, the latter two policy bodies are not included in the chart due to la