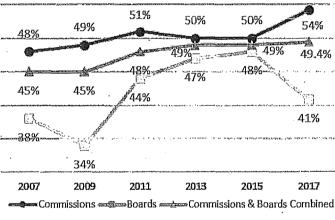

ation on Boards has declined to 41% this year following a period of steady increases over the past 3 reports.

### Race and Ethnicity

- While 60% of San Franciscans are people of color, 53% of appointees are racial and ethnic minorities.
- ➤ Minority representation on Commissions decreased from 60% in 2015 to 57% in 2017.
- Despite a steady increase of people of color on Boards since 2009, minority representation on Boards, at 47%, remains below parity with the population.
- Asian, Latinx/Hispanic, and multiracial individuals are underrepresented on Commissions and Boards.
- ➤ There is a higher representation of White and Black/African American members on policy bodies than in the San Francisco population.

Figure 1: 10-Year Comparison of Women's Representation on Commissions and Boards



Sources: Department Survey, Mayor's Office, 311.

Figure 2: 8-Year Comparison of Minority Representation on Commissions and Boards



### Race and Ethnicity by Gender

- ➤ In San Francisco, 31% of the population are women of color. Although representation of women of color on Commissions reaches parity with the population, only 19% of Board members are women of color.
- Men of color comprise 26% of both Commissioners and Board members compared to 29% of the San Francisco population.
- > The representation of White men on policy bodies is 28%, exceeding the 22% of the San Francisco population, while White women are at parity with the population at 19%.
- > Underrepresentation of Asian and Latinx/Hispanic individuals is seen among both men and women.
  - One-tenth of Commissioners and Boar