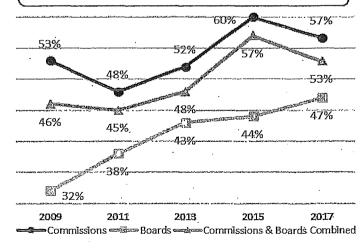

- While 60% of San Franciscans are people of color, 53% of appointees are racial and ethnic minorities.
- ➤ Minority representation on Commissions decreased from 60% in 2015 to 57% in 2017.
- Despite a steady increase of people of color on Boards since 2009, minority representation on Boards, at 47%, remains below parity with the population.
- Asian, Latinx/Hispanic, and multiracial individuals are underrepresented on Commissions and Boards.
- ➤ There is a higher representation of White and Black/African American members on policy bodies than in the San Francisco population.

Figure 1: 10-Year Comparison of Women's Representation on Commissions and Boards



Sources: Department Survey, Mayor's Office, 311.

Figure 2: 8-Year Comparison of Minority Representation on Commissions and Boards



### Race and Ethnicity by Gender

- ➤ In San Francisco, 31% of the population are women of color. Although representation of women of color on Commissions reaches parity with the population, only 19% of Board members are women of color.
- Men of color comprise 26% of both Commissioners and Board members compared to 29% of the San Francisco population.
- > The representation of White men on policy bodies is 28%, exceeding the 22% of the San Francisco population, while White women are at parity with the population at 19%.
- > Underrepresentation of Asian and Latinx/Hispanic individuals is seen among both men and women.
  - One-tenth of Commissioners and Board members are Asian men and 12% are Asian women compared to 16% and 18% of the population, respectively.
  - Latinos are 6% of Commiss