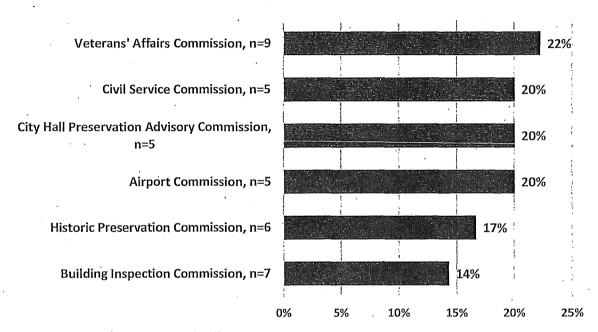

ructure and the Southeast Community Facility Commission both are comprised entirely of people of color. Meanwhile, 86% of Commissioners are minorities on the Juvenile Probation Commission, Immigrant Rights Commission, and Health Commission.

Figure 12: Commissions with Most Minority Appointees

# Commissions with Highest Percentage of Minority Appointees, 2017



Seven Commissions have fewer than 30% minority appointees, with the lowest percentage of minority appointees being found on the Building Inspection Commission at 14% and the Historic Preservation Commission at 17%. The Commissions with the lowest percentage of minority appointees are shown in the chart below.

Figure 13: Commissions with Least Minority Appointees

# Commissions with Lowest Percentage of Minority Appointees, 2017



For the 16 Boards with information on race and ethnicity, nine have at least 50% minority appointees. The Local Homeless Coordinating Board has the greatest percentage of members of color with 86%. The Mental Health Board and the Public Utilities Rate Fairness Board also have a large representation of people of color at 69% and 67%, respectively. Meanwhile, seven Boards have a majority of White members, with the lowest representation of people of color on the Oversight Board at 20% minority members, the War Memorial Board of Trustees at 18% minority members, and the Urban Forestry Council with no members of color.

Figure 14: Minority Representation on Boards

# Percent Minority Appointees on Boards, 2017 Local Homeless Coordinating Board, n=7 Mental Health Board, n=16 69% Public Utiliti