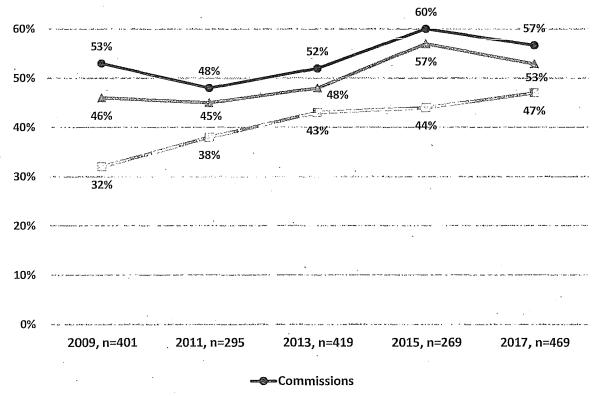

Board members. More than half of these appointees identify as people of color. However, representation of people of color on Commissions and Boards falls short of parity with the approximately 60% minority population in San Francisco. In total, 53% of appointees identify as racial and ethnic minorities. The percentage of minority Commissioners decreased from 2015, while the percentage of minority Board members has been steadily increasing since 2009. Yet, communities of color are represented in greater numbers on Commissions, at 57%, than Boards, at 47%, of appointees. Below is the 8-year comparison of minority representation on Commissions and Boards. Data on race and ethnicity were not collected in 2007.

Figure 9: 8-Year Comparison of Minority Representation on Commissions and Boards



8-Year Comparison of Minority Representation on San Francisco Commissions and Boards

The racial and ethnic breakdown of Commissioners and Board members as compared to the San Francisco population is presented in the next two charts. There is a greater number of White and Black/African American Commissioners in comparison to the general population, in contrast to individuals identifying as Asian, Latinx/Hispanic, multiracial, and other races who are underrepresented on Commissions. One-quarter of Commissioners are Asian compared to more than one-third of the population. Similarly, 11% of Commissioners are Latinx compared to 15% of the population.

## Figure 10: Race/Ethnicity of Commissioners Compared to San Francisco Population



# Race/Ethnicity of Commissioners Compared to San Franci