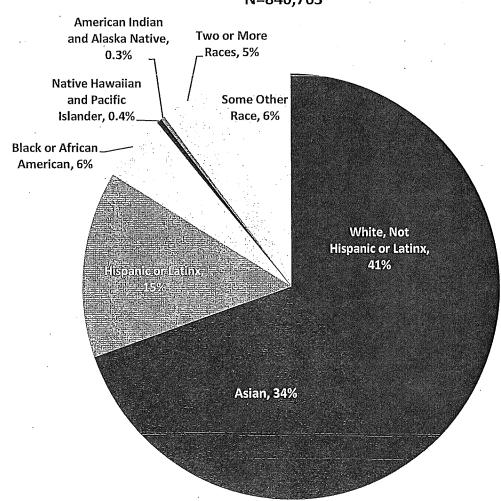

multiple cities and is composed of members appointed by those cities, the San Francisco case is much simpler. All members of Commissioner and Boards are appointed either by the San Francisco Mayor or the San Francisco County Board of Supervisors which functions as a city council.

#### **III. San Francisco Population Demographics**

An estimated 49% of the population in San Francisco are women and approximately 60% of residents identify as a race or ethnicity other than White. Four in ten San Franciscans are White, one-third are Asian, 15% are Hispanic or Latinx, and 6% are Black or African American.

The racial and ethnic breakdown of San Francisco's population is shown in the chart below. Note that the percentages do not add up to 100% since individuals may be counted more than once.





#### San Francisco Population by Race/Ethnicity, 2015 N=840,763

Source: 2011-2015 American Community Survey 5-Year Estimates.

#### San Francisco Department on the Status of Women Page 9

A more nuanced view of San Francisco's population can be seen in the chart below, which shows race and ethnicity by gender. Most racial and ethnic groups have a similar representation of men and women in San Francisco, though there are about 15% more White men than women (22% vs. 19%) and 12% more Asian women than men (18% vs. 16%). Overall, 29% of San Franciscans are men of color and 31% are women of color.



Figure 2: San Francisco Population by Race/Ethnicity and Gender

Source: 2011-2015 American Community Survey 5-Year Estimates.

#### San Francisco Department on the Status of Women Page 10

The