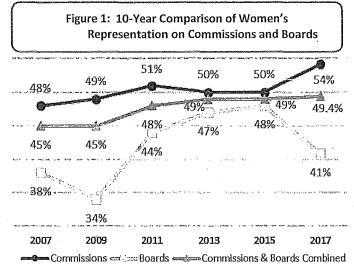

mmissions with women comprising 54% of Commissioners in 2017.
- Women's representation on Boards has declined to 41% this year following a period of steady increases over the past 3 reports.

#### **Race and Ethnicity**

- While 60% of San Franciscans are people of color, 53% of appointees are racial and ethnic minorities.
- Minority representation on Commissions decreased from 60% in 2015 to 57% in 2017.
- Despite a steady increase of people of color on Boards since 2009, minority representation on Boards, at 47%, remains below parity with the population.
- Asian, Latinx/Hispanic, and multiracial individuals are underrepresented on Commissions and Boards.
- There is a higher representation of White and Black/African American members on policy bodies than in the San Francisco population.



Sources: Department Survey, Mayor's Office, 311.



Sources: Department Survey, Mayor's Office, 311.

#### 3084

#### Race and Ethnicity by Gender

- In San Francisco, 31% of the population are women of color. Although representation of women of color on Commissions reaches parity with the population, only 19% of Board members are women of color.
- Men of color comprise 26% of both Commissioners and Board members compared to 29% of the San Francisco population.
- The representation of White men on policy bodies is 28%, exceeding the 22% of the San Francisco population, while White women are at parity with the population at 19%.
- > Underrepresentation of Asian and Latinx/Hispanic individuals is seen among both men and women.
  - One-tenth of Commissioners and Board members are Asian men