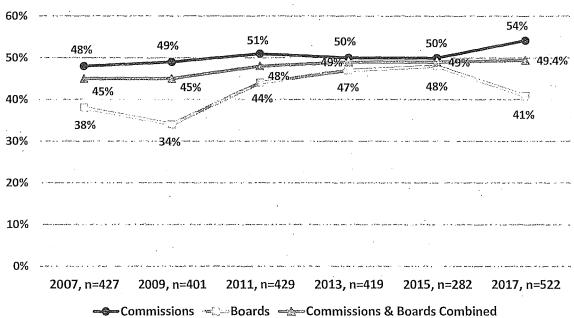

mmissions and Boards shows that the percentage of female Commissioners has increased over the 10 years since the first gender analysis of Commissions and Boards in 2007. At 54%, the representation of women on Commissions currently exceeds the percentage of women in San Francisco (49%). The percentage of female Board appointees declined 15% from the last gender analysis in 2015. Women make up 41% of Board appointees in 2017, whereas women were 48% of Board members in 2015. A greater number of Boards were included this year than in 2015, which may contribute to the stark difference from the previous report. This dip represents a departure from the previous trend of increasing women's representation on Boards.

Figure 6: 10-Year Comparison of Women's Representation on Commissions and Boards



# **10-Year Comparison of Women's Representation on San Francisco Commissions and Boards**

100%

100%

2017

፼ 2015

2013

88%

83%

80%

75%

60%

67%

57%

57%

60% 60%

10% 20% 30% 40% 50% 60% 70% 80% 90% 100%

The next two charts illustrate the Commissions and Boards with the highest and lowest percentage of female appointees in 2017. Data from the two previous gender analyses for these Commissions and Boards is also included for comparison purposes. Of 54 policy bodies with data on gender, roughly one-third (20 Commissions and Boards) have more than 50% representation of women. The greatest women's representation is found on the Commission on the Status of Women and the Children and Families Commission (First 5) at 100%. The Long Term Care Coordinating Council and the Mayor's Disab