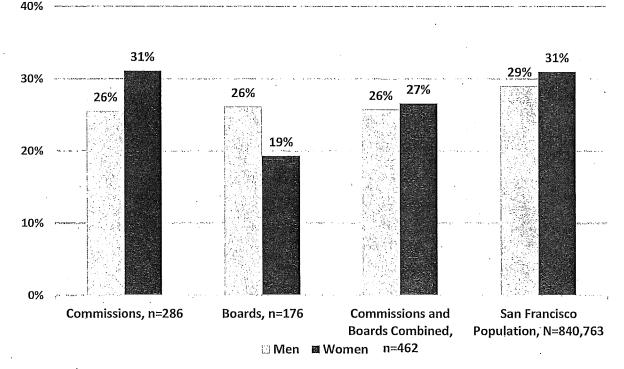

color.

Figure 14: Minority Representation on Boards



# Percent Minority Appointees on Boards, 2017

#### C. Race/Ethnicity by Gender

Minorities comprise 57% of Commission appointees and 47% of Board appointees. The total percentage of minority appointees on Commissions and Boards in 2017 is 53% compared to about 60% of the population. There are slightly more women of color on Commissions and Boards at 27% than men of color at 26%. Women of color appointees to Commissions reach parity with the population at 31%, while women of color are 19% of Board members, far from parity with the population. Men of color are 26% of appointees to both Commissions and Boards, below the 29% men of color in the San Francisco population.

#### Figure 15: Women and Men of Color on Commissions and Boards



Percent Women and Men of Color Appointees to Commissions and Boards, 2017

Sources: Department Survey, Mayor's Office, 311, 2011-2015 American Community Survey 5-Year Estimates.

The next chart illustrates appointees' race and ethnicity by gender. The gender distribution in most racial and ethnic groups on policy bodies is similar to the representation of men and women in minority groups in San Francisco except for the White population. White men represent 22% of San Francisco population, yet 28% of Commission and Board appointees are White men. Meanwhile, White women are at parity with the population at 19%. Women and men of color are underrepresented across all racial and ethnic groups, except for Black/African American appointees. Asian women are 12% of appointees, but 18% of the popu