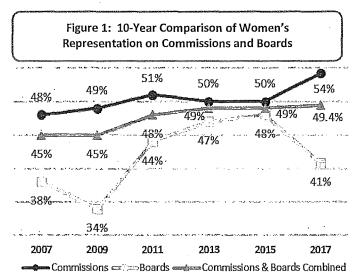

e voters of San Francisco enacted a city policy that membership of Commissions and Boards reflect the diversity of the population. As part of this measure, the Department on the Status of Women is required to conduct a biennial gender analysis of Commissions and Boards. Data was collected from 57 policy bodies with a total of 540 members primarily appointed by the Mayor and Board of Supervisors.

#### **Key Findings**

#### Gender

- Women's representation on Commissions and Boards in 2017 is 49%, equal to the female population in San Francisco.
- Since 2007, there has been an overall increase of women on Commissions: women compose 54% of Commissioners in 2017.
- Women's representation on Boards has declined to 41% this year following a period of steady increases over the past 3 reports.



Sources: Department Survey, Mayor's Office, 311.

#### **Race and Ethnicity**

- While 60% of San Franciscans are people of color, 53% of appointees are racial and ethnic minorities.
- Minority representation on Commissions decreased from 60% in 2015 to 57% in 2017.
- Despite a steady increase of people of color on Boards since 2009, minority representation on Boards, at 47%, remains below parity with the population.
- Asian, Latinx/Hispanic, and multiracial individuals are underrepresented on Commissions and Boards.
- There is a higher representation of White and Black or African American members on policy bodies than in the San Francisco population.



Sources: Department Survey, Mayor's Office, 311.

#### Race and Ethnicity by Gender

- In San Francisco, 31% of the population are wome