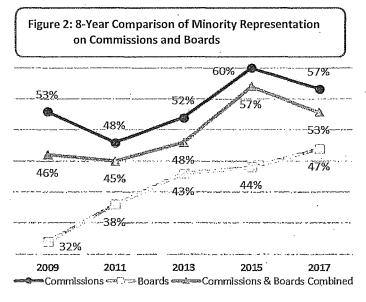

in 2017.
- Women's representation on Boards has declined to 41% this year following a period of steady increases over the past 3 reports.

#### **Race and Ethnicity**

- While 60% of San Franciscans are people of color, 53% of appointees are racial and ethnic minorities.
- Minority representation on Commissions decreased from 60% in 2015 to 57% in 2017.
- Despite a steady increase of people of color on Boards since 2009, minority representation on Boards, at 47%, remains below parity with the population.
- Asian, Latinx/Hispanic, and multiracial individuals are underrepresented on Commissions and Boards.
- There is a higher representation of White and Black/African American members on policy bodies than in the San Francisco population.



Sources: Department Survey, Mayor's Office, 311.



Sources: Department Survey, Mayor's Office, 311.

#### 3084

#### Race and Ethnicity by Gender

- In San Francisco, 31% of the population are women of color. Although representation of women of color on Commissions reaches parity with the population, only 19% of Board members are women of color.
- Men of color comprise 26% of both Commissioners and Board members compared to 29% of the San Francisco population.
- The representation of White men on policy bodies is 28%, exceeding the 22% of the San Francisco population, while White women are at parity with the population at 19%.
- > Underrepresentation of Asian and Latinx/Hispanic individuals is seen among both men and women.
  - One-tenth of Commissioners and Board members are Asian men and 12% are Asian women compared to 16% and 18% of t