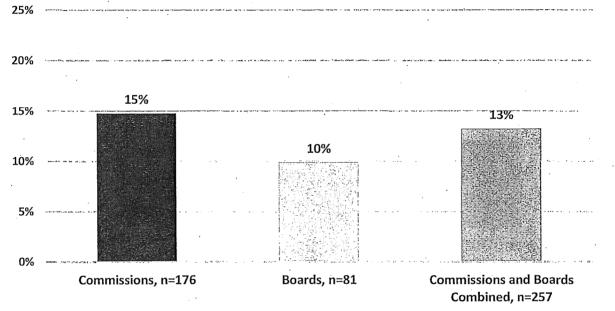

representation of people with a disability on Boards at 14% than on Commissions at 10%.



Figure 18: Commission and Board Appointees with Disabilities



## F. Veterans

Veterans are 3.6% of the adult population in San Francisco. Data on military service was available for 176 Commission appointees and 81 Board appointees. Overall, veterans are well represented on Commissions and Boards with 13% of appointees having served in the military. However, there is a large difference in the representation of veterans on Commissions at 15% compared to Boards at 10%. This is likely due to the 17 members of Veterans Affairs Commission of which all members must be veterans.

Commission and Board Appointees with Military Service, 2017

Figure 19: Commission and Board Appointees with Military Service



#### G. Policy Bodies by Budget Size

In addition to data on the appointment of women and minorities to Commissions and Boards, this report examines whether the demographic make-up of policy bodies with the largest budget (which is often proportional to the amount of influence in the City) are representative of the community. On the following page, Figure 19 shows the representation of women, people of color, and women of color on the policy bodies with the largest and smallest budgets.

Though the overall representation of female appointees (49%) is equal to the City's population, Commissions and Boards with the highest female representation have fairly low influence as measured by budget size. Although women's representation on the ten policy bodies with the largest budgets increased f