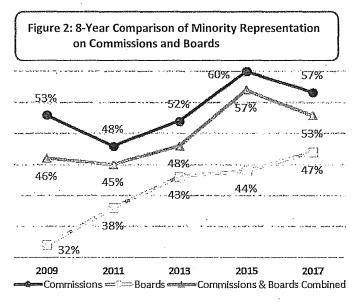

2017.
- Women's representation on Boards has declined to 41% this year following a period of steady increases over the past 3 reports.



Sources: Department Survey, Mayor's Office, 311.

#### **Race and Ethnicity**

- While 60% of San Franciscans are people of color, 53% of appointees are racial and ethnic minorities.
- Minority representation on Commissions decreased from 60% in 2015 to 57% in 2017.
- Despite a steady increase of people of color on Boards since 2009, minority representation on Boards, at 47%, remains below parity with the population.
- Asian, Latinx/Hispanic, and multiracial individuals are underrepresented on Commissions and Boards.
- There is a higher representation of White and Black or African American members on policy bodies than in the San Francisco population.



Sources: Department Survey, Mayor's Office, 311.

#### Race and Ethnicity by Gender

- In San Francisco, 31% of the population are women of color. Although representation of women of color on Commissions reaches parity with the population, only 19% of Board members are women of color.
- Men of color comprise 26% of both Commissioners and Board members compared to 29% of the San Francisco population.
- The representation of White men on policy bodies is 28%, exceeding the 22% of the San Francisco population, while White women are at parity with the population at 19%.
- > Underrepresentation of Asian and Latinx/Hispanic individuals exists among both men and women.
  - One-tenth of Commissioners and Board members are Asian men and 12% are Asian women compared to 16% and 18% of the populatio