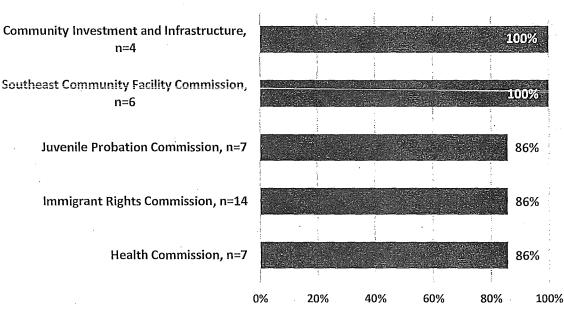

isco Population



# Race/Ethnicity of Board Members Compared to San Francisco Population, 2017

Of the 37 Commissions with information on ethnicity, more than two-thirds (26 Commissions) have at least 50% of appointees identifying as persons of color and more than half (19 Commissions) reach or exceed parity with the nearly 60% minority population. The Commissions with the highest percentage of minority appointees are shown in the chart below. The Commission on Community Investment and Infrastructure and the Southeast Community Facility Commission both are comprised entirely of people of color. Meanwhile, 86% of Commissioners are minorities on the Juvenile Probation Commission, Immigrant Rights Commission, and Health Commission.

#### Figure 12: Commissions with Most Minority Appointees



Commissions with Highest Percentage of Minority Appointees, 2017

Seven Commissions have fewer than 30% minority appointees, with the lowest percentage of minority appointees being found on the Building Inspection Commission at 14% and the Historic Preservation Commission at 17%. The Commissions with the lowest percentage of minority appointees are shown in the chart below.

Figure 13: Commissions with Least Minority Appointees





For the 16 Boards with information on race and ethnicity, nine have at least 50% minority appointees. The Local Homeless Coordinating Board has the greatest percentage of members of color with 86%. The Mental Health Board and the Public Utilities Rate Fairness Board also have a large representation of people of color at 69% and 67%, respectively. Meanwhile, s