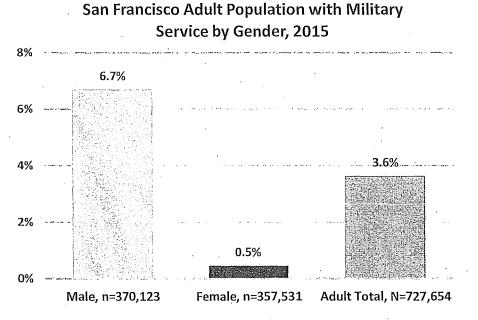

San Francisco adult population, or approximately 36,000-50,000 San Franciscans, identify as LGBT.

Women are slightly more likely than men to have one or more disabilities. For women 18 years and older, 12.1% have at least one disability, compared to 11.5% of adult men. Overall, about 12% of adults in San Francisco live with a disability.





#### San Francisco Adult Population with a Disability by Gender, 2015

Source: 2011-2015 American Community Survey 5-Year Estimates.

In terms of veterans, according to the U.S. Census, 3.6% of the adult population in San Francisco has served in the military. There is a drastic difference by gender. More than 12 times as many men are veterans, at nearly 7% of adult males, than women, with less than 1%.

Figure 4: Veterans in San Francisco by Gender



Source: 2011-2015 American Community Survey 5-Year Estimates.

# **IV. Gender Analysis Findings**

On the whole, appointees to Commissions and Boards reflect many aspects of the diversity of San Francisco. Among Commissioners and Board members, nearly half are women, more than 50% are people of color, 17% are LGBT, 11% have a disability, and 13% are veterans. However, Board appointees are less diverse than Commission appointees. Below is a summary of key indicators, comparing them between Commissions and Boards. Refer to Appendix II for a complete table of demographics by Commissions and Boards.

Figure 5: Summary Data Comparing Representation on Commissions and Boards, 2017

|                                  | Commissions         | Boards               |  |  |  |
|---------------------