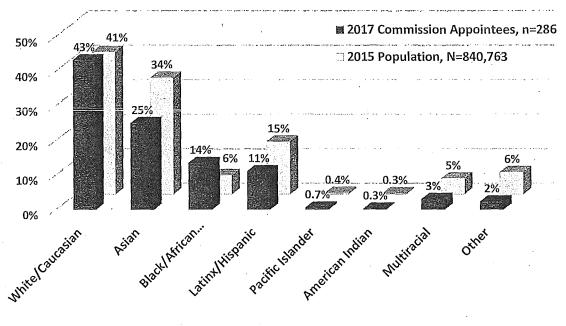

son of Minority Representation on Commissions and Boards



8-Year Comparison of Minority Representation on San Francisco Commissions and Boards

The racial and ethnic breakdown of Commissioners and Board members as compared to the San Francisco population is presented in the next two charts. There is a greater number of White and Black/African American Commissioners in comparison to the general population, in contrast to individuals identifying as Asian, Latinx/Hispanic, multiracial, and other races who are underrepresented on Commissions. One-quarter of Commissioners are Asian compared to more than one-third of the population. Similarly, 11% of Commissioners are Latinx compared to 15% of the population.

## Figure 10: Race/Ethnicity of Commissioners Compared to San Francisco Population



# Race/Ethnicity of Commissioners Compared to San Francisco Population, 2017

A similar pattern emerges for Board appointees. In general, racial and ethnic minorities are underrepresented on Boards, except for the Black/African American population with 16% of Board appointees compared to 6% of the population. White appointees far exceed the White population with more than half of appointees identifying as White compared to about 40% of the population. Meanwhile, there are considerably fewer Board members who identify as Asian, Latinx/Hispanic, multiracial, and other races than in the population. Particularly striking is the underrepresentation of Asians, where 17% of Board members identified as Asian compared to 34% of the population. Additionally, 9% of Board appointees are Latinx compa