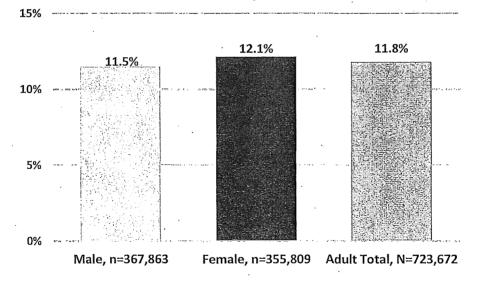

ex couples in the City of San Francisco, approximately 7% of all households. In addition, the Williams Institute at the University of California Los Angeles estimates that 4.6% of Californians identify as LGBT, which is similar across gender (4.6% of males vs. 4.5% of females). The Williams Institute also reported that roughly 92,000 adults ages 18-70 in California, or 0.35% of the population, are transgender. These sources suggest between 5-7% of the San Francisco adult population, or approximately 36,000-50,000 San Franciscans, identify as LGBT.

Women are slightly more likely than men to have one or more disabilities. For women 18 years and older, 12.1% have at least one disability, compared to 11.5% of adult men. Overall, about 12% of adults in San Francisco live with a disability.





#### San Francisco Adult Population with a Disability by Gender, 2015

Source: 2011-2015 American Community Survey 5-Year Estimates.

In terms of veterans, according to the U.S. Census, 3.6% of the adult population in San Francisco has served in the military. There is a drastic difference by gender. More than 12 times as many men are veterans, at nearly 7% of adult males, than women, with less than 1%.

Figure 4: Veterans in San Francisco by Gender



Source: 2011-2015 American Community Survey 5-Year Estimates.

# **IV. Gender Analysis Findings**

On the whole, appointees to Commissions and Boards reflect many aspects of the diversity of San Francisco. Among Commissioners and Board members, nearly half are women, more than 50% are people of color, 17% are LGBT, 11% have a disability, an