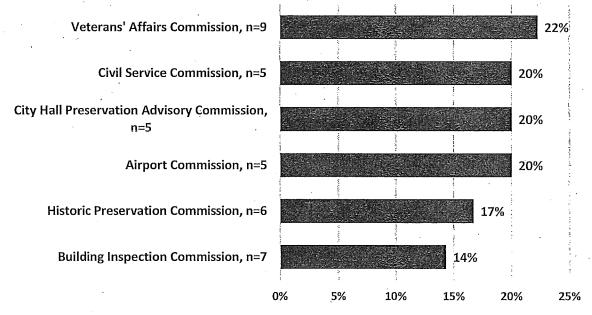

hart below. The Commission on Community Investment and Infrastructure and the Southeast Community Facility Commission both are comprised entirely of people of color. Meanwhile, 86% of Commissioners are minorities on the Juvenile Probation Commission, Immigrant Rights Commission, and Health Commission.

#### Figure 12: Commissions with Most Minority Appointees



Commissions with Highest Percentage of Minority Appointees, 2017

Seven Commissions have fewer than 30% minority appointees, with the lowest percentage of minority appointees being found on the Building Inspection Commission at 14% and the Historic Preservation Commission at 17%. The Commissions with the lowest percentage of minority appointees are shown in the chart below.

Figure 13: Commissions with Least Minority Appointees





For the 16 Boards with information on race and ethnicity, nine have at least 50% minority appointees. The Local Homeless Coordinating Board has the greatest percentage of members of color with 86%. The Mental Health Board and the Public Utilities Rate Fairness Board also have a large representation of people of color at 69% and 67%, respectively. Meanwhile, seven Boards have a majority of White members, with the lowest representation of people of color on the Oversight Board at 20% minority members, the War Memorial Board of Trustees at 18% minority members, and the Urban Forestry Council with no members of color.

Figure 14: Minority Representation on Boards



# Percent Minority Appointees on Boards, 2017

#### C. Race/Ethnicity by Gender

Minorities comprise 57% of Commission appointe