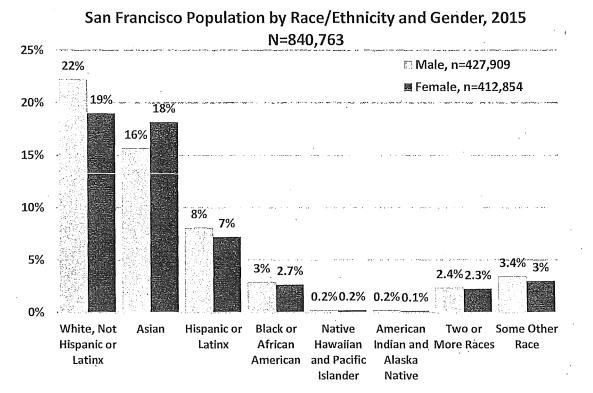

an.

The racial and ethnic breakdown of San Francisco's population is shown in the chart below. Note that the percentages do not add up to 100% since individuals may be counted more than once.





#### San Francisco Population by Race/Ethnicity, 2015 N=840,763

Source: 2011-2015 American Community Survey 5-Year Estimates.

#### San Francisco Department on the Status of Women Page 9

A more nuanced view of San Francisco's population can be seen in the chart below, which shows race and ethnicity by gender. Most racial and ethnic groups have a similar representation of men and women in San Francisco, though there are about 15% more White men than women (22% vs. 19%) and 12% more Asian women than men (18% vs. 16%). Overall, 29% of San Franciscans are men of color and 31% are women of color.



Figure 2: San Francisco Population by Race/Ethnicity and Gender

Source: 2011-2015 American Community Survey 5-Year Estimates.

#### San Francisco Department on the Status of Women Page 10

The U.S. Census and *American Community Survey* do not count the number of individuals who identify as lesbian, gay, bisexual, or transgender (LGBT). However, there are several reputable data sources that estimate San Francisco has one of the highest concentrations of LGBT individuals in the nation. A 2015 Gallup poll found that among employed adults in the San Francisco Metropolitan Area, which includes San Francisco, Alameda, Contra Costa, Marin, and San Mateo counties, 6.2% identify as LGBT, the largest percentage of any populous area in the U.S. The 2010 U.S. Census reported 34,000 same-sex couple