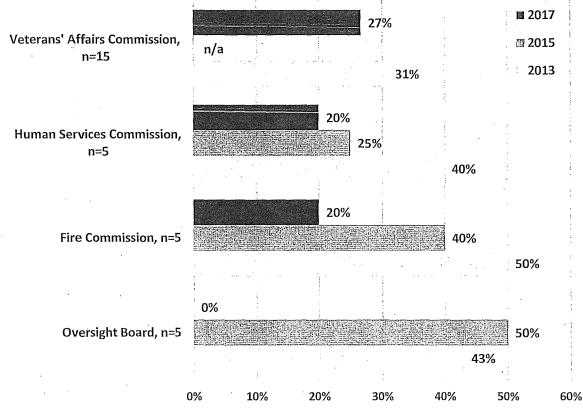

ommissions and Boards with Most Women

# Commissions and Boards with Highest Percentage of Women, 2017 Compared to 2015, 2013 Commission on the Status of Women, n=7

Children and Families Commission (First 5), n=8

Commission on the Environment, n=6

Library Commission, n=5

Port Commission, n=4

0%

There are 14 Commissions and Boards that have 30% or less women. The lowest percentage is found on the Oversight Board of the Office of Community Investment & Infrastructure where currently none of the five appointees are women. The Urban Forestry Council and the Workforce Investment Board also have some of the lowest percentages of women members at 20% and 26%, respectively, but are not included in the chart below due to lack of prior data.

Figure 8: Commissions and Boards with Least Women



# Commissions and Boards with Lowest Percentage of Women, 2017 Compared to 2015, 2013

#### **B. Ethnicity**

Data on racial and ethnic background were available for 286 Commissioners and 183 Board members. More than half of these appointees identify as people of color. However, representation of people of color on Commissions and Boards falls short of parity with the approximately 60% minority population in San Francisco. In total, 53% of appointees identify as racial and ethnic minorities. The percentage of minority Commissioners decreased from 2015, while the percentage of minority Board members has been steadily increasing since 2009. Yet, communities of color are represented in greater numbers on Commissions, at 57%, than Boards, at 47%, of appointees. Below is the 8-year comparison