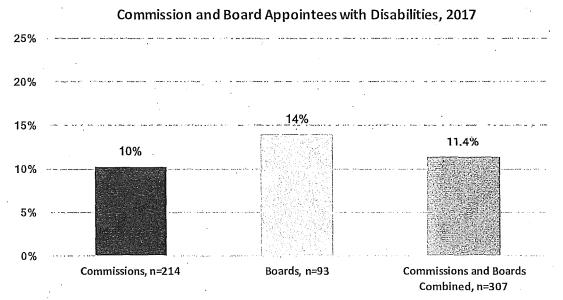

d gender identity was available for 240 Commission appointees and 132 Board appointees. Overall, about 17% of appointees to Commissions and Boards are LGBT. There is a large LGBT representation across both Commissioners and Board members. Three Commissioners identified as transgender.



#### Figure 17: LGBT Commission and Board Appointees

### E. Disability

An estimated 12% of San Franciscans have a disability. Data on disability was available for 214 Commission appointees and 93 Board appointees. The percentage of Commission and Board appointees with a disability is 11.4% and almost reaches parity with the 11.8% of the adult population in San Francisco that has a disability. There is a much greater representation of people with a disability on Boards at 14% than on Commissions at 10%.



Figure 18: Commission and Board Appointees with Disabilities



## F. Veterans

Veterans are 3.6% of the adult population in San Francisco. Data on military service was available for 176 Commission appointees and 81 Board appointees. Overall, veterans are well represented on Commissions and Boards with 13% of appointees having served in the military. However, there is a large difference in the representation of veterans on Commissions at 15% compared to Boards at 10%. This is likely due to the 17 members of Veterans Affairs Commission of which all members must be veterans.

Commission and Board Appointees with Military Service, 2017

Figure 19: Commission and Board Appointees with Military Service



#### G. Policy Bodies by Budget Size

In addition to data on the appointment of women an