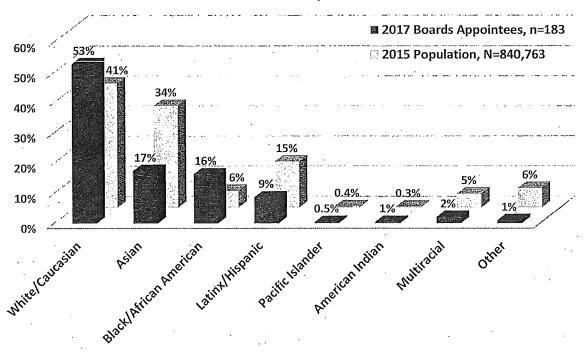

ard appointees. In general, racial and ethnic minorities are underrepresented on Boards, except for the Black/African American population with 16% of Board appointees compared to 6% of the population. White appointees far exceed the White population with more than half of appointees identifying as White compared to about 40% of the population. Meanwhile, there are considerably fewer Board members who identify as Asian, Latinx/Hispanic, multiracial, and other races than in the population. Particularly striking is the underrepresentation of Asians, where 17% of Board members identified as Asian compared to 34% of the population. Additionally, 9% of Board appointees are Latinx compared to 15% of the population.

Figure 11: Race/Ethnicity of Board Members Compared to San Francisco Population



# Race/Ethnicity of Board Members Compared to San Francisco Population, 2017

Of the 37 Commissions with information on ethnicity, more than two-thirds (26 Commissions) have at least 50% of appointees identifying as persons of color and more than half (19 Commissions) reach or exceed parity with the nearly 60% minority population. The Commissions with the highest percentage of minority appointees are shown in the chart below. The Commission on Community Investment and Infrastructure and the Southeast Community Facility Commission both are comprised entirely of people of color. Meanwhile, 86% of Commissioners are minorities on the Juvenile Probation Commission, Immigrant Rights Commission, and Health Commission.

#### Figure 12: Commissions with Most Minority Appointees



Commissions wit