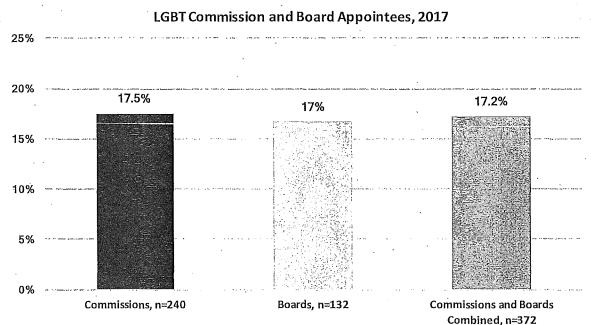

panic black/African American PatificHander 0% whitelcaucasian Multinacial

Commission and Board Appointees by Race/Ethnicity and

Figure 16: Commission and Board Appointees by Race/Ethnicity and Gender

# D. Sexual Orientation

While it is challenging to find accurate counts of the number of lesbian, gay, bisexual, and transgender (LGBT) individuals, a combination of sources, noted in the demographics section, suggests between 4.6% and 7% of the San Francisco population is LGBT. Data on sexual orientation and gender identity was available for 240 Commission appointees and 132 Board appointees. Overall, about 17% of appointees to Commissions and Boards are LGBT. There is a large LGBT representation across both Commissioners and Board members. Three Commissioners identified as transgender.



#### Figure 17: LGBT Commission and Board Appointees

### E. Disability

An estimated 12% of San Franciscans have a disability. Data on disability was available for 214 Commission appointees and 93 Board appointees. The percentage of Commission and Board appointees with a disability is 11.4% and almost reaches parity with the 11.8% of the adult population in San Francisco that has a disability. There is a much greater representation of people with a disability on Boards at 14% than on Commissions at 10%.



Figure 18: Commission and Board Appointees with Disabilities



## F. Veterans

Veterans are 3.6% of the adult population in San Francisco. Data on military service was available for 176 Commission appointees and 81 Board appointees. Overall, veterans are well represented on Commissio