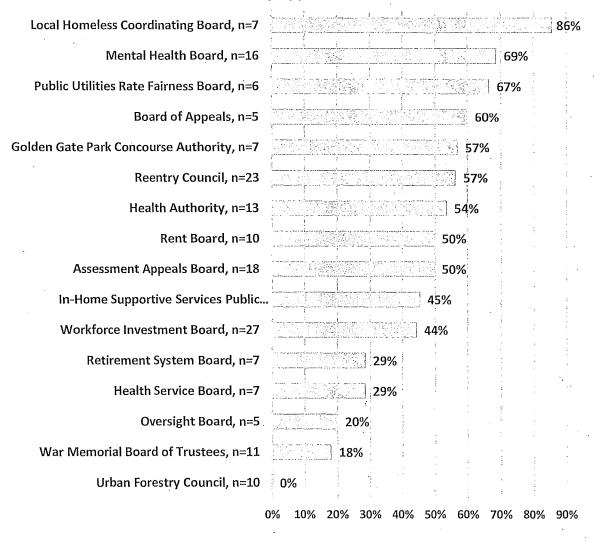

lowest percentage of minority appointees are shown in the chart below.

Figure 13: Commissions with Least Minority Appointees





For the 16 Boards with information on race and ethnicity, nine have at least 50% minority appointees. The Local Homeless Coordinating Board has the greatest percentage of members of color with 86%. The Mental Health Board and the Public Utilities Rate Fairness Board also have a large representation of people of color at 69% and 67%, respectively. Meanwhile, seven Boards have a majority of White members, with the lowest representation of people of color on the Oversight Board at 20% minority members, the War Memorial Board of Trustees at 18% minority members, and the Urban Forestry Council with no members of color.

Figure 14: Minority Representation on Boards



# Percent Minority Appointees on Boards, 2017

#### C. Race/Ethnicity by Gender

Minorities comprise 57% of Commission appointees and 47% of Board appointees. The total percentage of minority appointees on Commissions and Boards in 2017 is 53% compared to about 60% of the population. There are slightly more women of color on Commissions and Boards at 27% than men of color at 26%. Women of color appointees to Commissions reach parity with the population at 31%, while women of color are 19% of Board members, far from parity with the population. Men of color are 26% of appointees to both Commissions and Boards, below the 29% men of color in the San Francisco population.

#### Figure 15: Women and Men of Color on Commissions and Boards



Percent Women and Men of Color Appointees to Commissi