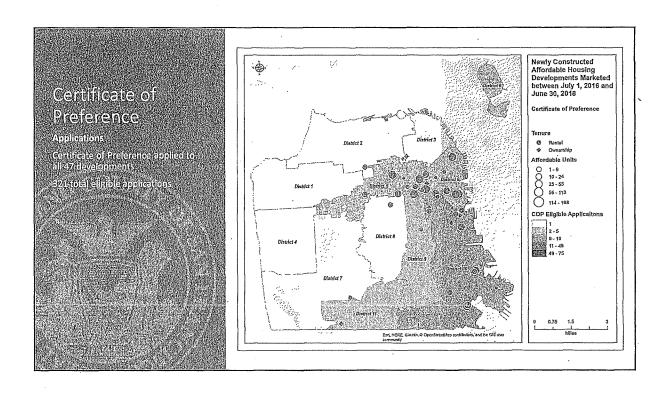

WHEREAS, The Preferences Data is comprised of all new construction projects marketed between July 1, 2016, and June 30, 2018, which totals 47 projects with 1368 units marketed; and

WHEREAS, COP was applicable to 47 projects, DTHP was applicable to 38 projects, and NRHP was applicable to 28 projects; and

Mayor Breed BOARD OF SUPERVISORS

Page 3

 Table 1: Number of Applicants by Supervisor District and by Preference Program

| Supervisor District of Applicant | Total Applicants   | COD Anniicanta | DTUD Applicants | NRHP Applicants    | Applicants with  | Applicants without |
|----------------------------------|--------------------|----------------|-----------------|--------------------|------------------|--------------------|
| Supervisor District of Applicant | Total Applicants . | COP Applicants | DTHP Applicants | White Applications | Other Preference | Preference         |
| District 1                       | 4,518              | 1              | 31              | 5                  | 3,786            | 859                |
| District 2                       | 1,407              | 1              | 3               | 2                  | 1,177            | 271                |
| District 3                       | 11,659             | 5              | 26              | 53                 | 9,603            | 2,829              |
| District 4                       | 5,103              | 1              | 37              | 10                 | 4,126            | 1,071              |
| District 5                       | 6,015              | 37             | 19              | 317                | 5,293            | 1,196              |
| District 6                       | 16,882             | 48             | 63              | 3,763              | 15,381           | 2,606              |
| District 7                       | 3,275              | 4              | 61              | 1                  | 2,748            | 595                |
| District 8                       | 3,760              | 1              | 44              | 597                | 3,377            | 493                |
| District 9                       | 9,552              | 9              | 86              | 427                | 8,599            | 1,515              |
| District 10                      | 15,705             | 75             | 93              | 3,500              | 13,399           | 2,386              |
| District 11                      | 11,204             | 10 ,           | · 60            | 27                 | 984              | 2,110              |
| Outside San Francisco            | 16,304             | 123            | 41              | 22                 | 10,340           | 6,092              |
| Outside California               | 298                | 0              | 0               | 1                  | 50               | 248                |
| Incomplete Address Data          | 1,212              | 6              | 9               | 1                  | 706              | 512                |
| Totals                           | 106,894            | 321            | 573             | 8,726              | 79,569           | 22,783             |