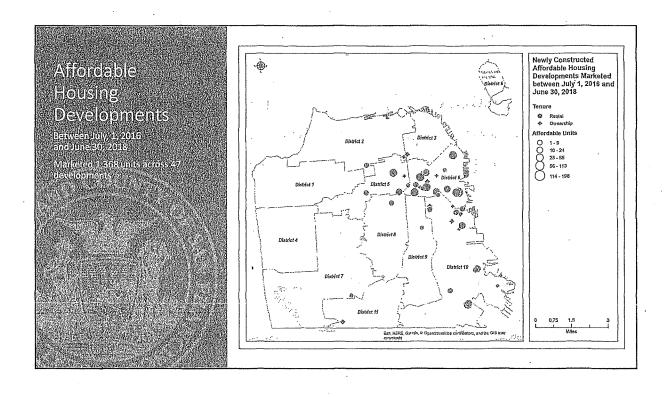

WHEREAS, The Preferences Data is comprised of all new construction projects marketed between July 1, 2016, and June 30, 2018, which totals 47 projects with 1368 units marketed; and

WHEREAS, COP was applicable to 47 projects, DTHP was applicable to 38 projects, and NRHP was applicable to 28 projects; and

WHEREAS, Of the 47 projects marketed, 34 projects with 1,012 affordable housing units were leased or sold between July 1, 2016, and June 30, 2018, to eligible households who took occupancy in those projects; while 13 projects are in the process of lease up or sale and do not have final occupancy data yet; and