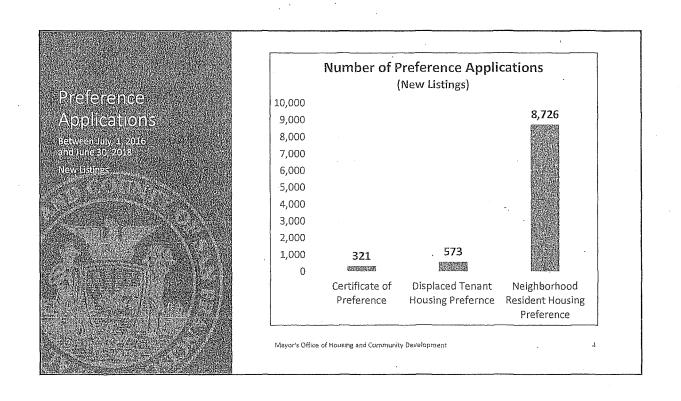

Mayor Breed BOARD OF SUPERVISORS

Page 3

 Table 1: Number of Applicants by Supervisor District and by Preference Program

| Supervisor District of Applicant | Total Applicants   | COD Anniicanta | DTUD Applicants | NRHP Applicants    | Applicants with  | Applicants without |
|----------------------------------|--------------------|----------------|-----------------|--------------------|------------------|--------------------|
| Supervisor District of Applicant | Total Applicants . | COP Applicants | DTHP Applicants | White Applications | Other Preference | Preference         |
| District 1                       | 4,518              | 1              | 31              | 5                  | 3,786            | 859                |
| District 2                       | 1,407              | 1              | 3               | 2                  | 1,177            | 271                |
| District 3                       | 11,659             | 5              | 26              | 53                 | 9,603            | 2,829              |
| District 4                       | 5,103              | 1              | 37              | 10                 | 4,126            | 1,071              |
| District 5                       | 6,015              | 37             | 19              | 317                | 5,293            | 1,196              |
| District 6                       | 16,882             | 48             | 63              | 3,763              | 15,381           | 2,606              |
| District 7                       | 3,275              | 4              | 61              | 1                  | 2,748            | 595                |
| District 8                       | 3,760              | 1              | 44              | 597                | 3,377            | 493                |
| District 9                       | 9,552              | 9              | 86              | 427                | 8,599            | 1,515              |
| District 10                      | 15,705             | 75             | 93              | 3,500              | 13,399           | 2,386              |
| District 11                      | 11,204             | 10 ,           | · 60            | 27                 | 984              | 2,110              |
| Outside San Francisco            | 16,304             | 123            | 41              | 22                 | 10,340           | 6,092              |
| Outside California               | 298                | 0              | 0               | 1                  | 50               | 248                |
| Incomplete Address Data          | 1,212              | 6              | 9               | 1                  | 706              | 512                |
| Totals                           | 106,894            | 321            | 573             | 8,726              | 79,569           | 22,783             |