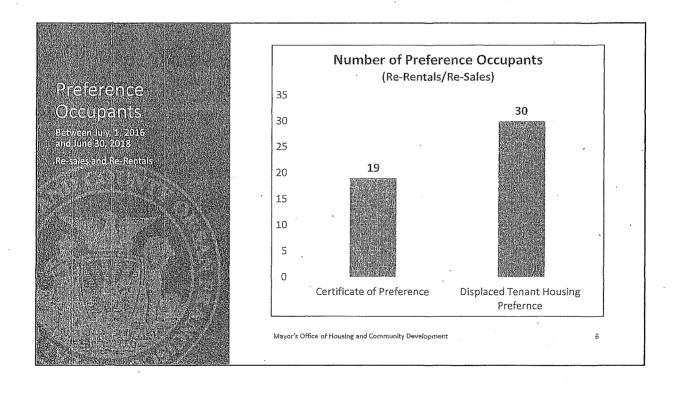

WHEREAS, Of the 1,012 households, 305 were selected through the COP, DTHP, or NRHP, 677 were selected through other preferences including live/work in San Francisco and other site specific regulatory requirements, and 30 were selected without a preference; and