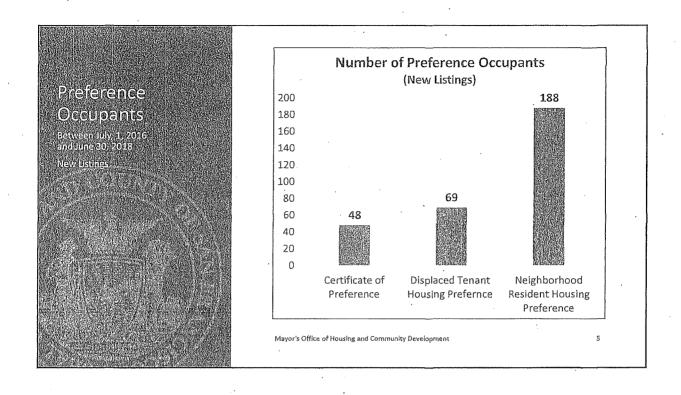

WHEREAS, Of the 1,012 households, 305 were selected through the COP, DTHP, or NRHP, 677 were selected through other preferences including live/work in San Francisco and other site specific regulatory requirements, and 30 were selected without a preference; and

WHEREAS, Of the 28 projects in which NRHP was applicable, 20 projects completed lease up or sale with 188 households (or 39% of applicants) who took occupancy in those projects using the NRHP preference; and

Other preferences include the San Franciscop Live/Work preference as well as other site specific regulatory preferences.

Table 2: Number of Occupants by Supervisor District and by Preference Program

| Supervisor District of Occupant | Total Occupants | COP Occupants                                                                                                                                                                                                                                                                                                                                                                                                                                                                                                                                                                                                                                                                                                                                                                                                                                                                                                                                                                                                                                                                                                                                                                                                                                                                                                                                                                                                                                                                                                                                                                                                                                                                                                                                                                                                                                                                                                                                                                                                                                                                                                                  | DTHP Occupants | NRHP Occupants                                                                                                                                                                                                                                                                                                                                                                                                                                                                                                                                                                                                                                                                                                                                                                                                                                                                                                                                                                                                                                                                                                                                                                                                                                                                                                                                                                                                                                                                                                                                                                                                                                                                                                                                                                                                                                                                                                                                                                                                                                                                                                                 | Occupants with<br>Other Preference | Occupants without<br>Preference                                                                                |
|---------------------------------|-----------------|--------------------------------------------------------------------------------------------------------------------------------------------------------------------------------------------------------------------------------------------------------------------------------------------------------------------------------------------------------------------------------------------------------------------------------------------------------------------------------------------------------------------------------------------------------------------------------------------------------------------------------------------------------------------------------------------------------------------------------------------------------------------------------------------------------------------------------------------------------------------------------------------------------------------------------------------------------------------------------------------------------------------------------------------------------------------------------------------------------------------------------------------------------------------------------------------------------------------------------------------------------------------------------------------------------------------------------------------------------------------------------------------------------------------------------------------------------------------------------------------------------------------------------------------------------------------------------------------------------------------------------------------------------------------------------------------------------------------------------------------------------------------------------------------------------------------------------------------------------------------------------------------------------------------------------------------------------------------------------------------------------------------------------------------------------------------------------------------------------------------------------|----------------|--------------------------------------------------------------------------------------------------------------------------------------------------------------------------------------------------------------------------------------------------------------------------------------------------------------------------------------------------------------------------------------------------------------------------------------------------------------------------------------------------------------------------------------------------------------------------------------------------------------------------------------------------------------------------------------------------------------------------------------------------------------------------------------------------------------------------------------------------------------------------------------------------------------------------------------------------------------------------------------------------------------------------------------------------------------------------------------------------------------------------------------------------------------------------------------------------------------------------------------------------------------------------------------------------------------------------------------------------------------------------------------------------------------------------------------------------------------------------------------------------------------------------------------------------------------------------------------------------------------------------------------------------------------------------------------------------------------------------------------------------------------------------------------------------------------------------------------------------------------------------------------------------------------------------------------------------------------------------------------------------------------------------------------------------------------------------------------------------------------------------------|------------------------------------|----------------------------------------------------------------------------------------------------------------|
| District 1                      | 34              |                                                                                                                                                                                                                                                                                                                                                                                                                                                                                                                                                                                                                                                                                                                                                                                                                                                                                                                                                                                                                                                                                                                                                                                                                                                                                                                                                                                                                                                                                                                                                                                                                                                                                                                                                                                                                                                                                                                                                                                                                                                                                                                                | 9              |                                                                                                                                                                                                                                                                                                                                                                                                                                                                                                                                                                                                                                                                                                                                                                                                                                                                                                                                                                                                                                                                                                                                                                                                                                                                                                                                                                                                                                                                                                                                                                                                                                                                                                                                                                                                                                                                                                                                                                                                                                                                                                                                | 24                                 | .1                                                                                                             |
| District 2                      | 11              | and physical princip and the second second second by the second s |                | The state of the s | 11                                 |                                                                                                                |
| District 3                      | · 117           | 1                                                                                                                                                                                                                                                                                                                                                                                                                                                                                                                                                                                                                                                                                                                                                                                                                                                                                                                                                                                                                                                                                                                                                                                                                                                                                                                                                                                                                                                                                                                                                                                                                                                                                                                                                                                                                                                                                                                                                                                                                                                                                                                              | 4              | 4                                                                                                                                                                                                                                                                                                                                                                                                                                                                                                                                                                                                                                                                                                                                                                                                                                                                                                                                                                                                                                                                                                                                                                                                                                                                                                                                                                                                                                                                                                                                                                                                                                                                                                                                                                                                                                                                                                                                                                                                                                                                                                                              | 96                                 | 12                                                                                                             |
| District 4                      | • 50            | ه ۱۰ و در و در موجود و در هم هما تو هم این این این این این این میشود و میشود و در میشود و در این این میشود و د                                                                                                                                                                                                                                                                                                                                                                                                                                                                                                                                                                                                                                                                                                                                                                                                                                                                                                                                                                                                                                                                                                                                                                                                                                                                                                                                                                                                                                                                                                                                                                                                                                                                                                                                                                                                                                                                                                                                                                                                                 | 3              |                                                                                                                                                                                                                                                                                                                                                                                                                                                                                                                                                                                                                                                                                                                                                                                                                                                                                                                                                                                                                                                                                                                                                                                                                                                                                                                                                                                                                                                                                                                                                                                                                                                                                                                                                                                                                                                                                                                                                                                                                                                                                                                                | 46                                 | 1                                                                                                              |
| District 5                      | 71              | 7                                                                                                                                                                                                                                                                                                                                                                                                                                                                                                                                                                                                                                                                                                                                                                                                                                                                                                                                                                                                                                                                                                                                                                                                                                                                                                                                                                                                                                                                                                                                                                                                                                                                                                                                                                                                                                                                                                                                                                                                                                                                                                                              | 6              | 12                                                                                                                                                                                                                                                                                                                                                                                                                                                                                                                                                                                                                                                                                                                                                                                                                                                                                                                                                                                                                                                                                                                                                                                                                                                                                                                                                                                                                                                                                                                                                                                                                                                                                                                                                                                                                                                                                                                                                                                                                                                                                                                             | 45                                 | 1                                                                                                              |
| District 6                      | 203             | 5                                                                                                                                                                                                                                                                                                                                                                                                                                                                                                                                                                                                                                                                                                                                                                                                                                                                                                                                                                                                                                                                                                                                                                                                                                                                                                                                                                                                                                                                                                                                                                                                                                                                                                                                                                                                                                                                                                                                                                                                                                                                                                                              | 4              | 89                                                                                                                                                                                                                                                                                                                                                                                                                                                                                                                                                                                                                                                                                                                                                                                                                                                                                                                                                                                                                                                                                                                                                                                                                                                                                                                                                                                                                                                                                                                                                                                                                                                                                                                                                                                                                                                                                                                                                                                                                                                                                                                             | 101                                | 4                                                                                                              |
| District 7                      | 36              | 1                                                                                                                                                                                                                                                                                                                                                                                                                                                                                                                                                                                                                                                                                                                                                                                                                                                                                                                                                                                                                                                                                                                                                                                                                                                                                                                                                                                                                                                                                                                                                                                                                                                                                                                                                                                                                                                                                                                                                                                                                                                                                                                              | 7              | Control Comments Committee and Table Services (A) and the services and the services of the ser | 27                                 | 1                                                                                                              |
| District 8                      | . 51            | and the control of the second districts between the control of the | 2              | 27                                                                                                                                                                                                                                                                                                                                                                                                                                                                                                                                                                                                                                                                                                                                                                                                                                                                                                                                                                                                                                                                                                                                                                                                                                                                                                                                                                                                                                                                                                                                                                                                                                                                                                                                                                                                                                                                                                                                                                                                                                                                                                                             | 22                                 |                                                                                                                |
| District 9                      | 86              | 1                                                                                                                                                                                                                                                                                                                                                                                                                                                                                                                                                                                                                                                                                                                                                                                                                                                                                                                                                                                                                                                                                                                                                                                                                                                                                                                                                                                                                                                                                                                                                                                                                                                                                                                                                                                                                                                                                                                                                                                                                                                                                                                              | 9              | 4                                                                                                                                                                                                                                                                                                                                                                                                                                                                                                                                                                                                                                                                                                                                                                                                                                                                                                                                                                                                                                                                                                                                                                                                                                                                                                                                                                                                                                                                                                                                                                                                                                                                                                                                                                                                                                                                                                                                                                                                                                                                                                                              | 70                                 | 2                                                                                                              |
| District 10                     | 168             | 16                                                                                                                                                                                                                                                                                                                                                                                                                                                                                                                                                                                                                                                                                                                                                                                                                                                                                                                                                                                                                                                                                                                                                                                                                                                                                                                                                                                                                                                                                                                                                                                                                                                                                                                                                                                                                                                                                                                                                                                                                                                                                                                             | 9              | 46                                                                                                                                                                                                                                                                                                                                                                                                                                                                                                                                                                                                                                                                                                                                                                                                                                                                                                                                                                                                                                                                                                                                                                                                                                                                                                                                                                                                                                                                                                                                                                                                                                                                                                                                                                                                                                                                                                                                                                                                                                                                                                                             | 95                                 | 2                                                                                                              |
| District 11                     | 70              | والمستقد والمستقد والمستقد والمستقد والمشتقل والمشتقل والمستقد والمستقد والمتعادة والمتعادة والمتعادة والمتعادة                                                                                                                                                                                                                                                                                                                                                                                                                                                                                                                                                                                                                                                                                                                                                                                                                                                                                                                                                                                                                                                                                                                                                                                                                                                                                                                                                                                                                                                                                                                                                                                                                                                                                                                                                                                                                                                                                                                                                                                                                | 10             | 6                                                                                                                                                                                                                                                                                                                                                                                                                                                                                                                                                                                                                                                                                                                                                                                                                                                                                                                                                                                                                                                                                                                                                                                                                                                                                                                                                                                                                                                                                                                                                                                                                                                                                                                                                                                                                                                                                                                                                                                                                                                                                                                              | 50                                 | 4                                                                                                              |
| Outside San Francisco           | 104             | 16                                                                                                                                                                                                                                                                                                                                                                                                                                                                                                                                                                                                                                                                                                                                                                                                                                                                                                                                                                                                                                                                                                                                                                                                                                                                                                                                                                                                                                                                                                                                                                                                                                                                                                                                                                                                                                                                                                                                                                                                                                                                                                                             | . 5            | e appropriation (in the second contractor to an exemple contractor (in the second contractor). At the second contractor (in the second contractor), when the second contractor (in the second contractor) is a second contractor (in the second contractor).                                                                                                                                                                                                                                                                                                                                                                                                                                                                                                                                                                                                                                                                                                                                                                                                                                                                                                                                                                                                                                                                                                                                                                                                                                                                                                                                                                                                                                                                                                                                                                                                                                                                                                                                                                                                                                                                   | 81                                 | 2                                                                                                              |
| Incomplete Address Data         | 11              | 1                                                                                                                                                                                                                                                                                                                                                                                                                                                                                                                                                                                                                                                                                                                                                                                                                                                                                                                                                                                                                                                                                                                                                                                                                                                                                                                                                                                                                                                                                                                                                                                                                                                                                                                                                                                                                                                                                                                                                                                                                                                                                                                              | 1              | د ماهند و ماهنده فروستان برود و در د د د ماهند د د د ماهند د د د د د د د د د د د د د د د د د د                                                                                                                                                                                                                                                                                                                                                                                                                                                                                                                                                                                                                                                                                                                                                                                                                                                                                                                                                                                                                                                                                                                                                                                                                                                                                                                                                                                                                                                                                                                                                                                                                                                                                                                                                                                                                                                                                                                                                                                                                                 | 9                                  | and and and the first the second the garden property of the second the second the second the second the second |
| Totals                          | 1,012           | 48                                                                                                                                                                                                                                                                                                                                                                                                                                                                                                                                                                                                                                                                                                                                                                                                                                                                                                                                                                                                                                                                                                                                                                                                                                                                                                                                                                                                                                                                                                                                                                                                                                                                                                                                                                                                                                                                                                                                                                                                                                                                                                                             | 69             | 188                                                                                                                                                                                                                                                                                                                                                                                                                                                                                                                                                                                                                                                                                                                                                                                                                                                                                                                                                                                                                                                                                                                                                                                                                                                                                                                                                                                                                                                                                                                                                                                                                                                                                                                                                                                                                                                                                                                                                                                                                                                                                                                            | 677                                | 30                                                                                                             |