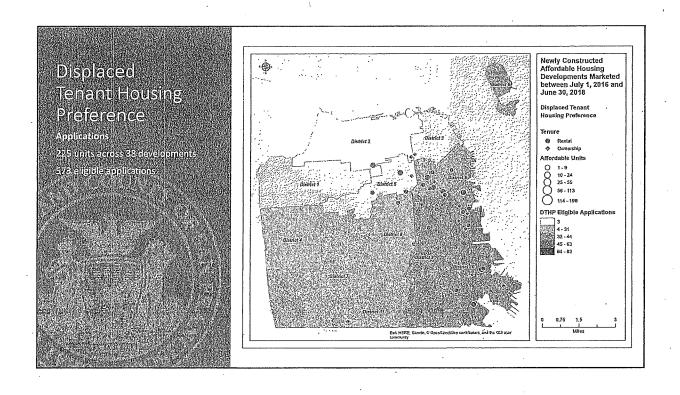

WHEREAS, The Preferences Data is comprised of all new construction projects marketed between July 1, 2016, and June 30, 2018, which totals 47 projects with 1368 units marketed; and

WHEREAS, COP was applicable to 47 projects, DTHP was applicable to 38 projects, and NRHP was applicable to 28 projects; and

Mayor Breed BOARD OF SUPERVISORS

Page 3

 Table 1: Number of Applicants by Supervisor District and by Preference Program

| Supervisor District of Applicant | Total Applicants   | COD Anniicanta | DTUD Applicants | NRHP Applicants    | Applicants with  | Applicants without |
|----------------------------------|--------------------|----------------|-----------------|--------------------|------------------|--------------------|
| Supervisor District of Applicant | Total Applicants . | COP Applicants | DTHP Applicants | White Applications | Other Preference | Preference         |
| District 1                       | 4,518              | 1              | 31              | 5                  | 3,786            | 859                |
| District 2                       | 1,407              | 1              | 3               | 2                  | 1,177            | 271                |
| District 3                       | 11,659             | 5              | 26              | 53                 | 9,603            | 2,829              |
| District 4                       | 5,103              | 1              | 37              | 10                 | 4,126            | 1,071              |
| District 5                       | 6,015              | 37             | 19              | 317                | 5,293            | 1,196              |
| District 6                       | 16,882             | 48             | 63              | 3,763              | 15,381           | 2,606              |
| District 7                       | 3,275              | 4              | 61              | 1                  | 2,748            | 595                |
| District 8                       | 3,760              | 1              | 44              | 597                | 3,377            | 493                |
| District 9                       | 9,552              | 9              | 86              | 427                | 8,599            | 1,515              |
| District 10                      | 15,705             | 75             | 93              | 3,500              | 13,399           | 2,386              |
| District 11                      | 11,204             | 10 ,           | · 60            | 27                 | 984              | 2,110              |
| Outside San Francisco            | 16,304             | 123            | 41              | 22                 | 10,340           | 6,092              |
| Outside California               | 298                | 0              | 0               | 1                  | 50               | 248                |
| Incomplete Address Data          | 1,212              | 6              | 9               | 1                  | 706              | 512                |
| Totals                           | 106,894            | 321            | 573             | 8,726              | 79,569           | 22,783             |