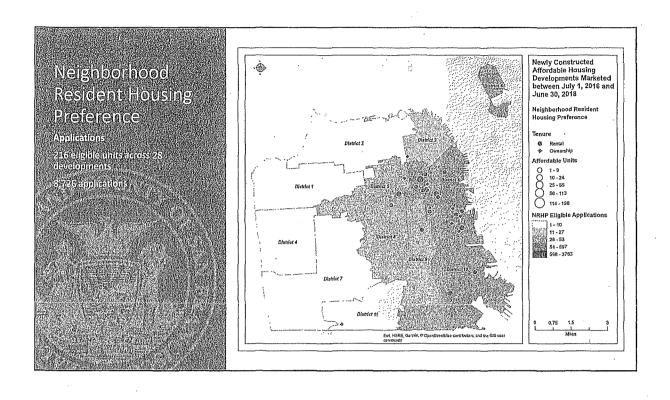

WHEREAS, Of the 28 projects in which NRHP was applicable, 20 projects completed lease up or sale with 188 households (or 39% of applicants) who took occupancy in those projects using the NRHP preference; and

WHEREAS, Applicants can qualify for NRHP for a project located in a District in which they are not currently residing if their household has a member that has an eligible address or they are located in the half-mile buffer surrounding the project allowed by NRHP; now therefore be it