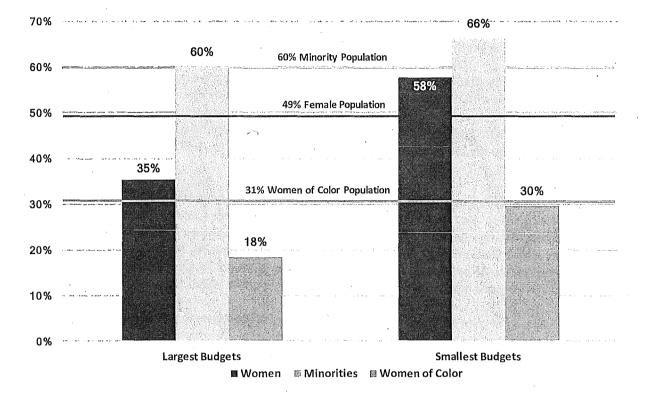

the ten Commissions and Boards with the smallest budgets. Minority representation on the ten largest budgeted policy bodies was slightly greater in 2015 at 62%, while there was a 21% increase of minority representation on the ten smallest budgeted policy bodies from 52% in 2015.

Percentage of women of color on the policy bodies with the smallest budgets is 30% and almost reaches parity with the population in San Francisco. However, women of color are considerably underrepresented on the ten policy bodies with the largest budgets at 18% compared to 31% of the population.

Figure 20: Women, Minorities, and Women of Color on Largest and Smallest Budget Bodies

# Percent Women, Minorities and Women of Color on Commissions and Boards with Largest and Smallest Budgets in Fiscal Year 2017-2018



Sources: Department Survey, Mayor's Office, 311, FY17-18 Annual Appropriation Ordinance, FY17-18 Mayor's Budget Book.

The following two tables present the demographics of the Commissions and Boards overseeing some of the City's largest and smallest budgets.

Of the ten Commissions and Boards that oversee the largest budgets, women make up 35% and women of color are 18% of the appointees. The Commission on Community Investment and Infrastructure is the most diverse with people of color in all appointed seats and women comprising half of the members. The Municipal Transportation Agency (MTA) Board of Directors and Parking Authority Commission has the next largest representation of women with 43%. Four of the ten bodies have less than 30% female appointees. Women of color are near parity o