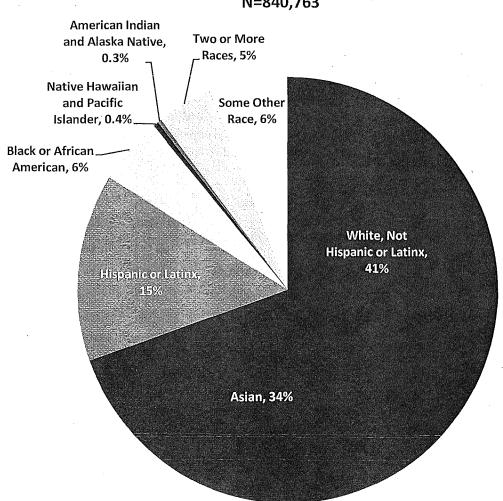

cross multiple cities and is composed of members appointed by those cities, the San Francisco case is much simpler. All members of Commissioner and Boards are appointed either by the San Francisco Mayor or the San Francisco County Board of Supervisors which functions as a city council.

## III. San Francisco Population Demographics

An estimated 49% of the population in San Francisco are women and approximately 60% of residents identify as a race or ethnicity other than White. Four in ten San Franciscans are White, one-third are Asian, 15% are Hispanic or Latinx, and 6% are Black or African American.

The racial and ethnic breakdown of San Francisco's population is shown in the chart below. Note that the percentages do not add up to 100% since individuals may be counted more than once.





## San Francisco Population by Race/Ethnicity, 2015 N=840,763

Source: 2011-2015 American Community Survey 5-Year Estimates.

A more nuanced view of San Francisco's population can be seen in the chart below, which shows race and ethnicity by gender. Most racial and ethnic groups have a similar representation of men and women in San Francisco, though there are about 15% more White men than women (22% vs. 19%) and 12% more Asian women than men (18% vs. 16%). Overall, 29% of San Franciscans are men of color and 31% are women of color.





San Francisco Population by Race/Ethnicity and Gender, 2015

Source: 2011-2015 American Community Survey 5-Year Estimates.

The U.S. Census and *American Community Survey* do not count the number of individuals who identify as lesbian, gay, bisexual, or t