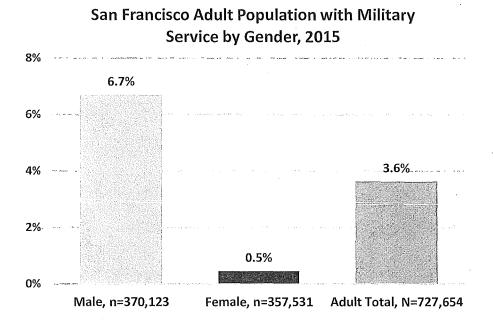

e San Francisco adult population, or approximately 36,000-50,000 San Franciscans, identify as LGBT.

Women are slightly more likely than men to have one or more disabilities. For women 18 years and older, 12.1% have at least one disability, compared to 11.5% of adult men. Overall, about 12% of adults in San Francisco live with a disability.

San Francisco Adult Population with a Disability by



#### Figure 3: San Francisco Adults with a Disability by Gender

Source: 2011-2015 American Community Survey 5-Year Estimates.

In terms of veterans, according to the U.S. Census, 3.6% of the adult population in San Francisco has served in the military. There is a drastic difference by gender. More than 12 times as many men are veterans, at nearly 7% of adult males, than women, with less than 1%.



Figure 4: Veterans in San Francisco by Gender

Source: 2011-2015 American Community Survey 5-Year Estimates.

## IV. Gender Analysis Findings

On the whole, appointees to Commissions and Boards reflect many aspects of the diversity of San Francisco. Among Commissioners and Board members, nearly half are women, more than 50% are people of color, 17% are LGBT, 11% have a disability, and 13% are veterans. However, Board appointees are less diverse than Commission appointees. Below is a summary of key indicators, comparing them between Commissions and Boards. Refer to Appendix II for a complete table of demographics by Commissions and Boards.

|                                  | Commissions         | Boards               |
|----------------------------------|---------------------|----------