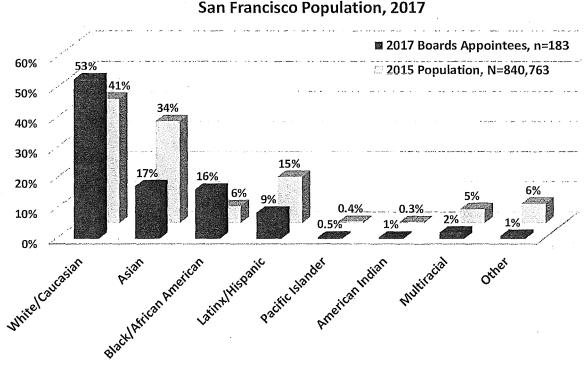

ard appointees. In general, racial and ethnic minorities are underrepresented on Boards, except for the Black/African American population with 16% of Board appointees compared to 6% of the population. White appointees far exceed the White population with more than half of appointees identifying as White compared to about 40% of the population. Meanwhile, there are considerably fewer Board members who identify as Asian, Latinx/Hispanic, multiracial, and other races than in the population. Particularly striking is the underrepresentation of Asians, where 17% of Board members identified as Asian compared to 34% of the population. Additionally, 9% of Board appointees are Latinx compared to 15% of the population.

Figure 11: Race/Ethnicity of Board Members Compared to San Francisco Population



# Race/Ethnicity of Board Members Compared to San Francisco Population, 2017

Of the 37 Commissions with information on ethnicity, more than two-thirds (26 Commissions) have at least 50% of appointees identifying as persons of color and more than half (19 Commissions) reach or exceed parity with the nearly 60% minority population. The Commissions with the highest percentage of minority appointees are shown in the chart below. The Commission on Community Investment and Infrastructure and the Southeast Community Facility Commission both are comprised entirely of people of color. Meanwhile, 86% of Commissioners are minorities on the Juvenile Probation Commission, Immigrant Rights Commission, and Health Commission.

#### Figure 12: Commissions with Most Minority Appointees

# **Community Inv