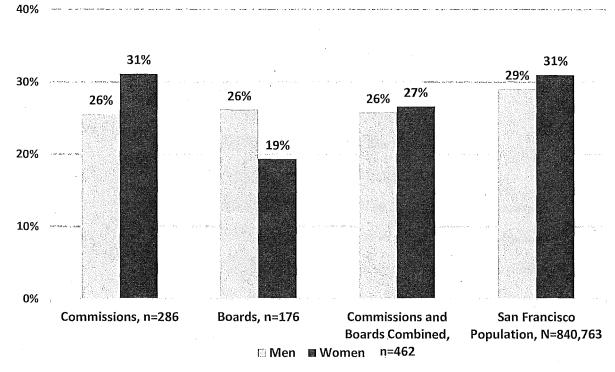

of color.

Figure 14: Minority Representation on Boards



Percent Minority Appointees on Boards, 2017

### C. Race/Ethnicity by Gender

Minorities comprise 57% of Commission appointees and 47% of Board appointees. The total percentage of minority appointees on Commissions and Boards in 2017 is 53% compared to about 60% of the population. There are slightly more women of color on Commissions and Boards at 27% than men of color at 26%. Women of color appointees to Commissions reach parity with the population at 31%, while women of color are 19% of Board members, far from parity with the population. Men of color are 26% of appointees to both Commissions and Boards, below the 29% men of color in the San Francisco population.

#### Figure 15: Women and Men of Color on Commissions and Boards



Percent Women and Men of Color Appointees to Commissions and Boards, 2017

Sources: Department Survey, Mayor's Office, 311, 2011-2015 American Community Survey 5-Year Estimates.

The next chart illustrates appointees' race and ethnicity by gender. The gender distribution in most racial and ethnic groups on policy bodies is similar to the representation of men and women in minority groups in San Francisco except for the White population. White men represent 22% of San Francisco population, yet 28% of Commission and Board appointees are White men. Meanwhile, White women are at parity with the population at 19%. Women and men of color are underrepresented across all racial and ethnic groups, except for Black/African American appointees. Asian women are 12% of appointees, but 18% of the popu