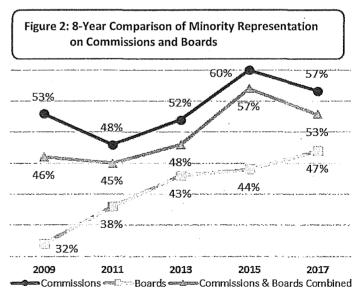

in 2017.
- Women's representation on Boards has declined to 41% this year following a period of steady increases over the past 3 reports.

#### **Race and Ethnicity**

- While 60% of San Franciscans are people of color, 53% of appointees are racial and ethnic minorities.
- Minority representation on Commissions decreased from 60% in 2015 to 57% in 2017.
- Despite a steady increase of people of color on Boards since 2009, minority representation on Boards, at 47%, remains below parity with the population.
- Asian, Latinx/Hispanic, and multiracial individuals are underrepresented on Commissions and Boards.
- There is a higher representation of White and Black/African American members on policy bodies than in the San Francisco population.



Sources: Department Survey, Mayor's Office, 311.



Sources: Department Survey, Mayor's Office, 311.

#### Race and Ethnicity by Gender

- In San Francisco, 31% of the population are women of color. Although representation of women of color on Commissions reaches parity with the population, only 19% of Board members are women of color.
- Men of color comprise 26% of both Commissioners and Board members compared to 29% of the San Francisco population.
- > The representation of White men on policy bodies is 28%, exceeding the 22% of the San Francisco population, while White women are at parity with the population at 19%.
- > Underrepresentation of Asian and Latinx/Hispanic individuals is seen among both men and women.
  - One-tenth of Commissioners and Board members are Asian men and 12% are Asian women compared to 16% and 18% of the popula