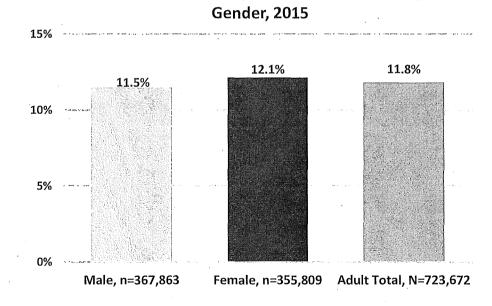

ely 7% of all households. In addition, the Williams Institute at the University of California Los Angeles estimates that 4.6% of Californians identify as LGBT, which is similar across gender (4.6% of males vs. 4.5% of females). The Williams Institute also reported that roughly 92,000 adults ages 18-70 in California, or 0.35% of the population, are transgender. These sources suggest between 5-7% of the San Francisco adult population, or approximately 36,000-50,000 San Franciscans, identify as LGBT.

Women are slightly more likely than men to have one or more disabilities. For women 18 years and older, 12.1% have at least one disability, compared to 11.5% of adult men. Overall, about 12% of adults in San Francisco live with a disability.

San Francisco Adult Population with a Disability by



#### Figure 3: San Francisco Adults with a Disability by Gender

Source: 2011-2015 American Community Survey 5-Year Estimates.

In terms of veterans, according to the U.S. Census, 3.6% of the adult population in San Francisco has served in the military. There is a drastic difference by gender. More than 12 times as many men are veterans, at nearly 7% of adult males, than women, with less than 1%.



Figure 4: Veterans in San Francisco by Gender

Source: 2011-2015 American Community Survey 5-Year Estimates.

## IV. Gender Analysis Findings

On the whole, appointees to Commissions and Boards reflect many aspects of the diversity of San Francisco. Among Commissioners and Board members, nearly half are women, more than 50% are people of color, 17% are LGBT, 11% have a disability, and 13% are