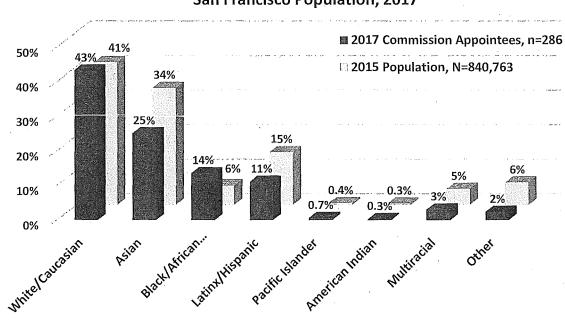

n of Minority Representation on Commissions and Boards



8-Year Comparison of Minority Representation on San Francisco Commissions and Boards

The racial and ethnic breakdown of Commissioners and Board members as compared to the San Francisco population is presented in the next two charts. There is a greater number of White and Black/African American Commissioners in comparison to the general population, in contrast to individuals identifying as Asian, Latinx/Hispanic, multiracial, and other races who are underrepresented on Commissions. One-quarter of Commissioners are Asian compared to more than one-third of the population. Similarly, 11% of Commissioners are Latinx compared to 15% of the population.

#### Figure 10: Race/Ethnicity of Commissioners Compared to San Francisco Population



Race/Ethnicity of Commissioners Compared to San Francisco Population, 2017

A similar pattern emerges for Board appointees. In general, racial and ethnic minorities are underrepresented on Boards, except for the Black/African American population with 16% of Board appointees compared to 6% of the population. White appointees far exceed the White population with more than half of appointees identifying as White compared to about 40% of the population. Meanwhile, there are considerably fewer Board members who identify as Asian, Latinx/Hispanic, multiracial, and other races than in the population. Particularly striking is the underrepresentation of Asians, where 17% of Board members identified as Asian compared to 34% of the population. Additionally, 9% of Board appointees are Latinx compare