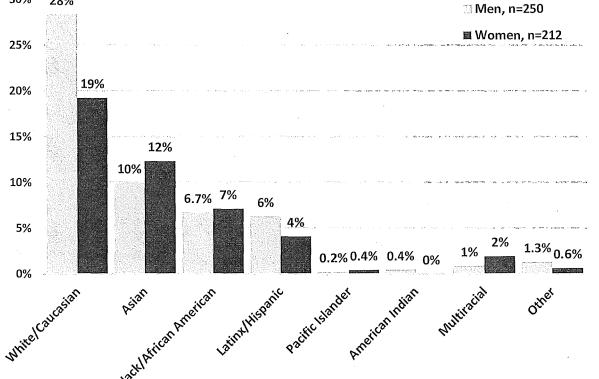

ty with the population at 19%. Women and men of color are underrepresented across all racial and ethnic groups, except for Black/African American appointees. Asian women are 12% of appointees, but 18% of the population. Asian men are 10% of appointees compared to 16% of the population. Latina women are 4% of Commissioners and Board members, yet 7% of the population, while 6% of appointees are Latino men compared to 8% of San Franciscans.

Commission and Board Appointees by Race/Ethnicity and

Gender, 2017 30% 28% 🛙 Men, n=250 ■ Women, n=212 25% 19% 20% 15% 12% 10% 10% 6.7% 7% 6% 4% 5% 2% <sup>1.3%</sup>0.6% 1% 0.2%0.4% 0.4% 0% Black African American 0% Muttracial Latin Hispanic Pacific Islander American Indian other

Figure 16: Commission and Board Appointees by Race/Ethnicity and Gender



#### **D. Sexual Orientation**

While it is challenging to find accurate counts of the number of lesbian, gay, bisexual, and transgender (LGBT) individuals, a combination of sources, noted in the demographics section, suggests between 4.6% and 7% of the San Francisco population is LGBT. Data on sexual orientation and gender identity was available for 240 Commission appointees and 132 Board appointees. Overall, about 17% of appointees to Commissions and Boards are LGBT. There is a large LGBT representation across both Commissioners and Board members. Three Commissioners identified as transgender.



#### Figure 17: LGBT Commission and Board Appointees

#### E. Disability

An estimated 12% of San Franciscans have a disability. Data on disability was available for 214 Commission appointees