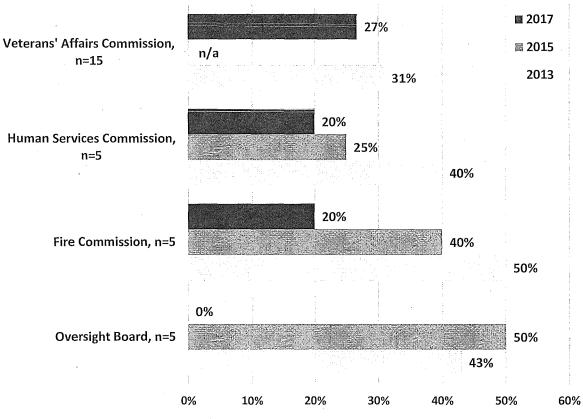

100% 100% Children and Families Commission (First 5), 88% n=8 100% 83% Commission on the Environment, n=6 60% 57% 80% Library Commission, n=5 67% 57% 2017 75% Port Commission, n=4 團 2015 60%. 60% 2013

0% 10% 20% 30% 40% 50% 60% 70% 80% 90% 100%

Sources: Department Survey, Mayor's Office, 311.

There are 14 Commissions and Boards that have 30% or less women. The lowest percentage is found on the Oversight Board of the Office of Community Investment & Infrastructure where currently none of the five appointees are women. The Urban Forestry Council and the Workforce Investment Board also have some of the lowest percentages of women members at 20% and 26%, respectively, but are not included in the chart below due to lack of prior data.

#### Figure 8: Commissions and Boards with Least Women



Commissions and Boards with Lowest Percentage of Women, 2017 Compared to 2015, 2013

#### **B. Ethnicity**

Data on racial and ethnic background were available for 286 Commissioners and 183 Board members. More than half of these appointees identify as people of color. However, representation of people of color on Commissions and Boards falls short of parity with the approximately 60% minority population in San Francisco. In total, 53% of appointees identify as racial and ethnic minorities. The percentage of minority Commissioners decreased from 2015, while the percentage of minority Board members has been steadily increasing since 2009. Yet, communities of color are represented in greater numbers on Commissions, at 57%, than Boards, at 47%, of appointees. Below is the 8-year comparison o