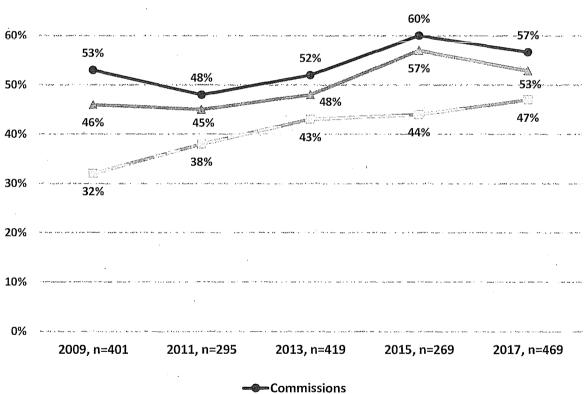

Board members. More than half of these appointees identify as people of color. However, representation of people of color on Commissions and Boards falls short of parity with the approximately 60% minority population in San Francisco. In total, 53% of appointees identify as racial and ethnic minorities. The percentage of minority Commissioners decreased from 2015, while the percentage of minority Board members has been steadily increasing since 2009. Yet, communities of color are represented in greater numbers on Commissions, at 57%, than Boards, at 47%, of appointees. Below is the 8-year comparison of minority representation on Commissions and Boards. Data on race and ethnicity were not collected in 2007.

Figure 9: 8-Year Comparison of Minority Representation on Commissions and Boards



8-Year Comparison of Minority Representation on San Francisco Commissions and Boards

The racial and ethnic breakdown of Commissioners and Board members as compared to the San Francisco population is presented in the next two charts. There is a greater number of White and Black/African American Commissioners in comparison to the general population, in contrast to individuals identifying as Asian, Latinx/Hispanic, multiracial, and other races who are underrepresented on Commissions. One-quarter of Commissioners are Asian compared to more than one-third of the population. Similarly, 11% of Commissioners are Latinx compared to 15% of the population.

#### Figure 10: Race/Ethnicity of Commissioners Compared to San Francisco Population



Race/Ethnicity of Commissioners Compared to San Franci