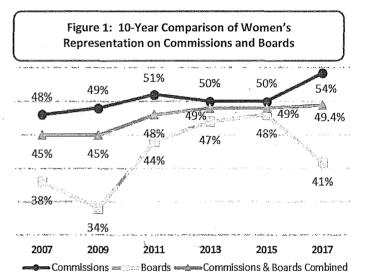

e voters of San Francisco enacted a city policy that membership of Commissions and Boards reflect the diversity of the population. As part of this measure, the Department on the Status of Women is required to conduct a biennial gender analysis of Commissions and Boards. Data was collected from 57 policy bodies with a total of 540 members primarily appointed by the Mayor and Board of Supervisors.

#### **Key Findings**

#### Gender

- Women's representation on Commissions and Boards in 2017 is 49%, equal to the female population in San Francisco.
- Since 2007, there has been an overall increase of women on Commissions: women compose 54% of Commissioners in 2017.
- Women's representation on Boards has declined to 41% this year following a period of steady increases over the past 3 reports.



Sources: Department Survey, Mayor's Office, 311.

#### **Race and Ethnicity**

- While 60% of San Franciscans are people of color, 53% of appointees are racial and ethnic minorities.
- Minority representation on Commissions decreased from 60% in 2015 to 57% in 2017.
- Despite a steady increase of people of color on Boards since 2009, minority representation on Boards, at 47%, remains below parity with the population.
- Asian, Latinx/Hispanic, and multiracial individuals are underrepresented on Commissions and Boards.
- There is a higher representation of White and Black or African American members on policy bodies than in the San Francisco population.



Sources: Department Survey, Mayor's Office, 311.

#### Race and Ethnicity by Gender

- In San Francisco, 31% of the population are wome