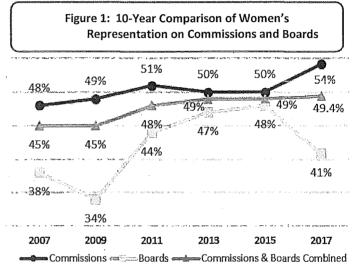

mmissions with women comprising 54% of Commissioners in 2017.
- Women's representation on Boards has declined to 41% this year following a period of steady increases over the past 3 reports.

#### **Race and Ethnicity**

- While 60% of San Franciscans are people of color, 53% of appointees are racial and ethnic minorities.
- Minority representation on Commissions decreased from 60% in 2015 to 57% in 2017.
- Despite a steady increase of people of color on Boards since 2009, minority representation on Boards, at 47%, remains below parity with the population.
- Asian, Latinx/Hispanic, and multiracial individuals are underrepresented on Commissions and Boards.
- There is a higher representation of White and Black/African American members on policy bodies than in the San Francisco population.



Sources: Department Survey, Mayor's Office, 311.



Sources: Department Survey, Mayor's Office, 311.

#### Race and Ethnicity by Gender

- In San Francisco, 31% of the population are women of color. Although representation of women of color on Commissions reaches parity with the population, only 19% of Board members are women of color.
- Men of color comprise 26% of both Commissioners and Board members compared to 29% of the San Francisco population.
- > The representation of White men on policy bodies is 28%, exceeding the 22% of the San Francisco population, while White women are at parity with the population at 19%.
- > Underrepresentation of Asian and Latinx/Hispanic individuals is seen among both men and women.
  - One-tenth of Commissioners and Board members are Asian men and 12% a