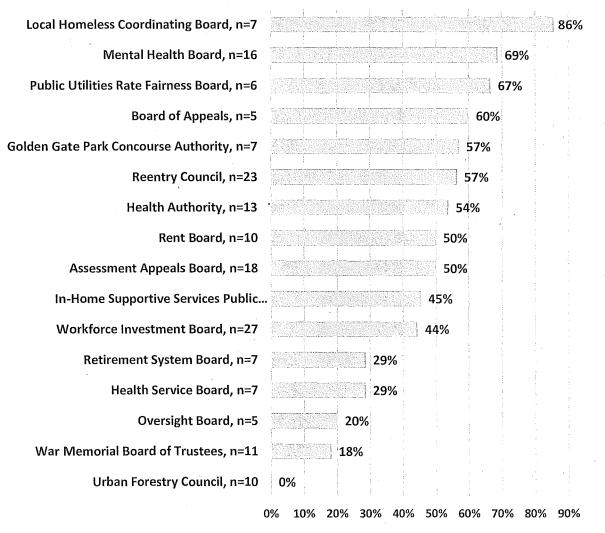

elow.

Figure 13: Commissions with Least Minority Appointees

# Commissions with Lowest Percentage of Minority Appointees, 2017



For the 16 Boards with information on race and ethnicity, nine have at least 50% minority appointees. The Local Homeless Coordinating Board has the greatest percentage of members of color with 86%. The Mental Health Board and the Public Utilities Rate Fairness Board also have a large representation of people of color at 69% and 67%, respectively. Meanwhile, seven Boards have a majority of White members, with the lowest representation of people of color on the Oversight Board at 20% minority members, the War Memorial Board of Trustees at 18% minority members, and the Urban Forestry Council with no members of color.

Figure 14: Minority Representation on Boards



Percent Minority Appointees on Boards, 2017

### C. Race/Ethnicity by Gender

Minorities comprise 57% of Commission appointees and 47% of Board appointees. The total percentage of minority appointees on Commissions and Boards in 2017 is 53% compared to about 60% of the population. There are slightly more women of color on Commissions and Boards at 27% than men of color at 26%. Women of color appointees to Commissions reach parity with the population at 31%, while women of color are 19% of Board members, far from parity with the population. Men of color are 26% of appointees to both Commissions and Boards, below the 29% men of color in the San Francisco population.

#### Figure 15: Women and Men of Color on Commissions and Boards



Percent Women and Men of Color Appointees to Commissions