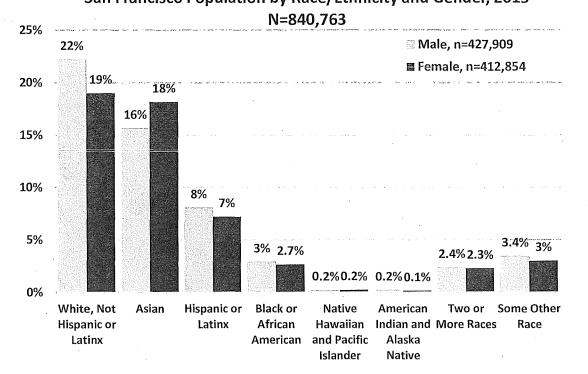

5% are Hispanic or Latinx, and 6% are Black or African American.

The racial and ethnic breakdown of San Francisco's population is shown in the chart below. Note that the percentages do not add up to 100% since individuals may be counted more than once.





## San Francisco Population by Race/Ethnicity, 2015 N=840,763

Source: 2011-2015 American Community Survey 5-Year Estimates.

A more nuanced view of San Francisco's population can be seen in the chart below, which shows race and ethnicity by gender. Most racial and ethnic groups have a similar representation of men and women in San Francisco, though there are about 15% more White men than women (22% vs. 19%) and 12% more Asian women than men (18% vs. 16%). Overall, 29% of San Franciscans are men of color and 31% are women of color.





San Francisco Population by Race/Ethnicity and Gender, 2015

Source: 2011-2015 American Community Survey 5-Year Estimates.

The U.S. Census and *American Community Survey* do not count the number of individuals who identify as lesbian, gay, bisexual, or transgender (LGBT). However, there are several reputable data sources that estimate San Francisco has one of the highest concentrations of LGBT individuals in the nation. A 2015 Gallup poll found that among employed adults in the San Francisco Metropolitan Area, which includes San Francisco, Alameda, Contra Costa, Marin, and San Mateo counties, 6.2% identify as LGBT, the largest percentage of any populous area in the U.S. The 2010 U.S. Census reported 34,000 same-sex couples in the Bay Area, with an estimated 7,600 male same-sex couples a