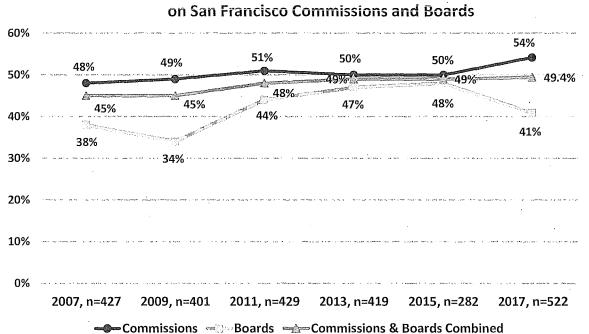

n of the gender diversity on Commissions and Boards shows that the percentage of female Commissioners has increased over the 10 years since the first gender analysis of Commissions and Boards in 2007. At 54%, the representation of women on Commissions currently exceeds the percentage of women in San Francisco (49%). The percentage of female Board appointees declined 15% from the last gender analysis in 2015. Women make up 41% of Board appointees in 2017, whereas women were 48% of Board members in 2015. A greater number of Boards were included this year than in 2015, which may contribute to the stark difference from the previous report. This dip represents a departure from the previous trend of increasing women's representation on Boards.

**10-Year Comparison of Women's Representation** 



Figure 6: 10-Year Comparison of Women's Representation on Commissions and Boards

Sources: Department Survey, Mayor's Office, 311.

The next two charts illustrate the Commissions and Boards with the highest and lowest percentage of female appointees in 2017. Data from the two previous gender analyses for these Commissions and Boards is also included for comparison purposes. Of 54 policy bodies with data on gender, roughly one-third (20 Commissions and Boards) have more than 50% representation of women. The greatest women's representation is found on the Commission on the Status of Women and the Children and Families Commission (First 5) at 100%. The Long Term Care Coordinating Council and the Mayor's Disability Council also have some of the highest percentages of women, at 78% and 75%, r