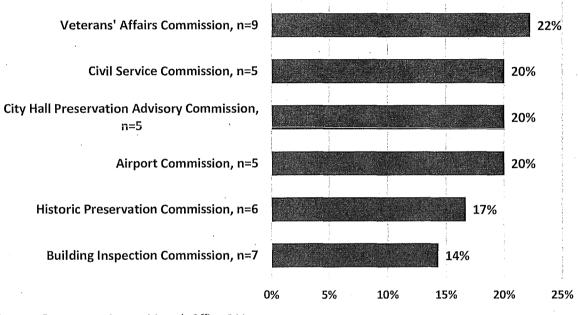

n.

#### Figure 12: Commissions with Most Minority Appointees

# **Community Investment and Infrastructure,** 100% n=4 Southeast Community Facility Commission, 100% n=6 Juvenile Probation Commission, n=7 86% 86% Immigrant Rights Commission, n=14 Health Commission, n=7 86% 0% 20% 40% 60% 80% 100%

# Commissions with Highest Percentage of Minority Appointees, 2017

Seven Commissions have fewer than 30% minority appointees, with the lowest percentage of minority appointees being found on the Building Inspection Commission at 14% and the Historic Preservation Commission at 17%. The Commissions with the lowest percentage of minority appointees are shown in the chart below.

Figure 13: Commissions with Least Minority Appointees

# Commissions with Lowest Percentage of Minority Appointees, 2017



For the 16 Boards with information on race and ethnicity, nine have at least 50% minority appointees. The Local Homeless Coordinating Board has the greatest percentage of members of color with 86%. The Mental Health Board and the Public Utilities Rate Fairness Board also have a large representation of people of color at 69% and 67%, respectively. Meanwhile, seven Boards have a majority of White members, with the lowest representation of people of color on the Oversight Board at 20% minority members, the War Memorial Board of Trustees at 18% minority members, and the Urban Forestry Council with no members of color.

Figure 14: Minority Representation on Boards



Percent Minority Appointees on Boards, 2017

### C. Race/Ethnicity by Gender

Minorities comprise 57% of Commission appointees