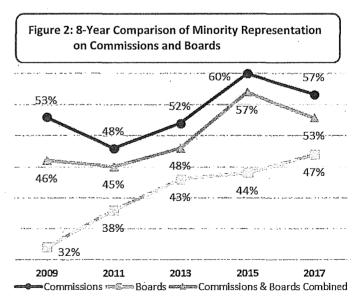

2017.
- Women's representation on Boards has declined to 41% this year following a period of steady increases over the past 3 reports.



Sources: Department Survey, Mayor's Office, 311.

#### **Race and Ethnicity**

- While 60% of San Franciscans are people of color, 53% of appointees are racial and ethnic minorities.
- Minority representation on Commissions decreased from 60% in 2015 to 57% in 2017.
- Despite a steady increase of people of color on Boards since 2009, minority representation on Boards, at 47%, remains below parity with the population.
- Asian, Latinx/Hispanic, and multiracial individuals are underrepresented on Commissions and Boards.
- There is a higher representation of White and Black or African American members on policy bodies than in the San Francisco population.



Sources: Department Survey, Mayor's Office, 311.

#### Race and Ethnicity by Gender

- In San Francisco, 31% of the population are women of color. Although representation of women of color on Commissions reaches parity with the population, only 19% of Board members are women of color.
- Men of color comprise 26% of both Commissioners and Board members compared to 29% of the San Francisco population.
- The representation of White men on policy bodies is 28%, exceeding the 22% of the San Francisco population, while White women are at parity with the population at 19%.
- > Underrepresentation of Asian and Latinx/Hispanic individuals exists among both men and women.
  - One-tenth of Commissioners and Board members are Asian men and 12% are Asian women compared to 16% and 18% of the populatio