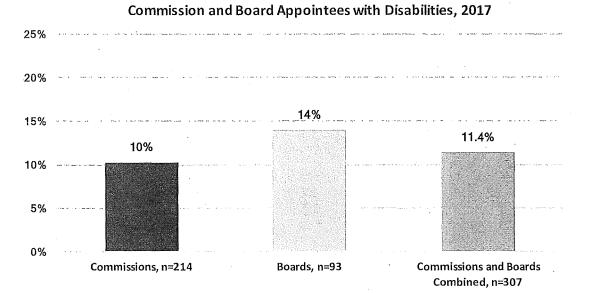

gender identity was available for 240 Commission appointees and 132 Board appointees. Overall, about 17% of appointees to Commissions and Boards are LGBT. There is a large LGBT representation across both Commissioners and Board members. Three Commissioners identified as transgender.



#### Figure 17: LGBT Commission and Board Appointees

#### E. Disability

An estimated 12% of San Franciscans have a disability. Data on disability was available for 214 Commission appointees and 93 Board appointees. The percentage of Commission and Board appointees with a disability is 11.4% and almost reaches parity with the 11.8% of the adult population in San Francisco that has a disability. There is a much greater representation of people with a disability on Boards at 14% than on Commissions at 10%.



Figure 18: Commission and Board Appointees with Disabilities

### F. Veterans

Veterans are 3.6% of the adult population in San Francisco. Data on military service was available for 176 Commission appointees and 81 Board appointees. Overall, veterans are well represented on Commissions and Boards with 13% of appointees having served in the military. However, there is a large difference in the representation of veterans on Commissions at 15% compared to Boards at 10%. This is likely due to the 17 members of Veterans Affairs Commission of which all members must be veterans.

25% 20% 15% 15% 10% 13% 5% 5% 0% Commissions, n=176 Boards, n=81 Commissions and Boards Combined, n=257

Figure 19: Commission and Board Appointees with Military Service

Sources: Department Survey, Mayor's Office, 311