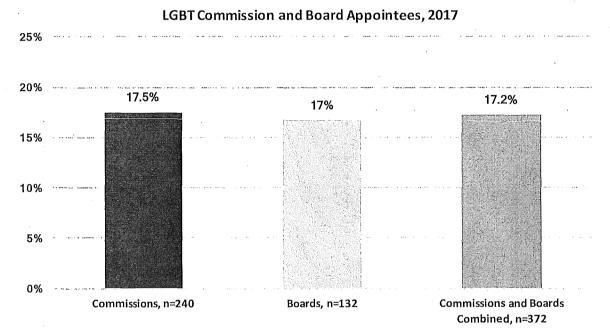

sup>0.6% 1% 0.2%0.4% 0.4% 0% Black African American 0% Muttracial Latin Hispanic Pacific Islander American Indian other

Figure 16: Commission and Board Appointees by Race/Ethnicity and Gender



#### **D. Sexual Orientation**

While it is challenging to find accurate counts of the number of lesbian, gay, bisexual, and transgender (LGBT) individuals, a combination of sources, noted in the demographics section, suggests between 4.6% and 7% of the San Francisco population is LGBT. Data on sexual orientation and gender identity was available for 240 Commission appointees and 132 Board appointees. Overall, about 17% of appointees to Commissions and Boards are LGBT. There is a large LGBT representation across both Commissioners and Board members. Three Commissioners identified as transgender.



#### Figure 17: LGBT Commission and Board Appointees

#### E. Disability

An estimated 12% of San Franciscans have a disability. Data on disability was available for 214 Commission appointees and 93 Board appointees. The percentage of Commission and Board appointees with a disability is 11.4% and almost reaches parity with the 11.8% of the adult population in San Francisco that has a disability. There is a much greater representation of people with a disability on Boards at 14% than on Commissions at 10%.



Figure 18: Commission and Board Appointees with Disabilities

### F. Veterans

Veterans are 3.6% of the adult population in San Francisco. Data on military service was available for 176 Commission appointees and 81 Board appointees. Overall, veterans are well represented on Commissio