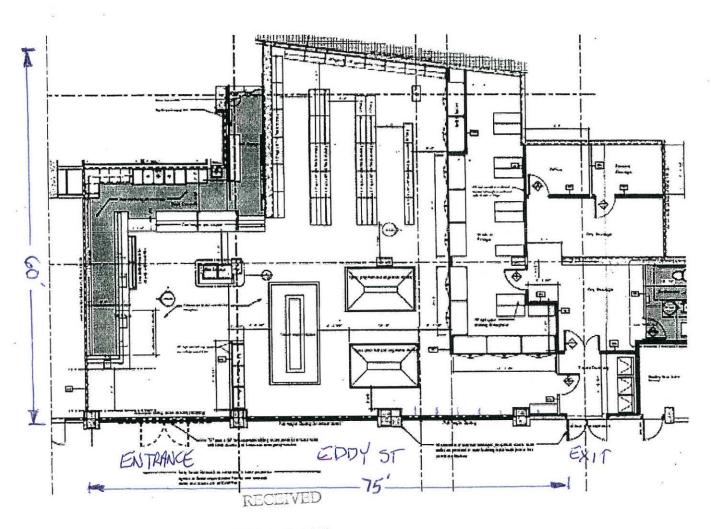

## LICENSED PREMISES DIAGRAM (RETAIL)

| 1 APPLICANT NAME (If Individual Last, first, middle)         | 2. LICENSE TYPE         |  |  |
|--------------------------------------------------------------|-------------------------|--|--|
| Dalda's, Inc.                                                | 21                      |  |  |
| 3. PREMISES ADDRESS (Street number and name, city, zip code) | 4. NEAREST CROSS STREET |  |  |
| 186 EDDY STREET SAN FRANCISCO CA 94102                       | TAYLOR                  |  |  |

The diagram below is a true and correct description of the entrances, exits, interior walls and exterior boundaries of the premises to be licensed, including dimensions and identification of each room (i.e., "storeroom", "office", etc.).

DIAGRAM

FEB 2-2 2019

Dupt of Atcoholic Beverage Control

It is hereby declared that the above-described boundaries, entrances and planned operation as indicated on the reverse side, will not be changed without first notifying and securing prior written approval of the Department of Alcoholic Beverage Control. I declare under penalty of perjury that the foregoing is true and correct.