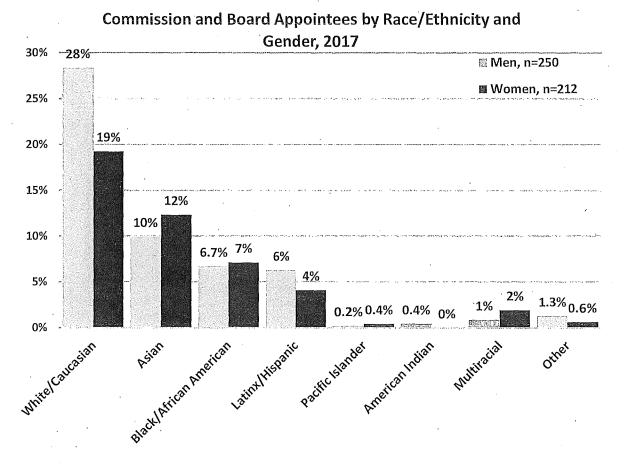

ps on policy bodies is similar to the representation of men and women in minority groups in San Francisco except for the White population. White men represent 22% of San Francisco population, yet 28% of Commission and Board appointees are White men. Meanwhile, White women are at parity with the population at 19%. Women and men of color are underrepresented across all racial and ethnic groups, except for Black/African American appointees. Asian women are 12% of appointees, but 18% of the population. Asian men are 10% of appointees compared to 16% of the population. Latina women are 4% of Commissioners and Board members, yet 7% of the population, while 6% of appointees are Latino men compared to 8% of San Franciscans.

Figure 16: Commission and Board Appointees by Race/Ethnicity and Gender



#### D. Sexual Orientation

While it is challenging to find accurate counts of the number of lesbian, gay, bisexual, and transgender (LGBT) individuals, a combination of sources, noted in the demographics section, suggests between 4.6% and 7% of the San Francisco population is LGBT. Data on sexual orientation and gender identity was available for 240 Commission appointees and 132 Board appointees. Overall, about 17% of appointees to Commissions and Boards are LGBT. There is a large LGBT representation across both Commissioners and Board members. Three Commissioners identified as transgender.

Figure 17: LGBT Commission and Board Appointees



#### E. Disability

An estimated 12% of San Franciscans have a disability. Data on disability was available for 214 Commission appointees and 93 Bo