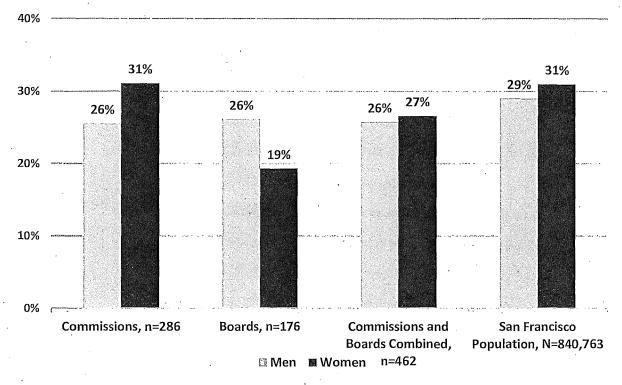

ity Representation on Boards



#### C. Race/Ethnicity by Gender

Minorities comprise 57% of Commission appointees and 47% of Board appointees. The total percentage of minority appointees on Commissions and Boards in 2017 is 53% compared to about 60% of the population. There are slightly more women of color on Commissions and Boards at 27% than men of color at 26%. Women of color appointees to Commissions reach parity with the population at 31%, while women of color are 19% of Board members, far from parity with the population. Men of color are 26% of appointees to both Commissions and Boards, below the 29% men of color in the San Francisco population.

Figure 15: Women and Men of Color on Commissions and Boards

# Percent Women and Men of Color Appointees to Commissions and Boards, 2017



Sources: Department Survey, Mayor's Office, 311, 2011-2015 American Community Survey 5-Year Estimates.

The next chart illustrates appointees' race and ethnicity by gender. The gender distribution in most racial and ethnic groups on policy bodies is similar to the representation of men and women in minority groups in San Francisco except for the White population. White men represent 22% of San Francisco population, yet 28% of Commission and Board appointees are White men. Meanwhile, White women are at parity with the population at 19%. Women and men of color are underrepresented across all racial and ethnic groups, except for Black/African American appointees. Asian women are 12% of appointees, but 18% of the population. Asian men are 10% of appointees compared to 16% of the population.