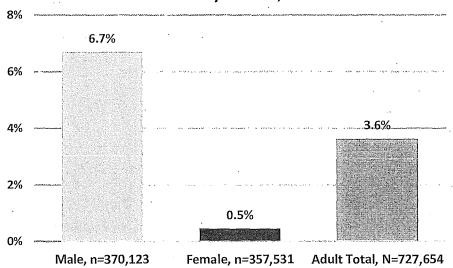

he San Francisco adult population, or approximately 36,000-50,000 San Franciscans, identify as LGBT.

Women are slightly more likely than men to have one or more disabilities. For women 18 years and older, 12.1% have at least one disability, compared to 11.5% of adult men. Overall, about 12% of adults in San Francisco live with a disability.

Figure 3: San Francisco Adults with a Disability by Gender



In terms of veterans, according to the U.S. Census, 3.6% of the adult population in San Francisco has served in the military. There is a drastic difference by gender. More than 12 times as many men are veterans, at nearly 7% of adult males, than women, with less than 1%.

Figure 4: Veterans in San Francisco by Gender

## San Francisco Adult Population with Military Service by Gender, 2015



## IV. Gender Analysis Findings

On the whole, appointees to Commissions and Boards reflect many aspects of the diversity of San Francisco. Among Commissioners and Board members, nearly half are women, more than 50% are people of color, 17% are LGBT, 11% have a disability, and 13% are veterans. However, Board appointees are less diverse than Commission appointees. Below is a summary of key indicators, comparing them between Commissions and Boards. Refer to Appendix II for a complete table of demographics by Commissions and Boards.

Figure 5: Summary Data Comparing Representation on Commissions and Boards, 2017

|                                  | Commissions         | Boards               |
|----------------------------------|---------------------|----------------------|
| Number of Pol