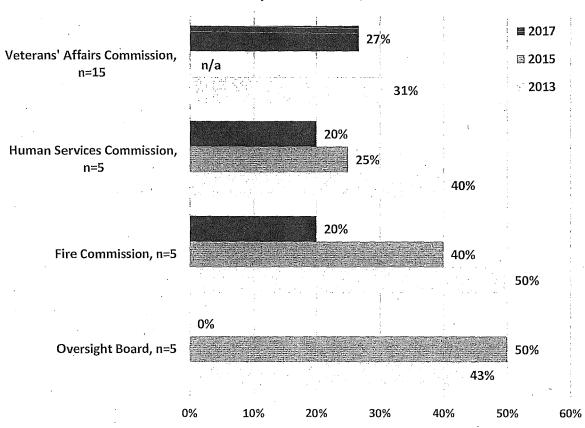

wo policy bodies are not included in the chart due to lack of prior data.

Figure 7: Commissions and Boards with Most Women

# Commissions and Boards with Highest Percentage of Women, 2017 Compared to 2015, 2013



There are 14 Commissions and Boards that have 30% or less women. The lowest percentage is found on the Oversight Board of the Office of Community Investment & Infrastructure where currently none of the five appointees are women. The Urban Forestry Council and the Workforce Investment Board also have some of the lowest percentages of women members at 20% and 26%, respectively, but are not included in the chart below due to lack of prior data.

Figure 8: Commissions and Boards with Least Women

# Commissions and Boards with Lowest Percentage of Women, 2017 Compared to 2015, 2013



#### **B.** Ethnicity

Data on racial and ethnic background were available for 286 Commissioners and 183 Board members. More than half of these appointees identify as people of color. However, representation of people of color on Commissions and Boards falls short of parity with the approximately 60% minority population in San Francisco. In total, 53% of appointees identify as racial and ethnic minorities. The percentage of minority Commissioners decreased from 2015, while the percentage of minority Board members has been steadily increasing since 2009. Yet, communities of color are represented in greater numbers on Commissions, at 57%, than Boards, at 47%, of appointees. Below is the 8-year comparison of minority representation on Commissions and Boards. Data on race and ethnicity were