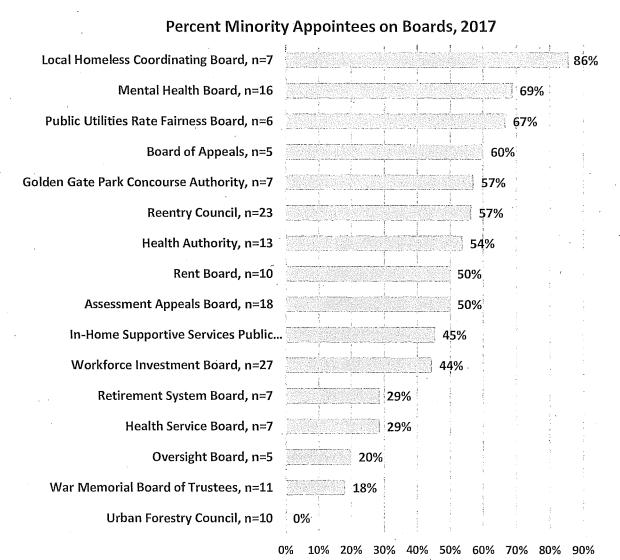

elow.

Figure 13: Commissions with Least Minority Appointees

# Commissions with Lowest Percentage of Minority Appointees, 2017



For the 16 Boards with information on race and ethnicity, nine have at least 50% minority appointees. The Local Homeless Coordinating Board has the greatest percentage of members of color with 86%. The Mental Health Board and the Public Utilities Rate Fairness Board also have a large representation of people of color at 69% and 67%, respectively. Meanwhile, seven Boards have a majority of White members, with the lowest representation of people of color on the Oversight Board at 20% minority members, the War Memorial Board of Trustees at 18% minority members, and the Urban Forestry Council with no members of color.

Figure 14: Minority Representation on Boards



#### C. Race/Ethnicity by Gender

Minorities comprise 57% of Commission appointees and 47% of Board appointees. The total percentage of minority appointees on Commissions and Boards in 2017 is 53% compared to about 60% of the population. There are slightly more women of color on Commissions and Boards at 27% than men of color at 26%. Women of color appointees to Commissions reach parity with the population at 31%, while women of color are 19% of Board members, far from parity with the population. Men of color are 26% of appointees to both Commissions and Boards, below the 29% men of color in the San Francisco population.

Figure 15: Women and Men of Color on Commissions and Boards

# Percent Women and Men of Color Appointees to Commissions and Boards, 2017



Sources: Department Survey,