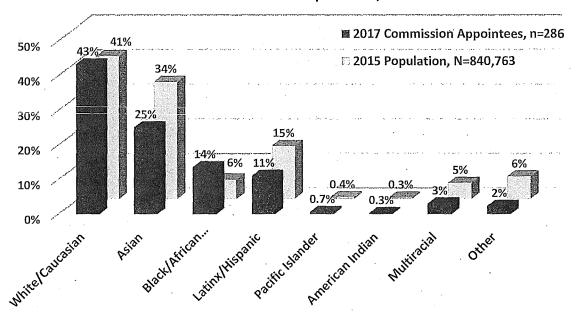

WHEREAS, Pursuant to Charter, Section 4.112, Mayor Breed has submitted a communication notifying the Board of Supervisors of the appointment of Sophie Maxwell to Seat 2 on the Public Utilities Commission, received by the Clerk of the Board on March 21,

MOVED, That the Board of Supervisors hereby approves/rejects the Mayor's appointment of Sophie Maxwell to the Public Utilities Commission, Seat 2, succeeding Ike Kwon, resigned, for the unexpired portion of a four-year term ending August 1, 2022.