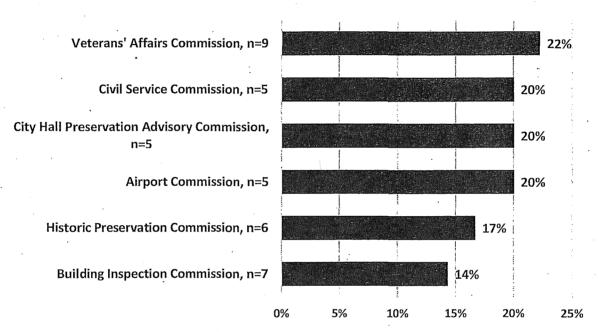

ructure and the Southeast Community Facility Commission both are comprised entirely of people of color. Meanwhile, 86% of Commissioners are minorities on the Juvenile Probation Commission, Immigrant Rights Commission, and Health Commission.

Figure 12: Commissions with Most Minority Appointees

# Commissions with Highest Percentage of Minority Appointees, 2017



Seven Commissions have fewer than 30% minority appointees, with the lowest percentage of minority appointees being found on the Building Inspection Commission at 14% and the Historic Preservation Commission at 17%. The Commissions with the lowest percentage of minority appointees are shown in the chart below.

Figure 13: Commissions with Least Minority Appointees

# Commissions with Lowest Percentage of Minority Appointees, 2017



For the 16 Boards with information on race and ethnicity, nine have at least 50% minority appointees. The Local Homeless Coordinating Board has the greatest percentage of members of color with 86%. The Mental Health Board and the Public Utilities Rate Fairness Board also have a large representation of people of color at 69% and 67%, respectively. Meanwhile, seven Boards have a majority of White members, with the lowest representation of people of color on the Oversight Board at 20% minority members, the War Memorial Board of Trustees at 18% minority members, and the Urban Forestry Council with no members of color.

Figure 14: Minority Representation on Boards



#### C. Race/Ethnicity by Gender

Minorities comprise 57% of Commission appointees and 47% of Board appointees. The total perce