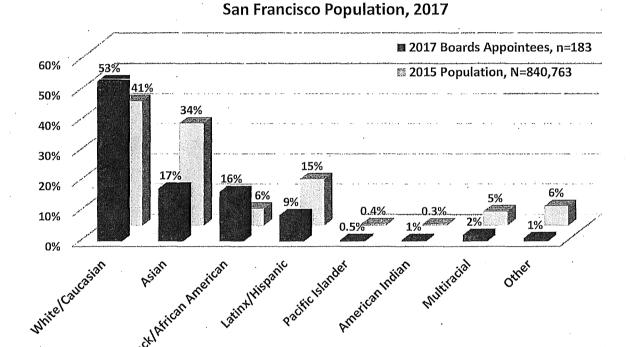

WHEREAS, Pursuant to Charter, Section 4.112, Mayor Breed has submitted a communication notifying the Board of Supervisors of the appointment of Sophie Maxwell to Seat 2 on the Public Utilities Commission, received by the Clerk of the Board on March 21,

MOVED, That the Board of Supervisors hereby approves/rejects the Mayor's appointment of Sophie Maxwell to the Public Utilities Commission, Seat 2, succeeding Ike Kwon, resigned, for the unexpired portion of a four-year term ending August 1, 2022.