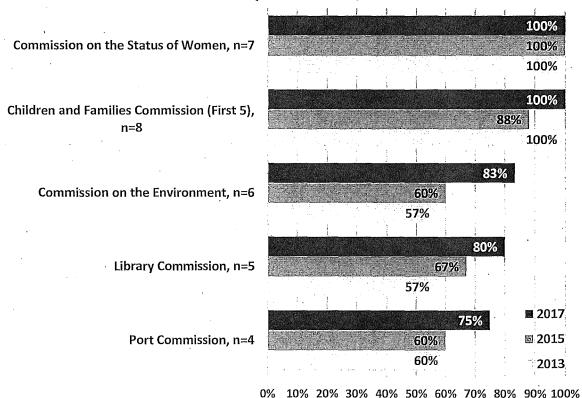

tees in 2017. Data from the two previous gender analyses for these Commissions and Boards is also included for comparison purposes. Of 54 policy bodies with data on gender, roughly one-third (20 Commissions and Boards) have more than 50% representation of women. The greatest women's representation is found on the Commission on the Status of Women and the Children and Families Commission (First 5) at 100%. The Long Term Care Coordinating Council and the Mayor's Disability Council also have some of the highest percentages of women, at 78% and 75%, respectively. However, the latter two policy bodies are not included in the chart due to lack of prior data.

Figure 7: Commissions and Boards with Most Women

# Commissions and Boards with Highest Percentage of Women, 2017 Compared to 2015, 2013



There are 14 Commissions and Boards that have 30% or less women. The lowest percentage is found on the Oversight Board of the Office of Community Investment & Infrastructure where currently none of the five appointees are women. The Urban Forestry Council and the Workforce Investment Board also have some of the lowest percentages of women members at 20% and 26%, respectively, but are not included in the chart below due to lack of prior data.

Figure 8: Commissions and Boards with Least Women

# Commissions and Boards with Lowest Percentage of Women, 2017 Compared to 2015, 2013



#### **B.** Ethnicity

Data on racial and ethnic background were available for 286 Commissioners and 183 Board members. More than half of these appointees identify as people of color. However, representation of