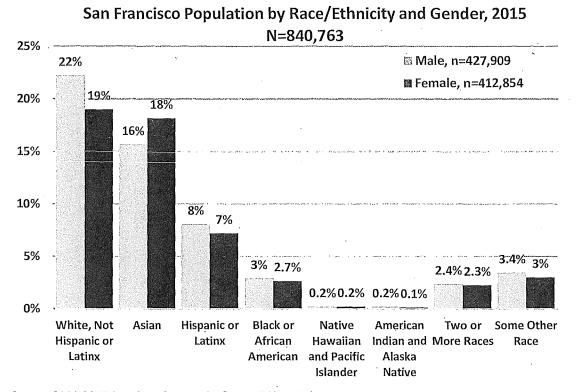

Asian, 15% are Hispanic or Latinx, and 6% are Black or African American.

The racial and ethnic breakdown of San Francisco's population is shown in the chart below. Note that the percentages do not add up to 100% since individuals may be counted more than once.

Figure 1: San Francisco Population by Race/Ethnicity





A more nuanced view of San Francisco's population can be seen in the chart below, which shows race and ethnicity by gender. Most racial and ethnic groups have a similar representation of men and women in San Francisco, though there are about 15% more White men than women (22% vs. 19%) and 12% more Asian women than men (18% vs. 16%). Overall, 29% of San Franciscans are men of color and 31% are women of color.

Figure 2: San Francisco Population by Race/Ethnicity and Gender



The U.S. Census and American Community Survey do not count the number of individuals who identify as lesbian, gay, bisexual, or transgender (LGBT). However, there are several reputable data sources that estimate San Francisco has one of the highest concentrations of LGBT individuals in the nation. A 2015 Gallup poll found that among employed adults in the San Francisco Metropolitan Area, which includes San Francisco, Alameda, Contra Costa, Marin, and San Mateo counties, 6.2% identify as LGBT, the largest percentage of any populous area in the U.S. The 2010 U.S. Census reported 34,000 same-sex couples in the Bay Area, with an estimated 7,600 male same-sex couples and 2,700 female same-sex couples in the City of San Francisco, approximately 7% of all households. In addition, the Williams I