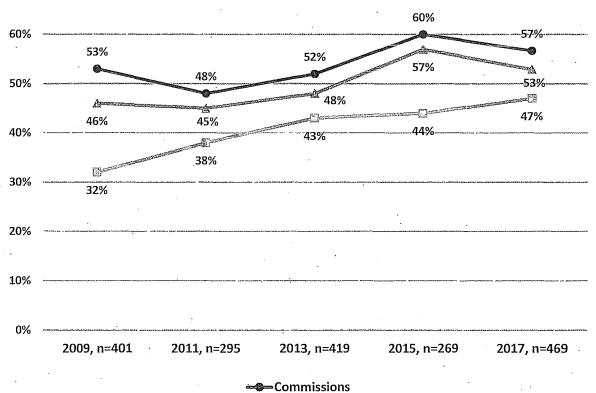

WHEREAS, Pursuant to Charter, Section 4.112, Mayor Breed has submitted a communication notifying the Board of Supervisors of the appointment of Sophie Maxwell to Seat 2 on the Public Utilities Commission, received by the Clerk of the Board on March 21,

MOVED, That the Board of Supervisors hereby approves/rejects the Mayor's appointment of Sophie Maxwell to the Public Utilities Commission, Seat 2, succeeding Ike Kwon, resigned, for the unexpired portion of a four-year term ending August 1, 2022.