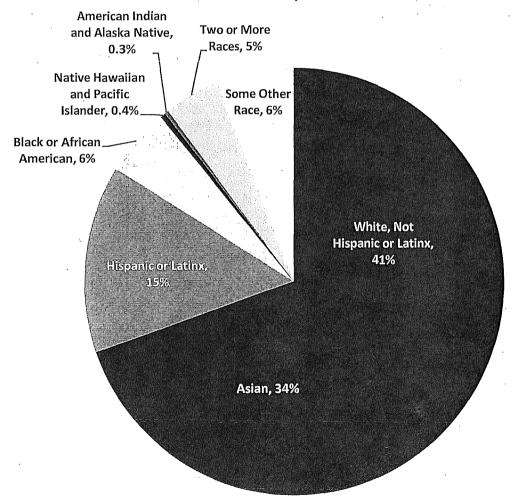

ted by those cities, the San Francisco case is much simpler. All members of Commissioner and Boards are appointed either by the San Francisco Mayor or the San Francisco County Board of Supervisors which functions as a city council..

## III. San Francisco Population Demographics

An estimated 49% of the population in San Francisco are women and approximately 60% of residents identify as a race or ethnicity other than White. Four in ten San Franciscans are White, one-third are Asian, 15% are Hispanic or Latinx, and 6% are Black or African American.

The racial and ethnic breakdown of San Francisco's population is shown in the chart below. Note that the percentages do not add up to 100% since individuals may be counted more than once.

Figure 1: San Francisco Population by Race/Ethnicity





A more nuanced view of San Francisco's population can be seen in the chart below, which shows race and ethnicity by gender. Most racial and ethnic groups have a similar representation of men and women in San Francisco, though there are about 15% more White men than women (22% vs. 19%) and 12% more Asian women than men (18% vs. 16%). Overall, 29% of San Franciscans are men of color and 31% are women of color.

Figure 2: San Francisco Population by Race/Ethnicity and Gender



The U.S. Census and American Community Survey do not count the number of individuals who identify as lesbian, gay, bisexual, or transgender (LGBT). However, there are several reputable data sources that estimate San Francisco has one of the highest concentrations of LGBT individuals in the nation. A 2015 Gallup poll