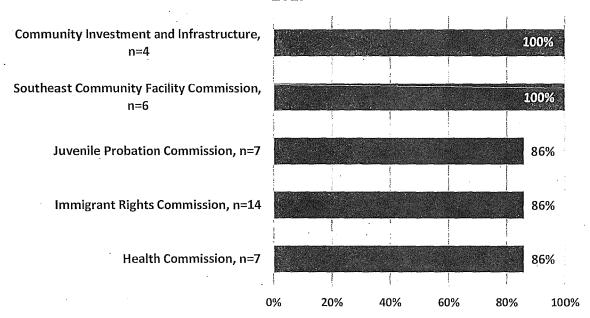

WHEREAS, Pursuant to Charter, Section 4.112, Mayor Breed has submitted a communication notifying the Board of Supervisors of the appointment of Sophie Maxwell to Seat 2 on the Public Utilities Commission, received by the Clerk of the Board on March 21,

MOVED, That the Board of Supervisors hereby approves/rejects the Mayor's appointment of Sophie Maxwell to the Public Utilities Commission, Seat 2, succeeding Ike Kwon, resigned, for the unexpired portion of a four-year term ending August 1, 2022.