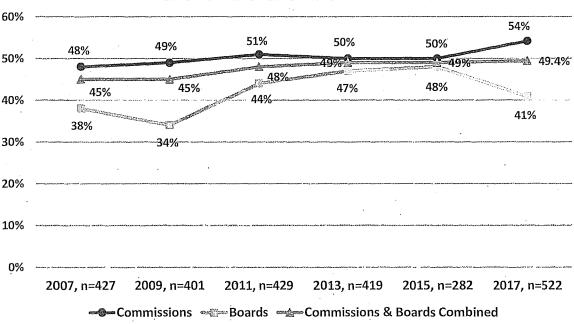

issions and Boards shows that the percentage of female Commissioners has increased over the 10 years since the first gender analysis of Commissions and Boards in 2007. At 54%, the representation of women on Commissions currently exceeds the percentage of women in San Francisco (49%). The percentage of female Board appointees declined 15% from the last gender analysis in 2015. Women make up 41% of Board appointees in 2017, whereas women were 48% of Board members in 2015. A greater number of Boards were included this year than in 2015, which may contribute to the stark difference from the previous report. This dip represents a departure from the previous trend of increasing women's representation on Boards.

Figure 6: 10-Year Comparison of Women's Representation on Commissions and Boards





The next two charts illustrate the Commissions and Boards with the highest and lowest percentage of female appointees in 2017. Data from the two previous gender analyses for these Commissions and Boards is also included for comparison purposes. Of 54 policy bodies with data on gender, roughly one-third (20 Commissions and Boards) have more than 50% representation of women. The greatest women's representation is found on the Commission on the Status of Women and the Children and Families Commission (First 5) at 100%. The Long Term Care Coordinating Council and the Mayor's Disability Council also have some of the highest percentages of women, at 78% and 75%, respectively. However, the latter two policy bodies are not included in the chart due to lack of prior data.

Figure 7: Commissions a