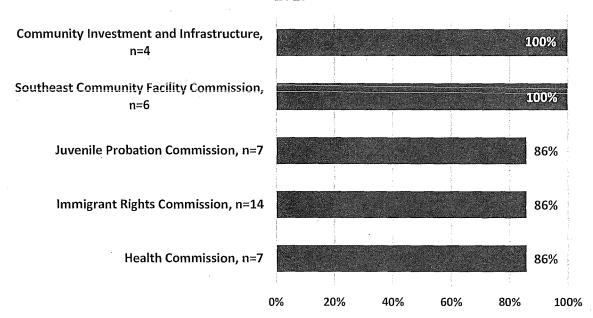

San Francisco Population, 2017



Of the 37 Commissions with information on ethnicity, more than two-thirds (26 Commissions) have at least 50% of appointees identifying as persons of color and more than half (19 Commissions) reach or exceed parity with the nearly 60% minority population. The Commissions with the highest percentage of minority appointees are shown in the chart below. The Commission on Community Investment and Infrastructure and the Southeast Community Facility Commission both are comprised entirely of people of color. Meanwhile, 86% of Commissioners are minorities on the Juvenile Probation Commission, Immigrant Rights Commission, and Health Commission.

Figure 12: Commissions with Most Minority Appointees

# Commissions with Highest Percentage of Minority Appointees, 2017



Seven Commissions have fewer than 30% minority appointees, with the lowest percentage of minority appointees being found on the Building Inspection Commission at 14% and the Historic Preservation Commission at 17%. The Commissions with the lowest percentage of minority appointees are shown in the chart below.

Figure 13: Commissions with Least Minority Appointees

# Commissions with Lowest Percentage of Minority Appointees, 2017



For the 16 Boards with information on race and ethnicity, nine have at least 50% minority appointees. The Local Homeless Coordinating Board has the greatest percentage of members of color with 86%. The Mental Health Board and the Public Utilities Rate Fairness Board also have a large representation of people of color at 69% and 67%, respectively. Meanwhile, se