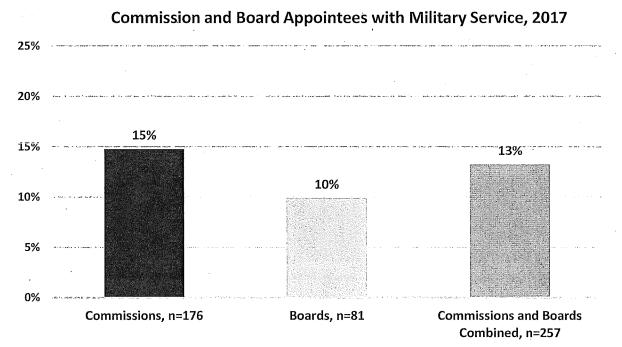

San Francisco that has a disability. There is a much greater representation of people with a disability on Boards at 14% than on Commissions at 10%.

Figure 18: Commission and Board Appointees with Disabilities



#### F. Veterans

Veterans are 3.6% of the adult population in San Francisco. Data on military service was available for 176 Commission appointees and 81 Board appointees. Overall, veterans are well represented on Commissions and Boards with 13% of appointees having served in the military. However, there is a large difference in the representation of veterans on Commissions at 15% compared to Boards at 10%. This is likely due to the 17 members of Veterans Affairs Commission of which all members must be veterans.

Figure 19: Commission and Board Appointees with Military Service



#### G. Policy Bodies by Budget Size

In addition to data on the appointment of women and minorities to Commissions and Boards, this report examines whether the demographic make-up of policy bodies with the largest budget (which is often proportional to the amount of influence in the City) are representative of the community. On the following page, Figure 19 shows the representation of women, people of color, and women of color on the policy bodies with the largest and smallest budgets.

Though the overall representation of female appointees (49%) is equal to the City's population, Commissions and Boards with the highest female representation have fairly low influence as measured by budget size. Although women's representation on the ten policy bodies with the largest budgets increased f