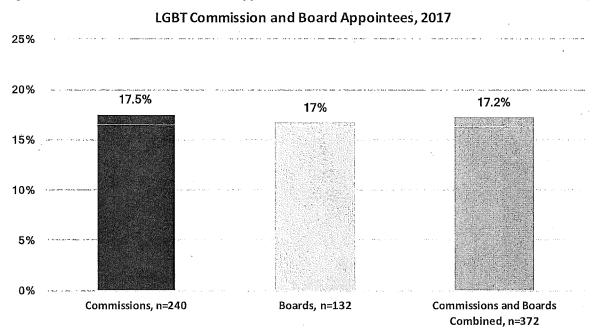

, while 6% of appointees are Latino men compared to 8% of San Franciscans.

Figure 16: Commission and Board Appointees by Race/Ethnicity and Gender



#### D. Sexual Orientation

While it is challenging to find accurate counts of the number of lesbian, gay, bisexual, and transgender (LGBT) individuals, a combination of sources, noted in the demographics section, suggests between 4.6% and 7% of the San Francisco population is LGBT. Data on sexual orientation and gender identity was available for 240 Commission appointees and 132 Board appointees. Overall, about 17% of appointees to Commissions and Boards are LGBT. There is a large LGBT representation across both Commissioners and Board members. Three Commissioners identified as transgender.

Figure 17: LGBT Commission and Board Appointees



#### E. Disability

An estimated 12% of San Franciscans have a disability. Data on disability was available for 214 Commission appointees and 93 Board appointees. The percentage of Commission and Board appointees with a disability is 11.4% and almost reaches parity with the 11.8% of the adult population in San Francisco that has a disability. There is a much greater representation of people with a disability on Boards at 14% than on Commissions at 10%.

Figure 18: Commission and Board Appointees with Disabilities



#### F. Veterans

Veterans are 3.6% of the adult population in San Francisco. Data on military service was available for 176 Commission appointees and 81 Board appointees. Overall, veterans are well represented on Commissions and Boards with 13% of appointees having served in