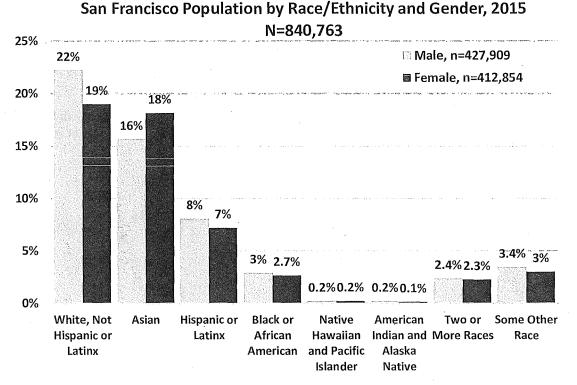

an American.

The racial and ethnic breakdown of San Francisco's population is shown in the chart below. Note that the percentages do not add up to 100% since individuals may be counted more than once.

Figure 1: San Francisco Population by Race/Ethnicity



Source: 2011-2015 American Community Survey 5-Year Estimates.

A more nuanced view of San Francisco's population can be seen in the chart below, which shows race and ethnicity by gender. Most racial and ethnic groups have a similar representation of men and women in San Francisco, though there are about 15% more White men than women (22% vs. 19%) and 12% more Asian women than men (18% vs. 16%). Overall, 29% of San Franciscans are men of color and 31% are women of color.

Figure 2: San Francisco Population by Race/Ethnicity and Gender



Source: 2011-2015 American Community Survey 5-Year Estimates.

The U.S. Census and American Community Survey do not count the number of individuals who identify as lesbian, gay, bisexual, or transgender (LGBT). However, there are several reputable data sources that estimate San Francisco has one of the highest concentrations of LGBT individuals in the nation. A 2015 Gallup poll found that among employed adults in the San Francisco Metropolitan Area, which includes San Francisco, Alameda, Contra Costa, Marin, and San Mateo counties, 6.2% identify as LGBT, the largest percentage of any populous area in the U.S. The 2010 U.S. Census reported 34,000 same-sex couples in the Bay Area, with an estimated 7,600 male same-sex couples and 2,700 female same-sex couples in the City of San Francisco,