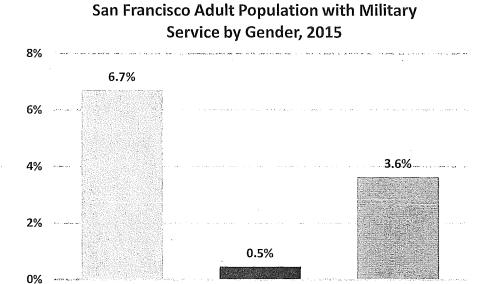

co adult population, or approximately 36,000-50,000 San Franciscans, identify as LGBT.

Women are slightly more likely than men to have one or more disabilities. For women 18 years and older, 12.1% have at least one disability, compared to 11.5% of adult men. Overall, about 12% of adults in San Francisco live with a disability.

Figure 3: San Francisco Adults with a Disability by Gender



Source: 2011-2015 American Community Survey 5-Year Estimates.

Adult Total, N=727,654

In terms of veterans, according to the U.S. Census, 3.6% of the adult population in San Francisco has served in the military. There is a drastic difference by gender. More than 12 times as many men are veterans, at nearly 7% of adult males, than women, with less than 1%.

Figure 4: Veterans in San Francisco by Gender



Source: 2011-2015 American Community Survey 5-Year Estimates.

Male, n=370,123

## IV. Gender Analysis Findings

On the whole, appointees to Commissions and Boards reflect many aspects of the diversity of San Francisco. Among Commissioners and Board members, nearly half are women, more than 50% are people of color, 17% are LGBT, 11% have a disability, and 13% are veterans. However, Board appointees are less diverse than Commission appointees. Below is a summary of key indicators, comparing them between Commissions and Boards. Refer to Appendix II for a complete table of demographics by Commissions and Boards.

Figure 5: Summary Data Comparing Representation on Commissions and Boards, 2017

|                                  | Commissions         | Boards               |
|----------------