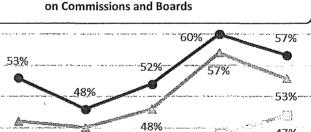

017.
- ➤ Women's representation on Boards has declined to 41% this year following a period of steady increases over the past 3 reports.



Sources: Department Survey, Mayor's Office, 311.

#### Race and Ethnicity

- While 60% of San Franciscans are people of color, 53% of appointees are racial and ethnic minorities.
- ➤ Minority representation on Commissions decreased from 60% in 2015 to 57% in 2017.
- Despite a steady increase of people of color on Boards since 2009, minority representation on Boards, at 47%, remains below parity with the population.
- Asian, Latinx/Hispanic, and multiracial individuals are underrepresented on Commissions and Boards.
- ➤ There is a higher representation of White and Black or African American members on policy bodies than in the San Francisco population.



Figure 2: 8-Year Comparison of Minority Representation



#### Race and Ethnicity by Gender

- ➤ In San Francisco, 31% of the population are women of color. Although representation of women of color on Commissions reaches parity with the population, only 19% of Board members are women of color.
- Men of color comprise 26% of both Commissioners and Board members compared to 29% of the San Francisco population.
- > The representation of White men on policy bodies is 28%, exceeding the 22% of the San Francisco population, while White women are at parity with the population at 19%.
- > Underrepresentation of Asian and Latinx/Hispanic individuals exists among both men and women.
  - One-tenth of Commissioners and Board members are Asian men and 12% are Asian women compared to 16% and 18% of t