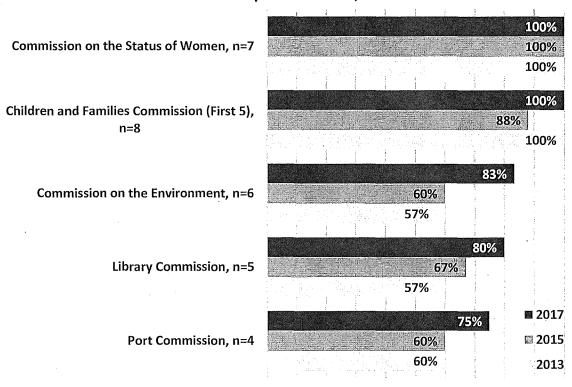

tees in 2017. Data from the two previous gender analyses for these Commissions and Boards is also included for comparison purposes. Of 54 policy bodies with data on gender, roughly one-third (20 Commissions and Boards) have more than 50% representation of women. The greatest women's representation is found on the Commission on the Status of Women and the Children and Families Commission (First 5) at 100%. The Long Term Care Coordinating Council and the Mayor's Disability Council also have some of the highest percentages of women, at 78% and 75%, respectively. However, the latter two policy bodies are not included in the chart due to lack of prior data.

Figure 7: Commissions and Boards with Most Women

# Commissions and Boards with Highest Percentage of Women, 2017 Compared to 2015, 2013



There are 14 Commissions and Boards that have 30% or less women. The lowest percentage is found on the Oversight Board of the Office of Community Investment & Infrastructure where currently none of the five appointees are women. The Urban Forestry Council and the Workforce Investment Board also have some of the lowest percentages of women members at 20% and 26%, respectively, but are not included in the chart below due to lack of prior data.

Figure 8: Commissions and Boards with Least Women

# Commissions and Boards with Lowest Percentage of Women, 2017 Compared to 2015, 2013



#### **B. Ethnicity**

Data on racial and ethnic background were available for 286 Commissioners and 183 Board members. More than half of these appointees identify as people of color. However, representation of