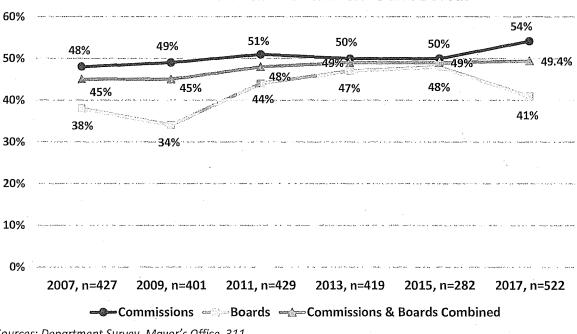

issions and Boards shows that the percentage of female Commissioners has increased over the 10 years since the first gender analysis of Commissions and Boards in 2007. At 54%, the representation of women on Commissions currently exceeds the percentage of women in San Francisco (49%). The percentage of female Board appointees declined 15% from the last gender analysis in 2015. Women make up 41% of Board appointees in 2017, whereas women were 48% of Board members in 2015. A greater number of Boards were included this year than in 2015, which may contribute to the stark difference from the previous report. This dip represents a departure from the previous trend of increasing women's representation on Boards.

Figure 6: 10-Year Comparison of Women's Representation on Commissions and Boards





10% 20% 30% 40% 50% 60% 70% 80% 90% 100%

The next two charts illustrate the Commissions and Boards with the highest and lowest percentage of female appointees in 2017. Data from the two previous gender analyses for these Commissions and Boards is also included for comparison purposes. Of 54 policy bodies with data on gender, roughly one-third (20 Commissions and Boards) have more than 50% representation of women. The greatest women's representation is found on the Commission on the Status of Women and the Children and Families Commission (First 5) at 100%. The Long Term Care Coordinating Council and the Mayor's Disability Council also have some of the highest percentages of women, at 78% and 75%, respectively. However, the latter two policy bodies are not included in the chart due to la