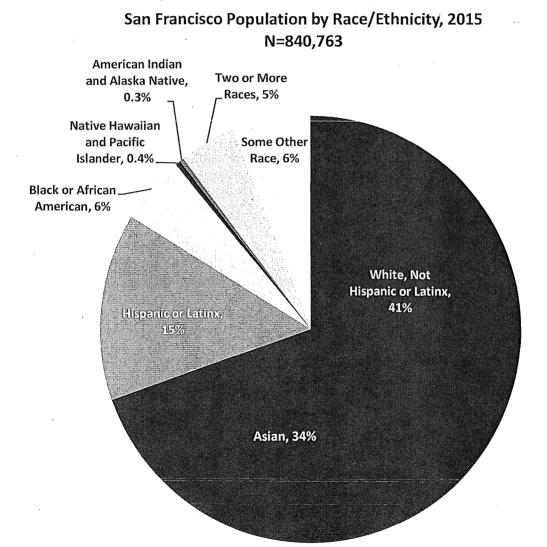

nted by those cities, the San Francisco case is much simpler. All members of Commissioner and Boards are appointed either by the San Francisco Mayor or the San Francisco County Board of Supervisors which functions as a city council...

## III. San Francisco Population Demographics

An estimated 49% of the population in San Francisco are women and approximately 60% of residents identify as a race or ethnicity other than White. Four in ten San Franciscans are White, one-third are Asian, 15% are Hispanic or Latinx, and 6% are Black or African American.

The racial and ethnic breakdown of San Francisco's population is shown in the chart below. Note that the percentages do not add up to 100% since individuals may be counted more than once.

Figure 1: San Francisco Population by Race/Ethnicity



Source: 2011-2015 American Community Survey 5-Year Estimates.

A more nuanced view of San Francisco's population can be seen in the chart below, which shows race and ethnicity by gender. Most racial and ethnic groups have a similar representation of men and women in San Francisco, though there are about 15% more White men than women (22% vs. 19%) and 12% more Asian women than men (18% vs. 16%). Overall, 29% of San Franciscans are men of color and 31% are women of color.

Figure 2: San Francisco Population by Race/Ethnicity and Gender



Source: 2011-2015 American Community Survey 5-Year Estimates.

The U.S. Census and American Community Survey do not count the number of individuals who identify as lesbian, gay, bisexual, or transgender (LGBT). However, there are several reputable data so