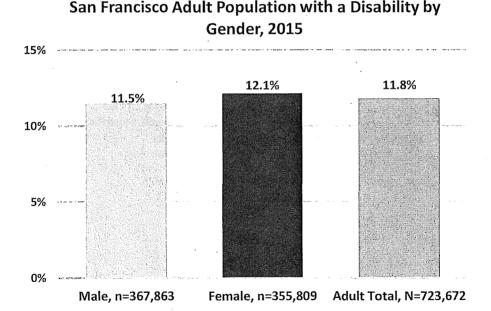

of all households. In addition, the Williams Institute at the University of California Los Angeles estimates that 4.6% of Californians identify as LGBT, which is similar across gender (4.6% of males vs. 4.5% of females). The Williams Institute also reported that roughly 92,000 adults ages 18-70 in California, or 0.35% of the population, are transgender. These sources suggest between 5-7% of the San Francisco adult population, or approximately 36,000-50,000 San Franciscans, identify as LGBT.

Women are slightly more likely than men to have one or more disabilities. For women 18 years and older, 12.1% have at least one disability, compared to 11.5% of adult men. Overall, about 12% of adults in San Francisco live with a disability.

Figure 3: San Francisco Adults with a Disability by Gender



Source: 2011-2015 American Community Survey 5-Year Estimates.

Adult Total, N=727,654

In terms of veterans, according to the U.S. Census, 3.6% of the adult population in San Francisco has served in the military. There is a drastic difference by gender. More than 12 times as many men are veterans, at nearly 7% of adult males, than women, with less than 1%.

Figure 4: Veterans in San Francisco by Gender



Source: 2011-2015 American Community Survey 5-Year Estimates.

Male, n=370,123

## IV. Gender Analysis Findings

On the whole, appointees to Commissions and Boards reflect many aspects of the diversity of San Francisco. Among Commissioners and Board members, nearly half are women, more than 50% are people of color, 17% are LGBT, 11% have a disability, and 13% are veterans. However, Boar