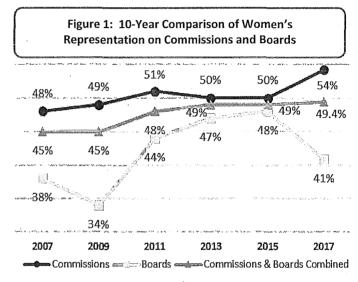

voters of San Francisco enacted a city policy that membership of Commissions and Boards reflect the diversity of the population. As part of this measure, the Department on the Status of Women is required to conduct a biennial gender analysis of Commissions and Boards. Data was collected from 57 policy bodies with a total of 540 members primarily appointed by the Mayor and Board of Supervisors.

#### **Key Findings**

#### Gender

- Women's representation on Commissions and Boards in 2017 is 49%, equal to the female population in San Francisco.
- Since 2007, there has been an overall increase of women on Commissions: women compose 54% of Commissioners in 2017.
- ➤ Women's representation on Boards has declined to 41% this year following a period of steady increases over the past 3 reports.



Sources: Department Survey, Mayor's Office, 311.

#### Race and Ethnicity

- While 60% of San Franciscans are people of color, 53% of appointees are racial and ethnic minorities.
- ➤ Minority representation on Commissions decreased from 60% in 2015 to 57% in 2017.
- Despite a steady increase of people of color on Boards since 2009, minority representation on Boards, at 47%, remains below parity with the population.
- Asian, Latinx/Hispanic, and multiracial individuals are underrepresented on Commissions and Boards.
- ➤ There is a higher representation of White and Black or African American members on policy bodies than in the San Francisco population.



Figure 2: 8-Year Comparison of Minority Representation



#### Race and Ethnicity by Gender

- ➤ In San Francisco, 31% of the populatio