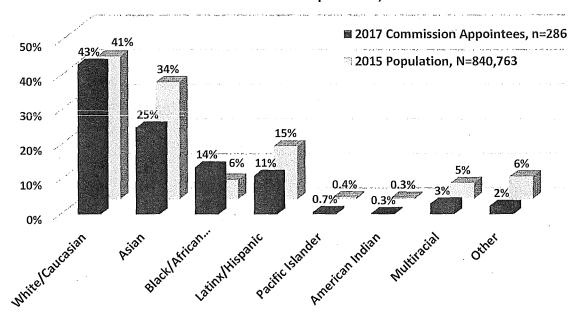

of Minority Representation on San Francisco Commissions and Boards



The racial and ethnic breakdown of Commissioners and Board members as compared to the San Francisco population is presented in the next two charts. There is a greater number of White and Black/African American Commissioners in comparison to the general population, in contrast to individuals identifying as Asian, Latinx/Hispanic, multiracial, and other races who are underrepresented on Commissions. One-quarter of Commissioners are Asian compared to more than one-third of the population. Similarly, 11% of Commissioners are Latinx compared to 15% of the population.

Figure 10: Race/Ethnicity of Commissioners Compared to San Francisco Population

# Race/Ethnicity of Commissioners Compared to San Francisco Population, 2017



A similar pattern emerges for Board appointees. In general, racial and ethnic minorities are underrepresented on Boards, except for the Black/African American population with 16% of Board appointees compared to 6% of the population. White appointees far exceed the White population with more than half of appointees identifying as White compared to about 40% of the population. Meanwhile, there are considerably fewer Board members who identify as Asian, Latinx/Hispanic, multiracial, and other races than in the population. Particularly striking is the underrepresentation of Asians, where 17% of Board members identified as Asian compared to 34% of the population. Additionally, 9% of Board appointees are Latinx compared to 15% of the population.

Figure 11: Race/Ethnicity of Board Members Comp