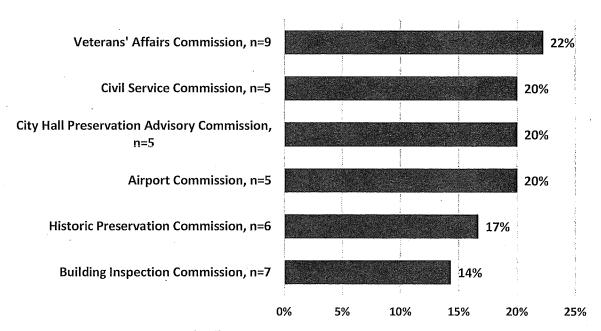

ructure and the Southeast Community Facility Commission both are comprised entirely of people of color. Meanwhile, 86% of Commissioners are minorities on the Juvenile Probation Commission, Immigrant Rights Commission, and Health Commission.

Figure 12: Commissions with Most Minority Appointees

# Commissions with Highest Percentage of Minority Appointees, 2017



Seven Commissions have fewer than 30% minority appointees, with the lowest percentage of minority appointees being found on the Building Inspection Commission at 14% and the Historic Preservation Commission at 17%. The Commissions with the lowest percentage of minority appointees are shown in the chart below.

Figure 13: Commissions with Least Minority Appointees

# Commissions with Lowest Percentage of Minority Appointees, 2017



For the 16 Boards with information on race and ethnicity, nine have at least 50% minority appointees. The Local Homeless Coordinating Board has the greatest percentage of members of color with 86%. The Mental Health Board and the Public Utilities Rate Fairness Board also have a large representation of people of color at 69% and 67%, respectively. Meanwhile, seven Boards have a majority of White members, with the lowest representation of people of color on the Oversight Board at 20% minority members, the War Memorial Board of Trustees at 18% minority members, and the Urban Forestry Council with no members of color.

Figure 14: Minority Representation on Boards

# Percent Minority Appointees on Boards, 2017



#### C. Race/Ethnicity by Gender

Minorities comprise 57% of Commission appointe