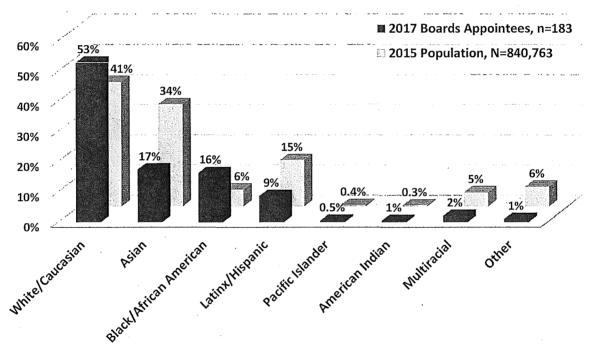

on Boards, except for the Black/African American population with 16% of Board appointees compared to 6% of the population. White appointees far exceed the White population with more than half of appointees identifying as White compared to about 40% of the population. Meanwhile, there are considerably fewer Board members who identify as Asian, Latinx/Hispanic, multiracial, and other races than in the population. Particularly striking is the underrepresentation of Asians, where 17% of Board members identified as Asian compared to 34% of the population. Additionally, 9% of Board appointees are Latinx compared to 15% of the population.

Figure 11: Race/Ethnicity of Board Members Compared to San Francisco Population

# Race/Ethnicity of Board Members Compared to San Francisco Population, 2017



Of the 37 Commissions with information on ethnicity, more than two-thirds (26 Commissions) have at least 50% of appointees identifying as persons of color and more than half (19 Commissions) reach or exceed parity with the nearly 60% minority population. The Commissions with the highest percentage of minority appointees are shown in the chart below. The Commission on Community Investment and Infrastructure and the Southeast Community Facility Commission both are comprised entirely of people of color. Meanwhile, 86% of Commissioners are minorities on the Juvenile Probation Commission, Immigrant Rights Commission, and Health Commission.

Figure 12: Commissions with Most Minority Appointees

# Commissions with Highest Percentage of Minority Appointees, 2017



Seven Commissions have fewer t