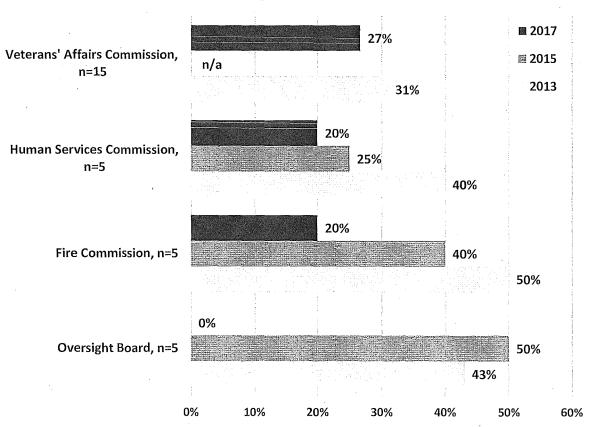

wo policy bodies are not included in the chart due to lack of prior data.

Figure 7: Commissions and Boards with Most Women

# Commissions and Boards with Highest Percentage of Women, 2017 Compared to 2015, 2013



There are 14 Commissions and Boards that have 30% or less women. The lowest percentage is found on the Oversight Board of the Office of Community Investment & Infrastructure where currently none of the five appointees are women. The Urban Forestry Council and the Workforce Investment Board also have some of the lowest percentages of women members at 20% and 26%, respectively, but are not included in the chart below due to lack of prior data.

Figure 8: Commissions and Boards with Least Women

# Commissions and Boards with Lowest Percentage of Women, 2017 Compared to 2015, 2013



#### **B. Ethnicity**

Data on racial and ethnic background were available for 286 Commissioners and 183 Board members. More than half of these appointees identify as people of color. However, representation of people of color on Commissions and Boards falls short of parity with the approximately 60% minority population in San Francisco. In total, 53% of appointees identify as racial and ethnic minorities. The percentage of minority Commissioners decreased from 2015, while the percentage of minority Board members has been steadily increasing since 2009. Yet, communities of color are represented in greater numbers on Commissions, at 57%, than Boards, at 47%, of appointees. Below is the 8-year comparison of minority representation on Commissions and Boards. Data on race and ethnicity were