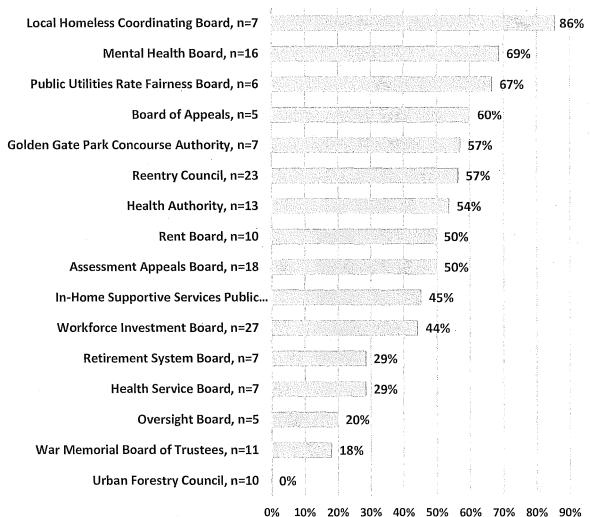

ty Appointees

# Commissions with Lowest Percentage of Minority Appointees, 2017



For the 16 Boards with information on race and ethnicity, nine have at least 50% minority appointees. The Local Homeless Coordinating Board has the greatest percentage of members of color with 86%. The Mental Health Board and the Public Utilities Rate Fairness Board also have a large representation of people of color at 69% and 67%, respectively. Meanwhile, seven Boards have a majority of White members, with the lowest representation of people of color on the Oversight Board at 20% minority members, the War Memorial Board of Trustees at 18% minority members, and the Urban Forestry Council with no members of color.

Figure 14: Minority Representation on Boards

# Percent Minority Appointees on Boards, 2017



#### C. Race/Ethnicity by Gender

Minorities comprise 57% of Commission appointees and 47% of Board appointees. The total percentage of minority appointees on Commissions and Boards in 2017 is 53% compared to about 60% of the population. There are slightly more women of color on Commissions and Boards at 27% than men of color at 26%. Women of color appointees to Commissions reach parity with the population at 31%, while women of color are 19% of Board members, far from parity with the population. Men of color are 26% of appointees to both Commissions and Boards, below the 29% men of color in the San Francisco population.

Figure 15: Women and Men of Color on Commissions and Boards

# Percent Women and Men of Color Appointees to Commissions and Boards, 2017



Sources: Department Survey,