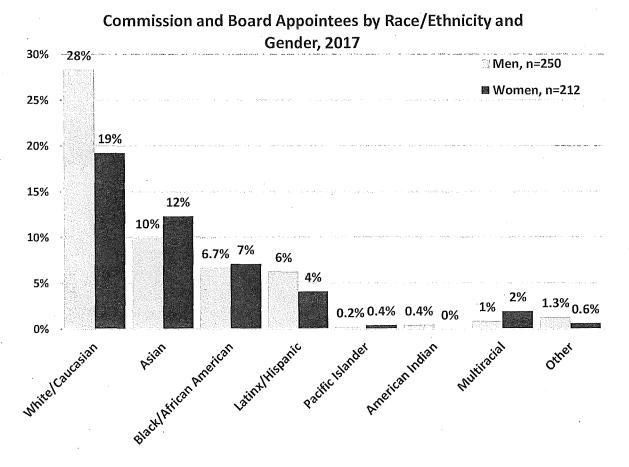

ps on policy bodies is similar to the representation of men and women in minority groups in San Francisco except for the White population. White men represent 22% of San Francisco population, yet 28% of Commission and Board appointees are White men. Meanwhile, White women are at parity with the population at 19%. Women and men of color are underrepresented across all racial and ethnic groups, except for Black/African American appointees. Asian women are 12% of appointees, but 18% of the population. Asian men are 10% of appointees compared to 16% of the population. Latina women are 4% of Commissioners and Board members, yet 7% of the population, while 6% of appointees are Latino men compared to 8% of San Franciscans.

Figure 16: Commission and Board Appointees by Race/Ethnicity and Gender



#### D. Sexual Orientation

While it is challenging to find accurate counts of the number of lesbian, gay, bisexual, and transgender (LGBT) individuals, a combination of sources, noted in the demographics section, suggests between 4.6% and 7% of the San Francisco population is LGBT. Data on sexual orientation and gender identity was available for 240 Commission appointees and 132 Board appointees. Overall, about 17% of appointees to Commissions and Boards are LGBT. There is a large LGBT representation across both Commissioners and Board members. Three Commissioners identified as transgender.

Figure 17: LGBT Commission and Board Appointees



#### E. Disability

An estimated 12% of San Franciscans have a disability. Data on disability was available for 214 Commission appointees and 93 Bo