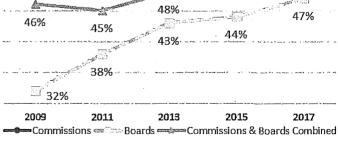

41% this year following a period of steady increases over the past 3 reports.



Sources: Department Survey, Mayor's Office, 311.

#### Race and Ethnicity

- While 60% of San Franciscans are people of color, 53% of appointees are racial and ethnic minorities.
- ➤ Minority representation on Commissions decreased from 60% in 2015 to 57% in 2017.
- Despite a steady increase of people of color on Boards since 2009, minority representation on Boards, at 47%, remains below parity with the population.
- Asian, Latinx/Hispanic, and multiracial individuals are underrepresented on Commissions and Boards.
- ➤ There is a higher representation of White and Black or African American members on policy bodies than in the San Francisco population.



Figure 2: 8-Year Comparison of Minority Representation



#### Race and Ethnicity by Gender

- ➤ In San Francisco, 31% of the population are women of color. Although representation of women of color on Commissions reaches parity with the population, only 19% of Board members are women of color.
- Men of color comprise 26% of both Commissioners and Board members compared to 29% of the San Francisco population.
- > The representation of White men on policy bodies is 28%, exceeding the 22% of the San Francisco population, while White women are at parity with the population at 19%.
- > Underrepresentation of Asian and Latinx/Hispanic individuals exists among both men and women.
  - One-tenth of Commissioners and Board members are Asian men and 12% are Asian women compared to 16% and 18% of the population, respectively.
  - Latinos are 6% of Commiss