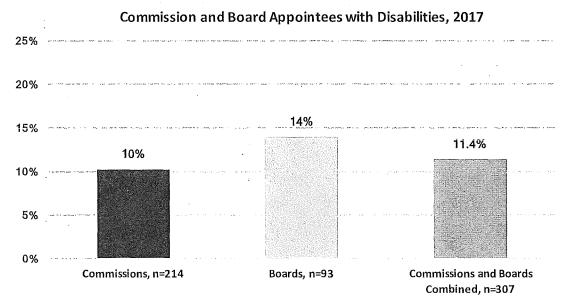

ees and 132 Board appointees. Overall, about 17% of appointees to Commissions and Boards are LGBT. There is a large LGBT representation across both Commissioners and Board members. Three Commissioners identified as transgender.

Figure 17: LGBT Commission and Board Appointees



#### E. Disability

An estimated 12% of San Franciscans have a disability. Data on disability was available for 214 Commission appointees and 93 Board appointees. The percentage of Commission and Board appointees with a disability is 11.4% and almost reaches parity with the 11.8% of the adult population in San Francisco that has a disability. There is a much greater representation of people with a disability on Boards at 14% than on Commissions at 10%.

Figure 18: Commission and Board Appointees with Disabilities



#### F. Veterans

Veterans are 3.6% of the adult population in San Francisco. Data on military service was available for 176 Commission appointees and 81 Board appointees. Overall, veterans are well represented on Commissions and Boards with 13% of appointees having served in the military. However, there is a large difference in the representation of veterans on Commissions at 15% compared to Boards at 10%. This is likely due to the 17 members of Veterans Affairs Commission of which all members must be veterans.

Figure 19: Commission and Board Appointees with Military Service



#### G. Policy Bodies by Budget Size

In addition to data on the appointment of women and minorities to Commissions and Boards, this report examines whether the demographic make-up of policy bodies with the larg