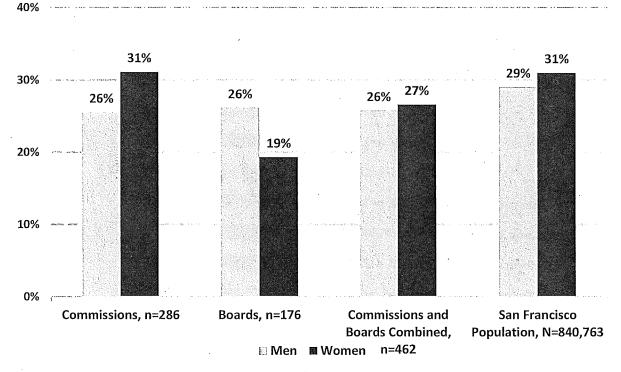

y Appointees on Boards, 2017



#### C. Race/Ethnicity by Gender

Minorities comprise 57% of Commission appointees and 47% of Board appointees. The total percentage of minority appointees on Commissions and Boards in 2017 is 53% compared to about 60% of the population. There are slightly more women of color on Commissions and Boards at 27% than men of color at 26%. Women of color appointees to Commissions reach parity with the population at 31%, while women of color are 19% of Board members, far from parity with the population. Men of color are 26% of appointees to both Commissions and Boards, below the 29% men of color in the San Francisco population.

Figure 15: Women and Men of Color on Commissions and Boards

# Percent Women and Men of Color Appointees to Commissions and Boards, 2017



Sources: Department Survey, Mayor's Office, 311, 2011-2015 American Community Survey 5-Year Estimates.

The next chart illustrates appointees' race and ethnicity by gender. The gender distribution in most racial and ethnic groups on policy bodies is similar to the representation of men and women in minority groups in San Francisco except for the White population. White men represent 22% of San Francisco population, yet 28% of Commission and Board appointees are White men. Meanwhile, White women are at parity with the population at 19%. Women and men of color are underrepresented across all racial and ethnic groups, except for Black/African American appointees. Asian women are 12% of appointees, but 18% of the population. Asian men are 10% of appointees compared to 16% of the population.