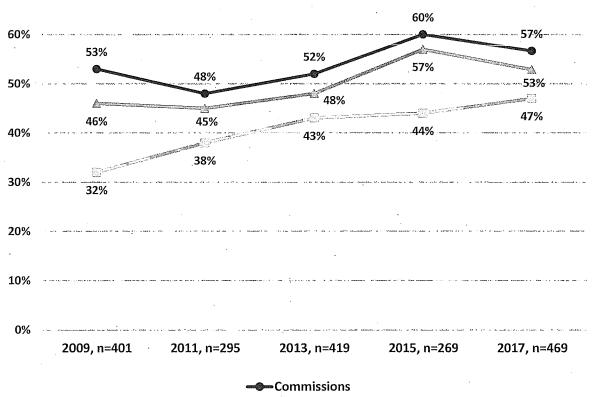

representation of people of color on Commissions and Boards falls short of parity with the approximately 60% minority population in San Francisco. In total, 53% of appointees identify as racial and ethnic minorities. The percentage of minority Commissioners decreased from 2015, while the percentage of minority Board members has been steadily increasing since 2009. Yet, communities of color are represented in greater numbers on Commissions, at 57%, than Boards, at 47%, of appointees. Below is the 8-year comparison of minority representation on Commissions and Boards. Data on race and ethnicity were not collected in 2007.

Figure 9: 8-Year Comparison of Minority Representation on Commissions and Boards

# 8-Year Comparison of Minority Representation on San Francisco Commissions and Boards



The racial and ethnic breakdown of Commissioners and Board members as compared to the San Francisco population is presented in the next two charts. There is a greater number of White and Black/African American Commissioners in comparison to the general population, in contrast to individuals identifying as Asian, Latinx/Hispanic, multiracial, and other races who are underrepresented on Commissions. One-quarter of Commissioners are Asian compared to more than one-third of the population. Similarly, 11% of Commissioners are Latinx compared to 15% of the population.

Figure 10: Race/Ethnicity of Commissioners Compared to San Francisco Population

# Race/Ethnicity of Commissioners Compared to San Francisco Population, 2017



A similar pattern emerges for Board appointees. In general, racial