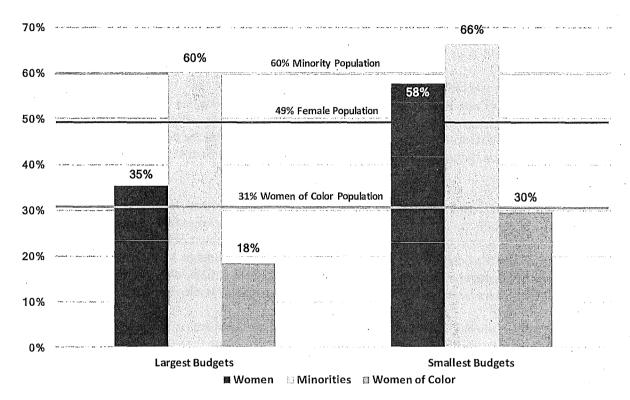

the ten Commissions and Boards with the smallest budgets. Minority representation on the ten largest budgeted policy bodies was slightly greater in 2015 at 62%, while there was a 21% increase of minority representation on the ten smallest budgeted policy bodies from 52% in 2015.

Percentage of women of color on the policy bodies with the smallest budgets is 30% and almost reaches parity with the population in San Francisco. However, women of color are considerably underrepresented on the ten policy bodies with the largest budgets at 18% compared to 31% of the population.

Figure 20: Women, Minorities, and Women of Color on Largest and Smallest Budget Bodies

Percent Women, Minorities and Women of Color on Commissions and

Boards with Largest and Smallest Budgets in Fiscal Year 2017-2018



Sources: Department Survey, Mayor's Office, 311, FY17-18 Annual Appropriation Ordinance, FY17-18 Mayor's Budget Book.

The following two tables present the demographics of the Commissions and Boards overseeing some of the City's largest and smallest budgets.

Of the ten Commissions and Boards that oversee the largest budgets, women make up 35% and women of color are 18% of the appointees. The Commission on Community Investment and Infrastructure is the most diverse with people of color in all appointed seats and women comprising half of the members. The Municipal Transportation Agency (MTA) Board of Directors and Parking Authority Commission has the next largest representation of women with 43%. Four of the ten bodies have less than 30% female appointees. Women of color are near parity o