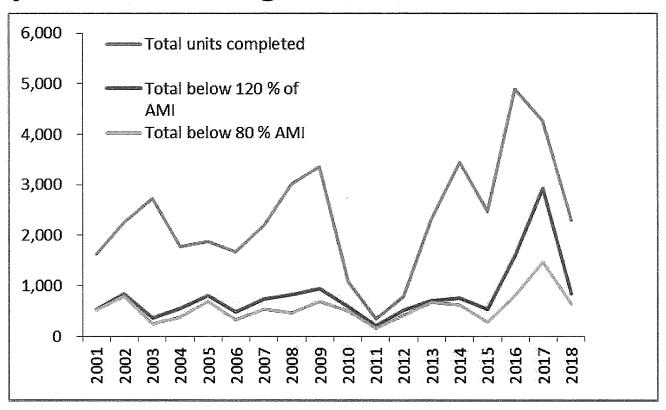

on/ rehabilitation at-risk buildings
  - 106 South Park 24 units
  - 289 9<sup>th</sup> Avenue/ 800 Clement Street 16 units
  - 534 Natoma Street 5 units

#### Affordable Housing: Special Housing

#### FY 2018-19 New Construction Gap Financing

- 735 Davis Street senior housing
- 88 Broadway middle income housing
- Treasure Island veteran's housing

#### Affordable Housing: 2018-2021

#### **New Construction**

- \$503.2 million in funding
  - Recurring Funds: Housing Trust Fund/ Affordable Housing Fund
  - ☐ GO Bonds
  - ERAF, Other
- 3300 new units

#### Affordable Housing: 2018-2020

#### **Site Acquisition**

- \$119.4 million
  - Recurring Funds: Housing Trust Fund/ Affordable Housing Fund
  - □ GO Bonds
  - □ ERAF, Other

#### Housing: Construction

#### **Completed Housing Units**



# Housing: Developer Fees

- □ Inclusionary & Jobs-Housing Linkage
- □ 1/3<sup>rd</sup> of construction/ acquisition funds
- □ Decreased by 50% between 2017 and 2018 from \$100 m to \$50 m
- Decrease in new housing & commercial construction

# Housing: New Recurring Funding

- Housing Trust Fund annual General Fund
- GO Bonds \$310 million
- New GO Bonds Affordable Housing Bond Working Group
- Evaluate options new recurring funds

# Homelessness: Region

- □ > 28,000 in 2017 Point-in-Time Count
- Region population unchanged 2007-2017
- Supportive housing units doubled
  - 10,391 to 20,940

#### Homelessness: San Francisco

- □ 7400 in 2017 Point-in-Time Count
- □ Increase from 6400 in 2007
- □ 40% homeless < one year</p>
- □ 25% homeless in 2017 for 1<sup>st</sup> time

#### Homelessness