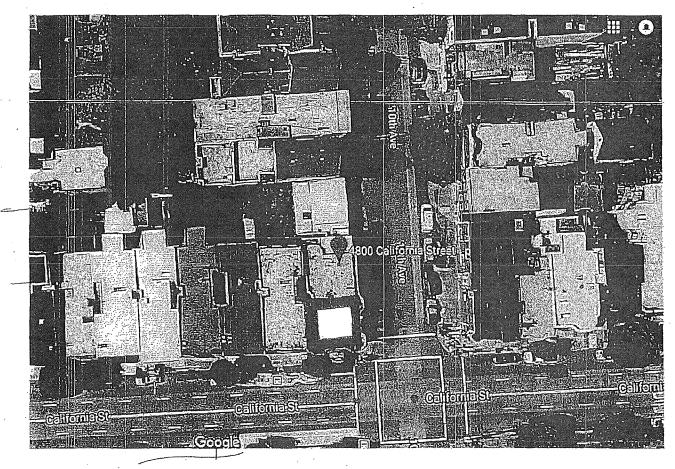

Resolution determining that the transfer of a Type-21 off-sale general beer, wine, and distilled spirits liquor license to Mazen Gaber Gad, doing business as On the Run Market, located at 4800 California Street (District 1), will serve the public convenience or necessity of the City and County of San Francisco, in accordance with California Business and Professions Code, Section 23958.4; and requesting that the California Department of Alcoholic Beverage Control impose conditions on the issuance of the license,

WHEREAS. The Mazen Gaber Gad is seeking the transfer of a Type-21 off-sale general beer, wine, and distilled spirits liquor license to do business as On the Run Market located at 4800 California Street (District 1); and

Subject:

P.C.N. Investigation Regarding:

Mazen Gaber Gad

DBA: ON THE RUN 4800 California Street

San Francisco, CA. 94118-1113

Mazen Gaber Gad on behalf of ON THE RUN, has filed an application with the California Department of Alcoholic Beverage Control seeking a Type 21 (Off–Sale General) license to be located at 4800 California Street (located 10<sup>th</sup> Ave and 11<sup>th</sup> Ave.)