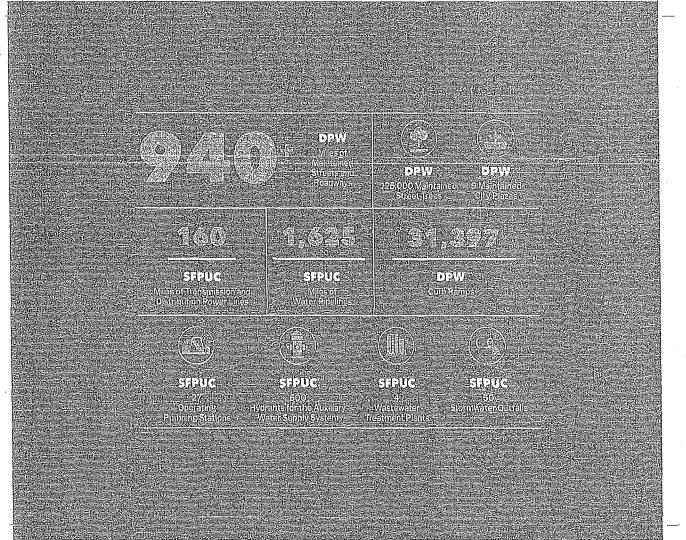

### PROPOSED Capital Plan FY2020-29

# liding Out Entruce

45

# Earthquake Safety

Nearly all of San Francisco's homes, businesses, and essential facilities and infrastructure are located within the very violent and violent shaking intensity hazard areas for a large magnitude earthquake on both the San Andreas and Hayward Faults. Because the risk of a major earthquake is imminent and the potential damage significant, San Francisco is constantly seeking new ways to protect our residents, workers, and buildings from seismic risks. This section first discusses earthquake safety programs for private buildings (the Earthquake Safety Implementation Program) and then programs for public buildings and infrastructure.

# Earthquake Safety Implementation Program

The Earthquake Safety Implementation Program (ESIP) is a comprehensive plan of 50 tasks that grew out of the Community Action Plan for Seismic Safety (CAPSS) to address the Clty's most pressing private building seismic risks in partnership with our communities. Priority ESIP tasks currently underway include the Soft Story Retrofit Program, Tall Building Safety Strategy, and the Private School Earthquake Safety Program.

The mandatory Soft Story Retrofit Program, started in 2013, applies to soft story apartment and condo buildings with five units or more. Nearly 5,000 buildings and over 110,000 residents are affected by this program. Without retrofitting, soft story buildings are vulnerable to collapse in earthquakes. Many studies by FEMA and others show that retrofitting makes a big difference (one in four chance of collapse without retrofitting vs. one in 30 with minimal retrofitting). Through this program, San Francisco is protecting the city's residents and housing stock, which should help mitigate the crisis of postdisaster recovery housing. In addition, the program helps expand the city's housing stock by allowing owners to add an accessory dwelling unit when they retrofit.

In late 2018, San Francisco released the Tall Buildings Safety Strategy and related study to understand and improve the seismic resilience of our buildings A rising priority for ESIP is the Nonductile Concrete Building Retrofit Program, San Francisco estimates that there are approximately 3,300 publicly and privately owned older concrete.

240 feet tall and greater. The study

from establishing recovery-based

safety inspection response.

included 16 recommendations ranging

seismic design standards to developing Administrative Bulletins to clarifying

roles and responsibilities for post-event

San Francisco's private schools are

vital to our communities and play a

role in educating more than 24,000

required to meet the same level of

selsmic safety as public schools. San

selsmic safety evaluations by 2017.

The City is in the process of reading

Evaluation Program is intended to

Francisco passed an ordinance requiring

them, This Private Schools Earthquake

begin a meaningful conversation about

seismic safety in our private schools and

mandatory evaluations that were due

In late 2017 were the first step in the

the evaluation reports.

process. Currently the City is reviewing

children. Since private schools are not

ONESF Building Our Future

buildings built before modern building codes in the city. As a result, some of these buildings have the potential to fail and collapse in an earthquake. The next step for San Francisco is to leverage best engineering practices to develop a screening and evaluation program to identify the most vulnerable buildings and develop a scismic retrofit program.