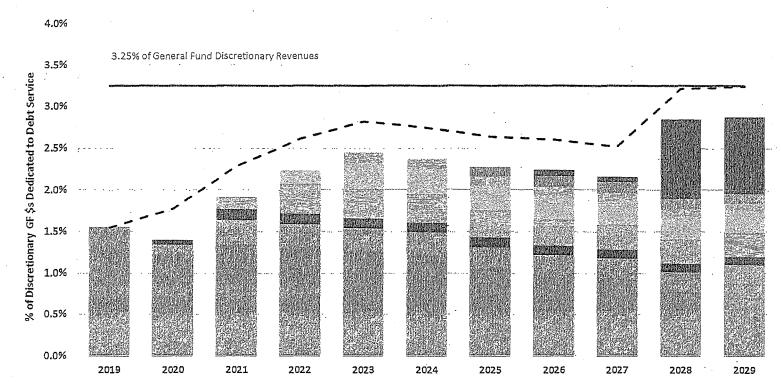

WHEREAS, In developing the capital plan staff considered numerous policy questions including, among other matters, how to (i) manage needed capital expenditure requirements with limited annual discretionary funds; (ii) manage the scheduling of future General Obligation bonds to address citywide capital needs without increasing the property tax rate beyond Fiscal Year 2006 levels; and (iii) deliver priority capital projects without increasing the percentage of the General Fund spent on debt service; and

Even with this record level of investment, the Proposed Plan defers five billion dollars in identified capital needs for General Fund departments. Assuming continued seven percent annual growth in the Pay-As-You-Go Program, the state of good repair needs for those departments is not fully funded until FY2027. We must continue to invest in our infrastructure to contain costs and deliver the quality of life that our residents, workers, and visitors deserve.