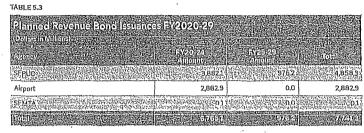

PROPOSED Capital Plan FY2020-29

TABLE 1.1

| WDFC 14                                                                                |                   | •         |              |
|----------------------------------------------------------------------------------------|-------------------|-----------|--------------|
| Capital Plan Summary In.<br>Five-Year Intervals<br>Pollar In Milan I<br>BY SERVICE AND | FY20524           | (1725;22) | Plan Total - |
| Public Safety                                                                          | 789               | 843       | 1,632        |
| Health and Human Services                                                              | i 493.            | 123       | 616          |
| Infrastructure & Streets                                                               | 6,334             | 3,306     | 9,640        |
| Recreation Culture, and Education                                                      | 1,610             | 493       | 2103)        |
| Economic & Neighborhood Development                                                    | 4,029             | 2,923     | 6,952        |
| Transportation                                                                         | с: <u>13</u> ,703 | 3,962     | 17,665       |
| General Government                                                                     | 162               | 162       | 324          |
| TOTAL                                                                                  | 27,121            | 11,812    | . 38,933     |
|                                                                                        |                   |           |              |

| CWDEPARIMENTENDE         |         |                 |        |
|--------------------------|---------|-----------------|--------|
| General Fund Departments | · 2,702 | 2,362           | 5,064  |
| Enterprise Departments   | 14,944  | 5,308           | 20,251 |
| City & County Subtotal   | 17,646  | 7,659           | 25,315 |
| External Agencies        | 9.475   | <14143<br>(143) | 13618  |
| TOTAL                    | 27,121  | 11,812          | 38,933 |