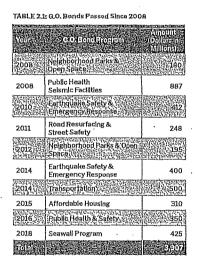

San Francisco's enterprise departments; and (4) yearover-year growth to keep existing City assets in a state of good repair.

The planned growth reflects confidence In the City's capacity to administer capital projects and programs in a responsible, transparent manner using best practices in financial management. Such practices include establishing constraints around each funding program to promote long-term viability, listing what is unfunded or deferred, and establishing funding principles, among others. It also recognizes San Francisco's appreciation for the long-term benefits of investing in public infrastructure.

PROPOSED Capital Plan FY2020-29

San Francisco's voters have approved nearly \$4 billion in G.O. Bonds since 2008, more than the previous 50 years of G.O. Bonds combined.





ONIESF



# Policies, Principles, and Goals

The FY2020-29 Capital Plan retains many of the policles set in prior years to ensure good stewardship of public funds and assets. These include the application of funding principles, restrictions around Issuing debt, and setting funding targets for priority programs. The Plan's policies govern the level and distribution of funds that feed into the Plan while the funding principles show how the funds will be prioritized.

## Policies

### Pay-Go Program Policies

The Capital Plan recommends a funding level in line with the previous Plan: \$157.2 million in Pay-As-You-Go (Pay-Go) in FY2020, escalated by 7% annually thereafter.

### TABLE 2.2

| PaysGo Program Funding, Contraction (Page 1997)