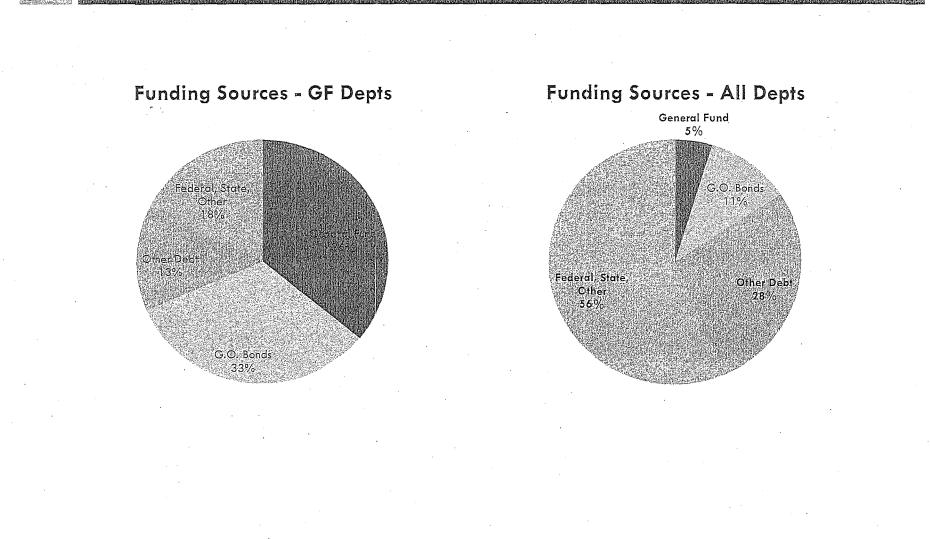

| CWDEPARIMENTENDE         |         |                 |        |
|--------------------------|---------|-----------------|--------|
| General Fund Departments | · 2,702 | 2,362           | 5,064  |
| Enterprise Departments   | 14,944  | 5,308           | 20,251 |
| City & County Subtotal   | 17,646  | 7,659           | 25,315 |
| External Agencies        | 9.475   | <14143<br>(143) | 13618  |
| TOTAL                    | 27,121  | 11,812          | 38,933 |