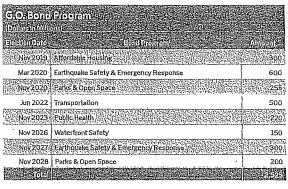

WHEREAS, The Office of the Controller issued an update to the City's General Obligation Bond Projections on April 1, 2019 identifying an additional \$200 million of available

Mayor Breed BOARD OF SUPERVISORS capacity within the fiscal year 2006 tax rate constraint for the Fiscal Years 2020-2029 period, increasing the total from \$2.525 billion to \$2.725 billion; be it

FURTHER RESOLVED, That this Board amends the Capital Plan to modify the General Obligation Bond Program to pull \$28.5 million from the 2027 ESER bond into the 2020 ESER bond to meet these urgent needs; and, be it

FURTHER RESOLVED, That this Board amends the Capital Plan to modify the EFWS funding descriptions, the Public Safety financial table, and the Fire Department financial table to reflect a total of \$140 million dedicated in the 2020 ESER bond to build the Emergency Firefighting Water System on the west side of San Francisco; and, be it