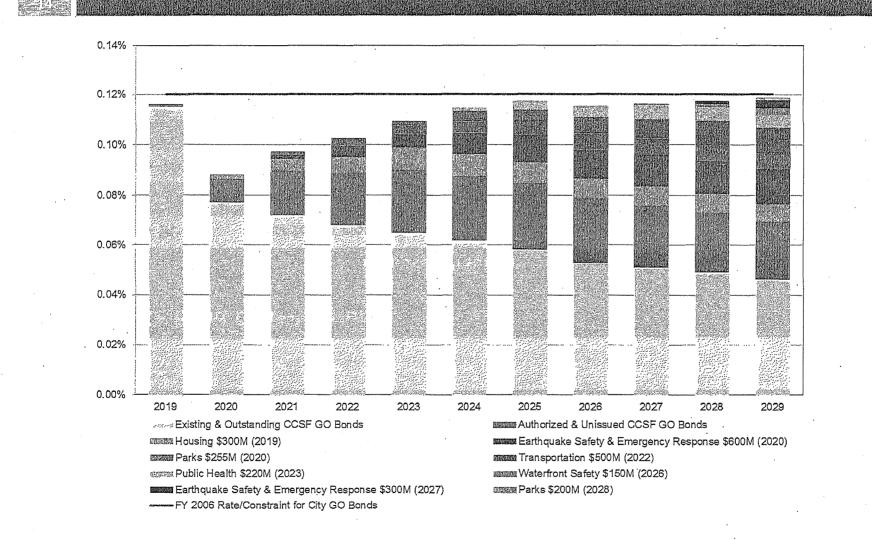

WHEREAS, In developing the capital plan staff considered numerous policy questions including, among other matters, how to (i) manage needed capital expenditure requirements with limited annual discretionary funds; (ii) manage the scheduling of future General Obligation bonds to address citywide capital needs without increasing the property tax rate beyond Fiscal Year 2006 levels; and (iii) deliver priority capital projects without increasing the percentage of the General Fund spent on debt service; and

WHEREAS, The Office of the Controller issued an update to the City's General Obligation Bond Projections on April 1, 2019 identifying an additional \$200 million of available

Mayor Breed BOARD OF SUPERVISORS capacity within the fiscal year 2006 tax rate constraint for the Fiscal Years 2020-2029 period, increasing the total from \$2.525 billion to \$2.725 billion; be it