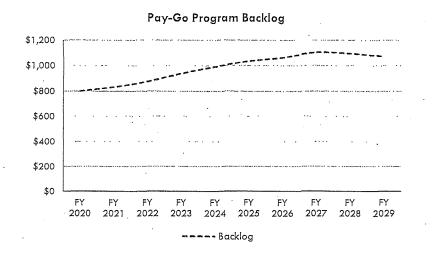

Even with this record level of investment, the Proposed Plan defers five billion dollars in identified capital needs for General Fund departments. Assuming continued seven percent annual growth in the Pay-As-You-Go Program, the state of good repair needs for those departments is not fully funded until FY2027. We must continue to invest in our infrastructure to contain costs and deliver the quality of life that our residents, workers, and visitors deserve.