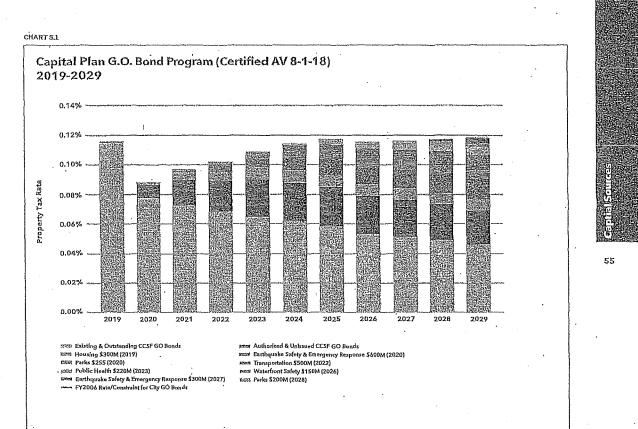

.O. Bond schedule around the notion of rotating bond programs across areas of capital need, although the City's debt capacity, election schedules, and capital needs also inform these levels. This approach was established in the original Capital Plan and has been maintained ever since. Priority areas of need for capital improvements include Earthquake Safety & Emergency Response, Parks & Open Space, Transportation, and Public Health; however, the Plan occasionally recommends bonds outside these categories if there is a demonstrated capital need that the City would otherwise not be able to afford. Table 5.1 lays out the planned G.O. Bond schedule for upcoming elections.

**Chart 5.1** Illustrates the impact on the local tax rate of issued, expected, and planned G.O. Bond debt, The red line



ONESF Building Our Future



represents the property tax limit policy established in 2006 that sets the annual level of bond debt repayment. The space between the red line and the bars on the chart Illustrates the projected capacity for bond debt for each year. This capacity is largely driven by changes in assessed value and associated property tax revenues within the City. The recent economic boom has increased assessed value growth over the past several years, but there is an expectation that this will level off when the economy turns.

#### **Certificates of Participation**

Certificates of Participation (COPs) are backed by a physical asset in the City's capital portfolio, and repayments are appropriated each year repaid from the City's General Fund or revenue that would otherwise fl