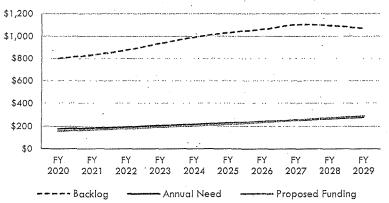

Even with this record level of investment, the Proposed Plan defers five billion dollars in identified capital needs for General Fund departments. Assuming continued seven percent annual growth in the Pay-As-You-Go Program, the state of good repair needs for those departments is not fully funded until FY2027. We must continue to invest in our infrastructure to contain costs and deliver the quality of life that our residents, workers, and visitors deserve.