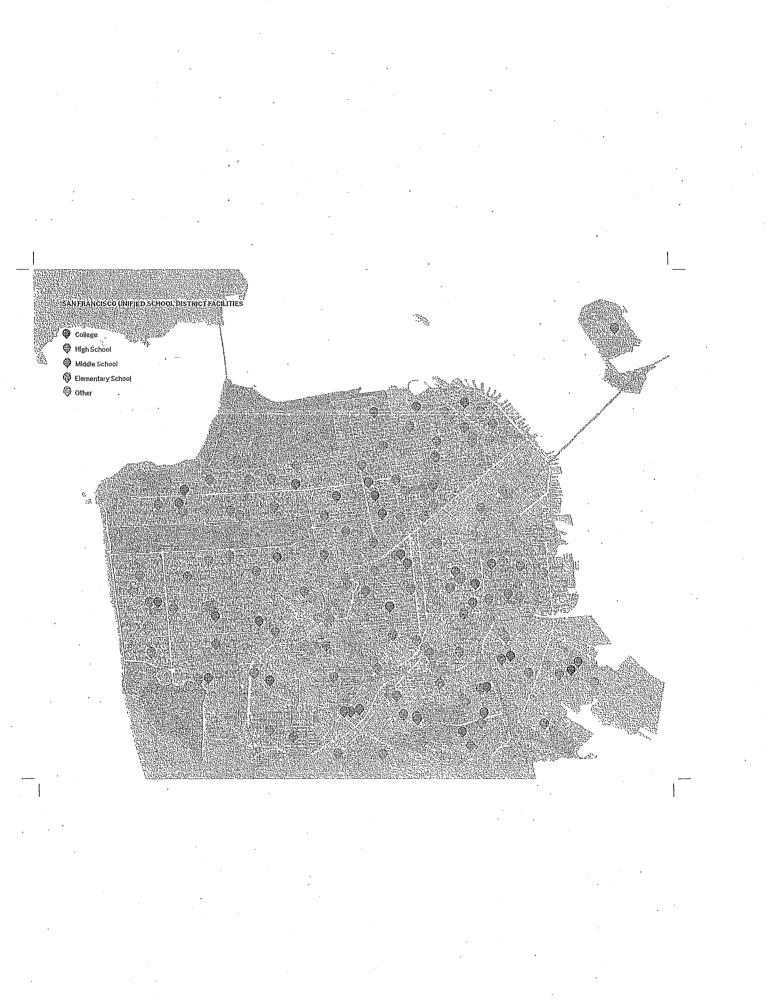

ies, as well<br>as future capital plans.                                                                                                           |
| SFUSD — Ruth Asawa School of the<br>Arts at 135 Van Ness | The 2016 SFUSD G.O. Bond allocates \$100 million for the Ruth Asawa School of the Arts/Art Institute project at 135 Van Ness. With support<br>from the Baker St. Foundation, SFUSD partnered with IDEO to develop and refine the programming model for the Art Institute. SFUSD is<br>designing a series of prototype programs for implementation in the 20/21 academic year to gauge demand for Art Institute program<br>offerings. In the Intering, SFUSD will funch a capital campaign for the project leveraging G.O. Bond resources with private philanthropy. |



Aerial View of San Francisco

ONEGF



63,614 State 66,490 69,421 75,547 Need 390

| съ | EN | nı, | ٧G | Ъſ | ٨  | .1 |
|----|----|-----|----|----|----|----|
| SP | EN | υII | vG | rL | Aľ | N. |

Distric

| SPENDING PLAN                                    | •      |         |           |        |        |            |           | DEFERRED  |
|--------------------------------------------------|--------|---------|-----------|--------|--------|------------|-----------|-----------|
| State of Good Repair Renewal - Proposed Uses 21. | 30,173 | 31,507  | 13133,125 | 37,238 | 36,022 | 10 221,586 | 389,652   | 1958,759  |
| ADA Improvements                                 | 600    | 600     | 600       | 600    | 600    | 3,000      | 6,000     | -         |
| Enhancements                                     | 17,150 | 260,000 | 5,