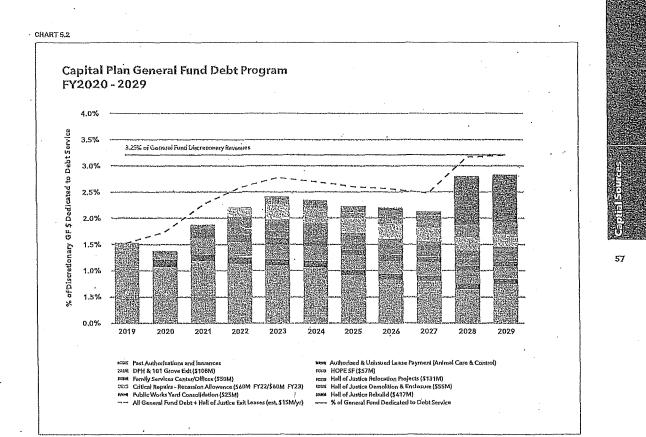

he event of a downturn and associatedimpact to the Pay-Go Program.

Chart 5.2 shows the planned COP Program against the policy constraint for General Fund debt not to exceed 3.25% of General Fund Discretionary Revenue, represented by the red horizontal line. The black line depicts the annual lease costs related to the Hall of Justice Administrative Exit efforts approved in 2018, which are also counted against this Program's constraint.

The bottom portions of the columns represent debt service commitments for previously issued and authorized but unissued COPs, including the debt issued for the Moscone Center, the War Memorial Veterans Building, and the Animal Care & Control Shelter replacement. New obligations are represented in discrete colors, beginning in FY2020. As with the G.O. Bond



ONESE Building Our Future

City Hall

58



#### PROPOSED Capital Plan FY2020-29 ·



Program, all amounts attributed to future COP-funded programs are estimates and may need to be adjusted in future plans to account for new federal and state laws, programmatic changes, site acquisition, alternate delivery methods, changing rates of construction cost escalation, and/or newly emerged City needs.

#### **Revenue Bonds**

Revenue bonds are a type of debt that is repaid from revenues generated by projects that the debt was used to finance. Revenue bonds are typically used by the City's enterprise departments (SFMTA, Port, SFPUC, and SFO), which generate their own

revenues from fees paid by users of services provided by those agencies. This type of debt is repaid solely by users of those pro