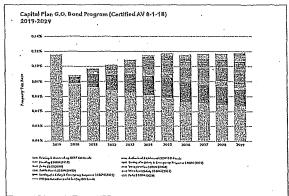

The Plan captures over \$20 billion in Enterprise department capital investments during the next 10 years.

Major projects Identified in the last Plan such as the Seawall, Central Subway, the Transbay Transit Center, Pier 70, and SFO terminal Improvements, are proceeding. Additional Enterprise department needs have arisen, most notably the need to build adequate facilities to support our growing transit fleet. 
 TABLE 1.4

 P[anned] Revenue Bond Issuances FY2020-29

 (Colls an Indices)

 1 (Colls an Indices)

 PCC

 456

 1,253

 Airport

 4,363

 SEMUA

 04011

 04013

 04013

 10401

Enterprise departments appear in this Plan's G.O. Bond Program. The SFMTA passed a \$500 million Transportation G.O. Bond in 2014, and the Seawall won approval for a \$425 million G.O. Bond in 2018. The next Transportation G.O. Bond is here planned for 2022.