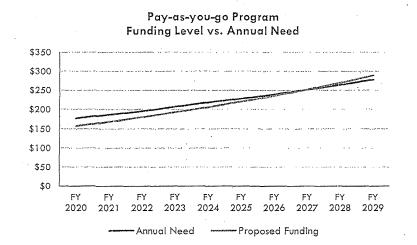

Even with this record level of investment, the Proposed Plan defers five billion dollars in identified capital needs for General Fund departments. Assuming continued seven percent annual growth in the Pay-As-You-Go Program, the state of good repair needs for those departments is not fully funded until FY2027. We must continue to invest in our infrastructure to contain costs and deliver the quality of life that our residents, workers, and visitors deserve.