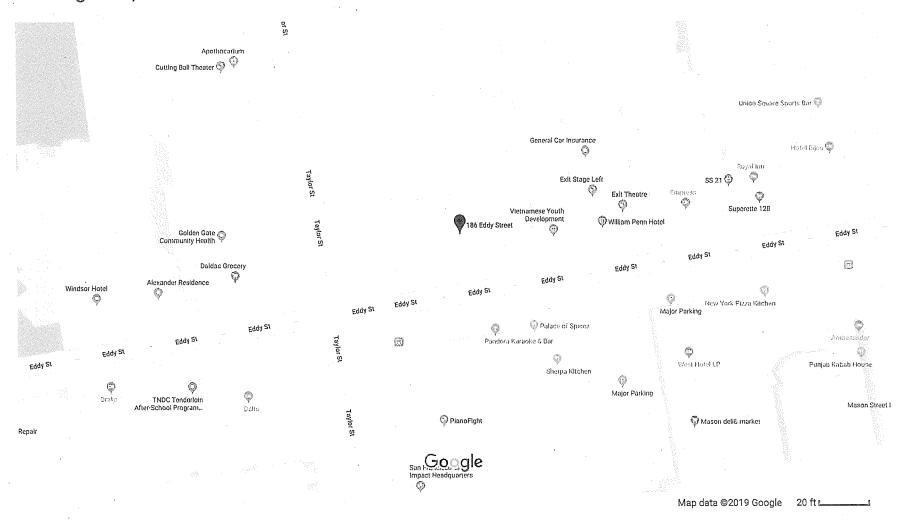

## Google Maps 186 Eddy St

P.C.N. Investigation Regarding:

Dalda's Inc.

DBA: Dalda's Market

186 Eddy St.

San Francisco, CA. 94102

Dalda's Inc, on behalf of Dalda's Market, has filed an application with the California Department of Alcoholic Beverage Control seeking a Type 21 (Off—Sale General) license to be located at 186 Eddy St. (located between Taylor St. and Mason St.)