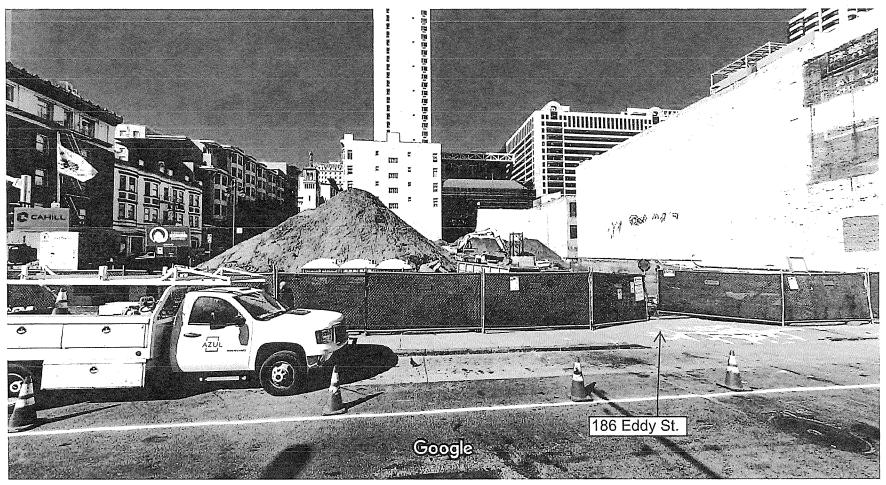

## Google Maps 186 Eddy St

P.C.N. Investigation Regarding:

Dalda's Inc.

DBA: Dalda's Market

186 Eddy St.

San Francisco, CA. 94102

Dalda's Inc, on behalf of Dalda's Market, has filed an application with the California Department of Alcoholic Beverage Control seeking a Type 21 (Off—Sale General) license to be located at 186 Eddy St. (located between Taylor St. and Mason St.)