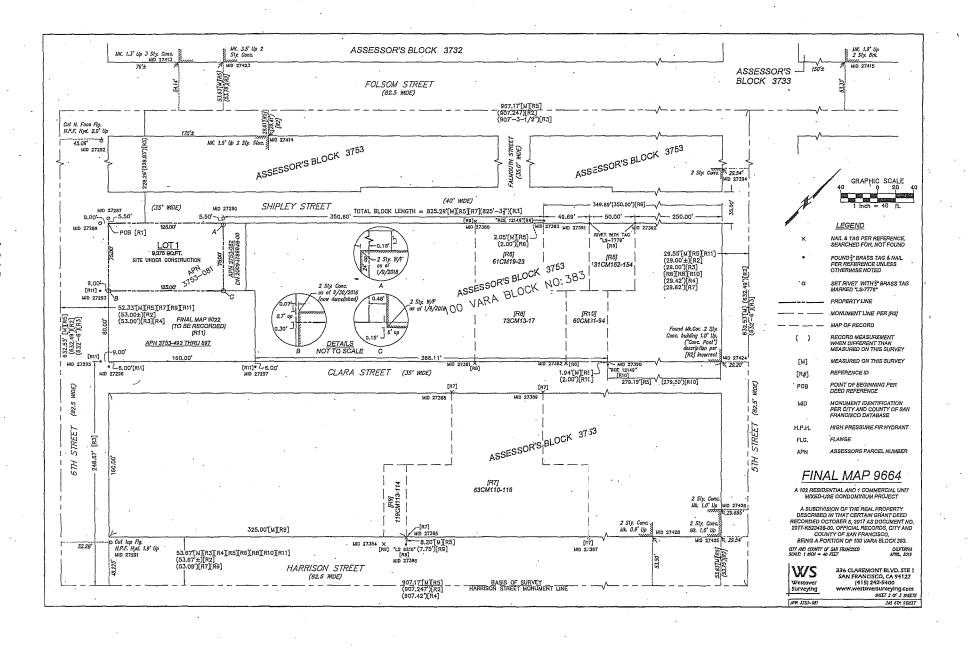

[Final Map 9664 - 345-6th Street]

Motion approving Final Map 9664, a 102 residential and one commercial unit, mixed-use condominium project, located at 345-6th Street, being a subdivision of Assessor's Parcel Block No. 3753, Lot No. 081; and adopting findings pursuant to the General Plan, and the eight priority policies of Planning Code, Section 101.1.

MOVED, That the certain map entitled "FINAL MAP 9664", a 102 residential and one commercial unit, mixed-use condominium project, located at 345-6th Street, being a subdivision of Assessor's Parcel Block No. 3753, Lot No. 081, comprising 3 sheets, approved April 29, 2019, by Department of Public Works Order No. 201099 is hereby approved and said map is adopted as an Official Final Map 9664; and, be it

# CITY AND COUNTY OF SAN FRANCISCO SAN FRANCISCO PUBLIC WORKS

APPROVING FINAL MAP 9664, 345 6<sup>TH</sup> STREET, A 102 RESIDENTIAL AND 1 COMMERCIAL UNIT MIXED USE CONDOMINIUM PROJECT, BEING A SUBDIVISION OF LOT 081 IN ASSESSORS BLOCK NO. 3753 (OR ASSESSORS PARCEL NUMBER 3753-081). [SEE MAP]

# **TENTATIVE MAP DECISION**

Date: April 19, 2018

Department of City Planning 1650 Mission Street, Suite 400 San Francisco, CA 94103

|                 | ID:9664                                 |                                  | •                 |
|-----------------|-----------------------------------------|----------------------------------|-------------------|
| Project Ty      | pe:102 Residential Ur<br>Use New Condom | nits and 1 Comm<br>inium Project | ercial Unit Mixed |
| Address#        | StreetName                              | Block                            | Lot               |
| 345             | 06TH ST                                 | 3753                             | 081               |
| Tentative Map I | Referral                                |                                  |                   |