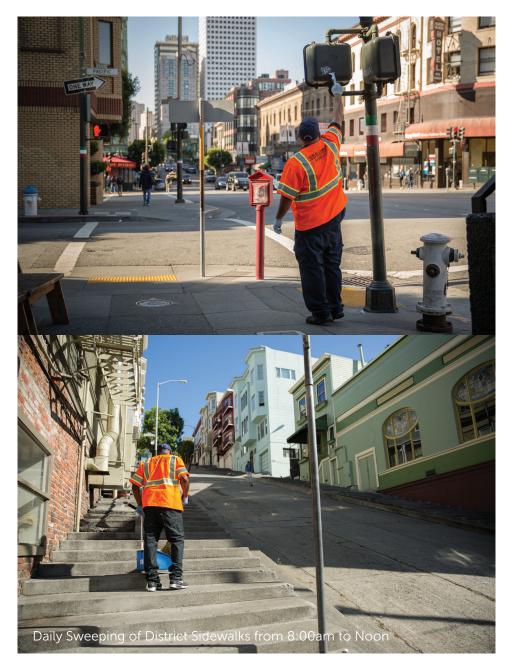

## TOP OF BROADWAY CBD STAFF

Marco Li Mandri Executive Director Dominic Li Mandri District Manager Shirley Zawadzki Financial Manager

dumping in-district continue to decrease, down an additional 20% this year on top of last year's 52% recorded decrease; however, reports of graffiti and human/animal waste incidents in-district are up, exemplifying the need for constant sidewalk servicing as the circumstances of our local public rights-of-way vary from day-to-day, week-to-week. All in all, Committee members recognize clearly the correlation between routine sidewalk servicing and the district's economic vitality, and as such, have steered the CBD to provide daily sidewalk services in an effort to maintain the integrity of our historic commercial district.

Some highlights of this past year's maintenance and safety services include:

- Provided sidewalk maintenance services 363 days out of the year, collecting and removing approximately 9,075 lbs. of litter from the gutters and public rights-of-way.
- Removed 1,215 incidences of graffiti from the public rights-of-way, a modest 13% increase from last fiscal year.
- Removed 662 incidences of Human/Animal Waste in-district, a noted 14% increase from last fiscal year.
- Reported and facilitated the