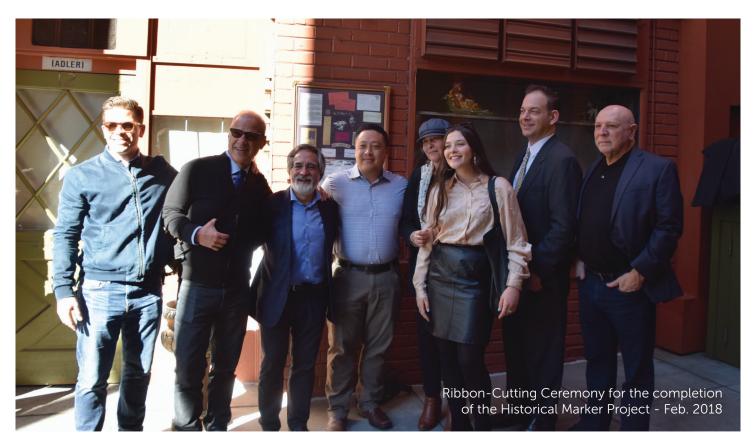

Also introduced to Broadway this past Spring was a new custom LED art installation suspended over the base of the Peter Macchiarini Steps at Broadway/Kearny St dubbed "Shimmer" by design firm Symmetry Labs. The ToBCBD commissioned Symmetry Labs to design a lighting installation that would both illuminate the dimmed Broadway turnoff and activate the space through dynamic, programmable lighting effects. After showing off Shimmer's synchronized functionality at last April's ribbon-cutting ceremony, the ToBCBD is looking forward to expanding our inventory of lighting

designs and patterns to display across Shimmer seasonally or by event in the coming weeks and months so be sure to keep an eye out for new effects the next time you're around Broadway!

Finally, in response to prominent community support in extending district services to cover the Greater North Beach area, the ToBCBD Expansion Task Force has been methodically working to identify and engage with key stakeholders we believe would be instrumental in driving a legitimate effort to expand the CBD boundary to include territories North, East & South of the current district footprint. Although initial stakeholder interest in these areas appear strong and apt for investigation, the Expansion Task Force understands more work needs to be done to alleviate the concerns of certain community leaders and is re-iterating its commitment to facilitating neighborhood consensus over controversy with regards to any investigation of the North Beach area.