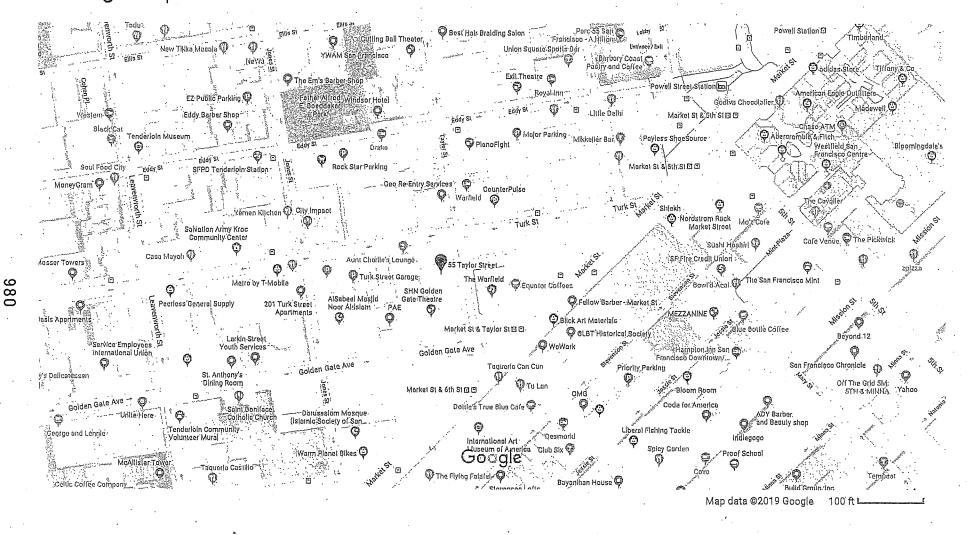

It should be noted that on May16, 2019 the applicant had not signed the above listed recommended conditions.

Google Maps 55 Taylor St

#### 60 Tay' 't - Google Maps

## Google Maps 60 Taylor St

1 Crown Lock & Hardware

Coopla

San Francisco, California Google

### Street View - Oct 2017

Image capture: Oct 2017 © 2019 Google

Page 1 of 2