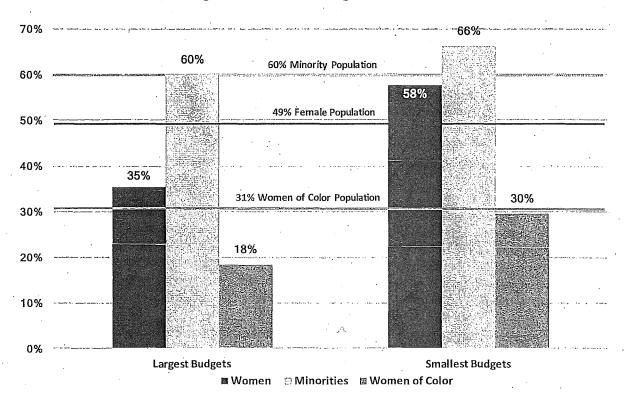

the ten Commissions and Boards with the smallest budgets. Minority representation on the ten largest budgeted policy bodies was slightly greater in 2015 at 62%, while there was a 21% increase of minority representation on the ten smallest budgeted policy bodies from 52% in 2015.

Percentage of women of color on the policy bodies with the smallest budgets is 30% and almost reaches parity with the population in San Francisco. However, women of color are considerably underrepresented on the ten policy bodies with the largest budgets at 18% compared to 31% of the population.

Figure 20: Women, Minorities, and Women of Color on Largest and Smallest Budget Bodies

Percent Women, Minorities and Women of Color on Commissions and

Boards with Largest and Smallest Budgets in Fiscal Year 2017-2018



Sources: Department Survey, Mayor's Office, 311, FY17-18 Annual Appropriation Ordinance, FY17-18 Mayor's Budget Book.

The following two tables present the demographics of the Commissions and Boards overseeing some of the City's largest and smallest budgets.

Of the ten Commissions and Boards that oversee the largest budgets, women make up 35% and women of color are 18% of the appointees. The Commission on Community Investment and Infrastructure is the most diverse with people of color in all appointed seats and women comprising half of the members. The Municipal Transportation Agency (MTA) Board of Directors and Parking Authority Commission has the next largest representation of women with 43%. Four of the ten bodies have less than 30% female appointees. Women of color are near parity o