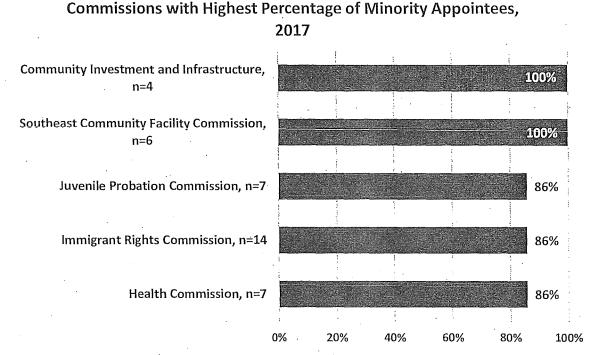

f the population.

Figure 11: Race/Ethnicity of Board Members Compared to San Francisco Population



Of the 37 Commissions with information on ethnicity, more than two-thirds (26 Commissions) have at least 50% of appointees identifying as persons of color and more than half (19 Commissions) reach or exceed parity with the nearly 60% minority population. The Commissions with the highest percentage of minority appointees are shown in the chart below. The Commission on Community Investment and Infrastructure and the Southeast Community Facility Commission both are comprised entirely of people of color. Meanwhile, 86% of Commissioners are minorities on the Juvenile Probation Commission, Immigrant Rights Commission, and Health Commission.

Figure 12: Commissions with Most Minority Appointees



Seven Commissions have fewer than 30% minority appointees, with the lowest percentage of minority appointees being found on the Building Inspection Commission at 14% and the Historic Preservation Commission at 17%. The Commissions with the lowest percentage of minority appointees are shown in the chart below.

Figure 13: Commissions with Least Minority Appointees

# Commissions with Lowest Percentage of Minority Appointees, 2017



For the 16 Boards with information on race and ethnicity, nine have at least 50% minority appointees. The Local Homeless Coordinating Board has the greatest percentage of members of color with 86%. The Mental Health Board and the Public Utilities Rate Fairness Board also have a large representation of people of color at 69% and 67%, respectively. Meanwhile, se