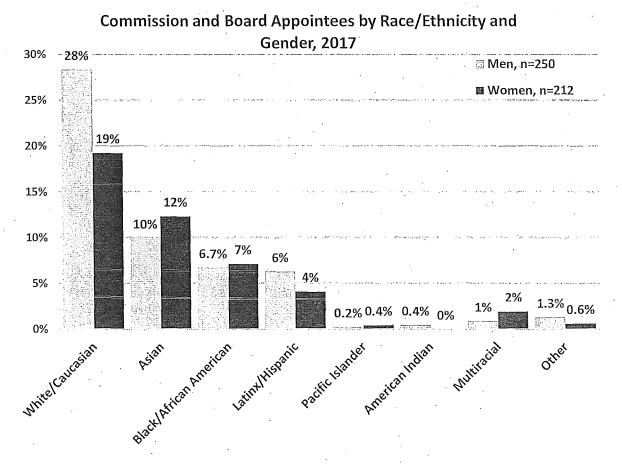

ps on policy bodies is similar to the representation of men and women in minority groups in San Francisco except for the White population. White men represent 22% of San Francisco population, yet 28% of Commission and Board appointees are White men. Meanwhile, White women are at parity with the population at 19%. Women and men of color are underrepresented across all racial and ethnic groups, except for Black/African American appointees. Asian women are 12% of appointees, but 18% of the population. Asian men are 10% of appointees compared to 16% of the population. Latina women are 4% of Commissioners and Board members, yet 7% of the population, while 6% of appointees are Latino men compared to 8% of San Franciscans.

Figure 16: Commission and Board Appointees by Race/Ethnicity and Gender



### D. Sexual Orientation

While it is challenging to find accurate counts of the number of lesbian, gay, bisexual, and transgender (LGBT) individuals, a combination of sources, noted in the demographics section, suggests between 4.6% and 7% of the San Francisco population is LGBT. Data on sexual orientation and gender identity was available for 240 Commission appointees and 132 Board appointees. Overall, about 17% of appointees to Commissions and Boards are LGBT. There is a large LGBT representation across both Commissioners and Board members. Three Commissioners identified as transgender.

Figure 17: LGBT Commission and Board Appointees



## E. Disability

An estimated 12% of San Franciscans have a disability. Data on disability was available for 214 Commission appointees and 93 Board