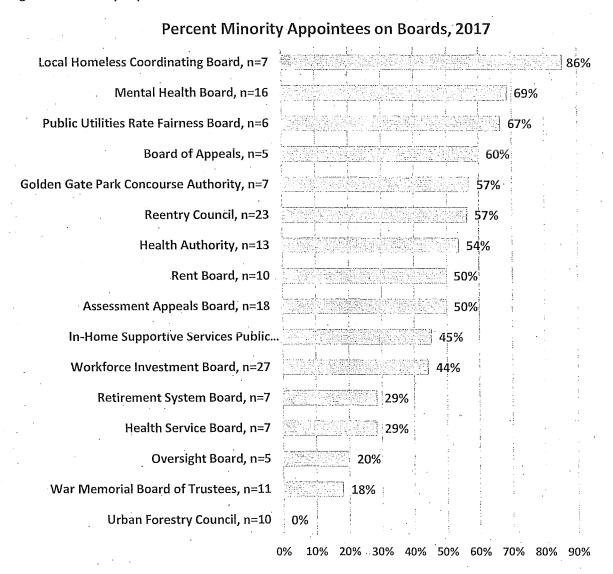

elow.

Figure 13: Commissions with Least Minority Appointees

# Commissions with Lowest Percentage of Minority Appointees, 2017



For the 16 Boards with information on race and ethnicity, nine have at least 50% minority appointees. The Local Homeless Coordinating Board has the greatest percentage of members of color with 86%. The Mental Health Board and the Public Utilities Rate Fairness Board also have a large representation of people of color at 69% and 67%, respectively. Meanwhile, seven Boards have a majority of White members, with the lowest representation of people of color on the Oversight Board at 20% minority members, the War Memorial Board of Trustees at 18% minority members, and the Urban Forestry Council with no members of color.

Figure 14: Minority Representation on Boards



## C. Race/Ethnicity by Gender

Minorities comprise 57% of Commission appointees and 47% of Board appointees. The total percentage of minority appointees on Commissions and Boards in 2017 is 53% compared to about 60% of the population. There are slightly more women of color on Commissions and Boards at 27% than men of color at 26%. Women of color appointees to Commissions reach parity with the population at 31%, while women of color are 19% of Board members, far from parity with the population. Men of color are 26% of appointees to both Commissions and Boards, below the 29% men of color in the San Francisco population.

Figure 15: Women and Men of Color on Commissions and Boards

# Percent Women and Men of Color Appointees to Commissions and Boards, 2017



Sources: Department Survey, Ma