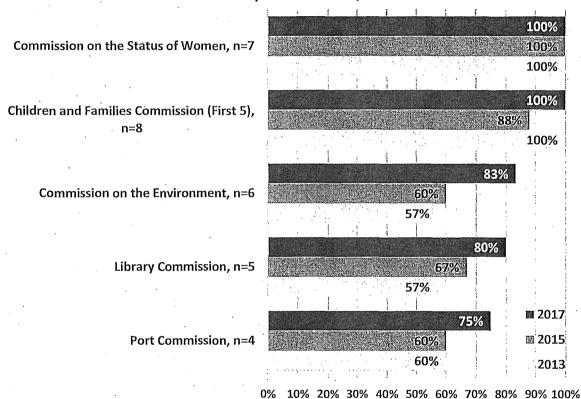

tees in 2017. Data from the two previous gender analyses for these Commissions and Boards is also included for comparison purposes. Of 54 policy bodies with data on gender, roughly one-third (20 Commissions and Boards) have more than 50% representation of women. The greatest women's representation is found on the Commission on the Status of Women and the Children and Families Commission (First 5) at 100%. The Long Term Care Coordinating Council and the Mayor's Disability Council also have some of the highest percentages of women, at 78% and 75%, respectively. However, the latter two policy bodies are not included in the chart due to lack of prior data.

Figure 7: Commissions and Boards with Most Women

# Commissions and Boards with Highest Percentage of Women, 2017 Compared to 2015, 2013



There are 14 Commissions and Boards that have 30% or less women. The lowest percentage is found on the Oversight Board of the Office of Community Investment & Infrastructure where currently none of the five appointees are women. The Urban Forestry Council and the Workforce Investment Board also have some of the lowest percentages of women members at 20% and 26%, respectively, but are not included in the chart below due to lack of prior data.

Figure 8: Commissions and Boards with Least Women

# Commissions and Boards with Lowest Percentage of Women, 2017 Compared to 2015, 2013



#### **B.** Ethnicity

Data on racial and ethnic background were available for 286 Commissioners and 183 Board members. More than half of these appointees identify as people of color. However, representation of