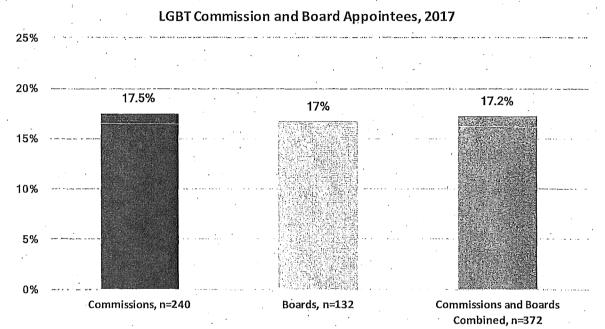

n, while 6% of appointees are Latino men compared to 8% of San Franciscans.

Figure 16: Commission and Board Appointees by Race/Ethnicity and Gender



### D. Sexual Orientation

While it is challenging to find accurate counts of the number of lesbian, gay, bisexual, and transgender (LGBT) individuals, a combination of sources, noted in the demographics section, suggests between 4.6% and 7% of the San Francisco population is LGBT. Data on sexual orientation and gender identity was available for 240 Commission appointees and 132 Board appointees. Overall, about 17% of appointees to Commissions and Boards are LGBT. There is a large LGBT representation across both Commissioners and Board members. Three Commissioners identified as transgender.

Figure 17: LGBT Commission and Board Appointees



## E. Disability

An estimated 12% of San Franciscans have a disability. Data on disability was available for 214 Commission appointees and 93 Board appointees. The percentage of Commission and Board appointees with a disability is 11.4% and almost reaches parity with the 11.8% of the adult population in San Francisco that has a disability. There is a much greater representation of people with a disability on Boards at 14% than on Commissions at 10%.

Figure 18: Commission and Board Appointees with Disabilities



#### F. Veterans

Veterans are 3.6% of the adult population in San Francisco. Data on military service was available for 176 Commission appointees and 81 Board appointees. Overall, veterans are well represented on Commissions and Boards with 13% of appointees having served in t