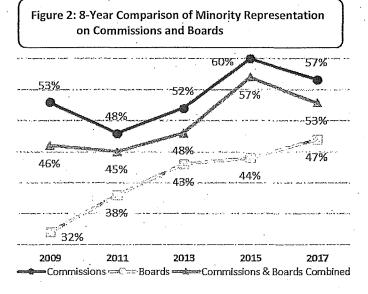

017.
- Women's representation on Boards has declined to 41% this year following a period of steady increases over the past 3 reports.



Sources: Department Survey, Mayor's Office, 311.

#### Race and Ethnicity

- ➤ While 60% of San Franciscans are people of color, 53% of appointees are racial and ethnic minorities.
- ➤ Minority representation on Commissions decreased from 60% in 2015 to 57% in 2017.
- Despite a steady increase of people of color on Boards since 2009, minority representation on Boards, at 47%, remains below parity with the population.
- Asian, Latinx/Hispanic, and multiracial individuals are underrepresented on Commissions and Boards.
- ➤ There is a higher representation of White and Black or African American members on policy bodies than in the San Francisco population.



#### Race and Ethnicity by Gender

- ➤ In San Francisco, 31% of the population are women of color. Although representation of women of color on Commissions reaches parity with the population, only 19% of Board members are women of color.
- Men of color comprise 26% of both Commissioners and Board members compared to 29% of the San Francisco population.
- > The representation of White men on policy bodies is 28%, exceeding the 22% of the San Francisco population, while White women are at parity with the population at 19%.
- > Underrepresentation of Asian and Latinx/Hispanic individuals exists among both men and women.
  - One-tenth of Commissioners and Board members are Asian men and 12% are Asian women compared to 16% and 18% of the population, respectively.
  - Latinos are 6% of Commiss