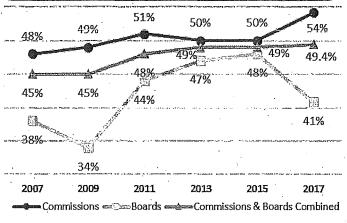

on on Boards has declined to 41% this year following a period of steady increases over the past 3 reports.

#### Race and Ethnicity

- ➤ While 60% of San Franciscans are people of color, 53% of appointees are racial and ethnic minorities.
- ➤ Minority representation on Commissions decreased from 60% in 2015 to 57% in 2017.
- Despite a steady increase of people of color on Boards since 2009, minority representation on Boards, at 47%, remains below parity with the population.
- Asian, Latinx/Hispanic, and multiracial individuals are underrepresented on Commissions and Boards.
- ➤ There is a higher representation of White and Black/African American members on policy bodies than in the San Francisco population.

Figure 1: 10-Year Comparison of Women's Representation on Commissions and Boards



Sources: Department Survey, Mayor's Office, 311.

Figure 2: 8-Year Comparison of Minority Representation on Commissions and Boards



#### Race and Ethnicity by Gender

- > In San Francisco, 31% of the population are women of color. Although representation of women of color on Commissions reaches parity with the population, only 19% of Board members are women of color.
- Men of color comprise 26% of both Commissioners and Board members compared to 29% of the San Francisco population.
- > The representation of White men on policy bodies is 28%, exceeding the 22% of the San Francisco population, while White women are at parity with the population at 19%.
- > Underrepresentation of Asian and Latinx/Hispanic individuals is seen among both men and women.
  - One-tenth of Commissioners and Boa