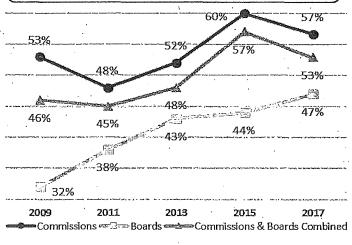

➤ While 60% of San Franciscans are people of color, 53% of appointees are racial and ethnic minorities.
- ➤ Minority representation on Commissions decreased from 60% in 2015 to 57% in 2017.
- Despite a steady increase of people of color on Boards since 2009, minority representation on Boards, at 47%, remains below parity with the population.
- Asian, Latinx/Hispanic, and multiracial individuals are underrepresented on Commissions and Boards.
- ➤ There is a higher representation of White and Black/African American members on policy bodies than in the San Francisco population.

Figure 1: 10-Year Comparison of Women's Representation on Commissions and Boards



Sources: Department Survey, Mayor's Office, 311.

Figure 2: 8-Year Comparison of Minority Representation on Commissions and Boards



#### Race and Ethnicity by Gender

- > In San Francisco, 31% of the population are women of color. Although representation of women of color on Commissions reaches parity with the population, only 19% of Board members are women of color.
- Men of color comprise 26% of both Commissioners and Board members compared to 29% of the San Francisco population.
- > The representation of White men on policy bodies is 28%, exceeding the 22% of the San Francisco population, while White women are at parity with the population at 19%.
- > Underrepresentation of Asian and Latinx/Hispanic individuals is seen among both men and women.
  - One-tenth of Commissioners and Board members are Asian men and 12% are Asian women compared to 16% and 18% of the population, respectively.
  - Latinos are 6% of Commis