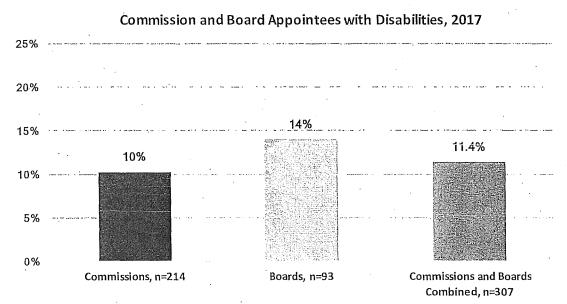

ntees and 132 Board appointees. Overall, about 17% of appointees to Commissions and Boards are LGBT. There is a large LGBT representation across both Commissioners and Board members. Three Commissioners identified as transgender.

Figure 17: LGBT Commission and Board Appointees



## E. Disability

An estimated 12% of San Franciscans have a disability. Data on disability was available for 214 Commission appointees and 93 Board appointees. The percentage of Commission and Board appointees with a disability is 11.4% and almost reaches parity with the 11.8% of the adult population in San Francisco that has a disability. There is a much greater representation of people with a disability on Boards at 14% than on Commissions at 10%.

Figure 18: Commission and Board Appointees with Disabilities



#### F. Veterans

Veterans are 3.6% of the adult population in San Francisco. Data on military service was available for 176 Commission appointees and 81 Board appointees. Overall, veterans are well represented on Commissions and Boards with 13% of appointees having served in the military. However, there is a large difference in the representation of veterans on Commissions at 15% compared to Boards at 10%. This is likely due to the 17 members of Veterans Affairs Commission of which all members must be veterans.

Figure 19: Commission and Board Appointees with Military Service



### G. Policy Bodies by Budget Size

In addition to data on the appointment of women and minorities to Commissions and Boards, this report examines whether the demographic make-up of policy bodies with the large