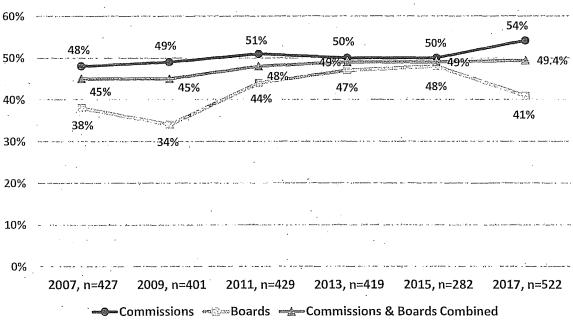

issions and Boards shows that the percentage of female Commissioners has increased over the 10 years since the first gender analysis of Commissions and Boards in 2007. At 54%, the representation of women on Commissions currently exceeds the percentage of women in San Francisco (49%). The percentage of female Board appointees declined 15% from the last gender analysis in 2015. Women make up 41% of Board appointees in 2017, whereas women were 48% of Board members in 2015. A greater number of Boards were included this year than in 2015, which may contribute to the stark difference from the previous report. This dip represents a departure from the previous trend of increasing women's representation on Boards.

Figure 6: 10-Year Comparison of Women's Representation on Commissions and Boards





The next two charts illustrate the Commissions and Boards with the highest and lowest percentage of female appointees in 2017. Data from the two previous gender analyses for these Commissions and Boards is also included for comparison purposes. Of 54 policy bodies with data on gender, roughly one-third (20 Commissions and Boards) have more than 50% representation of women. The greatest women's representation is found on the Commission on the Status of Women and the Children and Families Commission (First 5) at 100%. The Long Term Care Coordinating Council and the Mayor's Disability Council also have some of the highest percentages of women, at 78% and 75%, respectively. However, the latter two policy bodies are not included in the chart due to lack of prior data.

Figure 7: Commissions a