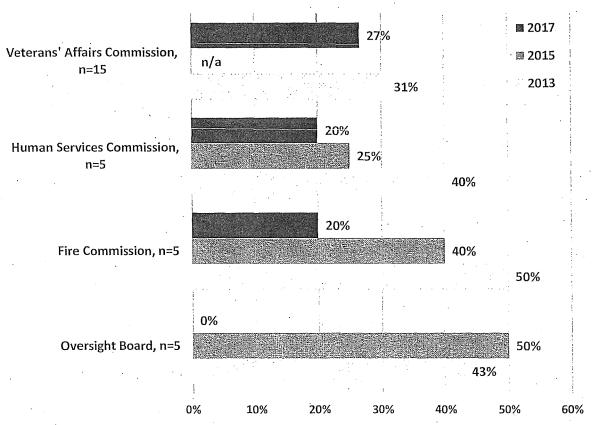

wo policy bodies are not included in the chart due to lack of prior data.

Figure 7: Commissions and Boards with Most Women

# Commissions and Boards with Highest Percentage of Women, 2017 Compared to 2015, 2013



There are 14 Commissions and Boards that have 30% or less women. The lowest percentage is found on the Oversight Board of the Office of Community Investment & Infrastructure where currently none of the five appointees are women. The Urban Forestry Council and the Workforce Investment Board also have some of the lowest percentages of women members at 20% and 26%, respectively, but are not included in the chart below due to lack of prior data.

Figure 8: Commissions and Boards with Least Women

# Commissions and Boards with Lowest Percentage of Women, 2017 Compared to 2015, 2013



#### **B.** Ethnicity

Data on racial and ethnic background were available for 286 Commissioners and 183 Board members. More than half of these appointees identify as people of color. However, representation of people of color on Commissions and Boards falls short of parity with the approximately 60% minority population in San Francisco. In total, 53% of appointees identify as racial and ethnic minorities. The percentage of minority Commissioners decreased from 2015, while the percentage of minority Board members has been steadily increasing since 2009. Yet, communities of color are represented in greater numbers on Commissions, at 57%, than Boards, at 47%, of appointees. Below is the 8-year comparison of minority representation on Commissions and Boards. Data on race and ethnicity were