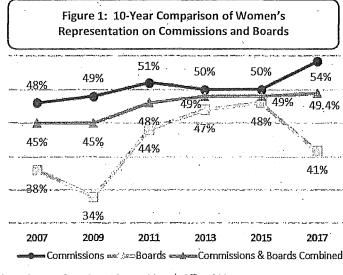

voters of San Francisco enacted a city policy that membership of Commissions and Boards reflect the diversity of the population. As part of this measure, the Department on the Status of Women is required to conduct a biennial gender analysis of Commissions and Boards. Data was collected from 57 policy bodies with a total of 540 members primarily appointed by the Mayor and Board of Supervisors.

#### **Key Findings**

#### Gender

- Women's representation on Commissions and Boards in 2017 is 49%, equal to the female population in San Francisco.
- ➤ Since 2007, there has been an overall increase of women on Commissions: women compose 54% of Commissioners in 2017.
- Women's representation on Boards has declined to 41% this year following a period of steady increases over the past 3 reports.



Sources: Department Survey, Mayor's Office, 311.

#### Race and Ethnicity

- ➤ While 60% of San Franciscans are people of color, 53% of appointees are racial and ethnic minorities.
- ➤ Minority representation on Commissions decreased from 60% in 2015 to 57% in 2017.
- Despite a steady increase of people of color on Boards since 2009, minority representation on Boards, at 47%, remains below parity with the population.
- Asian, Latinx/Hispanic, and multiracial individuals are underrepresented on Commissions and Boards.
- ➤ There is a higher representation of White and Black or African American members on policy bodies than in the San Francisco population.



#### Race and Ethnicity by Gender

- ➤ In San Francisco, 31% of the population are women of color. Although representation of women o