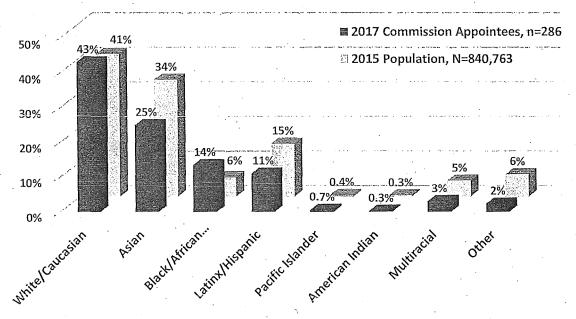

r Comparison of Minority Representation on Commissions and Boards





The racial and ethnic breakdown of Commissioners and Board members as compared to the San Francisco population is presented in the next two charts. There is a greater number of White and Black/African American Commissioners in comparison to the general population, in contrast to individuals identifying as Asian, Latinx/Hispanic, multiracial, and other races who are underrepresented on Commissions. One-quarter of Commissioners are Asian compared to more than one-third of the population. Similarly, 11% of Commissioners are Latinx compared to 15% of the population.

Figure 10: Race/Ethnicity of Commissioners Compared to San Francisco Population

# Race/Ethnicity of Commissioners Compared to San Francisco Population, 2017



A similar pattern emerges for Board appointees. In general, racial and ethnic minorities are underrepresented on Boards, except for the Black/African American population with 16% of Board appointees compared to 6% of the population. White appointees far exceed the White population with more than half of appointees identifying as White compared to about 40% of the population. Meanwhile, there are considerably fewer Board members who identify as Asian, Latinx/Hispanic, multiracial, and other races than in the population. Particularly striking is the underrepresentation of Asians, where 17% of Board members identified as Asian compared to 34% of the population. Additionally, 9% of Board appointees are Latinx compared to 15% of the population.

Figure 11: Race/Ethnicity of Board Members Comp