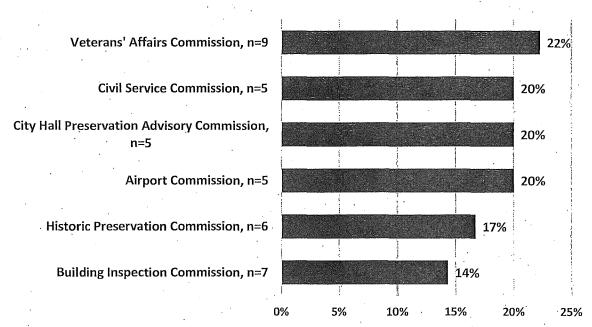

the chart below. The Commission on Community Investment and Infrastructure and the Southeast Community Facility Commission both are comprised entirely of people of color. Meanwhile, 86% of Commissioners are minorities on the Juvenile Probation Commission, Immigrant Rights Commission, and Health Commission.

Figure 12: Commissions with Most Minority Appointees



Seven Commissions have fewer than 30% minority appointees, with the lowest percentage of minority appointees being found on the Building Inspection Commission at 14% and the Historic Preservation Commission at 17%. The Commissions with the lowest percentage of minority appointees are shown in the chart below.

Figure 13: Commissions with Least Minority Appointees

# Commissions with Lowest Percentage of Minority Appointees, 2017



For the 16 Boards with information on race and ethnicity, nine have at least 50% minority appointees. The Local Homeless Coordinating Board has the greatest percentage of members of color with 86%. The Mental Health Board and the Public Utilities Rate Fairness Board also have a large representation of people of color at 69% and 67%, respectively. Meanwhile, seven Boards have a majority of White members, with the lowest representation of people of color on the Oversight Board at 20% minority members, the War Memorial Board of Trustees at 18% minority members, and the Urban Forestry Council with no members of color.

Figure 14: Minority Representation on Boards



## C. Race/Ethnicity by Gender

Minorities comprise 57% of Commission appointees and 47% of Board appointees. The total percent