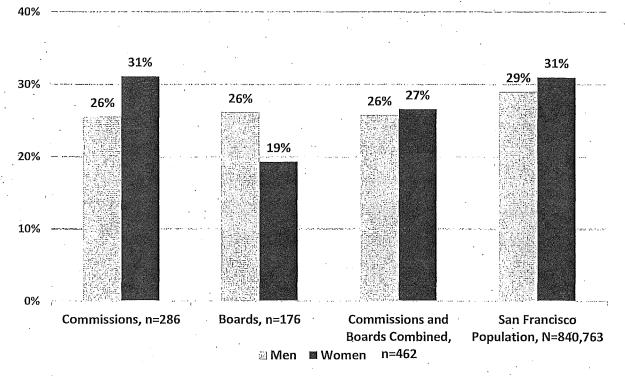

ority Representation on Boards



## C. Race/Ethnicity by Gender

Minorities comprise 57% of Commission appointees and 47% of Board appointees. The total percentage of minority appointees on Commissions and Boards in 2017 is 53% compared to about 60% of the population. There are slightly more women of color on Commissions and Boards at 27% than men of color at 26%. Women of color appointees to Commissions reach parity with the population at 31%, while women of color are 19% of Board members, far from parity with the population. Men of color are 26% of appointees to both Commissions and Boards, below the 29% men of color in the San Francisco population.

Figure 15: Women and Men of Color on Commissions and Boards

# Percent Women and Men of Color Appointees to Commissions and Boards, 2017



Sources: Department Survey, Mayor's Office, 311, 2011-2015 American Community Survey 5-Year Estimates.

The next chart illustrates appointees' race and ethnicity by gender. The gender distribution in most racial and ethnic groups on policy bodies is similar to the representation of men and women in minority groups in San Francisco except for the White population. White men represent 22% of San Francisco population, yet 28% of Commission and Board appointees are White men. Meanwhile, White women are at parity with the population at 19%. Women and men of color are underrepresented across all racial and ethnic groups, except for Black/African American appointees. Asian women are 12% of appointees, but 18% of the population. Asian men are 10% of appointees compared to 16% of the population.