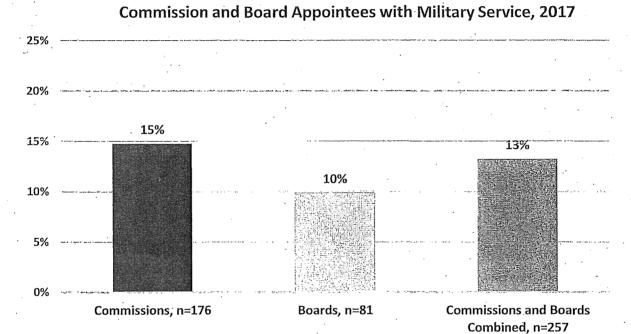

San Francisco that has a disability. There is a much greater representation of people with a disability on Boards at 14% than on Commissions at 10%.

Figure 18: Commission and Board Appointees with Disabilities



#### F. Veterans

Veterans are 3.6% of the adult population in San Francisco. Data on military service was available for 176 Commission appointees and 81 Board appointees. Overall, veterans are well represented on Commissions and Boards with 13% of appointees having served in the military. However, there is a large difference in the representation of veterans on Commissions at 15% compared to Boards at 10%. This is likely due to the 17 members of Veterans Affairs Commission of which all members must be veterans.

Figure 19: Commission and Board Appointees with Military Service



### G. Policy Bodies by Budget Size

In addition to data on the appointment of women and minorities to Commissions and Boards, this report examines whether the demographic make-up of policy bodies with the largest budget (which is often proportional to the amount of influence in the City) are representative of the community. On the following page, Figure 19 shows the representation of women, people of color, and women of color on the policy bodies with the largest and smallest budgets.

Though the overall representation of female appointees (49%) is equal to the City's population, Commissions and Boards with the highest female representation have fairly low influence as measured by budget size. Although women's representation on the ten policy bodies with the largest budgets increased fr