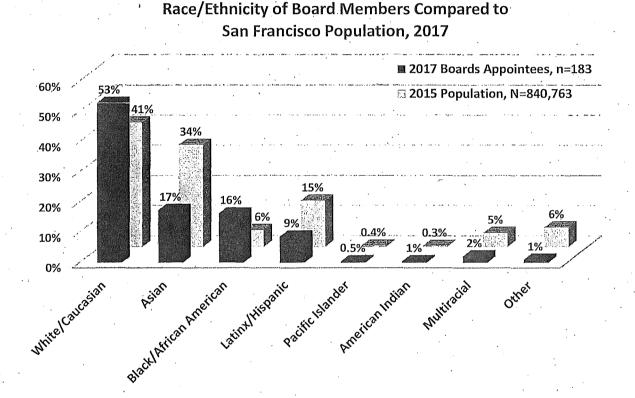

ard appointees. In general, racial and ethnic minorities are underrepresented on Boards, except for the Black/African American population with 16% of Board appointees compared to 6% of the population. White appointees far exceed the White population with more than half of appointees identifying as White compared to about 40% of the population. Meanwhile, there are considerably fewer Board members who identify as Asian, Latinx/Hispanic, multiracial, and other races than in the population. Particularly striking is the underrepresentation of Asians, where 17% of Board members identified as Asian compared to 34% of the population. Additionally, 9% of Board appointees are Latinx compared to 15% of the population.

Figure 11: Race/Ethnicity of Board Members Compared to San Francisco Population



Of the 37 Commissions with information on ethnicity, more than two-thirds (26 Commissions) have at least 50% of appointees identifying as persons of color and more than half (19 Commissions) reach or exceed parity with the nearly 60% minority population. The Commissions with the highest percentage of minority appointees are shown in the chart below. The Commission on Community Investment and Infrastructure and the Southeast Community Facility Commission both are comprised entirely of people of color. Meanwhile, 86% of Commissioners are minorities on the Juvenile Probation Commission, Immigrant Rights Commission, and Health Commission.

Figure 12: Commissions with Most Minority Appointees



Seven Commissions have fewer than 30% minority appointees, with the lowest percentage of minority