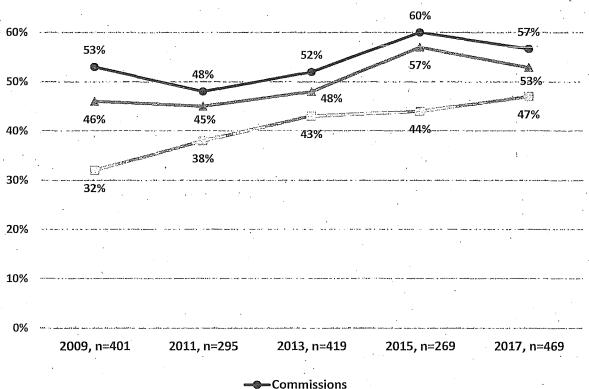

oard members. More than half of these appointees identify as people of color. However, representation of people of color on Commissions and Boards falls short of parity with the approximately 60% minority population in San Francisco. In total, 53% of appointees identify as racial and ethnic minorities. The percentage of minority Commissioners decreased from 2015, while the percentage of minority Board members has been steadily increasing since 2009. Yet, communities of color are represented in greater numbers on Commissions, at 57%, than Boards, at 47%, of appointees. Below is the 8-year comparison of minority representation on Commissions and Boards. Data on race and ethnicity were not collected in 2007.

Figure 9: 8-Year Comparison of Minority Representation on Commissions and Boards





The racial and ethnic breakdown of Commissioners and Board members as compared to the San Francisco population is presented in the next two charts. There is a greater number of White and Black/African American Commissioners in comparison to the general population, in contrast to individuals identifying as Asian, Latinx/Hispanic, multiracial, and other races who are underrepresented on Commissions. One-quarter of Commissioners are Asian compared to more than one-third of the population. Similarly, 11% of Commissioners are Latinx compared to 15% of the population.

Figure 10: Race/Ethnicity of Commissioners Compared to San Francisco Population

# Race/Ethnicity of Commissioners Compared to San Francisco Population, 2017



A similar pattern emerges for Board appointees. In general, racial