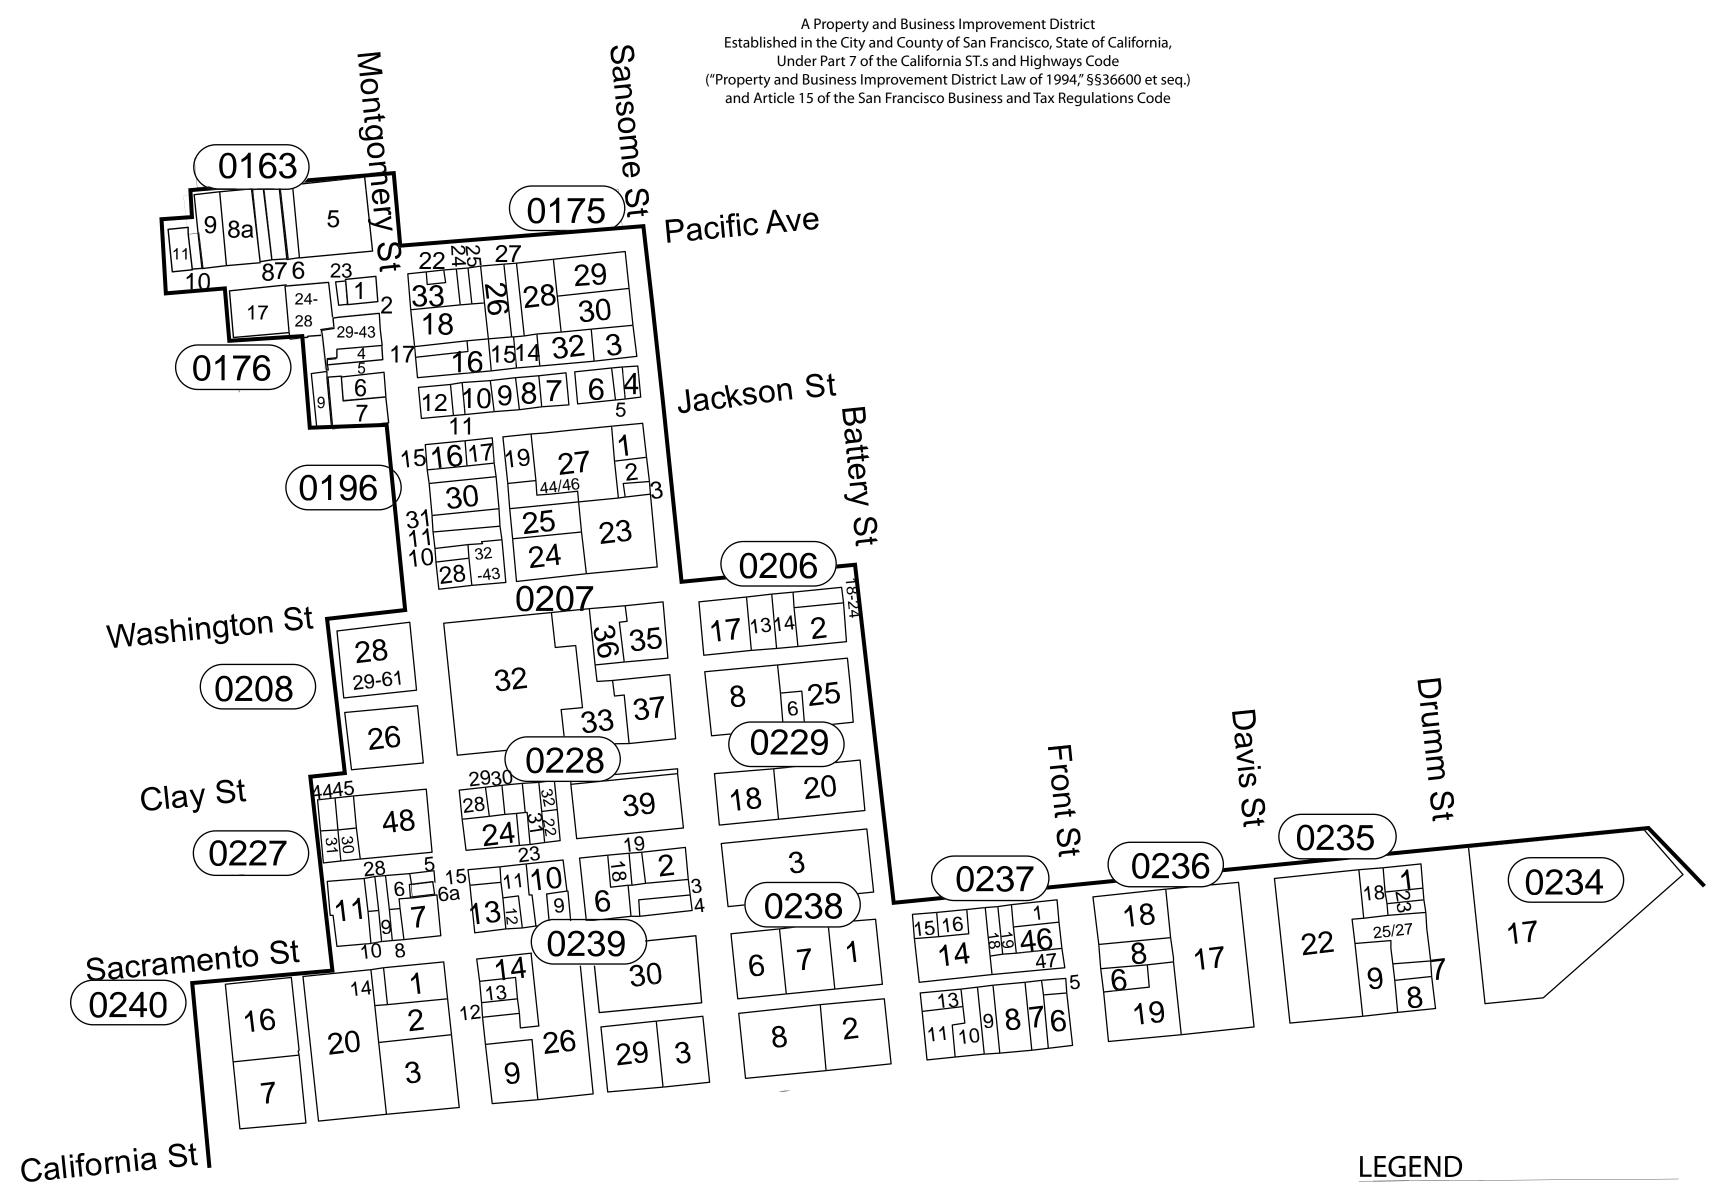

Specifically, the exterior District boundaries are:

. 1

- Eastern Boundary: From the southwestern parcel of the intersection of Howard Street and the Embarcadero running northward along the west side of the Embarcadero to the parcel at (APN) 3714-019.
  - Southern Boundary: Parcels on the south side of Market Street, not included in the Transbay/East Cut CBD, have been included in the Downtown CBD boundaries. This is to prevent any parcels from being excluded from either CBD. The only parcel not included on the south side of Market is the Federal Reserve building because, based upon CBD billing experience in San Francisco, the General Services Agency refuses to pay into the assessment district, and therefore should not receive the special benefits funded from the CBD. The boundaries are therefore as follows: From the southwestern parcel of the intersection of Howard Street and the Embarcadero, running westward to the parcel at the northeastern corner of the intersection of Howard and Spear Street. Continuing northward along the eastern side of Spear Street to Market Street. Continuing westward on Market Street and running south to mid-block Market to Mission on the west side of Main Street. Continuing along a line which includes all the parcels that border the current East Cut Community Benefit District westward to 2nd Street. Continuing northward along the western side of 2nd Street to Market Street, continuing westward down the middle of Market Street to the parcel at the northeastern parcel at the intersection of Kearny Street and Market Street.
- Northern Boundary: From the northern side of the Hyatt hotel at the northeastern parcel at the intersection of Market Street and Drumm Street, running westward along the southern side of Sacramento Street up to the intersection of Sacramento and Battery Street. Then moving northward, up west side of Battery until reaching Washington Street, then heading one block west bound (south side only) to

Sansome. Continuing northbound on Sansome (including only the west side of the Street), to the intersection of Sansome and Pacific Avenue. Then heading west bound on Pacific including only the parcels along the south side of Pacific until the boundaries reach the intersection of Pacific and Montgomery. From that point, the CBD includes parcels on both sides of Pacific Avenue up to the parcels just east of the two parcels at Columbus and Pacific. Those two parcels (0176-016 and 0163-012) have not been included because they are included in a study of the expansion of the current Top of Broadway CBD, and because the 1994 Act prohibits the same parcel from being included in two separate property-based assessment districts.

• Western Boundary: From the parcel at the northeastern corner of the intersection of Market Street and Kearny Street, continue northbound along the east side of Kearny Street to the parcel at the southeastern corner of the intersection of Sacramento Street and Kearny Street. Continue eastward to mid-block to the parcel APN 0227 - 011 and run on the west side of that parcel up to mid-block on Clay Street. Include the western side of the parcels APN 0208 -026 – 028, 29-61 to the middle of the intersection of Washington and Montgomery Streets. Continue along the middle of the street of Montgomery Street up to Jackson Street, head west to mid-block and include the parcels on both sides of Pacific Avenue, excluding all parcels fronting along Columbus Avenue as those parcels are anticipated to be included in an expansion of the Top of Broadway CBD.

Northern Boundary: From the northern side of the Hyatt hotel at the northeastern parcel at the intersection of Market Street and Drumm Street, running westward along the southern side of Sacramento Street up to the intersection of Sacramento and Battery Street. Then moving northward, up west side of Battery until reaching Washington Street, then heading one block west bound (south side only) to Sansome. Continuing northbound on Sansome (including only the west side of the Street), to the intersection of Sansome and Pacific Avenue. Then heading west bound on Pacific including only the parcels along the south side of Pacific until the boundaries reach the intersection of Pacific and Montgomery. From that point, the CBD includes parcels on both sides of Pacific Avenue up to the parcels just east of the two parcels at Columbus and Pacific. Those two parcels (0176-016 and 0163-012) have not been included because they are included in a study of the expansion of the current Top of Broadway CBD, and because the 1994 Act prohibits the same parcel from being included in two separate property-based assessment districts.

• Western Boundary: From the parcel at the northeastern corner of the intersection of Market Street and Kearny Street, continue northbound along the east side of Kearny Street to the parcel at the southeastern corner of the intersection of Sacramento Street and Kearny Street. Continue eastward to mid-block to the parcel APN 0227 – 011 and run on the west side of that parcel up to mid-block on Clay Street. Include the western side of the parcels APN 0208 -026 – 028, 29-61

to the middle of the intersection of Washington and Montgomery Streets. Continue along the middle of the street of Montgomery Street up to Jackson Street, head west to mid-block and include the parcels on both sides of Pacific Avenue, excluding all parcels fronting along Columbus Avenue as those parcels are anticipated to be included in an expansion of the Top of Broadway CBD.