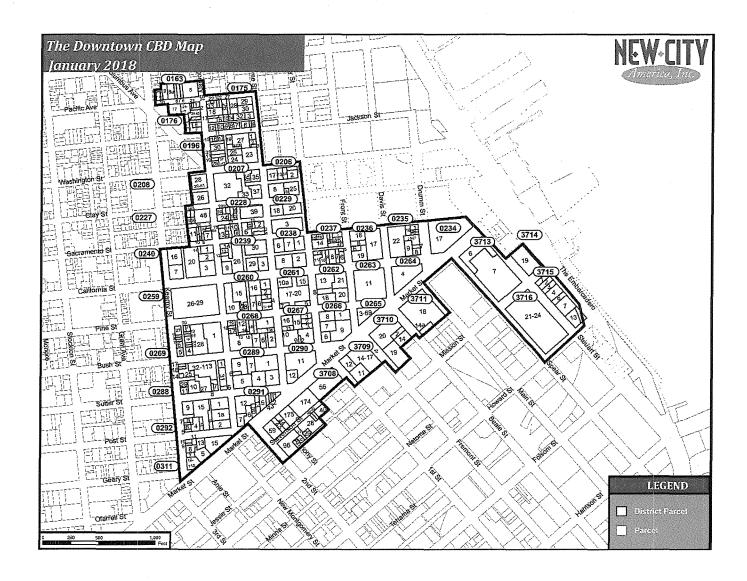

Section 4. The Board of Supervisors hereby approves the Proposed Boundaries Map showing the boundaries of the District. The proposed District contains approximately 669 identified parcels located on approximately 43 whole or partial blocks.

#### SECTION 2: THE DOWNTOWN COMMUNITY BENEFIT DISTRICT BOUNDARIES

The DCBD shall include approximately 43 whole and partial blocks in the historic Financial District and Jackson Square north of Market Street as well as a few parcels on the south side of Market Street. The proposed district includes approximately 669 parcels owned by 471 property owners. It encompasses all the commercial parcels, residential condominiums/timeshares and Cityowned parcels within the boundaries of the management plan. Specifically, the district boundary is as follows: