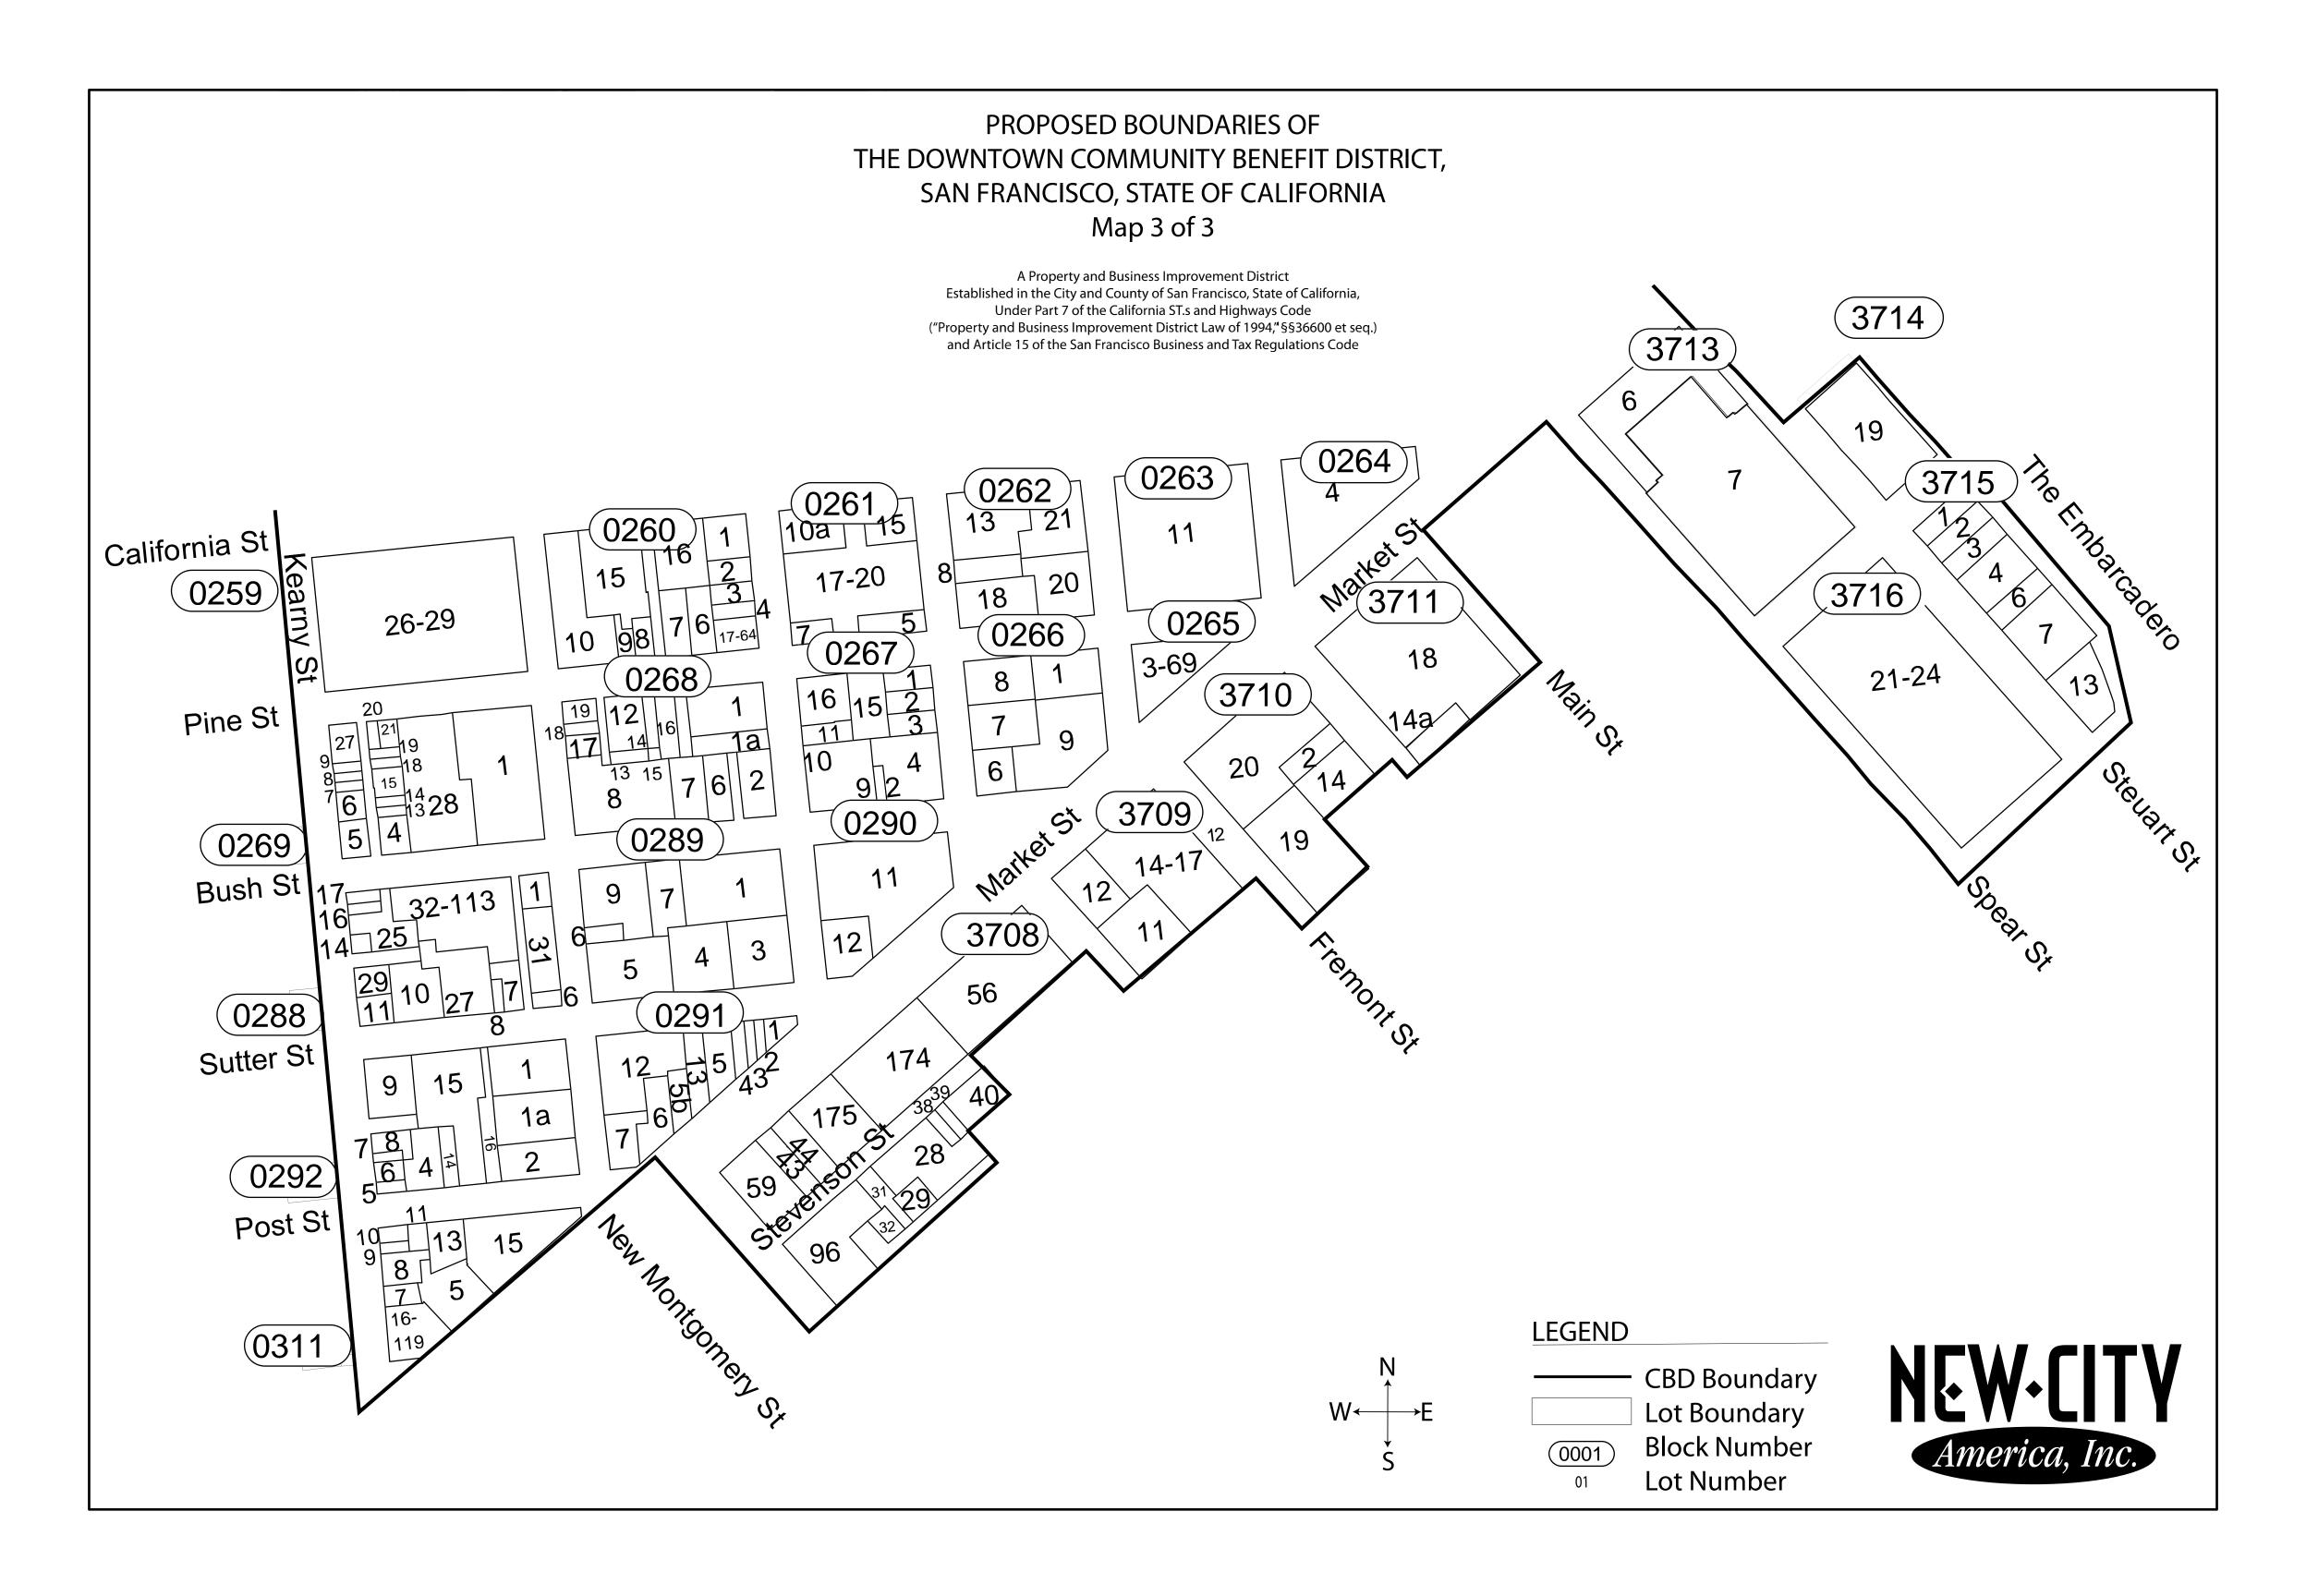

Specifically, the exterior District boundaries are:

. 1

- Eastern Boundary: From the southwestern parcel of the intersection of Howard Street and the Embarcadero running northward along the west side of the Embarcadero to the parcel at (APN) 3714-019.
  - Southern Boundary: Parcels on the south side of Market Street, not included in the Transbay/East Cut CBD, have been included in the Downtown CBD boundaries. This is to prevent any parcels from being excluded from either CBD. The only parcel not included on the south side of Market is the Federal Reserve building because, based upon CBD billing experience in San Francisco, the General Services Agency refuses to pay into the assessment district, and therefore should not receive the special benefits funded from the CBD. The boundaries are therefore as follows: From the southwestern parcel of the intersection of Howard Street and the Embarcadero, running westward to the parcel at the northeastern corner of the intersection of Howard and Spear Street. Continuing northward along the eastern side of Spear Street to Market Street. Continuing westward on Market Street and running south to mid-block Market to Mission on the west side of Main Street. Continuing along a line which includes all the parcels that border the current East Cut Community Benefit District westward to 2nd Street. Continuing northward along the western side of 2nd Street to Market Street, continuing westward down the middle of Market Street to the parcel at the northeastern parcel at the intersection of Kearny Street and Market Street.
- Northern Boundary: From the northern side of the Hyatt hotel at the northeastern parcel at the intersection of Market Street and Drumm Street, running westward along the southern side of Sacramento Street up to the intersection of Sacramento and Battery Street. Then moving northward, up west side of Battery until reaching Washington Street, then heading one block west bound (south side only) to

- **Eastern Boundary**: From the southwestern parcel of the intersection of Howard Street and the Embarcadero running northward along the west side of the Embarcadero to the parcel at (APN) 3714-019.
- Southern Boundary: Parcels on the south side of Market Street, not included in the Transbay/East Cut CBD, have been included in the Downtown CBD boundaries. This is to prevent any parcels from being excluded from either CBD. The only parcel not included on the south side of Market is the Federal Reserve building because, based upon CBD billing experience in San Francisco, the General Services Agency refuses to pay into the assessment district, and therefore should not receive the special benefits funded from the CBD. The boundaries are therefore as follows: From the southwestern parcel of the intersection of Howard Street and the Embarcadero, running westward to the parcel at the northeastern corner of the intersection of Howard and Spear Street. Continuing northward along the eastern side of Spear Street to Market Street. Continuing westward on Market Street and running south to mid-block Market to Mission on the west side of Main Street. Continuing along a line which includes all the parcels that border the current East Cut Community Benefit District westward to 2<sup>nd</sup> Street. Continuing northward along the western side of 2<sup>nd</sup> Street to Market Street, continuing westward down the middle of Market Street to the parcel at the northeastern parcel at the intersection of Kearny Street and Market Street.