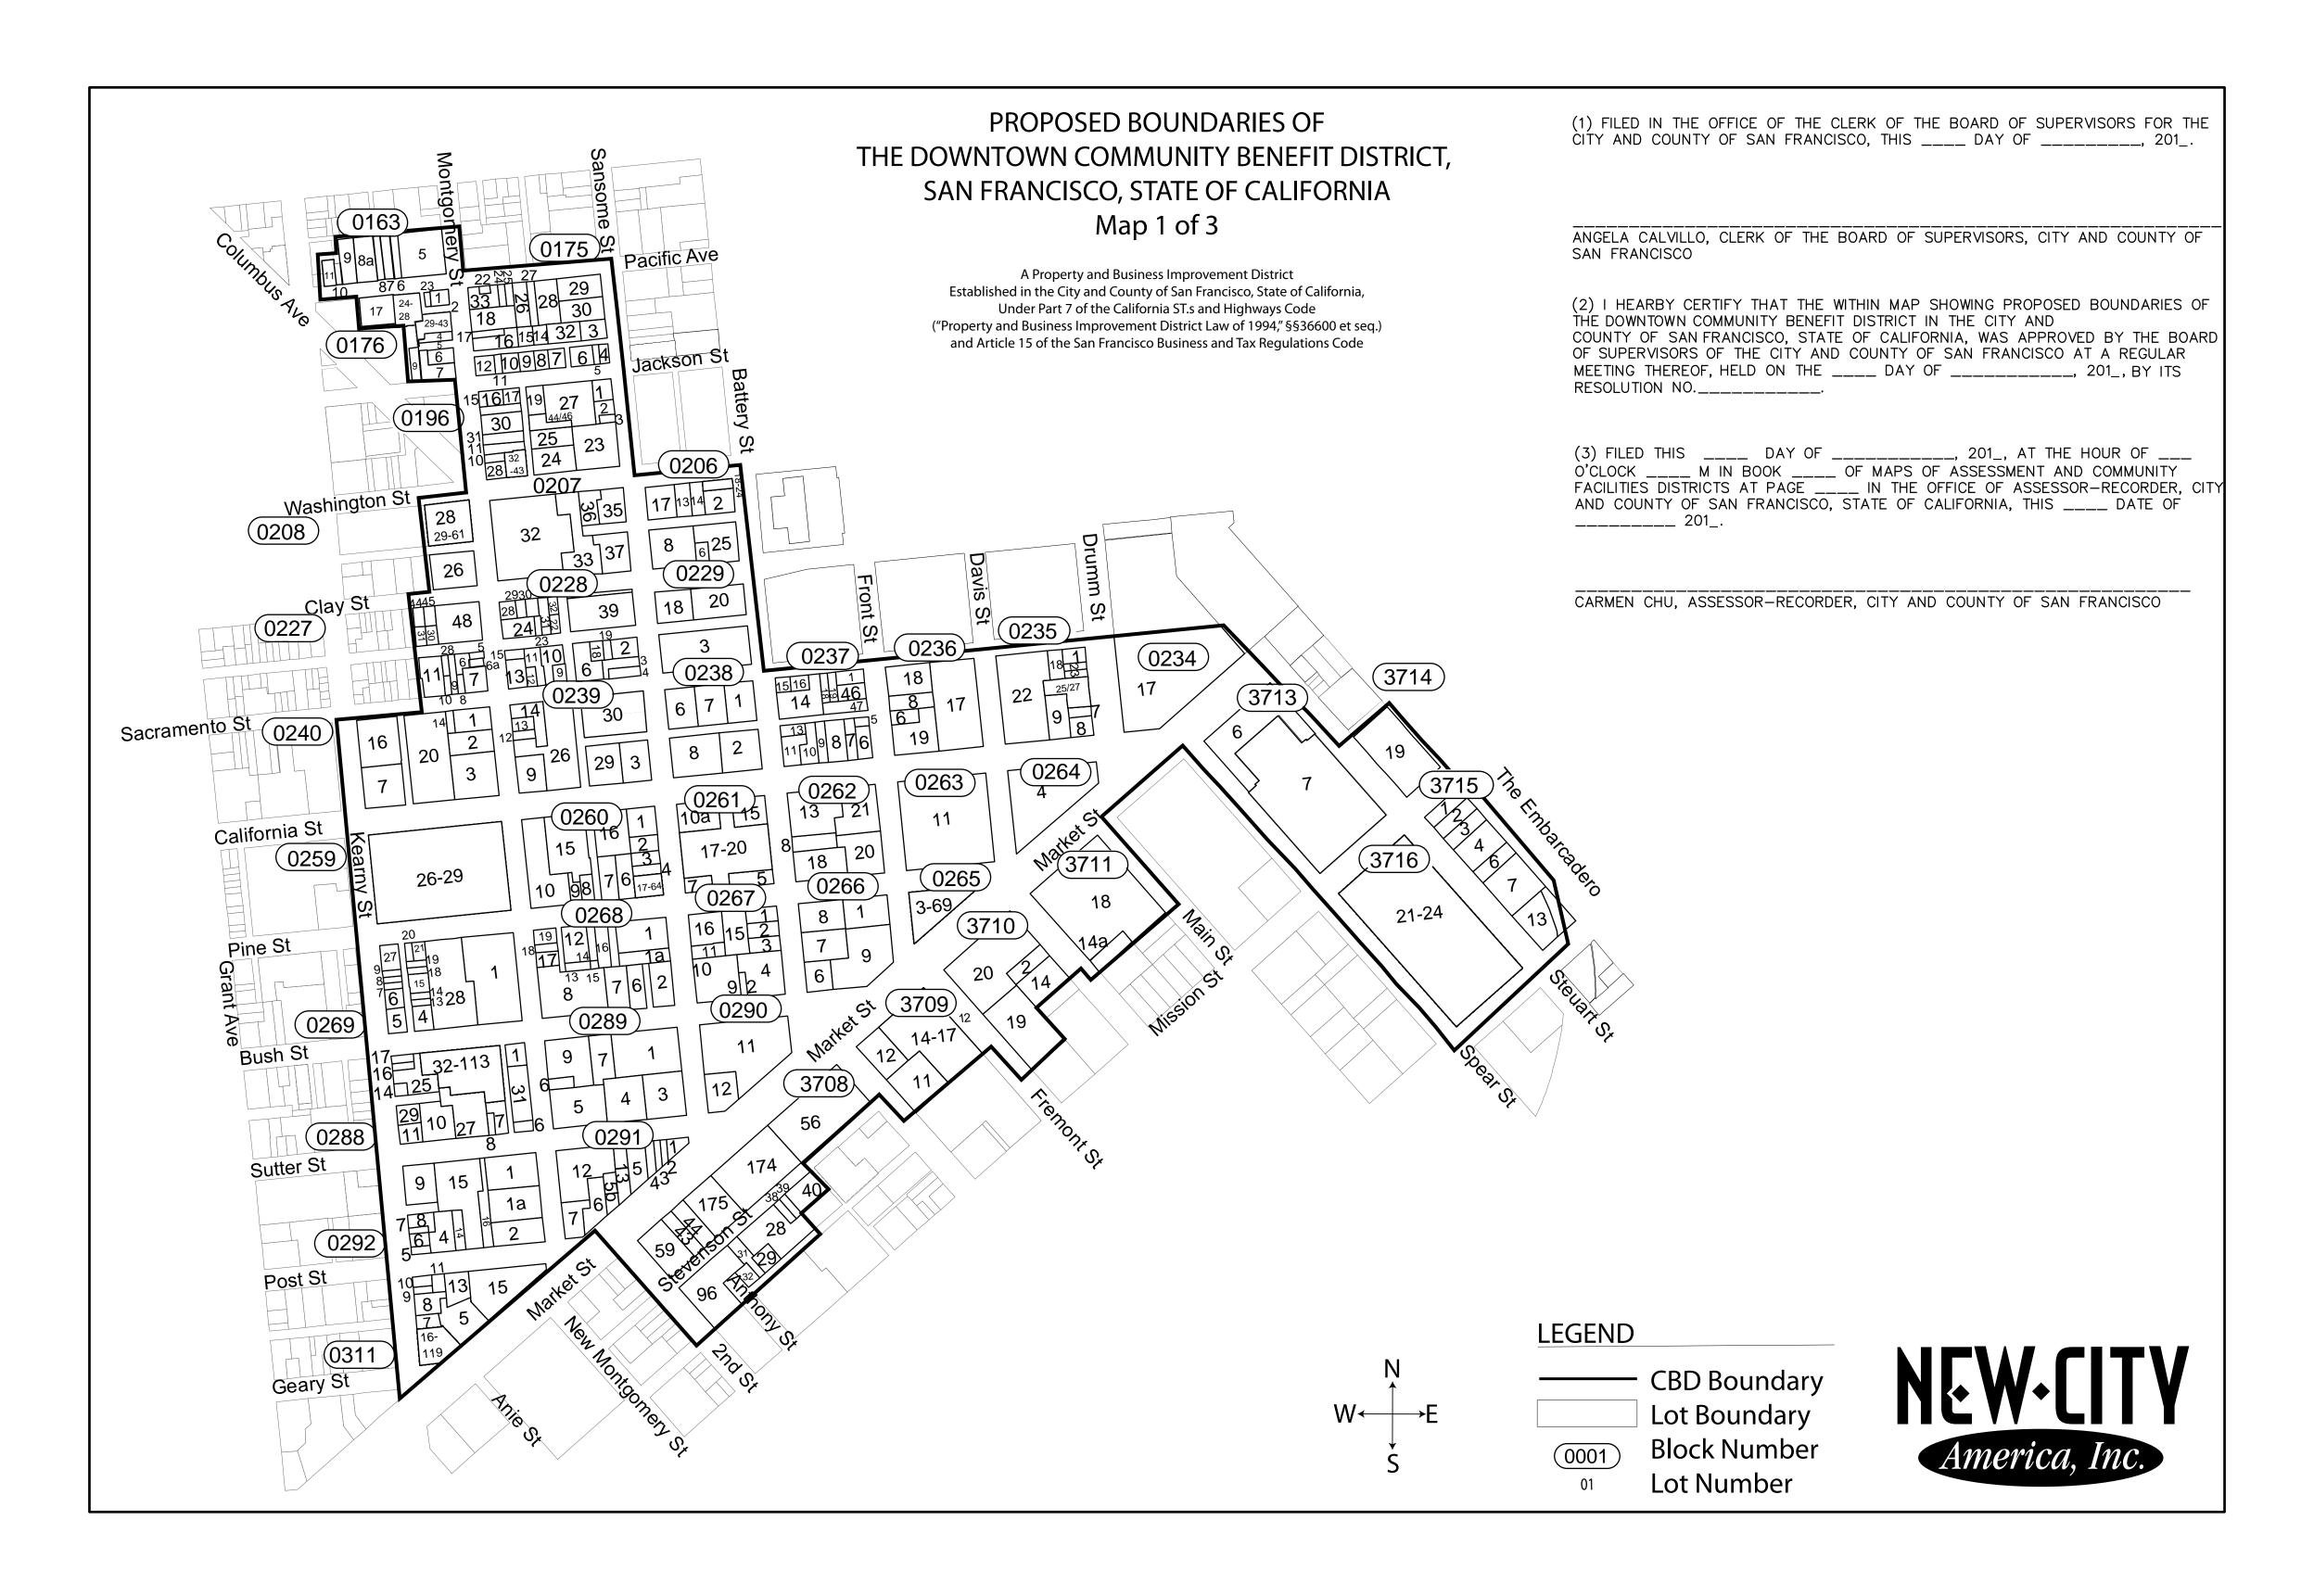

Section 4. The Board of Supervisors hereby approves the Proposed Boundaries Map showing the boundaries of the District. The proposed District contains approximately 669 identified parcels located on approximately 43 whole or partial blocks.

Specifically, the exterior District boundaries are:

. 1

- Eastern Boundary: From the southwestern parcel of the intersection of Howard Street and the Embarcadero running northward along the west side of the Embarcadero to the parcel at (APN) 3714-019.
  - Southern Boundary: Parcels on the south side of Market Street, not included in the Transbay/East Cut CBD, have been included in the Downtown CBD boundaries. This is to prevent any parcels from being excluded from either CBD. The only parcel not included on the south side of Market is the Federal Reserve building because, based upon CBD billing experience in San Francisco, the General Services Agency refuses to pay into the assessment district, and therefore should not receive the special benefits funded from the CBD. The boundaries are therefore as follows: From the southwestern parcel of the intersection of Howard Street and the Embarcadero, running westward to the parcel at the northeastern corner of the intersection of Howard and Spear Street. Continuing northward along the eastern side of Spear Street to Market Street. Continuing westward on Market Street and running south to mid-block Market to Mission on the west side of Main Street. Continuing along a line which includes all the parcels that border the current East Cut Community Benefit District westward to 2nd Street. Continuing northward along the western side of 2nd Street to Market Street, continuing westward down the middle of Market Street to the parcel at the northeastern parcel at the intersection of Kearny Street and Market Street.
- Northern Boundary: From the northern side of the Hyatt hotel at the northeastern parcel at the intersection of Market Street and Drumm Street, running westward along the southern side of Sacramento Street up to the intersection of Sacramento and Battery Street. Then moving northward, up west side of Battery until reaching Washington Street, then heading one block west bound (south side only) to

Sansome. Continuing northbound on Sansome (including only the west side of the Street), to the intersection of Sansome and Pacific Avenue. Then heading west bound on Pacific including only the parcels along the south side of Pacific until the boundaries reach the intersection of Pacific and Montgomery. From that point, the CBD includes parcels on both sides of Pacific Avenue up to the parcels just east of the two parcels at Columbus and Pacific. Those two parcels (0176-016 and 0163-012) have not been included because they are included in a study of the expansion of the current Top of Broadway CBD, and because the 1994 Act prohibits the same parcel from being included in two separate property-based assessment districts.

• Western Boundary: From the parcel at the northeastern corner of the intersection of Market Street and Kearny Street, continue northbound along the east side of Kearny Street to the parcel at the southeastern corner of the intersection of Sacramento Street and Kearny Street. Continue eastward to mid-block to the parcel APN 0227 - 011 and run on the west side of that parcel up to mid-block on Clay Street. Include the western side of the parcels APN 0208 -026 – 028, 29-61 to the middle of the intersection of Washington and Montgomery Streets. Continue along the middle of the street of Montgomery Street up to Jackson Street, head west to mid-block and include the parcels on both sides of Pacific Avenue, excluding all parcels fronting along Columbus Avenue as those parcels are anticipated to be included in an expansion of the Top of Broadway CBD.

Reference should be made to the detailed maps and the lists of parcels identified by Assessor Parcel Number that are contained in the Management District Plan, in order to determine which specific parcels are included in the Downtown Community Benefit District.