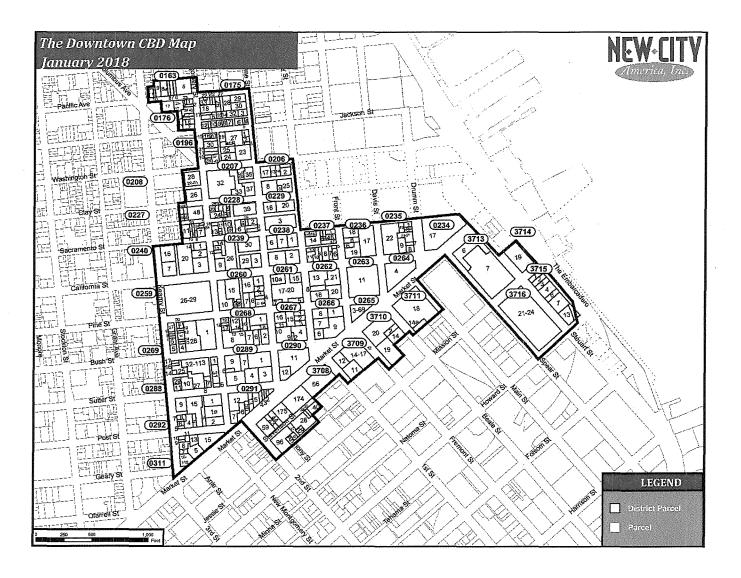

Section 4. The Board of Supervisors hereby approves the Proposed Boundaries Map showing the boundaries of the District. The proposed District contains approximately 669 identified parcels located on approximately 43 whole or partial blocks.

#### SECTION 2: THE DOWNTOWN COMMUNITY BENEFIT DISTRICT BOUNDARIES

The DCBD shall include approximately 43 whole and partial blocks in the historic Financial District and Jackson Square north of Market Street as well as a few parcels on the south side of Market Street. The proposed district includes approximately 669 parcels owned by 471 property owners. It encompasses all the commercial parcels, residential condominiums/timeshares and Cityowned parcels within the boundaries of the management plan. Specifically, the district boundary is as follows: