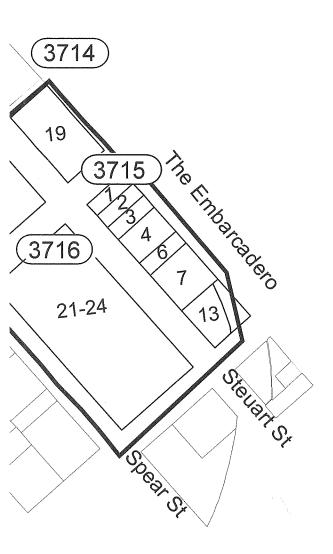

Specifically, the exterior District boundaries are:

. 1

- Eastern Boundary: From the southwestern parcel of the intersection of Howard Street and the Embarcadero running northward along the west side of the Embarcadero to the parcel at (APN) 3714-019.
  - Southern Boundary: Parcels on the south side of Market Street, not included in the Transbay/East Cut CBD, have been included in the Downtown CBD boundaries. This is to prevent any parcels from being excluded from either CBD. The only parcel not included on the south side of Market is the Federal Reserve building because, based upon CBD billing experience in San Francisco, the General Services Agency refuses to pay into the assessment district, and therefore should not receive the special benefits funded from the CBD. The boundaries are therefore as follows: From the southwestern parcel of the intersection of Howard Street and the Embarcadero, running westward to the parcel at the northeastern corner of the intersection of Howard and Spear Street. Continuing northward along the eastern side of Spear Street to Market Street. Continuing westward on Market Street and running south to mid-block Market to Mission on the west side of Main Street. Continuing along a line which includes all the parcels that border the current East Cut Community Benefit District westward to 2nd Street. Continuing northward along the western side of 2nd Street to Market Street, continuing westward down the middle of Market Street to the parcel at the northeastern parcel at the intersection of Kearny Street and Market Street.
- Northern Boundary: From the northern side of the Hyatt hotel at the northeastern parcel at the intersection of Market Street and Drumm Street, running westward along the southern side of Sacramento Street up to the intersection of Sacramento and Battery Street. Then moving northward, up west side of Battery until reaching Washington Street, then heading one block west bound (south side only) to

- **Eastern Boundary**: From the southwestern parcel of the intersection of Howard Street and the Embarcadero running northward along the west side of the Embarcadero to the parcel at (APN) 3714-019.
- Southern Boundary: Parcels on the south side of Market Street, not included in the Transbay/East Cut CBD, have been included in the Downtown CBD boundaries. This is to prevent any parcels from being excluded from either CBD. The only parcel not included on the south side of Market is the Federal Reserve building because, based upon CBD billing experience in San Francisco, the General Services Agency refuses to pay into the assessment district, and therefore should not receive the special benefits funded from the CBD. The boundaries are therefore as follows: From the southwestern parcel of the intersection of Howard Street and the Embarcadero, running westward to the parcel at the northeastern corner of the intersection of Howard and Spear Street. Continuing northward along the eastern side of Spear Street to Market Street. Continuing westward on Market Street and running south to mid-block Market to Mission on the west side of Main Street. Continuing along a line which includes all the parcels that border the current East Cut Community Benefit District westward to 2<sup>nd</sup> Street. Continuing northward along the western side of 2<sup>nd</sup> Street to Market Street, continuing westward down the middle of Market Street to the parcel at the northeastern parcel at the intersection of Kearny Street and Market Street.