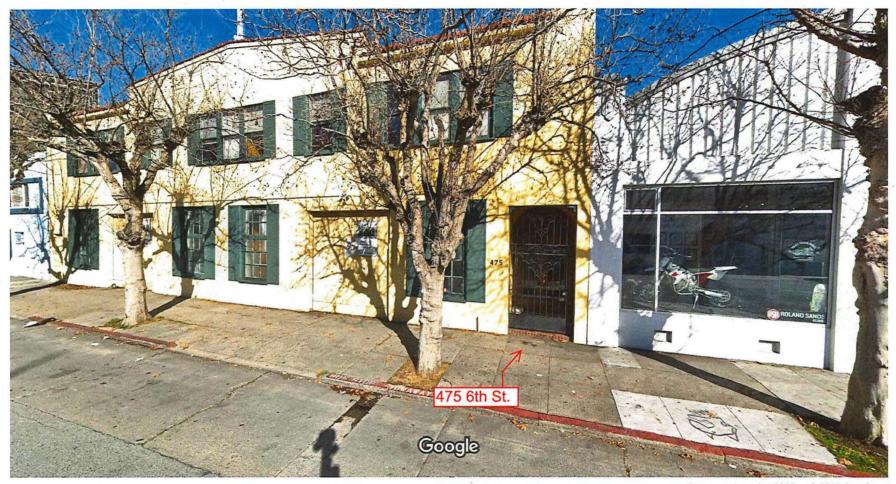

Bebidas Bananas Operation, on behalf of Cloud Kitchen, has filed an application with the California Department of Alcoholic Beverage Control seeking a Type 21 (Off–Sale General) license to be located at 475 6th St. (located between Bryant St and Harrison St.)

#### **Digest:**

Cloud Kitchen would like to operate a retail store located at 475 6<sup>th</sup> St. If approved, this license will allow Cloud Kitchen to sell Off-Sale Beer, Wine and Distilled Spirits.

# Google Maps 484 6th St

Image capture: Jan 2018 © 2019 Google

San Francisco, California

Google

Street View - Jan 2018