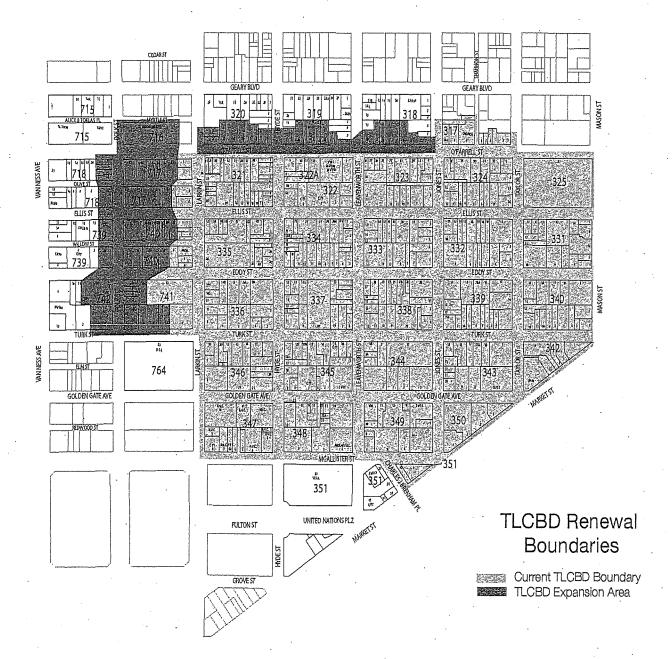

Section 4. DESCRIPTION OF DISTRICT. The North of Market/Tenderloin

Community Benefit District shall include all parcels of real property within the district. The proposed District contains approximately 800 identified parcels located on approximately 41 whole or partial blocks.

Specifically, the exterior District boundaries are:

- Polk Street from O'Farrell Street to Turk Street
- Turk Street (north side only) from Polk Street to Larkin Street
- Larkin Street (east side only) from Turk Street to McAllister Street
- McAllister Street (north side only) from Larkin Street to Leavenworth

- Market Street (north side only) from Charles J Brenham Place to Mason Street
- Mason Street (west side only) from Market Street to O'Farrell Street
- O'Farrell Street (south side only) from Mason Street to Taylor Street
- O'Farrell Street from Taylor Street to Larkin Street
- O'Farrell Street from Larkin Street to Polk Street, excluding APN 0716-002

## Section 2 North of Market/Tenderloin CBD Boundaries

The North of Market/Tenderloin CBD consists of approximately 41 whole or partial blocks and approximately 800 parcels. In general, the North of Market/Tenderloin CBD is bounded by Polk Street and Larkin Street on the east, O'Farrell Street on the north, Mason Street on the west, and Market Street and McAllister Street on the south. The North of Market/Tenderloin CBD abuts three existing Community Benefit Districts and one Business Improvement District; the Central Market Community Benefit District and Civic Center Community Benefit District; Lower Polk Community Benefit District, and Union Square Business Improvement District

The North of Market/Tenderloin CBD includes all parcels within the boundaries of:

- Polk Street from O'Farrell Street to Turk Street.
- Turk Street (north side only) from Polk Street to Larkin Street.
- Larkin Street (east side only) from Turk Street to McAllister Street.
- McAllister Street (north side only) from Larkin Street to Leavenworth.
- Market Street (north side only) from Charles J Brenham Place to Mason Street
- Mason Street (west side only) from Market Street to O'Farrell Street.
- O'Farrell Street (south side only) from Mason Street to Taylor Street.
- O'Farrell Street from Taylor Street to Larkin Street.
- O'Farrell Street from Larkin Street to Polk Street, excluding APN 0716-002.

The North of Market/Tenderloin CBD boundaries are illustrated by the map on page 8.