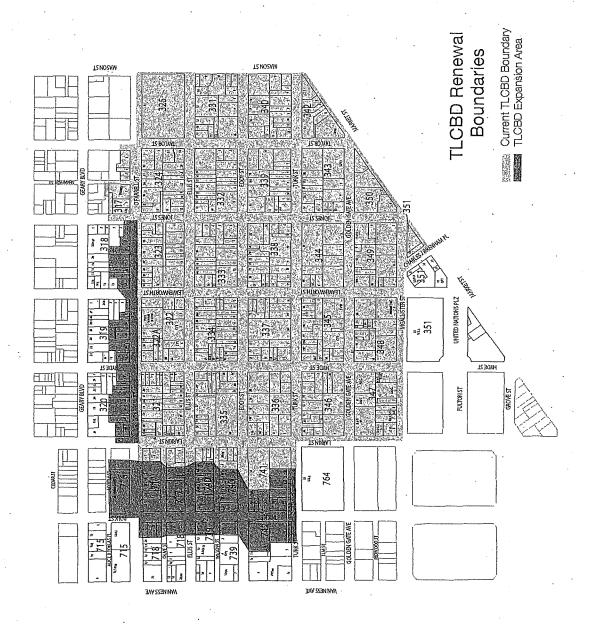

Section 4. DESCRIPTION OF DISTRICT. The North of Market/Tenderloin

Community Benefit District shall include all parcels of real property within the district. The proposed District contains approximately 800 identified parcels located on approximately 41 whole or partial blocks.

Specifically, the exterior District boundaries are:

- Polk Street from O'Farrell Street to Turk Street
- Turk Street (north side only) from Polk Street to Larkin Street
- Larkin Street (east side only) from Turk Street to McAllister Street
- McAllister Street (north side only) from Larkin Street to Leavenworth

- Market Street (north side only) from Charles J Brenham Place to Mason Street
- Mason Street (west side only) from Market Street to O'Farrell Street
- O'Farrell Street (south side only) from Mason Street to Taylor Street
- O'Farrell Street from Taylor Street to Larkin Street
- O'Farrell Street from Larkin Street to Polk Street, excluding APN 0716-002

## Section 2 North of Market/Tenderloin CBD Boundaries

The North of Market/Tenderloin CBD consists of approximately 41 whole or partial blocks and approximately 800 parcels. In general, the North of Market/Tenderloin CBD is bounded by Polk Street and Larkin Street on the east, O'Farrell Street on the north, Mason Street on the west, and Market Street and McAllister Street on the south. The North of Market/Tenderloin CBD abuts three existing Community Benefit Districts and one Business Improvement District; the Central Market Community Benefit District and Civic Center Community Benefit District; Lower Polk Community Benefit District, and Union Square Business Improvement District

The North of Market/Tenderloin CBD includes all parcels within the boundaries of:

- Polk Street from O'Farrell Street to Turk Street.
- Turk Street (north side only) from Polk Street to Larkin Street.
- Larkin Street (east side only) from Turk Street to McAllister Street.
- McAllister Street (north side only) from Larkin Street to Leavenworth.
- Market Street (north side only) from Charles J Brenham Place to Mason Street
- Mason Street (west side only) from Market Street to O'Farrell Street.
- O'Farrell Street (south side only) from Mason Street to Taylor Street.
- O'Farrell Street from Taylor Street to Larkin Street.
- O'Farrell Street from Larkin Street to Polk Street, excluding APN 0716-002.

The North of Market/Tenderloin CBD boundaries are illustrated by the map on page 8.