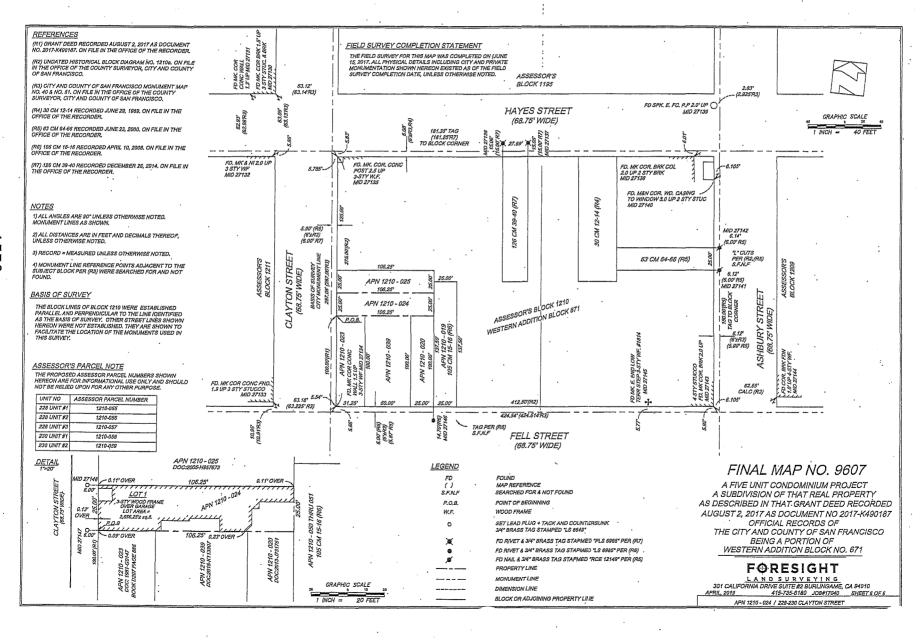

[Final Map 9607 - 228-230 Clayton Street]

..9

Motion approving Final Map 9607, a five-unit residential condominium project, located at 228-230 Clayton Street, being a subdivision of Assessor's Parcel Block No. 1210, Lot No. 024; and adopting findings pursuant to the General Plan, and the eight priority policies of Planning Code, Section 101.1.

MOVED, That the certain map entitled "FINAL MAP 9607", a five-unit residential condominium project, located at 228-230 Clayton Street, being a subdivision of Assessor's Parcel Block No. 1210, Lot No. 024, comprising six sheets, approved May 16, 2019, by Department of Public Works Order No. 201202 is hereby approved and said map is adopted as an Official Final Map 9607; and, be it

## CITY AND COUNTY OF SAN FRANCISCO SAN FRANCISCO PUBLIC WORKS

APPROVING FINAL MAP 9607, 228-230 CLAYTON STREET, A 5 UNIT RESIDENTIAL CONDOMINIUM PROJECT, BEING A SUBDIVISION OF LOT 024 IN ASSESSORS BLOCK NO. 1210 (OR ASSESSORS PARCEL NUMBER 1210-024). [SEE MAP]

BEGINNING at a point on the Easterly line of Clayton Street distant thereon 100 feet Northerly from the Northerly line of Fell Street; running thence Northerly along said line of Clayton Street 25 feet; thence at a right angle Easterly 106 feet, 3 inches; thence at a right angle Southerly 25 feet; thence at a right angle Westerly 106 feet, 3 inches to the point of beginning.

BEING a portion of Western Addition Block No. 671.

Assessor's Lot 024; Block 1210

### FINAL MAP NO. 9607

A FIVE UNIT CONDOMINIUM PROJECT A SUBDIVISION OF THAT REAL PROPERTY AS DESCRIBED IN THAT GRANT DEED RECORDED AUGUST 2, 2017 AS DOCUMENT NO 2017-K490187 OFFICIAL RECORDS OF THE CITY AND COUNTY OF SAN FRANCISCO BEING A PORTION OF WESTERN ADDITION BLOCK NO. 671