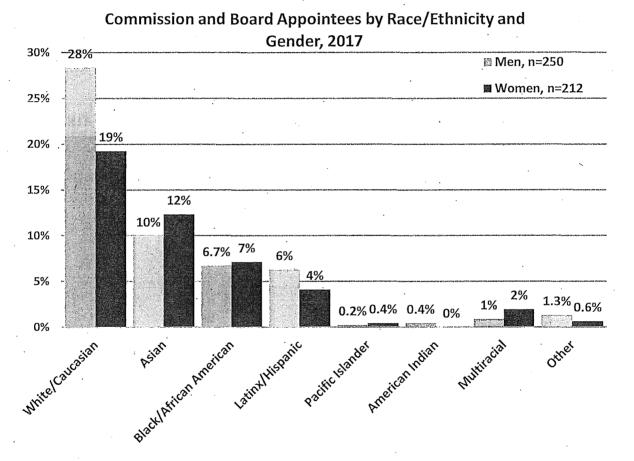

ps on policy bodies is similar to the representation of men and women in minority groups in San Francisco except for the White population. White men represent 22% of San Francisco population, yet 28% of Commission and Board appointees are White men. Meanwhile, White women are at parity with the population at 19%. Women and men of color are underrepresented across all racial and ethnic groups, except for Black/African American appointees. Asian women are 12% of appointees, but 18% of the population. Asian men are 10% of appointees compared to 16% of the population. Latina women are 4% of Commissioners and Board members, yet 7% of the population, while 6% of appointees are Latino men compared to 8% of San Franciscans.

Figure 16: Commission and Board Appointees by Race/Ethnicity and Gender



# **D. Sexual Orientation**

While it is challenging to find accurate counts of the number of lesbian, gay, bisexual, and transgender (LGBT) individuals, a combination of sources, noted in the demographics section, suggests between 4.6% and 7% of the San Francisco population is LGBT. Data on sexual orientation and gender identity was available for 240 Commission appointees and 132 Board appointees. Overall, about 17% of appointees to Commissions and Boards are LGBT. There is a large LGBT representation across both Commissioners and Board members. Three Commissioners identified as transgender.

Figure 17: LGBT Commission and Board Appointees



# E. Disability

An estimated 12% of San Franciscans have a disability. Data on disability was available for 214 Commission appointees and 93 Boar