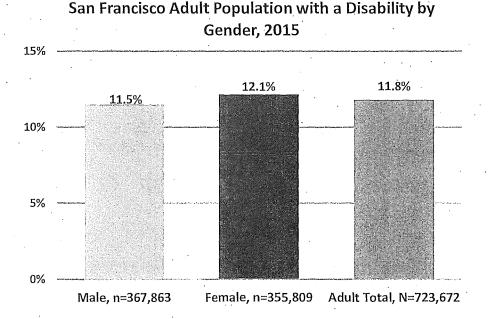

of all households. In addition, the Williams Institute at the University of California Los Angeles estimates that 4.6% of Californians identify as LGBT, which is similar across gender (4.6% of males vs. 4.5% of females). The Williams Institute also reported that roughly 92,000 adults ages 18-70 in California, or 0.35% of the population, are transgender. These sources suggest between 5-7% of the San Francisco adult population, or approximately 36,000-50,000 San Franciscans, identify as LGBT.

Women are slightly more likely than men to have one or more disabilities. For women 18 years and older, 12.1% have at least one disability, compared to 11.5% of adult men. Overall, about 12% of adults in San Francisco live with a disability.

Figure 3: San Francisco Adults with a Disability by Gender



In terms of veterans, according to the U.S. Census, 3.6% of the adult population in San Francisco has served in the military. There is a drastic difference by gender. More than 12 times as many men are veterans, at nearly 7% of adult males, than women, with less than 1%.

Figure 4: Veterans in San Francisco by Gender





# IV. Gender Analysis Findings

On the whole, appointees to Commissions and Boards reflect many aspects of the diversity of San Francisco. Among Commissioners and Board members, nearly half are women, more than 50% are people of color, 17% are LGBT, 11% have a disability, and 13% are veterans. However, Board appointees are less diverse than Commission appointees. Below is a summary of key indicators, comparing them between Commissions and Boards. Refer to Appendix II fo