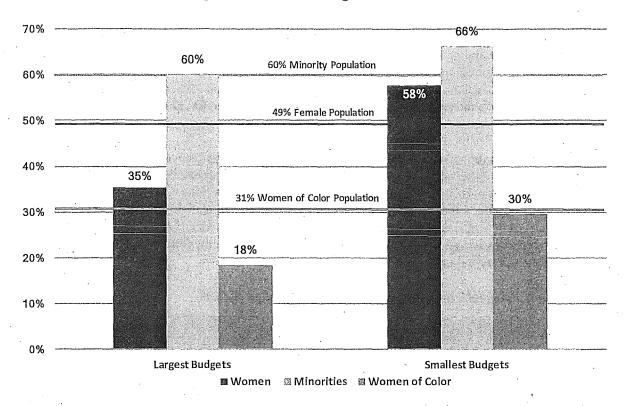

the ten Commissions and Boards with the smallest budgets. Minority representation on the ten largest budgeted policy bodies was slightly greater in 2015 at 62%, while there was a 21% increase of minority representation on the ten smallest budgeted policy bodies from 52% in 2015.

Percentage of women of color on the policy bodies with the smallest budgets is 30% and almost reaches parity with the population in San Francisco. However, women of color are considerably underrepresented on the ten policy bodies with the largest budgets at 18% compared to 31% of the population.

Figure 20: Women, Minorities, and Women of Color on Largest and Smallest Budget Bodies

Percent Women, Minorities and Women of Color on Commissions and

Boards with Largest and Smallest Budgets in Fiscal Year 2017-2018



Sources: Department Survey, Mayor's Office, 311, FY17-18 Annual Appropriation Ordinance, FY17-18 Mayor's Budget Book.

The following two tables present the demographics of the Commissions and Boards overseeing some of the City's largest and smallest budgets.

Of the ten Commissions and Boards that oversee the largest budgets, women make up 35% and women of color are 18% of the appointees. The Commission on Community Investment and Infrastructure is the most diverse with people of color in all appointed seats and women comprising half of the members. The Municipal Transportation Agency (MTA) Board of Directors and Parking Authority Commission has the next largest representation of women with 43%. Four of the ten bodies have less than 30% female appointees. Women of color are near parity o