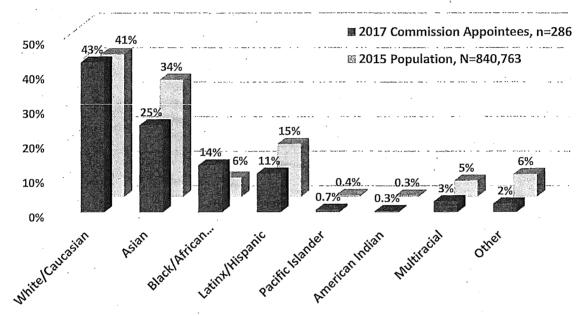

of Minority Representation on San Francisco Commissions and Boards



The racial and ethnic breakdown of Commissioners and Board members as compared to the San Francisco population is presented in the next two charts. There is a greater number of White and Black/African American Commissioners in comparison to the general population, in contrast to individuals identifying as Asian, Latinx/Hispanic, multiracial, and other races who are underrepresented on Commissions. One-quarter of Commissioners are Asian compared to more than one-third of the population. Similarly, 11% of Commissioners are Latinx compared to 15% of the population.

Figure 10: Race/Ethnicity of Commissioners Compared to San Francisco Population

# Race/Ethnicity of Commissioners Compared to San Francisco Population, 2017



A similar pattern emerges for Board appointees. In general, racial and ethnic minorities are underrepresented on Boards, except for the Black/African American population with 16% of Board appointees compared to 6% of the population. White appointees far exceed the White population with more than half of appointees identifying as White compared to about 40% of the population. Meanwhile, there are considerably fewer Board members who identify as Asian, Latinx/Hispanic, multiracial, and other races than in the population. Particularly striking is the underrepresentation of Asians, where 17% of Board members identified as Asian compared to 34% of the population. Additionally, 9% of Board appointees are Latinx compared to 15% of the population.

Figure 11: Race/Ethnicity of Board Members Comp