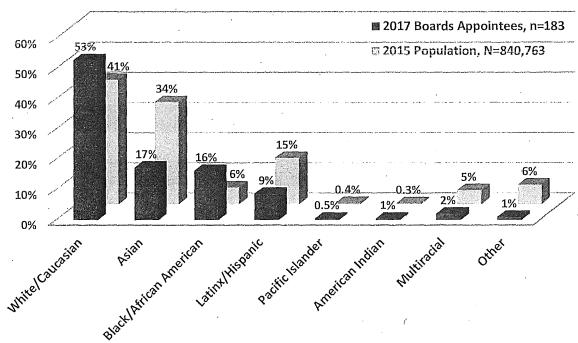

on Boards, except for the Black/African American population with 16% of Board appointees compared to 6% of the population. White appointees far exceed the White population with more than half of appointees identifying as White compared to about 40% of the population. Meanwhile, there are considerably fewer Board members who identify as Asian, Latinx/Hispanic, multiracial, and other races than in the population. Particularly striking is the underrepresentation of Asians, where 17% of Board members identified as Asian compared to 34% of the population. Additionally, 9% of Board appointees are Latinx compared to 15% of the population.

Figure 11: Race/Ethnicity of Board Members Compared to San Francisco Population

# Race/Ethnicity of Board Members Compared to San Francisco Population, 2017



Of the 37 Commissions with information on ethnicity, more than two-thirds (26 Commissions) have at least 50% of appointees identifying as persons of color and more than half (19 Commissions) reach or exceed parity with the nearly 60% minority population. The Commissions with the highest percentage of minority appointees are shown in the chart below. The Commission on Community Investment and Infrastructure and the Southeast Community Facility Commission both are comprised entirely of people of color. Meanwhile, 86% of Commissioners are minorities on the Juvenile Probation Commission, Immigrant Rights Commission, and Health Commission.

Figure 12: Commissions with Most Minority Appointees



Seven Commissions have fewer than 30% minority appointees, with the lowest percentage of minority