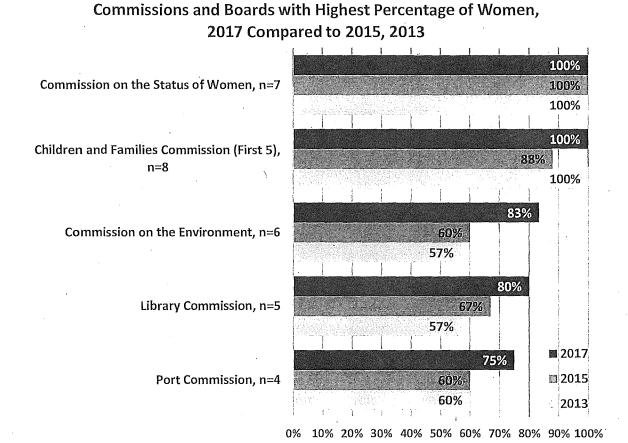

strate the Commissions and Boards with the highest and lowest percentage of female appointees in 2017. Data from the two previous gender analyses for these Commissions and Boards is also included for comparison purposes. Of 54 policy bodies with data on gender, roughly onethird (20 Commissions and Boards) have more than 50% representation of women. The greatest women's representation is found on the Commission on the Status of Women and the Children and Families Commission (First 5) at 100%. The Long Term Care Coordinating Council and the Mayor's Disability Council also have some of the highest percentages of women, at 78% and 75%, respectively. However, the latter two policy bodies are not included in the chart due to lack of prior data.

Figure 7: Commissions and Boards with Most Women



There are 14 Commissions and Boards that have 30% or less women. The lowest percentage is found on the Oversight Board of the Office of Community Investment & Infrastructure where currently none of the five appointees are women. The Urban Forestry Council and the Workforce Investment Board also have some of the lowest percentages of women members at 20% and 26%, respectively, but are not included in the chart below due to lack of prior data.

Figure 8: Commissions and Boards with Least Women

# Commissions and Boards with Lowest Percentage of Women, 2017 Compared to 2015, 2013



#### B. Ethnicity

Data on racial and ethnic background were available for 286 Commissioners and 183 Board members. More than half of these appointees identify as people of color. However, representation of peop