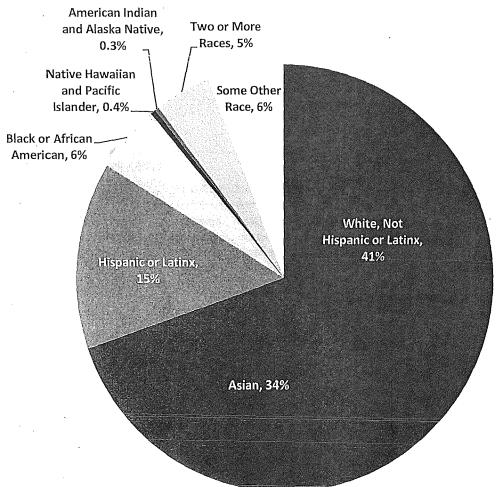

nted by those cities, the San Francisco case is much simpler. All members of Commissioner and Boards are appointed either by the San Francisco Mayor or the San Francisco County Board of Supervisors which functions as a city council..

# III. San Francisco Population Demographics

An estimated 49% of the population in San Francisco are women and approximately 60% of residents identify as a race or ethnicity other than White. Four in ten San Franciscans are White, one-third are Asian, 15% are Hispanic or Latinx, and 6% are Black or African American.

The racial and ethnic breakdown of San Francisco's population is shown in the chart below. Note that the percentages do not add up to 100% since individuals may be counted more than once.

Figure 1: San Francisco Population by Race/Ethnicity





A more nuanced view of San Francisco's population can be seen in the chart below, which shows race and ethnicity by gender. Most racial and ethnic groups have a similar representation of men and women in San Francisco, though there are about 15% more White men than women (22% vs. 19%) and 12% more Asian women than men (18% vs. 16%). Overall, 29% of San Franciscans are men of color and 31% are women of color.

Figure 2: San Francisco Population by Race/Ethnicity and Gender



The U.S. Census and American Community Survey do not count the number of individuals who identify as lesbian, gay, bisexual, or transgender (LGBT). However, there are several reputable data sources that estimate San Francisco has one of the highest concentrations of LGBT individuals in the nation. A 2015 Gallup poll