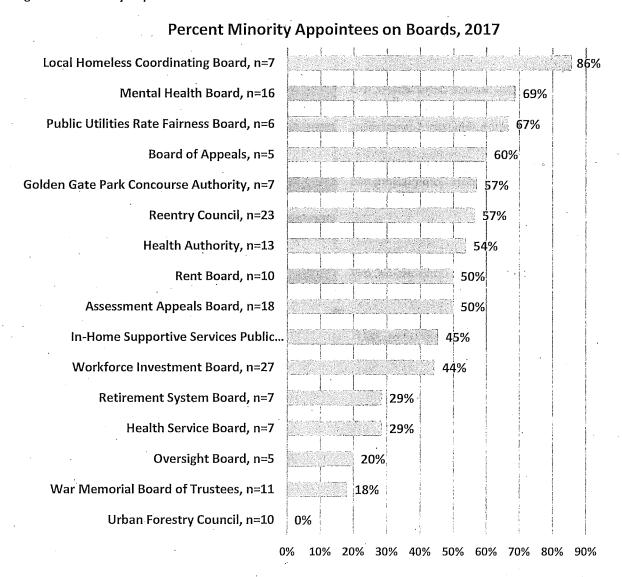

elow.

Figure 13: Commissions with Least Minority Appointees

# Commissions with Lowest Percentage of Minority Appointees, 2017



For the 16 Boards with information on race and ethnicity, nine have at least 50% minority appointees. The Local Homeless Coordinating Board has the greatest percentage of members of color with 86%. The Mental Health Board and the Public Utilities Rate Fairness Board also have a large representation of people of color at 69% and 67%, respectively. Meanwhile, seven Boards have a majority of White members, with the lowest representation of people of color on the Oversight Board at 20% minority members, the War Memorial Board of Trustees at 18% minority members, and the Urban Forestry Council with no members of color.

Figure 14: Minority Representation on Boards



# C. Race/Ethnicity by Gender

Minorities comprise 57% of Commission appointees and 47% of Board appointees. The total percentage of minority appointees on Commissions and Boards in 2017 is 53% compared to about 60% of the population. There are slightly more women of color on Commissions and Boards at 27% than men of color at 26%. Women of color appointees to Commissions reach parity with the population at 31%, while women of color are 19% of Board members, far from parity with the population. Men of color are 26% of appointees to both Commissions and Boards, below the 29% men of color in the San Francisco population.

Figure 15: Women and Men of Color on Commissions and Boards





Sources: Department Survey, Mayor's Office, 311, 2011-2015 American Community Survey 5-Year Estimates.

Th