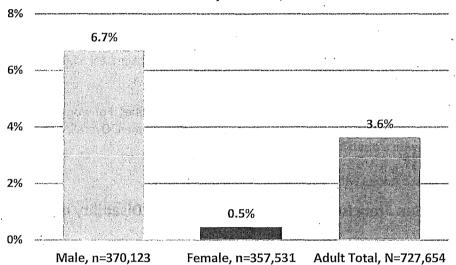

he population, are transgender. These sources suggest between 5-7% of the San Francisco adult population, or approximately 36,000-50,000 San Franciscans, identify as LGBT.

Women are slightly more likely than men to have one or more disabilities. For women 18 years and older, 12.1% have at least one disability, compared to 11.5% of adult men. Overall, about 12% of adults in San Francisco live with a disability.

Figure 3: San Francisco Adults with a Disability by Gender



In terms of veterans, according to the U.S. Census, 3.6% of the adult population in San Francisco has served in the military. There is a drastic difference by gender. More than 12 times as many men are veterans, at nearly 7% of adult males, than women, with less than 1%.

Figure 4: Veterans in San Francisco by Gender





# IV. Gender Analysis Findings

On the whole, appointees to Commissions and Boards reflect many aspects of the diversity of San Francisco. Among Commissioners and Board members, nearly half are women, more than 50% are people of color, 17% are LGBT, 11% have a disability, and 13% are veterans. However, Board appointees are less diverse than Commission appointees. Below is a summary of key indicators, comparing them between Commissions and Boards. Refer to Appendix II for a complete table of demographics by Commissions and Boards.

Figure 5: Summary Data Comparing Representation on Commissions and Boards, 2017

|                                  | Commissions         | Boards               |  |  |
|----------------------------------|---------------------|----------------------|--|--|
| Nu