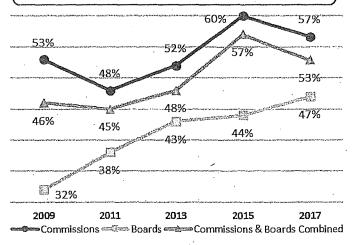

ssions: women compose 54% of Commissioners in 2017.
- ➤ Women's representation on Boards has declined to 41% this year following a period of steady increases over the past 3 reports.

# Race and Ethnicity

- ➤ While 60% of San Franciscans are people of color, 53% of appointees are racial and ethnic minorities.
- ➤ Minority representation on Commissions decreased from 60% in 2015 to 57% in 2017.
- ➤ Despite a steady increase of people of color on Boards since 2009, minority representation on Boards, at 47%, remains below parity with the population.
- Asian, Latinx/Hispanic, and multiracial individuals are underrepresented on Commissions and Boards.
- ➤ There is a higher representation of White and Black or African American members on policy bodies than in the San Francisco population.







# Race and Ethnicity by Gender

- ➤ In San Francisco, 31% of the population are women of color. Although representation of women of color on Commissions reaches parity with the population, only 19% of Board members are women of color.
- ➤ Men of color comprise 26% of both Commissioners and Board members compared to 29% of the San Francisco population.
- ➤ The representation of White men on policy bodies is 28%, exceeding the 22% of the San Francisco population, while White women are at parity with the population at 19%.
- > Underrepresentation of Asian and Latinx/Hispanic individuals exists among both men and women.
  - One-tenth of Commissioners and Board members are Asian men and 12% are Asian women compared to 16% and 18% of the population, respectively.
  - Latinos are 6% of Commissi