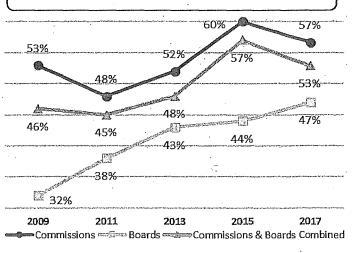

period of steady increases over the past 3 reports.

#### Race and Ethnicity

- ➤ While 60% of San Franciscans are people of color, 53% of appointees are racial and ethnic minorities.
- ➤ Minority representation on Commissions decreased from 60% in 2015 to 57% in 2017.
- Despite a steady increase of people of color on Boards since 2009, minority representation on Boards, at 47%, remains below parity with the population.
- Asian, Latinx/Hispanic, and multiracial individuals are underrepresented on Commissions and Boards.
- ➤ There is a higher representation of White and Black/African American members on policy bodies than in the San Francisco population.





Sources: Department Survey, Mayor's Office, 311.

Figure 2: 8-Year Comparison of Minority Representation on Commissions and Boards



## Race and Ethnicity by Gender

- In San Francisco, 31% of the population are women of color. Although representation of women of color on Commissions reaches parity with the population, only 19% of Board members are women of color.
- ➤ Men of color comprise 26% of both Commissioners and Board members compared to 29% of the San Francisco population.
- > The representation of White men on policy bodies is 28%, exceeding the 22% of the San Francisco population, while White women are at parity with the population at 19%.
- > Underrepresentation of Asian and Latinx/Hispanic individuals is seen among both men and women.
  - One-tenth of Commissioners and Board members are Asian men and 12% are Asian women compared to 16% and 18% of the population, respectively.
  - Latinos are 6% of Commissi