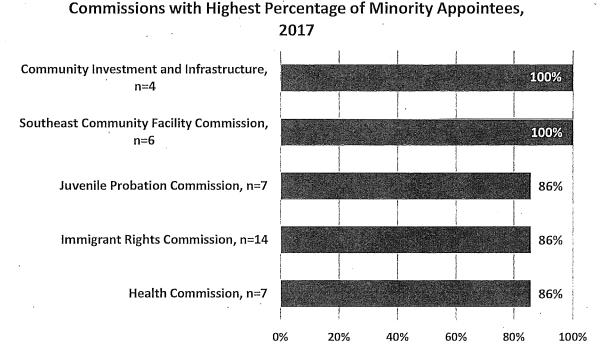

Francisco Population

# Race/Ethnicity of Board Members Compared to San Francisco Population, 2017



Of the 37 Commissions with information on ethnicity, more than two-thirds (26 Commissions) have at least 50% of appointees identifying as persons of color and more than half (19 Commissions) reach or exceed parity with the nearly 60% minority population. The Commissions with the highest percentage of minority appointees are shown in the chart below. The Commission on Community Investment and Infrastructure and the Southeast Community Facility Commission both are comprised entirely of people of color. Meanwhile, 86% of Commissioners are minorities on the Juvenile Probation Commission, Immigrant Rights Commission, and Health Commission.

Figure 12: Commissions with Most Minority Appointees



Seven Commissions have fewer than 30% minority appointees, with the lowest percentage of minority appointees being found on the Building Inspection Commission at 14% and the Historic Preservation Commission at 17%. The Commissions with the lowest percentage of minority appointees are shown in the chart below.

Figure 13: Commissions with Least Minority Appointees

# Commissions with Lowest Percentage of Minority Appointees, 2017



For the 16 Boards with information on race and ethnicity, nine have at least 50% minority appointees. The Local Homeless Coordinating Board has the greatest percentage of members of color with 86%. The Mental Health Board and the Public Utilities Rate Fairness Board also have a large representation of people of color at 69% and 67%, respectively. Meanwhile, se