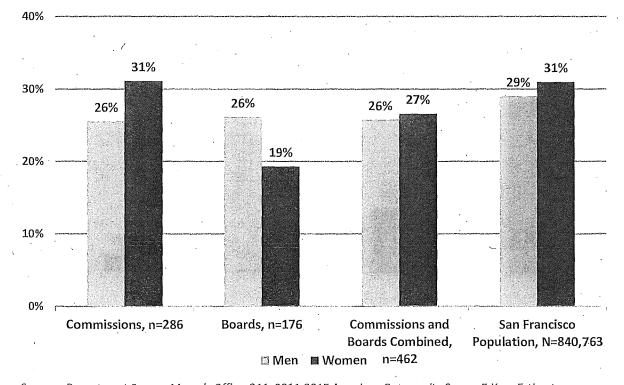

rs, and the Urban Forestry Council with no members of color.

Figure 14: Minority Representation on Boards



# C. Race/Ethnicity by Gender

Minorities comprise 57% of Commission appointees and 47% of Board appointees. The total percentage of minority appointees on Commissions and Boards in 2017 is 53% compared to about 60% of the population. There are slightly more women of color on Commissions and Boards at 27% than men of color at 26%. Women of color appointees to Commissions reach parity with the population at 31%, while women of color are 19% of Board members, far from parity with the population. Men of color are 26% of appointees to both Commissions and Boards, below the 29% men of color in the San Francisco population.

Figure 15: Women and Men of Color on Commissions and Boards





Sources: Department Survey, Mayor's Office, 311, 2011-2015 American Community Survey 5-Year Estimates.

The next chart illustrates appointees' race and ethnicity by gender. The gender distribution in most racial and ethnic groups on policy bodies is similar to the representation of men and women in minority groups in San Francisco except for the White population. White men represent 22% of San Francisco population, yet 28% of Commission and Board appointees are White men. Meanwhile, White women are at parity with the population at 19%. Women and men of color are underrepresented across all racial and ethnic groups, except for Black/African American appointees. Asian women are 12% of appointees, but 18% of the population. Asian men are 10% of appointees compared to 16% of the population.