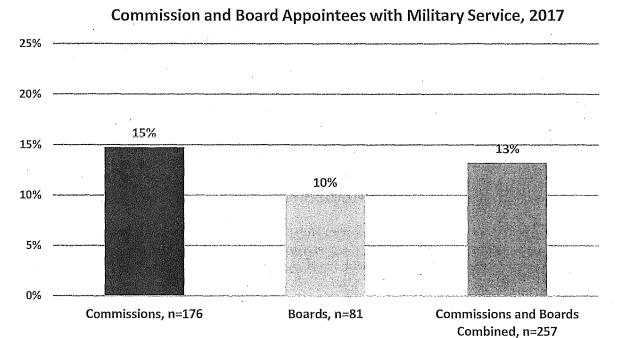

San Francisco that has a disability. There is a much greater representation of people with a disability on Boards at 14% than on Commissions at 10%.

Figure 18: Commission and Board Appointees with Disabilities



#### F. Veterans

Veterans are 3.6% of the adult population in San Francisco. Data on military service was available for 176 Commission appointees and 81 Board appointees. Overall, veterans are well represented on Commissions and Boards with 13% of appointees having served in the military. However, there is a large difference in the representation of veterans on Commissions at 15% compared to Boards at 10%. This is likely due to the 17 members of Veterans Affairs Commission of which all members must be veterans.

Figure 19: Commission and Board Appointees with Military Service



## G. Policy Bodies by Budget Size

In addition to data on the appointment of women and minorities to Commissions and Boards, this report examines whether the demographic make-up of policy bodies with the largest budget (which is often proportional to the amount of influence in the City) are representative of the community. On the following page, Figure 19 shows the representation of women, people of color, and women of color on the policy bodies with the largest and smallest budgets.

Though the overall representation of female appointees (49%) is equal to the City's population, Commissions and Boards with the highest female representation have fairly low influence as measured by budget size. Although women's representation on the ten policy bodies with the largest budgets increased fro