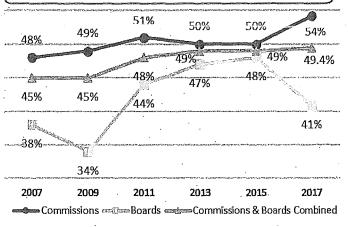

ons with women comprising 54% of Commissioners in 2017.
- ➤ Women's representation on Boards has declined to 41% this year following a period of steady increases over the past 3 reports.

#### Race and Ethnicity

- ➤ While 60% of San Franciscans are people of color, 53% of appointees are racial and ethnic minorities.
- ➤ Minority representation on Commissions decreased from 60% in 2015 to 57% in 2017.
- Despite a steady increase of people of color on Boards since 2009, minority representation on Boards, at 47%, remains below parity with the population.
- Asian, Latinx/Hispanic, and multiracial individuals are underrepresented on Commissions and Boards.
- ➤ There is a higher representation of White and Black/African American members on policy bodies than in the San Francisco population.





Sources: Department Survey, Mayor's Office, 311.

Figure 2: 8-Year Comparison of Minority Representation on Commissions and Boards



## Race and Ethnicity by Gender

- In San Francisco, 31% of the population are women of color. Although representation of women of color on Commissions reaches parity with the population, only 19% of Board members are women of color.
- ➤ Men of color comprise 26% of both Commissioners and Board members compared to 29% of the San Francisco population.
- > The representation of White men on policy bodies is 28%, exceeding the 22% of the San Francisco population, while White women are at parity with the population at 19%.
- > Underrepresentation of Asian and Latinx/Hispanic individuals is seen among both men and women.
  - One-tenth of Commissioners and Board