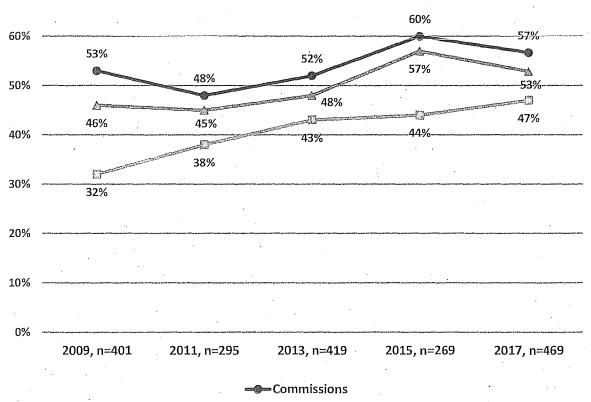

representation of people of color on Commissions and Boards falls short of parity with the approximately 60% minority population in San Francisco. In total, 53% of appointees identify as racial and ethnic minorities. The percentage of minority Commissioners decreased from 2015, while the percentage of minority Board members has been steadily increasing since 2009. Yet, communities of color are represented in greater numbers on Commissions, at 57%, than Boards, at 47%, of appointees. Below is the 8-year comparison of minority representation on Commissions and Boards. Data on race and ethnicity were not collected in 2007.

Figure 9: 8-Year Comparison of Minority Representation on Commissions and Boards

# 8-Year Comparison of Minority Representation on San Francisco Commissions and Boards



The racial and ethnic breakdown of Commissioners and Board members as compared to the San Francisco population is presented in the next two charts. There is a greater number of White and Black/African American Commissioners in comparison to the general population, in contrast to individuals identifying as Asian, Latinx/Hispanic, multiracial, and other races who are underrepresented on Commissions. One-quarter of Commissioners are Asian compared to more than one-third of the population. Similarly, 11% of Commissioners are Latinx compared to 15% of the population.

Figure 10: Race/Ethnicity of Commissioners Compared to San Francisco Population

# Race/Ethnicity of Commissioners Compared to San Francisco Population, 2017



A similar pattern emerges for Board appointees. In general, racial