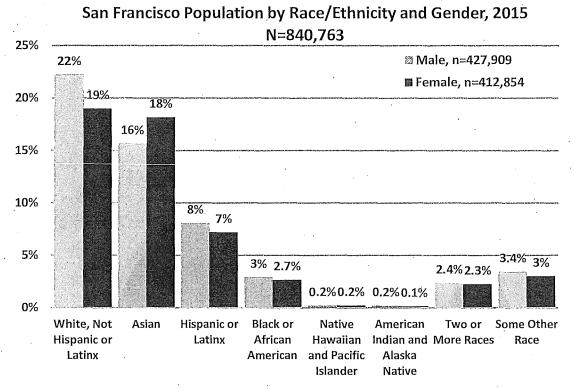

Asian, 15% are Hispanic or Latinx, and 6% are Black or African American.

The racial and ethnic breakdown of San Francisco's population is shown in the chart below. Note that the percentages do not add up to 100% since individuals may be counted more than once.

Figure 1: San Francisco Population by Race/Ethnicity





A more nuanced view of San Francisco's population can be seen in the chart below, which shows race and ethnicity by gender. Most racial and ethnic groups have a similar representation of men and women in San Francisco, though there are about 15% more White men than women (22% vs. 19%) and 12% more Asian women than men (18% vs. 16%). Overall, 29% of San Franciscans are men of color and 31% are women of color.

Figure 2: San Francisco Population by Race/Ethnicity and Gender



The U.S. Census and American Community Survey do not count the number of individuals who identify as lesbian, gay, bisexual, or transgender (LGBT). However, there are several reputable data sources that estimate San Francisco has one of the highest concentrations of LGBT individuals in the nation. A 2015 Gallup poll found that among employed adults in the San Francisco Metropolitan Area, which includes San Francisco, Alameda, Contra Costa, Marin, and San Mateo counties, 6.2% identify as LGBT, the largest percentage of any populous area in the U.S. The 2010 U.S. Census reported 34,000 same-sex couples in the Bay Area, with an estimated 7,600 male same-sex couples and 2,700 female same-sex couples in the City of San Francisco, approximately 7% of all households. In addition, the Williams I