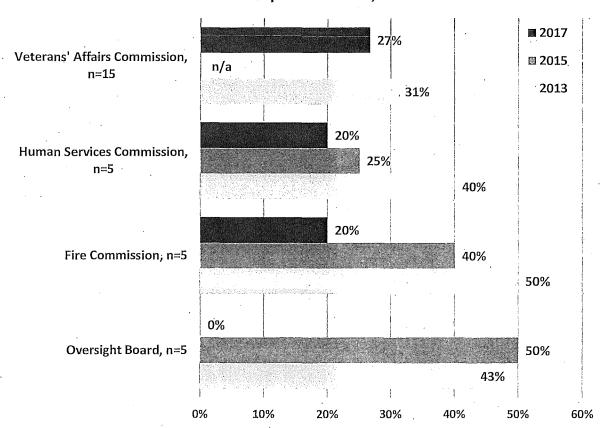

of the highest percentages of women, at 78% and 75%, respectively. However, the latter two policy bodies are not included in the chart due to lack of prior data.

Figure 7: Commissions and Boards with Most Women



There are 14 Commissions and Boards that have 30% or less women. The lowest percentage is found on the Oversight Board of the Office of Community Investment & Infrastructure where currently none of the five appointees are women. The Urban Forestry Council and the Workforce Investment Board also have some of the lowest percentages of women members at 20% and 26%, respectively, but are not included in the chart below due to lack of prior data.

Figure 8: Commissions and Boards with Least Women

# Commissions and Boards with Lowest Percentage of Women, 2017 Compared to 2015, 2013



#### B. Ethnicity

Data on racial and ethnic background were available for 286 Commissioners and 183 Board members. More than half of these appointees identify as people of color. However, representation of people of color on Commissions and Boards falls short of parity with the approximately 60% minority population in San Francisco. In total, 53% of appointees identify as racial and ethnic minorities. The percentage of minority Commissioners decreased from 2015, while the percentage of minority Board members has been steadily increasing since 2009. Yet, communities of color are represented in greater numbers on Commissions, at 57%, than Boards, at 47%, of appointees. Below is the 8-year comparison of minority representation on Commissions and Boards. Data on race and ethnicity were not