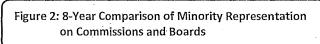

missions: women compose 54% of Commissioners in 2017.
- ➤ Women's representation on Boards has declined to 41% this year following a period of steady increases over the past 3 reports.

# Race and Ethnicity

- ➤ While 60% of San Franciscans are people of color, 53% of appointees are racial and ethnic minorities.
- ➤ Minority representation on Commissions decreased from 60% in 2015 to 57% in 2017.
- ➤ Despite a steady increase of people of color on Boards since 2009, minority representation on Boards, at 47%, remains below parity with the population.
- Asian, Latinx/Hispanic, and multiracial individuals are underrepresented on Commissions and Boards.
- ➤ There is a higher representation of White and Black or African American members on policy bodies than in the San Francisco population.







# Race and Ethnicity by Gender

- ➤ In San Francisco, 31% of the population are women of color. Although representation of women of color on Commissions reaches parity with the population, only 19% of Board members are women of color.
- ➤ Men of color comprise 26% of both Commissioners and Board members compared to 29% of the San Francisco population.
- ➤ The representation of White men on policy bodies is 28%, exceeding the 22% of the San Francisco population, while White women are at parity with the population at 19%.
- > Underrepresentation of Asian and Latinx/Hispanic individuals exists among both men and women.
  - One-tenth of Commissioners and Board members are Asian men and 12% are Asian women compared to 16% and 18% of the population, respectively.
  - Latinos are 6% of Commis