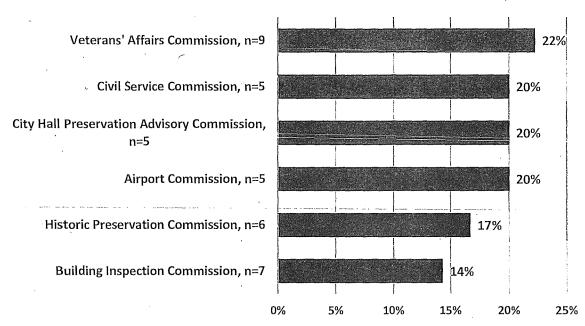

the chart below. The Commission on Community Investment and Infrastructure and the Southeast Community Facility Commission both are comprised entirely of people of color. Meanwhile, 86% of Commissioners are minorities on the Juvenile Probation Commission, Immigrant Rights Commission, and Health Commission.

Figure 12: Commissions with Most Minority Appointees



Seven Commissions have fewer than 30% minority appointees, with the lowest percentage of minority appointees being found on the Building Inspection Commission at 14% and the Historic Preservation Commission at 17%. The Commissions with the lowest percentage of minority appointees are shown in the chart below.

Figure 13: Commissions with Least Minority Appointees

# Commissions with Lowest Percentage of Minority Appointees, 2017



For the 16 Boards with information on race and ethnicity, nine have at least 50% minority appointees. The Local Homeless Coordinating Board has the greatest percentage of members of color with 86%. The Mental Health Board and the Public Utilities Rate Fairness Board also have a large representation of people of color at 69% and 67%, respectively. Meanwhile, seven Boards have a majority of White members, with the lowest representation of people of color on the Oversight Board at 20% minority members, the War Memorial Board of Trustees at 18% minority members, and the Urban Forestry Council with no members of color.

Figure 14: Minority Representation on Boards



# C. Race/Ethnicity by Gender

Minorities comprise 57% of Commission appointees and 47% of Board appointees. The total percenta