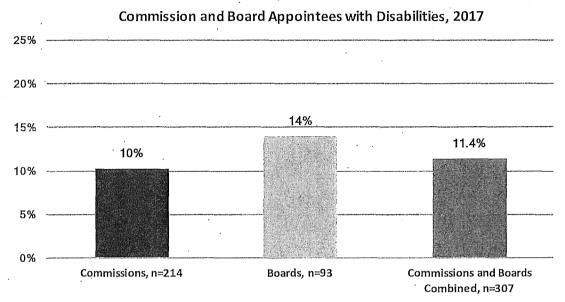

intees and 132 Board appointees. Overall, about 17% of appointees to Commissions and Boards are LGBT. There is a large LGBT representation across both Commissioners and Board members. Three Commissioners identified as transgender.

Figure 17: LGBT Commission and Board Appointees



# E. Disability

An estimated 12% of San Franciscans have a disability. Data on disability was available for 214 Commission appointees and 93 Board appointees. The percentage of Commission and Board appointees with a disability is 11.4% and almost reaches parity with the 11.8% of the adult population in San Francisco that has a disability. There is a much greater representation of people with a disability on Boards at 14% than on Commissions at 10%.

Figure 18: Commission and Board Appointees with Disabilities



#### F. Veterans

Veterans are 3.6% of the adult population in San Francisco. Data on military service was available for 176 Commission appointees and 81 Board appointees. Overall, veterans are well represented on Commissions and Boards with 13% of appointees having served in the military. However, there is a large difference in the representation of veterans on Commissions at 15% compared to Boards at 10%. This is likely due to the 17 members of Veterans Affairs Commission of which all members must be veterans.

Figure 19: Commission and Board Appointees with Military Service



## G. Policy Bodies by Budget Size

In addition to data on the appointment of women and minorities to Commissions and Boards, this report examines whether the demographic make-up of policy bodies with the larges