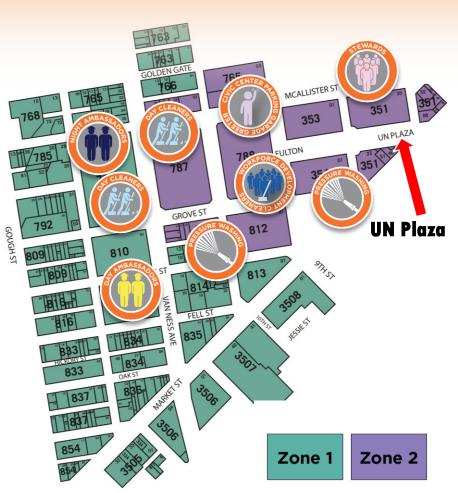

Photo: SF Travel + Mooncricket Films LLC



**Community Benefit District** 

San Francisco Board of Supervisors Meeting July 16, 2019

## **CCCBD** Proposed Boundaries | 771 parcels









# **CCCBD 2020 Budget**

| Budget Item                           | 2020 Budget    |                | Year Combined  | Percent |
|---------------------------------------|----------------|----------------|----------------|---------|
|                                       | Zone 1         | Zone 2         | Combined       | Budget  |
| Cleaning, Safety & Activation         | \$1,270,128.00 | \$1,313,640.00 | \$2,583,768.00 | 76%     |
| Marketing & Communication Obligations | \$125,000.00   | \$125,000.00   | \$250,000.00   | 7%      |
| Administration & Contingency          | \$260,00.00    | \$310,000.00   | \$570,000.00   | 17%     |
| Total Budget                          | \$1,655,128.00 | \$1,748,640.00 | \$3,403,768.00 | 100%    |
| General Benefit                       | 4.8%