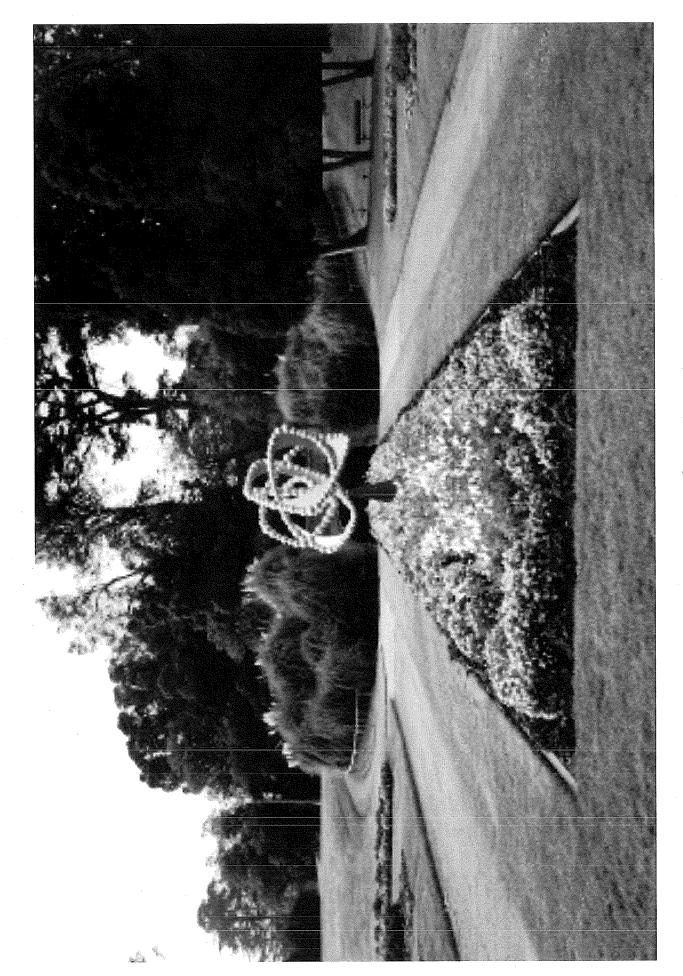

WHEREAS, The Julie and Lepinard and JSLH Foundation have underwritten the cost of loaning to the City La Rose des Vents ("Artwork"), a large-scale kinetic artwork fabricated in aluminum and gilded in gold leaf, by French artist Jean-Michel Othoniel ("Artist"); and

WHEREAS, The Artwork is displayed in a recessed portion of the pedestrian pathway leading up to the Conservatory of Flowers in Golden Gate Park ("Site"), and is appropriately scaled to the Conservatory of Flowers building, and enhances the experience of visiting Golden Gate Park and does not substantially interfere with the public enjoyment of open space and recreation in the park, and has been on display there since 2015, and has received very positive response from the public; and