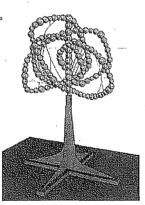

WHEREAS, The Julie and Lepinard and JSLH Foundation have underwritten the cost of loaning to the City La Rose des Vents ("Artwork"), a large-scale kinetic artwork fabricated in aluminum and gilded in gold leaf, by French artist Jean-Michel Othoniel ("Artist"); and

WHEREAS, The Artwork is displayed in a recessed portion of the pedestrian pathway leading up to the Conservatory of Flowers in Golden Gate Park ("Site"), and is appropriately scaled to the Conservatory of Flowers building, and enhances the experience of visiting Golden Gate Park and does not substantially interfere with the public enjoyment of open space and recreation in the park, and has been on display there since 2015, and has received very positive response from the public; and