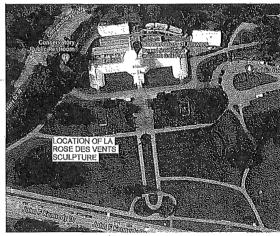

WHEREAS, The Artwork is displayed in a recessed portion of the pedestrian pathway leading up to the Conservatory of Flowers in Golden Gate Park ("Site"), and is appropriately scaled to the Conservatory of Flowers building, and enhances the experience of visiting Golden Gate Park and does not substantially interfere with the public enjoyment of open space and recreation in the park, and has been on display there since 2015, and has received very positive response from the public; and