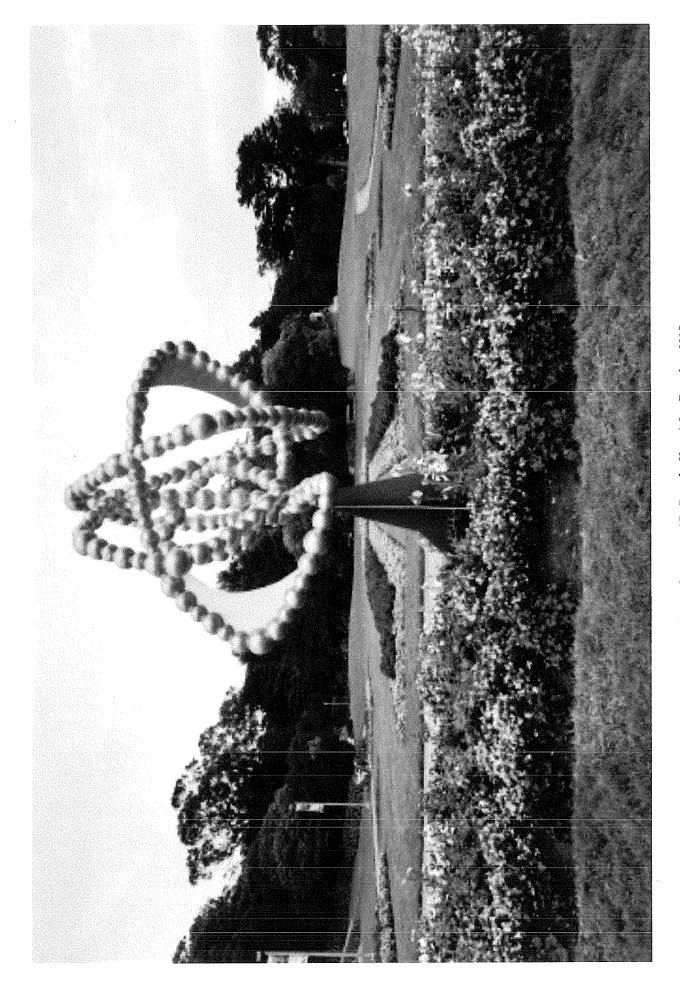

WHEREAS, The Julie and Lepinard and JSLH Foundation have underwritten the cost of loaning to the City La Rose des Vents ("Artwork"), a large-scale kinetic artwork fabricated in aluminum and gilded in gold leaf, by French artist Jean-Michel Othoniel ("Artist"); and

WHEREAS, The Artwork is displayed in a recessed portion of the pedestrian pathway leading up to the Conservatory of Flowers in Golden Gate Park ("Site"), and is appropriately scaled to the Conservatory of Flowers building, and enhances the experience of visiting Golden Gate Park and does not substantially interfere with the public enjoyment of open space and recreation in the park, and has been on display there since 2015, and has received very positive response from the public; and