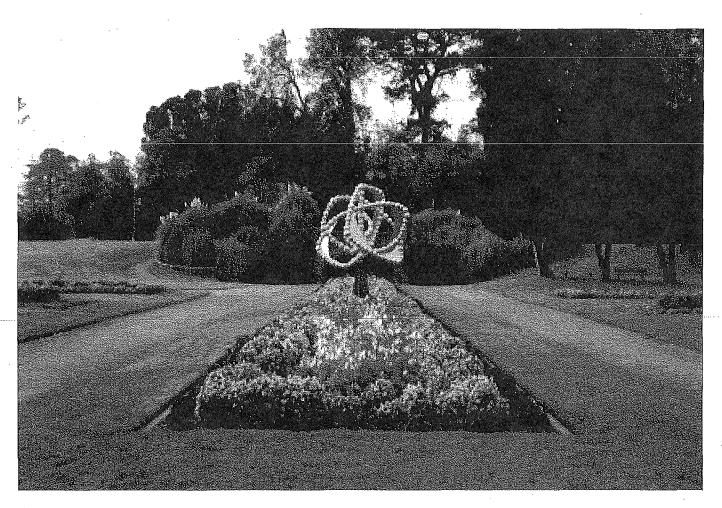

WHEREAS, The Artwork is displayed in a recessed portion of the pedestrian pathway leading up to the Conservatory of Flowers in Golden Gate Park ("Site"), and is appropriately scaled to the Conservatory of Flowers building, and enhances the experience of visiting Golden Gate Park and does not substantially interfere with the public enjoyment of open space and recreation in the park, and has been on display there since 2015, and has received very positive response from the public; and