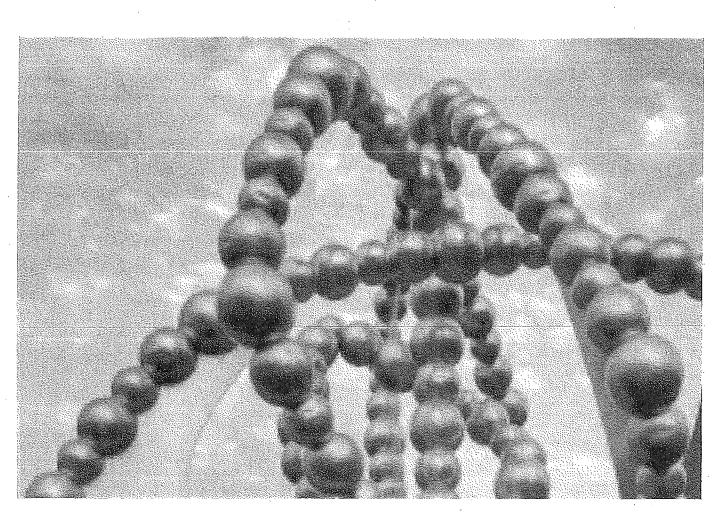

WHEREAS, The Julie and Lepinard and JSLH Foundation have underwritten the cost of loaning to the City La Rose des Vents ("Artwork"), a large-scale kinetic artwork fabricated in aluminum and gilded in gold leaf, by French artist Jean-Michel Othoniel ("Artist"); and

WHEREAS, The Artwork is displayed in a recessed portion of the pedestrian pathway leading up to the Conservatory of Flowers in Golden Gate Park ("Site"), and is appropriately scaled to the Conservatory of Flowers building, and enhances the experience of visiting Golden Gate Park and does not substantially interfere with the public enjoyment of open space and recreation in the park, and has been on display there since 2015, and has received very positive response from the public; and