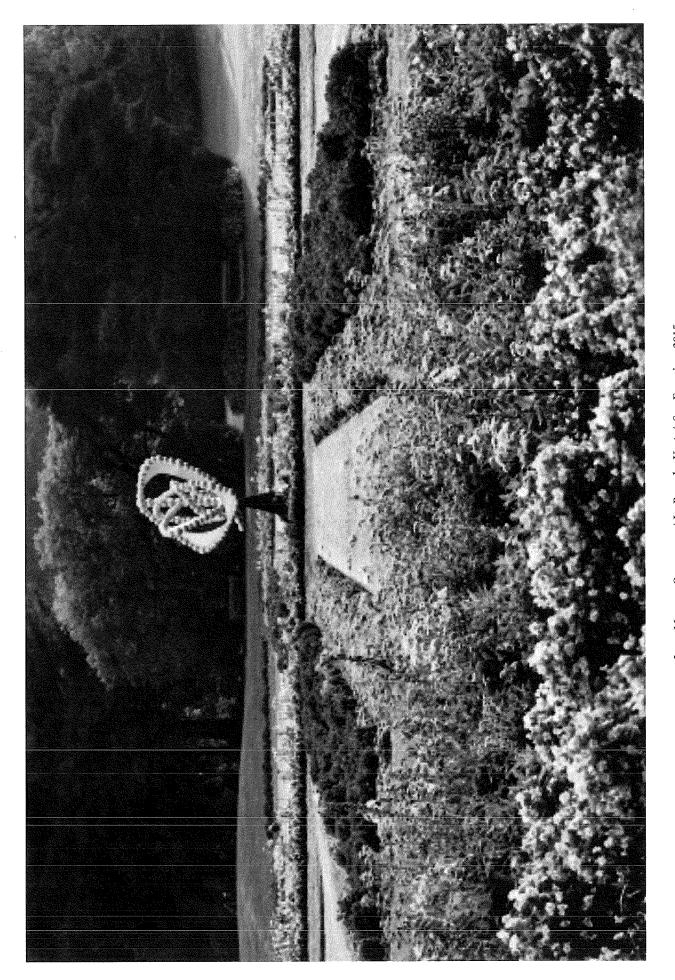

[Accept and Expend Gift - Retroactive - Julie Lepinard and JSLH Foundation - Artwork Entitled "La Rose des Vents" and Funds for Maintenance - Total Gift Value of \$576,743]

Resolution retroactively authorizing the Arts Commission to accept a gift of art, entitled "La Rose des Vents," from the Julie Lepinard and JSLH Foundation valued at \$386,421; authorizing the installation of the artwork in front of the Conservatory of Flowers in Golden Gate Park; and authorizing the Arts Commission to accept and expend a donation from the Julie Lepinard & JSLH Foundation of \$190,322 for the purposes of maintaining the artwork for a period of September 1, 2019 through September 23, 2039.

WHEREAS, The Julie and Lepinard and JSLH Foundation have underwritten the cost of loaning to the City La Rose des Vents ("Artwork"), a large-scale kinetic artwork fabricated in aluminum and gilded in gold leaf, by French artist Jean-Michel Othoniel ("Artist"); and

WHEREAS, The Artwork is displayed in a recessed portion of the pedestrian pathway leading up to the Conservatory of Flowers in Golden Gate Park ("Site"), and is appropriately scaled to the Conservatory of Flowers building, and enhances the experience of visiting Golden Gate Park and does not substantially interfere with the public enjoyment of open space and recreation in the park, and has been on display there since 2015, and has received very positive response from the public; and