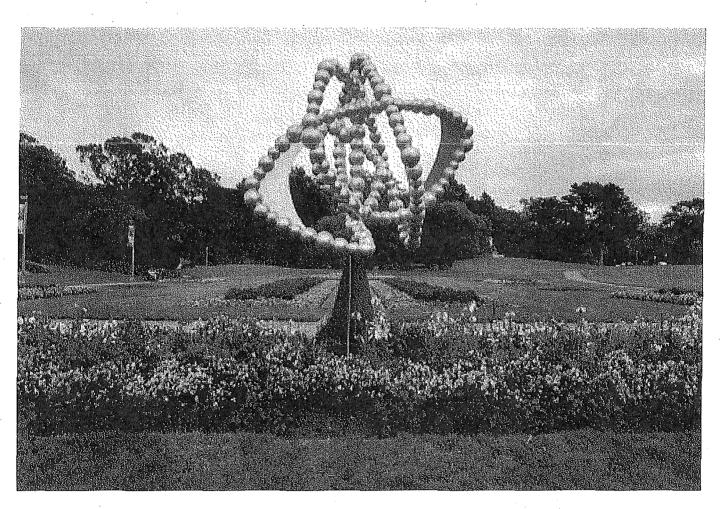

WHEREAS, The Julie and Lepinard and JSLH Foundation have underwritten the cost of loaning to the City La Rose des Vents ("Artwork"), a large-scale kinetic artwork fabricated in aluminum and gilded in gold leaf, by French artist Jean-Michel Othoniel ("Artist"); and

WHEREAS, The Artwork is displayed in a recessed portion of the pedestrian pathway leading up to the Conservatory of Flowers in Golden Gate Park ("Site"), and is appropriately scaled to the Conservatory of Flowers building, and enhances the experience of visiting Golden Gate Park and does not substantially interfere with the public enjoyment of open space and recreation in the park, and has been on display there since 2015, and has received very positive response from the public; and