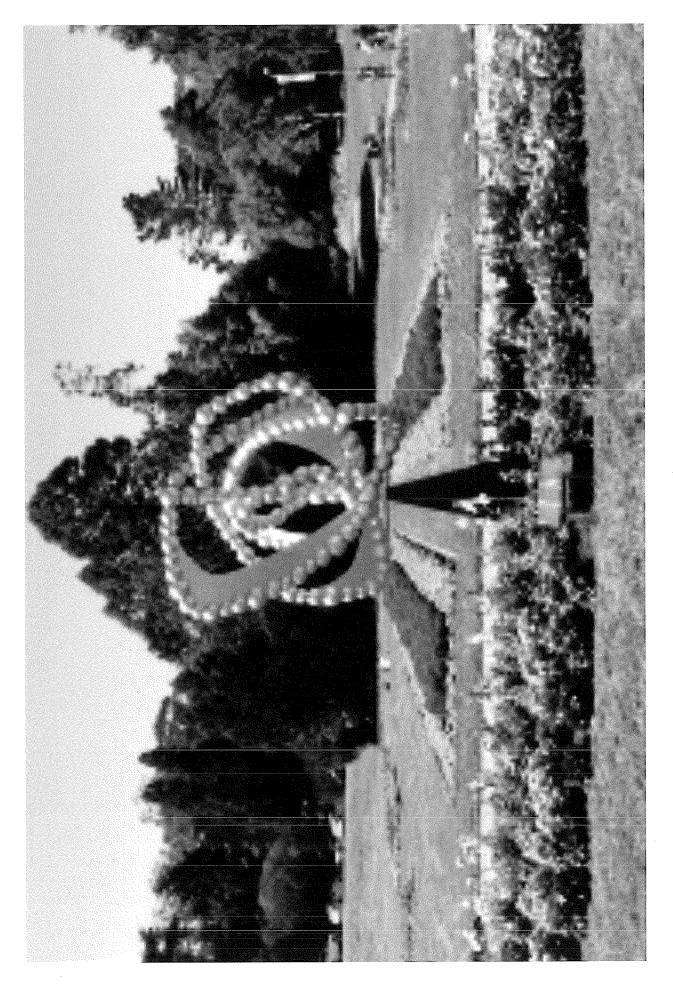

[Accept and Expend Gift - Retroactive - Julie Lepinard and JSLH Foundation - Artwork Entitled "La Rose des Vents" and Funds for Maintenance - Total Gift Value of \$576,743]

Resolution retroactively authorizing the Arts Commission to accept a gift of art, entitled "La Rose des Vents," from the Julie Lepinard and JSLH Foundation valued at \$386,421; authorizing the installation of the artwork in front of the Conservatory of Flowers in Golden Gate Park; and authorizing the Arts Commission to accept and expend a donation from the Julie Lepinard & JSLH Foundation of \$190,322 for the purposes of maintaining the artwork for a period of September 1, 2019 through September 23, 2039.

WHEREAS, The Julie and Lepinard and JSLH Foundation have underwritten the cost of loaning to the City La Rose des Vents ("Artwork"), a large-scale kinetic artwork fabricated in aluminum and gilded in gold leaf, by French artist Jean-Michel Othoniel ("Artist"); and

WHEREAS, The Artwork is displayed in a recessed portion of the pedestrian pathway leading up to the Conservatory of Flowers in Golden Gate Park ("Site"), and is appropriately scaled to the Conservatory of Flowers building, and enhances the experience of visiting Golden Gate Park and does not substantially interfere with the public enjoyment of open space and recreation in the park, and has been on display there since 2015, and has received very positive response from the public; and