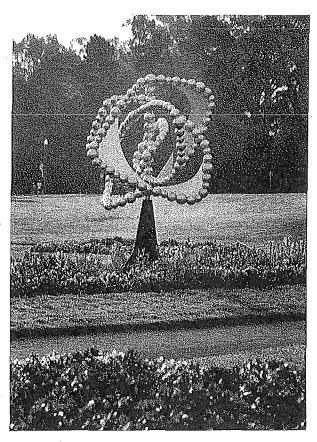

WHEREAS, The Julie and Lepinard and JSLH Foundation have underwritten the cost of loaning to the City La Rose des Vents ("Artwork"), a large-scale kinetic artwork fabricated in aluminum and gilded in gold leaf, by French artist Jean-Michel Othoniel ("Artist"); and

WHEREAS, The Artwork is displayed in a recessed portion of the pedestrian pathway leading up to the Conservatory of Flowers in Golden Gate Park ("Site"), and is appropriately scaled to the Conservatory of Flowers building, and enhances the experience of visiting Golden Gate Park and does not substantially interfere with the public enjoyment of open space and recreation in the park, and has been on display there since 2015, and has received very positive response from the public; and