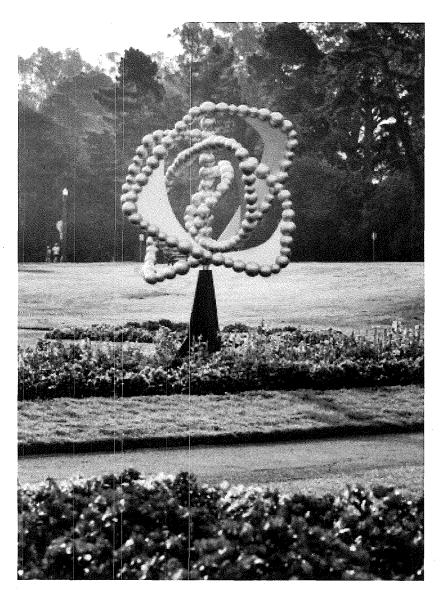

[Accept and Expend Gift - Retroactive - Julie Lepinard and JSLH Foundation - Artwork Entitled "La Rose des Vents" and Funds for Maintenance - Total Gift Value of \$576,743]

Resolution retroactively authorizing the Arts Commission to accept a gift of art, entitled "La Rose des Vents," from the Julie Lepinard and JSLH Foundation valued at \$386,421; authorizing the installation of the artwork in front of the Conservatory of Flowers in Golden Gate Park; and authorizing the Arts Commission to accept and expend a donation from the Julie Lepinard & JSLH Foundation of \$190,322 for the purposes of maintaining the artwork for a period of September 1, 2019 through September 23, 2039.

WHEREAS, The Julie and Lepinard and JSLH Foundation have underwritten the cost of loaning to the City La Rose des Vents ("Artwork"), a large-scale kinetic artwork fabricated in aluminum and gilded in gold leaf, by French artist Jean-Michel Othoniel ("Artist"); and

WHEREAS, The Artwork is displayed in a recessed portion of the pedestrian pathway leading up to the Conservatory of Flowers in Golden Gate Park ("Site"), and is appropriately scaled to the Conservatory of Flowers building, and enhances the experience of visiting Golden Gate Park and does not substantially interfere with the public enjoyment of open space and recreation in the park, and has been on display there since 2015, and has received very positive response from the public; and