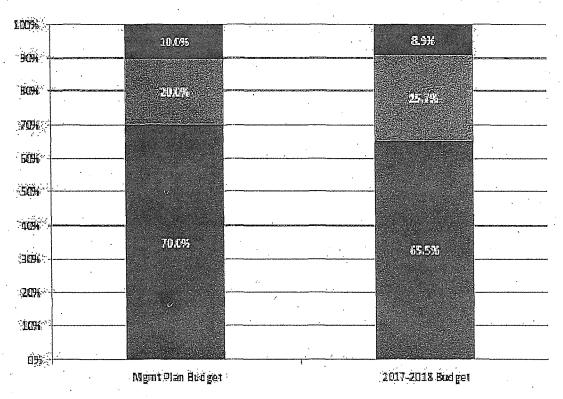

ay to day operations.



### **BENCHMARKS**

# OEWD's staff reviewed the following budget related benchmarks for FWCBD:

Benchmark 1 – Whether the variance between the budget amounts for each service category was within 10 percentage points from the management plan.

Benchmark 2 – Whether five percent (5%) of Landside's actuals came from sources other than assessment revenue.

Benchmark 3 - Whether the variance between the budget amounts for each service category was within 10 percentage points from the actuals.

Benchmark 4 - Whether CBD is indicating the amount of funds carried over from the current fiscal year and designating projects to be spent in the upcoming fiscal year.



# Management Plan vs. Annual Budgets (Landside)









# Management Plan vs. Annual Budgets (Portside)







District Dentity and Surestimprovements. In Administrative Expenses. In Contingency Reserve



# Assessment Revenue & Other Income (Landside)









FY 2017 - 2018



- Non-Assessment Revenue 31.09%
- Special Benefit
  Assessments 58.91%



| LANDSIDE<br>Service Category                    | FY 2014-2015<br>Variance<br>Percentage<br>Points | FY 2015-2016<br>Variance<br>Percentage<br>Points | FY 2016-2017<br>Variance<br>Percentage<br>Points | FY 2017-2018<br>Variance<br>Percentage<br>Points |
|-------------------------------------------------|--------------------------------------------------|--------------------------------------------------|--------------------------------------------------|--------------------------------------------------|
| District Identity<br>and Street<br>Improv