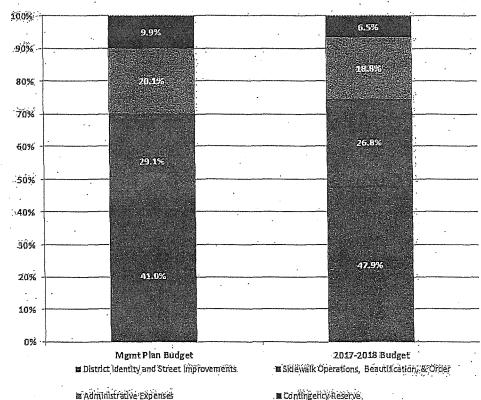

# Management Plan vs. Annual Budgets (Portside)

District Dentity and Surestimprovements. In Administrative Expenses. In Contingency Reserve

# OEWD's staff reviewed the following budget related benchmarks for FWCBD:

Benchmark 1 – Whether the variance between the budget amounts for each service category was within 10 percentage points from the management plan.

Benchmark 2 – Whether five percent (5%) of Landside's actuals came from sources other than assessment revenue.

Benchmark 3 - Whether the variance between the budget amounts for each service category was within 10 percentage points from the actuals.