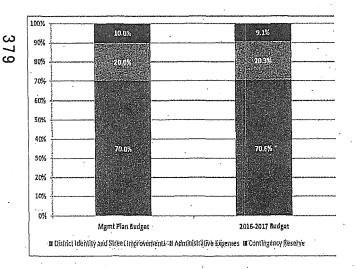

# Management Plan vs. Annual Budgets (Portside)

District Dentity and Surestimprovements. In Administrative Expenses. In Contingency Reserve