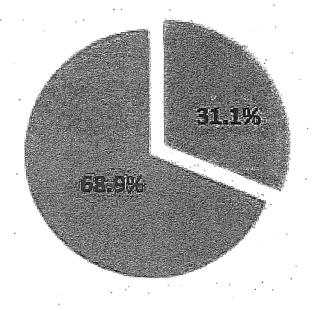

# Assessment Revenue & Other Income (Landside)

FY 2017 - 2018

- Non-Assessment Revenue 31.09%
- Special Benefit
  Assessments 58.91%

| LANDSIDE<br>Service Category                    | FY 2014-2015<br>Variance<br>Percentage<br>Points | FY 2015-2016<br>Variance<br>Percentage<br>Points | FY 2016-2017<br>Variance<br>Percentage<br>Points | FY 2017-2018<br>Variance<br>Percentage<br>Points |
|-------------------------------------------------|--------------------------------------------------|--------------------------------------------------|--------------------------------------------------|--------------------------------------------------|
| District Identity<br>and Street<br>Improvements | +3.21                                            | -4.69%                                           | +8.03%                                           | +8.50%                                           |
| Sidewalk Operations, Beautification, & Order    | -3.62                                            | -5.50%                                           | -6.09%                                           | -8.03%                                           |
| Administrative<br>Expenses                      | 06                                               | -1.36%                                           | -4.17%                                           | -2.03%                                           |
| Contingency<br>Reserve                          | +.038                                            | +4.49%                                           | -3.04%                                           | +1.56%                                           |
| Special Projects                                | +.09                                             | +7.07%                                           | +5.27%                                           | <b></b>                                          |