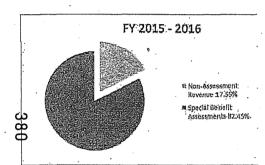

riance between the budget amounts for each service category was within 10 percentage points from the management plan.

Benchmark 2 – Whether five percent (5%) of Landside's actuals came from sources other than assessment revenue.

Benchmark 3 - Whether the variance between the budget amounts for each service category was within 10 percentage points from the actuals.

Benchmark 4 - Whether CBD is indicating the amount of funds carried over from the current fiscal year and designating projects to be spent in the upcoming fiscal year.



# Management Plan vs. Annual Budgets (Landside)









# Management Plan vs. Annual Budgets (Portside)







District Dentity and Surestimprovements. In Administrative Expenses. In Contingency Reserve



# Assessment Revenue & Other Income (Landside)









FY 2017 - 2018



- Non-Assessment Revenue 31.09%
- Special Benefit
  Assessments 58.91%



| LANDSIDE<br>Service Category                    | FY 2014-2015<br>Variance<br>Percentage<br>Points | FY 2015-2016<br>Variance<br>Percentage<br>Points | FY 2016-2017<br>Variance<br>Percentage<br>Points | FY 2017-2018<br>Variance<br>Percentage<br>Points |
|-------------------------------------------------|--------------------------------------------------|--------------------------------------------------|--------------------------------------------------|--------------------------------------------------|
| District Identity<br>and Street<br>Improvements | +3.21                                            | -4.69%                                           | +8.03%