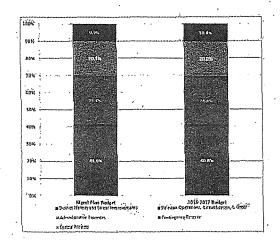

# Assessment Revenue & Other Income (Landside)

FY 2017 - 2018

- Non-Assessment Revenue 31.09%
- Special Benefit
  Assessments 58.91%

| LANDSIDE<br>Service Category                    | FY 2014-2015<br>Variance<br>Percentage<br>Points | FY 2015-2016<br>Variance<br>Percentage<br>Points | FY 2016-2017<br>Variance<br>Percentage<br>Points | FY 2017-2018<br>Variance<br>Percentage<br>Points |
|-------------------------------------------------|--------------------------------------------------|--------------------------------------------------|--------------------------------------------------|--------------------------------------------------|
| District Identity<br>and Street<br>Improvements | +3.21                                            | -4.69%                                           | +8.03%                                           | +8.50%                                           |
| Sidewalk Operations, Beautification, & Order    | -3.62                                            | -5.50%                                           | -6.09%                                           | -8.03%                                           |
| Administrative<br>Expenses                      | 06                                               | -1.36%                                           | -4.17%                                           | -2.03%                                           |
| Contingency<br>Reserve                          | +.038                                            | +4.49%                                           | -3.04%                                           | +1.56%                                           |
| Special Projects                                | +.09                                             | +7.07%                                           | +5.27%                                           | <b></b>                                          |

# OEWD's staff reviewed the following budget related benchmarks for FWCBD:

Benchmark 1 – Whether the variance between the budget amounts for each service category was within 10 percentage points from the management plan.

Benchmark 2 – Whether five percent (5%) of Landside's actuals came from sources other than assessment revenue.

Benchmark 3 - Whether the variance between the budget amounts for each service category was within 10 percentage points from the actuals.