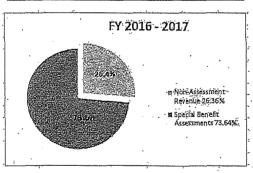

ance between the budget amounts for each service category was within 10 percentage points from the management plan.

Benchmark 2 – Whether five percent (5%) of Landside's actuals came from sources other than assessment revenue.

Benchmark 3 - Whether the variance between the budget amounts for each service category was within 10 percentage points from the actuals.

Benchmark 4 - Whether CBD is indicating the amount of funds carried over from the current fiscal year and designating projects to be spent in the upcoming fiscal year.



# Management Plan vs. Annual Budgets (Landside)









# Management Plan vs. Annual Budgets (Portside)







District Dentity and Surestimprovements. In Administrative Expenses. In Contingency Reserve



# Assessment Revenue & Other Income (Landside)









FY 2017 - 2018



- Non-Assessment Revenue 31.09%
- Special Benefit
  Assessments 58.91%



| LANDSIDE<br>Service Category                    | FY 2014-2015<br>Variance<br>Percentage<br>Points | FY 2015-2016<br>Variance<br>Percentage<br>Points | FY 2016-2017<br>Variance<br>Percentage<br>Points | FY 2017-2018<br>Variance<br>Percentage<br>Points |
|-------------------------------------------------|--------------------------------------------------|--------------------------------------------------|--------------------------------------------------|--------------------------------------------------|
| District Identity<br>and Street<br>Improvements | +3.21                                            | -4.69%                                           | +8.03%