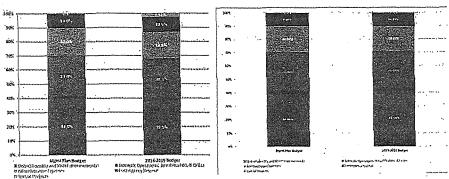

# Management Plan vs. Annual Budgets (Landside)

# OEWD's staff reviewed the following budget related benchmarks for FWCBD:

Benchmark 1 – Whether the variance between the budget amounts for each service category was within 10 percentage points from the management plan.

Benchmark 2 – Whether five percent (5%) of Landside's actuals came from sources other than assessment revenue.

Benchmark 3 - Whether the variance between the budget amounts for each service category was within 10 percentage points from the actuals.