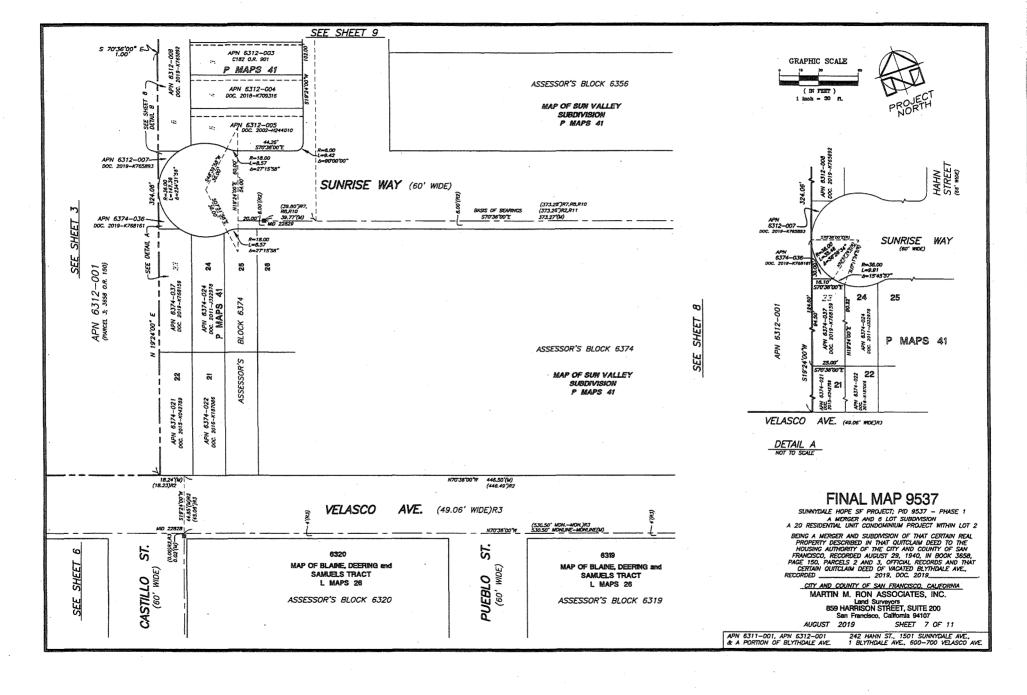

**Public Works Order No: 201898** 

RECOMMENDING APPROVAL OF PHASE ONE OF FINAL MAP 9537, PORTIONS OF THE SUNNYDALE HOPE SF PROJECT, THE RE-SUBDIVISION OF EXISTING PARCELS 6311-01 AND 6312-01 RESULTING IN UP TO 6 LOTS INTENDED FOR HOUSING AND PUBLIC RIGHT-OF-WAY SUBJECT TO CERTAIN CONDITIONS, AND A PUBLIC IMPROVEMENT AGREEMENT RELATED TO FINAL MAP 9537, AND GRANTING SPECIFIED EXCEPTIONS TO THE SUBDIVISION CODE AND SUBDIVISION REGULATIONS, INCLUDING DEFERRALS.

- 1. On April 19, 2019, the Director of Public Works ("Director") adopted Public Works ("PW") Order No. 201070 approving Tentative Map No. 9537 ("Tentative Map") for the merger and subdivision of 40 Lots with up to 1,770 units for purposes of development in multiple phases.
- 2. In PW Order No. 201070, the Director determined that the Tentative Map was subject to the mitigation measures adopted by the City Planning Commission pursuant to Motion No. 19784-CEQA Findings and M-19785-General Plan Findings respectively, which certified the Final Environmental Impact Report ("FEIR") for the Sunnydale HOPE SF Project, prepared pursuant to the California Environmental Quality Act (California Public Resources Code§ 21000 et seq.). Since the FEIR and the Project (as defined by San Francisco Subdivision Code Section 1707(y)) were approved on July 9, 2015, there have been: i) no substantial changes to the Project; ii) no substantial changes with respect to the surrounding circumstances; and iii) no new information of substantial importance, that would result in new or more severe significant impacts than were addressed in the FEIR. Accordingly, no supplemental or subsequent EIR or other environmental review is required.
- 3. Sunnydale Development Co., LLC ("Sunnydale LLC") filed an application for a phased final map to re-subdivide Parcels 6311-01 and 6312-01 with the map referred to hereafter as the "Final Map", being a six lot subdivision with Lots A, B and C being intended for public right of way use, and Lots 1 and 2 intended for housing use.
- 4. The City Planning Department, in its letter dated November 5, 2018, found that the subdivision, on balance, is consistent with the General Plan and the Priority Policies of Planning Code Section 101.1.
- 5. The PW Director approves below a series of Exceptions, Design Modifications and Deferrals, including the required findings for the subdivision.
  - a. On March 24, 2015, The Public Works Director ("Director") adopted the San Francisco Subdivision Regulations ("Subdivision Regulations") pursuant to Public Works Order No. 183447; and
  - The Final Environment Impact for the Sunnydale HOPE SF Project, (FEIR), prepared pursuant to