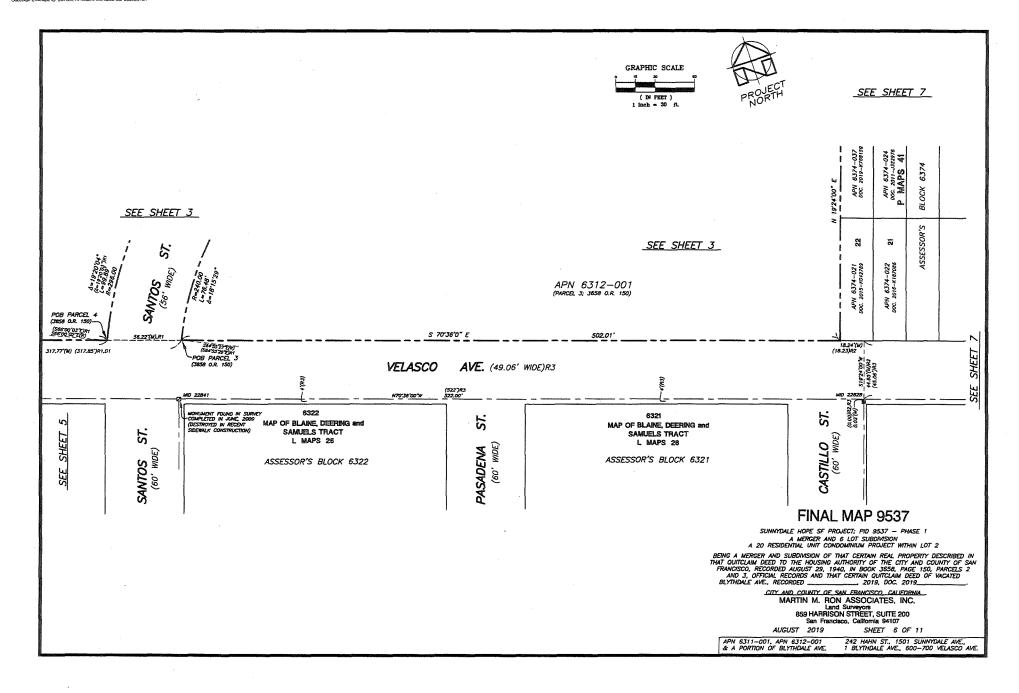

**Public Works Order No: 201898** 

RECOMMENDING APPROVAL OF PHASE ONE OF FINAL MAP 9537, PORTIONS OF THE SUNNYDALE HOPE SF PROJECT, THE RE-SUBDIVISION OF EXISTING PARCELS 6311-01 AND 6312-01 RESULTING IN UP TO 6 LOTS INTENDED FOR HOUSING AND PUBLIC RIGHT-OF-WAY SUBJECT TO CERTAIN CONDITIONS, AND A PUBLIC IMPROVEMENT AGREEMENT RELATED TO FINAL MAP 9537, AND GRANTING SPECIFIED EXCEPTIONS TO THE SUBDIVISION CODE AND SUBDIVISION REGULATIONS, INCLUDING DEFERRALS.

- 1. On April 19, 2019, the Director of Public Works ("Director") adopted Public Works ("PW") Order No. 201070 approving Tentative Map No. 9537 ("Tentative Map") for the merger and subdivision of 40 Lots with up to 1,770 units for purposes of development in multiple phases.
- 2. In PW Order No. 201070, the Director determined that the Tentative Map was subject to the mitigation measures adopted by the City Planning Commission pursuant to Motion No. 19784-CEQA Findings and M-19785-General Plan Findings respectively, which certified the Final Environmental Impact Report ("FEIR") for the Sunnydale HOPE SF Project, prepared pursuant to the California Environmental Quality Act (California Public Resources Code§ 21000 et seq.). Since the FEIR and the Project (as defined by San Francisco Subdivision Code Section 1707(y)) were approved on July 9, 2015, there have been: i) no substantial changes to the Project; ii) no substantial changes with respect to the surrounding circumstances; and iii) no new information of substantial importance, that would result in new or more severe significant impacts than were addressed in the FEIR. Accordingly, no supplemental or subsequent EIR or other environmental review is required.
- 3. Sunnydale Development Co., LLC ("Sunnydale LLC") filed an application for a phased final map to re-subdivide Parcels 6311-01 and 6312-01 with the map referred to hereafter as the "Final Map", being a six lot subdivision with Lots A, B and C being intended for public right of way use, and Lots 1 and 2 intended for housing use.
- 4. The City Planning Department, in its letter dated November 5, 2018, found that the subdivision, on balance, is consistent with the General Plan and the Priority Policies of Planning Code Section 101.1.
- 5. The PW Director approves below a series of Exceptions, Design Modifications and Deferrals, including the required findings for the subdivision.
  - a. On March 24, 2015, The Public Works Director ("Director") adopted the San Francisco Subdivision Regulations ("Subdivision Regulations") pursuant to Public Works Order No. 183447; and
  - The Final Environment Impact for the Sunnydale HOPE SF Project, (FEIR), prepared pursuant to