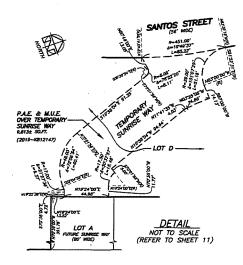

### iii. Exception No. 3

Exception to Section (IV)(I)(1) of the Subdivision Code, allowing for City approval of public easements in lieu of the requirement for fee title.

- 1. The exception will allow for the use of easements in lieu of fee title for some of the improvements that will be constructed in Phase One of Final Map 9537. The Project Site is owned by the Housing Authority of the City and County of San Francisco (SFHA), which will lease the development phase areas to the Subdivider under short-term leases for infrastructure construction, and long-term leases for the affordable housing developments. Street and utility infrastructure will be dedicated by the Subdivider to the City. Given the configuration and location of the utilities, some of which are outside of the new parcels in the Phase 1 Final Map area, it is more appropriate to utilize public easements than to require SFHA to provide fee title. These new easements have been drafted and submitted to the City Attorney's Office and are proposed in lieu of fee title.
- A temporary segment of Sunrise Way is required to connect the future Sunrise Way right of way to the existing Santos right of way. In a future development phase, the temporary Sunrise Way will be replaced with new street and utility infrastructure that will be dedicated to the City. This temporary Sunrise Way

- will provide public access via a sidewalk and street, and these utilities: new water main, backflow preventer and streetlights.
- 3. The existing sewer line located in the segment of the Blythdale right of way that will be vacated will remain under two utility easements. The utility easement over the eastern length of the sewer line will be terminated once the new sewer line in the Sunrise Way is constructed and approved. The second utility easement for the more westerly length of sewer line will remain until the development of Phase 1B (Phase Three of Final Map 9537), when it will be terminated.
- 4. A new sewer line will be constructed that will terminate in a stub located just north of the future Lot C right of way. This sewer line stub will be maintained by SFPUC and will provide a connection to future sewer service in the next development phase.