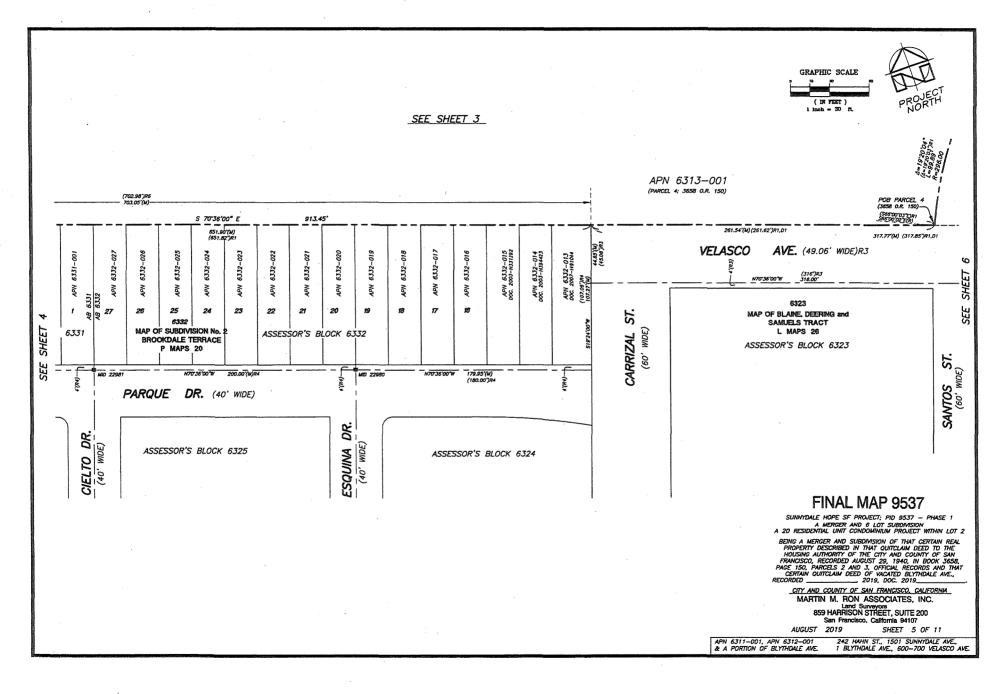

**Public Works Order No: 201898** 

RECOMMENDING APPROVAL OF PHASE ONE OF FINAL MAP 9537, PORTIONS OF THE SUNNYDALE HOPE SF PROJECT, THE RE-SUBDIVISION OF EXISTING PARCELS 6311-01 AND 6312-01 RESULTING IN UP TO 6 LOTS INTENDED FOR HOUSING AND PUBLIC RIGHT-OF-WAY SUBJECT TO CERTAIN CONDITIONS, AND A PUBLIC IMPROVEMENT AGREEMENT RELATED TO FINAL MAP 9537, AND GRANTING SPECIFIED EXCEPTIONS TO THE SUBDIVISION CODE AND SUBDIVISION REGULATIONS, INCLUDING DEFERRALS.

- 1. On April 19, 2019, the Director of Public Works ("Director") adopted Public Works ("PW") Order No. 201070 approving Tentative Map No. 9537 ("Tentative Map") for the merger and subdivision of 40 Lots with up to 1,770 units for purposes of development in multiple phases.
- 2. In PW Order No. 201070, the Director determined that the Tentative Map was subject to the mitigation measures adopted by the City Planning Commission pursuant to Motion No. 19784-CEQA Findings and M-19785-General Plan Findings respectively, which certified the Final Environmental Impact Report ("FEIR") for the Sunnydale HOPE SF Project, prepared pursuant to the California Environmental Quality Act (California Public Resources Code§ 21000 et seq.). Since the FEIR and the Project (as defined by San Francisco Subdivision Code Section 1707(y)) were approved on July 9, 2015, there have been: i) no substantial changes to the Project; ii) no substantial changes with respect to the surrounding circumstances; and iii) no new information of substantial importance, that would result in new or more severe significant impacts than were addressed in the FEIR. Accordingly, no supplemental or subsequent EIR or other environmental review is required.
- 3. Sunnydale Development Co., LLC ("Sunnydale LLC") filed an application for a phased final map to re-subdivide Parcels 6311-01 and 6312-01 with the map referred to hereafter as the "Final Map", being a six lot subdivision with Lots A, B and C being intended for public right of way use, and Lots 1 and 2 intended for housing use.
- 4. The City Planning Department, in its letter dated November 5, 2018, found that the subdivision, on balance, is consistent with the General Plan and the Priority Policies of Planning Code Section 101.1.
- 5. The PW Director approves below a series of Exceptions, Design Modifications and Deferrals, including the required findings for the subdivision.
  - a. On March 24, 2015, The Public Works Director ("Director") adopted the San Francisco Subdivision Regulations ("Subdivision Regulations") pursuant to Public Works Order No. 183447; and
  - The Final Environment Impact for the Sunnydale HOPE SF Project, (FEIR), prepared pursuant to