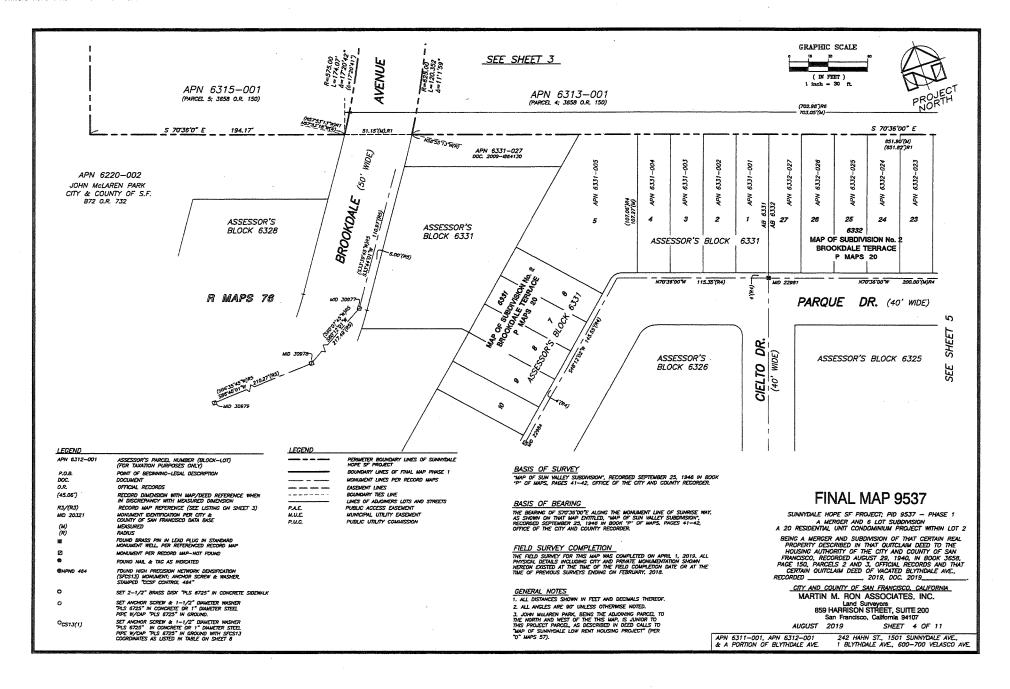

**Public Works Order No: 201898** 

RECOMMENDING APPROVAL OF PHASE ONE OF FINAL MAP 9537, PORTIONS OF THE SUNNYDALE HOPE SF PROJECT, THE RE-SUBDIVISION OF EXISTING PARCELS 6311-01 AND 6312-01 RESULTING IN UP TO 6 LOTS INTENDED FOR HOUSING AND PUBLIC RIGHT-OF-WAY SUBJECT TO CERTAIN CONDITIONS, AND A PUBLIC IMPROVEMENT AGREEMENT RELATED TO FINAL MAP 9537, AND GRANTING SPECIFIED EXCEPTIONS TO THE SUBDIVISION CODE AND SUBDIVISION REGULATIONS, INCLUDING DEFERRALS.

- 1. On April 19, 2019, the Director of Public Works ("Director") adopted Public Works ("PW") Order No. 201070 approving Tentative Map No. 9537 ("Tentative Map") for the merger and subdivision of 40 Lots with up to 1,770 units for purposes of development in multiple phases.
- 2. In PW Order No. 201070, the Director determined that the Tentative Map was subject to the mitigation measures adopted by the City Planning Commission pursuant to Motion No. 19784-CEQA Findings and M-19785-General Plan Findings respectively, which certified the Final Environmental Impact Report ("FEIR") for the Sunnydale HOPE SF Project, prepared pursuant to the California Environmental Quality Act (California Public Resources Code§ 21000 et seq.). Since the FEIR and the Project (as defined by San Francisco Subdivision Code Section 1707(y)) were approved on July 9, 2015, there have been: i) no substantial changes to the Project; ii) no substantial changes with respect to the surrounding circumstances; and iii) no new information of substantial importance, that would result in new or more severe significant impacts than were addressed in the FEIR. Accordingly, no supplemental or subsequent EIR or other environmental review is required.
- 3. Sunnydale Development Co., LLC ("Sunnydale LLC") filed an application for a phased final map to re-subdivide Parcels 6311-01 and 6312-01 with the map referred to hereafter as the "Final Map", being a six lot subdivision with Lots A, B and C being intended for public right of way use, and Lots 1 and 2 intended for housing use.
- 4. The City Planning Department, in its letter dated November 5, 2018, found that the subdivision, on balance, is consistent with the General Plan and the Priority Policies of Planning Code Section 101.1.
- 5. The PW Director approves below a series of Exceptions, Design Modifications and Deferrals, including the required findings for the subdivision.
  - a. On March 24, 2015, The Public Works Director ("Director") adopted the San Francisco Subdivision Regulations ("Subdivision Regulations") pursuant to Public Works Order No. 183447; and
  - The Final Environment Impact for the Sunnydale HOPE SF Project, (FEIR), prepared pursuant to