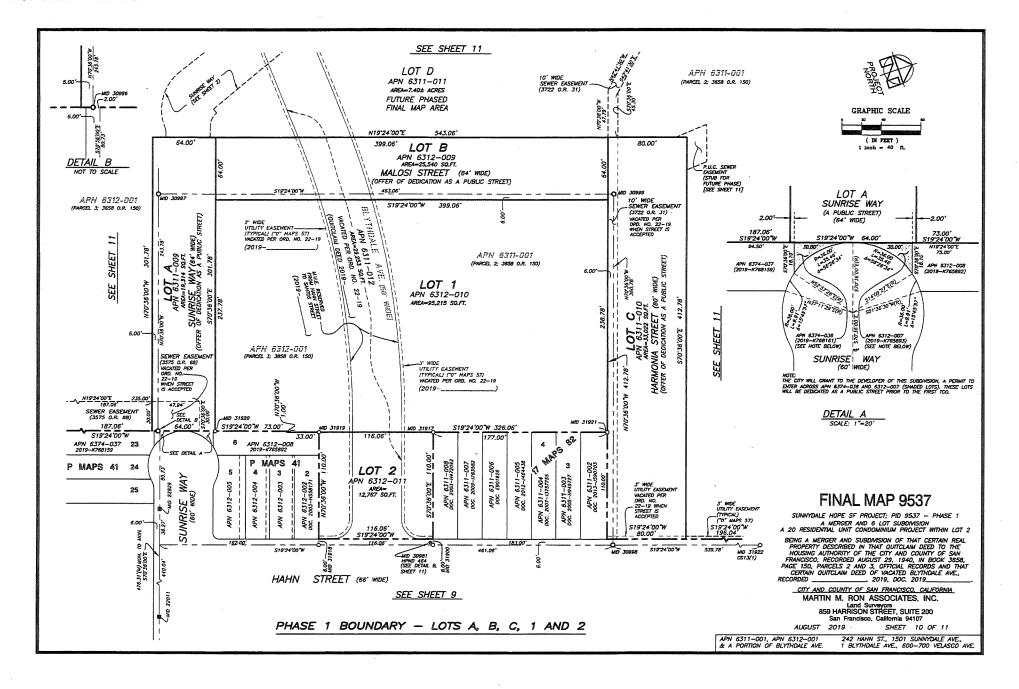

**Public Works Order No: 201898** 

RECOMMENDING APPROVAL OF PHASE ONE OF FINAL MAP 9537, PORTIONS OF THE SUNNYDALE HOPE SF PROJECT, THE RE-SUBDIVISION OF EXISTING PARCELS 6311-01 AND 6312-01 RESULTING IN UP TO 6 LOTS INTENDED FOR HOUSING AND PUBLIC RIGHT-OF-WAY SUBJECT TO CERTAIN CONDITIONS, AND A PUBLIC IMPROVEMENT AGREEMENT RELATED TO FINAL MAP 9537, AND GRANTING SPECIFIED EXCEPTIONS TO THE SUBDIVISION CODE AND SUBDIVISION REGULATIONS, INCLUDING DEFERRALS.

- 1. On April 19, 2019, the Director of Public Works ("Director") adopted Public Works ("PW") Order No. 201070 approving Tentative Map No. 9537 ("Tentative Map") for the merger and subdivision of 40 Lots with up to 1,770 units for purposes of development in multiple phases.
- 2. In PW Order No. 201070, the Director determined that the Tentative Map was subject to the mitigation measures adopted by the City Planning Commission pursuant to Motion No. 19784-CEQA Findings and M-19785-General Plan Findings respectively, which certified the Final Environmental Impact Report ("FEIR") for the Sunnydale HOPE SF Project, prepared pursuant to the California Environmental Quality Act (California Public Resources Code§ 21000 et seq.). Since the FEIR and the Project (as defined by San Francisco Subdivision Code Section 1707(y)) were approved on July 9, 2015, there have been: i) no substantial changes to the Project; ii) no substantial changes with respect to the surrounding circumstances; and iii) no new information of substantial importance, that would result in new or more severe significant impacts than were addressed in the FEIR. Accordingly, no supplemental or subsequent EIR or other environmental review is required.
- 3. Sunnydale Development Co., LLC ("Sunnydale LLC") filed an application for a phased final map to re-subdivide Parcels 6311-01 and 6312-01 with the map referred to hereafter as the "Final Map", being a six lot subdivision with Lots A, B and C being intended for public right of way use, and Lots 1 and 2 intended for housing use.
- 4. The City Planning Department, in its letter dated November 5, 2018, found that the subdivision, on balance, is consistent with the General Plan and the Priority Policies of Planning Code Section 101.1.
- 5. The PW Director approves below a series of Exceptions, Design Modifications and Deferrals, including the required findings for the subdivision.
  - a. On March 24, 2015, The Public Works Director ("Director") adopted the San Francisco Subdivision Regulations ("Subdivision Regulations") pursuant to Public Works Order No. 183447; and
  - The Final Environment Impact for the Sunnydale HOPE SF Project, (FEIR), prepared pursuant to

### iii. Exception No. 3

Exception to Section (IV)(I)(1) of the Subdivision Code, allowing for City approval of public easements in lieu of the requirement for fee title.

- 1. The exception will allow for the use of easements in lieu of fee title for some of the improvements that will be constructed in Phase One of Final Map 9537. The Project Site is owned by the Housing Authority of the City and County of San Francisco (SFHA), which will lease the development phase areas to the Subdivider under short-term leases for infrastructure construction, and long-term leases for the affordable housing developments. Street and utility infrastructure will be dedicated by the Subdivider to the City. Given the configuration and location of the utilities, some of which are outside of the new parcels in the Phase 1 Final Map area, it is more appropriate to utilize public easements than to require SFHA to provide fee title. These new easements have been drafted and submitted to the City Attorney's Office and are proposed in lieu of fee title.
- A temporary segment of Sunrise Way is required to connect the future Sunrise Way right of way to the existing Santos right of way. In a future development phase, the temporary Sunrise Way will be replaced with new street and utility infrastructure that will be dedicated to the City. This temporary Sunrise Way

- will provide public access via a sidewalk and street, and these utilities: new water main, backflow preventer and streetlights.
- 3. The existing sewer line located in the segment of the Blythdale right of way that will be vacated will remain under two utility easements. The utility easement over the eastern length of the sewer line will be terminated once the new sewer line in the Sunrise Way is constructed and approved. The second utility easement for the more westerly length of sewer line will remain until the development of Phase 1B (Phase Three of Final Map 9537), when it will be terminated.
- 4. A new sewer line will be constructed that will terminate in a stub located just north of the future Lot C right of way. This sewer line stub will be maintained by SFPUC and will provide a connection to future sewer service in the next development phase.