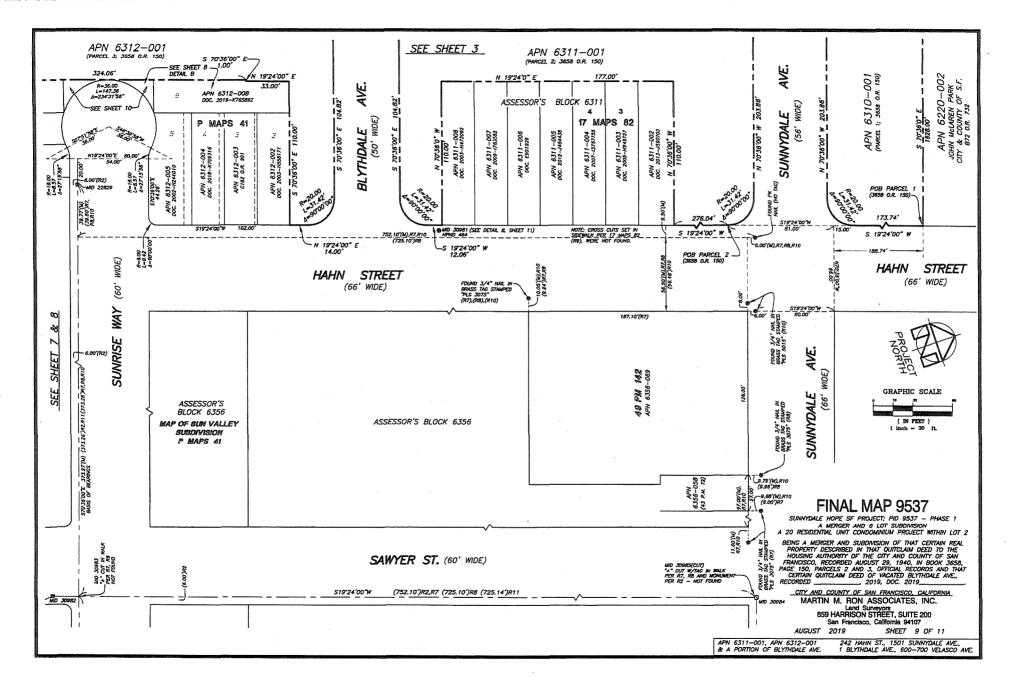

**Public Works Order No: 201898** 

RECOMMENDING APPROVAL OF PHASE ONE OF FINAL MAP 9537, PORTIONS OF THE SUNNYDALE HOPE SF PROJECT, THE RE-SUBDIVISION OF EXISTING PARCELS 6311-01 AND 6312-01 RESULTING IN UP TO 6 LOTS INTENDED FOR HOUSING AND PUBLIC RIGHT-OF-WAY SUBJECT TO CERTAIN CONDITIONS, AND A PUBLIC IMPROVEMENT AGREEMENT RELATED TO FINAL MAP 9537, AND GRANTING SPECIFIED EXCEPTIONS TO THE SUBDIVISION CODE AND SUBDIVISION REGULATIONS, INCLUDING DEFERRALS.

- 1. On April 19, 2019, the Director of Public Works ("Director") adopted Public Works ("PW") Order No. 201070 approving Tentative Map No. 9537 ("Tentative Map") for the merger and subdivision of 40 Lots with up to 1,770 units for purposes of development in multiple phases.
- 2. In PW Order No. 201070, the Director determined that the Tentative Map was subject to the mitigation measures adopted by the City Planning Commission pursuant to Motion No. 19784-CEQA Findings and M-19785-General Plan Findings respectively, which certified the Final Environmental Impact Report ("FEIR") for the Sunnydale HOPE SF Project, prepared pursuant to the California Environmental Quality Act (California Public Resources Code§ 21000 et seq.). Since the FEIR and the Project (as defined by San Francisco Subdivision Code Section 1707(y)) were approved on July 9, 2015, there have been: i) no substantial changes to the Project; ii) no substantial changes with respect to the surrounding circumstances; and iii) no new information of substantial importance, that would result in new or more severe significant impacts than were addressed in the FEIR. Accordingly, no supplemental or subsequent EIR or other environmental review is required.
- 3. Sunnydale Development Co., LLC ("Sunnydale LLC") filed an application for a phased final map to re-subdivide Parcels 6311-01 and 6312-01 with the map referred to hereafter as the "Final Map", being a six lot subdivision with Lots A, B and C being intended for public right of way use, and Lots 1 and 2 intended for housing use.
- 4. The City Planning Department, in its letter dated November 5, 2018, found that the subdivision, on balance, is consistent with the General Plan and the Priority Policies of Planning Code Section 101.1.
- 5. The PW Director approves below a series of Exceptions, Design Modifications and Deferrals, including the required findings for the subdivision.
  - a. On March 24, 2015, The Public Works Director ("Director") adopted the San Francisco Subdivision Regulations ("Subdivision Regulations") pursuant to Public Works Order No. 183447; and
  - The Final Environment Impact for the Sunnydale HOPE SF Project, (FEIR), prepared pursuant to