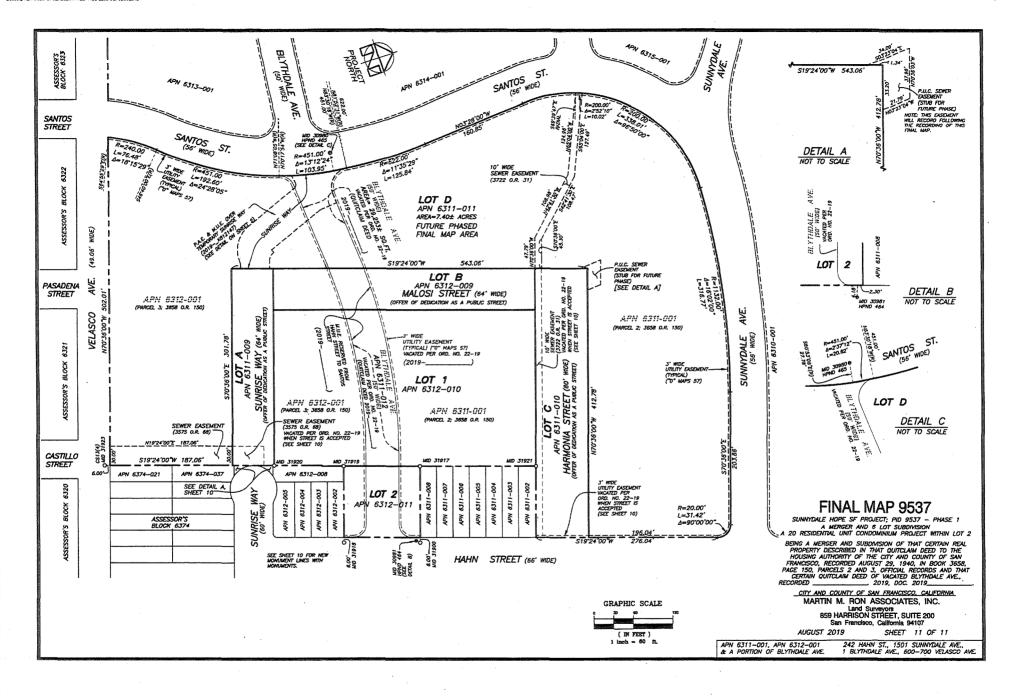

**Public Works Order No: 201898** 

RECOMMENDING APPROVAL OF PHASE ONE OF FINAL MAP 9537, PORTIONS OF THE SUNNYDALE HOPE SF PROJECT, THE RE-SUBDIVISION OF EXISTING PARCELS 6311-01 AND 6312-01 RESULTING IN UP TO 6 LOTS INTENDED FOR HOUSING AND PUBLIC RIGHT-OF-WAY SUBJECT TO CERTAIN CONDITIONS, AND A PUBLIC IMPROVEMENT AGREEMENT RELATED TO FINAL MAP 9537, AND GRANTING SPECIFIED EXCEPTIONS TO THE SUBDIVISION CODE AND SUBDIVISION REGULATIONS, INCLUDING DEFERRALS.

- 1. On April 19, 2019, the Director of Public Works ("Director") adopted Public Works ("PW") Order No. 201070 approving Tentative Map No. 9537 ("Tentative Map") for the merger and subdivision of 40 Lots with up to 1,770 units for purposes of development in multiple phases.
- 2. In PW Order No. 201070, the Director determined that the Tentative Map was subject to the mitigation measures adopted by the City Planning Commission pursuant to Motion No. 19784-CEQA Findings and M-19785-General Plan Findings respectively, which certified the Final Environmental Impact Report ("FEIR") for the Sunnydale HOPE SF Project, prepared pursuant to the California Environmental Quality Act (California Public Resources Code§ 21000 et seq.). Since the FEIR and the Project (as defined by San Francisco Subdivision Code Section 1707(y)) were approved on July 9, 2015, there have been: i) no substantial changes to the Project; ii) no substantial changes with respect to the surrounding circumstances; and iii) no new information of substantial importance, that would result in new or more severe significant impacts than were addressed in the FEIR. Accordingly, no supplemental or subsequent EIR or other environmental review is required.
- 3. Sunnydale Development Co., LLC ("Sunnydale LLC") filed an application for a phased final map to re-subdivide Parcels 6311-01 and 6312-01 with the map referred to hereafter as the "Final Map", being a six lot subdivision with Lots A, B and C being intended for public right of way use, and Lots 1 and 2 intended for housing use.
- 4. The City Planning Department, in its letter dated November 5, 2018, found that the subdivision, on balance, is consistent with the General Plan and the Priority Policies of Planning Code Section 101.1.
- 5. The PW Director approves below a series of Exceptions, Design Modifications and Deferrals, including the required findings for the subdivision.
  - a. On March 24, 2015, The Public Works Director ("Director") adopted the San Francisco Subdivision Regulations ("Subdivision Regulations") pursuant to Public Works Order No. 183447; and
  - The Final Environment Impact for the Sunnydale HOPE SF Project, (FEIR), prepared pursuant to

### iii. Exception No. 3

Exception to Section (IV)(I)(1) of the Subdivision Code, allowing for City approval of public easements in lieu of the requirement for fee title.

- 1. The exception will allow for the use of easements in lieu of fee title for some of the improvements that will be constructed in Phase One of Final Map 9537. The Project Site is owned by the Housing Authority of the City and County of San Francisco (SFHA), which will lease the development phase areas to the Subdivider under short-term leases for infrastructure construction, and long-term leases for the affordable housing developments. Street and utility infrastructure will be dedicated by the Subdivider to the City. Given the configuration and location of the utilities, some of which are outside of the new parcels in the Phase 1 Final Map area, it is more appropriate to utilize public easements than to require SFHA to provide fee title. These new easements have been drafted and submitted to the City Attorney's Office and are proposed in lieu of fee title.
- A temporary segment of Sunrise Way is required to connect the future Sunrise Way right of way to the existing Santos right of way. In a future development phase, the temporary Sunrise Way will be replaced with new street and utility infrastructure that will be dedicated to the City. This temporary Sunrise Way

- will provide public access via a sidewalk and street, and these utilities: new water main, backflow preventer and streetlights.
- 3. The existing sewer line located in the segment of the Blythdale right of way that will be vacated will remain under two utility easements. The utility easement over the eastern length of the sewer line will be terminated once the new sewer line in the Sunrise Way is constructed and approved. The second utility easement for the more westerly length of sewer line will remain until the development of Phase 1B (Phase Three of Final Map 9537), when it will be terminated.
- 4. A new sewer line will be constructed that will terminate in a stub located just north of the future Lot C right of way. This sewer line stub will be maintained by SFPUC and will provide a connection to future sewer service in the next development phase.