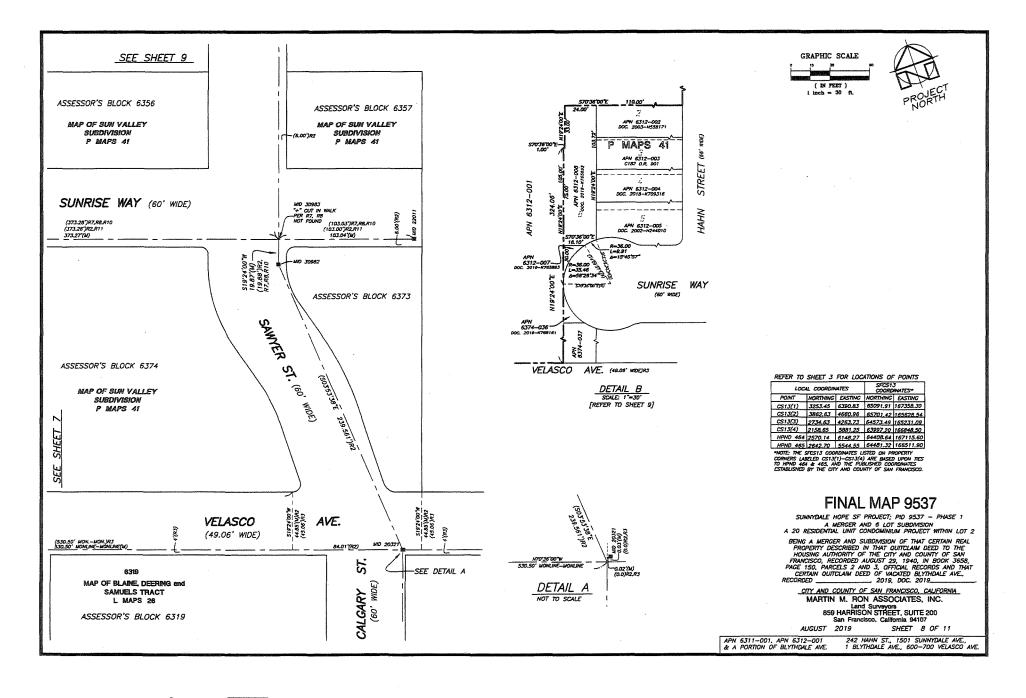

**Public Works Order No: 201898** 

RECOMMENDING APPROVAL OF PHASE ONE OF FINAL MAP 9537, PORTIONS OF THE SUNNYDALE HOPE SF PROJECT, THE RE-SUBDIVISION OF EXISTING PARCELS 6311-01 AND 6312-01 RESULTING IN UP TO 6 LOTS INTENDED FOR HOUSING AND PUBLIC RIGHT-OF-WAY SUBJECT TO CERTAIN CONDITIONS, AND A PUBLIC IMPROVEMENT AGREEMENT RELATED TO FINAL MAP 9537, AND GRANTING SPECIFIED EXCEPTIONS TO THE SUBDIVISION CODE AND SUBDIVISION REGULATIONS, INCLUDING DEFERRALS.

- 1. On April 19, 2019, the Director of Public Works ("Director") adopted Public Works ("PW") Order No. 201070 approving Tentative Map No. 9537 ("Tentative Map") for the merger and subdivision of 40 Lots with up to 1,770 units for purposes of development in multiple phases.
- 2. In PW Order No. 201070, the Director determined that the Tentative Map was subject to the mitigation measures adopted by the City Planning Commission pursuant to Motion No. 19784-CEQA Findings and M-19785-General Plan Findings respectively, which certified the Final Environmental Impact Report ("FEIR") for the Sunnydale HOPE SF Project, prepared pursuant to the California Environmental Quality Act (California Public Resources Code§ 21000 et seq.). Since the FEIR and the Project (as defined by San Francisco Subdivision Code Section 1707(y)) were approved on July 9, 2015, there have been: i) no substantial changes to the Project; ii) no substantial changes with respect to the surrounding circumstances; and iii) no new information of substantial importance, that would result in new or more severe significant impacts than were addressed in the FEIR. Accordingly, no supplemental or subsequent EIR or other environmental review is required.
- 3. Sunnydale Development Co., LLC ("Sunnydale LLC") filed an application for a phased final map to re-subdivide Parcels 6311-01 and 6312-01 with the map referred to hereafter as the "Final Map", being a six lot subdivision with Lots A, B and C being intended for public right of way use, and Lots 1 and 2 intended for housing use.
- 4. The City Planning Department, in its letter dated November 5, 2018, found that the subdivision, on balance, is consistent with the General Plan and the Priority Policies of Planning Code Section 101.1.
- 5. The PW Director approves below a series of Exceptions, Design Modifications and Deferrals, including the required findings for the subdivision.
  - a. On March 24, 2015, The Public Works Director ("Director") adopted the San Francisco Subdivision Regulations ("Subdivision Regulations") pursuant to Public Works Order No. 183447; and
  - The Final Environment Impact for the Sunnydale HOPE SF Project, (FEIR), prepared pursuant to