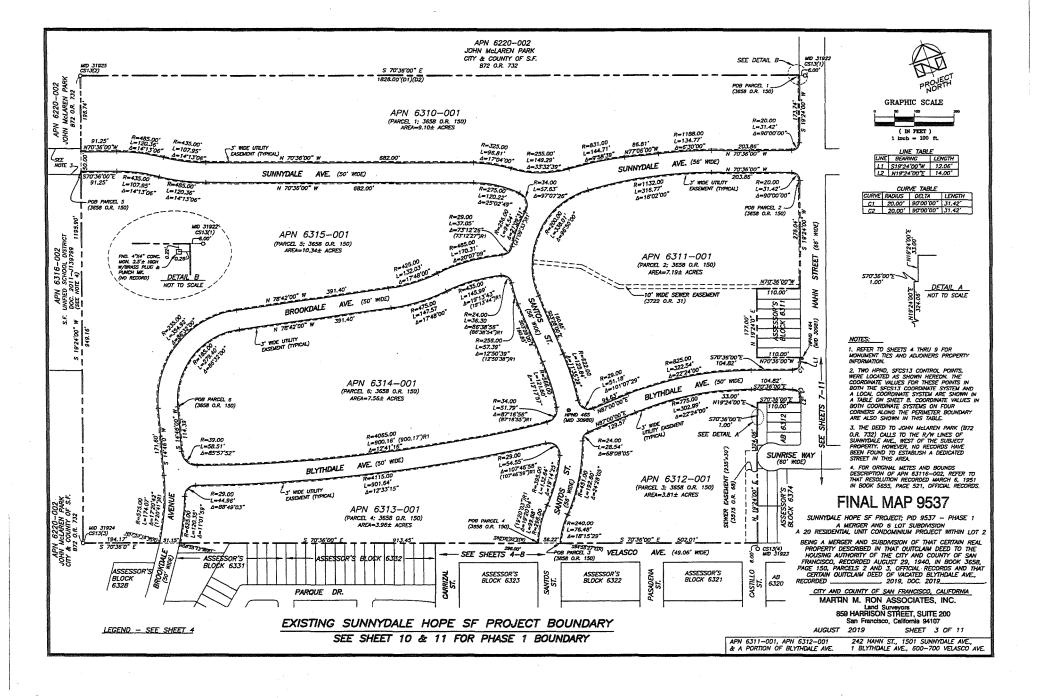

**Public Works Order No: 201898** 

RECOMMENDING APPROVAL OF PHASE ONE OF FINAL MAP 9537, PORTIONS OF THE SUNNYDALE HOPE SF PROJECT, THE RE-SUBDIVISION OF EXISTING PARCELS 6311-01 AND 6312-01 RESULTING IN UP TO 6 LOTS INTENDED FOR HOUSING AND PUBLIC RIGHT-OF-WAY SUBJECT TO CERTAIN CONDITIONS, AND A PUBLIC IMPROVEMENT AGREEMENT RELATED TO FINAL MAP 9537, AND GRANTING SPECIFIED EXCEPTIONS TO THE SUBDIVISION CODE AND SUBDIVISION REGULATIONS, INCLUDING DEFERRALS.

- 1. On April 19, 2019, the Director of Public Works ("Director") adopted Public Works ("PW") Order No. 201070 approving Tentative Map No. 9537 ("Tentative Map") for the merger and subdivision of 40 Lots with up to 1,770 units for purposes of development in multiple phases.
- 2. In PW Order No. 201070, the Director determined that the Tentative Map was subject to the mitigation measures adopted by the City Planning Commission pursuant to Motion No. 19784-CEQA Findings and M-19785-General Plan Findings respectively, which certified the Final Environmental Impact Report ("FEIR") for the Sunnydale HOPE SF Project, prepared pursuant to the California Environmental Quality Act (California Public Resources Code§ 21000 et seq.). Since the FEIR and the Project (as defined by San Francisco Subdivision Code Section 1707(y)) were approved on July 9, 2015, there have been: i) no substantial changes to the Project; ii) no substantial changes with respect to the surrounding circumstances; and iii) no new information of substantial importance, that would result in new or more severe significant impacts than were addressed in the FEIR. Accordingly, no supplemental or subsequent EIR or other environmental review is required.
- 3. Sunnydale Development Co., LLC ("Sunnydale LLC") filed an application for a phased final map to re-subdivide Parcels 6311-01 and 6312-01 with the map referred to hereafter as the "Final Map", being a six lot subdivision with Lots A, B and C being intended for public right of way use, and Lots 1 and 2 intended for housing use.
- 4. The City Planning Department, in its letter dated November 5, 2018, found that the subdivision, on balance, is consistent with the General Plan and the Priority Policies of Planning Code Section 101.1.
- 5. The PW Director approves below a series of Exceptions, Design Modifications and Deferrals, including the required findings for the subdivision.
  - a. On March 24, 2015, The Public Works Director ("Director") adopted the San Francisco Subdivision Regulations ("Subdivision Regulations") pursuant to Public Works Order No. 183447; and
  - The Final Environment Impact for the Sunnydale HOPE SF Project, (FEIR), prepared pursuant to