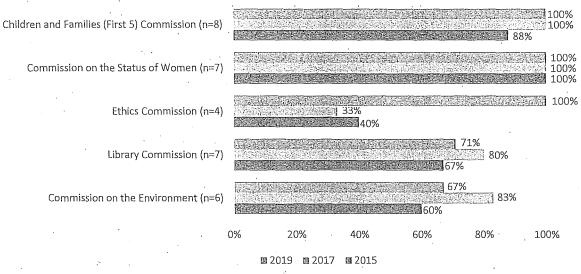

d 2013. The Children and Families (First Five) Commission and the Commission on the Status of Women are currently comprised of all women appointees. This finding has been consistent for the Commission on the Status of Women in 2015 and 2017. While the Ethics Commission has 100% women appointees, much more than 2015 and 2017, its small size of five appointees means that minimal changes in its demographic composition greatly impacts percentages. This is also the case for other policy bodies with a small number of members. The Library Commission and the Commission on the Environment are fourth and fifth on the list at 71% and 67% women, respectively, with long standing female majorities on each.

Figure 3: Commissions and Boards with Highest Percentages of Women, 2019 Compared to 2017, 2015



Source: SF DOSW Data Collection & Analysis.

Out of the Commissions and Boards in this section, 23 have 40% or less women. The five Commissions and Boards with the lowest representation of women are displayed in Figure 4. The lowest percentage is found on the Board of Examiners where currently *none* of the 13 appointees are women. Unfortunately, demographic data is unavailable for the Board of Examiners for 2017 and 2015. Next is the Building Inspection Commission at 14%, which is a decrease of female representation compared to 2017 and 2015. The Oversight Board of Community Investment and Infrastructure, Fire Commission, and Sunshine Ordinance Task Force also have some of the lowest percentages of women at 17%, 20%, and 27%, respectively. Unfortunately, the Sunshine Ordinance Task Forc