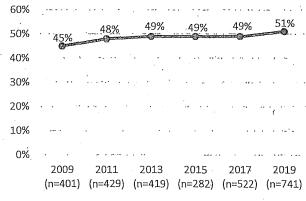

ith advisory function whose members do not submit financial disclosures to the Ethics Commission. This report examines policy bodies and appointees both comprehensively as a whole and separately by the two categories.

The 2019 Gender Analysis evaluates the representation of women; people of color; lesbian, gay, bisexual, transgender, queer, and questioning (LGBTQ) individuals; people with disabilities; and veterans on San Francisco policy bodies.

### **Key Findings**

#### Gender

- ➤ Women's representation on policy bodies is 51%, slightly above parity with the San Francisco female population of 49%.
- Since 2009, there has been a small but steady increase in the representation of women on San Francisco policy bodies.

### 10-Year Comparison of Representation of Women on Policy Bodies



Source: SF DOSW Data Collection & Analysis.

<sup>&</sup>lt;sup>1</sup> "List of City Boards, Commissions, and Advisory Bodies Created by Charter, Ordinance, or Statute," Office of the City Attorney, https://www.sfcityattorney.org/wp-content/uploads/2016/01/Commission-List-08252017.pdf, (August 25, 2017).

### Race and Ethnicity

- People of color are underrepresented on policy bodies compared to the population. Although people of color comprise 62% of San Francisco's population, just 50% of appointees identify as a race other than white.
- While the overall representation of people of color has increased between 2009 and 2019, as the Department collected data on more appointees, the representation of people of color has decreased over the last few years. The percentage of appointees of