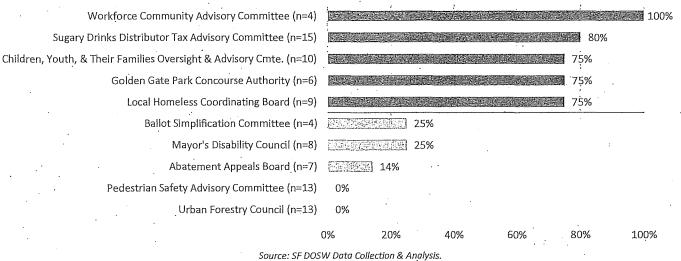

lable. All members of the Workforce Community Advisory Committee are people of color. People of color comprise 80% of the Sugary Drinks Distributor Tax Advisory Committee, and 75% of appointees on the Children, Youth and Their Families Oversight and Advisory Committee, the Golden Gate Park Concourse Authority, and the Local Homeless Coordinating Board. Out of the five Advisory Bodies with the lowest representation of people of color, the Ballot Simplification Committee and the Mayor's Disability Council have 25% appointees of color, and the Abatement Appeals Board has 14% appointees of color. The Urban Forestry and the Pedestrian Safety Advisory Committee have no people of color currently serving.

Figure 10: Advisory Bodies with the Highest and Lowest Percentage of People of Color, 2019



### C. Race and Ethnicity by Gender

White men and women are overrepresented on San Francisco policy bodies, while Asian and Latinx men and women are underrepresented. While women of color continue to be underrepresented at 28% compared to the San Francisco population of 32%, this is a slight increase from 2017 which showed 27% women of color. Meanwhile, men of color are 21% of appointees compared to 31% of the San Francisco population.

Figure 11: 10-Year Comparison of Representation of Women of Color on Policy **Bodies** 



14 .

The following figures present the breakdown for appointees and the San Francisco population by race and ethnicity and gender. White men and women are overrepresented, holding 27% and 23% of appointments, respectively, compared to 20% and 17% of the population