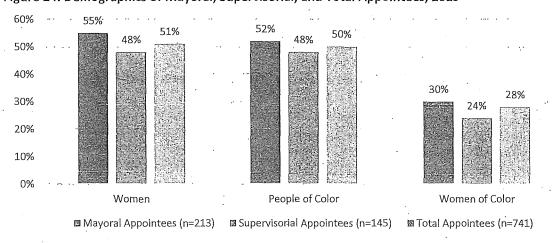

ile Supervisorial appointments are 48% women, 24% women of color, and 48% people of color. The total of all approving authorities combined average out at 51% women, 28% women of color, and 50% people of color. This disparity in diversity between Mayoral and Supervisorial appointments may be due in part to the appointment section process for each authority. The 11-member Board of Supervisors only sees applicants for specific bodies through the 3-member Rules Committee or by designees, stipulated in legislation (e.g. "renter," "landlord," "consumer advocate"), whereas the Mayor typically has the ability to take total appointments into account during selections, and can therefore better address gaps in diversity.

Figure 24: Demographics of Mayoral, Supervisorial, and Total Appointees, 2019



Source: SF DOSW Data Collection & Analysis.

### III. Conclusion

Since the first gender analysis of Commissions and Boards in 2007, the representation of women appointees on San Francisco policy bodies has gradually increased. The 2019 Gender Analysis finds the percentage of women appointees is 51%, which slightly exceeds the population of women in San Francisco.

When appointee demographics are analyzed by gender and race, women of color continue to be underrepresented on San Francisco policy bodies compared to the San Francisco population. Most notably underrepresented are Asian women who make up 17% of the population but only 11% of appointees, and Latinx women who make up 7% of the population but only 3% of appointees. Additionally, men of color are underrepresented relative to thei