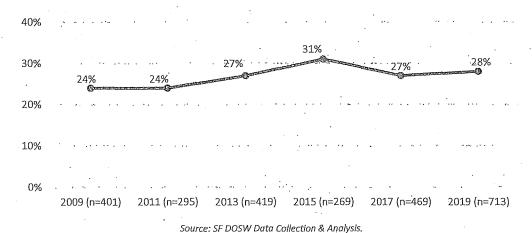

olor, and the Abatement Appeals Board has 14% appointees of color. The Urban Forestry and the Pedestrian Safety Advisory Committee have no people of color currently serving.

Figure 10: Advisory Bodies with the Highest and Lowest Percentage of People of Color, 2019



### C. Race and Ethnicity by Gender

White men and women are overrepresented on San Francisco policy bodies, while Asian and Latinx men and women are underrepresented. While women of color continue to be underrepresented at 28% compared to the San Francisco population of 32%, this is a slight increase from 2017 which showed 27% women of color. Meanwhile, men of color are 21% of appointees compared to 31% of the San Francisco population.

Figure 11: 10-Year Comparison of Representation of Women of Color on Policy **Bodies** 



14 .

The following figures present the breakdown for appointees and the San Francisco population by race and ethnicity and gender. White men and women are overrepresented, holding 27% and 23% of appointments, respectively, compared to 20% and 17% of the population, respectively. Asian men and women are both greatly underrepresented with Asian women making up 11% of appointees compared to 17% of the population while Asian men comprise 7% of appointees and 15% of the population. Latinx men and women are also underrepresented, particularly Latinx women, who are 3% of appointees and 7% of the population, while Latinx men are 5% of appointees and 7% of the population. Black or African American men and women are well-represented with Black women comprising 9% of appointees and Black men compr