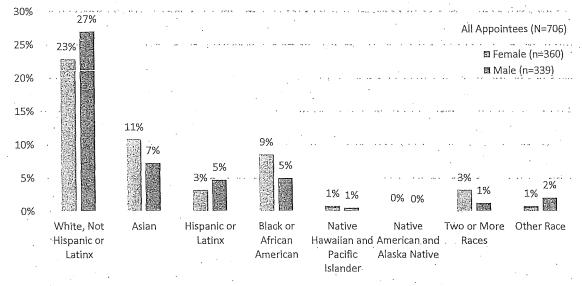

resented with Asian women making up 11% of appointees compared to 17% of the population while Asian men comprise 7% of appointees and 15% of the population. Latinx men and women are also underrepresented, particularly Latinx women, who are 3% of appointees and 7% of the population, while Latinx men are 5% of appointees and 7% of the population. Black or African American men and women are well-represented with Black women comprising 9% of appointees and Black men comprising 5% of appointees. Pacific Islander men and women, and multiethnic women also exceed parity with the population. Although Native American men and women make up only 0.4% of San Francisco's population, none of the surveyed appointees identified themselves as such.

Figure 12: Appointees by Race/Ethnicity and Gender, 2019



Source: SF DOSW Data Collection & Analysis.

Figure 13: San Francisco Population by Race/Ethnicity, 2019



Source: 2017 American Community Survey 5-Year Estimates.

### D. LGBTQ Identity

Lesbian, gay, bisexual, transgender, queer, and questioning (LGBTQ) identity data was collected from 548, or 75%, of the 741 surveyed appointees, which is much more data on LGBTQ identity compared to previous reports. Due to limited and outdated information on the population of the LGBTQ community in San Francisco, it is difficult to adequately assess the representation of the LGBTQ community. However, compared to available San Francisco, larger Bay Area, and national data, the LGBTQ community is well represented on San Francisco policy bodies. Recent research estimates the national LGBT population is