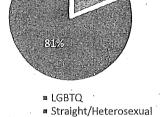

rancisco and greater Bay Area is estimated to rank the highest of U.S. cities at 6.2%, while a 2006 survey found that 15.4% of adults in San Francisco identify as LGBT.

Of the appointees who responded to this question, 19% identify as LGBTQ and 81% identify as straight or heterosexual. Of the LGBTQ appointees, 48% identify as gay, 23% as lesbian, 17% as bisexual, 7% as queer, 5% as transgender, and 1% as questioning. Data on LGBTQ identity by race was not captured. Efforts to capture data on LGBTQ identity by race for future reports would enable more intersectional analysis.

Figure 14: LGBTQ Identity of Appointees, 2019

(N=104)

17%

48%

23%

Bisexual

Queer

Transgender Questioning

Figure 15: LGBTQ Population of Appointees, 2019

Source: SF DOSW Data Collection & Analysis.

(N=548)



Source: SF DOSW Data Collection & Analysis.

### E. Disability Status

Overall, 12% of adults in San Francisco have one or more disabilities, and when broken down by gender, 6.2% are women and 5.7% are men. Disability data for transgender and gender non-conforming individuals in San Francisco is currently unavailable. Data on disability was obtained from 516, or 70%, of the 714 appointees who participated in the survey. Of the 516 appointees, 11.2% reported to have one

<sup>&</sup>lt;sup>5</sup> Frank Newport, "In U.S., Estimate of LGBT Population Rises to 4.5%," *GALLUP* (May 22, 2018) https://news.gallup.com/poll/234863/estimate-lgbt-population-rises.aspx.

<sup>&</sup>lt;sup>6</sup> Gary J. Gates and Frank Newport, "San Francisco Metro Area Ranks Highest in LBGT Percentage," *GALLUP*