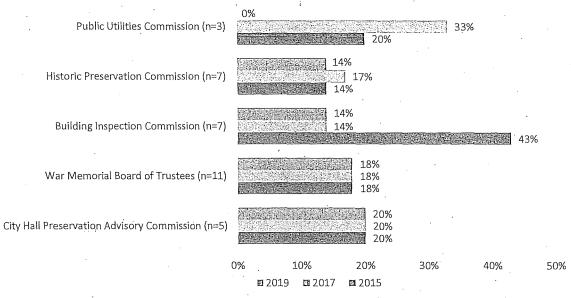

ata Collection & Analysis.

There are 23 policy bodies that have 40% or less appointees who identified a racial and ethnic category other than white. Although the Public Utilities Commission has two vacancies, *none* of the current appointees identify as people of color. The Historic Preservation Commission and Building Inspection. Commission are both at 14% representation for people of color. The Building Inspection Commission had a large drop from 43% in 2015, with the percentage of people of color decreasing to 14% in 2017 and remaining at this percent for 2019. Lastly, the War Memorial Board of Trustees and City Hall Preservation Advisory Commission have 18% and 20%, respectively.

Figure 9: Commissions and Boards with Lowest Percentage of People of Color, 2019 Compared to 2017, 2015



Source: SF DOSW Data Collection & Analysis.

In addition to Commissions and Boards, Advisory Bodies were examined for the highest and lowest percentages of people of color. This is the first year such bodies have been included, thus comparison to previous years is unavailable. All members of the Workforce Community Advisory Committee are people of color. People of color comprise 80% of the Sugary Drinks Distributor Tax Advisory Committee, and 75% of appointees on the Children, Youth and Their Families Oversight and Advisory Committee, the Golden Gate Park Concourse Authority, and the Local Homeless Coordinating Board. Out of the five Advisory Bodies with the lowest representation of people of color, the Ballot Simplification Committee and the Mayor's Disability Council have 25% appointee