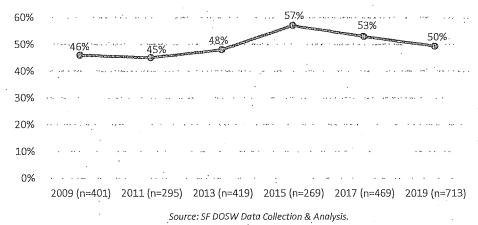

ata on racial and ethnic identity was collected for 706, or 95%, of the 741 surveyed appointees. Although half of appointees identify as a race or ethnicity other than white or Caucasian, people of color are still underrepresented compared to the San Francisco population of 62%. The representation of people of color has increased since 2009 but has decreased following 2015. The number of appointees analyzed increased substantially in 2017 and 2019 compared to 2015, and these larger data samples have coincided with smaller percentages of people of color. The percentage decrease following 2017 could be partially due to the inclusion of more policy and advisory bodies, as the representation of people of color on Commissions and Boards dropped only slightly from 53% in 2017 to 52% in 2019.





The racial and ethnic breakdown of policy body members compared to the San Francisco population is shown in Figure 7. This analysis reveals underrepresentation and overrepresentation in San Francisco policy bodies for certain racial and ethnic groups. Half of all appointees are white, an overrepresentation by more than 10 percentage points. The Black and African American community is well represented on appointed policy bodies at 14% compared to 5% of the population of San Francisco. Characterizing this as an overrepresentation is inaccurate given the representation of Black or African American people on policy bodies has been consistent over the years while the San Francisco population has declined over the same period.<sup>3</sup> Furthermore, the most recent nationwide estimate for th