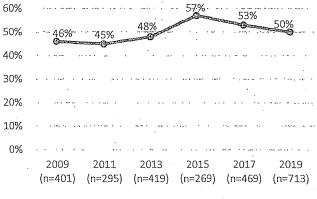

Created by Charter, Ordinance, or Statute," Office of the City Attorney, https://www.sfcityattorney.org/wp-content/uploads/2016/01/Commission-List-08252017.pdf, (August 25, 2017).

### Race and Ethnicity

- People of color are underrepresented on policy bodies compared to the population. Although people of color comprise 62% of San Francisco's population, just 50% of appointees identify as a race other than white.
- While the overall representation of people of color has increased between 2009 and 2019, as the Department collected data on more appointees, the representation of people of color has decreased over the last few years. The percentage of appointees of color decreased from 53% in 2017 to 49% in 2019.

### 10-Year Comparison of Representation of People of Color on Policy Bodies



Source: SF DOSW Data Collection & Analysis.

> As found in previous reports, Latinx and Asian groups are underrepresented on San Francisco policy bodies compared to the population. Latinx individuals are 14% of the population but make up only 8% of appointees. Asian individuals are 31% of the population but make up only 18% of appointees.

### Race and Ethnicity by Gender

- On the whole, women of color are 32% of the San Francisco population, and 28% of appointees. Although still below parity, 28% is a slight increase compared to 2017, which showed 27% women of color appointees.
- ➤ Meanwhile, men of color are underrepresented at 21% of appointees compared to 31% of the San Francisco population.

### 10-Year Comparison of Representation of Women of Color on Policy Bodies



- > Both Whi