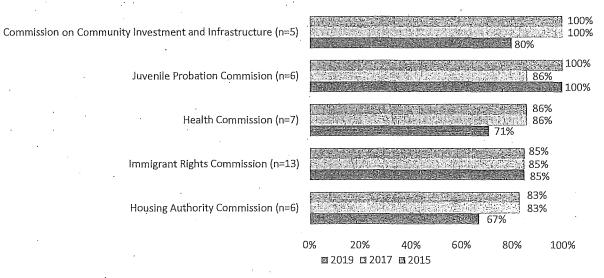

y Survey 5-Year Estimates, SF DOSW Data Collection & Analysis.

The next two graphs illustrate Commissions and Boards, and Advisory Bodies with the highest and lowest percentages of people of color. As shown in Figure 8, the Commission on Community Investment and Infrastructure remained at 100% from 2017, while the Juvenile Probation Commission has returned to 100% this year after a dip in 2017. Next is the Health Commission, Immigrant Rights Commission, and Housing Authority Commission at 86%, 85%, and 83%, respectively. Percentages of people of color on both the Health Commission and the Housing Authority Commission increased following 2015, and have remained consistent since 2017.

Figure 8: Commissions and Boards with Highest Percentage of People of Color, 2019 Compared to 2017, 2015



Source: SF DOSW Data Collection & Analysis.

There are 23 policy bodies that have 40% or less appointees who identified a racial and ethnic category other than white. Although the Public Utilities Commission has two vacancies, *none* of the current appointees identify as people of color. The Historic Preservation Commission and Building Inspection. Commission are both at 14% representation for people of color. The Building Inspection Commission had a large drop from 43% in 2015, with the percentage of people of color decreasing to 14% in 2017 and remaining at this percent for 2019. Lastly, the War Memorial Board of Trustees and City Hall Preservation Advisory Commission have 18% and 20%, respectively.

Figure 9: Commissions and Boards with Lowest Percentage of People of Color, 2019 Compa