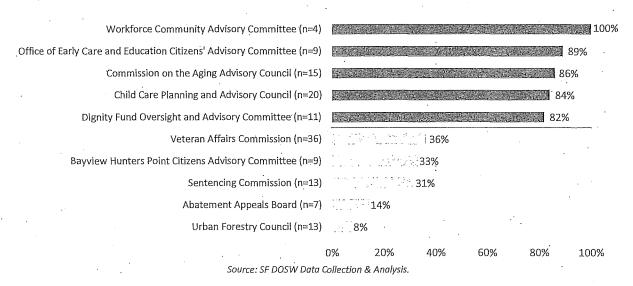

on & Analysis.

In addition to Commissions and Boards, Advisory Bodies were examined for the highest and lowest percentages of women. This is the first year such bodies have been included, thus comparison to previous years is unavailable. Figure 9 below displays the five Advisory Bodies with the highest and the five with the lowest representations of women. The Workforce Community Advisory Committees has the greatest representation of women at 100%, followed by the Office of Early Care and Education Citizen's Advisory Committee at 89%. The Advisory Bodies with the lowest percentage of women are the Urban Forestry Council at 8% of the 13-member body and the Abatement Appeals Board at 14% of the 7-member body.

Figure 5: Advisory Bodies with the Highest and Lowest Percentage of Women, 2019



#### B. Race and Ethnicity

Data on racial and ethnic identity was collected for 706, or 95%, of the 741 surveyed appointees. Although half of appointees identify as a race or ethnicity other than white or Caucasian, people of color are still underrepresented compared to the San Francisco population of 62%. The representation of people of color has increased since 2009 but has decreased following 2015. The number of appointees analyzed increased substantially in 2017 and 2019 compared to 2015, and these larger data samples have coincided with smaller percentages of people of color. The percentage decrease following 2017 could be partially due to the inclusion of more policy and advisory bodies, as the representation of people of color on Commissions and Boards dropped only slightly from