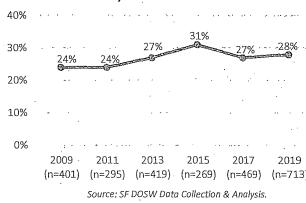

olicy Bodies



Source: SF DOSW Data Collection & Analysis.

> As found in previous reports, Latinx and Asian groups are underrepresented on San Francisco policy bodies compared to the population. Latinx individuals are 14% of the population but make up only 8% of appointees. Asian individuals are 31% of the population but make up only 18% of appointees.

### Race and Ethnicity by Gender

- On the whole, women of color are 32% of the San Francisco population, and 28% of appointees. Although still below parity, 28% is a slight increase compared to 2017, which showed 27% women of color appointees.
- ➤ Meanwhile, men of color are underrepresented at 21% of appointees compared to 31% of the San Francisco population.

### 10-Year Comparison of Representation of Women of Color on Policy Bodies



- > Both White women and men are overrepresented on San Francisco policy bodies. White women are 23% of appointees compared to 17% of the San Francisco population. White men are 26% of appointees compared to 20% of the population.
- ▶ Black and African American women and men are well-represented on San Francisco policy bodies. Black women are 9% of appointees compared to 2.4% of the population, and Black men are 5% of appointees compared to 2.5% of the population.
- Latinx women are 7% of the San Francisco population but 3% of appointees, and Latinx men are 7% of the population but 5% of appointees.
- Asian women are 17% of the San Francisco population but 11% of appointees, and Asian men are 15% of the population but just 7% of appointees.

### Additional Demographics

- > Out of the 74