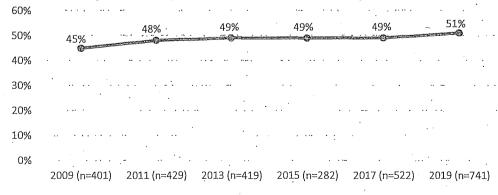

nicity, LGBTQ identity, disability, veteran status, and policy body characteristics of budget size, decision-making authority, and appointment authority.

#### A. Gender

On San Francisco policy bodies, 51% of appointees identify as women, which is slightly above parity compared to the San Francisco female population of 49%. The representation of women remained stable at 49% from 2013 until 2017. This year, the representation of women increased by 2 percentage points, which could be partly due to the larger sample size used in this year's analysis compared to previous years. A 10-year comparison shows that the representation of women appointees has gradually increased since 2009 by a total of six percentage points.

Figure 2: 10-Year Comparison of Representation of Women on Policy Bodies



Source: SF DOSW Data Collection & Analysis.

Figures 3 and 4 analyze Commissions and Boards. Figure 3 showcases the five Commissions and Boards with the highest representation of women appointees as compared to 2015 and 2013. The Children and Families (First Five) Commission and the Commission on the Status of Women are currently comprised of all women appointees. This finding has been consistent for the Commission on the Status of Women in 2015 and 2017. While the Ethics Commission has 100% women appointees, much more than 2015 and 2017, its small size of five appointees means that minimal changes in its demographic composition greatly impacts percentages. This is also the case for other policy bodies with a small number of members. The Library Commission and the Commission on the Envir