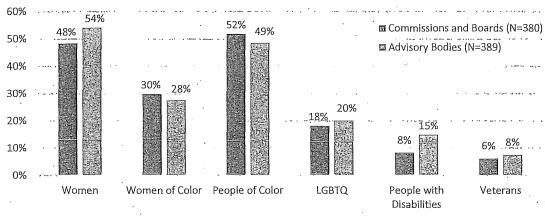

.

### H. Comparison of Advisory Body and Commission and Board Demographics

The comparison of the two policy body categories in this section provides another proxy for influence, as Commissions and Boards whose members file disclosures of economic interest have greater decision-making authority in San Francisco than Advisory Bodies whose members do not file economic interest disclosures. The percentages of total women, LGBTQ people, people with disabilities, and veterans are larger for total appointees on Advisory Bodies. However, the percentages of women of color and people of color on Commissions and Boards slightly exceeds the percentages of women of color and people of color on Advisory Bodies.

Figure 23: Demographics of Appointees on Commission and Boards and Advisory Bodies, 2019



Source: SF DOSW Data Collection & Analysis.

### I. Demographics of Mayoral, Supervisorial, and Total Appointees

Figure 24 compares the representation of women, women of color, and people of color for appointments made by the Mayor, Board of Supervisors, and by the total of all approving authorities combined. Mayoral appointments are more diverse, and consist of more women, women of color, and people of color compared to Supervisorial appointments. Mayoral appointments include 55% women, 30% women of color, and 52% people of color, while Supervisorial appointments are 48% women, 24% women of color, and 48% people of color. The total of all approving authorities combined average out at 51% women, 28% women of color, and 50% people of color. This disparity in diversity between Mayoral and