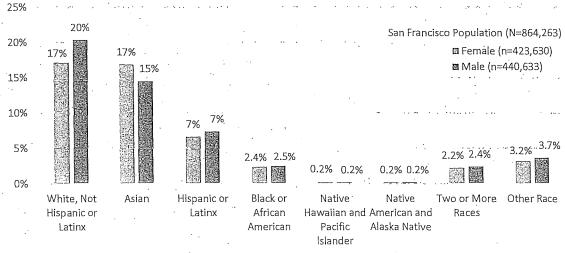

rise 7% of appointees and 15% of the population. Latinx men and women are also underrepresented, particularly Latinx women, who are 3% of appointees and 7% of the population, while Latinx men are 5% of appointees and 7% of the population. Black or African American men and women are well-represented with Black women comprising 9% of appointees and Black men comprising 5% of appointees. Pacific Islander men and women, and multiethnic women also exceed parity with the population. Although Native American men and women make up only 0.4% of San Francisco's population, none of the surveyed appointees identified themselves as such.

Figure 12: Appointees by Race/Ethnicity and Gender, 2019



Source: SF DOSW Data Collection & Analysis.

Figure 13: San Francisco Population by Race/Ethnicity, 2019



Source: 2017 American Community Survey 5-Year Estimates.

### D. LGBTQ Identity

Lesbian, gay, bisexual, transgender, queer, and questioning (LGBTQ) identity data was collected from 548, or 75%, of the 741 surveyed appointees, which is much more data on LGBTQ identity compared to previous reports. Due to limited and outdated information on the population of the LGBTQ community in San Francisco, it is difficult to adequately assess the representation of the LGBTQ community. However, compared to available San Francisco, larger Bay Area, and national data, the LGBTQ community is well represented on San Francisco policy bodies. Recent research estimates the national LGBT population is 4.5%. The LGBT population of the San Francisco and greater Bay Area is estimated to rank the highest of U.S.