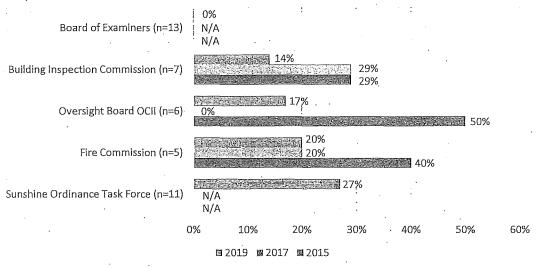

layed in Figure 4. The lowest percentage is found on the Board of Examiners where currently *none* of the 13 appointees are women. Unfortunately, demographic data is unavailable for the Board of Examiners for 2017 and 2015. Next is the Building Inspection Commission at 14%, which is a decrease of female representation compared to 2017 and 2015. The Oversight Board of Community Investment and Infrastructure, Fire Commission, and Sunshine Ordinance Task Force also have some of the lowest percentages of women at 17%, 20%, and 27%, respectively. Unfortunately, the Sunshine Ordinance Task Force did not participate in previous analyses and therefore demographics data is unavailable for 2017 and 2015.

Figure 4: Commissions and Boards with Lowest Percentage of Women, 2019 Compared to 2017, 2015



Source: SF DOSW Data Collection & Analysis.

In addition to Commissions and Boards, Advisory Bodies were examined for the highest and lowest percentages of women. This is the first year such bodies have been included, thus comparison to previous years is unavailable. Figure 9 below displays the five Advisory Bodies with the highest and the five with the lowest representations of women. The Workforce Community Advisory Committees has the greatest representation of women at 100%, followed by the Office of Early Care and Education Citizen's Advisory Committee at 89%. The Advisory Bodies with the lowest percentage of women are the Urban Forestry Council at 8% of the 13-member body and the Abatement Appeals Board at 14% of the 7-member body.

Figure 5: Advisory Bodies with the Highest and Low