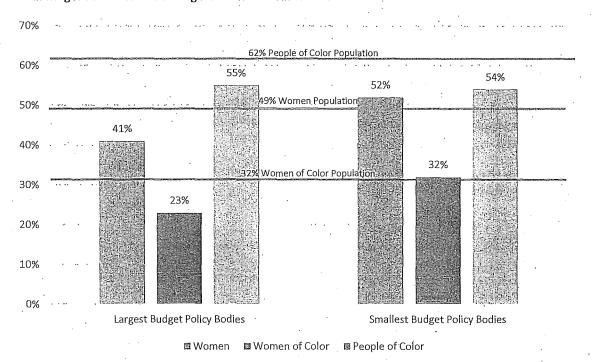

ons and Boards are 54% people of color, 52% women, and 32% women of color. Although still below parity with the San Francisco population, the representation of people of color on both the largest and smallest budgeted policy bodies is greater than the percentage of people of color for all appointees combined (50%). For women and women of color, their representation meets or exceeds parity with the population on the 10 smallest budgeted bodies. However, it falls far below parity for the 10 largest budgeted bodies. The representation of total women and women of color is greater on smaller budgeted policy bodies by 27%, and 39%, respectively.

Figure 20: Percent of Women, Women of Color, and People of Color on Commissions and Boards with Largest and Smallest Budgets in Fiscal Year 2018-2019



Source: SF DOSW Data Collection & Analysis.

Figure 21: Demographics of Commissions and Boards with Largest Budgets, 2019

| Body                                                    | FY18-19 Budget  | Total<br>Seats | Filled<br>seats | Women | Women<br>of Color | People<br>of Color |
|---------------------------------------------------------|-----------------|----------------|-----------------|-------|-------------------|--------------------|
| Health Commission                                       | \$2,200,000,000 | 7              | 7               | 29%   | 14%               | 86%                |
| Public Utilities Commission                             | \$1,296,600,000 | 5              | 3               | 67%   | 0%                | 0%                 |
| MTA Board of Directors an