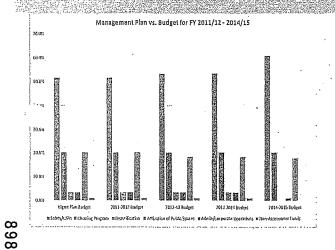

Activation of Public Places

• This service area implements programs that support Civic Center Plaza's night time activation.



### BENCHMARKS

### OEWD's staff reviewed the following budget related benchmarks for Civic Center CBD:

Benchmark 1 – Whether the variance between the budget amounts for each service category was within 10 percentage points from the management plan.

Benchmark 2 — Whether one percent (1%) of CCCBD's actuals came from sources other than assessment revenue.

Benchmark 3 - Whether the variance between the budget amounts for each service category was within 10 percentage points from the actuals.

Benchmark 4 - Whether CBD is indicating the amount of funds carried over from the current fiscal year and designating projects to be spent in the upcoming fiscal year.











### Assessment Revenue & Other Income













### **Budget vs Actuals**

| Service Category                        | FY 2013-<br>2014<br>Variance %<br>Points | FY 2014-<br>2015<br>Variance<br>% Points | FY 2015-<br>2016<br>Variance %<br>Points | FY 2016-<br>2017<br>Variance %<br>Points | FY 2017-<br>2018<br>Variance %<br>Points |
|-----------------------------------------|------------------------------------------|------------------------------------------|------------------------------------------|------------------------------------------|------------------------------------------|
| Safety/CSAs                             | -0.80%                                   | -4.70%                                   | +6.81%                                   | -2.94%