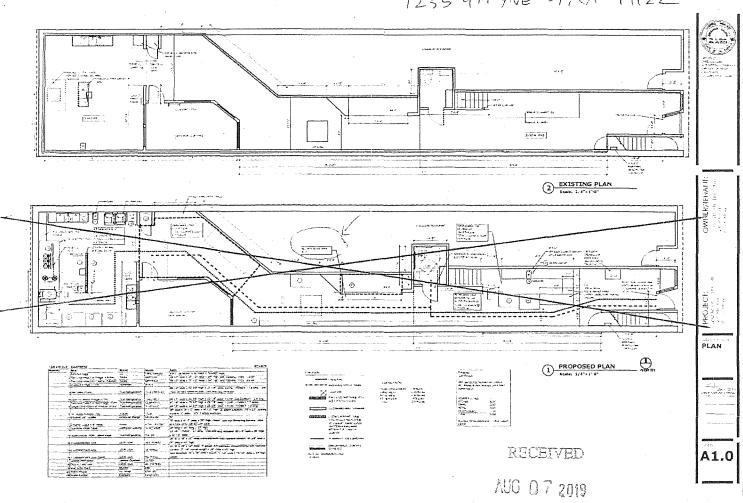

P.C.N. Investigation Regarding:

Queens SF, LLC

DBA: QUEENS SF

1235-9<sup>th</sup> Ave.

San Francisco, CA. 94122-2306

Queens Sf, LLC has filed an application with the California Department of Alcoholic Beverage Control seeking a Type 20 (Off-Sale Beer and Wine) license to be located at 1235-9<sup>th</sup> Ave. (located Lincoln St. and Irving St.)

#### Digest:

Queens SF would like to operate a Korean Superette located at 1235-9<sup>th</sup> Ave. If approved, this license will allow Queens Sf to sell Off-Sale Beer and Wine.