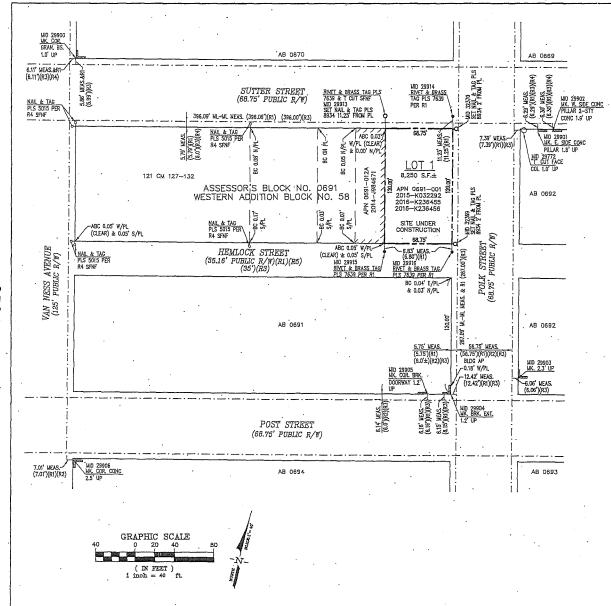

[Final Map 9840 - 1145 Polk Street]

Motion approving Final Map 9840, a 54 residential unit and four commercial unit, mixed-use condominium project, located at 1145 Polk Street, being a subdivision of

Assessor's Parcel Block No. 0691, Lot No. 001; and adopting findings pursuant to the

General Plan, and the eight priority policies of Planning Code, Section 101.1.

MOVED, That the certain map entitled "Final Map 9840", a 54 residential unit and four commercial unit, mixed-use condominium project, located at 1145 Polk Street, being a subdivision of Assessor's Parcel Block No. 0691, Lot No. 001, comprising four sheets, approved October 30, 2019, by Department of Public Works Order No. 202132 is hereby approved and said map is adopted as an Official Final Map 9840; and, be it

### CITY AND COUNTY OF SAN FRANCISCO SAN FRANCISCO PUBLIC WORKS

APPROVING FINAL MAP 9840, 1145 POLK STREET, A 54 RESIDENTIAL UNIT AND 4 COMMERCIAL UNIT MIXED-USE CONDOMINIUM PROJECT, BEING A SUBDIVISION OF LOT 001 IN ASSESSORS BLOCK NO. 0691 (OR ASSESSORS PARCEL NUMBER 0691-001). [SEE MAP]

### **TENTATIVE MAP DECISION**

Date: November 9, 2018

Department of City Planning 1650 Mission Street, Suite 400 San Francisco, CA 94103

| e:54 Residential and | 4 Commercial N                | Vixed use Units |
|----------------------|-------------------------------|-----------------|
| New Condominium      | ı Project                     |                 |
| StreetName           | Block                         | Lot             |
| POLK ST              | 0691                          | 001             |
|                      | New Condominium<br>StreetName |                 |

# (PLEASE ATTACH THE LEGAL DESCRIPTION AS ON DEED) SEE EXHIBIT B BEING ASSESSOR'S BLOCK: 0691; LOT: 001, COMMONLY KNOWN AS: 1145 POLK STREET;

hereby give notice that there are special restrictions on the use of said property under the San Francisco Planning Code.