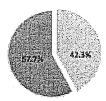

■ Non-Assessment Revenue 7.55%

■ Special Benefit
 Assessments 92.45%

#### FY 2015 - 2016

Mon-Assessment Revenue 19.47%

■ Special Benefit Assessments 80.53% FY 2017 - 2018

⊠ Non-Assessment
 Revenue 19.43%

■ Special Benefit Assessments 80,57%

FY 2014 - 2015

5968

Mon-Assessment Revenue 1.44%

■ Special Benefit
Assessments 98.56%

FY 2016 - 2017

Mon-Assessment Revenue 42.25%

#Special Benefit Assessments \$7.75%