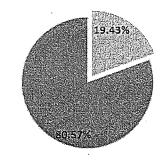

#### FY 2015 - 2016

Mon-Assessment Revenue 19.47%

■ Special Benefit Assessments 80.53% FY 2017 - 2018

⊠ Non-Assessment
 Revenue 19.43%

■ Special Benefit Assessments 80,57%

FY 2014 - 2015

5968

Mon-Assessment Revenue 1.44%

| BENCHMARK 2: General Benefit Requirement       | 5,00%                    |              |                           |
|------------------------------------------------|--------------------------|--------------|---------------------------|
| Revenue Sources                                | FY 2017-2018 Actuals     | K of actuals | Source .                  |
| Assassment Revenue .                           | IS THE TAX BUT OF        |              |                           |
| Total Assessment (Special Benefit) Revenue     | \$ 1,113,856.00          | 80,57%       |                           |
| Contributions and Sponsorships                 | ASSESS AND THE RESIDENCE | 1.13%        |                           |
| Grants -                                       | 1000年100年100年1           | 18.18%       |                           |
| Donations                                      | <b>拉到的社会的现在分支100</b>     | 0.08%        | PARTY TO THE PARTY TO THE |
| Interest Earned                                | <b>经验证证据的</b>            |              | <b>新教的新教育等</b>            |
| Earned Revenue                                 |                          |              | Bird Berger State         |
| Other                                          |                          | 0.00%        |                           |
| Total Non-Assessment (General Bonellt) Revenue | \$ 268,582.00            | 19,43%       |                           |
| Total                                          | \$488,000                | 100,00%      | 5980099380000000000       |