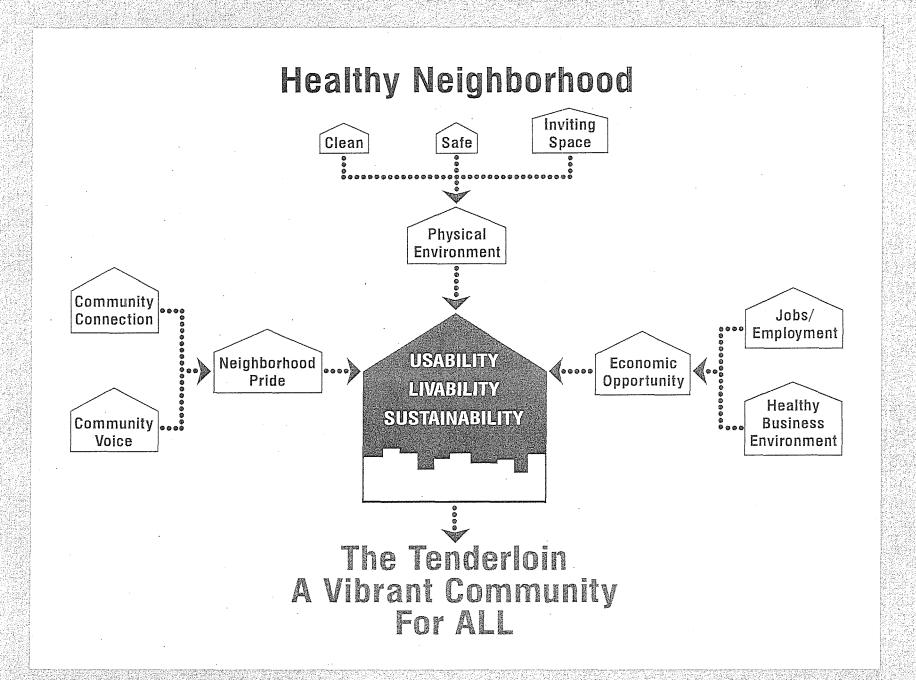

#### Leading the Evolution of the Tenderloin into a Vibrant Community for ALL

Founded in 2005, the Tenderloin Community Benefit District (TLCBD) believes that a clean and safe environment, strong community partnerships and supportive collaboration with city agencies will create positive change in the Tenderloin. Services are focused on enhanced cleaning, safety, beautification, economic opportunity and neighborhood pride initiatives.