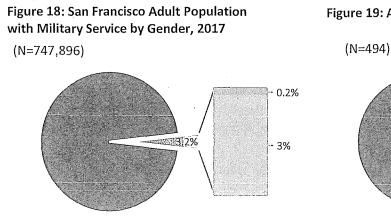

ce: SF DOSW Data Collection & Analysis.

#### F. Veteran Status

Overall, 3.2% of the adult population in San Francisco has served in the military. There is a considerable difference by gender, as male veterans are 3% and female veterans are 0.2% of the population. Data on veteran status was obtained from 494, or 67%, of appointees who participated in the survey. Of the 494 appointees who responded to this question, 7.1% have served in the military. Like the San Francisco population, there is a large difference by gender, as men comprise 5.7% and women make up only 1.2% of the total number of veteran appointees. Of participating appointees, 0.2% of veterans are trans women. Veteran status data on transgender and gender non-conforming individuals in San Francisco is currently unavailable.



🛎 Non-Veteran 🛛 🖾 Women 🖓 Men

Source: 2017 American Community Survey 5-Year Estimates.

Figure 19: Appointees with Military Service, 2019



Source: SF DOSW Data Collection & Analysis.

### G. Policy Bodies by Budget

This report also examines whether policy bodies with the largest and smallest budget sizes and other characteristics are demographically representative of the San Francisco population. In this section, budget size is used as a proxy for influence. Although this report has expanded the scope of analysis to include more policy bodies compared to previous reports, this section of analysis was limited to Commissions and Boards with decision-making authority and whose members file financial disclosures with the Ethics Commission. The purpose of this analysis is to evaluate the