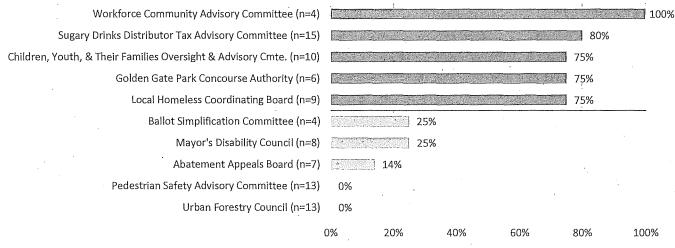

the first year such bodies have been included, thus comparison to previous years is unavailable. All members of the Workforce Community Advisory Committee are people of color. People of color comprise 80% of the Sugary Drinks Distributor Tax Advisory Committee, and 75% of appointees on the Children, Youth and Their Families Oversight and Advisory Committee, the Golden Gate Park Concourse Authority, and the Local Homeless Coordinating Board. Out of the five Advisory Bodies with the lowest representation of people of color, the Ballot Simplification Committee and the Mayor's Disability Council have 25% appointees of color, and the Abatement Appeals Board has 14% appointees of color. The Urban Forestry and the Pedestrian Safety Advisory Committee have no people of color currently serving.





Source: SF DOSW Data Collection & Analysis.

#### C. Race and Ethnicity by Gender

White men and women are overrepresented on San Francisco policy bodies, while Asian and Latinx men and women are underrepresented. While women of color continue to be underrepresented at 28% compared to the San Francisco population of 32%, this is a slight increase from 2017 which showed 27% women of color. Meanwhile, men of color are 21% of appointees compared to 31% of the San Francisco population.





The following figures present the breakdown for appointees and the San Francisco population by race and ethnicity and gender. White men and women are overrepresented, holding 27% and 23% of appointments, respectively, compared to 20% and 17% of the population, respectively. Asian men and women are both gr