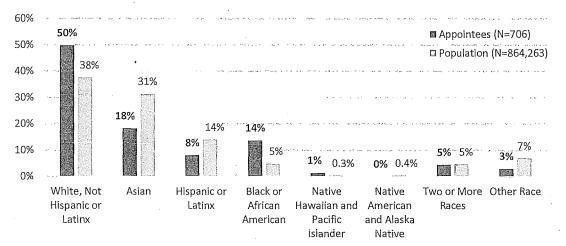

errepresented racial and ethnic groups on San Francisco policy bodies compared to the San Francisco population are individuals who identify as Asian or Latinx. While Asians are 31% of the San Francisco population, they only make up 18% of appointees. While the Latinx population of San Francisco is 14%, only 8% of appointees are Latinx. Although there is a small population of Native

<sup>&</sup>lt;sup>3</sup> Samir Gambhir and Stephen Menendian, "Racial Segregation in the Bay Area, Part 2," *Haas Institute for a Fair and Inclusive Society* (2018).

<sup>&</sup>lt;sup>4</sup> US Census Bureau, 2018, Retrieved from https://www.census.gov/quickfacts/fact/table/US/PST045218.

Americans and Alaska Natives in San Francisco of 0.4%, none of the surveyed appointees identified themselves as such.



Figure 7: Race and Ethnicity of Appointees Compared to San Francisco Population, 2019

The next two graphs illustrate Commissions and Boards, and Advisory Bodies with the highest and lowest percentages of people of color. As shown in Figure 8, the Commission on Community Investment and Infrastructure remained at 100% from 2017, while the Juvenile Probation Commission has returned to 100% this year after a dip in 2017. Next is the Health Commission, Immigrant Rights Commission, and Housing Authority Commission at 86%, 85%, and 83%, respectively. Percentages of people of color on both the Health Commission and the Housing Authority Commission increased following 2015, and have remained consistent since 2017.

# Figure 8: Commissions and Boards with Highest Percentage of People of Color, 20