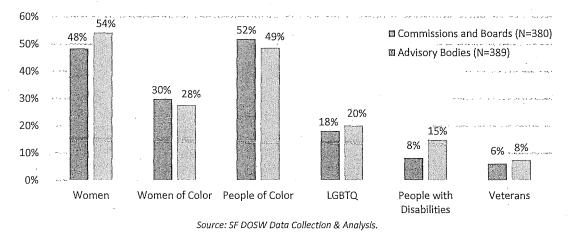

52%   | 32%               | 54%                |

Source: SF DOSW Data Collection & Analysis.

# H. Comparison of Advisory Body and Commission and Board Demographics

The comparison of the two policy body categories in this section provides another proxy for influence, as Commissions and Boards whose members file disclosures of economic interest have greater decisionmaking authority in San Francisco than Advisory Bodies whose members do not file economic interest disclosures. The percentages of total women, LGBTQ people, people with disabilities, and veterans are larger for total appointees on Advisory Bodies. However, the percentages of women of color and people of color on Commissions and Boards slightly exceeds the percentages of women of color and people of color on Advisory Bodies.





# I. Demographics of Mayoral, Supervisorial, and Total Appointees

Figure 24 compares the representation of women, women of color, and people of color for appointments made by the Mayor, Board of Supervisors, and by the total of all approving authorities combined. Mayoral appointments are more diverse, and consist of more women, women of color, and people of color compared to Supervisorial appointments. Mayoral appointments include 55% women, 30% women of color, and 52% people of color, while Supervisorial appointments are 48% women, 24% women of color, and 48% people of color. The total of all approving authorities combined average out at 51% women, 28% women of color, and 50% people of color. This disparity in diversity between Mayoral and Supervisorial appointments may be due in par