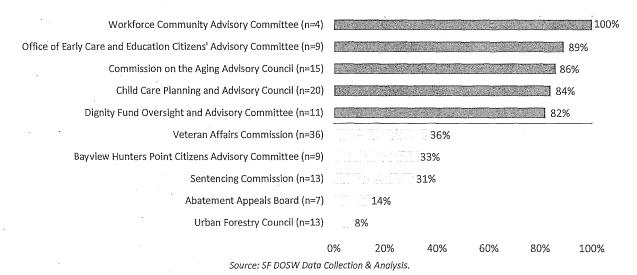

Analysis.

In addition to Commissions and Boards, Advisory Bodies were examined for the highest and lowest percentages of women. This is the first year such bodies have been included, thus comparison to previous years is unavailable. Figure 9 below displays the five Advisory Bodies with the highest and the five with the lowest representations of women. The Workforce Community Advisory Committees has the greatest representation of women at 100%, followed by the Office of Early Care and Education Citizen's Advisory Committee at 89%. The Advisory Bodies with the lowest percentage of women are the Urban Forestry Council at 8% of the 13-member body and the Abatement Appeals Board at 14% of the 7-member body.

#### Figure 5: Advisory Bodies with the Highest and Lowest Percentage of Women, 2019



#### B. Race and Ethnicity

Data on racial and ethnic identity was collected for 706, or 95%, of the 741 surveyed appointees. Although half of appointees identify as a race or ethnicity other than white or Caucasian, people of color are still underrepresented compared to the San Francisco population of 62%. The representation of people of color has increased since 2009 but has decreased following 2015. The number of appointees analyzed increased substantially in 2017 and 2019 compared to 2015, and these larger data samples have coincided with smaller percentages of people of color. The percentage decrease following 2017 could be partially due to the inclusion of more policy and advisory bodies, as the representation of people of color on Commissions and Boards dropped only slightly from