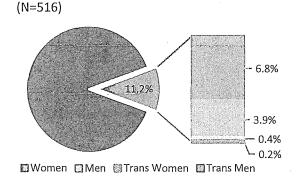

rancisco Metro Area Ranks Highest in LBGT Percentage," GALLUP (March 20, 2015) https://news.gallup.com/poll/182051/san-francisco-metro-area-ranks-highest-lgbt-

<sup>&</sup>lt;sup>7</sup> Gary J. Gates, "Same Sex Couples and the Gay, Lesbian, Bisexual Population: New Estimates from the American Community Survey," The Williams Institute on Sexual Orientation Law and Public Policy, UCLA School of Law (2006).

or more disabilities, which is near parity with the San Francisco population. Of the 11.2% appointees with one or more disabilities, 6.8% are women, 3.9% are men, 0.4% are trans women, and 0.2% are trans men.



Figure 16: San Francisco Adult Population with

Source: 2017 American Community Survey 5-Year Estimates.

# Figure 17: Appointees with One or More Disabilities by Gender, 2019



Source: SF DOSW Data Collection & Analysis.

#### F. Veteran Status

Overall, 3.2% of the adult population in San Francisco has served in the military. There is a considerable difference by gender, as male veterans are 3% and female veterans are 0.2% of the population. Data on veteran status was obtained from 494, or 67%, of appointees who participated in the survey. Of the 494 appointees who responded to this question, 7.1% have served in the military. Like the San Francisco population, there is a large difference by gender, as men comprise 5.7% and women make up only 1.2% of the total number of veteran appointees. Of participating appointees, 0.2% of veterans are trans women. Veteran status data on transgender and gender non-conforming individuals in San Francisco is currently unavaila