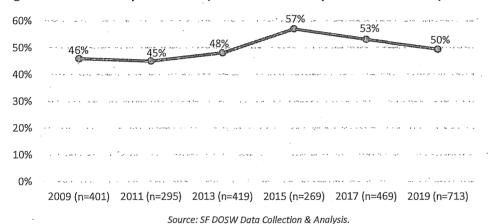

Data on racial and ethnic identity was collected for 706, or 95%, of the 741 surveyed appointees. Although half of appointees identify as a race or ethnicity other than white or Caucasian, people of color are still underrepresented compared to the San Francisco population of 62%. The representation of people of color has increased since 2009 but has decreased following 2015. The number of appointees analyzed increased substantially in 2017 and 2019 compared to 2015, and these larger data samples have coincided with smaller percentages of people of color. The percentage decrease following 2017 could be partially due to the inclusion of more policy and advisory bodies, as the representation of people of color on Commissions and Boards dropped only slightly from 53% in 2017 to 52% in 2019.



Figure 6: 10-Year Comparison of Representation of People of Color on Policy Bodies

The racial and ethnic breakdown of policy body members compared to the San Francisco population is shown in Figure 7. This analysis reveals underrepresentation and overrepresentation in San Francisco policy bodies for certain racial and ethnic groups. Half of all appointees are white, an overrepresentation by more than 10 percentage points. The Black and African American community is well represented on appointed policy bodies at 14% compared to 5% of the population of San Francisco. Characterizing this as an overrepresentation is inaccurate given the representation of Black or African American people on policy bodies has been consistent over the years while the San Francisco population has declined over