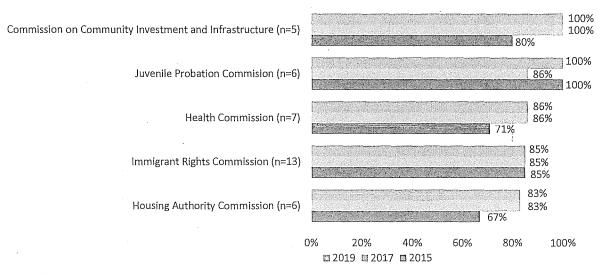

ity of Appointees Compared to San Francisco Population, 2019

The next two graphs illustrate Commissions and Boards, and Advisory Bodies with the highest and lowest percentages of people of color. As shown in Figure 8, the Commission on Community Investment and Infrastructure remained at 100% from 2017, while the Juvenile Probation Commission has returned to 100% this year after a dip in 2017. Next is the Health Commission, Immigrant Rights Commission, and Housing Authority Commission at 86%, 85%, and 83%, respectively. Percentages of people of color on both the Health Commission and the Housing Authority Commission increased following 2015, and have remained consistent since 2017.

# Figure 8: Commissions and Boards with Highest Percentage of People of Color, 2019 Compared to 2017, 2015



Source: SF DOSW Data Collection & Analysis.

Sources: 2017 American Community Survey 5-Year Estimates, SF DOSW Data Collection & Analysis.

There are 23 policy bodies that have 40% or less appointees who identified a racial and ethnic category other than white. Although the Public Utilities Commission has two vacancies, *none* of the current appointees identify as people of color. The Historic Preservation Commission and Building Inspection Commission are both at 14% representation for people of color. The Building Inspection Commission had a large drop from 43% in 2015, with the percentage of people of color decreasing to 14% in 2017 and remaining at this percent for 2019. Lastly, the War Memorial Board of Trustees and City Hall Preservation Advisory Commission have 18% and 20%, respect