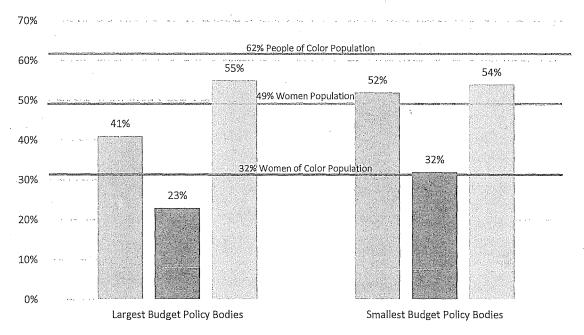

0 largest budgeted Commissions and Boards are 55% people of color, 41% women, and 23% women of color. Appointees from the 10 smallest budgeted Commissions and Boards are 54% people of color, 52% women, and 32% women of color. Although still below parity with the San Francisco population, the representation of people of color on both the largest and smallest budgeted policy bodies is greater than the percentage of people of color for all appointees combined (50%). For women and women of color, their representation meets or exceeds parity with the population on the 10 smallest budgeted bodies. However, it falls far below parity for the 10 largest budgeted bodies. The representation of total women and women of color is greater on smaller budgeted policy bodies by 27%, and 39%, respectively.



Figure 20: Percent of Women, Women of Color, and People of Color on Commissions and Boards with Largest and Smallest Budgets in Fiscal Year 2018-2019

🖬 Women 📑 Women of Color 🖆 People of Color

Source: SF DOSW Data Collection & Analysis.

| Body                                                       | FY18-19 Budget  | Total<br>Seats | Filled seats | Women | Women<br>of Color | People<br>of Color |
|------------------------------------------------------------|-----------------|----------------|--------------|-------|-------------------|--------------------|
| Health Commission                                          | \$2,200,000,000 | 7              | 7            | 29%   | 14%               | 86%                |
| Public Utilities Commission                                | \$1,296,6