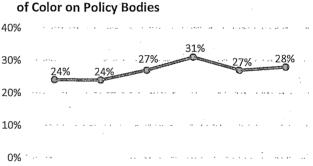

few years. The percentage of appointees of color decreased from 53% in 2017 to 49% in 2019.



As found in previous reports, Latinx and Asian groups are underrepresented on San Francisco policy bodies compared to the population. Latinx individuals are 14% of the population but make up only 8% of appointees. Asian individuals are 31% of the population but make up only 18% of appointees.
10-Year Comparison of Representation of Women

#### Race and Ethnicity by Gender

- On the whole, women of color are 32% of the San Francisco population, and 28% of appointees. Although still below parity, 28% is a slight increase compared to 2017, which showed 27% women of color appointees.
- Meanwhile, men of color are underrepresented at 21% of appointees compared to 31% of the San Francisco population.



2013

2015

(n=269)

Source: SF DOSW Data Collection & Analysis.

2017

(n=469)

2019

(n=713)

- Both White women and men are overrepresented on San Francisco policy bodies.
   White women are 23% of appointees compared to 17% of the San Francisco population.
   White men are 26% of appointees compared to 20% of the population.
- Black and African American women and men are well-represented on San Francisco policy bodies. Black women are 9% of appointees compared to 2.4% of the population, and Black men are 5% of appointees compared to 2.5% of the population.

2009

2011

(n=401) (n=295) (n=419)

- Latinx women are 7% of the San Francisco population but 3% of appointees, and Latinx men are 7% of the population but 5% of appointees.
- Asian women are 17% of the San Francisco population b