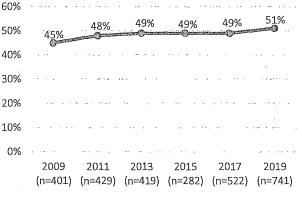

Bodies," are policy bodies with advisory function whose members do *not* submit financial disclosures to the Ethics Commission. The second appointees both comprehensively as a whole and separately by the two categories.

The 2019 Gender Analysis evaluates the representation of women; people of color; lesbian, gay, bisexual, transgender, queer, and questioning (LGBTQ) individuals; people with disabilities; and veterans on San Francisco policy bodies.

#### **Key Findings**

#### Gender

- Women's representation on policy bodies is 51%, slightly above parity with the San Francisco female population of 49%.
- Since 2009, there has been a small but steady increase in the representation of women on San Francisco policy bodies.

# 10-Year Comparison of Representation of Women on Policy Bodies



Source: SF DOSW Data Collection & Analysis.

<sup>&</sup>lt;sup>1</sup> "List of City Boards, Commissions, and Advisory Bodies Created by Charter, Ordinance, or Statute," Office of the City Attorney, https://www.sfcityattorney.org/wp-content/uploads/2016/01/Commission-List-08252017.pdf, (August 25, 2017).

#### **Race and Ethnicity**

- People of color are underrepresented on policy bodies compared to the population. Although people of color comprise 62% of San Francisco's population, just 50% of appointees identify as a race other than white.
- While the overall representation of people of color has increased between
   2009 and 2019, as the Department collected data on more appointees, the representation of people of color has decreased over the last few years. The percentage of appoin