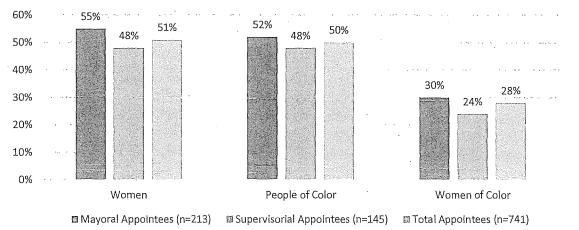

appointments include 55% women, 30% women of color, and 52% people of color, while Supervisorial appointments are 48% women, 24% women of color, and 48% people of color. The total of all approving authorities combined average out at 51% women, 28% women of color, and 50% people of color. This disparity in diversity between Mayoral and Supervisorial appointments may be due in part to the appointment section process for each authority. The 11-member Board of Supervisors only sees applicants for specific bodies through the 3-member Rules Committee or by designees, stipulated in legislation (e.g. "renter," "landlord," "consumer advocate"), whereas the Mayor typically has the ability to take total appointments into account during selections, and can therefore better address gaps in diversity.



## Figure 24: Demographics of Mayoral, Supervisorial, and Total Appointees, 2019

Source: SF DOSW Data Collection & Analysis.

# III. Conclusion

Since the first gender analysis of Commissions and Boards in 2007, the representation of women appointees on San Francisco policy bodies has gradually increased. The *2019 Gender Analysis* finds the percentage of women appointees is 51%, which slightly exceeds the population of women in San Francisco.

When appointee demographics are analyzed by gender and race, women of color continue to be underrepresented on San Francisco policy bodies compared to the San Francisco population. Most notably underrepresented are Asian women who make up 17% of the population but only 11% of appointees, and Latinx women who make up 7% of the population but only