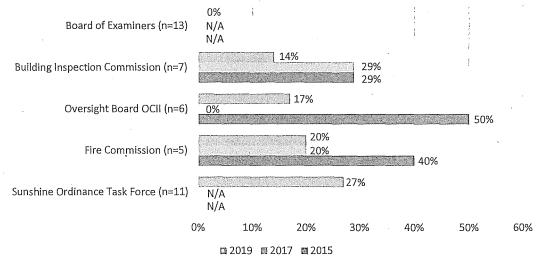

layed in Figure 4. The lowest percentage is found on the Board of Examiners where currently *none* of the 13 appointees are women. Unfortunately, demographic data is unavailable for the Board of Examiners for 2017 and 2015. Next is the Building Inspection Commission at 14%, which is a decrease of female representation compared to 2017 and 2015. The Oversight Board of Community Investment and Infrastructure, Fire Commission, and Sunshine Ordinance Task Force also have some of the lowest percentages of women at 17%, 20%, and 27%, respectively. Unfortunately, the Sunshine Ordinance Task Force did not participate in previous analyses and therefore demographics data is unavailable for 2017 and 2015.

Figure 4: Commissions and Boards with Lowest Percentage of Women, 2019 Compared to 2017, 2015



Source: SF DOSW Data Collection & Analysis.

In addition to Commissions and Boards, Advisory Bodies were examined for the highest and lowest percentages of women. This is the first year such bodies have been included, thus comparison to previous years is unavailable. Figure 9 below displays the five Advisory Bodies with the highest and the five with the lowest representations of women. The Workforce Community Advisory Committees has the greatest representation of women at 100%, followed by the Office of Early Care and Education Citizen's Advisory Committee at 89%. The Advisory Bodies with the lowest percentage of women are the Urban Forestry Council at 8% of the 13-member body and the Abatement Appeals Board at 14% of the 7-member body.

#### Figure 5: Advisory Bodies with the Highest an