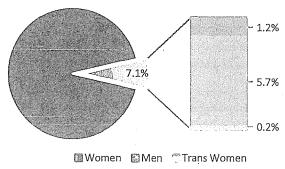

tary. There is a considerable difference by gender, as male veterans are 3% and female veterans are 0.2% of the population. Data on veteran status was obtained from 494, or 67%, of appointees who participated in the survey. Of the 494 appointees who responded to this question, 7.1% have served in the military. Like the San Francisco population, there is a large difference by gender, as men comprise 5.7% and women make up only 1.2% of the total number of veteran appointees. Of participating appointees, 0.2% of veterans are trans women. Veteran status data on transgender and gender non-conforming individuals in San Francisco is currently unavailable.



🛎 Non-Veteran 🛛 🖾 Women 🖓 Men

Source: 2017 American Community Survey 5-Year Estimates.

Figure 19: Appointees with Military Service, 2019



Source: SF DOSW Data Collection & Analysis.

### G. Policy Bodies by Budget

This report also examines whether policy bodies with the largest and smallest budget sizes and other characteristics are demographically representative of the San Francisco population. In this section, budget size is used as a proxy for influence. Although this report has expanded the scope of analysis to include more policy bodies compared to previous reports, this section of analysis was limited to Commissions and Boards with decision-making authority and whose members file financial disclosures with the Ethics Commission. The purpose of this analysis is to evaluate the demographics for the spectrum of budgetary influence of policy bodies with decision-making authority in San Francisco.

Overall, appointees fr