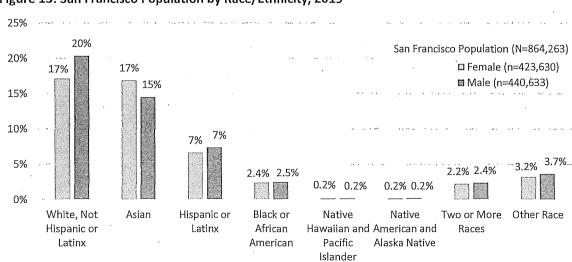

with Asian women making up 11% of appointees compared to 17% of the population while Asian men comprise 7% of appointees and 15% of the population. Latinx men and women are also underrepresented, particularly Latinx women, who are 3% of appointees and 7% of the population, while Latinx men are 5% of appointees and 7% of the population. Black or African American men and women are well-represented with Black women comprising 9% of appointees and Black men comprising 5% of appointees. Pacific Islander men and women, and multiethnic women also exceed parity with the population. Although Native American men and women make up only 0.4% of San Francisco's population, none of the surveyed appointees identified themselves as such.



#### Figure 12: Appointees by Race/Ethnicity and Gender, 2019





#### Figure 13: San Francisco Population by Race/Ethnicity, 2019

Source: 2017 American Community Survey 5-Year Estimates.

# D. LGBTQ Identity

Lesbian, gay, bisexual, transgender, queer, and questioning (LGBTQ) identity data was collected from 548, or 75%, of the 741 surveyed appointees, which is much more data on LGBTQ identity compared to previous reports. Due to limited and outdated information on the population of the LGBTQ community in San Francisco, it is difficult to adequately assess the representation of the LGBTQ community. However, compared to available San Francisco, larger Bay Area, and national data, the LGBTQ community is well represented on San Francisco policy bodies. Recent research estimates the national LGBT population is 4.5%.<sup>5</sup> The LGBT population of the