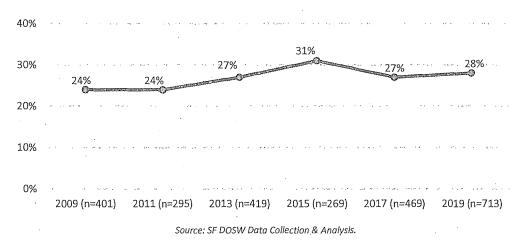

representation of people of color, the Ballot Simplification Committee and the Mayor's Disability Council have 25% appointees of color, and the Abatement Appeals Board has 14% appointees of color. The Urban Forestry and the Pedestrian Safety Advisory Committee have no people of color currently serving.





Source: SF DOSW Data Collection & Analysis.

#### C. Race and Ethnicity by Gender

White men and women are overrepresented on San Francisco policy bodies, while Asian and Latinx men and women are underrepresented. While women of color continue to be underrepresented at 28% compared to the San Francisco population of 32%, this is a slight increase from 2017 which showed 27% women of color. Meanwhile, men of color are 21% of appointees compared to 31% of the San Francisco population.





The following figures present the breakdown for appointees and the San Francisco population by race and ethnicity and gender. White men and women are overrepresented, holding 27% and 23% of appointments, respectively, compared to 20% and 17% of the population, respectively. Asian men and women are both greatly underrepresented with Asian women making up 11% of appointees compared to 17% of the population while Asian men comprise 7% of appointees and 15% of the population. Latinx men and women are also underrepresented, particularly Latinx women, who are 3% of appointees and 7% of the population, while Latinx men are 5% of appointees and 7% of the population. Black or African American men and women are well-represented with Black women comprising 9% of appointees and Black men comprising