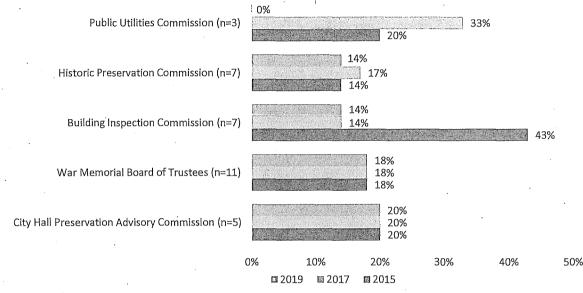

SF DOSW Data Collection & Analysis.

Sources: 2017 American Community Survey 5-Year Estimates, SF DOSW Data Collection & Analysis.

There are 23 policy bodies that have 40% or less appointees who identified a racial and ethnic category other than white. Although the Public Utilities Commission has two vacancies, *none* of the current appointees identify as people of color. The Historic Preservation Commission and Building Inspection Commission are both at 14% representation for people of color. The Building Inspection Commission had a large drop from 43% in 2015, with the percentage of people of color decreasing to 14% in 2017 and remaining at this percent for 2019. Lastly, the War Memorial Board of Trustees and City Hall Preservation Advisory Commission have 18% and 20%, respectively.





Source: SF DOSW Data Collection & Analysis.

In addition to Commissions and Boards, Advisory Bodies were examined for the highest and lowest percentages of people of color. This is the first year such bodies have been included, thus comparison to previous years is unavailable. All members of the Workforce Community Advisory Committee are people of color. People of color comprise 80% of the Sugary Drinks Distributor Tax Advisory Committee, and 75% of appointees on the Children, Youth and Their Families Oversight and Advisory Committee, the Golden Gate Park Concourse Authority, and the Local Homeless Coordinating Board. Out of the five Advisory Bodies with the lowest representation of people of color, the Ballot Simplification Committee and the Mayor's Disability Council have 25% appointee