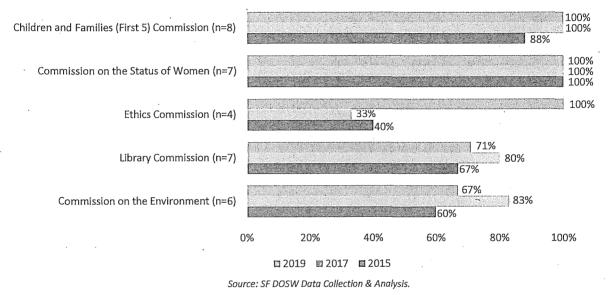

3. The Children and Families (First Five) Commission and the Commission on the Status of Women are currently comprised of all women appointees. This finding has been consistent for the Commission on the Status of Women in 2015 and 2017. While the Ethics Commission has 100% women appointees, much more than 2015 and 2017, its small size of five appointees means that minimal changes in its demographic composition greatly impacts percentages. This is also the case for other policy bodies with a small number of members. The Library Commission and the Commission on the Environment are fourth and fifth on the list at 71% and 67% women, respectively, with long standing female majorities on each.

#### Figure 3: Commissions and Boards with Highest Percentages of Women, 2019 Compared to 2017, 2015



Out of the Commissions and Boards in this section, 23 have 40% or less women. The five Commissions and Boards with the lowest representation of women are displayed in Figure 4. The lowest percentage is found on the Board of Examiners where currently *none* of the 13 appointees are women. Unfortunately, demographic data is unavailable for the Board of Examiners for 2017 and 2015. Next is the Building Inspection Commission at 14%, which is a decrease of female representation compared to 2017 and 2015. The Oversight Board of Community Investment and Infrastructure, Fire Commission, and Sunshine Ordinance Task Force also have some of the lowest percentages of women at 17%, 20%, and 27%, respectively. Unfortunately, the Sunshine Ordinance Task Force did not participate in previous analyses an