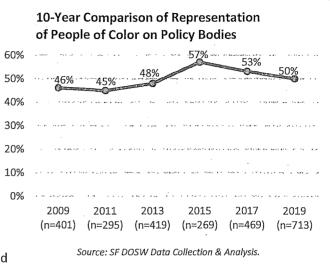

>lt;sup>1</sup> "List of City Boards, Commissions, and Advisory Bodies Created by Charter, Ordinance, or Statute," Office of the City Attorney, https://www.sfcityattorney.org/wp-content/uploads/2016/01/Commission-List-08252017.pdf, (August 25, 2017).

#### **Race and Ethnicity**

- People of color are underrepresented on policy bodies compared to the population. Although people of color comprise 62% of San Francisco's population, just 50% of appointees identify as a race other than white.
- While the overall representation of people of color has increased between
   2009 and 2019, as the Department collected data on more appointees, the representation of people of color has decreased over the last few years. The percentage of appointees of color decreased from 53% in 2017 to 49% in 2019.



As found in previous reports, Latinx and Asian groups are underrepresented on San Francisco policy bodies compared to the population. Latinx individuals are 14% of the population but make up only 8% of appointees. Asian individuals are 31% of the population but make up only 18% of appointees.
10-Year Comparison of Representation of Women

#### Race and Ethnicity by Gender

- On the whole, women of color are 32% of the San Francisco population, and 28% of appointees. Although still below parity, 28% is a slight increase compared to 2017, which showed 27% women of color appointees.
- Meanwhile, men of color are underrepresented at 21% of appointees compared to 31% of the San Francisco population.



2013

2015

(n=269)

Source: SF DOSW Data Collection & Analysis.

2017

(n=469)

2019

(n=7