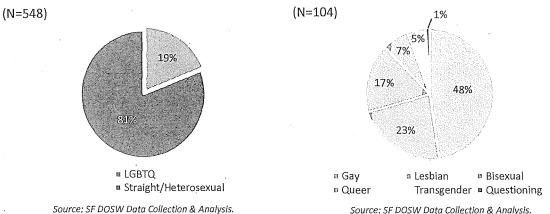

on San Francisco policy bodies. Recent research estimates the national LGBT population is 4.5%.<sup>5</sup> The LGBT population of the San Francisco and greater Bay Area is estimated to rank the highest of U.S. cities at 6.2%,<sup>6</sup> while a 2006 survey found that 15.4% of adults in San Francisco identify as LGBT<sup>7</sup>.

Of the appointees who responded to this question, 19% identify as LGBTQ and 81% identify as straight or heterosexual. Of the LGBTQ appointees, 48% identify as gay, 23% as lesbian, 17% as bisexual, 7% as queer, 5% as transgender, and 1% as questioning. Data on LGBTQ identity by race was not captured. Efforts to capture data on LGBTQ identity by race for future reports would enable more intersectional analysis.



Figure 15: LGBTQ Population of Appointees, 2019



Source: SF DOSW Data Collection & Analysis.

#### E. Disability Status

Overall, 12% of adults in San Francisco have one or more disabilities, and when broken down by gender, 6.2% are women and 5.7% are men. Disability data for transgender and gender non-conforming individuals in San Francisco is currently unavailable. Data on disability was obtained from 516, or 70%, of the 714 appointees who participated in the survey. Of the 516 appointees, 11.2% reported to have one

https://news.gallup.com/poll/234863/estimate-lgbt-population-rises.aspx.

percentage.aspx?utm source=Social%20Issues&utm medium=newsfeed&utm campaign=tiles.

<sup>&</sup>lt;sup>5</sup> Frank Newport, "In U.S., Estimate of LGBT Population Rises to 4.5%," GALLUP (May 22, 2018)

<sup>&</sup>lt;sup>6</sup> Gary J. Gates and