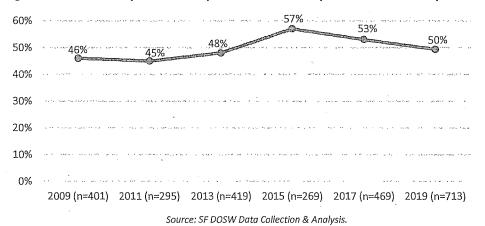

Data on racial and ethnic identity was collected for 706, or 95%, of the 741 surveyed appointees. Although half of appointees identify as a race or ethnicity other than white or Caucasian, people of color are still underrepresented compared to the San Francisco population of 62%. The representation of people of color has increased since 2009 but has decreased following 2015. The number of appointees analyzed increased substantially in 2017 and 2019 compared to 2015, and these larger data samples have coincided with smaller percentages of people of color. The percentage decrease following 2017 could be partially due to the inclusion of more policy and advisory bodies, as the representation of people of color on Commissions and Boards dropped only slightly from 53% in 2017 to 52% in 2019.



Figure 6: 10-Year Comparison of Representation of People of Color on Policy Bodies

The racial and ethnic breakdown of policy body members compared to the San Francisco population is shown in Figure 7. This analysis reveals underrepresentation and overrepresentation in San Francisco policy bodies for certain racial and ethnic groups. Half of all appointees are white, an overrepresentation by more than 10 percentage points. The Black and African American community is well represented on appointed policy bodies at 14% compared to 5% of the population of San Francisco. Characterizing this as an overrepresentation is inaccurate given the representation of Black or African American people on policy bodies has been consistent over the years while the San Francisco population has declined over