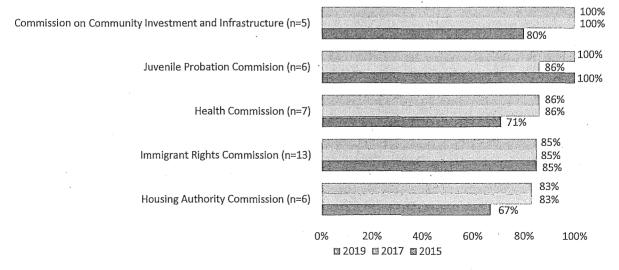

ity of Appointees Compared to San Francisco Population, 2019

The next two graphs illustrate Commissions and Boards, and Advisory Bodies with the highest and lowest percentages of people of color. As shown in Figure 8, the Commission on Community Investment and Infrastructure remained at 100% from 2017, while the Juvenile Probation Commission has returned to 100% this year after a dip in 2017. Next is the Health Commission, Immigrant Rights Commission, and Housing Authority Commission at 86%, 85%, and 83%, respectively. Percentages of people of color on both the Health Commission and the Housing Authority Commission increased following 2015, and have remained consistent since 2017.

# Figure 8: Commissions and Boards with Highest Percentage of People of Color, 2019 Compared to 2017, 2015



Source: SF DOSW Data Collection & Analysis.

Sources: 2017 American Community Survey 5-Year Estimates, SF DOSW Data Collection & Analysis.

There are 23 policy bodies that have 40% or less appointees who identified a racial and ethnic category other than white. Although the Public Utilities Commission has two vacancies, *none* of the current appointees identify as people of color. The Historic Preservation Commission and Building Inspection Commission are both at 14% representation for people of color. The Building Inspection Commission had a large drop from 43% in 2015, with the percentage of people of color decreasing to 14% in 2017 and remaining at this percent for 2019. Lastly, the War Memorial Board of Trustees and City Hall Preservation Advisory Commission have 18% and 20%, respect