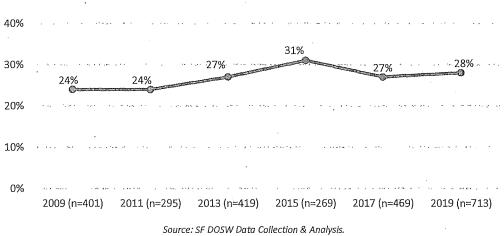

sability Council have 25% appointees of color, and the Abatement Appeals Board has 14% appointees of color. The Urban Forestry and the Pedestrian Safety Advisory Committee have no people of color currently serving.



Figure 10: Advisory Bodies with the Highest and Lowest Percentage of People of Color, 2019

Source: SF DOSW Data Collection & Analysis.

#### C. Race and Ethnicity by Gender

White men and women are overrepresented on San Francisco policy bodies, while Asian and Latinx men and women are underrepresented. While women of color continue to be underrepresented at 28% compared to the San Francisco population of 32%, this is a slight increase from 2017 which showed 27% women of color. Meanwhile, men of color are 21% of appointees compared to 31% of the San Francisco population.





The following figures present the breakdown for appointees and the San Francisco population by race and ethnicity and gender. White men and women are overrepresented, holding 27% and 23% of appointments, respectively, compared to 20% and 17% of the population, respectively. Asian men and women are both greatly underrepresented with Asian women making up 11% of appointees compared to 17% of the population while Asian men comprise 7% of appointees and 15% of the population. Latinx men and women are also underrepresented, particularly Latinx women, who are 3% of appointees and 7% of the population, while Latinx men are 5% of appointees and 7% of the population. Black or African American men and women are well-represented with Black women comprising 9% of appointees and Black men comprising