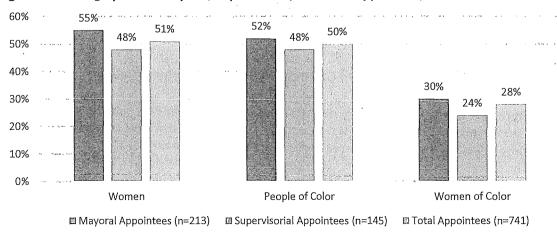

appointments include 55% women, 30% women of color, and 52% people of color, while Supervisorial appointments are 48% women, 24% women of color, and 48% people of color. The total of all approving authorities combined average out at 51% women, 28% women of color, and 50% people of color. This disparity in diversity between Mayoral and Supervisorial appointments may be due in part to the appointment section process for each authority. The 11-member Board of Supervisors only sees applicants for specific bodies through the 3-member Rules Committee or by designees, stipulated in legislation (e.g. "renter," "landlord," "consumer advocate"), whereas the Mayor typically has the ability to take total appointments into account during selections, and can therefore better address gaps in diversity.





Source: SF DOSW Data Collection & Analysis.

### III. Conclusion

Since the first gender analysis of Commissions and Boards in 2007, the representation of women appointees on San Francisco policy bodies has gradually increased. The *2019 Gender Analysis* finds the percentage of women appointees is 51%, which slightly exceeds the population of women in San Francisco.

When appointee demographics are analyzed by gender and race, women of color continue to be underrepresented on San Francisco policy bodies compared to the San Francisco population. Most notably underrepresented are Asian women who make up 17% of the population but only 11% of appointees, and Latinx women who make up 7% of the population but only 3% of appointees. Additionally, men of color are underrepresented relative to