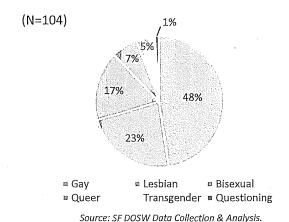

t research estimates the national LGBT population is 4.5%.<sup>5</sup> The LGBT population of the San Francisco and greater Bay Area is estimated to rank the highest of U.S. cities at 6.2%,<sup>6</sup> while a 2006 survey found that 15.4% of adults in San Francisco identify as LGBT<sup>7</sup>.

Of the appointees who responded to this question, 19% identify as LGBTQ and 81% identify as straight or heterosexual. Of the LGBTQ appointees, 48% identify as gay, 23% as lesbian, 17% as bisexual, 7% as queer, 5% as transgender, and 1% as questioning. Data on LGBTQ identity by race was not captured. Efforts to capture data on LGBTQ identity by race for future reports would enable more intersectional analysis.



81%

□ LGBTQ

Source: SF DOSW Data Collection & Analysis.

19%

Straight/Heterosexual



Figure 15: LGBTQ Population of Appointees, 2019

(N=548)

#### E. Disability Status

Overall, 12% of adults in San Francisco have one or more disabilities, and when broken down by gender, 6.2% are women and 5.7% are men. Disability data for transgender and gender non-conforming individuals in San Francisco is currently unavailable. Data on disability was obtained from 516, or 70%, of the 714 appointees who participated in the survey. Of the 516 appointees, 11.2% reported to have one

<sup>6</sup> Gary J. Gates and Frank Newport, "San Francisco Metro Area Ranks Highest in LBGT Percentage," *GALLUP* (March 20, 2015) https://news.gallup.com/poll/182051/san-francisco-metro-area-ranks-highest-lgbt-

<sup>7</sup> Gary J. Gates, "Same Sex Couples and the Gay, Lesbian, Bisexual Population: New E