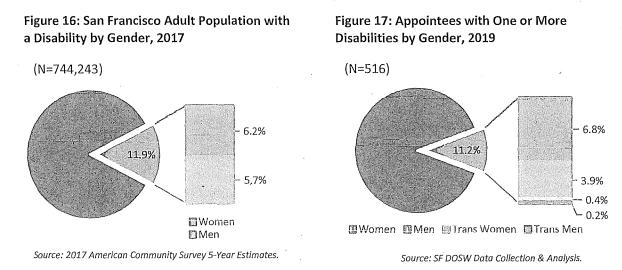

s.gallup.com/poll/182051/san-francisco-metro-area-ranks-highest-lgbt-

<sup>7</sup> Gary J. Gates, "Same Sex Couples and the Gay, Lesbian, Bisexual Population: New Estimates from the American Community Survey," *The Williams Institute on Sexual Orientation Law and Public Policy, UCLA School of Law* (2006).

<sup>&</sup>lt;sup>5</sup> Frank Newport, "In U.S., Estimate of LGBT Population Rises to 4.5%," *GALLUP* (May 22, 2018) https://news.gallup.com/poll/234863/estimate-lgbt-population-rises.aspx.

percentage.aspx?utm\_source=Social%20Issues&utm\_medium=newsfeed&utm\_campaign=tiles.

or more disabilities, which is near parity with the San Francisco population. Of the 11.2% appointees with one or more disabilities, 6.8% are women, 3.9% are men, 0.4% are trans women, and 0.2% are trans men.



### F. Veteran Status

Overall, 3.2% of the adult population in San Francisco has served in the military. There is a considerable difference by gender, as male veterans are 3% and female veterans are 0.2% of the population. Data on veteran status was obtained from 494, or 67%, of appointees who participated in the survey. Of the 494 appointees who responded to this question, 7.1% have served in the military. Like the San Francisco population, there is a large difference by gender, as men comprise 5.7% and women make up only 1.2% of the total number of veteran appointees. Of participating appointees, 0.2% of veterans are trans women. Veteran status data on transgender and gender non-conforming individuals in San Francisco is currently unavailable.



(N=747,896)



Source: 2017 American C