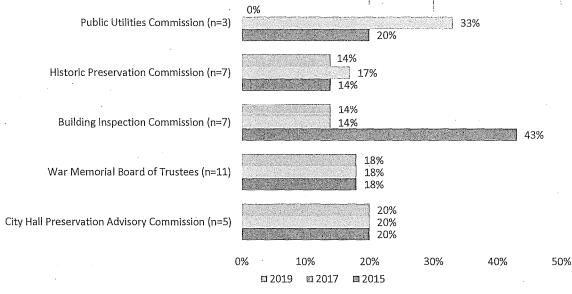

SF DOSW Data Collection & Analysis.

Sources: 2017 American Community Survey 5-Year Estimates, SF DOSW Data Collection & Analysis.

There are 23 policy bodies that have 40% or less appointees who identified a racial and ethnic category other than white. Although the Public Utilities Commission has two vacancies, *none* of the current appointees identify as people of color. The Historic Preservation Commission and Building Inspection Commission are both at 14% representation for people of color. The Building Inspection Commission had a large drop from 43% in 2015, with the percentage of people of color decreasing to 14% in 2017 and remaining at this percent for 2019. Lastly, the War Memorial Board of Trustees and City Hall Preservation Advisory Commission have 18% and 20%, respectively.





Source: SF DOSW Data Collection & Analysis.

In addition to Commissions and Boards, Advisory Bodies were examined for the highest and lowest percentages of people of color. This is the first year such bodies have been included, thus comparison to previous years is unavailable. All members of the Workforce Community Advisory Committee are people of color. People of color comprise 80% of the Sugary Drinks Distributor Tax Advisory Committee, and 75% of appointees on the Children, Youth and Their Families Oversight and Advisory Committee, the Golden Gate Park Concourse Authority, and the Local Homeless Coordinating Board. Out of the five Advisory Bodies with the lowest representation of people of color, the Ballot Simplification Committee and the Mayor's Disability Council have 25% appointee