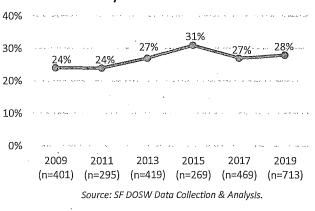

people of color has decreased over the last few years. The percentage of appointees of color decreased from 53% in 2017 to 49% in 2019.



As found in previous reports, Latinx and Asian groups are underrepresented on San Francisco policy bodies compared to the population. Latinx individuals are 14% of the population but make up only 8% of appointees. Asian individuals are 31% of the population but make up only 18% of appointees.

#### Race and Ethnicity by Gender

- On the whole, women of color are 32% of the San Francisco population, and 28% of appointees. Although still below parity, 28% is a slight increase compared to 2017, which showed 27% women of color appointees.
- Meanwhile, men of color are underrepresented at 21% of appointees compared to 31% of the San Francisco population.





- Both White women and men are overrepresented on San Francisco policy bodies.
   White women are 23% of appointees compared to 17% of the San Francisco population.
   White men are 26% of appointees compared to 20% of the population.
- Black and African American women and men are well-represented on San Francisco policy bodies. Black women are 9% of appointees compared to 2.4% of the population, and Black men are 5% of appointees compared to 2.5% of the population.
- Latinx women are 7% of the San Francisco population but 3% of appointees, and Latinx men are 7% of the population but 5% of appointees.
- Asian women are 17% of the San Francisco population but 11% of appointees, and Asian men are 15% of the population but just 7% of appointees.

#### Additional Demographics

- Out of the 7