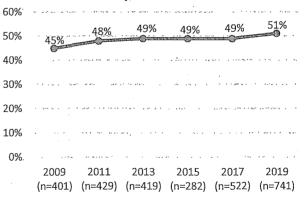

policy bodies with advisory function whose members do *not* submit financial disclosures to the Ethics Commission. The second category and appointees both comprehensively as a whole and separately by the two categories.

The 2019 Gender Analysis evaluates the representation of women; people of color; lesbian, gay, bisexual, transgender, queer, and questioning (LGBTQ) individuals; people with disabilities; and veterans on San Francisco policy bodies.

#### **Key Findings**

#### Gender

- Women's representation on policy bodies is 51%, slightly above parity with the San Francisco female population of 49%.
- Since 2009, there has been a small but steady increase in the representation of women on San Francisco policy bodies.

# 10-Year Comparison of Representation of Women on Policy Bodies



Source: SF DOSW Data Collection & Analysis.

<sup>&</sup>lt;sup>1</sup> "List of City Boards, Commissions, and Advisory Bodies Created by Charter, Ordinance, or Statute," Office of the City Attorney, https://www.sfcityattorney.org/wp-content/uploads/2016/01/Commission-List-08252017.pdf, (August 25, 2017).

#### Race and Ethnicity

- People of color are underrepresented on policy bodies compared to the population. Although people of color comprise 62% of San Francisco's population, just 50% of appointees identify as a race other than white.
- While the overall representation of people of color has increased between 1 2009 and 2019, as the Department collected data on more appointees, the representation of people of color has decreased over the last few years. The percentage of appointees