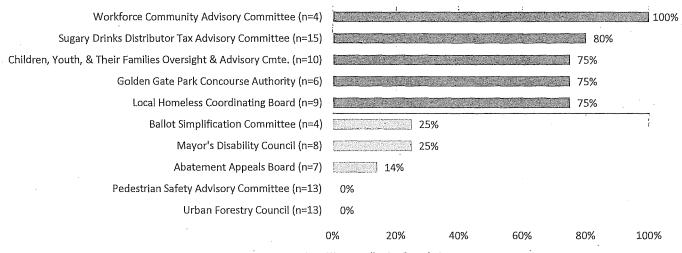

s the first year such bodies have been included, thus comparison to previous years is unavailable. All members of the Workforce Community Advisory Committee are people of color. People of color comprise 80% of the Sugary Drinks Distributor Tax Advisory Committee, and 75% of appointees on the Children, Youth and Their Families Oversight and Advisory Committee, the Golden Gate Park Concourse Authority, and the Local Homeless Coordinating Board. Out of the five Advisory Bodies with the lowest representation of people of color, the Ballot Simplification Committee and the Mayor's Disability Council have 25% appointees of color, and the Abatement Appeals Board has 14% appointees of color. The Urban Forestry and the Pedestrian Safety Advisory Committee have no people of color currently serving.



Figure 10: Advisory Bodies with the Highest and Lowest Percentage of People of Color, 2019

Source: SF DOSW Data Collection & Analysis.

#### C. Race and Ethnicity by Gender

White men and women are overrepresented on San Francisco policy bodies, while Asian and Latinx men and women are underrepresented. While women of color continue to be underrepresented at 28% compared to the San Francisco population of 32%, this is a slight increase from 2017 which showed 27% women of color. Meanwhile, men of color are 21% of appointees compared to 31% of the San Francisco population.





The following figures present the breakdown for appointees and the San Francisco population by race and ethnicity and gender. White men and women are overrepresented, holding 27% and 23% of appointments, respective