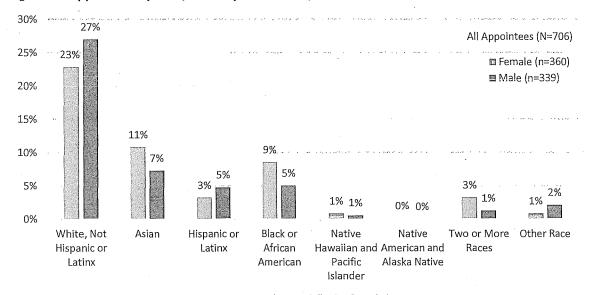

espectively. Asian men and women are both greatly underrepresented with Asian women making up 11% of appointees compared to 17% of the population while Asian men comprise 7% of appointees and 15% of the population. Latinx men and women are also underrepresented, particularly Latinx women, who are 3% of appointees and 7% of the population, while Latinx men are 5% of appointees and 7% of the population. Black or African American men and women are well-represented with Black women comprising 9% of appointees and Black men comprising 5% of appointees. Pacific Islander men and women, and multiethnic women also exceed parity with the population. Although Native American men and women make up only 0.4% of San Francisco's population, none of the surveyed appointees identified themselves as such.









#### Figure 13: San Francisco Population by Race/Ethnicity, 2019

Source: 2017 American Community Survey 5-Year Estimates.

#### D. LGBTQ Identity

Lesbian, gay, bisexual, transgender, queer, and questioning (LGBTQ) identity data was collected from 548, or 75%, of the 741 surveyed appointees, which is much more data on LGBTQ identity compared to previous reports. Due to limited and outdated information on the population of the LGBTQ community in San Francisco, it is difficult to adequately assess the representation of the LGBTQ community. However, compared to available San Francisco, larger Bay Area, and national data, the LGBTQ community is well represented on San Francisco policy bodies. Recent research estimates the national LGBT population is 4.5%.<sup>5</sup> The LGBT populati