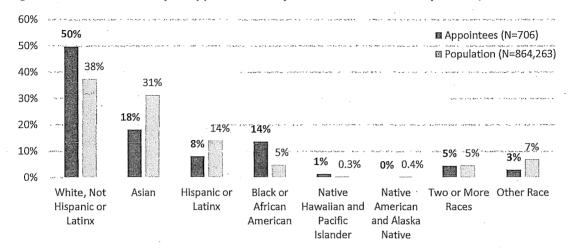

errepresented racial and ethnic groups on San Francisco policy bodies compared to the San Francisco population are individuals who identify as Asian or Latinx. While Asians are 31% of the San Francisco population, they only make up 18% of appointees. While the Latinx population of San Francisco is 14%, only 8% of appointees are Latinx. Although there is a small population of Native

<sup>&</sup>lt;sup>3</sup> Samir Gambhir and Stephen Menendian, "Racial Segregation in the Bay Area, Part 2," *Haas Institute for a Fair and Inclusive Society* (2018).

<sup>&</sup>lt;sup>4</sup> US Census Bureau, 2018, Retrieved from https://www.census.gov/quickfacts/fact/table/US/PST045218.

Americans and Alaska Natives in San Francisco of 0.4%, none of the surveyed appointees identified themselves as such.



Figure 7: Race and Ethnicity of Appointees Compared to San Francisco Population, 2019

The next two graphs illustrate Commissions and Boards, and Advisory Bodies with the highest and lowest percentages of people of color. As shown in Figure 8, the Commission on Community Investment and Infrastructure remained at 100% from 2017, while the Juvenile Probation Commission has returned to 100% this year after a dip in 2017. Next is the Health Commission, Immigrant Rights Commission, and Housing Authority Commission at 86%, 85%, and 83%, respectively. Percentages of people of color on both the Health Commission and the Housing Authority Commission increased following 2015, and have remained consistent since 2017.

# Figure 8: Commissions and Boards with Highest Percentage of People of Color, 20