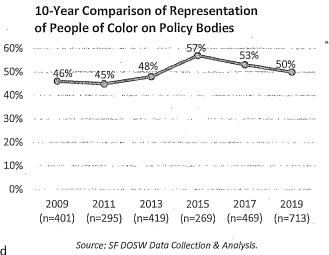

</sup>lt;sup>1</sup> "List of City Boards, Commissions, and Advisory Bodies Created by Charter, Ordinance, or Statute," Office of the City Attorney, https://www.sfcityattorney.org/wp-content/uploads/2016/01/Commission-List-08252017.pdf, (August 25, 2017).

#### Race and Ethnicity

- People of color are underrepresented on policy bodies compared to the population. Although people of color comprise 62% of San Francisco's population, just 50% of appointees identify as a race other than white.
- While the overall representation of people of color has increased between 1 2009 and 2019, as the Department collected data on more appointees, the representation of people of color has decreased over the last few years. The percentage of appointees of color decreased from 53% in 2017 to 49% in 2019.



As found in previous reports, Latinx and Asian groups are underrepresented on San Francisco policy bodies compared to the population. Latinx individuals are 14% of the population but make up only 8% of appointees. Asian individuals are 31% of the population but make up only 18% of appointees.

#### Race and Ethnicity by Gender

- On the whole, women of color are 32% of the San Francisco population, and 28% of appointees. Although still below parity, 28% is a slight increase compared to 2017, which showed 27% women of color appointees.
- Meanwhile, men of color are underrepresented at 21% of appointees compared to 31% of the San Francisco population.





- Both White women and men are overrepresented on San Francisco policy bodies.
   White women are 23% of appointees compared to 17% of