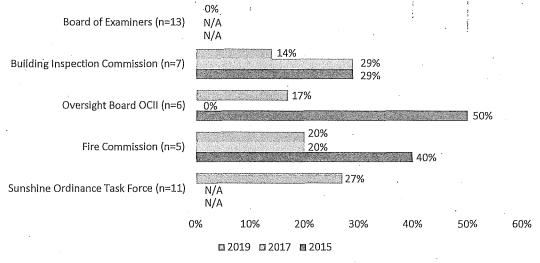

layed in Figure 4. The lowest percentage is found on the Board of Examiners where currently *none* of the 13 appointees are women. Unfortunately, demographic data is unavailable for the Board of Examiners for 2017 and 2015. Next is the Building Inspection Commission at 14%, which is a decrease of female representation compared to 2017 and 2015. The Oversight Board of Community Investment and Infrastructure, Fire Commission, and Sunshine Ordinance Task Force also have some of the lowest percentages of women at 17%, 20%, and 27%, respectively. Unfortunately, the Sunshine Ordinance Task Force did not participate in previous analyses and therefore demographics data is unavailable for 2017 and 2015.

Figure 4: Commissions and Boards with Lowest Percentage of Women, 2019 Compared to 2017, 2015



Source: SF DOSW Data Collection & Analysis.

In addition to Commissions and Boards, Advisory Bodies were examined for the highest and lowest percentages of women. This is the first year such bodies have been included, thus comparison to previous years is unavailable. Figure 9 below displays the five Advisory Bodies with the highest and the five with the lowest representations of women. The Workforce Community Advisory Committees has the greatest representation of women at 100%, followed by the Office of Early Care and Education Citizen's Advisory Committee at 89%. The Advisory Bodies with the lowest percentage of women are the Urban Forestry Council at 8% of the 13-member body and the Abatement Appeals Board at 14% of the 7-member body.

#### Figure 5: Advisory Bodies with the Highest an