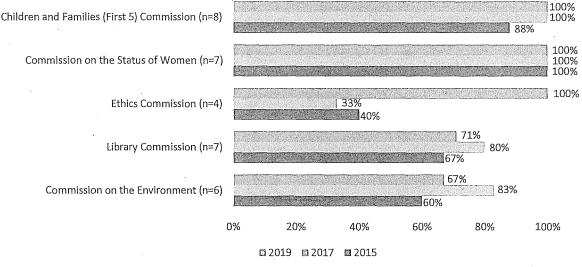

3. The Children and Families (First Five) Commission and the Commission on the Status of Women are currently comprised of all women appointees. This finding has been consistent for the Commission on the Status of Women in 2015 and 2017. While the Ethics Commission has 100% women appointees, much more than 2015 and 2017, its small size of five appointees means that minimal changes in its demographic composition greatly impacts percentages. This is also the case for other policy bodies with a small number of members. The Library Commission and the Commission on the Environment are fourth and fifth on the list at 71% and 67% women, respectively, with long standing female majorities on each.

#### Figure 3: Commissions and Boards with Highest Percentages of Women, 2019 Compared to 2017, 2015



Source: SF DOSW Data Collection & Analysis.

Out of the Commissions and Boards in this section, 23 have 40% or less women. The five Commissions and Boards with the lowest representation of women are displayed in Figure 4. The lowest percentage is found on the Board of Examiners where currently *none* of the 13 appointees are women. Unfortunately, demographic data is unavailable for the Board of Examiners for 2017 and 2015. Next is the Building Inspection Commission at 14%, which is a decrease of female representation compared to 2017 and 2015. The Oversight Board of Community Investment and Infrastructure, Fire Commission, and Sunshine Ordinance Task Force also have some of the lowest percentages of women at 17%, 20%, and 27%, respectively. Unfortunately, the Sunshine Ordinance Task Forc