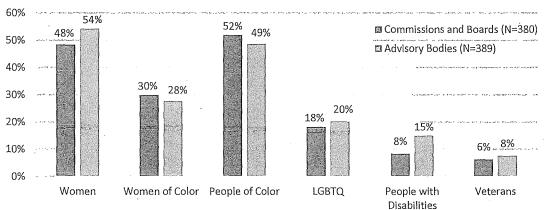

.

### H. Comparison of Advisory Body and Commission and Board Demographics

The comparison of the two policy body categories in this section provides another proxy for influence, as Commissions and Boards whose members file disclosures of economic interest have greater decision-making authority in San Francisco than Advisory Bodies whose members do not file economic interest disclosures. The percentages of total women, LGBTQ people, people with disabilities, and veterans are larger for total appointees on Advisory Bodies. However, the percentages of women of color and people of color on Commissions and Boards slightly exceeds the percentages of women of color and people of color on Advisory Bodies.

Figure 23: Demographics of Appointees on Commission and Boards and Advisory Bodies, 2019



Source: SF DOSW Data Collection & Analysis.

## Demographics of Mayoral, Supervisorial, and Total Appointees

Figure 24 compares the representation of women, women of color, and people of color for appointments made by the Mayor, Board of Supervisors, and by the total of all approving authorities combined. Mayoral appointments are more diverse, and consist of more women, women of color, and people of color compared to Supervisorial appointments. Mayoral appointments include 55% women, 30% women of color, and 52% people of color, while Supervisorial appointments are 48% women, 24% women of color, and 48% people of color. The total of all approving authorities combined average out at 51% women, 28% women of color, and 50% people of color. This disparity in diversity between Mayoral and Sup