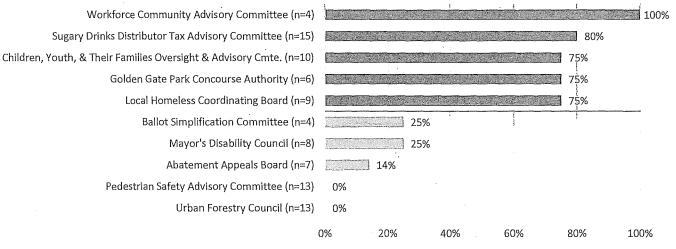

able. All members of the Workforce Community Advisory Committee are people of color. People of color comprise 80% of the Sugary Drinks Distributor Tax Advisory Committee, and 75% of appointees on the Children, Youth and Their Families Oversight and Advisory Committee, the Golden Gate Park Concourse Authority, and the Local Homeless Coordinating Board. Out of the five Advisory Bodies with the lowest representation of people of color, the Ballot Simplification Committee and the Mayor's Disability Council have 25% appointees of color, and the Abatement Appeals Board has 14% appointees of color. The Urban Forestry and the Pedestrian Safety Advisory Committee have no

people of color currently serving.

Figure 10: Advisory Bodies with the Highest and Lowest Percentage of People of Color, 2019



Source: SF DOSW Data Collection & Analysis.

### C. Race and Ethnicity by Gender

White men and women are overrepresented on San Francisco policy bodies, while Asian and Latinx men and women are underrepresented. While women of color continue to be underrepresented at 28% compared to the San Francisco population of 32%, this is a slight increase from 2017 which showed 27% women of color. Meanwhile, men of color are 21% of appointees compared to 31% of the San Francisco population.

Figure 11: 10-Year Comparison of Representation of Women of Color on Policy Bodies



Source: SF DOSW Data Collection & Analysis.

The following figures present the breakdown for appointees and the San Francisco population by race and ethnicity and gender. White men and women are overrepresented, holding 27% a