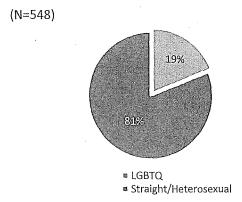

rancisco policy bodies. Recent research estimates the national LGBT population is 4.5%. The LGBT population of the San Francisco and greater Bay Area is estimated to rank the highest of U.S. cities at 6.2%, while a 2006 survey found that 15.4% of adults in San Francisco identify as LGBT.

Of the appointees who responded to this question, 19% identify as LGBTQ and 81% identify as straight or heterosexual. Of the LGBTQ appointees, 48% identify as gay, 23% as lesbian, 17% as bisexual, 7% as queer, 5% as transgender, and 1% as questioning. Data on LGBTQ identity by race was not captured. Efforts to capture data on LGBTQ identity by race for future reports would enable more intersectional analysis.

Figure 14: LGBTQ Identity of Appointees, 2019

Figure 15: LGBTQ Population of Appointees, 2019



Source: SF DOSW Data Collection & Analysis.



Source: SF DOSW Data Collection & Analysis.

#### E. Disability Status

Overall, 12% of adults in San Francisco have one or more disabilities, and when broken down by gender, 6.2% are women and 5.7% are men. Disability data for transgender and gender non-conforming individuals in San Francisco is currently unavailable. Data on disability was obtained from 516, or 70%, of the 714 appointees who participated in the survey. Of the 516 appointees, 11.2% reported to have one

<sup>&</sup>lt;sup>5</sup> Frank Newport, "In U.S., Estimate of LGBT Population Rises to 4.5%," *GALLUP* (May 22, 2018) https://news.gallup.com/poll/234863/estimate-lgbt-population-rises.aspx.

<sup>&</sup>lt;sup>6</sup> Gary J. Gates and Frank Newport, "San Francisco Metro