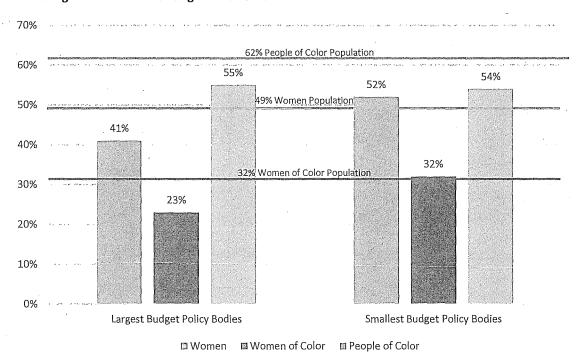

ons and Boards are 54% people of color, 52% women, and 32% women of color. Although still below parity with the San Francisco population, the representation of people of color on both the largest and smallest budgeted policy bodies is greater than the percentage of people of color for all appointees combined (50%). For women and women of color, their representation meets or exceeds parity with the population on the 10 smallest budgeted bodies. However, it falls far below parity for the 10 largest budgeted bodies. The representation of total women and women of color is greater on smaller budgeted policy bodies by 27%, and 39%, respectively.

Figure 20: Percent of Women, Women of Color, and People of Color on Commissions and Boards with Largest and Smallest Budgets in Fiscal Year 2018-2019



Source: SF DOSW Data Collection & Analysis.

Figure 21: Demographics of Commissions and Boards with Largest Budgets, 2019

| Body                                                       | FY18-19 Budget  | Total<br>Seats | Filled<br>seats | Women | Women<br>of Color | People<br>of Color |
|------------------------------------------------------------|-----------------|----------------|-----------------|-------|-------------------|--------------------|
| Health Commission                                          | \$2,200,000,000 | 7              | . 7             | 29%   | 14%               | 86%                |
| Public Utilities Commission                                | \$1,296,600,000 | 5              | 3               | 67%   | 0%                | 0%                 |
| MTA Board of