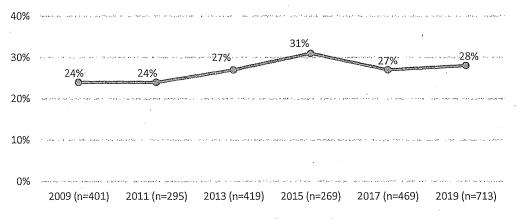

14% appointees of color. The Urban Forestry and the Pedestrian Safety Advisory Committee have no

people of color currently serving.

Figure 10: Advisory Bodies with the Highest and Lowest Percentage of People of Color, 2019



Source: SF DOSW Data Collection & Analysis.

### C. Race and Ethnicity by Gender

White men and women are overrepresented on San Francisco policy bodies, while Asian and Latinx men and women are underrepresented. While women of color continue to be underrepresented at 28% compared to the San Francisco population of 32%, this is a slight increase from 2017 which showed 27% women of color. Meanwhile, men of color are 21% of appointees compared to 31% of the San Francisco population.

Figure 11: 10-Year Comparison of Representation of Women of Color on Policy Bodies



Source: SF DOSW Data Collection & Analysis.

The following figures present the breakdown for appointees and the San Francisco population by race and ethnicity and gender. White men and women are overrepresented, holding 27% and 23% of appointments, respectively, compared to 20% and 17% of the population, respectively. Asian men and women are both greatly underrepresented with Asian women making up 11% of appointees compared to 17% of the population while Asian men comprise 7% of appointees and 15% of the population. Latinx men and women are also underrepresented, particularly Latinx women, who are 3% of appointees and 7% of the population, while Latinx men are 5% of appointees and 7% of the population. Black or African American men and women are well-represented with Black women comprisi