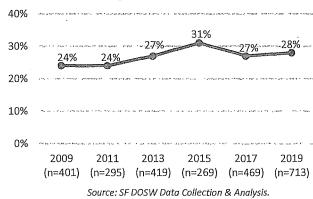

o 49% in 2019.





Source: SF DOSW Data Collection & Analysis.

As found in previous reports, Latinx and Asian groups are underrepresented on San Francisco policy bodies compared to the population. Latinx individuals are 14% of the population but make up only 8% of appointees. Asian individuals are 31% of the population but make up only 18% of appointees.

## Race and Ethnicity by Gender

- ➤ On the whole, women of color are 32% of the San Francisco population, and 28% of appointees. Although still below parity, 28% is a slight increase compared to 2017, which showed 27% women of color appointees.
- Meanwhile, men of color are underrepresented at 21% of appointees compared to 31% of the San Francisco population.

## 10-Year Comparison of Representation of Women of Color on Policy Bodies



- ➤ Both White women and men are overrepresented on San Francisco policy bodies. White women are 23% of appointees compared to 17% of the San Francisco population. White men are 26% of appointees compared to 20% of the population.
- ➤ Black and African American women and men are well-represented on San Francisco policy bodies. Black women are 9% of appointees compared to 2.4% of the population, and Black men are 5% of appointees compared to 2.5% of the population.
- Latinx women are 7% of the San Francisco population but 3% of appointees, and Latinx men are 7% of the population but 5% of appointees.
- Asian women are 17% of the San Francisco population but 11% of appointees, and Asian men are 15% of the population but just 7% of appointees.

### **Additional Demographics**

- > Out of th