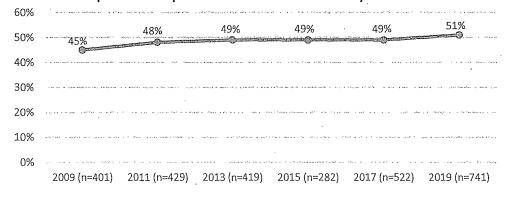

nicity, LGBTQ identity, disability, veteran status, and policy body characteristics of budget size, decision-making authority, and appointment authority.

#### A. Gender

On San Francisco policy bodies, 51% of appointees identify as women, which is slightly above parity compared to the San Francisco female population of 49%. The representation of women remained stable at 49% from 2013 until 2017. This year, the representation of women increased by 2 percentage points, which could be partly due to the larger sample size used in this year's analysis compared to previous years. A 10-year comparison shows that the representation of women appointees has gradually increased since 2009 by a total of six percentage points.

Figure 2: 10-Year Comparison of Representation of Women on Policy Bodies



 $Source: SF\ DOSW\ Data\ Collection\ \&\ Analysis.$ 

Figures 3 and 4 analyze Commissions and Boards. Figure 3 showcases the five Commissions and Boards with the highest representation of women appointees as compared to 2015 and 2013. The Children and Families (First Five) Commission and the Commission on the Status of Women are currently comprised of all women appointees. This finding has been consistent for the Commission on the Status of Women in 2015 and 2017. While the Ethics Commission has 100% women appointees, much more than 2015 and 2017, its small size of five appointees means that minimal changes in its demographic composition greatly impacts percentages. This is also the case for other policy bodies with a small number of members. The Library Commission and the Commission on