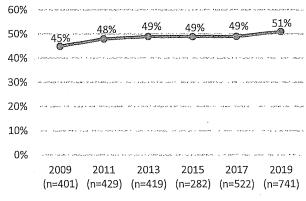

es with advisory function whose members do not submit financial disclosures to the Ethics Commission. This report examines policy bodies and appointees both comprehensively as a whole and separately by the two categories.

The 2019 Gender Analysis evaluates the representation of women; people of color; lesbian, gay, bisexual, transgender, queer, and questioning (LGBTQ) individuals; people with disabilities; and veterans on San Francisco policy bodies.

## **Key Findings**

#### Gender

- Women's representation on policy bodies is 51%, slightly above parity with the San Francisco female population of 49%.
- Since 2009, there has been a small but steady increase in the representation of women on San Francisco policy bodies.

## 10-Year Comparison of Representation of Women on Policy Bodies



Source: SF DOSW Data Collection & Analysis.

<sup>&</sup>lt;sup>1</sup> "List of City Boards, Commissions, and Advisory Bodies Created by Charter, Ordinance, or Statute," Office of the City Attorney, https://www.sfcityattorney.org/wp-content/uploads/2016/01/Commission-List-08252017.pdf, (August 25, 2017).

#### Race and Ethnicity

- People of color are underrepresented on policy bodies compared to the population. Although people of color comprise 62% of San Francisco's population, just 50% of appointees identify as a race other than white.
- While the overall representation of people of color has increased between 2009 and 2019, as the Department collected data on more appointees, the representation of people of color has decreased over the last few years. The percentage of appointees of