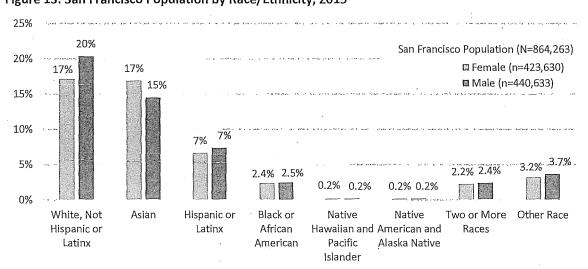

en are 5% of appointees and 7% of the population. Black or African American men and women are well-represented with Black women comprising 9% of appointees and Black men comprising 5% of appointees. Pacific Islander men and women, and multiethnic women also exceed parity with the population. Although Native American men and women make up only 0.4% of San Francisco's population, none of the surveyed appointees identified themselves as such.

All Appointees (N=706) 25% ☐ Female (n=360) 20% 15% 11% 10% 7% 5% 3% 5% 1% 1% 0% 0% 0% White, Not Asian Hispanic or Black or Native Native Two or More Hispanic or Latinx African Hawaiian and American and Latinx Pacific American Alaska Native Islander

Figure 12: Appointees by Race/Ethnicity and Gender, 2019

Source: SF DOSW Data Collection & Analysis.



Figure 13: San Francisco Population by Race/Ethnicity, 2019

Source: 2017 American Community Survey 5-Year Estimates.

## D. LGBTQ Identity

Lesbian, gay, bisexual, transgender, queer, and questioning (LGBTQ) identity data was collected from 548, or 75%, of the 741 surveyed appointees, which is much more data on LGBTQ identity compared to previous reports. Due to limited and outdated information on the population of the LGBTQ community in San Francisco, it is difficult to adequately assess the representation of the LGBTQ community. However, compared to available San Francisco, larger Bay Area, and national data, the LGBTQ community is well represented on San Francisco policy bodies. Recent research estimates the national LGBT population is 4.5%. The LGBT population of the San Francisco a