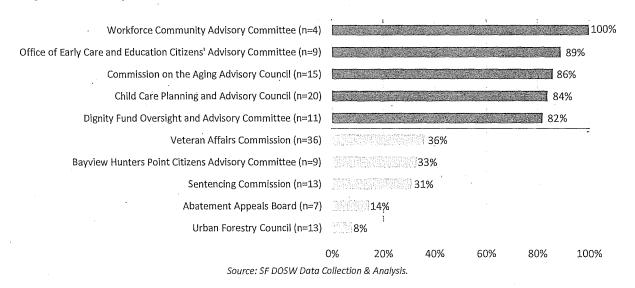

on & Analysis.

In addition to Commissions and Boards, Advisory Bodies were examined for the highest and lowest percentages of women. This is the first year such bodies have been included, thus comparison to previous years is unavailable. Figure 9 below displays the five Advisory Bodies with the highest and the five with the lowest representations of women. The Workforce Community Advisory Committees has the greatest representation of women at 100%, followed by the Office of Early Care and Education Citizen's Advisory Committee at 89%. The Advisory Bodies with the lowest percentage of women are the Urban Forestry Council at 8% of the 13-member body and the Abatement Appeals Board at 14% of the 7-member body.

Figure 5: Advisory Bodies with the Highest and Lowest Percentage of Women, 2019



## B. Race and Ethnicity

Data on racial and ethnic identity was collected for 706, or 95%, of the 741 surveyed appointees. Although half of appointees identify as a race or ethnicity other than white or Caucasian, people of color are still underrepresented compared to the San Francisco population of 62%. The representation of people of color has increased since 2009 but has decreased following 2015. The number of appointees analyzed increased substantially in 2017 and 2019 compared to 2015, and these larger data samples have coincided with smaller percentages of people of color. The percentage decrease following 2017 could be partially due to the inclusion of more policy and advisory bodies, as the representation of people of color on Commissions and Boards dropped only slightly from 53