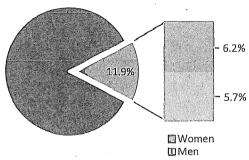

Francisco Metro Area Ranks Highest in LBGT Percentage," *GALLUP* (March 20, 2015) https://news.gallup.com/poll/182051/san-francisco-metro-area-ranks-highest-lgbt-percentage.aspx?utm\_source=Social%20lssues&utm\_medium=newsfeed&utm\_campaign=tiles.

<sup>&</sup>lt;sup>7</sup> Gary J. Gates, "Same Sex Couples and the Gay, Lesbian, Bisexual Population: New Estimates from the American Community Survey," The Williams Institute on Sexual Orientation Law and Public Policy, UCLA School of Law (2006).

or more disabilities, which is near parity with the San Francisco population. Of the 11.2% appointees with one or more disabilities, 6.8% are women, 3.9% are men, 0.4% are trans women, and 0.2% are trans men.

Figure 16: San Francisco Adult Population with a Disability by Gender, 2017

(N=744,243)



Source: 2017 American Community Survey 5-Year Estimates.

Figure 17: Appointees with One or More Disabilities by Gender, 2019



■Women ■Men ■Trans Women ■Trans Men

Source: SF DOSW Data Collection & Analysis.

0.2%

#### F. Veteran Status

Overall, 3.2% of the adult population in San Francisco has served in the military. There is a considerable difference by gender, as male veterans are 3% and female veterans are 0.2% of the population. Data on veteran status was obtained from 494, or 67%, of appointees who participated in the survey. Of the 494 appointees who responded to this question, 7.1% have served in the military. Like the San Francisco population, there is a large difference by gender, as men comprise 5.7% and women make up only 1.2% of the total number of veteran appointees. Of