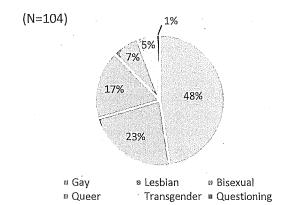

es the national LGBT population is 4.5%. The LGBT population of the San Francisco and greater Bay Area is estimated to rank the highest of U.S. cities at 6.2%, while a 2006 survey found that 15.4% of adults in San Francisco identify as LGBT.

Of the appointees who responded to this question, 19% identify as LGBTQ and 81% identify as straight or heterosexual. Of the LGBTQ appointees, 48% identify as gay, 23% as lesbian, 17% as bisexual, 7% as queer, 5% as transgender, and 1% as questioning. Data on LGBTQ identity by race was not captured. Efforts to capture data on LGBTQ identity by race for future reports would enable more intersectional analysis.

Figure 14: LGBTQ Identity of Appointees, 2019

Figure 15: LGBTQ Population of Appointees, 2019



Source: SF DOSW Data Collection & Analysis.



Source: SF DOSW Data Collection & Analysis.

#### E. Disability Status

Overall, 12% of adults in San Francisco have one or more disabilities, and when broken down by gender, 6.2% are women and 5.7% are men. Disability data for transgender and gender non-conforming individuals in San Francisco is currently unavailable. Data on disability was obtained from 516, or 70%, of the 714 appointees who participated in the survey. Of the 516 appointees, 11.2% reported to have one

<sup>&</sup>lt;sup>5</sup> Frank Newport, "In U.S., Estimate of LGBT Population Rises to 4.5%," *GALLUP* (May 22, 2018) https://news.gallup.com/poll/234863/estimate-lgbt-population-rises.aspx.

<sup>&</sup>lt;sup>6</sup> Gary J. Gates and Frank Newport, "San Francisco Metro Area Ranks Highest in LBGT Percentage," *GALLUP