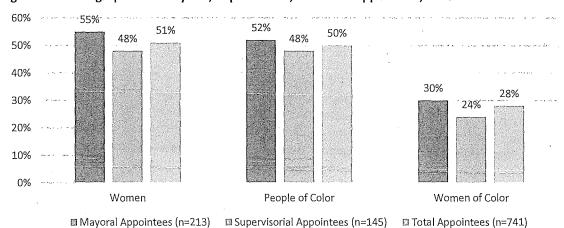

ile Supervisorial appointments are 48% women, 24% women of color, and 48% people of color. The total of all approving authorities combined average out at 51% women, 28% women of color, and 50% people of color. This disparity in diversity between Mayoral and Supervisorial appointments may be due in part to the appointment section process for each authority. The 11-member Board of Supervisors only sees applicants for specific bodies through the 3-member Rules Committee or by designees, stipulated in legislation (e.g. "renter," "landlord," "consumer advocate"), whereas the Mayor typically has the ability to take total appointments into account during selections, and can therefore better address gaps in diversity.

Figure 24: Demographics of Mayoral, Supervisorial, and Total Appointees, 2019



Source: SF DOSW Data Collection & Analysis.

## III. Conclusion

Since the first gender analysis of Commissions and Boards in 2007, the representation of women appointees on San Francisco policy bodies has gradually increased. The *2019 Gender Analysis* finds the percentage of women appointees is 51%, which slightly exceeds the population of women in San Francisco.

When appointee demographics are analyzed by gender and race, women of color continue to be underrepresented on San Francisco policy bodies compared to the San Francisco population. Most notably underrepresented are Asian women who make up 17% of the population but only 11% of appointees, and Latinx women who make up 7% of the population but only 3% of appointees. Additionally, men of color are underrepresented relative to the