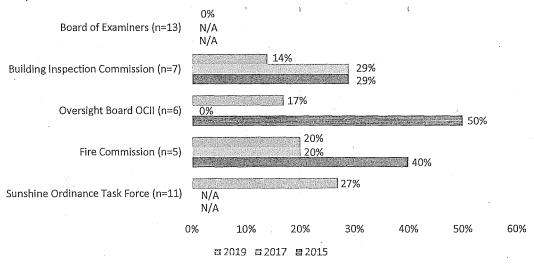

layed in Figure 4. The lowest percentage is found on the Board of Examiners where currently *none* of the 13 appointees are women. Unfortunately, demographic data is unavailable for the Board of Examiners for 2017 and 2015. Next is the Building Inspection Commission at 14%, which is a decrease of female representation compared to 2017 and 2015. The Oversight Board of Community Investment and Infrastructure, Fire Commission, and Sunshine Ordinance Task Force also have some of the lowest percentages of women at 17%, 20%, and 27%, respectively. Unfortunately, the Sunshine Ordinance Task Force did not participate in previous analyses and therefore demographics data is unavailable for 2017 and 2015.

Figure 4: Commissions and Boards with Lowest Percentage of Women, 2019 Compared to 2017, 2015



Source: SF DOSW Data Collection & Analysis.

In addition to Commissions and Boards, Advisory Bodies were examined for the highest and lowest percentages of women. This is the first year such bodies have been included, thus comparison to previous years is unavailable. Figure 9 below displays the five Advisory Bodies with the highest and the five with the lowest representations of women. The Workforce Community Advisory Committees has the greatest representation of women at 100%, followed by the Office of Early Care and Education Citizen's Advisory Committee at 89%. The Advisory Bodies with the lowest percentage of women are the Urban Forestry Council at 8% of the 13-member body and the Abatement Appeals Board at 14% of the 7-member body.

Figure 5: Advisory Bodies with the Highest and Low