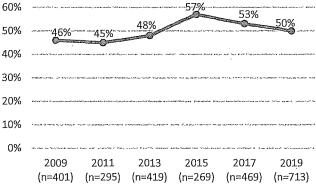

</sup>lt;sup>1</sup> "List of City Boards, Commissions, and Advisory Bodies Created by Charter, Ordinance, or Statute," Office of the City Attorney, https://www.sfcityattorney.org/wp-content/uploads/2016/01/Commission-List-08252017.pdf, (August 25, 2017).

#### Race and Ethnicity

- People of color are underrepresented on policy bodies compared to the population. Although people of color comprise 62% of San Francisco's population, just 50% of appointees identify as a race other than white.
- While the overall representation of people of color has increased between 2009 and 2019, as the Department collected data on more appointees, the representation of people of color has decreased over the last few years. The percentage of appointees of color decreased from 53% in 2017 to 49% in 2019.





Source: SF DOSW Data Collection & Analysis.

As found in previous reports, Latinx and Asian groups are underrepresented on San Francisco policy bodies compared to the population. Latinx individuals are 14% of the population but make up only 8% of appointees. Asian individuals are 31% of the population but make up only 18% of appointees.

## Race and Ethnicity by Gender

- ➤ On the whole, women of color are 32% of the San Francisco population, and 28% of appointees. Although still below parity, 28% is a slight increase compared to 2017, which showed 27% women of color appointees.
- Meanwhile, men of color are underrepresented at 21% of appointees compared to 31% of the San Francisco population.

## 10-Year Comparison of Representation of Women of Color on Policy Bodies



- ➤ Both White w