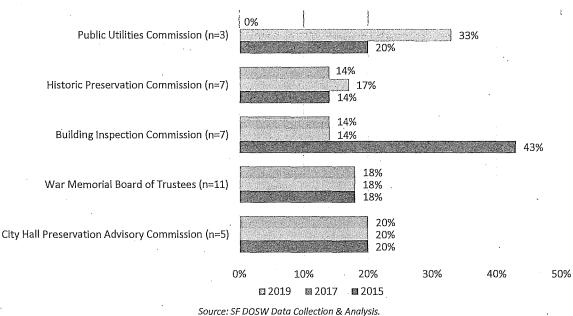

Data Collection & Analysis.

There are 23 policy bodies that have 40% or less appointees who identified a racial and ethnic category other than white. Although the Public Utilities Commission has two vacancies, *none* of the current appointees identify as people of color. The Historic Preservation Commission and Building Inspection Commission are both at 14% representation for people of color. The Building Inspection Commission had a large drop from 43% in 2015, with the percentage of people of color decreasing to 14% in 2017 and remaining at this percent for 2019. Lastly, the War Memorial Board of Trustees and City Hall Preservation Advisory Commission have 18% and 20%, respectively.

Figure 9: Commissions and Boards with Lowest Percentage of People of Color, 2019 Compared to 2017, 2015



In addition to Commissions and Boards, Advisory Bodies were examined for the highest and lowest percentages of people of color. This is the first year such bodies have been included, thus comparison to previous years is unavailable. All members of the Workforce Community Advisory Committee are people of color. People of color comprise 80% of the Sugary Drinks Distributor Tax Advisory Committee, and 75% of appointees on the Children, Youth and Their Families Oversight and Advisory Committee, the Golden Gate Park Concourse Authority, and the Local Homeless Coordinating Board. Out of the five Advisory Bodies with the lowest representation of people of color, the Ballot Simplification Committee and the Mayor's Disability Council have 25% appointees of color, and the Abatement Appeals Board h