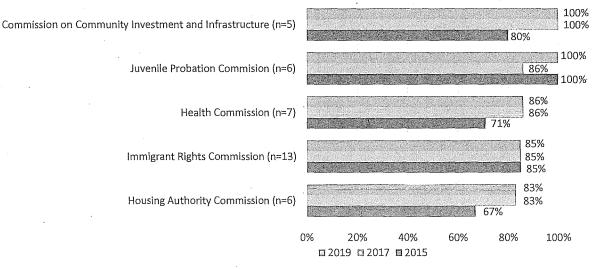

y Survey 5-Year Estimates, SF DOSW Data Collection & Analysis.

The next two graphs illustrate Commissions and Boards, and Advisory Bodies with the highest and lowest percentages of people of color. As shown in Figure 8, the Commission on Community Investment and Infrastructure remained at 100% from 2017, while the Juvenile Probation Commission has returned to 100% this year after a dip in 2017. Next is the Health Commission, Immigrant Rights Commission, and Housing Authority Commission at 86%, 85%, and 83%, respectively. Percentages of people of color on both the Health Commission and the Housing Authority Commission increased following 2015, and have remained consistent since 2017.

Figure 8: Commissions and Boards with Highest Percentage of People of Color, 2019 Compared to 2017, 2015



Source: SF DOSW Data Collection & Analysis.

There are 23 policy bodies that have 40% or less appointees who identified a racial and ethnic category other than white. Although the Public Utilities Commission has two vacancies, *none* of the current appointees identify as people of color. The Historic Preservation Commission and Building Inspection Commission are both at 14% representation for people of color. The Building Inspection Commission had a large drop from 43% in 2015, with the percentage of people of color decreasing to 14% in 2017 and remaining at this percent for 2019. Lastly, the War Memorial Board of Trustees and City Hall Preservation Advisory Commission have 18% and 20%, respectively.

Figure 9: Commissions and Boards with Lowest Percentage of People of Color, 2019 Compar