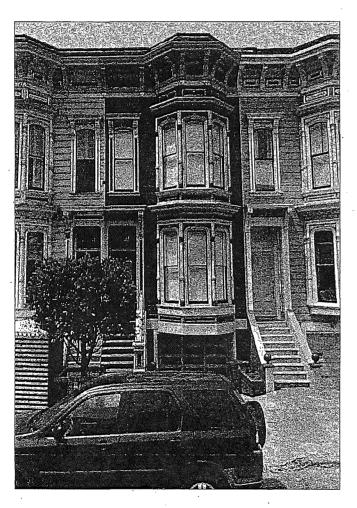

# 2251 Webster Street (built c. 1900) Contributor to Webster Street Historic District District 2

- Estimated Property Tax Savings of \$14,184 (a 66.37%% reduction from factored base year value)
- Rehabilitation work is estimated to cost \$113,610 over ten years
- Maintenance work is estimated to cost \$2,880 annually

a. <u>2251 Webster Street:</u> As detailed in the Mills Act application, the applicant proposes to rehabilitate and maintain the historic property. Staff determined that the proposed work, detailed in the attachments, is consistent with the Secretary of Interior's Standards for Rehabilitation.

The subject property is currently valued by the Assessor's Office as under \$3,000,000 (see attached Market Analysis and Income Approach reports) and did not require a Historic Structure Report.

The applicant completed some rehabilitation of the building in 2019, including dry rot repair and painting with an estimated cost of \$12,650. The proposed Rehabilitation Plan includes in kind window replacement, interior plaster and lathe repair from and exterior leak, in-kind replacement of the front and rear doors, roof repair and replacement, painting. Rehabilitation work is estimated to cost \$113,610 over ten years.

The proposed Maintenance Plan includes annual inspection of the wood siding, windows, and roof. Maintenance work is estimated to cost \$2,880 annually. Any needed repairs will be made in kind and will avoid altering, removing or obscuring character-defining features of the building.

The subject property meets three of the five Priority Considerations: Necessity, Investment and Distinctiveness. The proposed rehabilitation will require significant associated costs to ensure the preservation of the subject property. The property owner will invest additional money towards

2019-006323MLS (2251 Webster Street); 2019-006384MLS (1401 Howard Street); 2019-006323MLS (64 Potomac Street); 2019-005831MLS (2168 Market Street); 2019-006455MLS (2731-2735 Folsom Street);

the rehabilitation other than for routine maintenance. Finally, the proposed rehabilitation project will preserve a distinctive example of a grouping of Italianate homes constructed circa 1900. The subject property does not meet the Recently Designated City Landmarks or the Legacy Business criteria. The building was designated an Article 10 landmark district in 1991 and therefore is not a recent landmark. A Legacy Business is not located at the subject property.