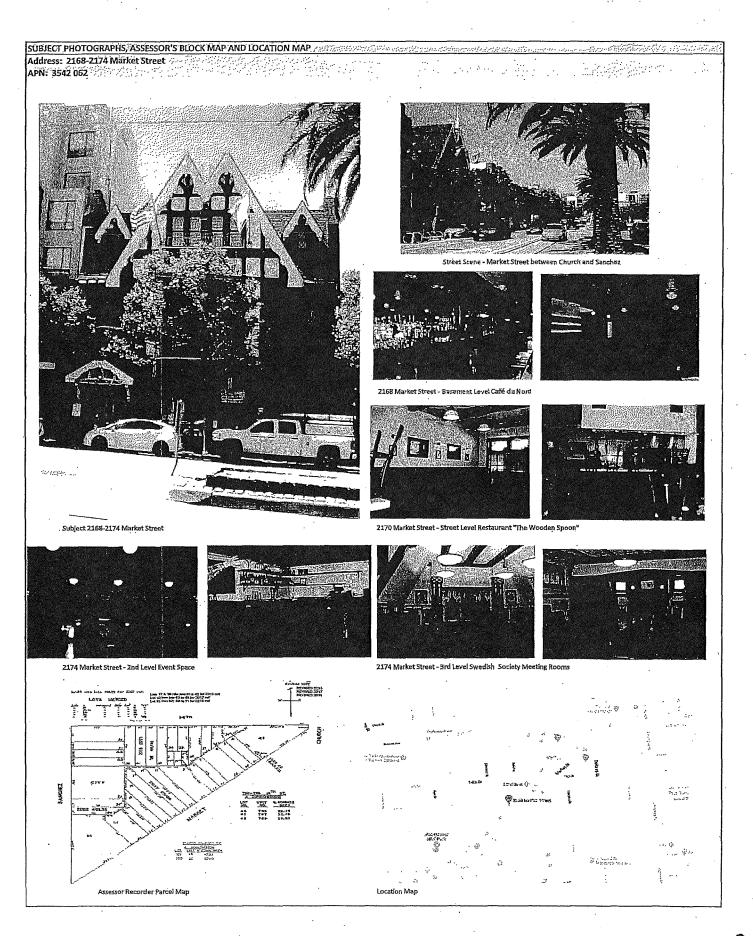

# 2168 Market Street (built 1907) Landmark No. 267, Swedish American Hall Building District 8

- Estimated Property Tax Savings of \$0 (a 0.00% reduction from factored base year value)
- Rehabilitation work is estimated to cost \$95,160 over ten years
- Maintenance work is estimated to cost \$7,500 annually

- d. <u>2168 Market Street:</u> The subject property is located on the north side of Market Street between Sanchez and Church streets, Assessor's Block 3542 Lot 062. The subject property is located within an NCT (Upper Market Neighborhood Commercial Transit) zoning district and a 40/50-X Height and Bulk district. The subject property is an Article 10 individual landmark (No. 267). It is a three-story wood-frame commercial building constructed in 1907 and designed by master architect August Noridn.
- e. <u>2731-2735 Folsom Street</u>: The subject property is located on the west side of Folsom Street between 23rd and 24th streets, Assessor's Block 3640, Lot 031. The subject property is located within the RH-2 (Residential House, Two Family) zoning district and 40-X Height and Bulk district. The subject property is a three-story, wood frame, three-unit residential building with a rectangular plan. The subject property is an Article 10 individual landmark building (No. 276). The subject property was designed in the Beaux-Arts style by architect James Francis Dunn (1874-1921) and constructed in 1900 for James Gaughran.

d. <u>2168 Market Street</u>: As detailed in the Mills Act application, the applicant proposes to rehabilitate and maintain the historic property. Staff determined that the proposed work, detailed in the attachments, is consistent with the Secretary of Interior's Standards for Rehabilitation.