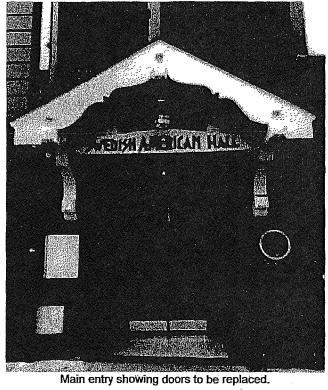

### Exhibit A: Rehabilitation/Restoration Plan for 2168 Market Street

| Scope: #1                 | Bui                                        | lding Feature: Front                           | Door Replacement                                                                                                |
|---------------------------|--------------------------------------------|------------------------------------------------|-----------------------------------------------------------------------------------------------------------------|
| Rehab/Restoration X       | Maintenance                                | Completed                                      | Proposed X                                                                                                      |
| Contract year work comp   | letion: 2020                               |                                                | ,                                                                                                               |
| Total Cost: \$ 75,000     |                                            |                                                |                                                                                                                 |
| architect's original 1907 | design, and to impr<br>gn and materials of | ove safety, security,<br>the historic building | arround and hardware to better meet<br>and ADA considerations. Door will be<br>g. All work will be performed in |

No changes to the use of the property are proposed. Please refer to the attached Rehabilitation and Maintenance Plan for a full description of the proposed work. The attached draft historical property contract will help the applicant mitigate these expenditures and will induce the applicant to maintain the property in excellent condition in the future. A Certificate of Appropriateness has been submitted for the following scopes to be completed in the next two to three years: replace existing non historic main doors and supporting framework; replace non-historic glass window facing market street with leaded glass window to match the historic nature of the façade.