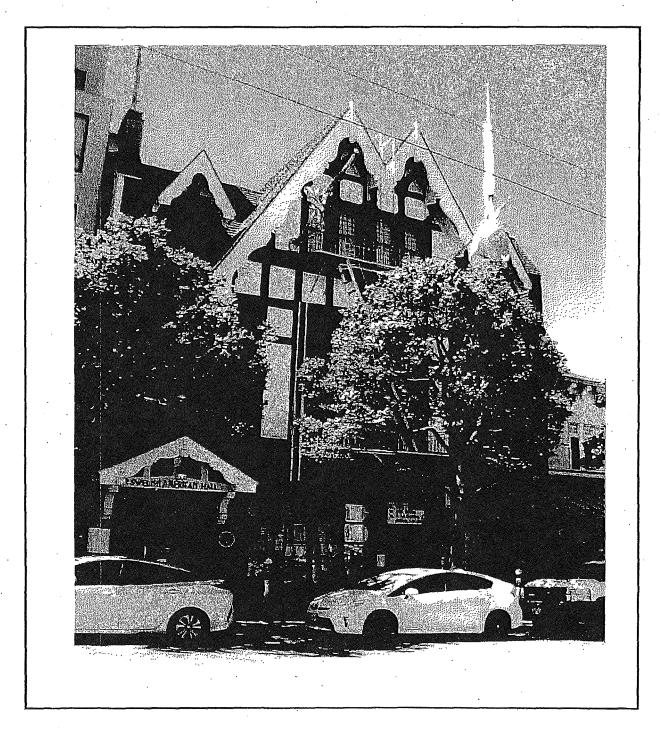

# 2168 Market Street (built 1907) Landmark No. 267, Swedish American Hall Building District 8

- Estimated Property Tax Savings of \$0 (a 0.00% reduction from factored base year value)
- Rehabilitation work is estimated to cost \$95,160 over ten years
- Maintenance work is estimated to cost \$7,500 annually

- d. <u>2168 Market Street:</u> The subject property is located on the north side of Market Street between Sanchez and Church streets, Assessor's Block 3542 Lot 062. The subject property is located within an NCT (Upper Market Neighborhood Commercial Transit) zoning district and a 40/50-X Height and Bulk district. The subject property is an Article 10 individual landmark (No. 267). It is a three-story wood-frame commercial building constructed in 1907 and designed by master architect August Noridn.
- e. <u>2731-2735 Folsom Street</u>: The subject property is located on the west side of Folsom Street between 23rd and 24th streets, Assessor's Block 3640, Lot 031. The subject property is located within the RH-2 (Residential House, Two Family) zoning district and 40-X Height and Bulk district. The subject property is a three-story, wood frame, three-unit residential building with a rectangular plan. The subject property is an Article 10 individual landmark building (No. 276). The subject property was designed in the Beaux-Arts style by architect James Francis Dunn (1874-1921) and constructed in 1900 for James Gaughran.

d. <u>2168 Market Street</u>: As detailed in the Mills Act application, the applicant proposes to rehabilitate and maintain the historic property. Staff determined that the proposed work, detailed in the attachments, is consistent with the Secretary of Interior's Standards for Rehabilitation.