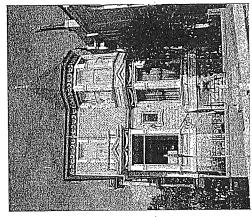

- d. <u>2168 Market Street:</u> The subject property is located on the north side of Market Street between Sanchez and Church streets, Assessor's Block 3542 Lot 062. The subject property is located within an NCT (Upper Market Neighborhood Commercial Transit) zoning district and a 40/50-X Height and Bulk district. The subject property is an Article 10 individual landmark (No. 267). It is a three-story wood-frame commercial building constructed in 1907 and designed by master architect August Noridn.
- e. <u>2731-2735 Folsom Street</u>: The subject property is located on the west side of Folsom Street between 23rd and 24th streets, Assessor's Block 3640, Lot 031. The subject property is located within the RH-2 (Residential House, Two Family) zoning district and 40-X Height and Bulk district. The subject property is a three-story, wood frame, three-unit residential building with a rectangular plan. The subject property is an Article 10 individual landmark building (No. 276). The subject property was designed in the Beaux-Arts style by architect James Francis Dunn (1874-1921) and constructed in 1900 for James Gaughran.

d. <u>2168 Market Street</u>: As detailed in the Mills Act application, the applicant proposes to rehabilitate and maintain the historic property. Staff determined that the proposed work, detailed in the attachments, is consistent with the Secretary of Interior's Standards for Rehabilitation.