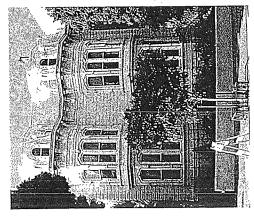

### PROPERTY DESCRIPTIONS

- a. <u>2251 Webster Street:</u> The subject property is located on the west side of Webster Street between Washington and Clay streets, Assessor's Block 0612, Lot 001A. The subject property is located within a RH-2 (Residential-House, Two-Family District) zoning district and a 40-X Height and Bulk district. The subject property is a contributing building to the Webster Street Historic District. It is a two-story, plus basement, wood-frame, single-family dwelling designed in the Italianate style and built in circa 1900.
- b. 1401 Howard Street: The subject property is located on the south corner of Howard and 10th Streets, Assessor's Block 3517, Lot 035. The subject property is located within an RCD (Regional Commercial District) zoning district and a 55/65-X Height and Bulk district. The subject property, historically known as St. Joseph's Church, is an Article 10 individual landmark (No. 120), located in the California Register Western SOMA Light Industrial and Residential Historic District, and added to the National Register of Historic Places in 1982. The subject property is a former Catholic church constructed in 1913 and designed in the Romanesque Revival style by architect John J. Foley.
- c. 64 Potomac Street: The subject property is located on the east side of Potomac Street between Waller Street and Duboce Park, Assessor's Block 0866 Lot 014. The subject property is located within a RH-2 (Residential-House, Two-Family District) zoning district and a 40-X Height and