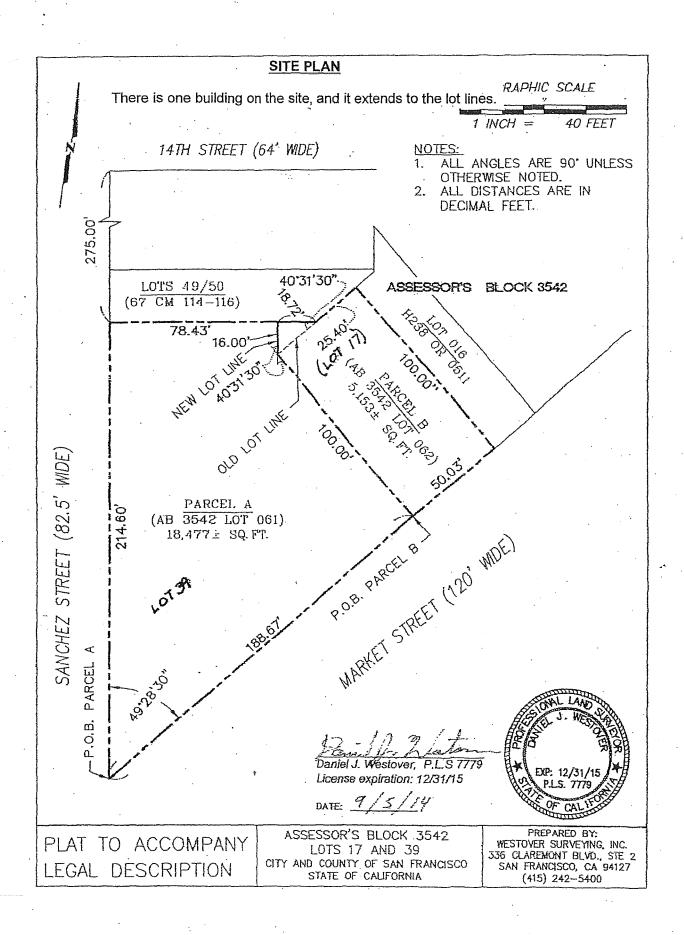

### **RECITALS**

Owners are the owners of the property located at 2168 Market Street, in San Francisco, California (Block 3542, Lot 062). The building located at 2168 Market Street is designated as an individual landmark pursuant to Article 10 of the Planning Code and is also known as the "Historic Property". The Historic Property is a Qualified Historic Property, as defined under California Government Code Section 50280.1.

- d. <u>2168 Market Street:</u> The subject property is located on the north side of Market Street between Sanchez and Church streets, Assessor's Block 3542 Lot 062. The subject property is located within an NCT (Upper Market Neighborhood Commercial Transit) zoning district and a 40/50-X Height and Bulk district. The subject property is an Article 10 individual landmark (No. 267). It is a three-story wood-frame commercial building constructed in 1907 and designed by master architect August Noridn.
- e. <u>2731-2735 Folsom Street</u>: The subject property is located on the west side of Folsom Street between 23rd and 24th streets, Assessor's Block 3640, Lot 031. The subject property is located within the RH-2 (Residential House, Two Family) zoning district and 40-X Height and Bulk district. The subject property is a three-story, wood frame, three-unit residential building with a rectangular plan. The subject property is an Article 10 individual landmark building (No. 276). The subject property was designed in the Beaux-Arts style by architect James Francis Dunn (1874-1921) and constructed in 1900 for James Gaughran.