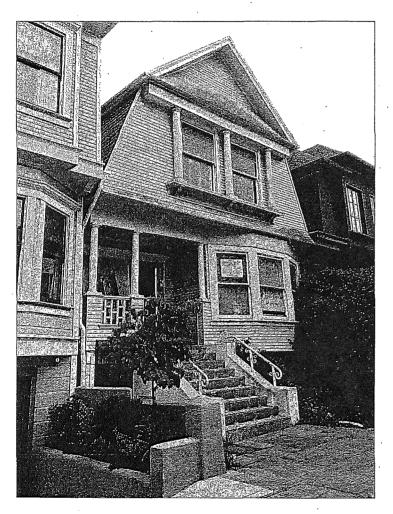

# **64 Potomac Street** (built 1899) Duboce Park Historic District District 8

- Estimated Property Tax Savings of \$22,679 (a 76.47% reduction from factored base year value)
- Rehabilitation work is estimated to cost \$126,035 over ten years
- Maintenance work is estimated to cost \$4,000 annually

c. 64 Potomac Street: As detailed in the Mills Act application, the applicant proposes to rehabilitate and maintain the historic property. Staff determined that the proposed work, detailed in the attachments, is consistent with the Secretary of Interior's Standards for Rehabilitation.

The subject property is currently valued by the Assessor's Office as under \$3,000,000 (see attached Market Analysis and Income Approach reports) and did not require a Historic Structure Report.

The proposed Rehabilitation Plan includes seismic strengthening, roof replacement, wood siding repair and painting, front façade window repair, restoration of front stairs, front door and garage door replacement. Rehabilitation work is estimated to cost \$126,035 over ten years.

The proposed Maintenance Plan includes annual inspection of roof, gutters and downspouts, windows, doors, foundation, and wood siding and trim. Any needed repairs will be made in kind and will avoid altering, removing or obscuring character-defining features of the building. Maintenance work is estimated to cost approximately \$4,000 annually.

The subject property meets three of the five Priority Considerations: Necessity, Investment and Distinctiveness. The proposed rehabilitation will require significant associated costs to ensure the preservation of the subject property. The property owner will invest additional money towards the rehabilitation other than for routine maintenance. Finally, the proposed rehabilitation project will preserve a distinctive example of Victorian style home. The subject property does not meet the Recently Designated City Landmarks or the Legacy Business criteria. The building was designated an Article 10 landmark district in 2013 and therefore is not a recent landmark. A Legacy Business is not located at the subject property.