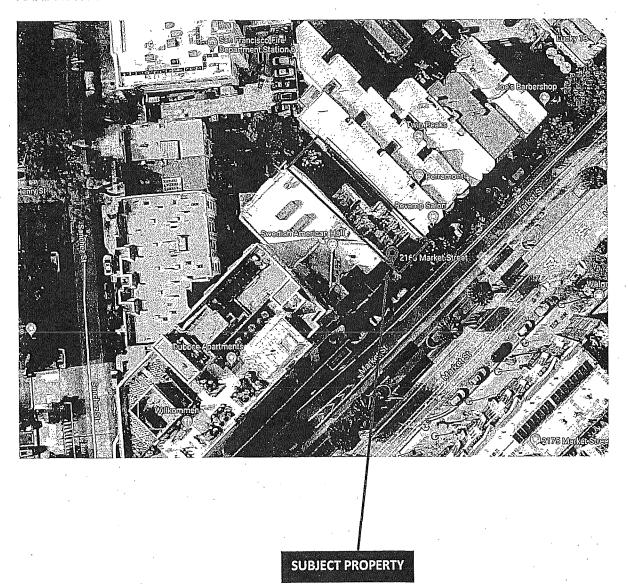

- d. <u>2168 Market Street:</u> The subject property is located on the north side of Market Street between Sanchez and Church streets, Assessor's Block 3542 Lot 062. The subject property is located within an NCT (Upper Market Neighborhood Commercial Transit) zoning district and a 40/50-X Height and Bulk district. The subject property is an Article 10 individual landmark (No. 267). It is a three-story wood-frame commercial building constructed in 1907 and designed by master architect August Noridn.
- e. <u>2731-2735 Folsom Street</u>: The subject property is located on the west side of Folsom Street between 23rd and 24th streets, Assessor's Block 3640, Lot 031. The subject property is located within the RH-2 (Residential House, Two Family) zoning district and 40-X Height and Bulk district. The subject property is a three-story, wood frame, three-unit residential building with a rectangular plan. The subject property is an Article 10 individual landmark building (No. 276). The subject property was designed in the Beaux-Arts style by architect James Francis Dunn (1874-1921) and constructed in 1900 for James Gaughran.

d. <u>2168 Market Street</u>: As detailed in the Mills Act application, the applicant proposes to rehabilitate and maintain the historic property. Staff determined that the proposed work, detailed in the attachments, is consistent with the Secretary of Interior's Standards for Rehabilitation.