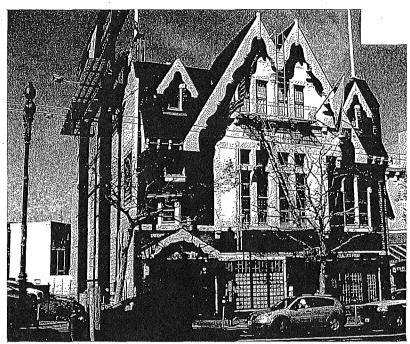

# 2168 Market Street (built 1907) Landmark No. 267, Swedish American Hall Building District 8

- Estimated Property Tax Savings of \$0 (a 0.00% reduction from factored base year value)
- Rehabilitation work is estimated to cost \$95,160 over ten years
- Maintenance work is estimated to cost \$7,500 annually

- d. <u>2168 Market Street:</u> The subject property is located on the north side of Market Street between Sanchez and Church streets, Assessor's Block 3542 Lot 062. The subject property is located within an NCT (Upper Market Neighborhood Commercial Transit) zoning district and a 40/50-X Height and Bulk district. The subject property is an Article 10 individual landmark (No. 267). It is a three-story wood-frame commercial building constructed in 1907 and designed by master architect August Noridn.
- e. <u>2731-2735 Folsom Street</u>: The subject property is located on the west side of Folsom Street between 23rd and 24th streets, Assessor's Block 3640, Lot 031. The subject property is located within the RH-2 (Residential House, Two Family) zoning district and 40-X Height and Bulk district. The subject property is a three-story, wood frame, three-unit residential building with a rectangular plan. The subject property is an Article 10 individual landmark building (No. 276). The subject property was designed in the Beaux-Arts style by architect James Francis Dunn (1874-1921) and constructed in 1900 for James Gaughran.

d. <u>2168 Market Street</u>: As detailed in the Mills Act application, the applicant proposes to rehabilitate and maintain the historic property. Staff determined that the proposed work, detailed in the attachments, is consistent with the Secretary of Interior's Standards for Rehabilitation.