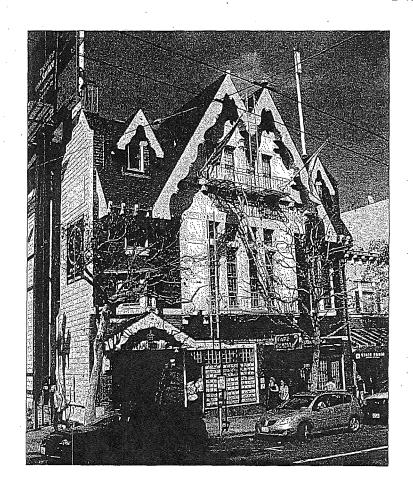

- d. <u>2168 Market Street:</u> The subject property is located on the north side of Market Street between Sanchez and Church streets, Assessor's Block 3542 Lot 062. The subject property is located within an NCT (Upper Market Neighborhood Commercial Transit) zoning district and a 40/50-X Height and Bulk district. The subject property is an Article 10 individual landmark (No. 267). It is a three-story wood-frame commercial building constructed in 1907 and designed by master architect August Noridn.
- e. <u>2731-2735 Folsom Street</u>: The subject property is located on the west side of Folsom Street between 23rd and 24th streets, Assessor's Block 3640, Lot 031. The subject property is located within the RH-2 (Residential House, Two Family) zoning district and 40-X Height and Bulk district. The subject property is a three-story, wood frame, three-unit residential building with a rectangular plan. The subject property is an Article 10 individual landmark building (No. 276). The subject property was designed in the Beaux-Arts style by architect James Francis Dunn (1874-1921) and constructed in 1900 for James Gaughran.

d. <u>2168 Market Street</u>: As detailed in the Mills Act application, the applicant proposes to rehabilitate and maintain the historic property. Staff determined that the proposed work, detailed in the attachments, is consistent with the Secretary of Interior's Standards for Rehabilitation.