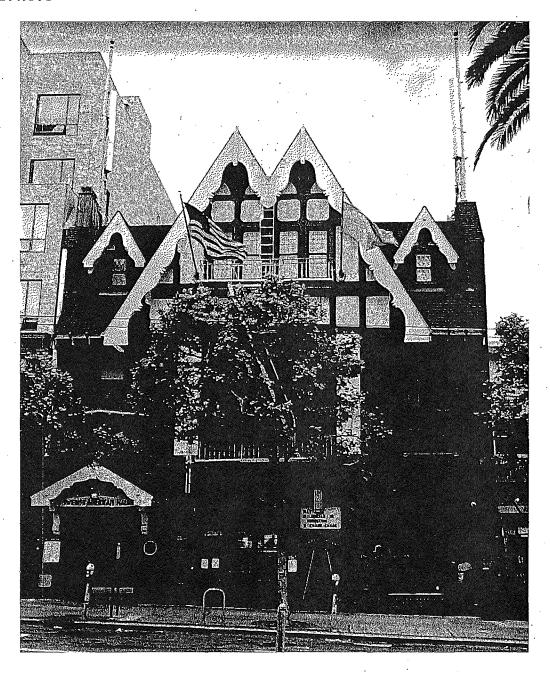

# 2168 Market Street (built 1907) Landmark No. 267, Swedish American Hall Building District 8

- Estimated Property Tax Savings of \$0 (a 0.00% reduction from factored base year value)
- Rehabilitation work is estimated to cost \$95,160 over ten years
- Maintenance work is estimated to cost \$7,500 annually

- d. <u>2168 Market Street:</u> The subject property is located on the north side of Market Street between Sanchez and Church streets, Assessor's Block 3542 Lot 062. The subject property is located within an NCT (Upper Market Neighborhood Commercial Transit) zoning district and a 40/50-X Height and Bulk district. The subject property is an Article 10 individual landmark (No. 267). It is a three-story wood-frame commercial building constructed in 1907 and designed by master architect August Noridn.
- e. <u>2731-2735 Folsom Street</u>: The subject property is located on the west side of Folsom Street between 23rd and 24th streets, Assessor's Block 3640, Lot 031. The subject property is located within the RH-2 (Residential House, Two Family) zoning district and 40-X Height and Bulk district. The subject property is a three-story, wood frame, three-unit residential building with a rectangular plan. The subject property is an Article 10 individual landmark building (No. 276). The subject property was designed in the Beaux-Arts style by architect James Francis Dunn (1874-1921) and constructed in 1900 for James Gaughran.

d. <u>2168 Market Street</u>: As detailed in the Mills Act application, the applicant proposes to rehabilitate and maintain the historic property. Staff determined that the proposed work, detailed in the attachments, is consistent with the Secretary of Interior's Standards for Rehabilitation.

No changes to the use of the property are proposed. Please refer to the attached Rehabilitation and Maintenance Plan for a full description of the proposed work. The attached draft historical property contract will help the applicant mitigate these expenditures and will induce the applicant to maintain the property in excellent condition in the future. A Certificate of Appropriateness has been submitted for the following scopes to be completed in the next two to three years: replace existing non historic main doors and supporting framework; replace non-historic glass window facing market street with leaded glass window to match the historic nature of the façade.

The subject property meets three of the five Priority Considerations. It represents an exceptional example of the Arts & Crafts architectural style and therefore meets the Distinctiveness priority consideration. The building was designated an Article 10 landmark in 2015 and was designated on the National Register of Historic Places in 2019 and therefore is a recent landmark. In 2015 the applicant performed a full building rehabilitation, including seismic strengthening and elevator upgrades, at the subject property; therefore, the subject property not meet the Necessity or Investment criteria. Café du Nord, a registered Legacy Business ca. 2016, is located at the subject property and will continue to operate as such.