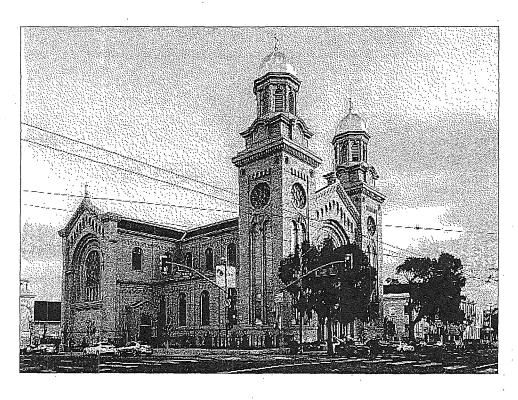

### 1401 Howard Street (built 1913)

Landmark No. 120, Saint Joseph's Church
District 6

- Estimated Property Tax Savings of \$66,974 (a 31.20% reduction from factored base year value)
- Rehabilitation work is estimated to cost \$291,065 over ten years
- Maintenance work is estimated to cost \$31,040 annually

b. 1401 Howard Street: As detailed in the Mills Act application, the applicant proposes to rehabilitate and maintain the historic property. Staff determined that the proposed work, detailed in the attachments, is consistent with the Secretary of Interior's Standards for Rehabilitation.

The subject property is currently valued by the Assessor's Office at over \$5,000,000 (see attached Market Analysis and Income Approach reports); therefore, an exemption from the tax assessment value is required. The subject property qualifies for an exemption as it is designated an individual landmark under Article 10 of the Planning Code. A Historic Structure Report was required in order to demonstrate that granting the exemption would assist in the preservation of a property that might otherwise be in danger of demolition, deterioration or abandonment.

In 2018, the applicant completed a full rehabilitation and restoration of the building and received final approval for the Federal Historic Preservation Tax Incentive in September 2018. Work included the restoration of exterior and interior finishes, seismic strengthening, repair of the slate roof, and restoration of the sheet metal domes. The cost of the completed work was approximately \$3,962,310.00.

Future rehabilitation and restoration scope items include full repainting of the interior and exterior. The estimated cost of the proposed rehabilitation work is \$291,065.00 over ten years.

The proposed Maintenance Plan includes annual inspection of exterior stucco, metal roof elements, windows, doors, and roof on a regular basis. The applicant will be maintaining interior character defining features identified in the National Register nomination, such as the entry lobby floors, plaster detailing, and woodwork. Maintenance work is estimated to cost \$31,040 annually. Any needed repairs will be made in kind and will avoid altering, removing or obscuring character-defining features of the building.

The subject property meets two of the five Priority Considerations: Distinctiveness and Investment. The building represents a distinctive example of the Romanesque Revival architectural style. Completed in 2018, the applicant has invested in a full building restoration and rehabilitation scope, including seismic strengthening. The subject application does not meet the Necessity, Recently Designated Landmark, and Legacy Business criteria. The applicant completed a full building rehabilitation and restoration scope in 2018 and the building is in excellent condition; therefore, the application does not meet the Necessity criteria. The building

2019-006323MLS (2251 Webster Street); 2019-006384MLS (1401 Howard Street); 2019-006323MLS (64 Potomac Street); 2019-005831MLS (2168 Market Street); 2019-006455MLS (2731-2735 Folsom Street);

was designated an Article 10 landmark in 1980 and therefore is not a recent landmark. A Legacy Business is not located at the subject property.