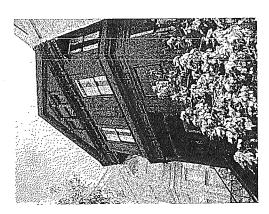

- d. <u>2168 Market Street:</u> The subject property is located on the north side of Market Street between Sanchez and Church streets, Assessor's Block 3542 Lot 062. The subject property is located within an NCT (Upper Market Neighborhood Commercial Transit) zoning district and a 40/50-X Height and Bulk district. The subject property is an Article 10 individual landmark (No. 267). It is a three-story wood-frame commercial building constructed in 1907 and designed by master architect August Noridn.
- e. <u>2731-2735 Folsom Street</u>: The subject property is located on the west side of Folsom Street between 23rd and 24th streets, Assessor's Block 3640, Lot 031. The subject property is located within the RH-2 (Residential House, Two Family) zoning district and 40-X Height and Bulk district. The subject property is a three-story, wood frame, three-unit residential building with a rectangular plan. The subject property is an Article 10 individual landmark building (No. 276). The subject property was designed in the Beaux-Arts style by architect James Francis Dunn (1874-1921) and constructed in 1900 for James Gaughran.

d. <u>2168 Market Street</u>: As detailed in the Mills Act application, the applicant proposes to rehabilitate and maintain the historic property. Staff determined that the proposed work, detailed in the attachments, is consistent with the Secretary of Interior's Standards for Rehabilitation.