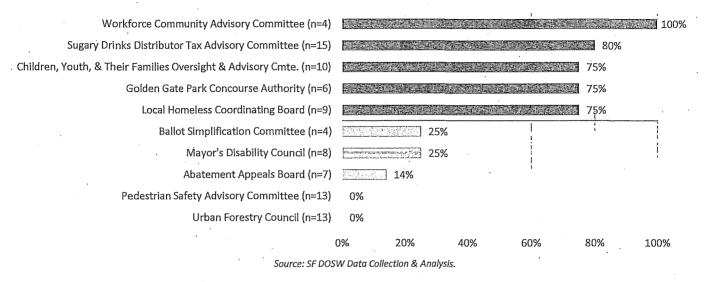

lable. All members of the Workforce Community Advisory Committee are people of color. People of color comprise 80% of the Sugary Drinks Distributor Tax Advisory Committee, and 75% of appointees on the Children, Youth and Their Families Oversight and Advisory Committee, the Golden Gate Park Concourse Authority, and the Local Homeless Coordinating Board. Out of the five Advisory Bodies with the lowest representation of people of color, the Ballot Simplification Committee and the Mayor's Disability Council have 25% appointees of color, and the Abatement Appeals Board has 14% appointees of color. The Urban Forestry and the Pedestrian Safety Advisory Committee have no people of color currently serving.

Figure 10: Advisory Bodies with the Highest and Lowest Percentage of People of Color, 2019



## C. Race and Ethnicity by Gender

White men and women are overrepresented on San Francisco policy bodies, while Asian and Latinx men and women are underrepresented. While women of color continue to be underrepresented at 28% compared to the San Francisco population of 32%, this is a slight increase from 2017 which showed 27% women of color. Meanwhile, men of color are 21% of appointees compared to 31% of the San Francisco population.

Figure 11: 10-Year Comparison of Representation of Women of Color on Policy Bodies



The following figures present the breakdown for appointees and the San Francisco population by race and ethnicity and gender. White men and women are overrepresented, holding 27% and 23% of appointments, respectively, compared to 20% and 17% of the population, respective