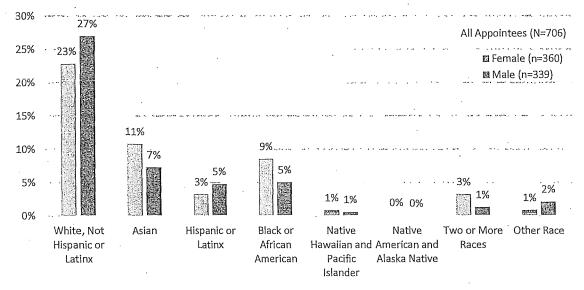

resented with Asian women making up 11% of appointees compared to 17% of the population while Asian men comprise 7% of appointees and 15% of the population. Latinx men and women are also underrepresented, particularly Latinx women, who are 3% of appointees and 7% of the population, while Latinx men are 5% of appointees and 7% of the population. Black or African American men and women are well-represented with Black women comprising 9% of appointees and Black men comprising 5% of appointees. Pacific Islander men and women, and multiethnic women also exceed parity with the population. Although Native American men and women make up only 0.4% of San Francisco's population, none of the surveyed appointees identified themselves as such.

Figure 12: Appointees by Race/Ethnicity and Gender, 2019



Source: SF DOSW Data Collection & Analysis.

Figure 13: San Francisco Population by Race/Ethnicity, 2019



Source: 2017 American Community Survey 5-Year Estimates.

#### D. LGBTQ Identity

Lesbian, gay, bisexual, transgender, queer, and questioning (LGBTQ) identity data was collected from 548, or 75%, of the 741 surveyed appointees, which is much more data on LGBTQ identity compared to previous reports. Due to limited and outdated information on the population of the LGBTQ community in San Francisco, it is difficult to adequately assess the representation of the LGBTQ community. However, compared to available San Francisco, larger Bay Area, and national data, the LGBTQ community is well represented on San Francisco policy bodies. Recent research estimates the national LGBT population is