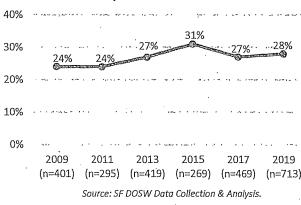

49% in 2019.





Source: SF DOSW Data Collection & Analysis.

As found in previous reports, Latinx and Asian groups are underrepresented on San Francisco policy bodies compared to the population. Latinx individuals are 14% of the population but make up only 8% of appointees. Asian individuals are 31% of the population but make up only 18% of appointees.

#### Race and Ethnicity by Gender

- ➤ On the whole, women of color are 32% of the San Francisco population, and 28% of appointees. Although still below parity, 28% is a slight increase compared to 2017, which showed 27% women of color appointees.
- Meanwhile, men of color are underrepresented at 21% of appointees compared to 31% of the San Francisco population.

## 10-Year Comparison of Representation of Women of Color on Policy Bodies



- ➤ Both White women and men are overrepresented on San Francisco policy bodies. White women are 23% of appointees compared to 17% of the San Francisco population. White men are 26% of appointees compared to 20% of the population.
- ➤ Black and African American women and men are well-represented on San Francisco policy bodies. Black women are 9% of appointees compared to 2.4% of the population, and Black men are 5% of appointees compared to 2.5% of the population.
- > Latinx women are 7% of the San Francisco population but 3% of appointees, and Latinx men are 7% of the population but 5% of appointees.
- Asian women are 17% of the San Francisco population but 11% of appointees, and Asian men are 15% of the population but just 7% of appointees.

#### **Additional Demographics**

- > Out of