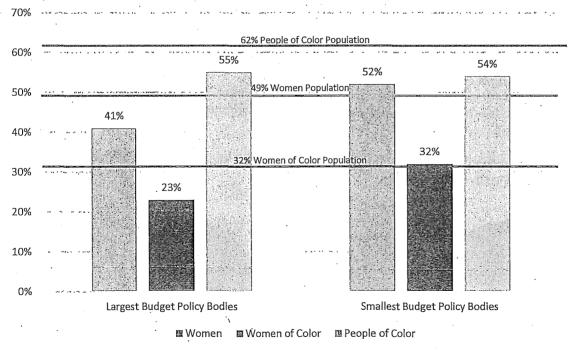

ons and Boards are 54% people of color, 52% women, and 32% women of color. Although still below parity with the San Francisco population, the representation of people of color on both the largest and smallest budgeted policy bodies is greater than the percentage of people of color for all appointees combined (50%). For women and women of color, their representation meets or exceeds parity with the population on the 10 smallest budgeted bodies. However, it falls far below parity for the 10 largest budgeted bodies. The representation of total women and women of color is greater on smaller budgeted policy bodies by 27%, and 39%, respectively.

Figure 20: Percent of Women, Women of Color, and People of Color on Commissions and Boards with Largest and Smallest Budgets in Fiscal Year 2018-2019



Source: SF DOSW Data Collection & Analysis.

Figure 21: Demographics of Commissions and Boards with Largest Budgets, 2019

| Body                                                    | FY18-19 Budget  | Total<br>Seats | Filled<br>seats | Women | Women<br>of Color | People<br>of Color |
|---------------------------------------------------------|-----------------|----------------|-----------------|-------|-------------------|--------------------|
| Health Commission                                       | \$2,200,000,000 | 7.             | 7               | 29%   | 14%               | 86%                |
| Public Utilities Commission                             | \$1,296,600,000 | 5              | 3               | 67%   | 0%                | 0%                 |
| MTA Board of Directors an