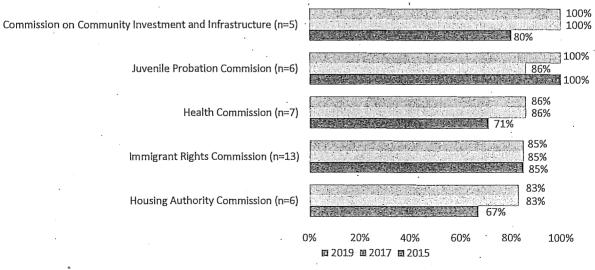

y Survey 5-Year Estimates, SF DOSW Data Collection & Analysis.

The next two graphs illustrate Commissions and Boards, and Advisory Bodies with the highest and lowest percentages of people of color. As shown in Figure 8, the Commission on Community Investment and Infrastructure remained at 100% from 2017, while the Juvenile Probation Commission has returned to 100% this year after a dip in 2017. Next is the Health Commission, Immigrant Rights Commission, and Housing Authority Commission at 86%, 85%, and 83%, respectively. Percentages of people of color on both the Health Commission and the Housing Authority Commission increased following 2015, and have remained consistent since 2017.

Figure 8: Commissions and Boards with Highest Percentage of People of Color, 2019 Compared to 2017, 2015



Source: SF DOSW Data Collection & Analysis.

There are 23 policy bodies that have 40% or less appointees who identified a racial and ethnic category other than white. Although the Public Utilities Commission has two vacancies, *none* of the current appointees identify as people of color. The Historic Preservation Commission and Building Inspection Commission are both at 14% representation for people of color. The Building Inspection Commission had a large drop from 43% in 2015, with the percentage of people of color decreasing to 14% in 2017 and remaining at this percent for 2019. Lastly, the War Memorial Board of Trustees and City Hall Preservation Advisory Commission have 18% and 20%, respectively.

Figure 9: Commissions and Boards with Lowest Percentage of People of Color, 2019 Compar