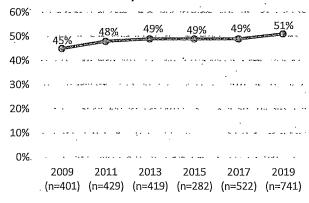

with advisory function whose members do not submit financial disclosures to the Ethics Commission. This report examines policy bodies and appointees both comprehensively as a whole and separately by the two categories.

The 2019 Gender Analysis evaluates the representation of women; people of color; lesbian, gay, bisexual, transgender, queer, and questioning (LGBTQ) individuals; people with disabilities; and veterans on San Francisco policy bodies.

#### **Key Findings**

#### Gender

- Women's representation on policy bodies is 51%, slightly above parity with the San Francisco female population of 49%.
- Since 2009, there has been a small but steady increase in the representation of women on San Francisco policy bodies.

## 10-Year Comparison of Representation of Women on Policy Bodies



Source: SF DOSW Data Collection & Analysis.

<sup>&</sup>lt;sup>1</sup> "List of City Boards, Commissions, and Advisory Bodies Created by Charter, Ordinance, or Statute," Office of the City Attorney, https://www.sfcityattorney.org/wp-content/uploads/2016/01/Commission-List-08252017.pdf, (August 25, 2017).

#### Race and Ethnicity

- People of color are underrepresented on policy bodies compared to the population. Although people of color comprise 62% of San Francisco's population, just 50% of appointees identify as a race other than white.
- While the overall representation of people of color has increased between 2009 and 2019, as the Department collected data on more appointees, the representation of people of color has decreased over the last few years. The percentage of appointees of