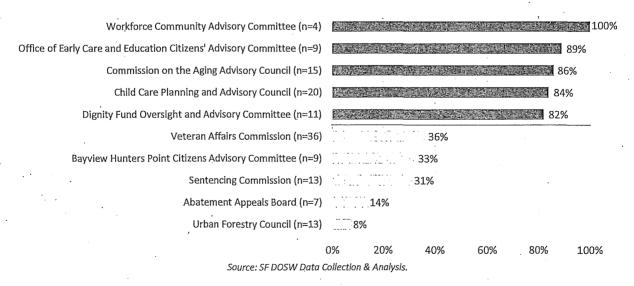

on & Analysis.

In addition to Commissions and Boards, Advisory Bodies were examined for the highest and lowest percentages of women. This is the first year such bodies have been included, thus comparison to previous years is unavailable. Figure 9 below displays the five Advisory Bodies with the highest and the five with the lowest representations of women. The Workforce Community Advisory Committees has the greatest representation of women at 100%, followed by the Office of Early Care and Education Citizen's Advisory Committee at 89%. The Advisory Bodies with the lowest percentage of women are the Urban Forestry Council at 8% of the 13-member body and the Abatement Appeals Board at 14% of the 7-member body.

Figure 5: Advisory Bodies with the Highest and Lowest Percentage of Women, 2019



#### B. Race and Ethnicity

Data on racial and ethnic identity was collected for 706, or 95%, of the 741 surveyed appointees. Although half of appointees identify as a race or ethnicity other than white or Caucasian, people of color are still underrepresented compared to the San Francisco population of 62%. The representation of people of color has increased since 2009 but has decreased following 2015. The number of appointees analyzed increased substantially in 2017 and 2019 compared to 2015, and these larger data samples have coincided with smaller percentages of people of color. The percentage decrease following 2017 could be partially due to the inclusion of more policy and advisory bodies, as the representation of people of color on Commissions and Boards dropped only slightly from