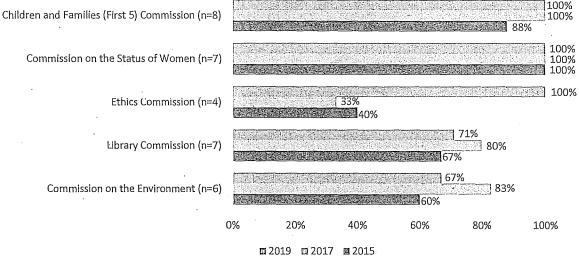

d 2013. The Children and Families (First Five) Commission and the Commission on the Status of Women are currently comprised of all women appointees. This finding has been consistent for the Commission on the Status of Women in 2015 and 2017. While the Ethics Commission has 100% women appointees, much more than 2015 and 2017, its small size of five appointees means that minimal changes in its demographic composition greatly impacts percentages. This is also the case for other policy bodies with a small number of members. The Library Commission and the Commission on the Environment are fourth and fifth on the list at 71% and 67% women, respectively, with long standing female majorities on each.

Figure 3: Commissions and Boards with Highest Percentages of Women, 2019 Compared to 2017, 2015



Source: SF DOSW Data Collection & Analysis.

Out of the Commissions and Boards in this section, 23 have 40% or less women. The five Commissions and Boards with the lowest representation of women are displayed in Figure 4. The lowest percentage is found on the Board of Examiners where currently *none* of the 13 appointees are women. Unfortunately, demographic data is unavailable for the Board of Examiners for 2017 and 2015. Next is the Building Inspection Commission at 14%, which is a decrease of female representation compared to 2017 and 2015. The Oversight Board of Community Investment and Infrastructure, Fire Commission, and Sunshine Ordinance Task Force also have some of the lowest percentages of women at 17%, 20%, and 27%, respectively. Unfortunately, the Sunshine Ordinance Task Forc