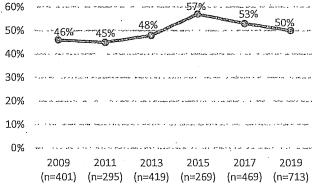

</sup>lt;sup>1</sup> "List of City Boards, Commissions, and Advisory Bodies Created by Charter, Ordinance, or Statute," Office of the City Attorney, https://www.sfcityattorney.org/wp-content/uploads/2016/01/Commission-List-08252017.pdf, (August 25, 2017).

#### Race and Ethnicity

- People of color are underrepresented on policy bodies compared to the population. Although people of color comprise 62% of San Francisco's population, just 50% of appointees identify as a race other than white.
- While the overall representation of people of color has increased between 2009 and 2019, as the Department collected data on more appointees, the representation of people of color has decreased over the last few years. The percentage of appointees of color decreased from 53% in 2017 to 49% in 2019.





Source: SF DOSW Data Collection & Analysis.

As found in previous reports, Latinx and Asian groups are underrepresented on San Francisco policy bodies compared to the population. Latinx individuals are 14% of the population but make up only 8% of appointees. Asian individuals are 31% of the population but make up only 18% of appointees.

#### Race and Ethnicity by Gender

- ➤ On the whole, women of color are 32% of the San Francisco population, and 28% of appointees. Although still below parity, 28% is a slight increase compared to 2017, which showed 27% women of color appointees.
- Meanwhile, men of color are underrepresented at 21% of appointees compared to 31% of the San Francisco population.

## 10-Year Comparison of Representation of Women of Color on Policy Bodies



- ➤ Both White