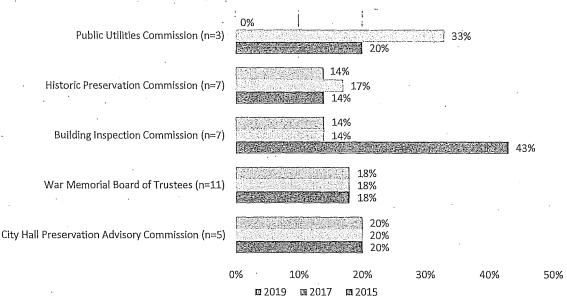

Data Collection & Analysis.

There are 23 policy bodies that have 40% or less appointees who identified a racial and ethnic category other than white. Although the Public Utilities Commission has two vacancies, *none* of the current appointees identify as people of color. The Historic Preservation Commission and Building Inspection Commission are both at 14% representation for people of color. The Building Inspection Commission had a large drop from 43% in 2015, with the percentage of people of color decreasing to 14% in 2017 and remaining at this percent for 2019. Lastly, the War Memorial Board of Trustees and City Hall Preservation Advisory Commission have 18% and 20%, respectively.

Figure 9: Commissions and Boards with Lowest Percentage of People of Color, 2019 Compared to 2017, 2015



Source: SF DOSW Data Collection & Analysis.

In addition to Commissions and Boards, Advisory Bodies were examined for the highest and lowest percentages of people of color. This is the first year such bodies have been included, thus comparison to previous years is unavailable. All members of the Workforce Community Advisory Committee are people of color. People of color comprise 80% of the Sugary Drinks Distributor Tax Advisory Committee, and 75% of appointees on the Children, Youth and Their Families Oversight and Advisory Committee, the Golden Gate Park Concourse Authority, and the Local Homeless Coordinating Board. Out of the five Advisory Bodies with the lowest representation of people of color, the Ballot Simplification Committee and the Mayor's Disability Council have 25% appointee