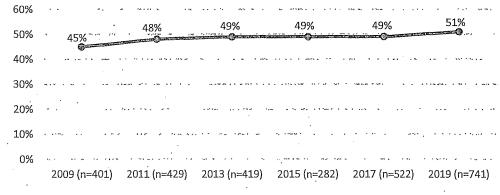

nicity, LGBTQ identity, disability, veteran status, and policy body characteristics of budget size, decision-making authority, and appointment authority.

#### A. Gender

On San Francisco policy bodies, 51% of appointees identify as women, which is slightly above parity compared to the San Francisco female population of 49%. The representation of women remained stable at 49% from 2013 until 2017. This year, the representation of women increased by 2 percentage points, which could be partly due to the larger sample size used in this year's analysis compared to previous years. A 10-year comparison shows that the representation of women appointees has gradually increased since 2009 by a total of six percentage points.

Figure 2: 10-Year Comparison of Representation of Women on Policy Bodies



Source: SF DOSW Data Collection & Analysis.

Figures 3 and 4 analyze Commissions and Boards. Figure 3 showcases the five Commissions and Boards with the highest representation of women appointees as compared to 2015 and 2013. The Children and Families (First Five) Commission and the Commission on the Status of Women are currently comprised of all women appointees. This finding has been consistent for the Commission on the Status of Women in 2015 and 2017. While the Ethics Commission has 100% women appointees, much more than 2015 and 2017, its small size of five appointees means that minimal changes in its demographic composition greatly impacts percentages. This is also the case for other policy bodies with a small number of members. The Library Commission and the Commission on the Envir