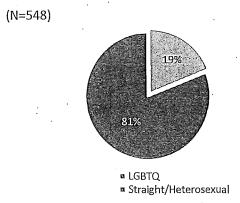

rancisco policy bodies. Recent research estimates the national LGBT population is 4.5%. The LGBT population of the San Francisco and greater Bay Area is estimated to rank the highest of U.S. cities at 6.2%, while a 2006 survey found that 15.4% of adults in San Francisco identify as LGBT.

Of the appointees who responded to this question, 19% identify as LGBTQ and 81% identify as straight or heterosexual. Of the LGBTQ appointees, 48% identify as gay, 23% as lesbian, 17% as bisexual, 7% as queer, 5% as transgender, and 1% as questioning. Data on LGBTQ identity by race was not captured. Efforts to capture data on LGBTQ identity by race for future reports would enable more intersectional analysis.

Figure 14: LGBTQ Identity of Appointees, 2019

Figure 15: LGBTQ Population of Appointees, 2019



Source: SF DOSW Data Collection & Analysis.



Source: SF DOSW Data Collection & Analysis.

#### E. Disability Status

Overall, 12% of adults in San Francisco have one or more disabilities, and when broken down by gender, 6.2% are women and 5.7% are men. Disability data for transgender and gender non-conforming individuals in San Francisco is currently unavailable. Data on disability was obtained from 516, or 7.0%, of the 714 appointees who participated in the survey. Of the 516 appointees, 11.2% reported to have one

<sup>&</sup>lt;sup>5</sup> Frank Newport, "In U.S., Estimate of LGBT Population Rises to 4.5%," *GALLUP* (May 22, 2018) https://news.gallup.com/poll/234863/estimate-lgbt-population-rises.aspx.

<sup>&</sup>lt;sup>6</sup> Gary J. Gates and Frank Newport, "San Francisco Metro