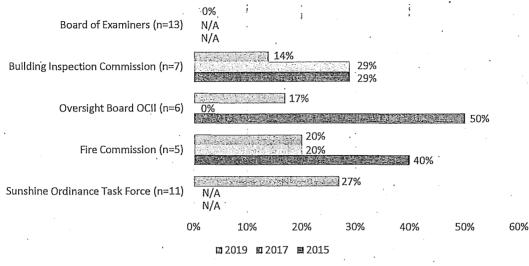

layed in Figure 4. The lowest percentage is found on the Board of Examiners where currently *none* of the 13 appointees are women. Unfortunately, demographic data is unavailable for the Board of Examiners for 2017 and 2015. Next is the Building Inspection Commission at 14%, which is a decrease of female representation compared to 2017 and 2015. The Oversight Board of Community Investment and Infrastructure, Fire Commission, and Sunshine Ordinance Task Force also have some of the lowest percentages of women at 17%, 20%, and 27%, respectively. Unfortunately, the Sunshine Ordinance Task Force did not participate in previous analyses and therefore demographics data is unavailable for 2017 and 2015.

Figure 4: Commissions and Boards with Lowest Percentage of Women, 2019 Compared to 2017, 2015



Source: SF DOSW Data Collection & Analysis.

In addition to Commissions and Boards, Advisory Bodies were examined for the highest and lowest percentages of women. This is the first year such bodies have been included, thus comparison to previous years is unavailable. Figure 9 below displays the five Advisory Bodies with the highest and the five with the lowest representations of women. The Workforce Community Advisory Committees has the greatest representation of women at 100%, followed by the Office of Early Care and Education Citizen's Advisory Committee at 89%. The Advisory Bodies with the lowest percentage of women are the Urban Forestry Council at 8% of the 13-member body and the Abatement Appeals Board at 14% of the 7-member body.

Figure 5: Advisory Bodies with the Highest and Low