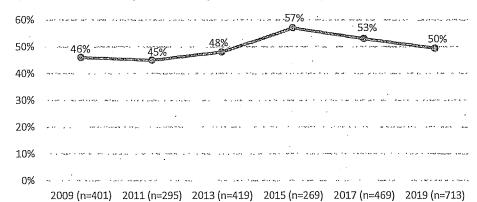

Data on racial and ethnic identity was collected for 706, or 95%, of the 741 surveyed appointees. Although half of appointees identify as a race or ethnicity other than white or Caucasian, people of color are still underrepresented compared to the San Francisco population of 62%. The representation of people of color has increased since 2009 but has decreased following 2015. The number of appointees analyzed increased substantially in 2017 and 2019 compared to 2015, and these larger data samples have coincided with smaller percentages of people of color. The percentage decrease following 2017 could be partially due to the inclusion of more policy and advisory bodies, as the representation of people of color on Commissions and Boards dropped only slightly from 53% in 2017 to 52% in 2019.



Figure 6: 10-Year Comparison of Representation of People of Color on Policy Bodies

Source: SF DOSW Data Collection & Analysis.

The racial and ethnic breakdown of policy body members compared to the San Francisco population is shown in Figure 7. This analysis reveals underrepresentation and overrepresentation in San Francisco policy bodies for certain racial and ethnic groups. Half of all appointees are white, an overrepresentation by more than 10 percentage points. The Black and African American community is well represented on appointed policy bodies at 14% compared to 5% of the population of San Francisco. Characterizing this as an overrepresentation is inaccurate given the representation of Black or African American people on policy bodies has been consistent over the years while th