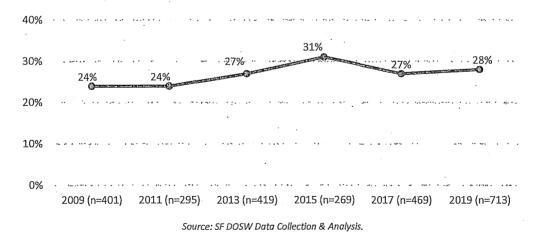

s of color, and the Abatement Appeals Board has 14% appointees of color. The Urban Forestry and the Pedestrian Safety Advisory Committee have no people of color currently serving.

Figure 10: Advisory Bodies with the Highest and Lowest Percentage of People of Color, 2019



## C. Race and Ethnicity by Gender

White men and women are overrepresented on San Francisco policy bodies, while Asian and Latinx men and women are underrepresented. While women of color continue to be underrepresented at 28% compared to the San Francisco population of 32%, this is a slight increase from 2017 which showed 27% women of color. Meanwhile, men of color are 21% of appointees compared to 31% of the San Francisco population.

Figure 11: 10-Year Comparison of Representation of Women of Color on Policy Bodies



The following figures present the breakdown for appointees and the San Francisco population by race and ethnicity and gender. White men and women are overrepresented, holding 27% and 23% of appointments, respectively, compared to 20% and 17% of the population, respectively. Asian men and women are both greatly underrepresented with Asian women making up 11% of appointees compared to 17% of the population while Asian men comprise 7% of appointees and 15% of the population. Latinx men and women are also underrepresented, particularly Latinx women, who are 3% of appointees and 7% of the population, while Latinx men are 5% of appointees and 7% of the population. Black or African American men and women are well-represented with Black women comprising 9% of appointees and Black men comprising