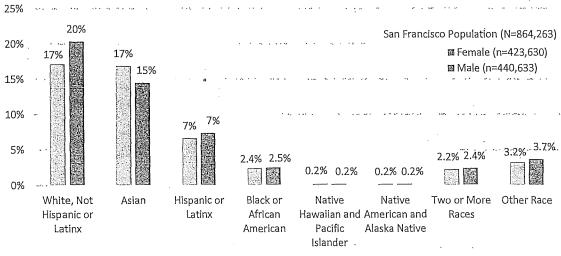

rise 7% of appointees and 15% of the population. Latinx men and women are also underrepresented, particularly Latinx women, who are 3% of appointees and 7% of the population, while Latinx men are 5% of appointees and 7% of the population. Black or African American men and women are well-represented with Black women comprising 9% of appointees and Black men comprising 5% of appointees. Pacific Islander men and women, and multiethnic women also exceed parity with the population. Although Native American men and women make up only 0.4% of San Francisco's population, none of the surveyed appointees identified themselves as such.

Figure 12: Appointees by Race/Ethnicity and Gender, 2019



Source: SF DOSW Data Collection & Analysis.

Figure 13: San Francisco Population by Race/Ethnicity, 2019



Source: 2017 American Community Survey 5-Year Estimates.

#### D. LGBTQ Identity

Lesbian, gay, bisexual, transgender, queer, and questioning (LGBTQ) identity data was collected from 548, or 75%, of the 741 surveyed appointees, which is much more data on LGBTQ identity compared to previous reports. Due to limited and outdated information on the population of the LGBTQ community in San Francisco, it is difficult to adequately assess the representation of the LGBTQ community. However, compared to available San Francisco, larger Bay Area, and national data, the LGBTQ community is well represented on San Francisco policy bodies. Recent research estimates the national LGBT population is 4.5%. The LGBT population of the San Francisco and greater Bay Area is estimated to rank the highest of U.S