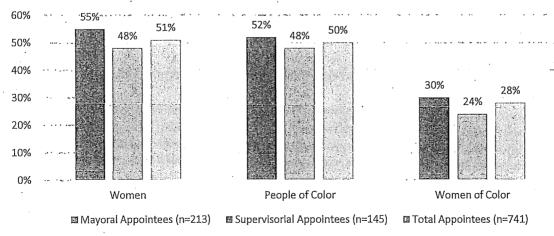

ile Supervisorial appointments are 48% women, 24% women of color, and 48% people of color. The total of all approving authorities combined average out at 51% women, 28% women of color, and 50% people of color. This disparity in diversity between Mayoral and Supervisorial appointments may be due in part to the appointment section process for each authority. The 11-member Board of Supervisors only sees applicants for specific bodies through the 3-member Rules Committee or by designees, stipulated in legislation (e.g. "renter," "landlord," "consumer advocate"), whereas the Mayor typically has the ability to take total appointments into account during selections, and can therefore better address gaps in diversity.

Figure 24: Demographics of Mayoral, Supervisorial, and Total Appointees, 2019



Source: SF DOSW Data Collection & Analysis.

# III. Conclusion

Since the first gender analysis of Commissions and Boards in 2007, the representation of women appointees on San Francisco policy bodies has gradually increased. The 2019 Gender Analysis finds the percentage of women appointees is 51%, which slightly exceeds the population of women in San Francisco.

When appointee demographics are analyzed by gender and race, women of color continue to be underrepresented on San Francisco policy bodies compared to the San Francisco population. Most notably underrepresented are Asian women who make up 17% of the population but only 11% of appointees, and Latinx women who make up 7% of the population but only 3% of appointees. Additionally, men of color are underrepresented relative to their