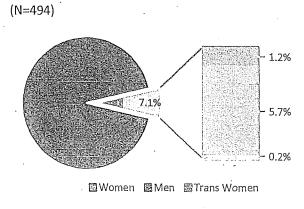

, as male veterans are 3% and female veterans are 0.2% of the population. Data on veteran status was obtained from 494, or 67%, of appointees who participated in the survey. Of the 494 appointees who responded to this question, 7.1% have served in the military. Like the San Francisco population, there is a large difference by gender, as men comprise 5.7% and women make up only 1.2% of the total number of veteran appointees. Of participating appointees, 0.2% of veterans are trans women. Veteran status data on transgender and gender non-conforming individuals in San Francisco is currently unavailable.

Figure 18: San Francisco Adult Population with Military Service by Gender, 2017



Source: 2017 American Community Survey 5-Year Estimates.

Figure 19: Appointees with Military Service, 2019



Source: SF DOSW Data Collection & Analysis.

### G. Policy Bodies by Budget

This report also examines whether policy bodies with the largest and smallest budget sizes and other characteristics are demographically representative of the San Francisco population. In this section, budget size is used as a proxy for influence. Although this report has expanded the scope of analysis to include more policy bodies compared to previous reports, this section of analysis was limited to Commissions and Boards with decision-making authority and whose members file financial disclosures with the Ethics Commission. The purpose of this analysis is to evaluate the demographics for the spectrum of budgetary influence of policy bodies with decision-making authority in San Francisco.

Overall, appointees fr