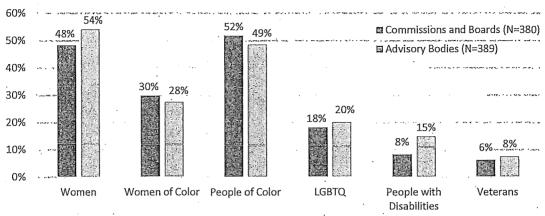

#### H. Comparison of Advisory Body and Commission and Board Demographics

The comparison of the two policy body categories in this section provides another proxy for influence, as Commissions and Boards whose members file disclosures of economic interest have greater decision-making authority in San Francisco than Advisory Bodies whose members do not file economic interest disclosures. The percentages of total women, LGBTQ people, people with disabilities, and veterans are larger for total appointees on Advisory Bodies. However, the percentages of women of color and people of color on Commissions and Boards slightly exceeds the percentages of women of color and people of color on Advisory Bodies.

Figure 23: Demographics of Appointees on Commission and Boards and Advisory Bodies, 2019



Source: SF DOSW Data Collection & Analysis.

#### I. Demographics of Mayoral, Supervisorial, and Total Appointees

Figure 24 compares the representation of women, women of color, and people of color for appointments made by the Mayor, Board of Supervisors, and by the total of all approving authorities combined. Mayoral appointments are more diverse, and consist of more women, women of color, and people of color compared to Supervisorial appointments. Mayoral appointments include 55% women, 30% women of color, and 52% people of color, while Supervisorial appointments are 48% women, 24% women of color, and 48% people of color. The total of all approving authorities combined average out at 51% women, 28% women of color, and 50% people of color. This disparity in diversity between Mayoral an