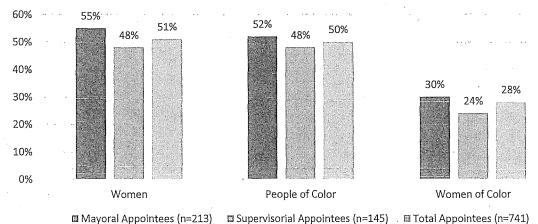

ile Supervisorial appointments are 48% women, 24% women of color, and 48% people of color. The total of all approving authorities combined average out at 51% women, 28% women of color, and 50% people of color. This disparity in diversity between Mayoral and Supervisorial appointments may be due in part to the appointment section process for each authority. The 11-member Board of Supervisors only sees applicants for specific bodies through the 3-member Rules Committee or by designees, stipulated in legislation (e.g. "renter," "landlord," "consumer advocate"), whereas the Mayor typically has the ability to take total appointments into account during selections, and can therefore better address gaps in diversity.

Figure 24: Demographics of Mayoral, Supervisorial, and Total Appointees, 2019



Source: SF DOSW Data Collection & Analysis.

#### III. Conclusion

Since the first gender analysis of Commissions and Boards in 2007, the representation of women appointees on San Francisco policy bodies has gradually increased. The *2019 Gender Analysis* finds the percentage of women appointees is 51%, which slightly exceeds the population of women in San Francisco.

When appointee demographics are analyzed by gender and race, women of color continue to be underrepresented on San Francisco policy bodies compared to the San Francisco population. Most notably underrepresented are Asian women who make up 17% of the population but only 11% of appointees, and Latinx women who make up 7% of the population but only 3% of appointees. Additionally, men of color are underrepresented relative to t