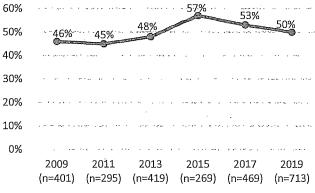

s Created by Charter, Ordinance, or Statute," Office of the City Attorney, https://www.sfcityattorney.org/wp-content/uploads/2016/01/Commission-List-08252017.pdf, (August 25, 2017).

#### Race and Ethnicity

- People of color are underrepresented on policy bodies compared to the population. Although people of color comprise 62% of San Francisco's population, just 50% of appointees identify as a race other than white.
- While the overall representation of people of color has increased between 2009 and 2019, as the Department collected data on more appointees, the representation of people of color has decreased over the last few years. The percentage of appointees of color decreased from 53% in 2017 to 49% in 2019.

# 10-Year Comparison of Representation of People of Color on Policy Bodies



Source: SF DOSW Data Collection & Analysis.

As found in previous reports, Latinx and Asian groups are underrepresented on San Francisco policy bodies compared to the population. Latinx individuals are 14% of the population but make up only 8% of appointees. Asian individuals are 31% of the population but make up only 18% of appointees.

#### Race and Ethnicity by Gender

- On the whole, women of color are 32% of the San Francisco population, and 28% of appointees. Although still below parity, 28% is a slight increase compared to 2017, which showed 27% women of color appointees.
- Meanwhile, men of color are underrepresented at 21% of appointees compared to 31% of the San Francisco population.

# 10-Year Comparison of Representation of Women of Color on Policy Bodies



- ➤ Both White wo