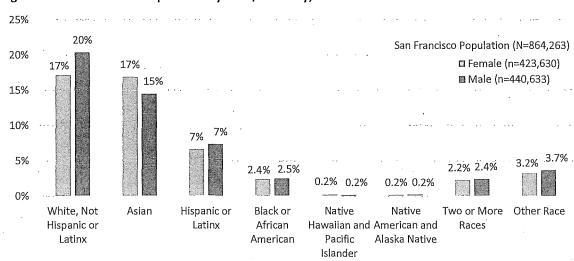

es and 7% of the population. Black or African American men and women are well-represented with Black women comprising 9% of appointees and Black men comprising 5% of appointees. Pacific Islander men and women, and multiethnic women also exceed parity with the population. Although Native American men and women make up only 0.4% of San Francisco's population, none of the surveyed appointees identified themselves as such.

30% 27% All Appointees (N=706) 25% 23% Female (n=360) 20% 15% 11% 10% 5% 5% 3% 1% 0% 0% 0% Other Race White, Not Asian Hispanic or Black or Native Native Two or More Hispanic or Latinx African Hawaiian and American and Races Latinx American Pacific Alaska Native Islander

Figure 12: Appointees by Race/Ethnicity and Gender, 2019

Source: SF DOSW Data Collection & Analysis.



Figure 13: San Francisco Population by Race/Ethnicity, 2019

Source: 2017 American Community Survey 5-Year Estimates.

#### D. LGBTQ Identity

Lesbian, gay, bisexual, transgender, queer, and questioning (LGBTQ) identity data was collected from 548, or 75%, of the 741 surveyed appointees, which is much more data on LGBTQ identity compared to previous reports. Due to limited and outdated information on the population of the LGBTQ community in San Francisco, it is difficult to adequately assess the representation of the LGBTQ community. However, compared to available San Francisco, larger Bay Area, and national data, the LGBTQ community is well represented on San Francisco policy bodies. Recent research estimates the national LGBT population is 4.5%. The LGBT population of the San Francisco