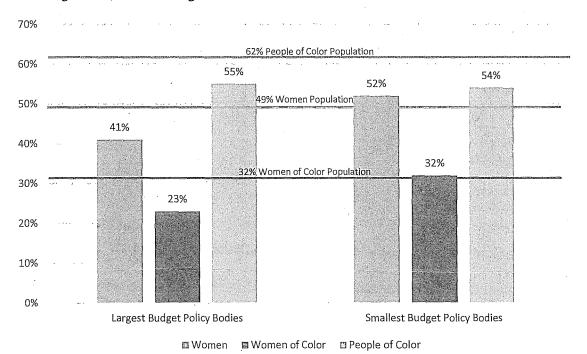

ons and Boards are 54% people of color, 52% women, and 32% women of color. Although still below parity with the San Francisco population, the representation of people of color on both the largest and smallest budgeted policy bodies is greater than the percentage of people of color for all appointees combined (50%). For women and women of color, their representation meets or exceeds parity with the population on the 10 smallest budgeted bodies. However, it falls far below parity for the 10 largest budgeted bodies. The representation of total women and women of color is greater on smaller budgeted policy bodies by 27%, and 39%, respectively.

Figure 20: Percent of Women, Women of Color, and People of Color on Commissions and Boards with Largest and Smallest Budgets in Fiscal Year 2018-2019



Source: SF DOSW Data Collection & Analysis.

Figure 21: Demographics of Commissions and Boards with Largest Budgets, 2019

| Body                                                    | FY18-19 Budget  | Total<br>Seats | Filled<br>seats | Women | Women<br>of Color | People<br>of Color |
|---------------------------------------------------------|-----------------|----------------|-----------------|-------|-------------------|--------------------|
| Health Commission                                       | \$2,200,000,000 | 7              | . 7             | 29%   | 14%               | 86%                |
| Public Utilities Commission                             | \$1,296,600,000 | 5              | 3               | 67%   | . 0%              | 0%                 |
| MTA Board of Directors an