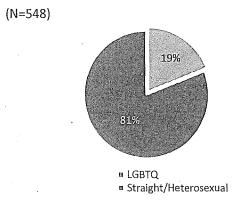

rancisco policy bodies. Recent research estimates the national LGBT population is 4.5%. The LGBT population of the San Francisco and greater Bay Area is estimated to rank the highest of U.S. cities at 6.2%, while a 2006 survey found that 15.4% of adults in San Francisco identify as LGBT.

Of the appointees who responded to this question, 19% identify as LGBTQ and 81% identify as straight or heterosexual. Of the LGBTQ appointees, 48% identify as gay, 23% as lesbian, 17% as bisexual, 7% as queer, 5% as transgender, and 1% as questioning. Data on LGBTQ identity by race was not captured. Efforts to capture data on LGBTQ identity by race for future reports would enable more intersectional analysis.

Figure 14: LGBTQ Identity of Appointees, 2019

Figure 15: LGBTQ Population of Appointees, 2019







Source: SF DOSW Data Collection & Analysis.

#### E. Disability Status

Overall, 12% of adults in San Francisco have one or more disabilities, and when broken down by gender, 6.2% are women and 5.7% are men. Disability data for transgender and gender non-conforming individuals in San Francisco is currently unavailable. Data on disability was obtained from 516, or 70%, of the 714 appointees who participated in the survey. Of the 516 appointees, 11.2% reported to have one

<sup>&</sup>lt;sup>5</sup> Frank Newport, "In U.S., Estimate of LGBT Population Rises to 4.5%," *GALLUP* (May 22, 2018) https://news.gallup.com/poll/234863/estimate-lgbt-population-rises.aspx.

<sup>&</sup>lt;sup>6</sup> Gary J. Gates and Frank Newport, "San Francisco Metro Area Ranks Highest in LBGT Percentage," *GA