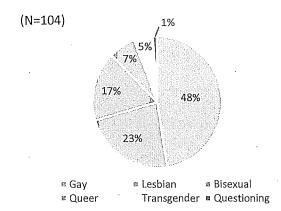

isco policy bodies. Recent research estimates the national LGBT population is 4.5%. The LGBT population of the San Francisco and greater Bay Area is estimated to rank the highest of U.S. cities at 6.2%, while a 2006 survey found that 15.4% of adults in San Francisco identify as LGBT.

Of the appointees who responded to this question, 19% identify as LGBTQ and 81% identify as straight or heterosexual. Of the LGBTQ appointees, 48% identify as gay, 23% as lesbian, 17% as bisexual, 7% as queer, 5% as transgender, and 1% as questioning. Data on LGBTQ identity by race was not captured. Efforts to capture data on LGBTQ identity by race for future reports would enable more intersectional analysis.

Figure 14: LGBTQ Identity of Appointees, 2019

Figure 15: LGBTQ Population of Appointees, 2019







Source: SF DOSW Data Collection & Analysis.

#### E. Disability Status

Overall, 12% of adults in San Francisco have one or more disabilities, and when broken down by gender, 6.2% are women and 5.7% are men. Disability data for transgender and gender non-conforming individuals in San Francisco is currently unavailable. Data on disability was obtained from 516, or 70%, of the 714 appointees who participated in the survey. Of the 516 appointees, 11.2% reported to have one

<sup>&</sup>lt;sup>5</sup> Frank Newport, "In U.S., Estimate of LGBT Population Rises to 4.5%," *GALLUP* (May 22, 2018) https://news.gallup.com/poll/234863/estimate-lgbt-population-rises.aspx.

<sup>&</sup>lt;sup>6</sup> Gary J. Gates and Frank Newport, "San Francisco Metro Area Ranks Highest in LBGT Percentage," *GALLUP