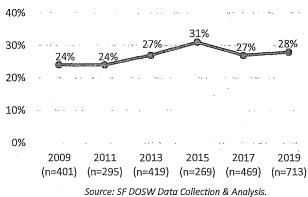

on Policy Bodies



Source: SF DOSW Data Collection & Analysis.

As found in previous reports, Latinx and Asian groups are underrepresented on San Francisco policy bodies compared to the population. Latinx individuals are 14% of the population but make up only 8% of appointees. Asian individuals are 31% of the population but make up only 18% of appointees.

#### Race and Ethnicity by Gender

- On the whole, women of color are 32% of the San Francisco population, and 28% of appointees. Although still below parity, 28% is a slight increase compared to 2017, which showed 27% women of color appointees.
- Meanwhile, men of color are underrepresented at 21% of appointees compared to 31% of the San Francisco population.

# 10-Year Comparison of Representation of Women of Color on Policy Bodies



- ➤ Both White women and men are overrepresented on San Francisco policy bodies. White women are 23% of appointees compared to 17% of the San Francisco population. White men are 26% of appointees compared to 20% of the population.
- ➤ Black and African American women and men are well-represented on San Francisco policy bodies. Black women are 9% of appointees compared to 2.4% of the population, and Black men are 5% of appointees compared to 2.5% of the population.
- Latinx women are 7% of the San Francisco population but 3% of appointees, and Latinx men are 7% of the population but 5% of appointees.
- Asian women are 17% of the San Francisco population but 11% of appointees, and Asian men are 15% of the population but just 7% of appointees.

#### **Additional Demographics**

- > Out of t