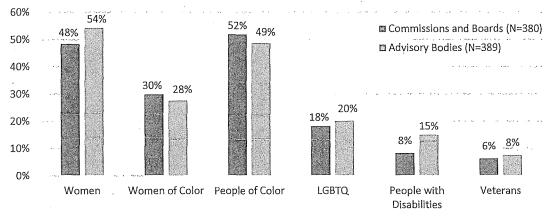

#### H. Comparison of Advisory Body and Commission and Board Demographics

The comparison of the two policy body categories in this section provides another proxy for influence, as Commissions and Boards whose members file disclosures of economic interest have greater decision-making authority in San Francisco than Advisory Bodies whose members do not file economic interest disclosures. The percentages of total women, LGBTQ people, people with disabilities, and veterans are larger for total appointees on Advisory Bodies. However, the percentages of women of color and people of color on Commissions and Boards slightly exceeds the percentages of women of color and people of color on Advisory Bodies.

Figure 23: Demographics of Appointees on Commission and Boards and Advisory Bodies, 2019



Source: SF DOSW Data Collection & Analysis.

#### I. Demographics of Mayoral, Supervisorial, and Total Appointees

Figure 24 compares the representation of women, women of color, and people of color for appointments made by the Mayor, Board of Supervisors, and by the total of all approving authorities combined. Mayoral appointments are more diverse, and consist of more women, women of color, and people of color compared to Supervisorial appointments. Mayoral appointments include 55% women, 30% women of color, and 52% people of color, while Supervisorial appointments are 48% women, 24% women of color, and 48% people of color. The total of all approving authorities combined average out at 51% women, 28% women of color, and 50% people of color. This disparity in diversity between Mayoral an