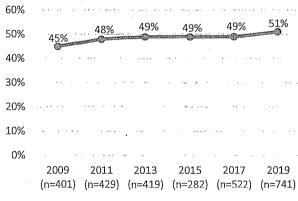

s with advisory function whose members do not submit financial disclosures to the Ethics Commission. This report examines policy bodies and appointees both comprehensively as a whole and separately by the two categories.

The 2019 Gender Analysis evaluates the representation of women; people of color; lesbian, gay, bisexual, transgender, queer, and questioning (LGBTQ) individuals; people with disabilities; and veterans on San Francisco policy bodies.

#### **Key Findings**

#### Gender

- Women's representation on policy bodies is 51%, slightly above parity with the San Francisco female population of 49%.
- Since 2009, there has been a small but steady increase in the representation of women on San Francisco policy bodies.

# 10-Year Comparison of Representation of Women on Policy Bodies



Source: SF DOSW Data Collection & Analysis.

<sup>&</sup>lt;sup>1</sup> "List of City Boards, Commissions, and Advisory Bodies Created by Charter, Ordinance, or Statute," Office of the City Attorney, https://www.sfcityattorney.org/wp-content/uploads/2016/01/Commission-List-08252017.pdf, (August 25, 2017).

#### Race and Ethnicity

- People of color are underrepresented on policy bodies compared to the population. Although people of color comprise 62% of San Francisco's population, just 50% of appointees identify as a race other than white.
- While the overall representation of people of color has increased between 2009 and 2019, as the Department collected data on more appointees, the representation of people of color has decreased over the last few years. The percentage of appointees of