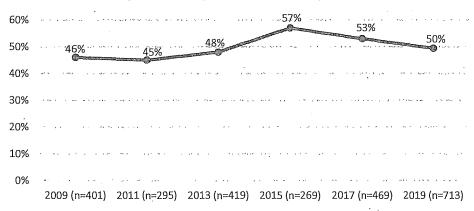

Data on racial and ethnic identity was collected for 706, or 95%, of the 741 surveyed appointees. Although half of appointees identify as a race or ethnicity other than white or Caucasian, people of color are still underrepresented compared to the San Francisco population of 62%. The representation of people of color has increased since 2009 but has decreased following 2015. The number of appointees analyzed increased substantially in 2017 and 2019 compared to 2015, and these larger data samples have coincided with smaller percentages of people of color. The percentage decrease following 2017 could be partially due to the inclusion of more policy and advisory bodies, as the representation of people of color on Commissions and Boards dropped only slightly from 53% in 2017 to 52% in 2019.



Figure 6: 10-Year Comparison of Representation of People of Color on Policy Bodies

Source: SF DOSW Data Collection & Analysis.

The racial and ethnic breakdown of policy body members compared to the San Francisco population is shown in Figure 7. This analysis reveals underrepresentation and overrepresentation in San Francisco policy bodies for certain racial and ethnic groups. Half of all appointees are white, an overrepresentation by more than 10 percentage points. The Black and African American community is well represented on appointed policy bodies at 14% compared to 5% of the population of San Francisco. Characterizing this as an overrepresentation is inaccurate given the representation of Black or African American people on policy bodies has been consistent over the years while th