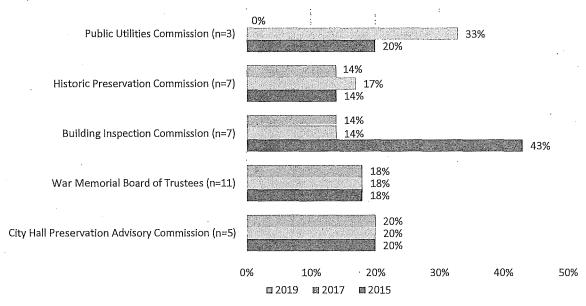

Data Collection & Analysis.

There are 23 policy bodies that have 40% or less appointees who identified a racial and ethnic category other than white. Although the Public Utilities Commission has two vacancies, *none* of the current appointees identify as people of color. The Historic Preservation Commission and Building Inspection Commission are both at 14% representation for people of color. The Building Inspection Commission had a large drop from 43% in 2015, with the percentage of people of color decreasing to 14% in 2017 and remaining at this percent for 2019. Lastly, the War Memorial Board of Trustees and City Hall Preservation Advisory Commission have 18% and 20%, respectively.

Figure 9: Commissions and Boards with Lowest Percentage of People of Color, 2019 Compared to 2017, 2015



Source: SF DOSW Data Collection & Analysis.

In addition to Commissions and Boards, Advisory Bodies were examined for the highest and lowest percentages of people of color. This is the first year such bodies have been included, thus comparison to previous years is unavailable. All members of the Workforce Community Advisory Committee are people of color. People of color comprise 80% of the Sugary Drinks Distributor Tax Advisory Committee, and 75% of appointees on the Children, Youth and Their Families Oversight and Advisory Committee, the Golden Gate Park Concourse Authority, and the Local Homeless Coordinating Board. Out of the five Advisory Bodies with the lowest representation of people of color, the Ballot Simplification Committee and the Mayor's Disability Council have 25% appointee