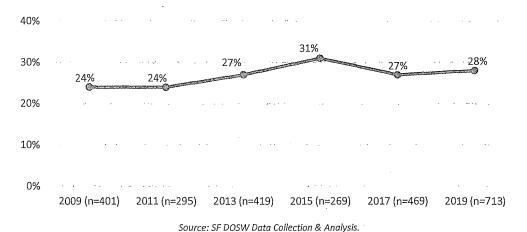

14% appointees of color. The Urban Forestry and the Pedestrian Safety Advisory Committee have no people of color currently serving.

Figure 10: Advisory Bodies with the Highest and Lowest Percentage of People of Color, 2019



Source: SF DOSW Data Collection & Analysis.

#### C. Race and Ethnicity by Gender

White men and women are overrepresented on San Francisco policy bodies, while Asian and Latinx men and women are underrepresented. While women of color continue to be underrepresented at 28% compared to the San Francisco population of 32%, this is a slight increase from 2017 which showed 27% women of color. Meanwhile, men of color are 21% of appointees compared to 31% of the San Francisco population.

Figure 11: 10-Year Comparison of Representation of Women of Color on Policy Bodies



The following figures present the breakdown for appointees and the San Francisco population by race and ethnicity and gender. White men and women are overrepresented, holding 27% and 23% of appointments, respectively, compared to 20% and 17% of the population, respectively. Asian men and women are both greatly underrepresented with Asian women making up 11% of appointees compared to 17% of the population while Asian men comprise 7% of appointees and 15% of the population. Latinx men and women are also underrepresented, particularly Latinx women, who are 3% of appointees and 7% of the population, while Latinx men are 5% of appointees and 7% of the population. Black or African American men and women are well-represented with Black women comprising 9% of appointees and Black men comprising