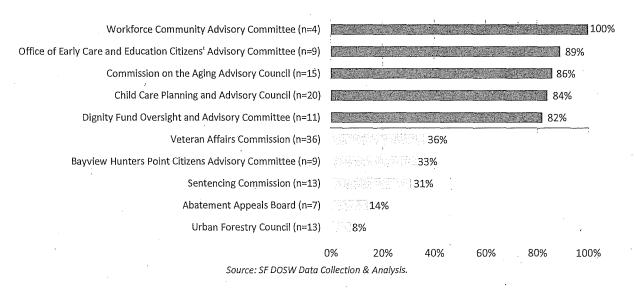

on & Analysis.

In addition to Commissions and Boards, Advisory Bodies were examined for the highest and lowest percentages of women. This is the first year such bodies have been included, thus comparison to previous years is unavailable. Figure 9 below displays the five Advisory Bodies with the highest and the five with the lowest representations of women. The Workforce Community Advisory Committees has the greatest representation of women at 100%, followed by the Office of Early Care and Education Citizen's Advisory Committee at 89%. The Advisory Bodies with the lowest percentage of women are the Urban Forestry Council at 8% of the 13-member body and the Abatement Appeals Board at 14% of the 7-member body.

Figure 5: Advisory Bodies with the Highest and Lowest Percentage of Women, 2019



#### B. Race and Ethnicity

Data on racial and ethnic identity was collected for 706, or 95%, of the 741 surveyed appointees. Although half of appointees identify as a race or ethnicity other than white or Caucasian, people of color are still underrepresented compared to the San Francisco population of 62%. The representation of people of color has increased since 2009 but has decreased following 2015. The number of appointees analyzed increased substantially in 2017 and 2019 compared to 2015, and these larger data samples have coincided with smaller percentages of people of color. The percentage decrease following 2017 could be partially due to the inclusion of more policy and advisory bodies, as the representation of people of color on Commissions and Boards dropped only slightly from