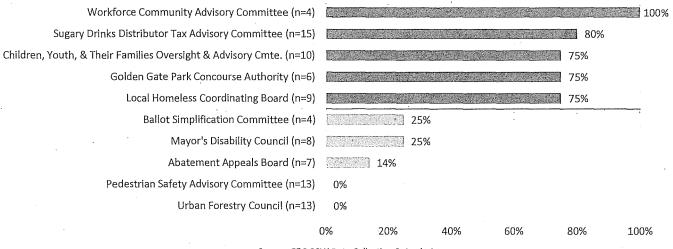

lable. All members of the Workforce Community Advisory Committee are people of color. People of color comprise 80% of the Sugary Drinks Distributor Tax Advisory Committee, and 75% of appointees on the Children, Youth and Their Families Oversight and Advisory Committee, the Golden Gate Park Concourse Authority, and the Local Homeless Coordinating Board. Out of the five Advisory Bodies with the lowest representation of people of color, the Ballot Simplification Committee and the Mayor's Disability Council have 25% appointees of color, and the Abatement Appeals Board has 14% appointees of color. The Urban Forestry and the Pedestrian Safety Advisory Committee have no people of color currently serving.

Figure 10: Advisory Bodies with the Highest and Lowest Percentage of People of Color, 2019



Source: SF DOSW Data Collection & Analysis.

#### C. Race and Ethnicity by Gender

White men and women are overrepresented on San Francisco policy bodies, while Asian and Latinx men and women are underrepresented. While women of color continue to be underrepresented at 28% compared to the San Francisco population of 32%, this is a slight increase from 2017 which showed 27% women of color. Meanwhile, men of color are 21% of appointees compared to 31% of the San Francisco population.

Figure 11: 10-Year Comparison of Representation of Women of Color on Policy Bodies



The following figures present the breakdown for appointees and the San Francisco population by race and ethnicity and gender. White men and women are overrepresented, holding 27% and 23% of appointments, respectively, compar