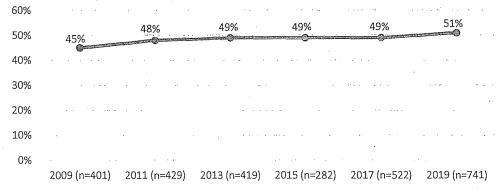

nicity, LGBTQ identity, disability, veteran status, and policy body characteristics of budget size, decision-making authority, and appointment authority.

#### A. Gender

On San Francisco policy bodies, 51% of appointees identify as women, which is slightly above parity compared to the San Francisco female population of 49%. The representation of women remained stable at 49% from 2013 until 2017. This year, the representation of women increased by 2 percentage points, which could be partly due to the larger sample size used in this year's analysis compared to previous years. A 10-year comparison shows that the representation of women appointees has gradually increased since 2009 by a total of six percentage points.

Figure 2: 10-Year Comparison of Representation of Women on Policy Bodies



Source: SF DOSW Data Collection & Analysis.

Figures 3 and 4 analyze Commissions and Boards. Figure 3 showcases the five Commissions and Boards with the highest representation of women appointees as compared to 2015 and 2013. The Children and Families (First Five) Commission and the Commission on the Status of Women are currently comprised of all women appointees. This finding has been consistent for the Commission on the Status of Women in 2015 and 2017. While the Ethics Commission has 100% women appointees, much more than 2015 and 2017, its small size of five appointees means that minimal changes in its demographic composition greatly impacts percentages. This is also the case for other policy bodies with a small number of members. The Library Commission and the Commission on the Envir