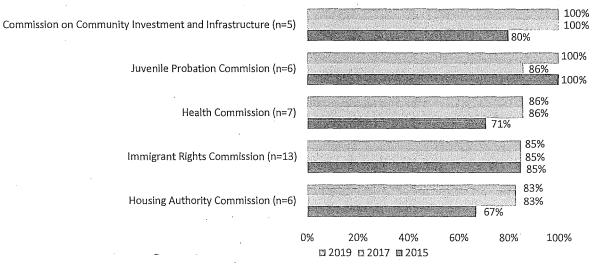

y Survey 5-Year Estimates, SF DOSW Data Collection & Analysis.

The next two graphs illustrate Commissions and Boards, and Advisory Bodies with the highest and lowest percentages of people of color. As shown in Figure 8, the Commission on Community Investment and Infrastructure remained at 100% from 2017, while the Juvenile Probation Commission has returned to 100% this year after a dip in 2017. Next is the Health Commission, Immigrant Rights Commission, and Housing Authority Commission at 86%, 85%, and 83%, respectively. Percentages of people of color on both the Health Commission and the Housing Authority Commission increased following 2015, and have remained consistent since 2017.

Figure 8: Commissions and Boards with Highest Percentage of People of Color, 2019 Compared to 2017, 2015



Source: SF DOSW Data Collection & Analysis.

There are 23 policy bodies that have 40% or less appointees who identified a racial and ethnic category other than white. Although the Public Utilities Commission has two vacancies, *none* of the current appointees identify as people of color. The Historic Preservation Commission and Building Inspection Commission are both at 14% representation for people of color. The Building Inspection Commission had a large drop from 43% in 2015, with the percentage of people of color decreasing to 14% in 2017 and remaining at this percent for 2019. Lastly, the War Memorial Board of Trustees and City Hall Preservation Advisory Commission have 18% and 20%, respectively.

Figure 9: Commissions and Boards with Lowest Percentage of People of Color, 2019 Compar