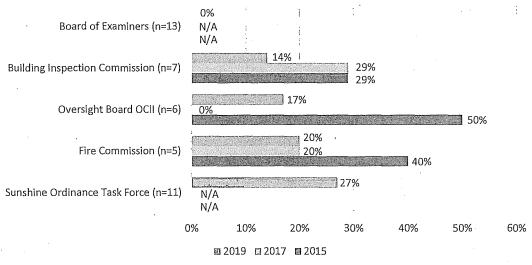

layed in Figure 4. The lowest percentage is found on the Board of Examiners where currently *none* of the 13 appointees are women. Unfortunately, demographic data is unavailable for the Board of Examiners for 2017 and 2015. Next is the Building Inspection Commission at 14%, which is a decrease of female representation compared to 2017 and 2015. The Oversight Board of Community Investment and Infrastructure, Fire Commission, and Sunshine Ordinance Task Force also have some of the lowest percentages of women at 17%, 20%, and 27%, respectively. Unfortunately, the Sunshine Ordinance Task Force did not participate in previous analyses and therefore demographics data is unavailable for 2017 and 2015.

Figure 4: Commissions and Boards with Lowest Percentage of Women, 2019 Compared to 2017, 2015



Source: SF DOSW Data Collection & Analysis.

In addition to Commissions and Boards, Advisory Bodies were examined for the highest and lowest percentages of women. This is the first year such bodies have been included, thus comparison to previous years is unavailable. Figure 9 below displays the five Advisory Bodies with the highest and the five with the lowest representations of women. The Workforce Community Advisory Committees has the greatest representation of women at 100%, followed by the Office of Early Care and Education Citizen's Advisory Committee at 89%. The Advisory Bodies with the lowest percentage of women are the Urban Forestry Council at 8% of the 13-member body and the Abatement Appeals Board at 14% of the 7-member body.

Figure 5: Advisory Bodies with the Highest and Low