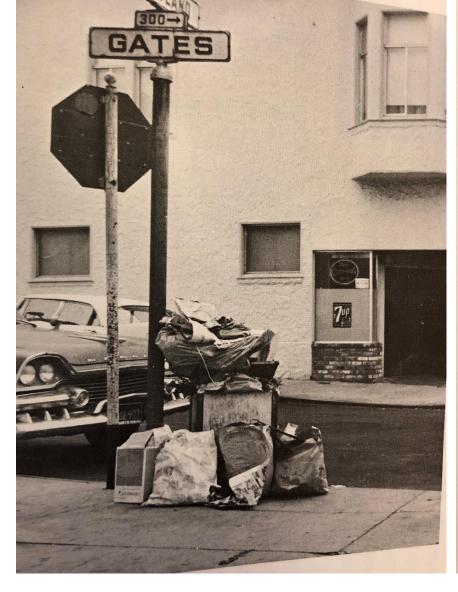

### **ILLEGAL DUMPING**

San Francisco Public Works

DEAD END STREET USED FOR DUMP. INDUSTRIAL AREA.

ABANDONED APPLIANCES AN ALMOST DAILY OCCURANCE ON OUR STREETS.

/Hot Spot Crews

**/Corridor Cleaning** 

**/Outreach and Enforcement** 