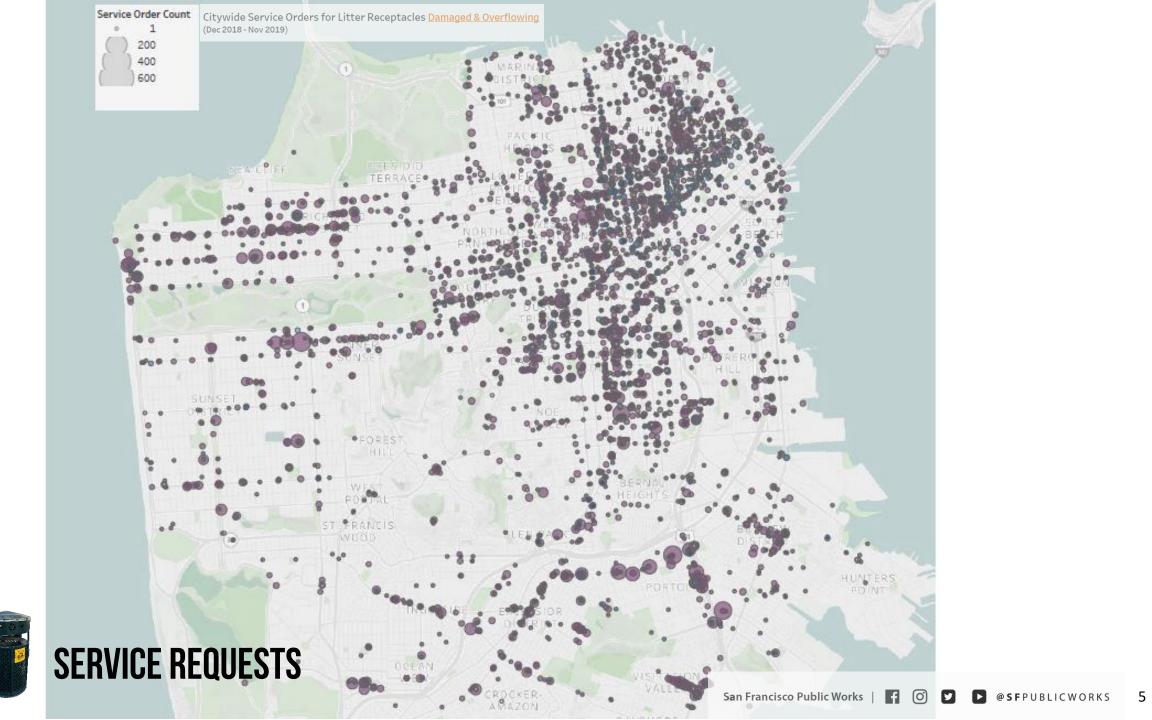

#### Citywide Service Orders for Litter Receptacles <a href="Damaged & Overflowing">Damaged & Overflowing</a> (Dec 2018 - Nov 2019)

San Francisco Public Works