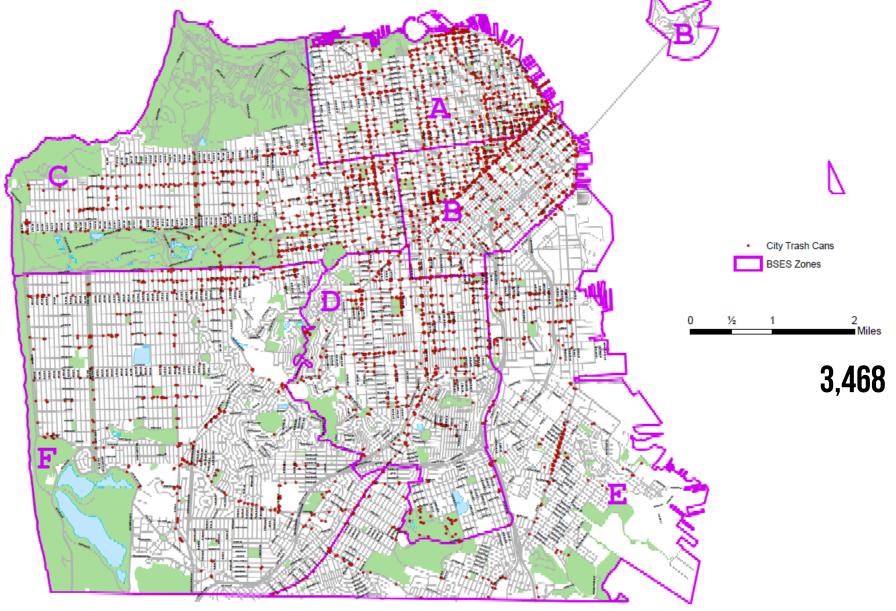

# TRASH (CANS)









































#### Citywide Service Orders for Litter Receptacles <a href="Damaged & Overflowing">Damaged & Overflowing</a> (Dec 2018 - Nov 2019)







San Francisco Public Works

### **OVERFLOWING**

### VS

### **ILLEGAL DUMPING**





San Francisco Public Works









DEAD END STREET USED FOR DUMP. INDUSTRIAL AREA.

ABANDONED APPLIANCES AN ALMOST DAILY OCCURANCE ON OUR STREETS.











/Hot Spot Crews



**/Corridor Cleaning** 



**/Outreach and Enforcement** 



/Anti-Litter Campaigns



**/School Campaigns** 



/Nonprofit Partnerships



/Illegal Dumping Campaign



/Technology















## **COMMUNITY YOUTH CENTER**



### **BI-WEEKLY CLEANING**

### **MONTHLY CLEANING**























**CAN SENSOR PILOT** 











### **CAN SENSOR PILOT**











#