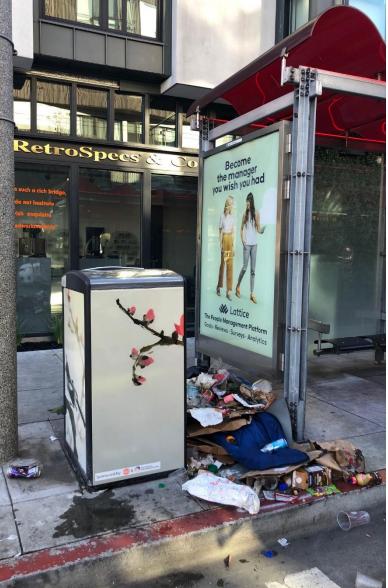

### **ILLEGAL DUMPING**

San Francisco Public Works

DEAD END STREET USED FOR DUMP. INDUSTRIAL AREA.

ABANDONED APPLIANCES AN ALMOST DAILY OCCURANCE ON OUR STREETS.

/Hot Spot Crews

**/Corridor Cleaning** 

**/Outreach and Enforcement** 