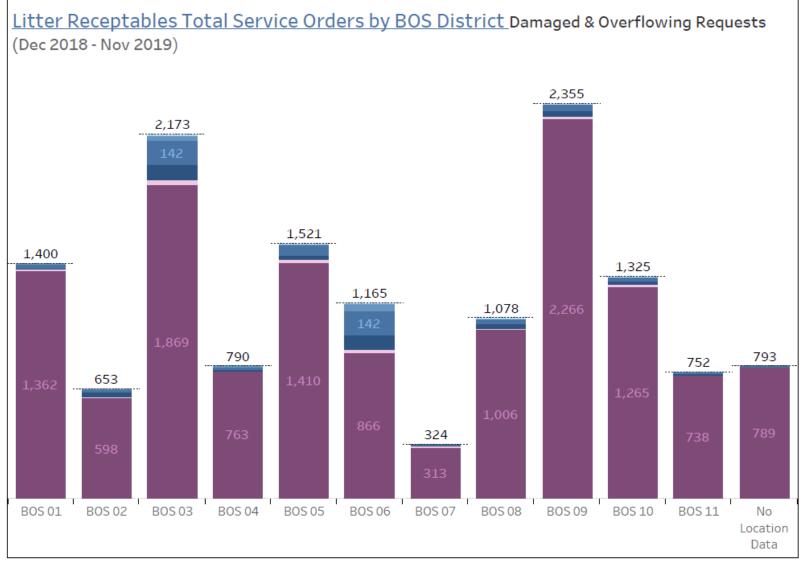

# TRASH (CANS)









































#### Citywide Service Orders for Litter Receptacles <a href="Damaged & Overflowing">Damaged & Overflowing</a> (Dec 2018 - Nov 2019)







San Francisco Public Works

### **OVERFLOWING**

### VS

### **ILLEGAL DUMPING**





San Francisco Public Works









DEAD END STREET USED FOR DUMP. INDUSTRIAL AREA.

ABANDONED APPLIANCES AN ALMOST DAILY OCCURANCE ON OUR STREETS.











/Hot Spot Crews



**/Corridor Cleaning** 



**/Outreach and Enforcement** 



/Anti-Litter Campaigns



**/School Campaigns** 



/Nonprofit Partnerships



/Illegal Dumping Campaign



/Technology















## **COMMUNITY YOUTH CENTER**



### **BI-WEEKLY CLEANING**

### **MONTHLY CLEANING**























**CAN SENSOR PILOT** 











### **CAN SENSOR PILOT**











### **ALTERNATIVE CAN DESIGNS**









www.sfpublicworks.org