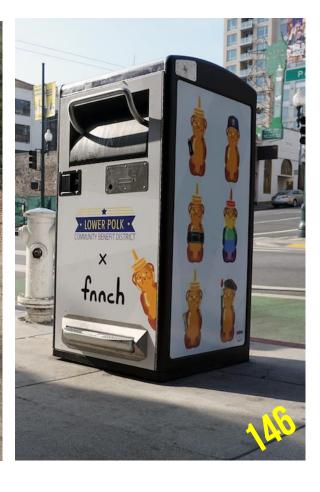

# TRASH (CANS)









































#### Citywide Service Orders for Litter Receptacles <a href="Damaged & Overflowing">Damaged & Overflowing</a> (Dec 2018 - Nov 2019)







San Francisco Public Works

### **OVERFLOWING**

### VS

### **ILLEGAL DUMPING**





San Francisco Public Works









DEAD END STREET USED FOR DUMP. INDUSTRIAL AREA.

ABANDONED APPLIANCES AN ALMOST DAILY OCCURANCE ON OUR STREETS.











/Hot Spot Crews



**/Corridor Cleaning** 



**/Outreach and Enforcement** 



/Anti-Litter Campaigns



**/School Campaigns** 



/Nonprofit Partnerships



/Illegal Dumping Campaign



/Technology















## **COMMUNITY YOUTH CENTER**



### **BI-WEEKLY CLEANING**

### **MONTHLY CLEANING**























**CAN SENSOR PILOT** 











### **CAN SENSOR PILOT**