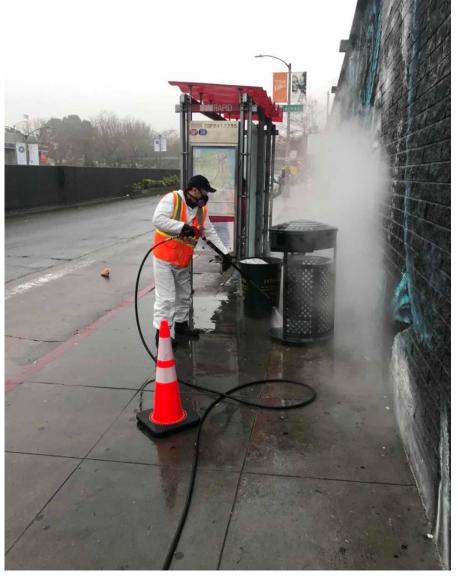

# TRASH (CANS)









































#### Citywide Service Orders for Litter Receptacles <a href="Damaged & Overflowing">Damaged & Overflowing</a> (Dec 2018 - Nov 2019)







San Francisco Public Works

### **OVERFLOWING**

### VS

### **ILLEGAL DUMPING**





San Francisco Public Works









DEAD END STREET USED FOR DUMP. INDUSTRIAL AREA.

ABANDONED APPLIANCES AN ALMOST DAILY OCCURANCE ON OUR STREETS.











/Hot Spot Crews



**/Corridor Cleaning** 



**/Outreach and Enforcement** 



/Anti-Litter Campaigns



**/School Campaigns** 



/Nonprofit Partnerships



/Illegal Dumping Campaign



/Technology















## **COMMUNITY YOUTH CENTER**



### **BI-WEEKLY CLEANING**

### **MONTHLY CLEANING**























**CAN SENSOR PILOT** 











### **CAN SENSOR PILOT**











### **ALTERNATIVE CAN DESIGNS**









www.sfpublicworks.org