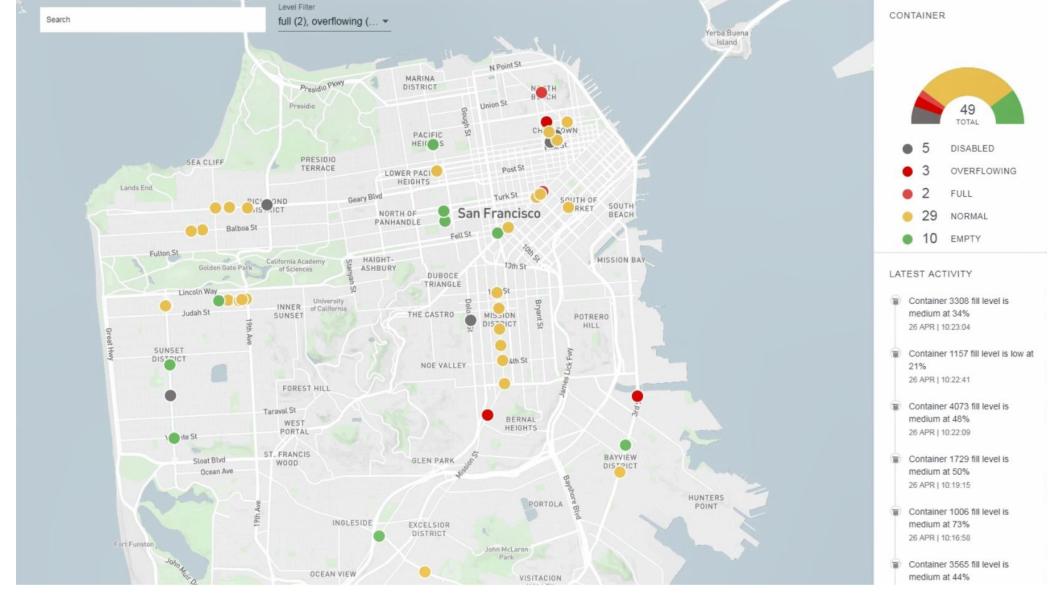

# TRASH (CANS)









































#### Citywide Service Orders for Litter Receptacles <a href="Damaged & Overflowing">Damaged & Overflowing</a> (Dec 2018 - Nov 2019)







San Francisco Public Works

### **OVERFLOWING**

### VS

### **ILLEGAL DUMPING**





San Francisco Public Works









DEAD END STREET USED FOR DUMP. INDUSTRIAL AREA.

ABANDONED APPLIANCES AN ALMOST DAILY OCCURANCE ON OUR STREETS.











/Hot Spot Crews



**/Corridor Cleaning** 



**/Outreach and Enforcement** 



/Anti-Litter Campaigns



**/School Campaigns** 



/Nonprofit Partnerships



/Illegal Dumping Campaign



/Technology















## **COMMUNITY YOUTH CENTER**



### **BI-WEEKLY CLEANING**

### **MONTHLY CLEANING**























**CAN SENSOR PILOT** 











### **CAN SENSOR PILOT**











### **ALTERNATIVE CAN DESIGNS**









www.sfpublicworks.org