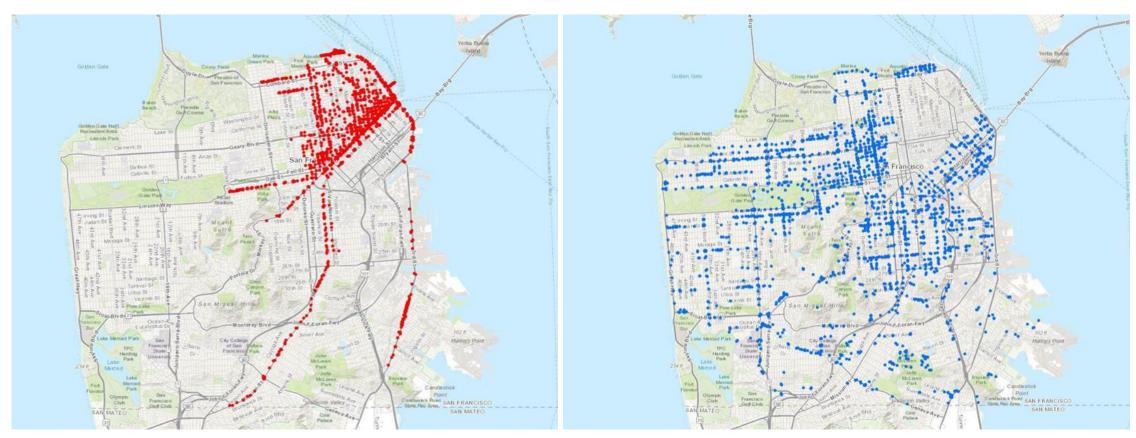

#### Citywide Service Orders for Litter Receptacles <a href="Damaged & Overflowing">Damaged & Overflowing</a> (Dec 2018 - Nov 2019)

San Francisco Public Works

### **OVERFLOWING**

### VS