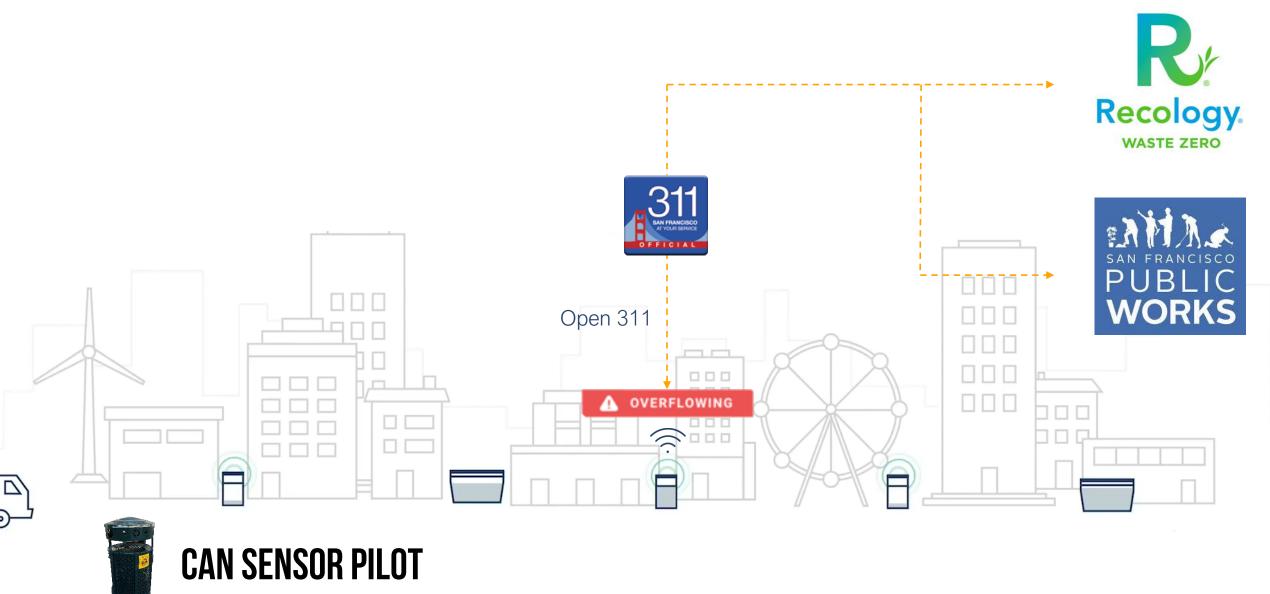

# TRASH (CANS)









































#### Citywide Service Orders for Litter Receptacles <a href="Damaged & Overflowing">Damaged & Overflowing</a> (Dec 2018 - Nov 2019)







San Francisco Public Works

### **OVERFLOWING**

### VS

### **ILLEGAL DUMPING**





San Francisco Public Works









DEAD END STREET USED FOR DUMP. INDUSTRIAL AREA.

ABANDONED APPLIANCES AN ALMOST DAILY OCCURANCE ON OUR STREETS.











/Hot Spot Crews



**/Corridor Cleaning** 



**/Outreach and Enforcement** 



/Anti-Litter Campaigns



**/School Campaigns** 



/Nonprofit Partnerships



/Illegal Dumping Campaign



/Technology















## **COMMUNITY YOUTH CENTER**



### **BI-WEEKLY CLEANING**

### **MONTHLY CLEANING**























**CAN SENSOR PILOT** 











### **CAN SENSOR PILOT**











### **ALTERNATIVE CAN DESIGNS**









www.sfpublicworks.org