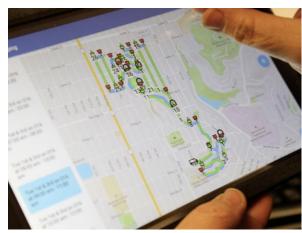

# TRASH (CANS)









































#### Citywide Service Orders for Litter Receptacles <a href="Damaged & Overflowing">Damaged & Overflowing</a> (Dec 2018 - Nov 2019)







San Francisco Public Works

### **OVERFLOWING**

### VS

### **ILLEGAL DUMPING**





San Francisco Public Works









DEAD END STREET USED FOR DUMP. INDUSTRIAL AREA.

ABANDONED APPLIANCES AN ALMOST DAILY OCCURANCE ON OUR STREETS.











/Hot Spot Crews



**/Corridor Cleaning** 



**/Outreach and Enforcement** 



/Anti-Litter Campaigns



**/School Campaigns** 



/Nonprofit Partnerships



/Illegal Dumping Campaign



/Technology















## **COMMUNITY YOUTH CENTER**



### **BI-WEEKLY CLEANING**

### **MONTHLY CLEANING**























**CAN SENSOR PILOT** 











### **CAN SENSOR PILOT**











### **ALTERNATIVE CAN DESIGNS**









www.sfpublicworks.org