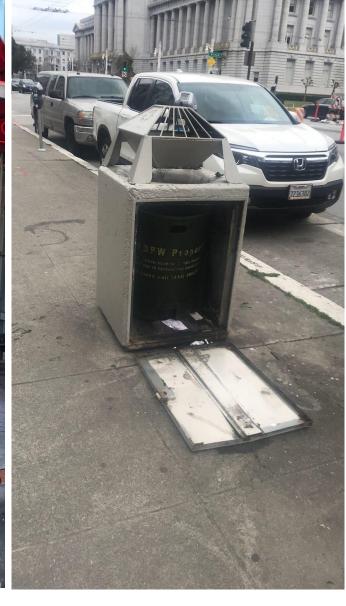

### **ILLEGAL DUMPING**

San Francisco Public Works

DEAD END STREET USED FOR DUMP. INDUSTRIAL AREA.

ABANDONED APPLIANCES AN ALMOST DAILY OCCURANCE ON OUR STREETS.

/Hot Spot Crews

**/Corridor Cleaning** 

**/Outreach and Enforcement** 