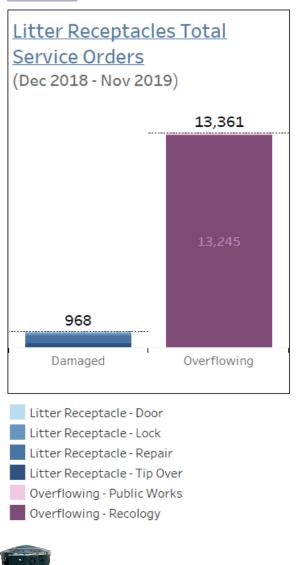

# TRASH (CANS)









































#### Citywide Service Orders for Litter Receptacles <a href="Damaged & Overflowing">Damaged & Overflowing</a> (Dec 2018 - Nov 2019)







San Francisco Public Works

### **OVERFLOWING**

### VS

### **ILLEGAL DUMPING**





San Francisco Public Works









DEAD END STREET USED FOR DUMP. INDUSTRIAL AREA.

ABANDONED APPLIANCES AN ALMOST DAILY OCCURANCE ON OUR STREETS.











/Hot Spot Crews



**/Corridor Cleaning** 



**/Outreach and Enforcement** 



/Anti-Litter Campaigns



**/School Campaigns** 



/Nonprofit Partnerships



/Illegal Dumping Campaign



/Technology















## **COMMUNITY YOUTH CENTER**



### **BI-WEEKLY CLEANING**

### **MONTHLY CLEANING**























**CAN SENSOR PILOT** 











### **CAN SENSOR PILOT**











### **ALTERNATIVE CAN DESIGNS**









www.sfpublicworks.org